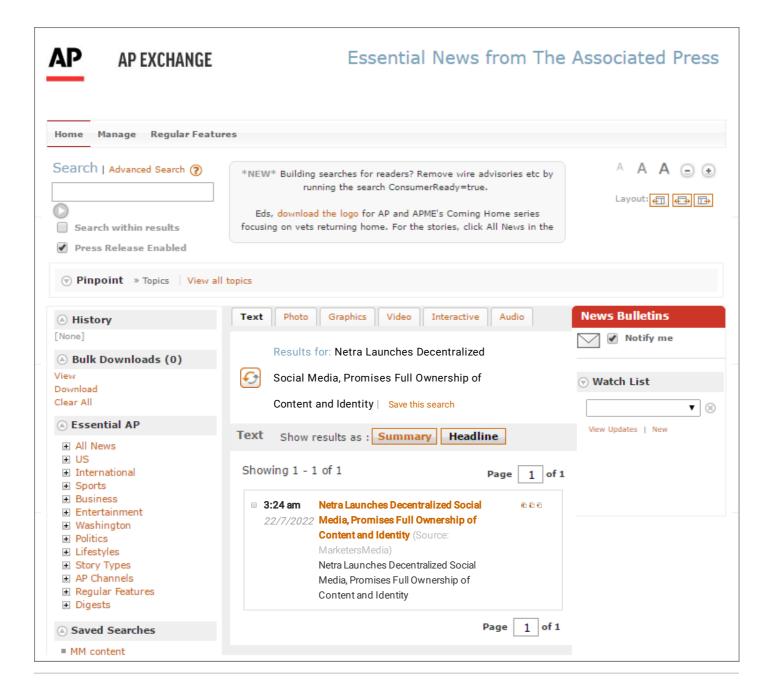

# Press Release Distribution Report

Netra Launches Decentralized Social Media, Promises Full Ownership of Content and Identity

Company

Netra

Name

**Duc Chang** 

Website

http://www.netrasocialfi.com

## Netra Launches Decentralized Social Media, Promises Full Ownership of Content and Identity

Date Submitted: July 22, 2022

View Your News On Google

Recorded Full Page Placements \*

131 M Potential Audience Reach

# **Your Submitted Press Release**

Netra team is pleased to announce the launch of its decentralized social media. SocialFi, an improvement over social networks, even offers an opportunity for you to make real-world money. SocialFi, short for social finance, is the combination of social networking and blockchain finance, and that's what a brand like Netra is pursuing.