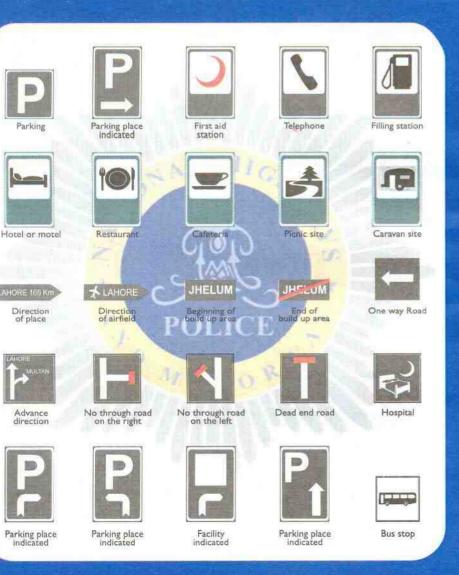

# INFORMATIVE SIGNS

# INFORMATIVE SIGNS

Drive carefully, you may save a life. The life you Save may be yours