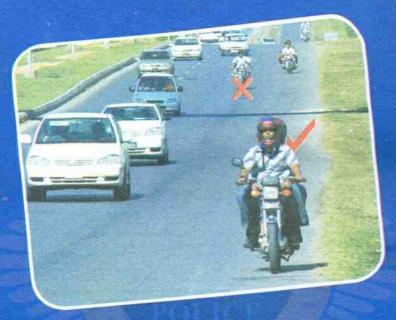

# LANE DISCIPLINE

- Always keep your lane
- Slow moving and HTV to drive in extreme left lane
- Use indicators, rear view & side mirrors while overtaking
- Return to your lane safely using indicator