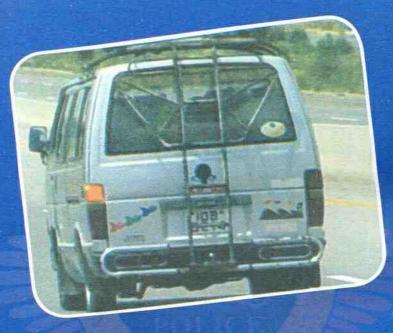

# OVER LOADING

- () Avoid overloading / overhanging
- O Don't exceed seating specifications