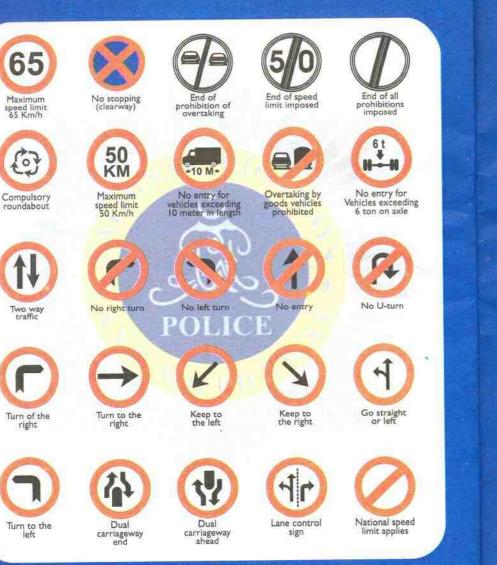

sday & Thursday

#### Age Limit

M/Cycle M/Car 18 Years LTV 21 Years HTV 22 Years

#### Procedure LEARNER'S PERMIT

2

.

5

Reception Information, issuance of token No. for process Collection of permit (Driving Licence) Room 1/ Counter 1 Generation of application's ID through computer Room 1 / Counter 2 Medical & Blood Grouping Room 2 / Counter 1 to 5 Date entry of applicant Room 2 / Counter 6 Collection of Lerner Permit & Signing of the form (Applicant shall apply for Permanent Licence after 42 days)

#### PERMANENT LICENCE

Room I / Counter I Generation of applicant's ID for Permanent Driving Licence Room 3 / Counter I Photograph of applicant Counter 2 to 5 Data entry and issuance of Application form fot tests

# WARNING SIGNS



# WARNING SIGNS



# MANDATORY SIGNS

# MANDATORY SIGNS





# INFORMATIVE SIGNS

# INFORMATIVE SIGNS





Drive carefully, you may save a life. The life you Save may be yours

# What Traffic violation Could Cost You! (ON NATIONAL HIGHWAYS & MOTORWAYS)

| Code              | Offences                                                                                                                                                                                                                                                | PENALTY                                  | IMPRISONMENT                                    |  |  |
|-------------------|-------------------------------------------------------------------------------------------------------------------------------------------------------------------------------------------------------------------