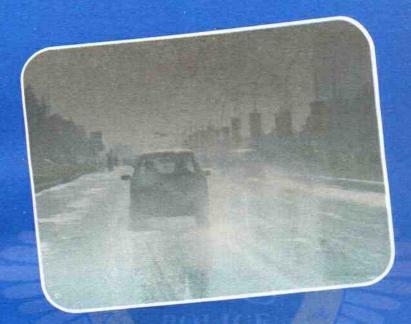

# DRIVING IN BAD WEATHER

- O Slow down during rain, storm and fog
- Keep safe distance from vehicle ahead
- Be careful during bad light
- Use fog lights during fog