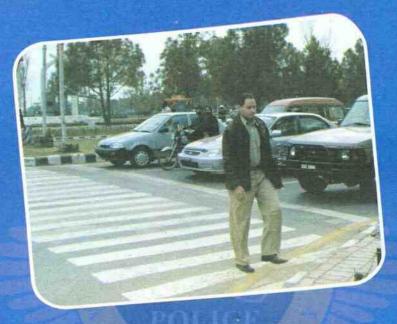

# ZEBRA CROSSING

#### •) Stop before the Stop Line

 Give way to the pedestrians on Zebra Crossing