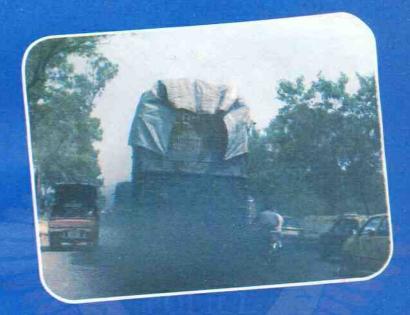

# SMOKE MENACE

## **Emitting Smoke - Causing Disease**

- If your vehicle produces smoke, take it to a mechanic
- O Do not drive unless your vehicle is fit
- Save environment from pollution