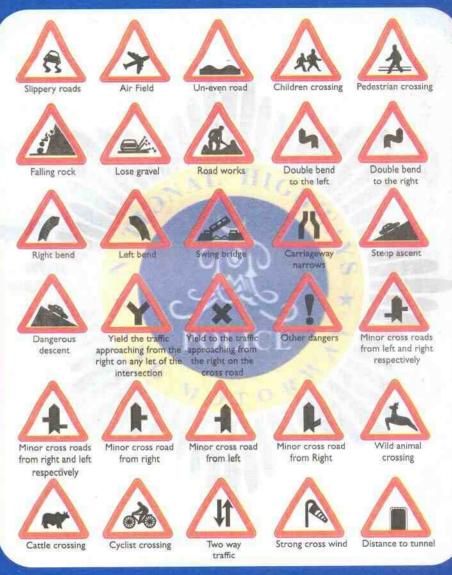

# INFORMATIVE SIGNS

# INFORMATIVE SIGNS

Drive carefully, you may save a life. The life you Save may be yours