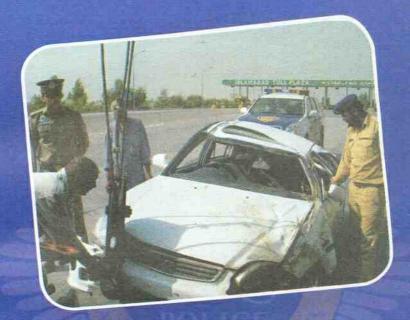

# OVER SPEEDING

Results in... • Damage to vehicle • Damage to life or • Disability

مزید کتب پڑھنے کے لئے آن بنی درب کریں: www.iqbalkalmati.blogspot.com