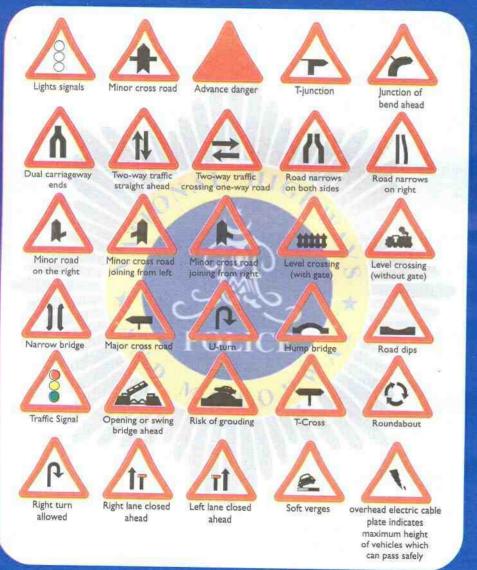

DL FDL DIPLOMAT LTV HTV PSV CAB

Everyday except Sunday Tuesday & Thursday

#### Age Limit

M/Cycle M/Car 18 Years LTV 21 Years HTV 22 Years

#### Procedure LEARNER'S PERMIT

2

.

5

Reception Information, issuance of token No. for process Collection of permit (Driving Licence) Room 1/ Counter 1 Generation of application's ID through computer Room 1 / Counter 2 Medical & Blood Grouping Room 2 / Counter 1 to 5 Date entry of applicant Room 2 / Counter 6 Collection of Lerner Permit & Signing of the form (Applicant shall apply for Permanent Licence after 42 days)

#### PERMANENT LICENCE

Room I / Counter I Generation of applicant's ID for Permanent Driving Licence Room 3 / Counter I Photograph of applicant Counter 2 to 5 Data entry and issuance of Application form fot tests

# WARNING SIGNS



# WARNING SIGNS



# MANDATORY SIGNS

# MANDATORY SIGNS





# INFORMATIVE SIGNS

# INFORMATIVE SIGNS





Drive carefully, you may save a life. The life you Save may be yours

# What Traffic violation Could Cost You! (ON NATIONAL HIGHWAYS & MOTORWAYS)

| Code              | Offences                                                                                                                                                                                                                                                | PENALTY                                  | IMPRISONMENT                                    |  |  |
|-------------------|--------------------------------------------------------------------------------------------------------------------------------------------------------