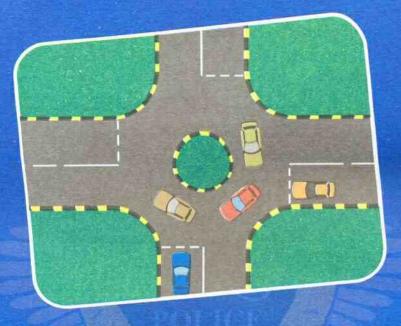

# ROUNDABOUT

- Vehicle on a roundabout have the right of way
- Give way to traffic coming from right
- Don't cross the path of vehicles negotiating a roundabout
- Slow down and only enter a roundabout when it is safe & your path is clear