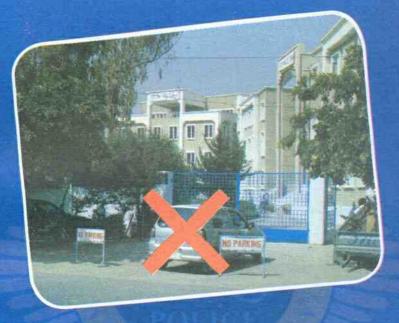

# PARKING PROHIBITED

## **No Parking:**

- At footpaths
- At any entrance or exit
- Parallel to other vehicles causing hindrance
- O Near any bus or taxi stand