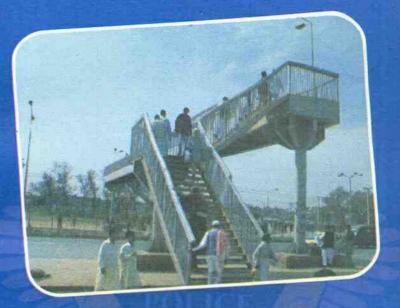

# PEDESTRIAN

- Always use zebra crossing, overhead bridge or underpasses to cross the road
- O Use footpath to walk
- Walk on right hand side if there is no footpath