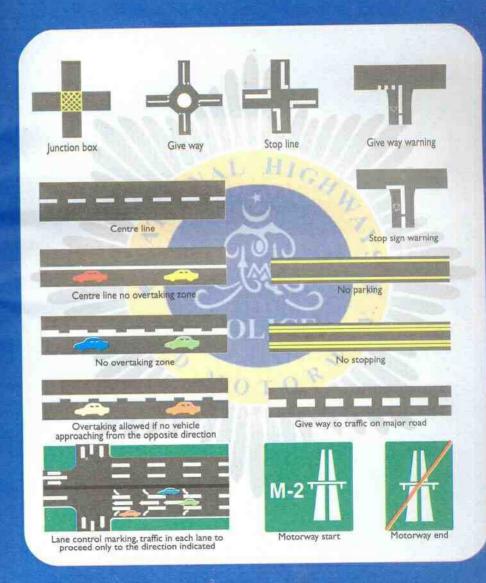

8 Years LTV 21 Years HTV 22 Years

#### Procedure LEARNER'S PERMIT

2

.

5

Reception Information, issuance of token No. for process Collection of permit (Driving Licence) Room 1/ Counter 1 Generation of application's ID through computer Room 1 / Counter 2 Medical & Blood Grouping Room 2 / Counter 1 to 5 Date entry of applicant Room 2 / Counter 6 Collection of Lerner Permit & Signing of the form (Applicant shall apply for Permanent Licence after 42 days)

#### PERMANENT LICENCE

Room I / Counter I Generation of applicant's ID for Permanent Driving Licence Room 3 / Counter I Photograph of applicant Counter 2 to 5 Data entry and issuance of Application form fot tests

# WARNING SIGNS



# WARNING SIGNS



# MANDATORY SIGNS

# MANDATORY SIGNS





# INFORMATIVE SIGNS

# INFORMATIVE SIGNS





Drive carefully, you may save a life. The life you Save may be yours

# What Traffic violation Could Cost You! (ON NATIONAL HIGHWAYS & MOTORWAYS)

| Code              | Offences                                                                                                                                                                                                                                                | PENALTY                                  | IMPRISONMENT                                    |  |  |
|-------------------|---------------------------------------------------------------------------------------------------------------------------------------------------------------------------------------------------------------------------------------------------------|---------