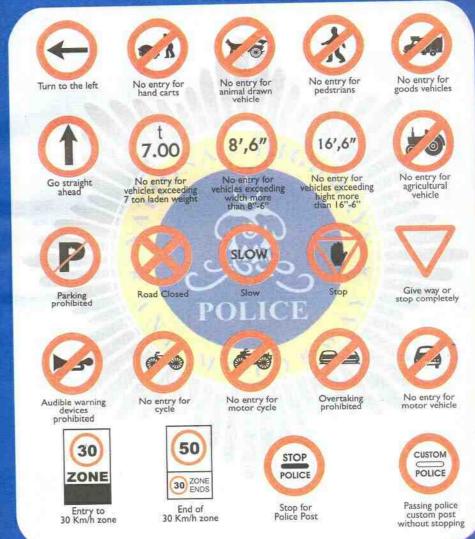

ay & Thursday

#### Age Limit

M/Cycle M/Car 18 Years LTV 21 Years HTV 22 Years

#### Procedure LEARNER'S PERMIT

2

.

5

Reception Information, issuance of token No. for process Collection of permit (Driving Licence) Room 1/ Counter 1 Generation of application's ID through computer Room 1 / Counter 2 Medical & Blood Grouping Room 2 / Counter 1 to 5 Date entry of applicant Room 2 / Counter 6 Collection of Lerner Permit & Signing of the form (Applicant shall apply for Permanent Licence after 42 days)

#### PERMANENT LICENCE

Room I / Counter I Generation of applicant's ID for Permanent Driving Licence Room 3 / Counter I Photograph of applicant Counter 2 to 5 Data entry and issuance of Application form fot tests

# WARNING SIGNS



# WARNING SIGNS



# MANDATORY SIGNS

# MANDATORY SIGNS





# INFORMATIVE SIGNS

# INFORMATIVE SIGNS





Drive carefully, you may save a life. The life you Save may be yours

# What Traffic violation Could Cost You! (ON NATIONAL HIGHWAYS & MOTORWAYS)

| Code              | Offences                                                                                                                                                                                                                                                | PENALTY                                  | IMPRISONMENT                                    |  |  |
|-------------------|---------------------------------------------------------------------------------------------------------------------------------------------------------------------------------------------------------------------