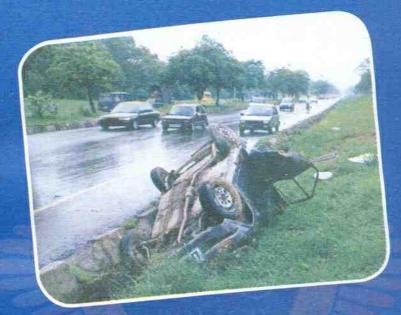

# OVER SPEEDING

Results in... • Damage to vehicle • Damage to life or • Disability

مزید کتب پڑھنے کے لئے آن بنی درب کریں: www.iqbalkalmati.blogspot.com