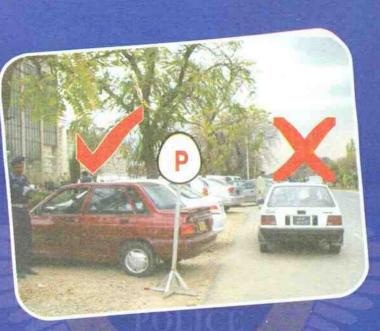

## **No Parking:**

- At footpaths
- At any entrance or exit
- Parallel to other vehicles causing hindrance
- O Near any bus or taxi stand