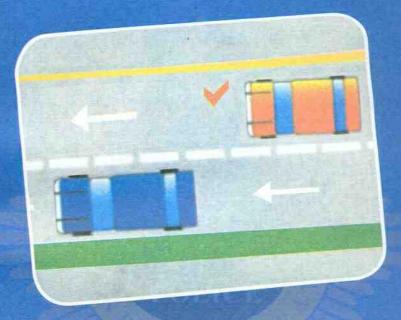

# LANE DISCIPLINE

- Always keep your lane
- Slow moving and HTV to drive in extreme left lane
- Use indicators, rear view & side mirrors while overtaking
- Return to your lane safely using indicator