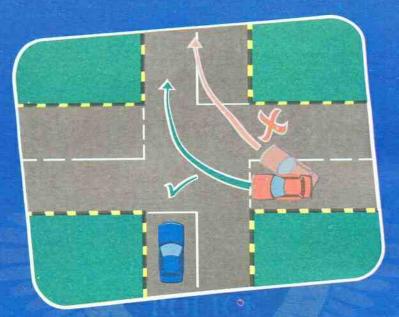

# TURNING RIGHT

- O Signal right indicator while turning
- Use side and rear view mirror
- O Do not cut other's path