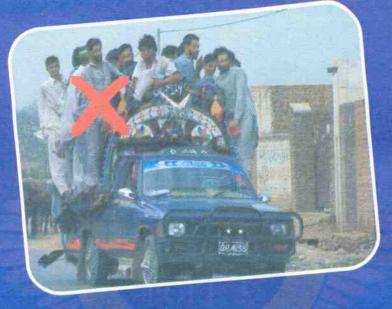

# OVER LOADING

- () Avoid overloading / overhanging
- O Don't exceed seating specifications