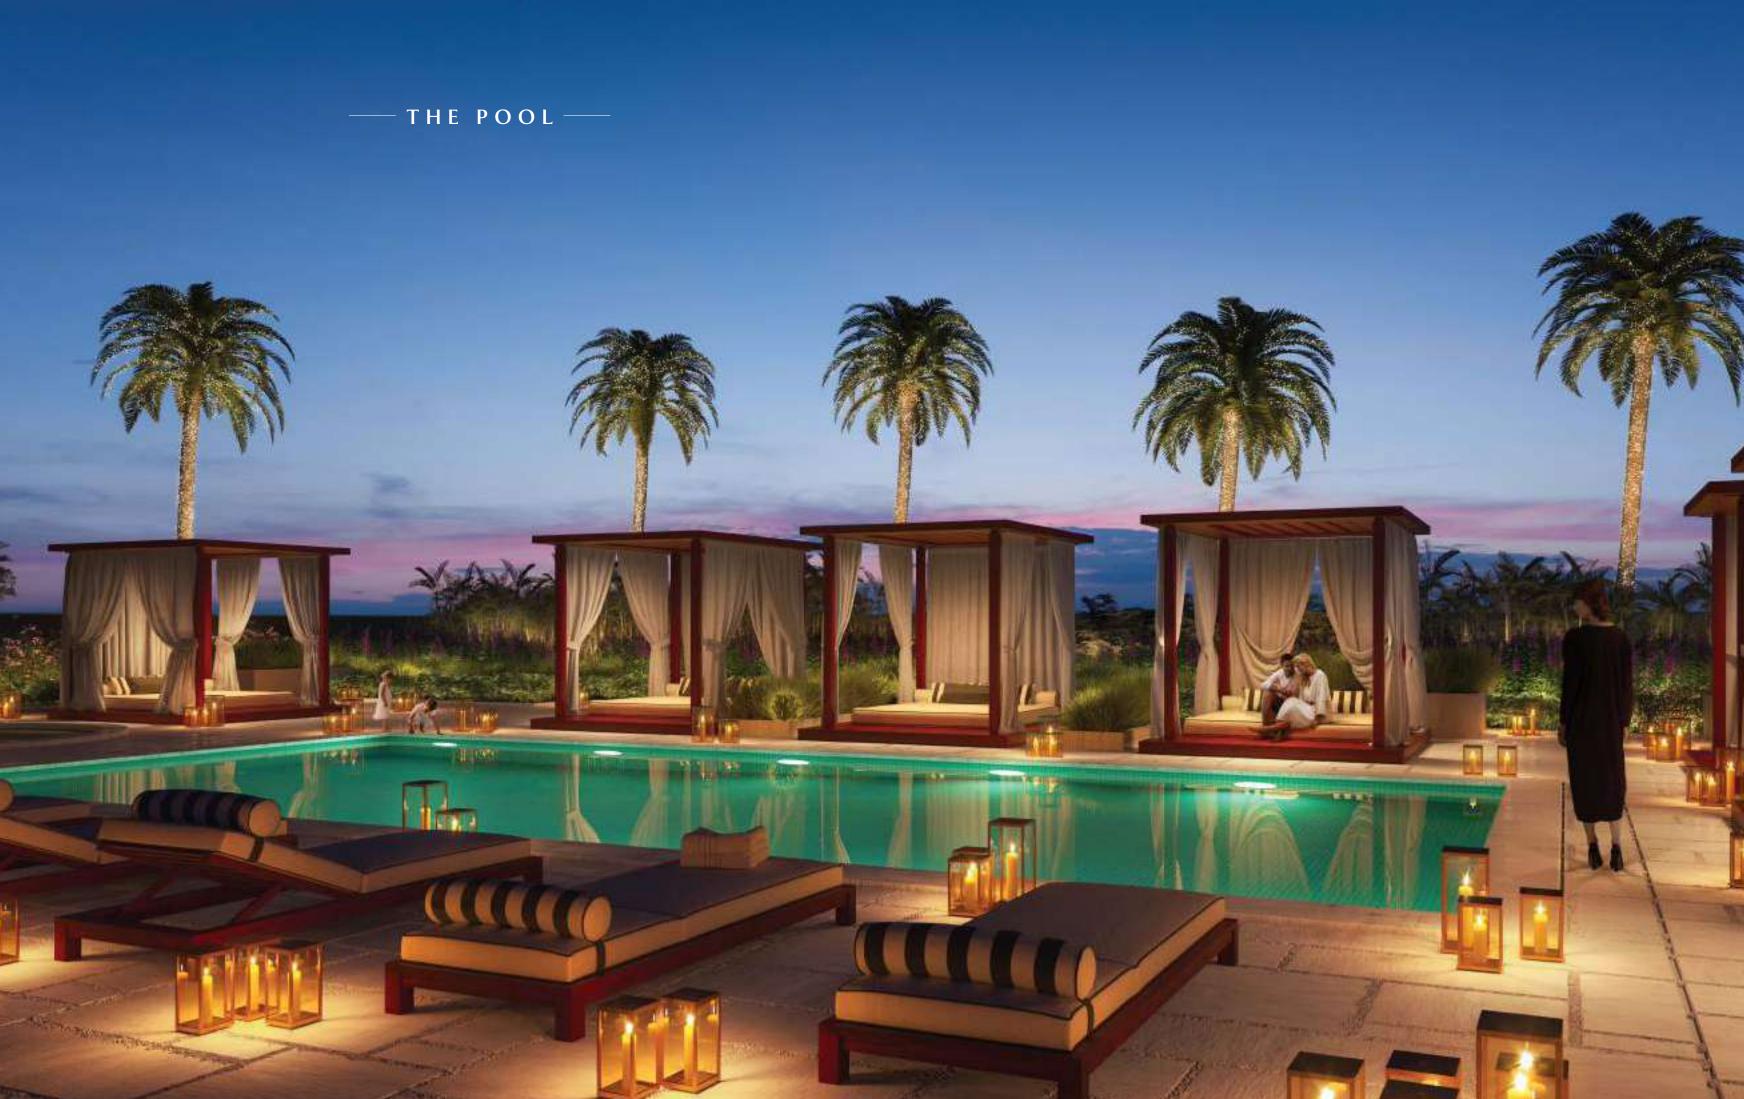

## RELAX AND REFRESH

Leave your day behind and rejuvenate with Candace's many amenities. An outdoor pool and open air Jacuzzi are the ideal way of washing off the day and looking forward to tomorrow. AN OPEN A JACUZZI UNI THE STARS G YOU READY I TOMORRO

#### WELL-BEING BY THE WATER

Your rooftop pool is can landscaped to immerse Arabian hospitality with European chic. Lie back cabanas and let the day over you. Or go for a dip temperature controlled Poolside service pampe with gourmet food and o drinks as you unwind.