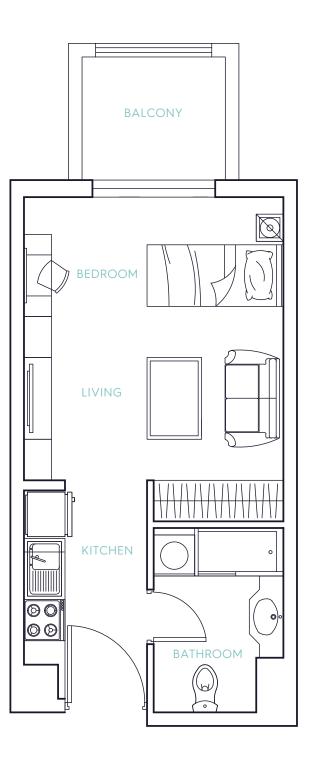

#### FLOOR PLANS

#### STUDIO APARTMENT

Generous studio apartments come fully equipped with contemporary fittings and appliances.

Carefully designed one-bedroom units maximise living space through intelligent layouts. Ideal for self-contained serviced living.