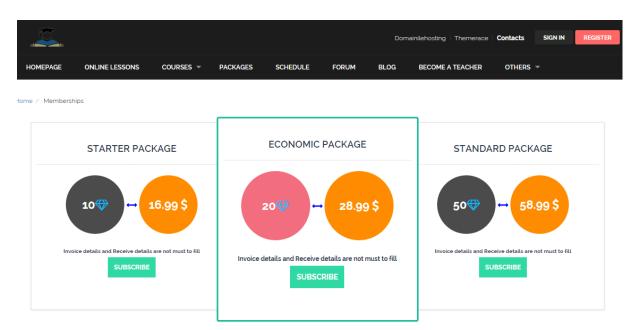

### 2. Elmas System

- a. Students will participate lessons through Elmas System. When the student registers to the system they will be buying diamond. i.e. 30TL for 50 diamond.
- b. For each lesson, a known amount of diamond will be taken from student's account. i.e. 1 Online English lesson is 2 diamonds.
- c. If student participates your lesson, 50% of the diamonds taken are yours. Note: the diamond will be converted to real money.
- d. How much diamonds will be taken from the student for a lesson will be set by our department managers. If you want to change those values set by the department manager you shall write a letter explaining reasons. We will be happy to consider it.
- e. Money you win from the online courses will be transferred to your bank account in 3 working days.

### 6. Diamond Packet