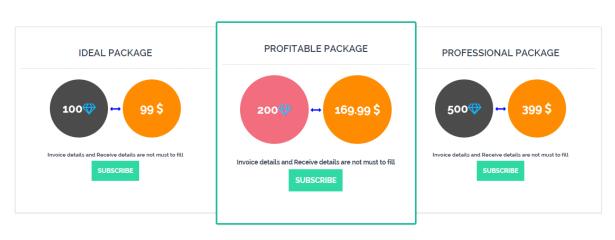

### 2. Elmas System

- a. Students will participate lessons through Elmas System. When the student registers to the system they will be buying diamond. i.e. 30TL for 50 diamond.
- b. For each lesson, a known amount of diamond will be taken from student's account. i.e. 1 Online English lesson is 2 diamonds.
- c. If student participates your lesson, 50% of the diamonds taken are yours. Note: the diamond will be converted to real money.
- d. How much diamonds will be taken from the student for a lesson will be set by our department managers. If you want to change those values set by the department manager you shall write a letter explaining reasons. We will be happy to consider it.
- e. Money you win from the online courses will be transferred to your bank account in 3 working days.

### 6. Diamond Packet