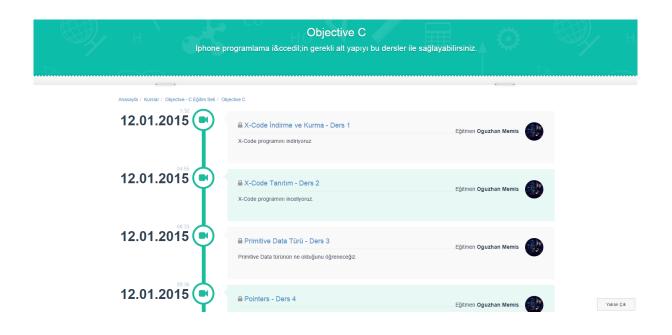

# 5. Uploaded lesson's History

Uploaded videos and online lessons will display on the Timeline From the first to the last.