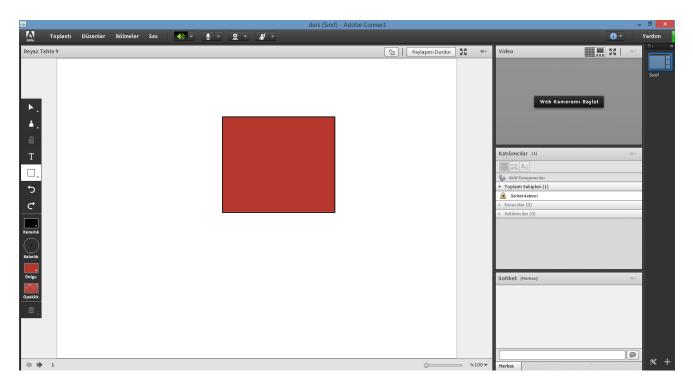

### 4. Distance – Online Education System

- a. Your webcam shall be on to display your face at the bottom left.
- b. Your microphone shall be on to be heard by the class.
- c. You can see how many people are participating your class.
- d. You will be able to ask questions
- e. Students participating can chat with you through message.
- f. After the online lessons finish, you will be able to send documents in PDF, Excel, Word, PowerPoint formats, etc.

- g. Teachers may open PowerPoint slides or already uploaded video lessons on the online education system.
- h. Uploaded Excel, Word, PDF documents can be converted to flash documents for easy presentations. Copying these documents will also be prohibited.
- i. Students can study the videos, documents, slides and links before or after the online lessons.