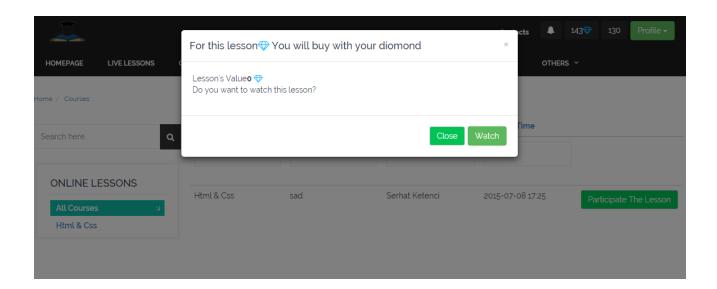

### 2. Elmas System

- a. Students will participate lessons through Elmas System. When the student registers to the system they will be buying diamond. i.e. 30TL for 50 diamond.
- b. For each lesson, a known amount of diamond will be taken from student's account. i.e. 1 Online English lesson is 2 diamonds.
- c. If student participates your lesson, 50% of the diamonds taken are yours. Note: the diamond will be converted to real money.
- d. How much diamonds will be taken from the student for a lesson will be set by our department managers. If you want to change those values set by the department manager you shall write a letter explaining reasons. We will be happy to consider it.
- e. Money you win from the online courses will be transferred to your bank account in 3 working days.