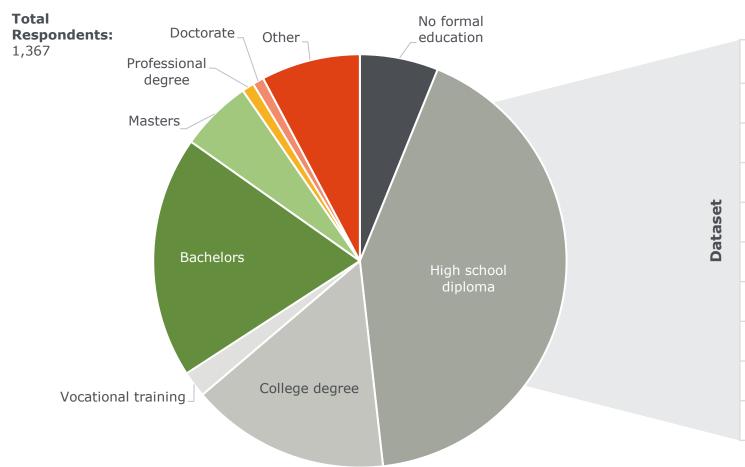

# Question: What is your highest level of education? (2021)<sup>1</sup>

| Option              | Answer Value |
|---------------------|--------------|
| No formal education | 84 (6.1%)    |
| High school diploma | 575 (42.1%)  |
| College degree      | 213 (15.6%)  |
| Vocational training | 28 (2%)      |
| Bachelors           | 259 (18.9%)  |
| Masters             | 77 (5.6%)    |
| Professional degree | 13 (1%)      |
| Doctorate           | 12 (0.9%)    |
| Other               | 106 (7.8%)   |

#### **Audience demographics: Key take-aways**

- **Watching vs Playing:** r/League remains a majority 'playing' community 72.8% primarily play League vs 26.3% who primarily watch. 0.9% neither play nor watch League
  - o Those who play League spend more time doing so with a higher proportion selecting 8 hours or more.
  - o Conversely, those who watch League seem to do so more casually with a lower proportion selecting 8 hours or more.
- **Esports:** Over 1/3 of r/League **solely** engage with League in terms of esports, with 37.5% selecting this. Other popular choices are: CS:GO (18.15%), Valorant (17.8%), SuperSmash Bros (11.4%), Overwatch (9.5%) and Apex Legends (8.1%)
- **Education:** The communities' primary level of education is a high-school diploma, clearly correlating with a strong proportion of the community still being at college/university 42.1% have a high school diploma as their highest level of education. Bachelors degree (18.9%) is second, college degree (15.6%) third, and 'none of the above' (7.8%) fourth
- **League Introduction:** The majority were recommended by a friend or family (70.2%) or via word of mouth (13.8%). Interestingly, only 3.4% were introduced to League via advertisement and even viewer by social media (3%)