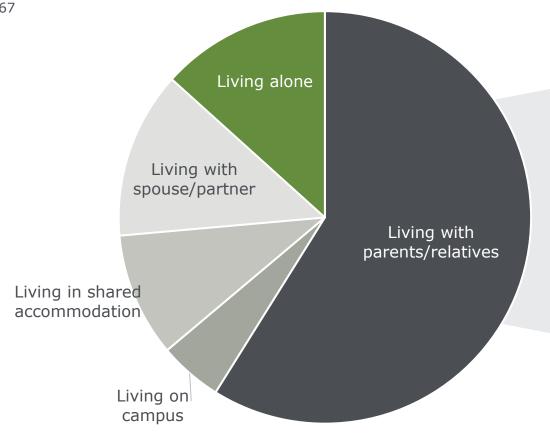

## **Question: What is your living situation?**

| Option                         | Answer Value |
|--------------------------------|--------------|
| Living with parents/relatives  | 805 (58.9%)  |
| Living on campus               | 68 (5%)      |
| Living in shared accommodation | 133 (9.7%)   |
| Living with spouse/partner     | 179 (13.1%)  |
| Living alone                   | 182 (13.3%)  |