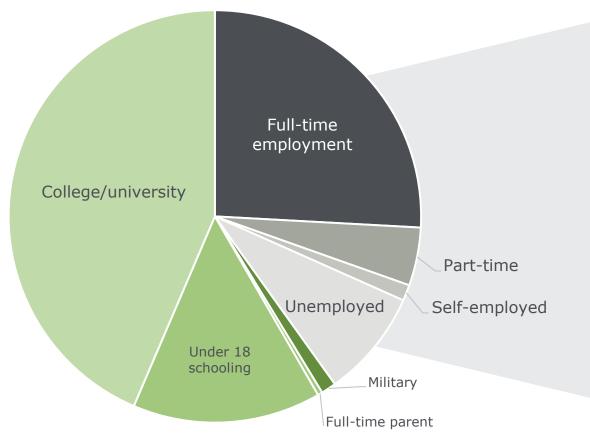

## **Question: What is your occupation?**

**Total Respondents:**1,367

| Option                           | Answer Value |
|----------------------------------|--------------|
| Full-time                        | 352 (25.7%)  |
| Part-time                        | 62 (4.5%)    |
| Self-employed                    | 17 (1.2%)    |
| Unemployed, looking for work     | 66 (4.8%)    |
| Unemployed, not looking for work | 49 (3.6%)    |
| Military                         | 16 (1.2%)    |
| Full-time parent                 | 5 (0.4%)     |
| Under 18 schooling               | 201 (14.7%)  |
| College/university               | 593 (43.4%)  |