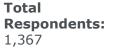

# Question: How long each week do you spend playing League? (2021)1

**Answer Value** 

78 (5.7%)

187 (13.7%)

370 (27.1%)

417 (30.5%)

162 (11.9%)

93 (6.8%)

60 (4.4%)