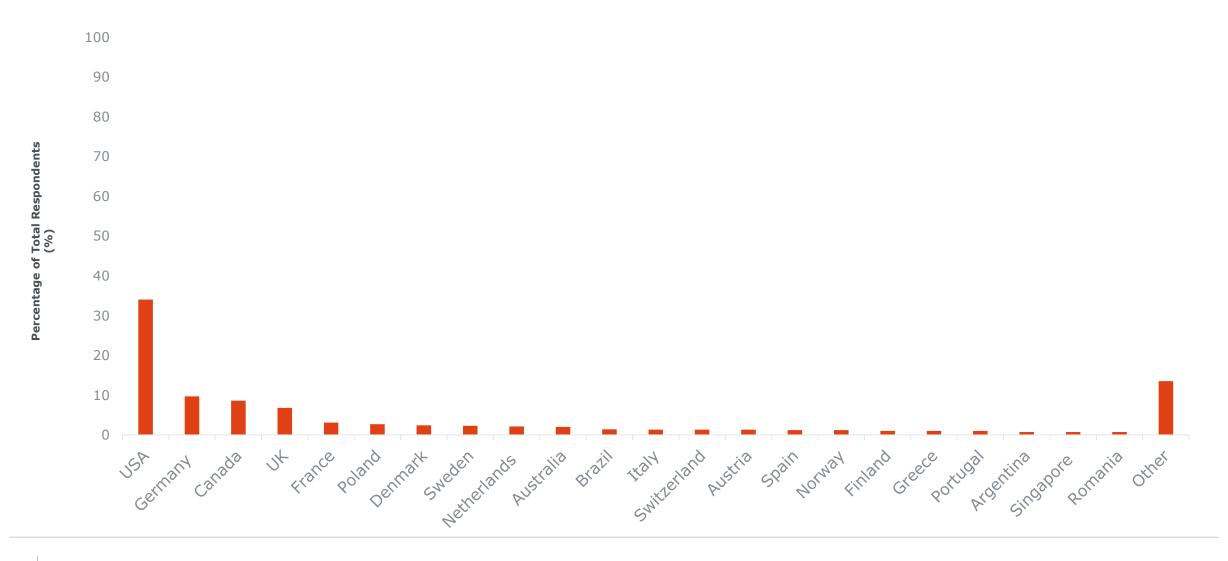

#### **Audience demographics: Key take-aways**

- **Watching vs Playing:** r/League remains a majority 'playing' community 72.8% primarily play League vs 26.3% who primarily watch. 0.9% neither play nor watch League
  - o Those who play League spend more time doing so with a higher proportion selecting 8 hours or more.
  - o Conversely, those who watch League seem to do so more casually with a lower proportion selecting 8 hours or more.
- **Esports:** Over 1/3 of r/League **solely** engage with League in terms of esports, with 37.5% selecting this. Other popular choices are: CS:GO (18.15%), Valorant (17.8%), SuperSmash Bros (11.4%), Overwatch (9.5%) and Apex Legends (8.1%)
- **Education:** The communities' primary level of education is a high-school diploma, clearly correlating with a strong proportion of the community still being at college/university 42.1% have a high school diploma as their highest level of education. Bachelors degree (18.9%) is second, college degree (15.6%) third, and 'none of the above' (7.8%) fourth
- **League Introduction:** The majority were recommended by a friend or family (70.2%) or via word of mouth (13.8%). Interestingly, only 3.4% were introduced to League via advertisement and even viewer by social media (3%)

# Question: Do you primarily watch, or play, League? (2021)