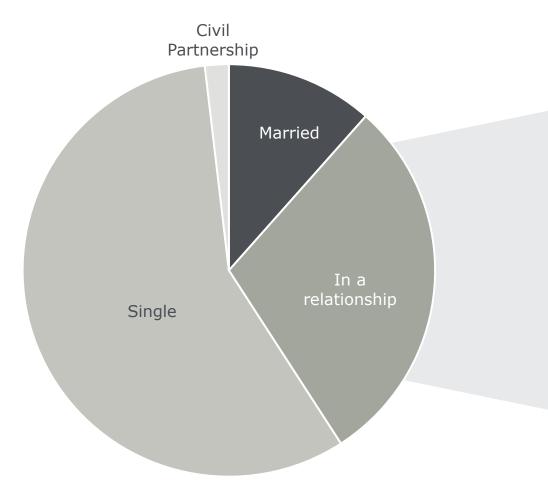

# **Question: What is your relationship status?**

**Total Respondents:**1,367

| Option            | Answer Value |
|-------------------|--------------|
| Married           | 853 (11.6%)  |
| In a relationship | 2163 (29.3%) |
| Single            | 4228 (57.3%) |
| Civil Partnership | 138 (1.8%)   |

#### **Audience demographics: Key take-aways**

- **Gender:** The r/League community is **majority male**, with 84.8% of the population being male, 9% of the population female, 2.6% transgender female, 2% of non-binary and 0.3% transgender male
- **Relationships:** At 71.5% of the community, the majority are single. 23.1% are in relationships, while 4.7% are married and 0.7% in civil partnerships.
- Age: Those aged between 18 and 25 are the bulk of r/League with 35.6% aged 18-21 and 32.5% aged 22-25. 14-17 year olds follow at 13.4%, while 26-30s sit at 13.2%.
- **Play:** A sizeable minority have played for 8 years or more (30.6%), while a newer player-base is evident at 7%, 11.7% and 6.5% having played for less than one year, 1-2 years and 2-3 years respectively.
- Occupation: College / university students encompass nearly half of the r/League community, at 43.4%. Full-time workers sit at 25.7%, with under 18 schooling the next largest at 14.7%. Then follows unemployed and part-time employed at 8.4% and 4.5% respectively. Those self-employed and in military service both sit at 1.2%. *Information likely impacted by the COVID-19 pandemic.*
- **Living:** Over half live with their parents or relatives, with 58.9%. 13.3% live alone, 13.1% live with a spouse/partner, and 9.7% live in shared accommodation. Despite college students being the majority, only 5% currently live on campus. *Information likely heavily impacted by the COVID-19 pandemic.*