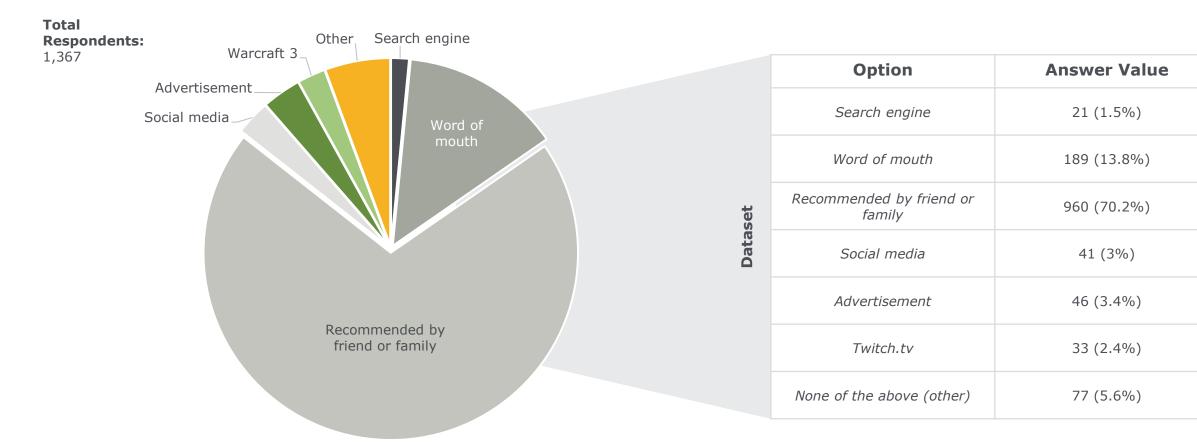

# Question: How did you get introduced to League? (2021)<sup>1</sup>

#### **Audience demographics: Key take-aways**

- **Watching vs Playing:** r/League remains a majority 'playing' community 72.8% primarily play League vs 26.3% who primarily watch. 0.9% neither play nor watch League
  - o Those who play League spend more time doing so with a higher proportion selecting 8 hours or more.
  - o Conversely, those who watch League seem to do so more casually with a lower proportion selecting 8 hours or more.
- **Esports:** Over 1/3 of r/League **solely** engage with League in terms of esports, with 37.5% selecting this. Other popular choices are: CS:GO (18.15%), Valorant (17.8%), SuperSmash Bros (11.4%), Overwatch (9.5%) and Apex Legends (8.1%)
- **Education:** The communities' primary level of education is a high-school diploma, clearly correlating with a strong proportion of the community still being at college/university 42.1% have a high school diploma as their highest level of education. Bachelors degree (18.9%) is second, college degree (15.6%) third, and 'none of the above' (7.8%) fourth
- **League Introduction:** The majority were recommended by a friend or family (70.2%) or via word of mouth (13.8%). Interestingly, only 3.4% were introduced to League via advertisement and even viewer by social media (3%)