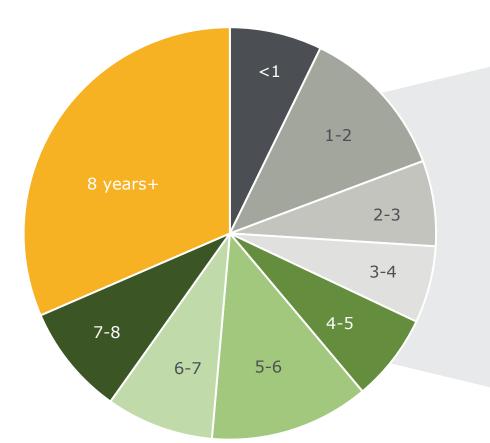

# Question: How long have you been playing League? (years)

**Total Respondents:**1,367

| Option    | Answer Value |
|-----------|--------------|
| < 1 year  | 96 (7%)      |
| 1-2 years | 160 (11.7%)  |
| 2-3 years | 89 (6.5%)    |
| 3-4 years | 80 (5.9%)    |
| 4-5 years | 91 (6.7%)    |
| 5-6 years | 168 (12.1%)  |
| 6-7 years | 112 (8.2%)   |
| 7-8 years | 155 (11.3%)  |
| 8 years+  | 418 (30.6%)  |