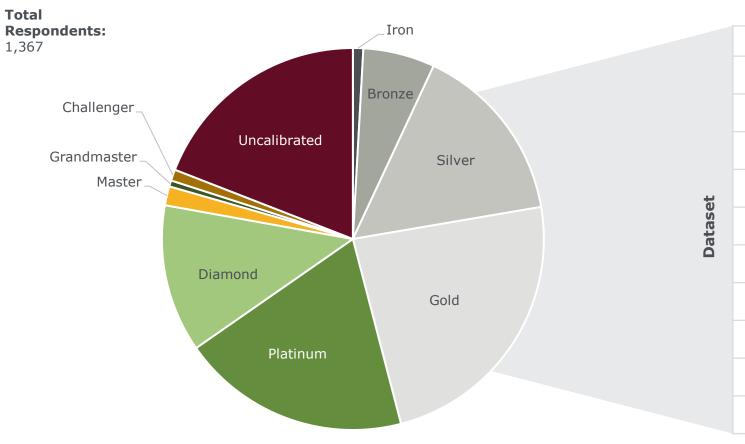

# Question: What is your current rank? (2021)¹

| Option       | Answer Value |
|--------------|--------------|
| Iron         | 12 (0.9%)    |
| Bronze       | 83 (6.1%)    |
| Silver       | 210 (15.4%)  |
| Gold         | 323 (23.6%)  |
| Platinum     | 265 (19.4%)  |
| Diamond      | 171 (12.5%)  |
| Master       | 22 (1.6%)    |
| Grandmaster  | 7 (0.5%)     |
| Challenger   | 13 (1%)      |
| Uncalibrated | 261 (19.1%)  |