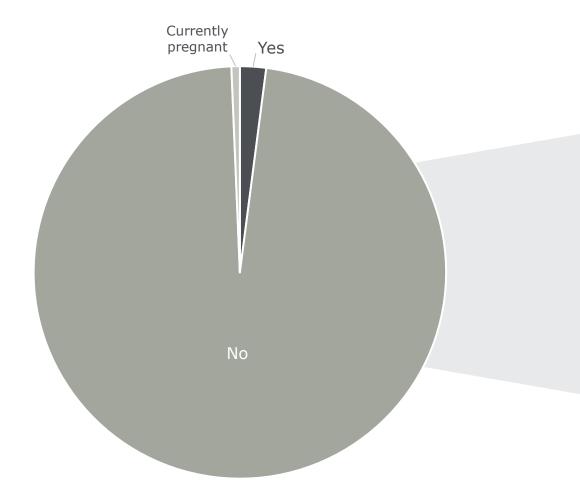

loyed                    | 17 (1.2%)    |
| Unemployed, looking for work     | 66 (4.8%)    |
| Unemployed, not looking for work | 49 (3.6%)    |
| Military                         | 16 (1.2%)    |
| Full-time parent                 | 5 (0.4%)     |
| Under 18 schooling               | 201 (14.7%)  |
| College/university               | 593 (43.4%)  |

## **Question: What is your living situation?**





| Option                         | Answer Value |
|--------------------------------|--------------|
| Living with parents/relatives  | 805 (58.9%)  |
| Living on campus               | 68 (5%)      |
| Living in shared accommodation | 133 (9.7%)   |
| Living with spouse/partner     | 179 (13.1%)  |
| Living alone                   | 182 (13.3%)  |

# **Question: Do you have children?**





| Option                                 | Answer Value  |
|----------------------------------------|---------------|
| Yes                                    | 28 (2%)       |
| No                                     | 1,330 (97.3%) |
| I or my partner are currently pregnant | 9 (0.7%)      |

## Question: Where do you live? (2021)<sup>1</sup>



# Question: Do you primarily watch, or play, League? (2021)





# Question: How long each week do you spend playing League? (2021)1

**Answer Value** 

78 (5.7%)

187 (13.7%)

370 (27.1%)

417 (30.5%)

162 (11.9%)

93 (6.8%)

60 (4.4%)





# Question: How long each week do you spend watching League? (2021)<sup>1</sup>



Question: What other esports games do you play and/or watch?

 $(2021)^1$ 



| Option              | Answer Value |
|-----