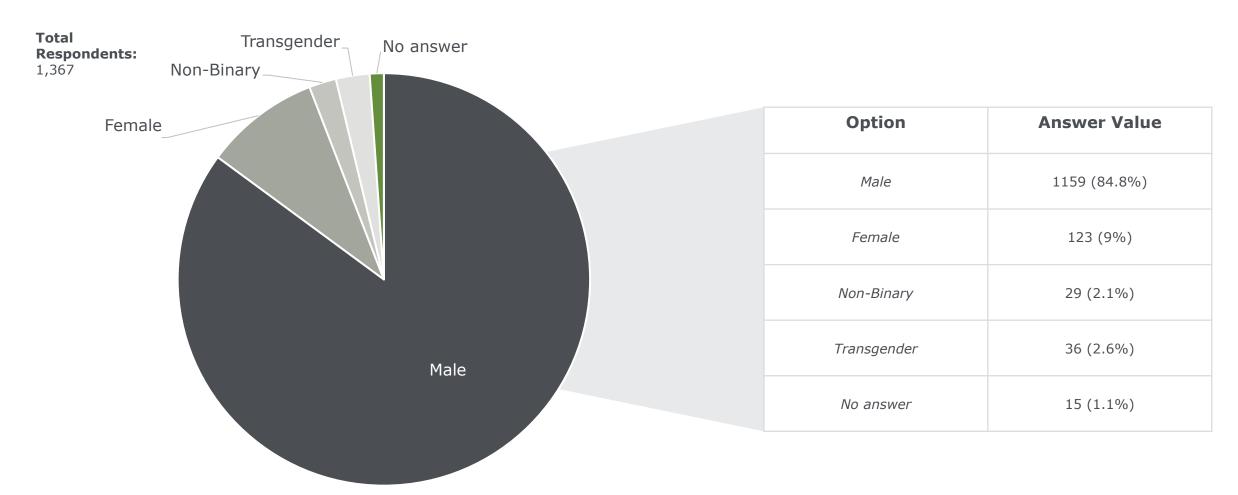

# Question: What gender do you identify as?

#### **Audience demographics: Key take-aways**

- **Gender:** The r/League community is **majority male**, with 84.8% of the population being male, 9% of the population female, 2.6% transgender female, 2% of non-binary and 0.3% transgender male
- **Relationships:** At 71.5% of the community, the majority are single. 23.1% are in relationships, while 4.7% are married and 0.7% in civil partnerships.
- Age: Those aged between 18 and 25 are the bulk of r/League with 35.6% aged 18-21 and 32.5% aged 22-25. 14-17 year olds follow at 13.4%, while 26-30s sit at 13.2%.
- **Play:** A sizeable minority have played for 8 years or more (30.6%), while a newer player-base is evident at 7%, 11.7% and 6.5% having played for less than one year, 1-2 years and 2-3 years respectively.
- Occupation: College / university students encompass nearly half of the r/League community, at 43.4%. Full-time workers sit at 25.7%, with under 18 schooling the next largest at 14.7%. Then follows unemployed and part-time employed at 8.4% and 4.5% respectively. Those self-employed and in military service both sit at 1.2%. *Information likely impacted by the COVID-19 pandemic.*
- **Living:** Over half live with their parents or relatives, with 58.9%. 13.3% live alone, 13.1% live with a spouse/partner, and 9.7% live in shared accommodation. Despite college students being the majority, only 5% currently live on campus. *Information likely heavily impacted by the COVID-19 pandemic.*