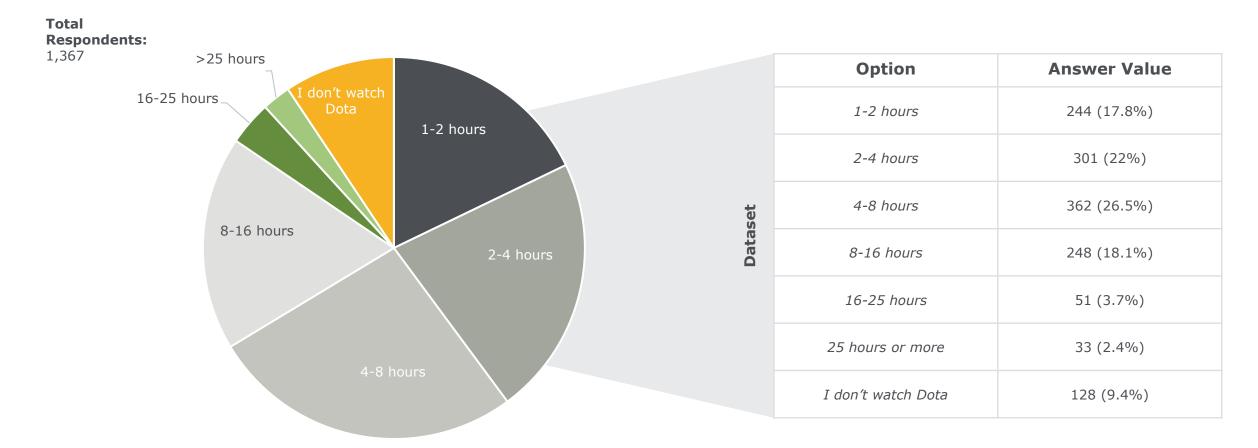

# Question: How long each week do you spend watching League? (2021)<sup>1</sup>

Question: What other esports games do you play and/or watch?

 $(2021)^1$ 

| Option              | Answer Value |
|---------------------|--------------|
| CS:GO               | 253 (18.5%)  |
| Fortnite            | 35 (2.6%)    |
| League of Legends   | 54 (4%)      |
| Starcraft II        | 79 (5.8%)    |
| PUBG                | 35 (2.6%)    |
| Overwatch           | 130 (9.5%)   |
| Hearthstone         | 88 (6.4%)    |
| Heroes of the Storm | 44 (3.2%)    |
| Rainbow Six Siege   | 106 (7.8%)   |
| Rocket League       | 101 (7.4%)   |
| Smite               | 37 (2.7%)    |
| Valorant            | 243 (17.8%)  |
| Apex Legends        | 111 (8.1%)   |
| Call of Duty        | 83 (6.1%)    |
| SuperSmash Bros     | 156 (11.4%)  |
| AoE2                | 59 (4.3%)    |
| Streetfighter       | 31 (3.2%)    |
| Just League         | 512 (37.5%)  |
| Other               | 179 (13.1%)  |