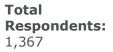

# **Question: Do you have children?**

| Option                                 | Answer Value  |
|----------------------------------------|---------------|
| Yes                                    | 28 (2%)       |
| No                                     | 1,330 (97.3%) |
| I or my partner are currently pregnant | 9 (0.7%)      |