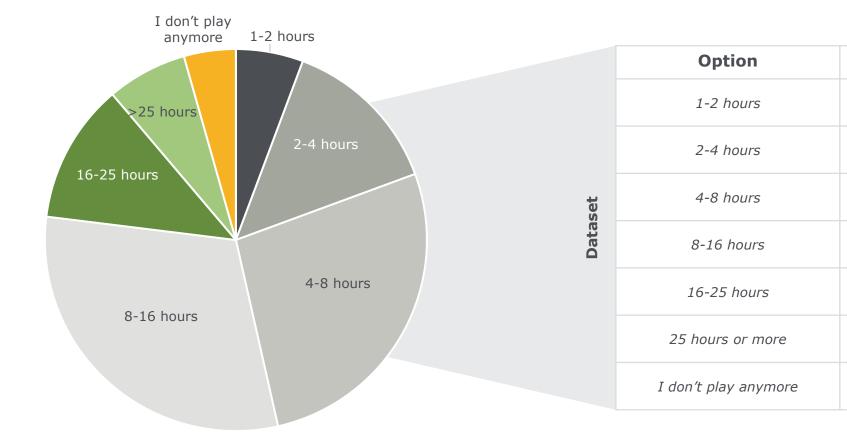

# Question: How long each week do you spend watching League? (2021)<sup>1</sup>

Question: What other esports games do you play and/or watch?

 $(2021)^1$ 

| Option              | Answer Value |
|---------------------|--------------|
| CS:GO               | 253 (18.5%)  |
| Fortnite            | 35 (2.6%)    |
| League of Legends   | 54 (4%)      |
| Starcraft II        | 79 (5.8%)    |
| PUBG                | 35 (2.6%)    |
| Overwatch           | 130 (9.5%)   |
| Hearthstone         | 88 (6.4%)    |
| Heroes of the Storm | 44 (3.2%)    |
| Rainbow Six Siege   | 106 (7.8%)   |
| Rocket League       | 101 (7.4%)   |
| Smite               | 37 (2.7%)    |
| Valorant            | 243 (17.8%)  |
| Apex Legends        | 111 (8.1%)   |
| Call of Duty        | 83 (6.1%)    |
| SuperSmash Bros     | 156 (11.4%)  |
| AoE2                | 59 (4.3%)    |
| Streetfighter       | 31 (3.2%)    |
| Just League         | 512 (37.5%)  |
| Other               | 179 (13.1%)  |