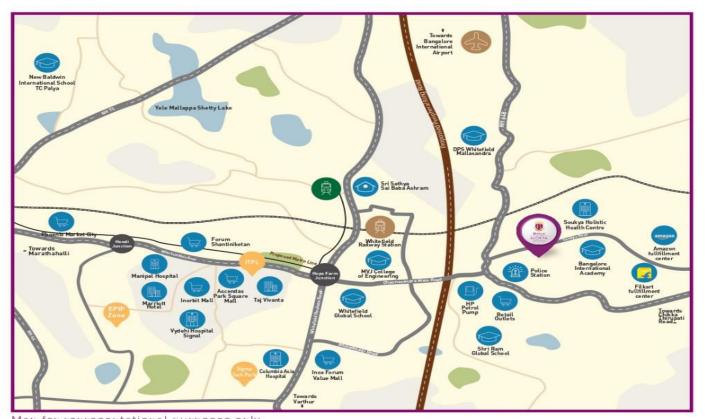

### Birla Alokya Location Map

ITPL Hope Farm Junction Columbia Asia Hospital Bangalore International Academy Whitefield Global School Inorbit Mall

Map for representational purposes only

\*Distance as per Google Maps.

In terms of connectivity, Whitefield provides access to plenty of local transport options, from buses to railways to flights. The KR Puram Railway Station and Kempegowda International Airport are at a comfortable distance from Whitefield and the proposed metro line is set to further facilitate accessibility to the rest of the city.

**AIRPORT** 

Easy access to Kempegowda International Airport.

RAILWAY STATION

Close proximity to Whitefield Railway Station.

ROAD CONNECTIVITY

Whitefield Main Road and Old Madras
Road offer road connectivity
to the city.

Whitefield is also home to a string of popular malls, restaurants and movie theatres.

Phoenix Market City, Inorbit Mall and Forum Mall are the more notable ones around and provide residents with several avenues for recreation and entertainment.

# SOCIAL INFRASTRUCTURE

Whitefield in addition to housing several cultural centers, also provides access to leading IT parks, renowned educational institutions and hospitals.

#### SCHOOLS

Close to several reputed educational institutes like Bangalore International Academy, Shri Ram Global School and Whitefield Global School.

#### HOSPITALS

Access to some of the best healthcare services like Columbia Asia Hospital and Nararayana Multispeciality

Hospital.

#### IT PARKS

Leading IT parks like the International Tech Park (ITPL) and Sigma Tech Park are nearby.

'A PLACE LIKE NO OTHER'

Life**Designed™ Villaments.**Designed around life, Designed for life.