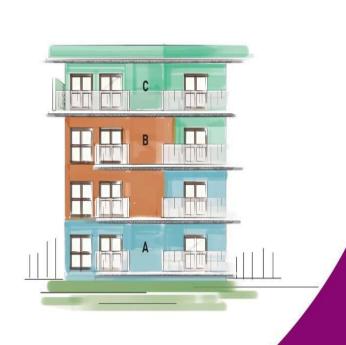

### Birla Alokya Floor Plan

Representative Illustration

#### Type A: (Ardra-Green)

#### आर्द्री

Spacious homes with the living and dining overlooking your very own private garden. Enjoy spending quality time amidst nature with your family and friends.

#### Type B: (Steya-Private)

#### स्तेय

Homes designed with defined living and personal spaces. Enjoy the additional privacy and unwind after a long day's work.

#### Type C: (Viona-Sky) विओना

Homes with a private terrace to call your own. Showcase your very own terrace garden or enjoy stargazing with your kids at night.

Type D: (Irum-Garden in heaven)

#### इरम

Grandiose homes set across two floors with an exclusive private garden. Revel in the extravagance of the double-heighted dining area.

#### Type E: (Vyom-Wind)

Luxurious homes with an exclusive private terrace. Enjoy a roof-top barbeque with family and friends while looking at the vast central greens.