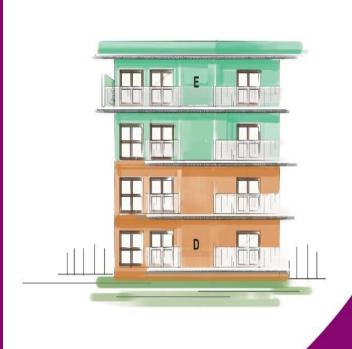

### Birla Alokya Floor Plan

Representative Illustration

#### Type E: (Vyom-Wind)

Luxurious homes with an exclusive private terrace. Enjoy a roof-top barbeque with family and friends while looking at the vast central greens.

#### इरम

Grandiose homes set across two floors with an exclusive private garden. Revel in the extravagance of the double-heighted dining area.