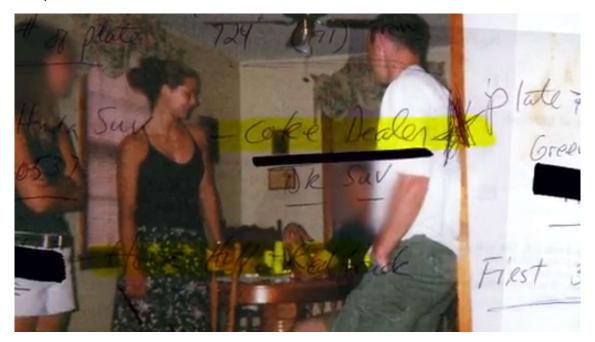

## Screenshots

Laurie Murray:

Rare photo:

Crash site:

Interesting poster-check out what it says:

Kurt Murray:

Art & Maggie arrive at crash site:

Maura and Julie Murray: