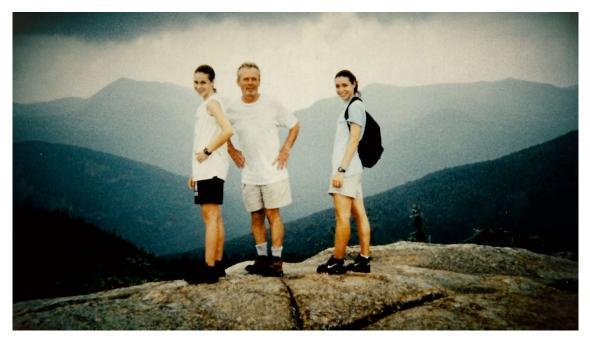

Julie and Maura:

Maura, Fred, and Julie in the White Mountains:

Screen grabs from old video footage of Maura:

Maura driving:

Maura's car (from preview of next episode):