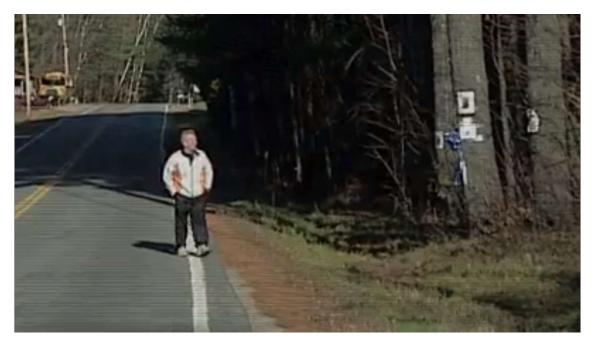

## Screenshots

Laurie Murray:

Rare photo:

Crash site:

Interesting poster-check out what it says:

Kurt Murray:

Art & Maggie arrive at crash site:

Maura and Julie Murray: