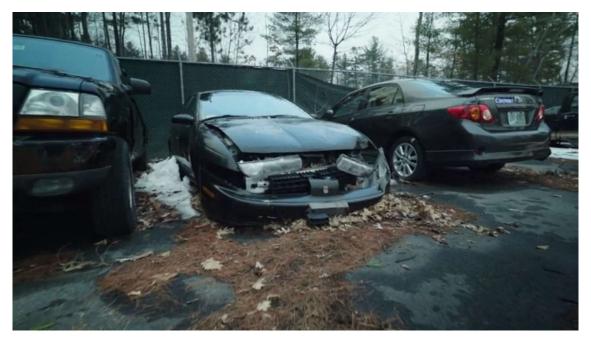

Julie and Maura:

Maura, Fred, and Julie in the White Mountains:

Screen grabs from old video footage of Maura:

Maura driving:

Maura's car (from preview of next episode):