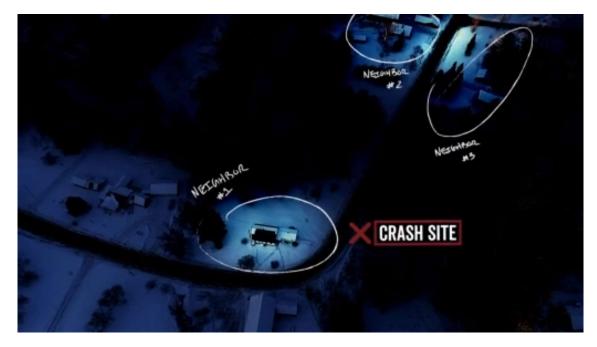

## Screenshots

Laurie Murray:

Rare photo:

Crash site:

Interesting poster-check out what it says:

Kurt Murray:

Art & Maggie arrive at crash site:

Maura and Julie Murray: