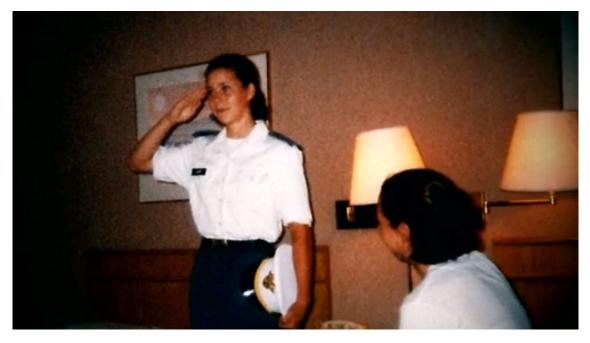

## Screenshots

Laurie Murray:

Rare photo:

Crash site:

Interesting poster-check out what it says:

Kurt Murray:

Art & Maggie arrive at crash site:

Maura and Julie Murray: