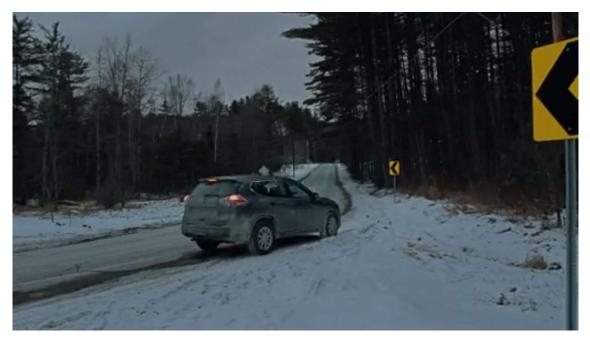

Julie and Maura:

Maura, Fred, and Julie in the White Mountains:

Screen grabs from old video footage of Maura:

Maura driving:

Maura's car (from preview of next episode):