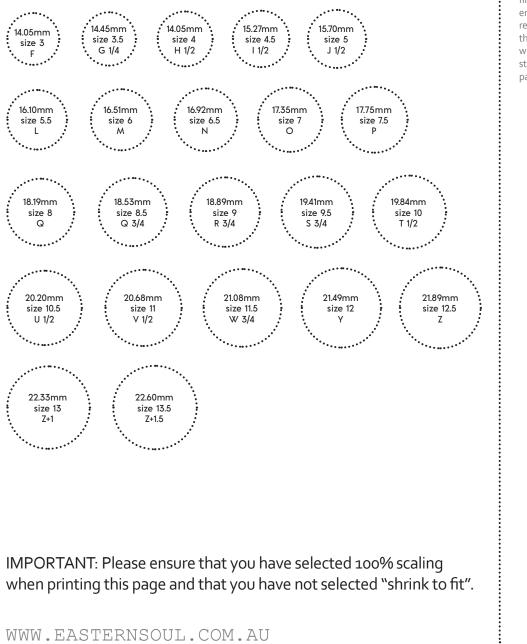

## CONVERSION RING SIZE

Print this document and use the circles below to judge the sizes against your existing rings. Make sure you line the circles up below with the inside diameter of your band to get an idea of size.

when printing this page and that you have not selected "shrink to fit".