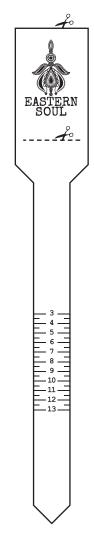

PRINT ME!

Try this finger sizing tool to help determine your ring size. Print this document at 100% and cut out the shape below. Cut out the slit along the top line and wrap it around your finger, pushing the pointed end through the slit and reading the measurement there. Remember that the ring will need to be snug but will still need to fit over the largest part of your finger.