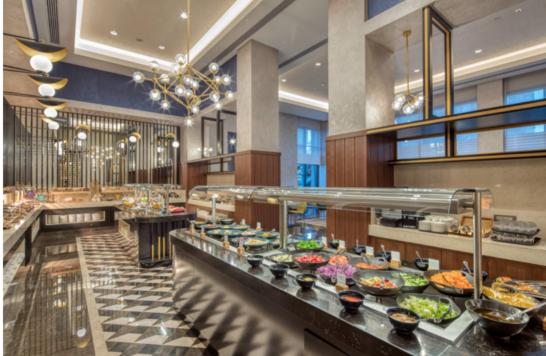

OWNING COMPANY : Ka Tasarım

PROJECT DESCRIPTION : A mixed use project of 33.559sqm with rental offices shops and a 5-star Hotel. Hotel has

150 rooms, 2 restaurants, 1 bar, Ball room, Meeting Rooms, Indoor Spa and outdoor roof

top pool.

SCOPE OF WORK : Interior architectural planning from the scratch including back of the house areas and

offices for rent

Interior Design concept including design of carpets, Artwork and interior signage design

consultancy

Conceptual design, Design development and Final design documentation

Bidding documentation for Interior Design works

Site Supervision

PROJECT DURATION : December 2017-May 2019

HOTEL OPENING DATE : July 2019