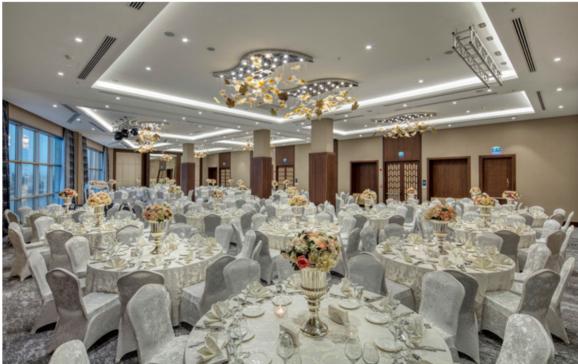

OWNING COMPANY : Ka Tasarım

PROJECT DESCRIPTION : A mixed use project of 33.559sqm with rental offices shops and a 5-star Hotel. Hotel has

150 rooms, 2 restaurants, 1 bar, Ball room, Meeting Rooms, Indoor Spa and outdoor roof

top pool.

SCOPE OF WORK : Interior architectural planning from the scratch including back of the house areas and

offices for rent

Interior Design concept including design of carpets, Artwork and interior signage design

consultancy

Conceptual design, Design development and Final design documentation

Bidding documentation for Interior Design works

Site Supervision

PROJECT DURATION : December 2017-May 2019

HOTEL OPENING DATE : July 2019