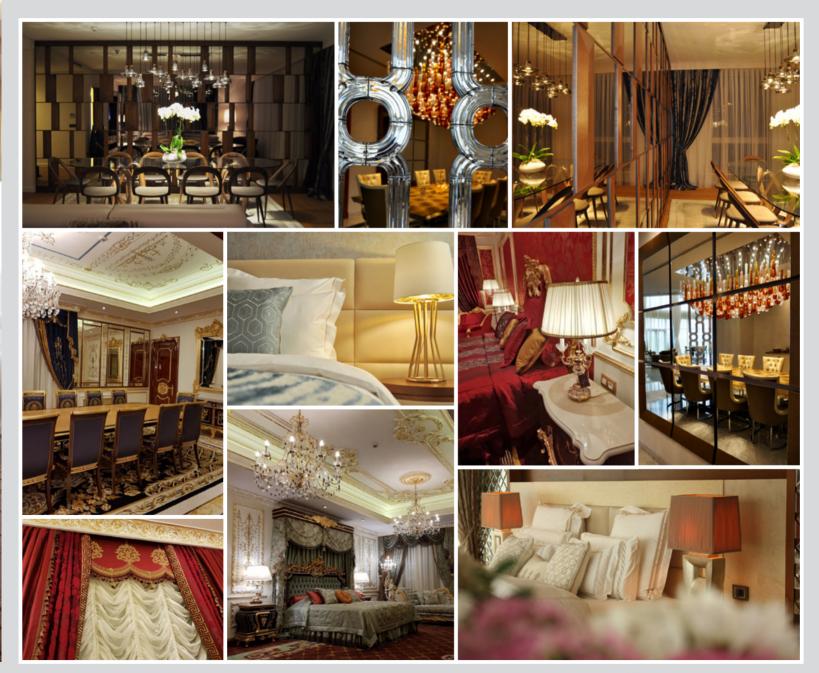

de and design concept has been presented to a Historical board and taking their approval works have

been commenced.

SCOPE OF WORK : Interior architectural planning where necessary.

Interior Design concept including design of carpets, Artwork consultancy. Conceptual design, Design development and final renovation documentation.

Complete site management during renovation period.

PROJECT DURATION : 2006-2007































102 / HANDE TOZUN INTERIOR DESIGN STUDIO











HANDE TOZUN INTERIOR DESIGN STUDIO / 105













Several residences have been designed and built both in Modern and classical styles. 2 of the residences have received international awards. A collage of images from realized residences for both modern and classical works have been presented here.