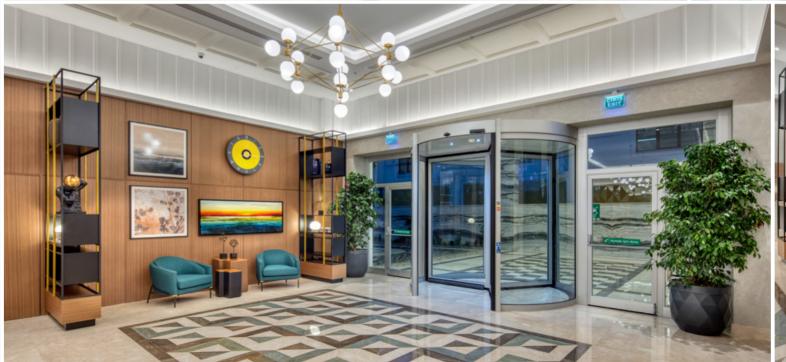

Antalya Doubletree by Hilton is a five-star Business Hotel located in Antalya City Centre. Design concept is contemporary with some glitter touches.

Each Restaurant and Bar have their own design character to attract citizens and become the new popular gathering venues in the City.

Rooms are designed to full fill the needs of business guests with a spacious desk, a minibar located next to the desk and occasional chair to make the living area cosy and comfortable.

Spa is intended to become the new popular city spa. It has a contemporary design with all facilities solved in a compact manner serving separately for male and female guests.

OWNING COMPANY : Ka Tasarım

PROJECT DESCRIPTION : A mixed use project of 33.559sqm with rental offices shops and a 5-star Hotel. Hotel has

150 rooms, 2 restaurants, 1 bar, Ball room, Meeting Rooms, Indoor Spa and outdoor roof