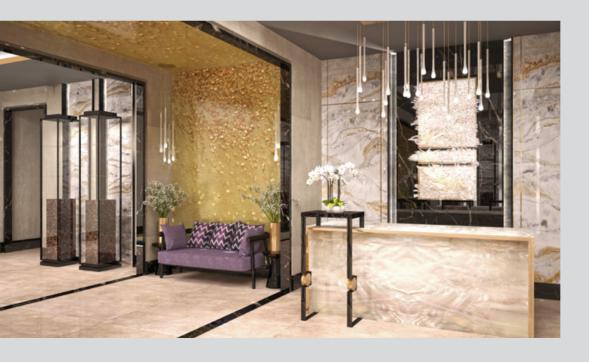

HOTEL OPENING DATE : Construction has been postponed

Grand Tarabya Hotel is located by the Bosporus Istanbul and is known to be the second five star Hotel in Istanbul. The Hotel was built in 1950's and completely renovated between 2007-2013. Our mission was to design the Presidential Suite and public spaces including the reception, main lobby, tea lounge, restaurants and bar, meeting rooms and exhibitions and the public rest rooms. The starting point of the design concept was to create a subtle but luxurious ambiance which does not try to surpass the beauty of grand Bosporus view. A timeless blend of furniture and decorative items are used in the serene background created.

OWNING COMPANY : Bayraktarlar Holding

PROJECT DESCRIPTION : Interior design of public spaces of and the Presidential Suite

PROJECT SIZE : 6000 m2

SERVICES PROVIDED : Conceptual design, design development, construction and bidding documentation,