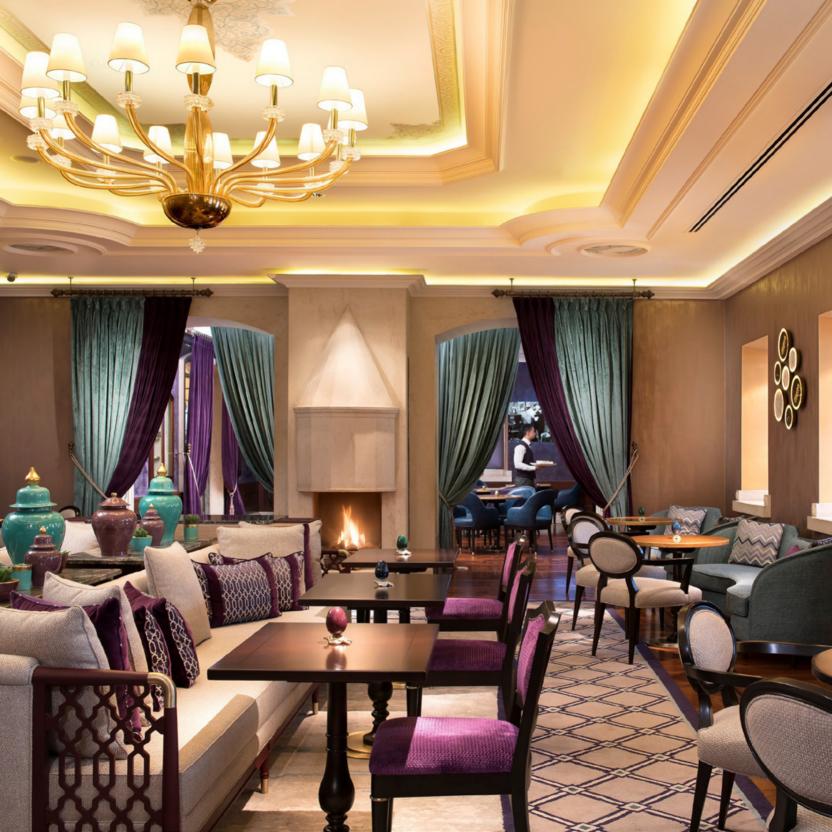

Limited Site Supervision with monthly visits.

PROJECT DURATION : December 2017-May 2019

HOTEL OPENING DATE : June 2019

Yalı Lounge and Bar has been refurbished with a contemporary eclectic style. Operation needed a refreshment mainly upholstery, carpet and colour scheme has been updated using partially the present furniture and partially producing additional furniture.