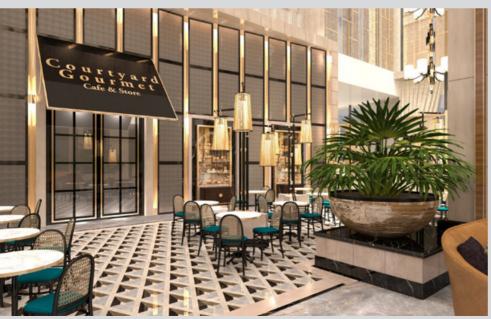

Antalya Doubletree by Hilton is a five-star Business Hotel located in Antalya City Centre. Design concept is contemporary with some glitter touches.

Each Restaurant and Bar have their own design character to attract citizens and become the new popular gathering venues in the City.

Rooms are designed to full fill the needs of business guests with a spacious desk, a minibar located next to the desk and occasional chair to make the living area cosy and comfortable.

Spa is intended to become the new popular city spa. It has a contemporary design with all facilities solved in a compact manner serving separately for male and female guests.