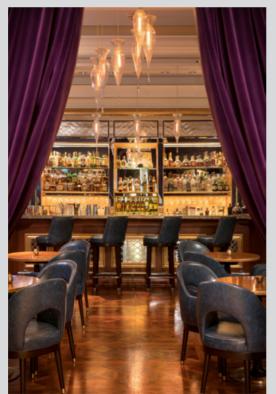

HOTEL OPENING DATE : Construction has been postponed

Grand Tarabya Hotel is located by the Bosporus Istanbul and is known to be the second five star Hotel in Istanbul. The Hotel was built in 1950's and completely renovated between 2007-2013. Our mission was to design the Presidential Suite and public spaces including the reception, main lobby, tea lounge, restaurants and bar, meeting rooms and exhibitions and the public rest rooms. The starting point of the design concept was to create a subtle but luxurious ambiance which does not try to surpass the beauty of grand Bosporus view. A timeless blend of furniture and decorative items are used in the serene background created.

OWNING COMPANY : Bayraktarlar Holding

PROJECT DESCRIPTION : Interior design of public spaces of and the Presidential Suite

PROJECT SIZE : 6000 m2

SERVICES PROVIDED : Conceptual design, design development, construction and bidding documentation,

design consultancy on site and in manufacturing plants during construction. Consultancy

on commissioned art and decorative objects. Carpet design.

POJECT DURATION : October 2011-June 2012

DATE OF OPENING : January 2013