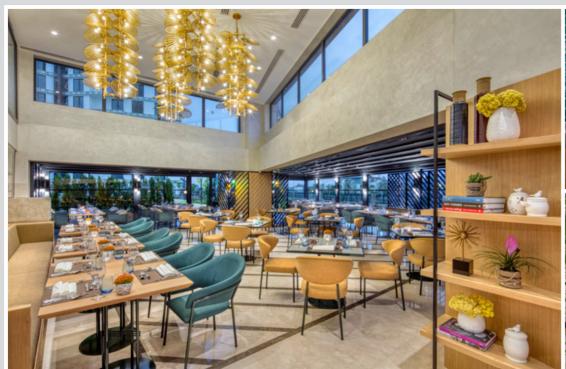

OWNING COMPANY : Ka Tasarım

PROJECT DESCRIPTION : A mixed use project of 33.559sqm with rental offices shops and a 5-star Hotel. Hotel has

150 rooms, 2 restaurants, 1 bar, Ball room, Meeting Rooms, Indoor Spa and outdoor roof

top pool.

SCOPE OF WORK : Interior architectural planning from the scratch including back of the house areas and

offices for rent

Interior Design concept including design of carpets, Artwork and interior signage design

consultancy

Conceptual design, Design development and Final design documentation

Bidding documentation for Interior Design works

Site Supervision

PROJECT DURATION : December 2017-May 2019

HOTEL OPENING DATE : July 2019