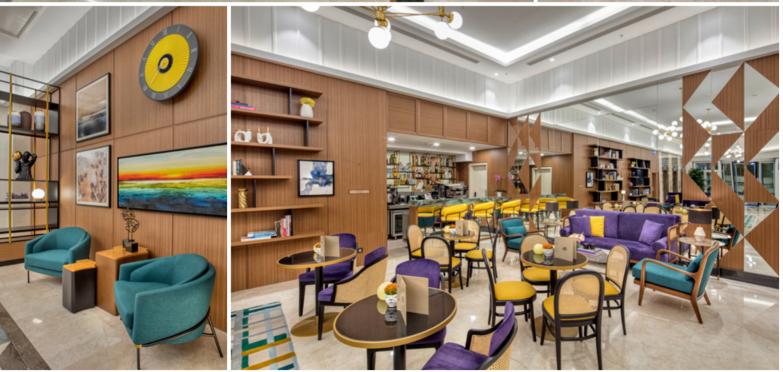

Antalya Doubletree by Hilton is a five-star Business Hotel located in Antalya City Centre. Design concept is contemporary with some glitter touches.

Each Restaurant and Bar have their own design character to attract citizens and become the new popular gathering venues in the City.

Rooms are designed to full fill the needs of business guests with a spacious desk, a minibar located next to the desk and occasional chair to make the living area cosy and comfortable.

Spa is intended to become the new popular city spa. It has a contemporary design with all facilities solved in a compact manner serving separately for male and female guests.

OWNING COMPANY : Ka Tasarım

PROJECT DESCRIPTION : A mixed use project of 33.559sqm with rental offices shops and a 5-star Hotel. Hotel has

150 rooms, 2 restaurants, 1 bar, Ball room, Meeting Rooms, Indoor Spa and outdoor roof