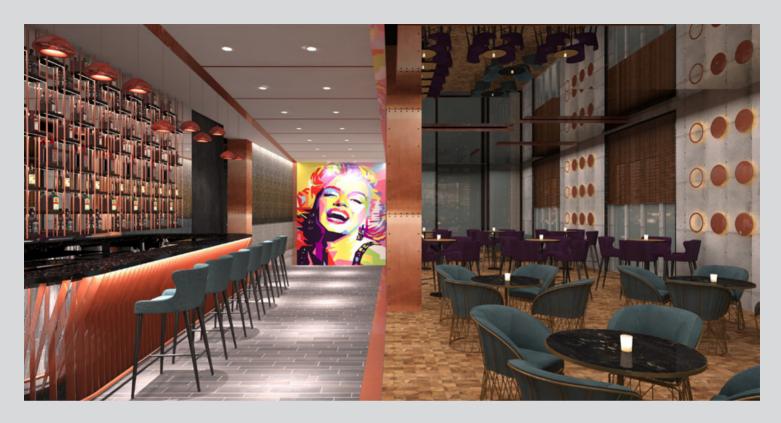

Limited Site Supervision with monthly visits.

PROJECT DURATION : December 2017-May 2019

HOTEL OPENING DATE : June 2019

Yalı Lounge and Bar has been refurbished with a contemporary eclectic style. Operation needed a refreshment mainly upholstery, carpet and colour scheme has been updated using partially the present furniture and partially producing additional furniture.

OWNING COMPANY : Astay Gayrimenkul yatırım

PROJECT DESCRIPTION: Soft refurbishment

SCOPE OF WORK : Colour scheme, furniture, upholstery and carpet renewal

Erbil Hilton is a five-star Business and Hotel planned to be operated by Hilton. Design concept is luxurious modern with gold accents and inspirations from Mesopotamian culture considering the local demands and tastes. All restaurants have a different operation and decoration concept targeting the expads living in Erbil and targeting to become a meeting place for several purposes. Rooms are big and spaciously designed with a neutral colour scheme inspired by the nature of the area. In decorative items Mesopotamian inspirations have been harmonized with contemporary furniture. The spa has all facilities for male and female with a luxurious ambiance.