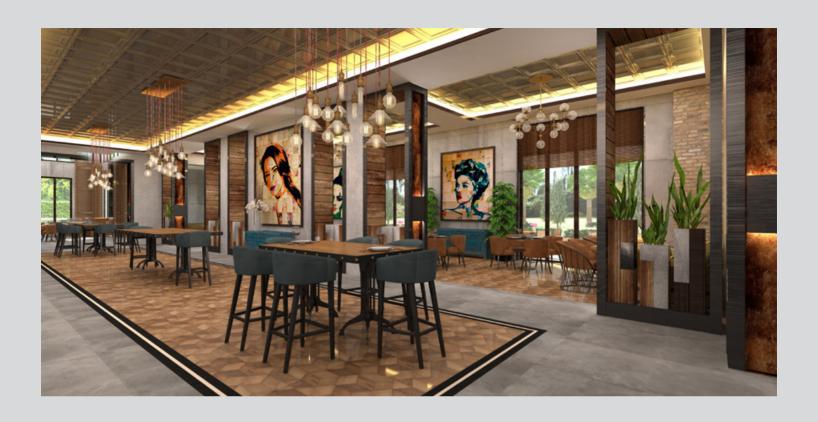

Limited Site Supervision with monthly visits.

PROJECT DURATION : December 2017-May 2019

HOTEL OPENING DATE : June 2019

Yalı Lounge and Bar has been refurbished with a contemporary eclectic style. Operation needed a refreshment mainly upholstery, carpet and colour scheme has been updated using partially the present furniture and partially producing additional furniture.

OWNING COMPANY : Astay Gayrimenkul yatırım

PROJECT DESCRIPTION: Soft refurbishment

SCOPE OF WORK : Colour scheme, furniture, upholstery and carpet renewal

Erbil Hilton is a five-star Business and Hotel planned to be operated by Hilton. Design concept is luxurious modern with gold accents and inspirations from Mesopotamian culture considering the local demands and tastes. All restaurants have a different operation and decoration concept targeting the expads living in Erbil and targeting to become a meeting place for several purposes. Rooms are big and spaciously designed with a neutral colour scheme inspired by the nature of the area. In decorative items Mesopotamian inspirations have been harmonized with contemporary furniture. The spa has all facilities for male and female with a luxurious ambiance.