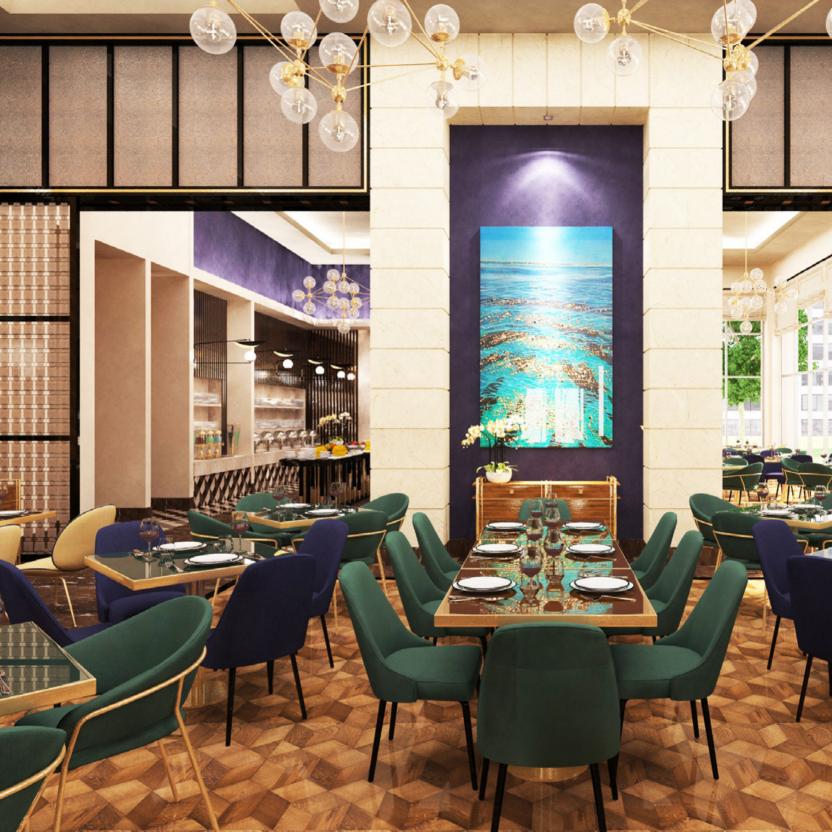

Antalya Doubletree by Hilton is a five-star Business Hotel located in Antalya City Centre. Design concept is contemporary with some glitter touches.

Each Restaurant and Bar have their own design character to attract citizens and become the new popular gathering venues in the City.

Rooms are designed to full fill the needs of business guests with a spacious desk, a minibar located next to the desk and occasional chair to make the living area cosy and comfortable.

Spa is intended to become the new popular city spa. It has a contemporary design with all facilities solved in a compact manner serving separately for male and female guests.