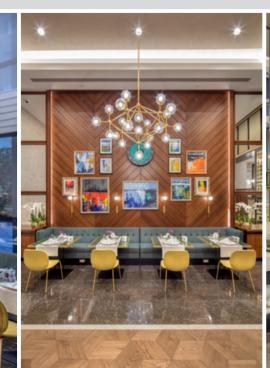

Antalya Doubletree by Hilton is a five-star Business Hotel located in Antalya City Centre. Design concept is contemporary with some glitter touches.

Each Restaurant and Bar have their own design character to attract citizens and become the new popular gathering venues in the City.

Rooms are designed to full fill the needs of business guests with a spacious desk, a minibar located next to the desk and occasional chair to make the living area cosy and comfortable.

Spa is intended to become the new popular city spa. It has a contemporary design with all facilities solved in a compact manner serving separately for male and female guests.