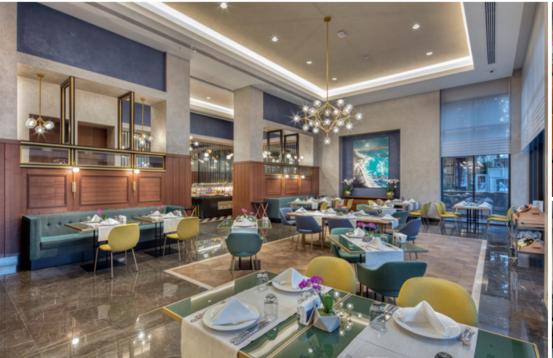

Antalya Doubletree by Hilton is a five-star Business Hotel located in Antalya City Centre. Design concept is contemporary with some glitter touches.

Each Restaurant and Bar have their own design character to attract citizens and become the new popular gathering venues in the City.

Rooms are designed to full fill the needs of business guests with a spacious desk, a minibar located next to the desk and occasional chair to make the living area cosy and comfortable.

Spa is intended to become the new popular city spa. It has a contemporary design with all facilities solved in a compact manner serving separately for male and female guests.