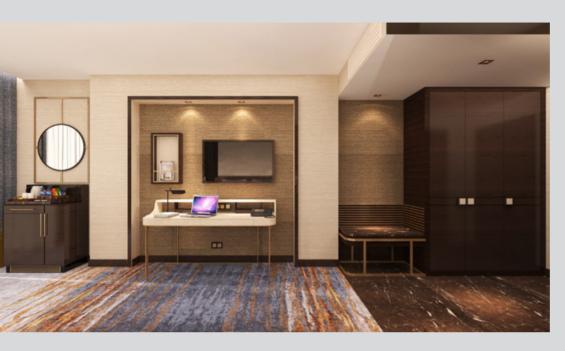

Rooms are designed to full fill the needs of business guests with a spacious desk, a minibar located next to the desk and occasional chair to make the living area cosy and comfortable.

Spa is intended to become the new popular city spa. It has a contemporary design with all facilities solved in a compact manner serving separately for male and female guests.