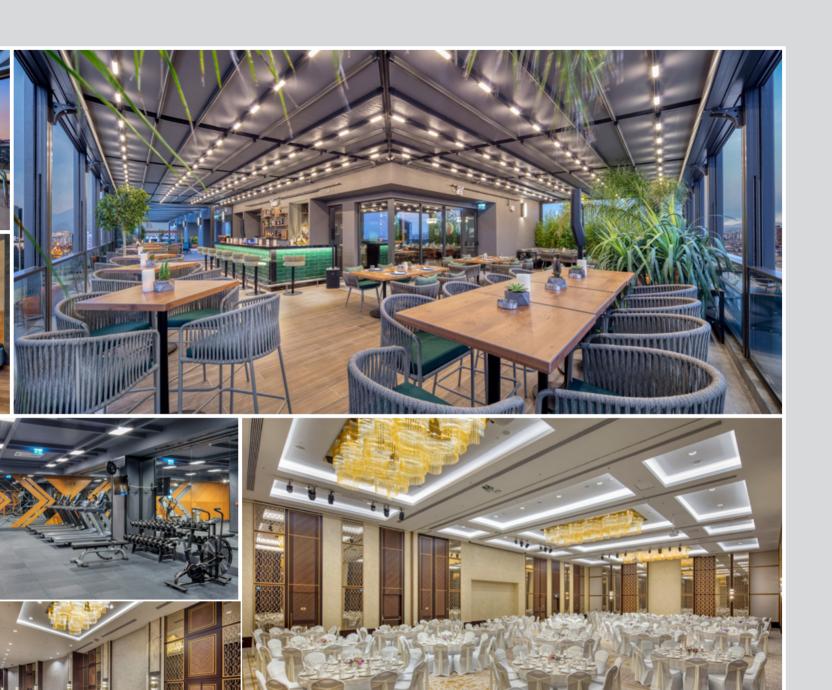

OWNING COMPANY : Ka Tasarım

PROJECT DESCRIPTION : A mixed use project of 33.559sqm with rental offices shops and a 5-star Hotel. Hotel has

150 rooms, 2 restaurants, 1 bar, Ball room, Meeting Rooms, Indoor Spa and outdoor roof

top pool.

SCOPE OF WORK : Interior architectural planning from the scratch including back of the house areas and

offices for rent

Interior Design concept including design of carpets, Artwork and interior signage design

Hotel has 115rooms, 2 restaurants, 1 roof top bar, Ball room and Meeting Rooms.

SCOPE OF WORK :Interior Design concept including design of carpets, Artwork and interior signage

design consultancy.

Conceptual design, Design development and Final design documentation