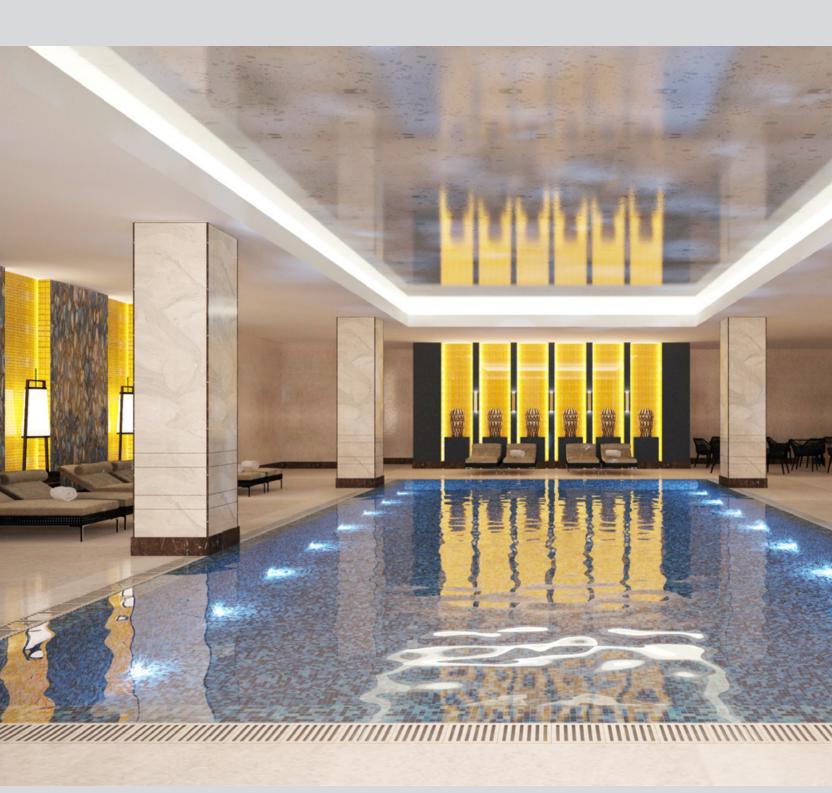

OWNING COMPANY : Astay Gayrimenkul yatırım

PROJECT DESCRIPTION: Soft refurbishment

SCOPE OF WORK : Colour scheme, furniture, upholstery and carpet renewal

Erbil Hilton is a five-star Business and Hotel planned to be operated by Hilton. Design concept is luxurious modern with gold accents and inspirations from Mesopotamian culture considering the local demands and tastes. All restaurants have a different operation and decoration concept targeting the expads living in Erbil and targeting to become a meeting place for several purposes. Rooms are big and spaciously designed with a neutral colour scheme inspired by the nature of the area. In decorative items Mesopotamian inspirations have been harmonized with contemporary furniture. The spa has all facilities for male and female with a luxurious ambiance.

OWNING COMPANY : Accent Oil Frbil

OPERATOR : Hilton / Hilton Dubai office as controllers

PROJECT DESCRIPTION: A mixed use project of 55.000sqm with rental offices, a shopping mall and a 5-star Hotel. Hotel

has 150 rooms, 2 restaurants, 2 bars, a pastry shop, an executive lounge, Ball room, Meeting

Rooms, Indoor Spa and pool and outdoor pool and bar.

SCOPE OF WORK : Interior architectural planning from the scratch including back of the house areas, shopping mall