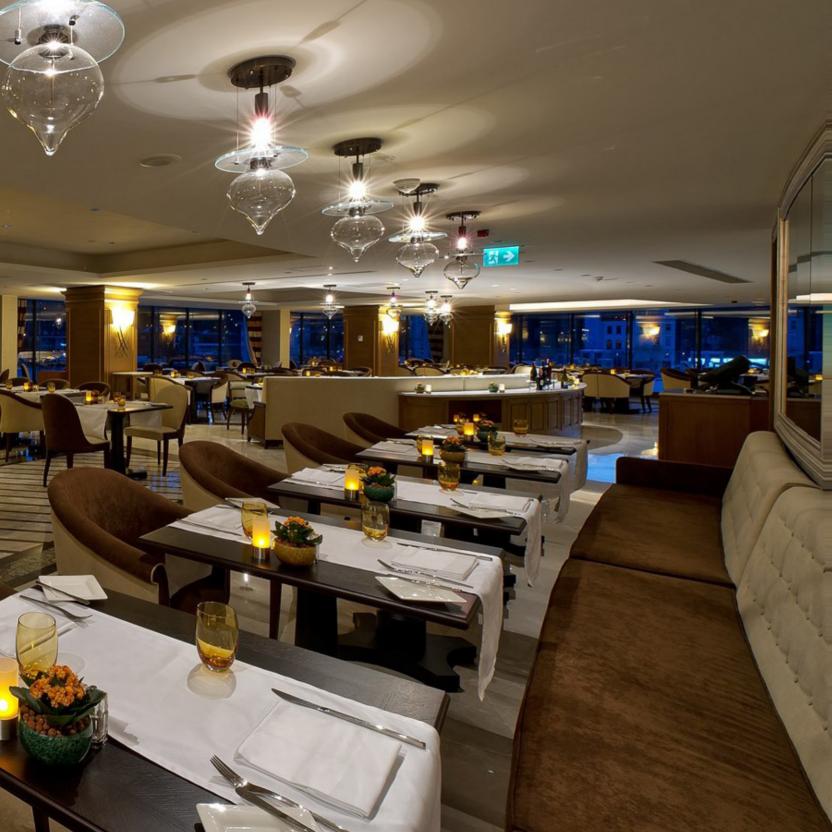

Antalya Doubletree by Hilton is a five-star Business Hotel located in Antalya City Centre. Design concept is contemporary with some glitter touches.

Each Restaurant and Bar have their own design character to attract citizens and become the new popular gathering venues in the City.

Rooms are designed to full fill the needs of business guests with a spacious desk, a minibar located next to the desk and occasional chair to make the living area cosy and comfortable.

Spa is intended to become the new popular city spa. It has a contemporary design with all facilities solved in a compact manner serving separately for male and female guests.