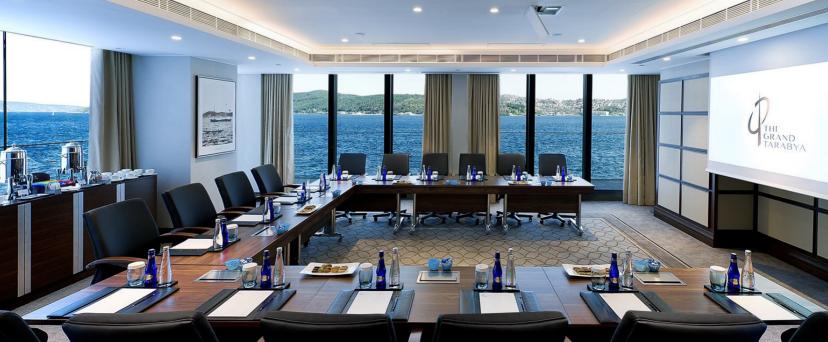

HOTEL OPENING DATE : Construction has been postponed

Grand Tarabya Hotel is located by the Bosporus Istanbul and is known to be the second five star Hotel in Istanbul. The Hotel was built in 1950's and completely renovated between 2007-2013. Our mission was to design the Presidential Suite and public spaces including the reception, main lobby, tea lounge, restaurants and bar, meeting rooms and exhibitions and the public rest rooms. The starting point of the design concept was to create a subtle but luxurious ambiance which does not try to surpass the beauty of grand Bosporus view. A timeless blend of furniture and decorative items are used in the serene background created.

OWNING COMPANY : Bayraktarlar Holding

PROJECT DESCRIPTION : Interior design of public spaces of and the Presidential Suite

PROJECT SIZE : 6000 m2

SERVICES PROVIDED : Conceptual design, design development, construction and bidding documentation,