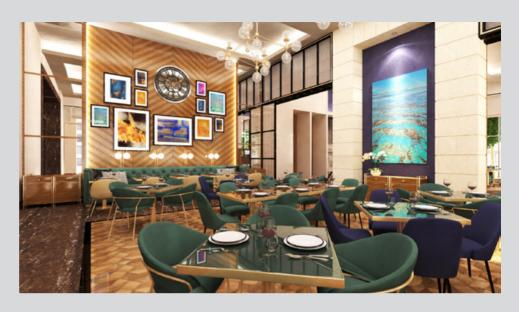

Antalya Doubletree by Hilton is a five-star Business Hotel located in Antalya City Centre. Design concept is contemporary with some glitter touches.

Each Restaurant and Bar have their own design character to attract citizens and become the new popular gathering venues in the City.

Rooms are designed to full fill the needs of business guests with a spacious desk, a minibar located next to the desk and occasional chair to make the living area cosy and comfortable.

Spa is intended to become the new popular city spa. It has a contemporary design with all facilities solved in a compact manner serving separately for male and female guests.