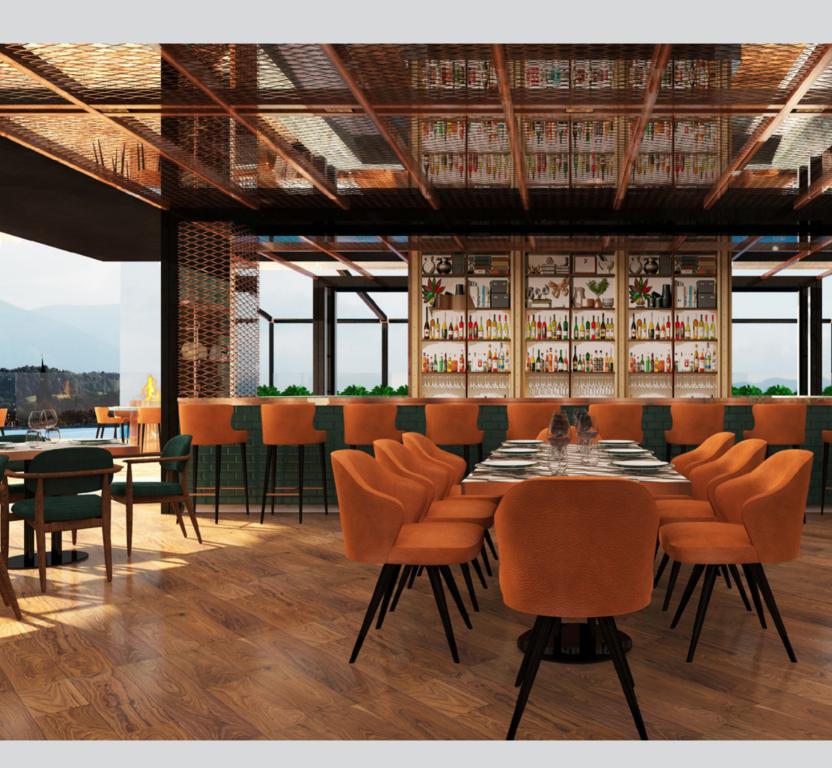

Antalya Doubletree by Hilton is a five-star Business Hotel located in Antalya City Centre. Design concept is contemporary with some glitter touches.

Each Restaurant and Bar have their own design character to attract citizens and become the new popular gathering venues in the City.

Rooms are designed to full fill the needs of business guests with a spacious desk, a minibar located next to the desk and occasional chair to make the living area cosy and comfortable.

Spa is intended to become the new popular city spa. It has a contemporary design with all facilities solved in a compact manner serving separately for male and female guests.