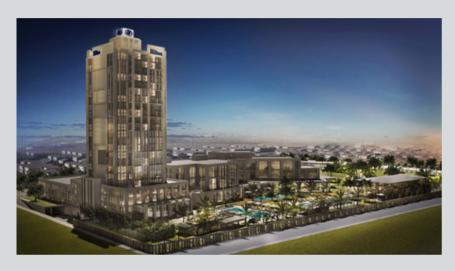

OWNING COMPANY : Ka Tasarım

PROJECT DESCRIPTION : A mixed use project of 33.559sqm with rental offices shops and a 5-star Hotel. Hotel has

150 rooms, 2 restaurants, 1 bar, Ball room, Meeting Rooms, Indoor Spa and outdoor roof

top pool.

SCOPE OF WORK : Interior architectural planning from the scratch including back of the house areas and

offices for rent

Interior Design concept including design of carpets, Artwork and interior signage design

consultancy

Conceptual design, Design development and Final design documentation

Bidding documentation for Interior Design works

Site Supervision

PROJECT DURATION : December 2017-May 2019

HOTEL OPENING DATE : July 2019