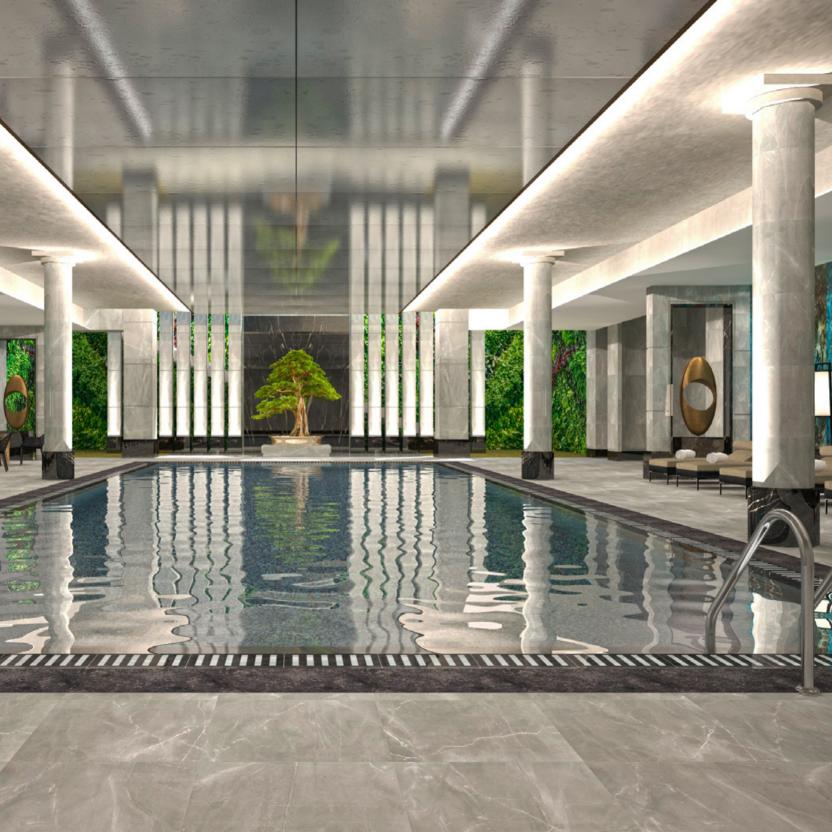

Antalya Doubletree by Hilton is a five-star Business Hotel located in Antalya City Centre. Design concept is contemporary with some glitter touches.

Each Restaurant and Bar have their own design character to attract citizens and become the new popular gathering venues in the City.

Rooms are designed to full fill the needs of business guests with a spacious desk, a minibar located next to the desk and occasional chair to make the living area cosy and comfortable.

Spa is intended to become the new popular city spa. It has a contemporary design with all facilities solved in a compact manner serving separately for male and female guests.

OWNING COMPANY : Ka Tasarım

PROJECT DESCRIPTION : A mixed use project of 33.559sqm with rental offices shops and a 5-star Hotel. Hotel has

150 rooms, 2 restaurants, 1 bar, Ball room, Meeting Rooms, Indoor Spa and outdoor roof

top pool.

SCOPE OF WORK : Interior architectural planning from the scratch including back of the house areas and

offices for rent

Interior Design concept including design of carpets, Artwork and interior signage design