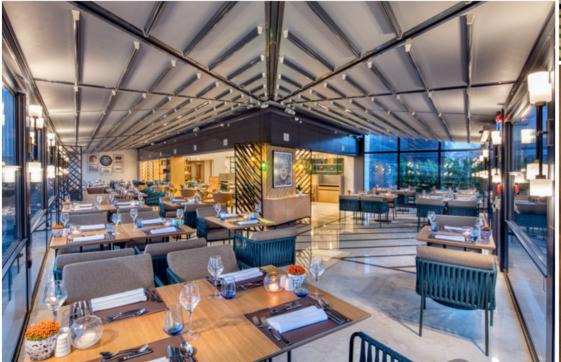

Antalya Doubletree by Hilton is a five-star Business Hotel located in Antalya City Centre. Design concept is contemporary with some glitter touches.

Each Restaurant and Bar have their own design character to attract citizens and become the new popular gathering venues in the City.

Rooms are designed to full fill the needs of business guests with a spacious desk, a minibar located next to the desk and occasional chair to make the living area cosy and comfortable.

Spa is intended to become the new popular city spa. It has a contemporary design with all facilities solved in a compact manner serving separately for male and female guests.