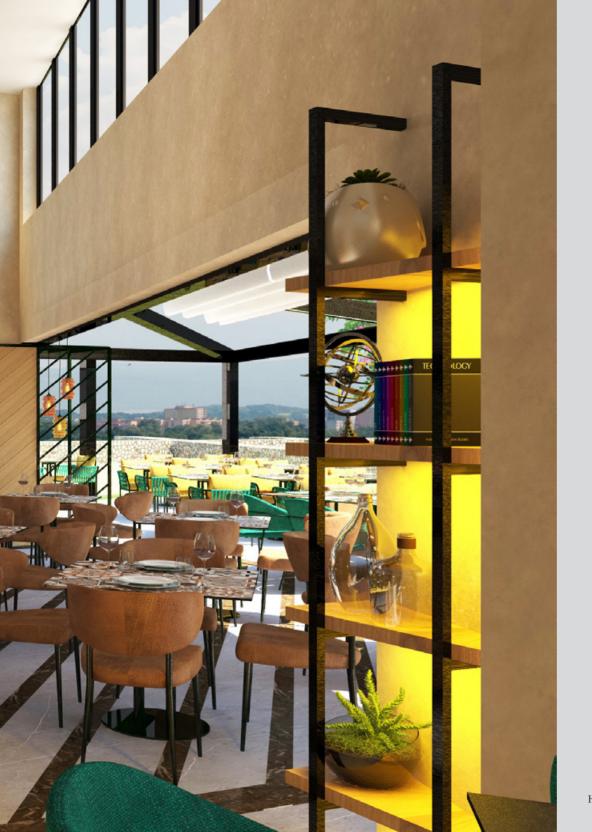

Antalya Doubletree by Hilton is a five-star Business Hotel located in Antalya City Centre. Design concept is contemporary with some glitter touches.

Each Restaurant and Bar have their own design character to attract citizens and become the new popular gathering venues in the City.

Rooms are designed to full fill the needs of business guests with a spacious desk, a minibar located next to the desk and occasional chair to make the living area cosy and comfortable.

Spa is intended to become the new popular city spa. It has a contemporary design with all facilities solved in a compact manner serving separately for male and female guests.