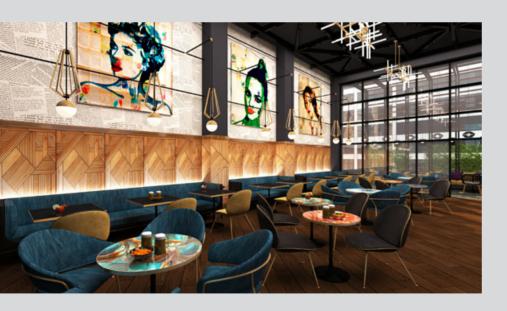

Antalya Doubletree by Hilton is a five-star Business Hotel located in Antalya City Centre. Design concept is contemporary with some glitter touches.

Each Restaurant and Bar have their own design character to attract citizens and become the new popular gathering venues in the City.

Rooms are designed to full fill the needs of business guests with a spacious desk, a minibar located next to the desk and occasional chair to make the living area cosy and comfortable.

Spa is intended to become the new popular city spa. It has a contemporary design with all facilities solved in a compact manner serving separately for male and female guests.