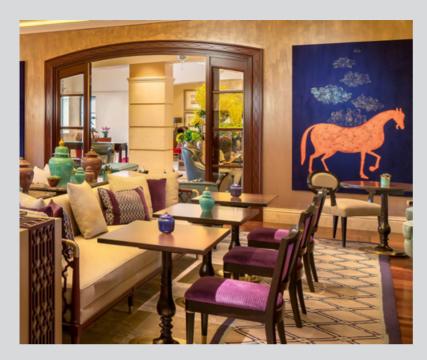

HOTEL OPENING DATE : Construction has been postponed

Grand Tarabya Hotel is located by the Bosporus Istanbul and is known to be the second five star Hotel in Istanbul. The Hotel was built in 1950's and completely renovated between 2007-2013. Our mission was to design the Presidential Suite and public spaces including the reception, main lobby, tea lounge, restaurants and bar, meeting rooms and exhibitions and the public rest rooms. The starting point of the design concept was to create a subtle but luxurious ambiance which does not try to surpass the beauty of grand Bosporus view. A timeless blend of furniture and decorative items are used in the serene background created.

OWNING COMPANY : Bayraktarlar Holding

PROJECT DESCRIPTION : Interior design of public spaces of and the Presidential Suite

PROJECT SIZE : 6000 m2

SERVICES PROVIDED : Conceptual design, design development, construction and bidding documentation,

design consultancy on site and in manufacturing plants during construction. Consultancy

on commissioned art and decorative objects. Carpet design.

POJECT DURATION : October 2011-June 2012

DATE OF OPENING : January 2013