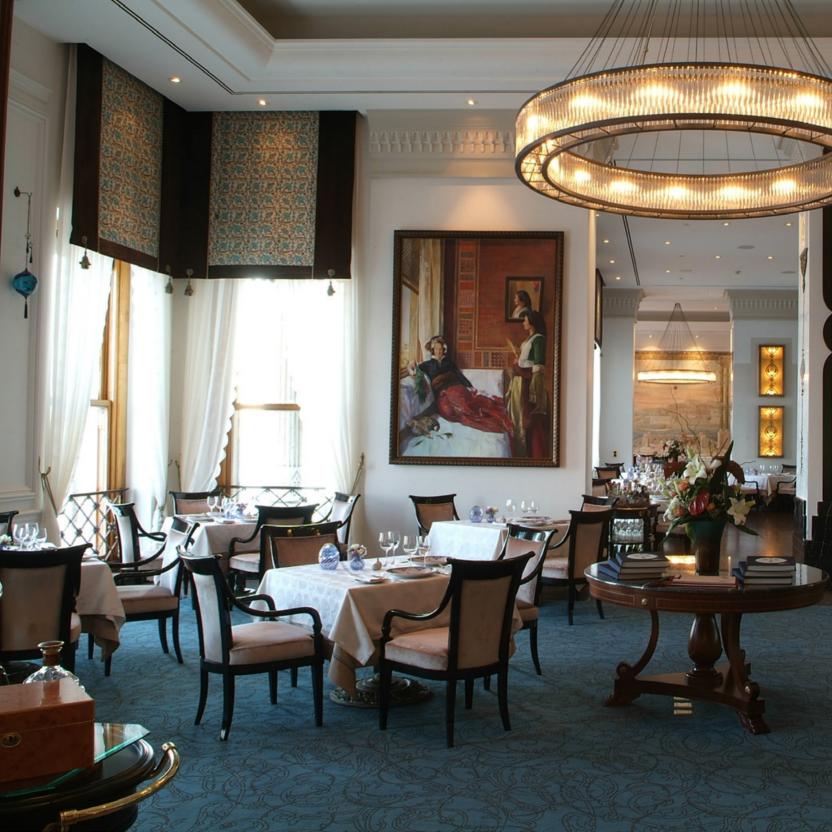

HOTEL OPENING DATE : Construction has been postponed

Grand Tarabya Hotel is located by the Bosporus Istanbul and is known to be the second five star Hotel in Istanbul. The Hotel was built in 1950's and completely renovated between 2007-2013. Our mission was to design the Presidential Suite and public spaces including the reception, main lobby, tea lounge, restaurants and bar, meeting rooms and exhibitions and the public rest rooms. The starting point of the design concept was to create a subtle but luxurious ambiance which does not try to surpass the beauty of grand Bosporus view. A timeless blend of furniture and decorative items are used in the serene background created.

OWNING COMPANY : Bayraktarlar Holding

PROJECT DESCRIPTION : Interior design of public spaces of and the Presidential Suite

PROJECT SIZE : 6000 m2

SERVICES PROVIDED : Conceptual design, design development, construction and bidding documentation,