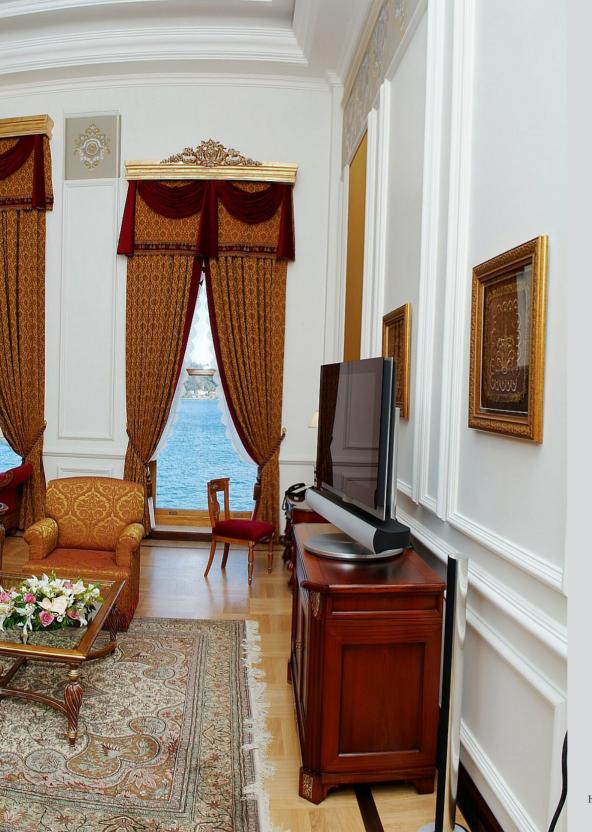

HOTEL OPENING DATE : Construction has been postponed

Grand Tarabya Hotel is located by the Bosporus Istanbul and is known to be the second five star Hotel in Istanbul. The Hotel was built in 1950's and completely renovated between 2007-2013. Our mission was to design the Presidential Suite and public spaces including the reception, main lobby, tea lounge, restaurants and bar, meeting rooms and exhibitions and the public rest rooms. The starting point of the design concept was to create a subtle but luxurious ambiance which does not try to surpass the beauty of grand Bosporus view. A timeless blend of furniture and decorative items are used in the serene background created.

OWNING COMPANY : Bayraktarlar Holding

PROJECT DESCRIPTION : Interior design of public spaces of and the Presidential Suite

PROJECT SIZE : 6000 m2

SERVICES PROVIDED : Conceptual design, design development, construction and bidding documentation,