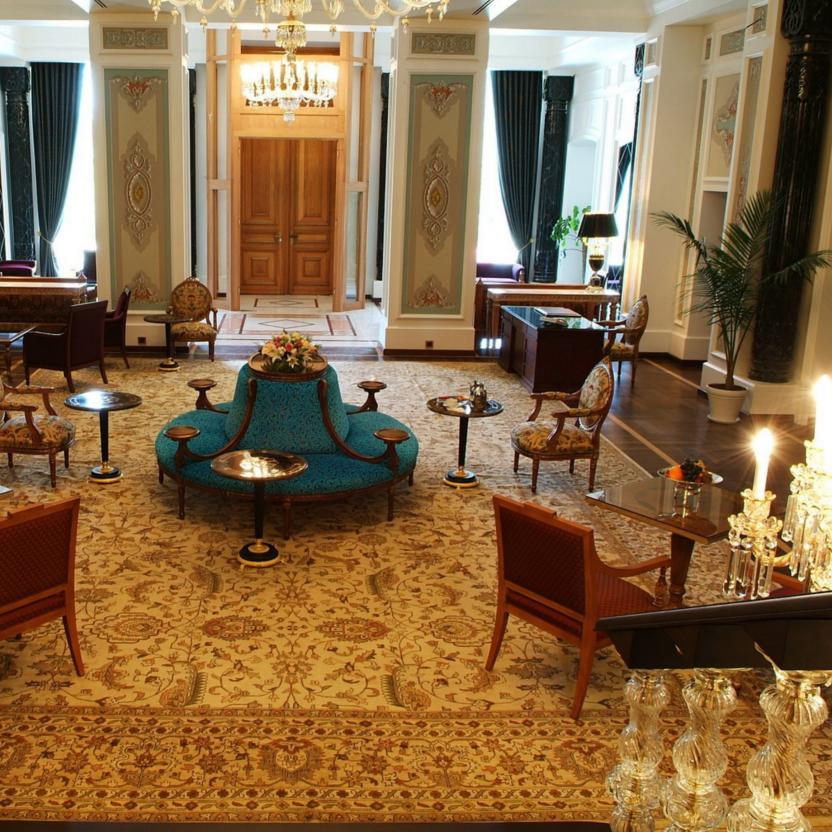

HOTEL OPENING DATE : Construction has been postponed

Grand Tarabya Hotel is located by the Bosporus Istanbul and is known to be the second five star Hotel in Istanbul. The Hotel was built in 1950's and completely renovated between 2007-2013. Our mission was to design the Presidential Suite and public spaces including the reception, main lobby, tea lounge, restaurants and bar, meeting rooms and exhibitions and the public rest rooms. The starting point of the design concept was to create a subtle but luxurious ambiance which does not try to surpass the beauty of grand Bosporus view. A timeless blend of furniture and decorative items are used in the serene background created.

OWNING COMPANY : Bayraktarlar Holding

PROJECT DESCRIPTION : Interior design of public spaces of and the Presidential Suite

PROJECT SIZE : 6000 m2

SERVICES PROVIDED : Conceptual design, design development, construction and bidding documentation,