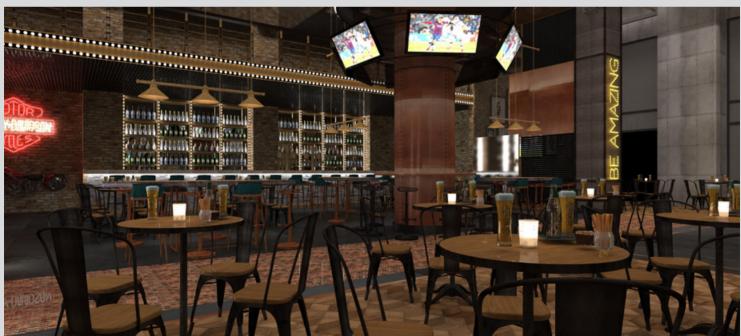

Antalya Doubletree by Hilton is a five-star Business Hotel located in Antalya City Centre. Design concept is contemporary with some glitter touches.

Each Restaurant and Bar have their own design character to attract citizens and become the new popular gathering venues in the City.

Rooms are designed to full fill the needs of business guests with a spacious desk, a minibar located next to the desk and occasional chair to make the living area cosy and comfortable.

Spa is intended to become the new popular city spa. It has a contemporary design with all facilities solved in a compact manner serving separately for male and female guests.