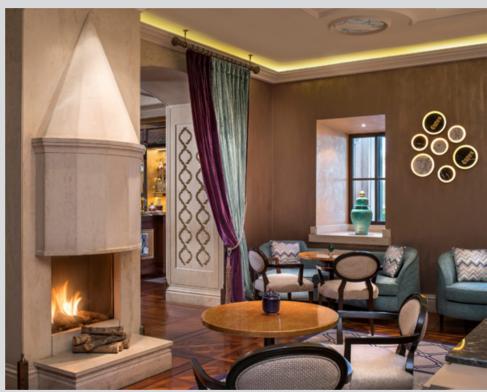

Limited Site Supervision with monthly visits.

PROJECT DURATION : December 2017-May 2019

HOTEL OPENING DATE : June 2019

Yalı Lounge and Bar has been refurbished with a contemporary eclectic style. Operation needed a refreshment mainly upholstery, carpet and colour scheme has been updated using partially the present furniture and partially producing additional furniture.