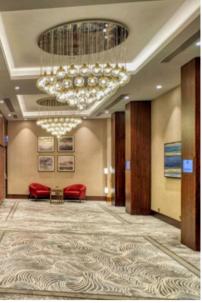

HOTEL OPENING DATE : Construction has been postponed

Grand Tarabya Hotel is located by the Bosporus Istanbul and is known to be the second five star Hotel in Istanbul. The Hotel was built in 1950's and completely renovated between 2007-2013. Our mission was to design the Presidential Suite and public spaces including the reception, main lobby, tea lounge, restaurants and bar, meeting rooms and exhibitions and the public rest rooms. The starting point of the design concept was to create a subtle but luxurious ambiance which does not try to surpass the beauty of grand Bosporus view. A timeless blend of furniture and decorative items are used in the serene background created.

OWNING COMPANY : Bayraktarlar Holding

PROJECT DESCRIPTION : Interior design of public spaces of and the Presidential Suite

PROJECT SIZE : 6000 m2

SERVICES PROVIDED : Conceptual design, design development, construction and bidding documentation,

design consultancy on site and in manufacturing plants during construction. Consultancy

on commissioned art and decorative objects. Carpet design.

POJECT DURATION : October 2011-June 2012

DATE OF OPENING : January 2013