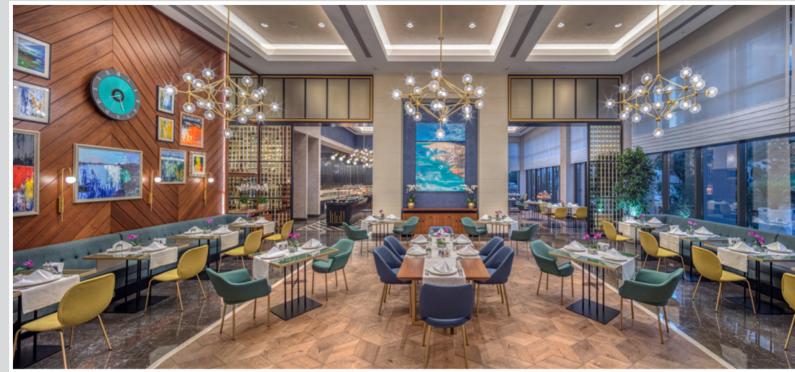

Antalya Doubletree by Hilton is a five-star Business Hotel located in Antalya City Centre. Design concept is contemporary with some glitter touches.

Each Restaurant and Bar have their own design character to attract citizens and become the new popular gathering venues in the City.

Rooms are designed to full fill the needs of business guests with a spacious desk, a minibar located next to the desk and occasional chair to make the living area cosy and comfortable.

Spa is intended to become the new popular city spa. It has a contemporary design with all facilities solved in a compact manner serving separately for male and female guests.