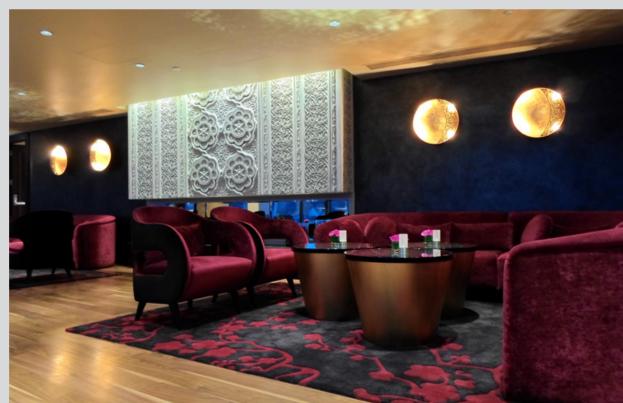

HOTEL OPENING DATE : Construction has been postponed

Grand Tarabya Hotel is located by the Bosporus Istanbul and is known to be the second five star Hotel in Istanbul. The Hotel was built in 1950's and completely renovated between 2007-2013. Our mission was to design the Presidential Suite and public spaces including the reception, main lobby, tea lounge, restaurants and bar, meeting rooms and exhibitions and the public rest rooms. The starting point of the design concept was to create a subtle but luxurious ambiance which does not try to surpass the beauty of grand Bosporus view. A timeless blend of furniture and decorative items are used in the serene background created.

OWNING COMPANY : Bayraktarlar Holding

PROJECT DESCRIPTION : Interior design of public spaces of and the Presidential Suite

PROJECT SIZE : 6000 m2

SERVICES PROVIDED : Conceptual design, design development, construction and bidding documentation,