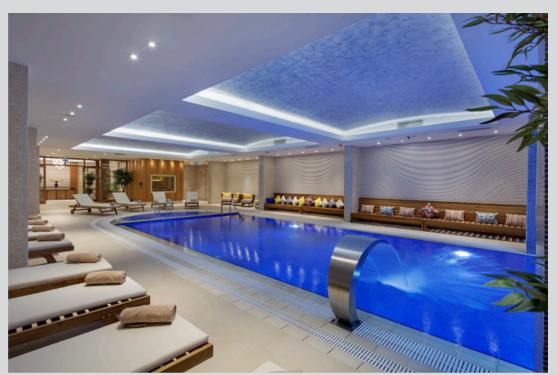

Rooms are designed to full fill the needs of business guests with a spacious desk, a minibar located next to the desk and occasional chair to make the living area cosy and comfortable.

Spa is intended to become the new popular city spa. It has a contemporary design with all facilities solved in a compact manner serving separately for male and female guests.

OWNING COMPANY : Ka Tasarım

PROJECT DESCRIPTION : A mixed use project of 33.559sqm with rental offices shops and a 5-star Hotel. Hotel has

150 rooms, 2 restaurants, 1 bar, Ball room, Meeting Rooms, Indoor Spa and outdoor roof

top pool.

SCOPE OF WORK : Interior architectural planning from the scratch including back of the house areas and

offices for rent

Interior Design concept including design of carpets, Artwork and interior signage design