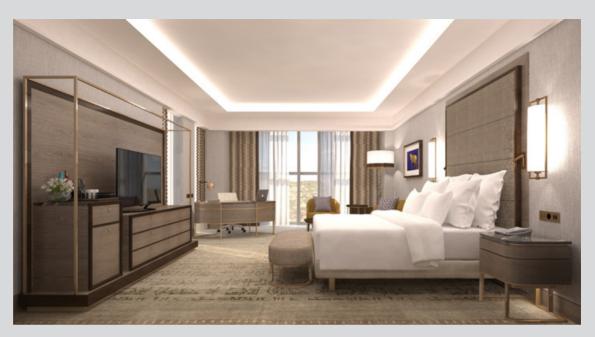

HOTEL OPENING DATE : Construction has been postponed

Grand Tarabya Hotel is located by the Bosporus Istanbul and is known to be the second five star Hotel in Istanbul. The Hotel was built in 1950's and completely renovated between 2007-2013. Our mission was to design the Presidential Suite and public spaces including the reception, main lobby, tea lounge, restaurants and bar, meeting rooms and exhibitions and the public rest rooms. The starting point of the design concept was to create a subtle but luxurious ambiance which does not try to surpass the beauty of grand Bosporus view. A timeless blend of furniture and decorative items are used in the serene background created.

OWNING COMPANY : Bayraktarlar Holding

PROJECT DESCRIPTION : Interior design of public spaces of and the Presidential Suite

PROJECT SIZE : 6000 m2

SERVICES PROVIDED : Conceptual design, design development, construction and bidding documentation,