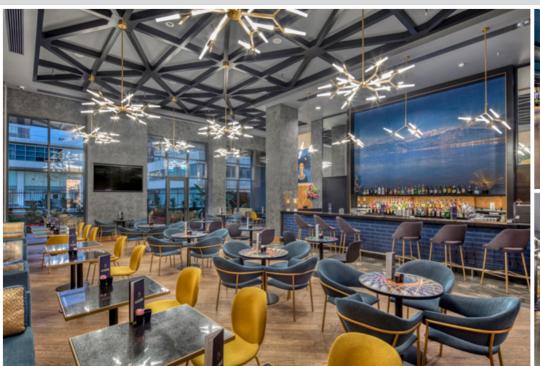

Limited Site Supervision with monthly visits.

PROJECT DURATION : December 2017-May 2019

HOTEL OPENING DATE : June 2019

Yalı Lounge and Bar has been refurbished with a contemporary eclectic style. Operation needed a refreshment mainly upholstery, carpet and colour scheme has been updated using partially the present furniture and partially producing additional furniture.

OWNING COMPANY : Astay Gayrimenkul yatırım

PROJECT DESCRIPTION: Soft refurbishment

SCOPE OF WORK : Colour scheme, furniture, upholstery and carpet renewal

Erbil Hilton is a five-star Business and Hotel planned to be operated by Hilton. Design concept is luxurious modern with gold accents and inspirations from Mesopotamian culture considering the local demands and tastes. All restaurants have a different operation and decoration concept targeting the expads living in Erbil and targeting to become a meeting place for several purposes. Rooms are big and spaciously designed with a neutral colour scheme inspired by the nature of the area. In decorative items Mesopotamian inspirations have been harmonized with contemporary furniture. The spa has all facilities for male and female with a luxurious ambiance.