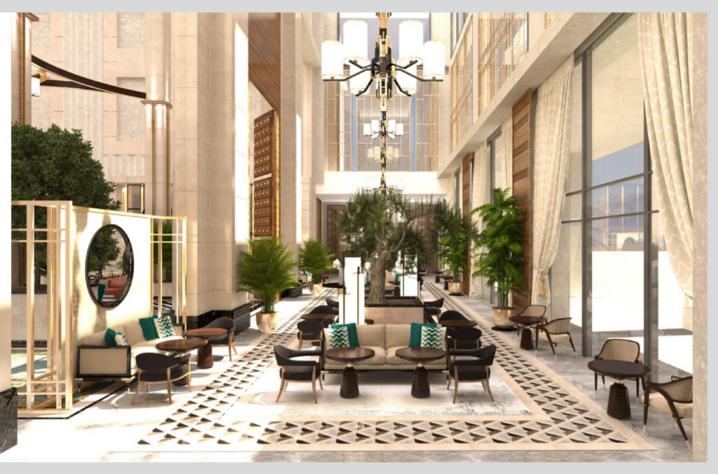

Antalya Doubletree by Hilton is a five-star Business Hotel located in Antalya City Centre. Design concept is contemporary with some glitter touches.

Each Restaurant and Bar have their own design character to attract citizens and become the new popular gathering venues in the City.

Rooms are designed to full fill the needs of business guests with a spacious desk, a minibar located next to the desk and occasional chair to make the living area cosy and comfortable.

Spa is intended to become the new popular city spa. It has a contemporary design with all facilities solved in a compact manner serving separately for male and female guests.