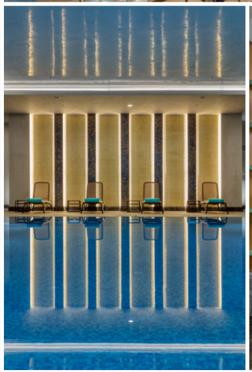

Rooms are designed to full fill the needs of business guests with a spacious desk, a minibar located next to the desk and occasional chair to make the living area cosy and comfortable.

Spa is intended to become the new popular city spa. It has a contemporary design with all facilities solved in a compact manner serving separately for male and female guests.

OWNING COMPANY : Ka Tasarım

PROJECT DESCRIPTION : A mixed use project of 33.559sqm with rental offices shops and a 5-star Hotel. Hotel has

150 rooms, 2 restaurants, 1 bar, Ball room, Meeting Rooms, Indoor Spa and outdoor roof

top pool.

SCOPE OF WORK : Interior architectural planning from the scratch including back of the house areas and

offices for rent

Interior Design concept including design of carpets, Artwork and interior signage design