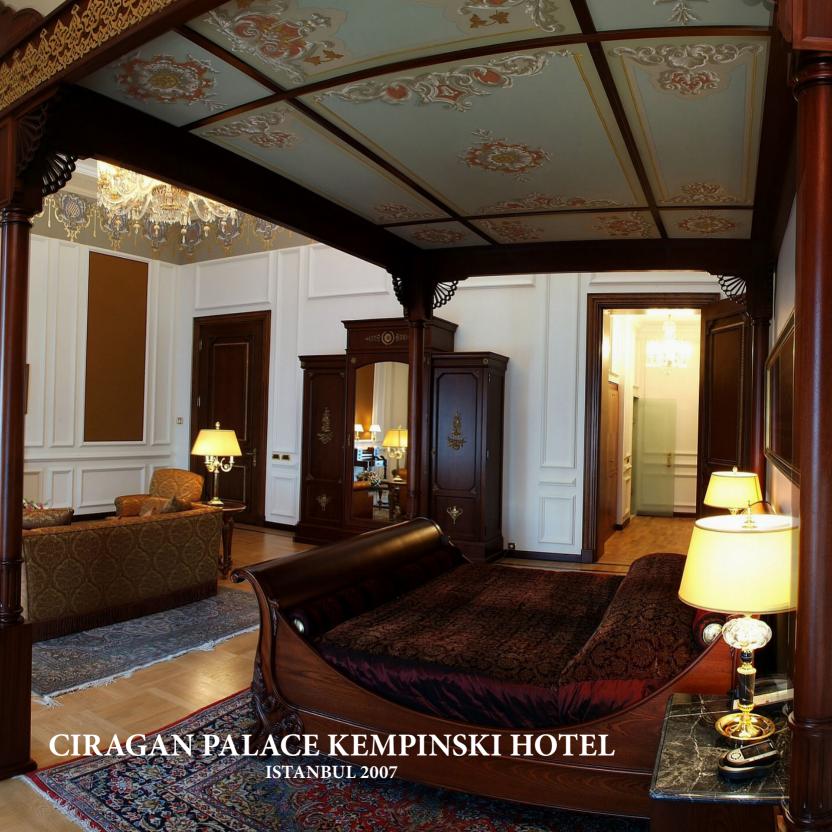

PROJECT DURATION : June 2013-December 2014

HOTEL OPENING DATE : February 2015

Çırağan Palace Kempinski is one of the best Hotels located by the Bosphorus. Kempinski occupies the magnificent Çırağan Palace which is a 19th Century Ottoman Palace. Palace interiors have been completely renovated between 2007 and 2008 with historical research and with a purely classical style. Carpet and ornamentation of ceiling and walls have been based on original designs of the period and adapted to the new colour scheme.

OWNING COMPANY : ADIA

OPERATOR : Kempinski / Kempinski as operator consultants

PROJECT DESCRIPTION : Historical Palace interior Renovation of 13.500sqm Palace building with 1000sqm

Ball room, Meeting rooms and exhibition areas, Tuğra Restaurant, Art Gallery,

12 Suiterooms and Suite reception. Renovation has been done in 2 years and keeping the operation running partially. Research on Palace interiors has been made and design concept has been presented to a Historical board and taking their approval works have

been commenced.

SCOPE OF WORK : Interior architectural planning where necessary.

Interior Design concept including design of carpets, Artwork consultancy. Conceptual design, Design development and final renovation documentation.

Complete site management during renovation period.

PROJECT DURATION : 2006-2007

102 / HANDE TOZUN INTERIOR DESIGN STUDIO

HANDE TOZUN INTERIOR DESIGN STUDIO / 105

Several residences have been designed and built both in Modern and classical styles. 2 of the residences have received international awards. A collage of images from realized residences for both modern and classical works have been presented here.