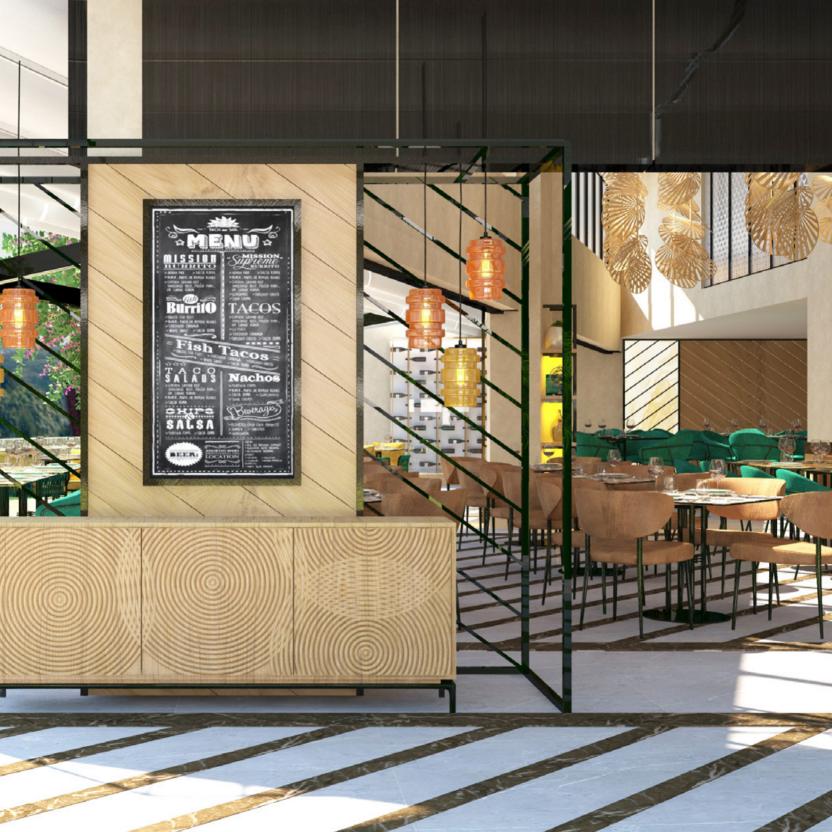

Antalya Doubletree by Hilton is a five-star Business Hotel located in Antalya City Centre. Design concept is contemporary with some glitter touches.

Each Restaurant and Bar have their own design character to attract citizens and become the new popular gathering venues in the City.

Rooms are designed to full fill the needs of business guests with a spacious desk, a minibar located next to the desk and occasional chair to make the living area cosy and comfortable.

Spa is intended to become the new popular city spa. It has a contemporary design with all facilities solved in a compact manner serving separately for male and female guests.