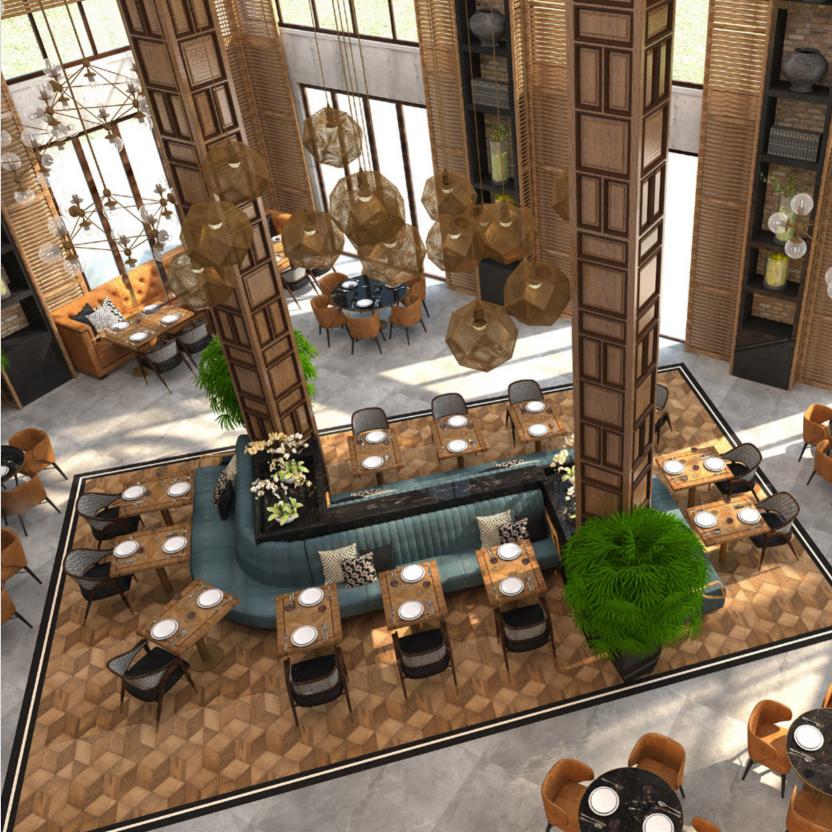

Antalya Doubletree by Hilton is a five-star Business Hotel located in Antalya City Centre. Design concept is contemporary with some glitter touches.

Each Restaurant and Bar have their own design character to attract citizens and become the new popular gathering venues in the City.

Rooms are designed to full fill the needs of business guests with a spacious desk, a minibar located next to the desk and occasional chair to make the living area cosy and comfortable.

Spa is intended to become the new popular city spa. It has a contemporary design with all facilities solved in a compact manner serving separately for male and female guests.