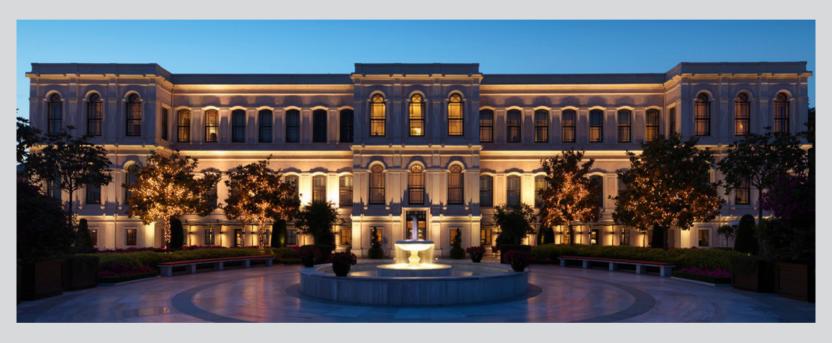

HOTEL OPENING DATE : Construction has been postponed

Grand Tarabya Hotel is located by the Bosporus Istanbul and is known to be the second five star Hotel in Istanbul. The Hotel was built in 1950's and completely renovated between 2007-2013. Our mission was to design the Presidential Suite and public spaces including the reception, main lobby, tea lounge, restaurants and bar, meeting rooms and exhibitions and the public rest rooms. The starting point of the design concept was to create a subtle but luxurious ambiance which does not try to surpass the beauty of grand Bosporus view. A timeless blend of furniture and decorative items are used in the serene background created.

OWNING COMPANY : Bayraktarlar Holding

PROJECT DESCRIPTION : Interior design of public spaces of and the Presidential Suite

PROJECT SIZE : 6000 m2

SERVICES PROVIDED : Conceptual design, design development, construction and bidding documentation,

design consultancy on site and in manufacturing plants during construction. Consultancy

on commissioned art and decorative objects. Carpet design.

POJECT DURATION : October 2011-June 2012

DATE OF OPENING : January 2013