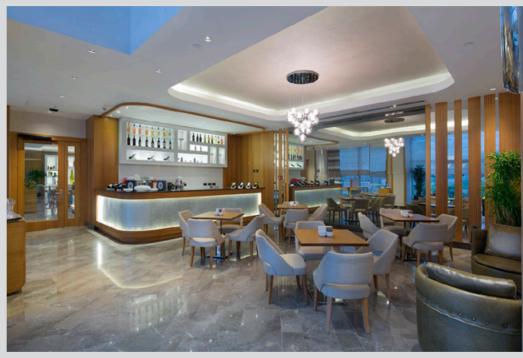

Limited Site Supervision with monthly visits.

PROJECT DURATION : December 2017-May 2019

HOTEL OPENING DATE : June 2019

Yalı Lounge and Bar has been refurbished with a contemporary eclectic style. Operation needed a refreshment mainly upholstery, carpet and colour scheme has been updated using partially the present furniture and partially producing additional furniture.

OWNING COMPANY : Astay Gayrimenkul yatırım

PROJECT DESCRIPTION: Soft refurbishment

SCOPE OF WORK : Colour scheme, furniture, upholstery and carpet renewal

Erbil Hilton is a five-star Business and Hotel planned to be operated by Hilton. Design concept is luxurious modern with gold accents and inspirations from Mesopotamian culture considering the local demands and tastes. All restaurants have a different operation and decoration concept targeting the expads living in Erbil and targeting to become a meeting place for several purposes. Rooms are big and spaciously designed with a neutral colour scheme inspired by the nature of the area. In decorative items Mesopotamian inspirations have been harmonized with contemporary furniture. The spa has all facilities for male and female with a luxurious ambiance.