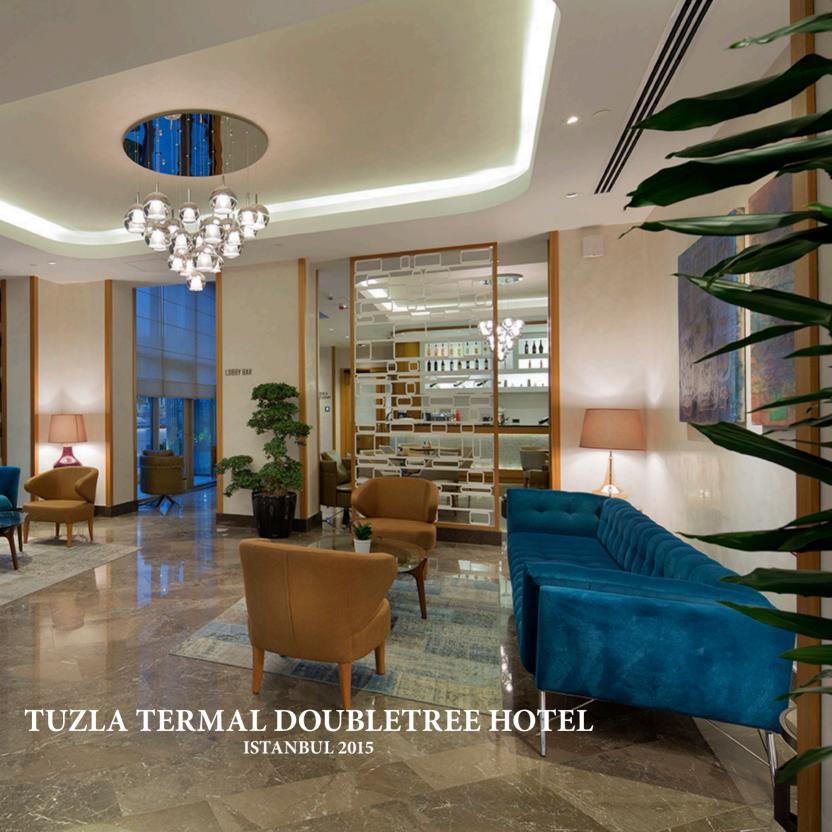

74 / HANDE TOZUN INTERIOR DESIGN STUDIO

HANDE TOZUN INTERIOR DESIGN STUDIO / 77

78 / HANDE TOZUN INTERIOR DESIGN STUDIO

HANDE TOZUN INTERIOR DESIGN STUDIO / 81

Tuzla Doubletree by Hilton is a five-star business hotel with Thermal spa facilities. Design concept is around the thermal water theme with blue accents. Rooms are small though spaciously designed with compact furniture and a light colour scheme. Hotel has an all-day restaurant and a small bar as a part of lobby, meeting rooms and a spa with a thermal water pool.