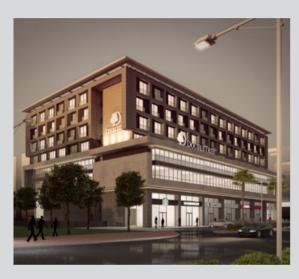

OWNING COMPANY : Ka Tasarım

PROJECT DESCRIPTION : A mixed use project of 33.559sqm with rental offices shops and a 5-star Hotel. Hotel has

150 rooms, 2 restaurants, 1 bar, Ball room, Meeting Rooms, Indoor Spa and outdoor roof

top pool.

SCOPE OF WORK : Interior architectural planning from the scratch including back of the house areas and

offices for rent

Interior Design concept including design of carpets, Artwork and interior signage design

consultancy

Conceptual design, Design development and Final design documentation

Bidding documentation for Interior Design works

Site Supervision

PROJECT DURATION : December 2017-May 2019

HOTEL OPENING DATE : July 2019