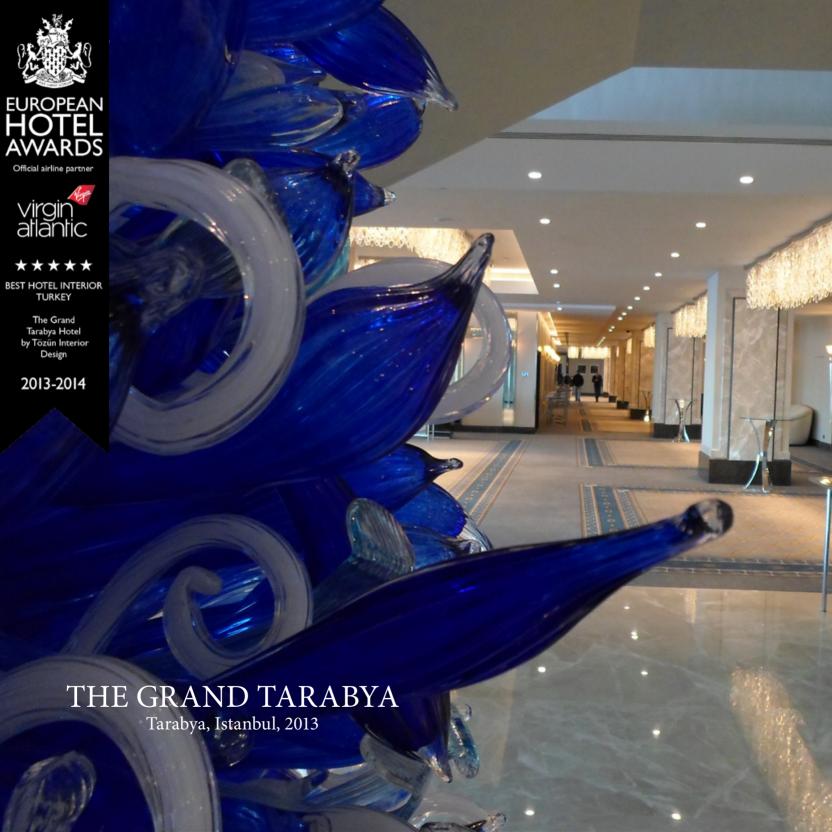

HOTEL OPENING DATE : Construction has been postponed

Grand Tarabya Hotel is located by the Bosporus Istanbul and is known to be the second five star Hotel in Istanbul. The Hotel was built in 1950's and completely renovated between 2007-2013. Our mission was to design the Presidential Suite and public spaces including the reception, main lobby, tea lounge, restaurants and bar, meeting rooms and exhibitions and the public rest rooms. The starting point of the design concept was to create a subtle but luxurious ambiance which does not try to surpass the beauty of grand Bosporus view. A timeless blend of furniture and decorative items are used in the serene background created.

OWNING COMPANY : Bayraktarlar Holding

PROJECT DESCRIPTION : Interior design of public spaces of and the Presidential Suite

PROJECT SIZE : 6000 m2

SERVICES PROVIDED : Conceptual design, design development, construction and bidding documentation,

design consultancy on site and in manufacturing plants during construction. Consultancy

on commissioned art and decorative objects. Carpet design.

POJECT DURATION : October 2011-June 2012

DATE OF OPENING : January 2013