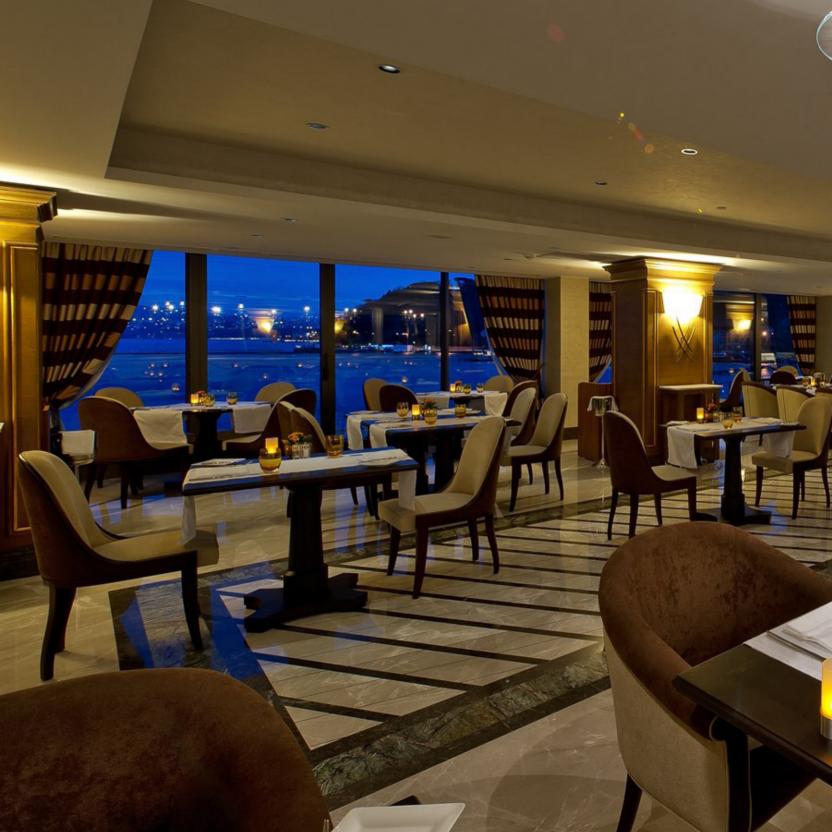

Antalya Doubletree by Hilton is a five-star Business Hotel located in Antalya City Centre. Design concept is contemporary with some glitter touches.

Each Restaurant and Bar have their own design character to attract citizens and become the new popular gathering venues in the City.

Rooms are designed to full fill the needs of business guests with a spacious desk, a minibar located next to the desk and occasional chair to make the living area cosy and comfortable.

Spa is intended to become the new popular city spa. It has a contemporary design with all facilities solved in a compact manner serving separately for male and female guests.