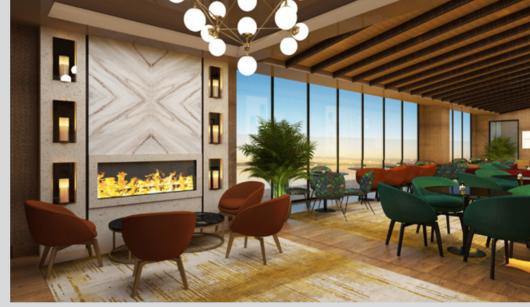

Antalya Doubletree by Hilton is a five-star Business Hotel located in Antalya City Centre. Design concept is contemporary with some glitter touches.

Each Restaurant and Bar have their own design character to attract citizens and become the new popular gathering venues in the City.

Rooms are designed to full fill the needs of business guests with a spacious desk, a minibar located next to the desk and occasional chair to make the living area cosy and comfortable.

Spa is intended to become the new popular city spa. It has a contemporary design with all facilities solved in a compact manner serving separately for male and female guests.