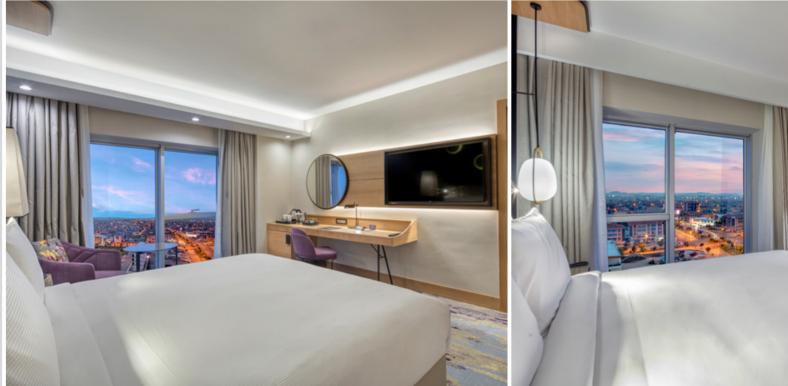

Antalya Doubletree by Hilton is a five-star Business Hotel located in Antalya City Centre. Design concept is contemporary with some glitter touches.

Each Restaurant and Bar have their own design character to attract citizens and become the new popular gathering venues in the City.

Rooms are designed to full fill the needs of business guests with a spacious desk, a minibar located next to the desk and occasional chair to make the living area cosy and comfortable.

Spa is intended to become the new popular city spa. It has a contemporary design with all facilities solved in a compact manner serving separately for male and female guests.