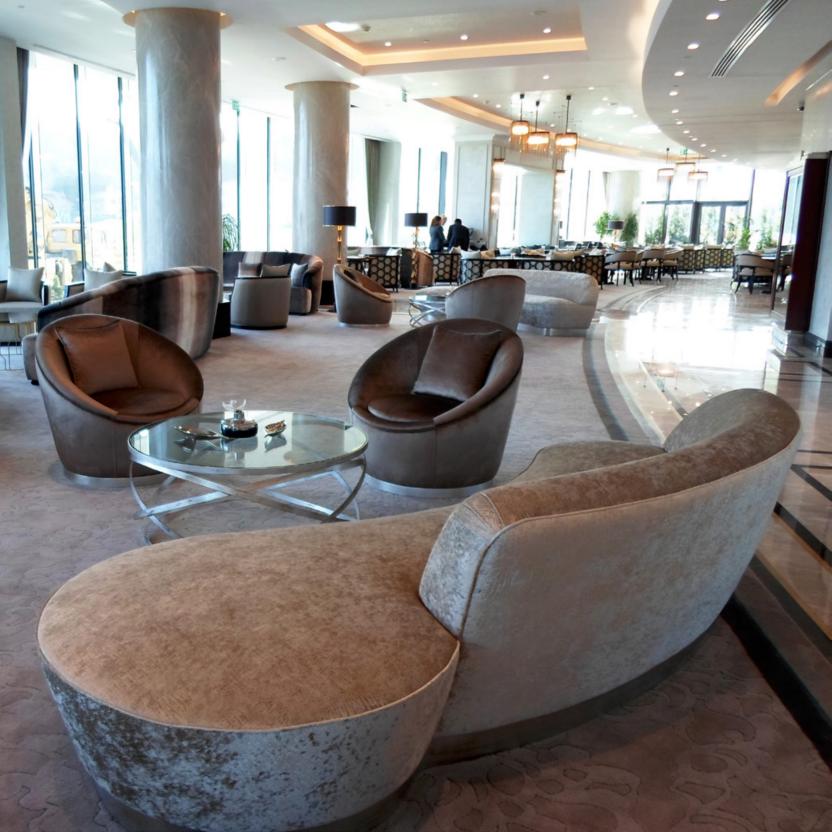

Antalya Doubletree by Hilton is a five-star Business Hotel located in Antalya City Centre. Design concept is contemporary with some glitter touches.

Each Restaurant and Bar have their own design character to attract citizens and become the new popular gathering venues in the City.

Rooms are designed to full fill the needs of business guests with a spacious desk, a minibar located next to the desk and occasional chair to make the living area cosy and comfortable.

Spa is intended to become the new popular city spa. It has a contemporary design with all facilities solved in a compact manner serving separately for male and female guests.