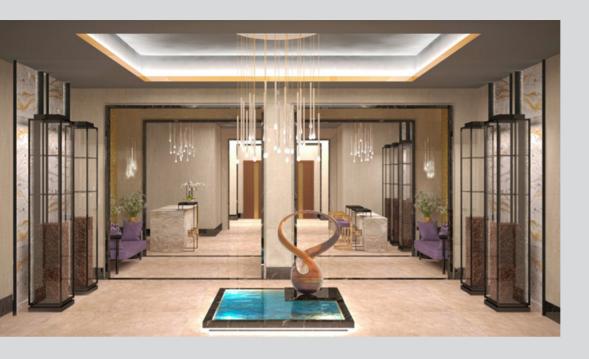

HOTEL OPENING DATE : Construction has been postponed

Grand Tarabya Hotel is located by the Bosporus Istanbul and is known to be the second five star Hotel in Istanbul. The Hotel was built in 1950's and completely renovated between 2007-2013. Our mission was to design the Presidential Suite and public spaces including the reception, main lobby, tea lounge, restaurants and bar, meeting rooms and exhibitions and the public rest rooms. The starting point of the design concept was to create a subtle but luxurious ambiance which does not try to surpass the beauty of grand Bosporus view. A timeless blend of furniture and decorative items are used in the serene background created.

OWNING COMPANY : Bayraktarlar Holding

PROJECT DESCRIPTION : Interior design of public spaces of and the Presidential Suite

PROJECT SIZE : 6000 m2

SERVICES PROVIDED : Conceptual design, design development, construction and bidding documentation,