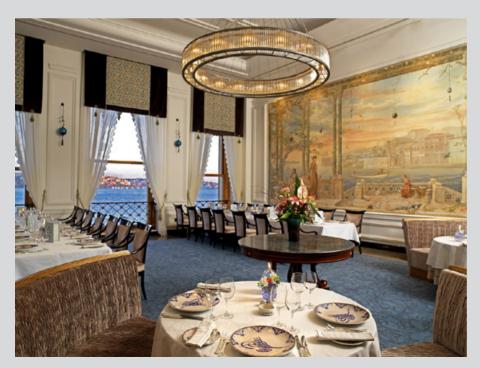

HOTEL OPENING DATE : Construction has been postponed

Grand Tarabya Hotel is located by the Bosporus Istanbul and is known to be the second five star Hotel in Istanbul. The Hotel was built in 1950's and completely renovated between 2007-2013. Our mission was to design the Presidential Suite and public spaces including the reception, main lobby, tea lounge, restaurants and bar, meeting rooms and exhibitions and the public rest rooms. The starting point of the design concept was to create a subtle but luxurious ambiance which does not try to surpass the beauty of grand Bosporus view. A timeless blend of furniture and decorative items are used in the serene background created.

OWNING COMPANY : Bayraktarlar Holding

PROJECT DESCRIPTION : Interior design of public spaces of and the Presidential Suite

PROJECT SIZE : 6000 m2

SERVICES PROVIDED : Conceptual design, design development, construction and bidding documentation,