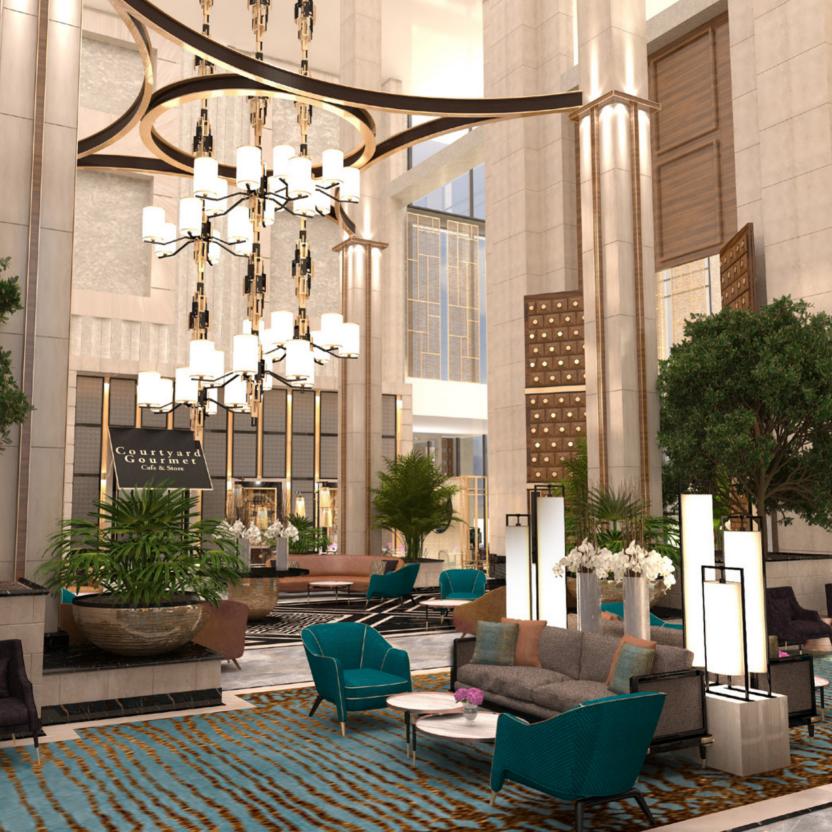

Antalya Doubletree by Hilton is a five-star Business Hotel located in Antalya City Centre. Design concept is contemporary with some glitter touches.

Each Restaurant and Bar have their own design character to attract citizens and become the new popular gathering venues in the City.

Rooms are designed to full fill the needs of business guests with a spacious desk, a minibar located next to the desk and occasional chair to make the living area cosy and comfortable.

Spa is intended to become the new popular city spa. It has a contemporary design with all facilities solved in a compact manner serving separately for male and female guests.

OWNING COMPANY : Ka Tasarım

PROJECT DESCRIPTION : A mixed use project of 33.559sqm with rental offices shops and a 5-star Hotel. Hotel has

150 rooms, 2 restaurants, 1 bar, Ball room, Meeting Rooms, Indoor Spa and outdoor roof