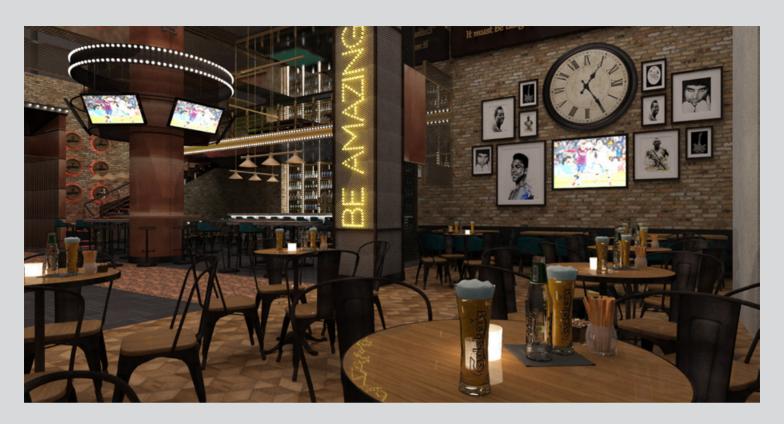

Antalya Doubletree by Hilton is a five-star Business Hotel located in Antalya City Centre. Design concept is contemporary with some glitter touches.

Each Restaurant and Bar have their own design character to attract citizens and become the new popular gathering venues in the City.

Rooms are designed to full fill the needs of business guests with a spacious desk, a minibar located next to the desk and occasional chair to make the living area cosy and comfortable.

Spa is intended to become the new popular city spa. It has a contemporary design with all facilities solved in a compact manner serving separately for male and female guests.