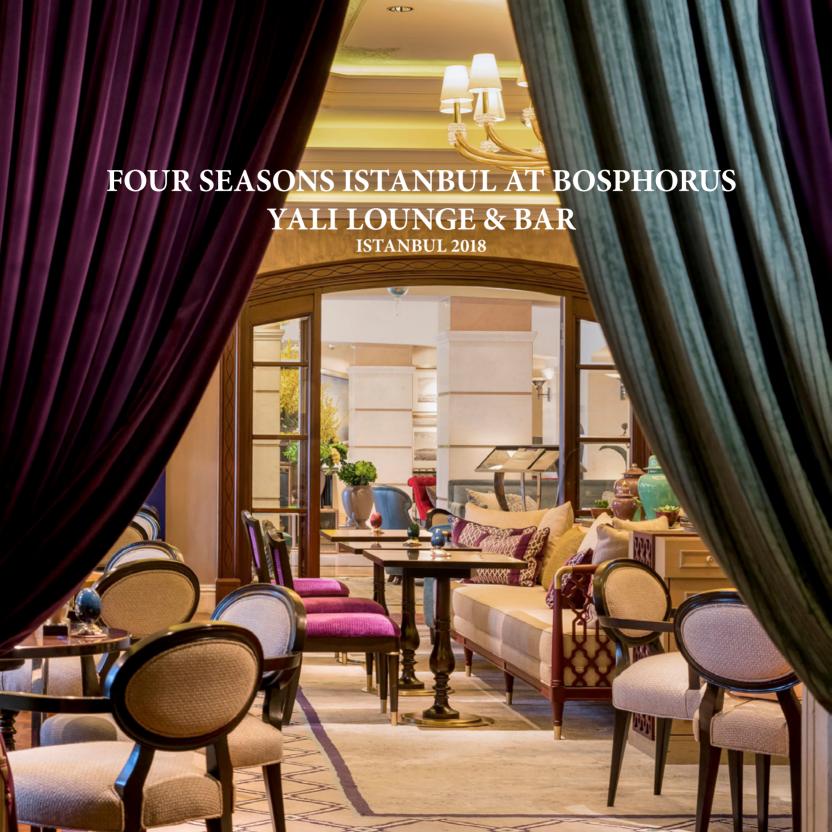

Limited Site Supervision with monthly visits.

PROJECT DURATION : December 2017-May 2019

HOTEL OPENING DATE : June 2019

Yalı Lounge and Bar has been refurbished with a contemporary eclectic style. Operation needed a refreshment mainly upholstery, carpet and colour scheme has been updated using partially the present furniture and partially producing additional furniture.

OWNING COMPANY : Astay Gayrimenkul yatırım

PROJECT DESCRIPTION: Soft refurbishment

SCOPE OF WORK : Colour scheme, furniture, upholstery and carpet renewal

Erbil Hilton is a five-star Business and Hotel planned to be operated by Hilton. Design concept is luxurious modern with gold accents and inspirations from Mesopotamian culture considering the local demands and tastes. All restaurants have a different operation and decoration concept targeting the expads living in Erbil and targeting to become a meeting place for several purposes. Rooms are big and spaciously designed with a neutral colour scheme inspired by the nature of the area. In decorative items Mesopotamian inspirations have been harmonized with contemporary furniture. The spa has all facilities for male and female with a luxurious ambiance.