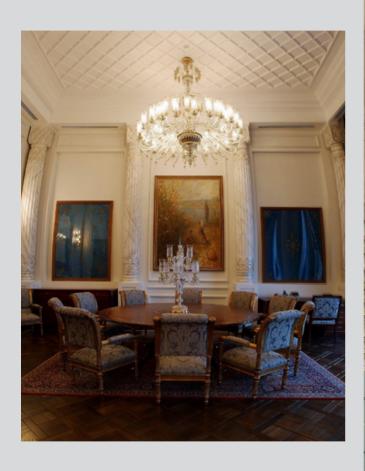

HOTEL OPENING DATE : Construction has been postponed

Grand Tarabya Hotel is located by the Bosporus Istanbul and is known to be the second five star Hotel in Istanbul. The Hotel was built in 1950's and completely renovated between 2007-2013. Our mission was to design the Presidential Suite and public spaces including the reception, main lobby, tea lounge, restaurants and bar, meeting rooms and exhibitions and the public rest rooms. The starting point of the design concept was to create a subtle but luxurious ambiance which does not try to surpass the beauty of grand Bosporus view. A timeless blend of furniture and decorative items are used in the serene background created.

OWNING COMPANY : Bayraktarlar Holding

PROJECT DESCRIPTION : Interior design of public spaces of and the Presidential Suite

PROJECT SIZE : 6000 m2

SERVICES PROVIDED : Conceptual design, design development, construction and bidding documentation,