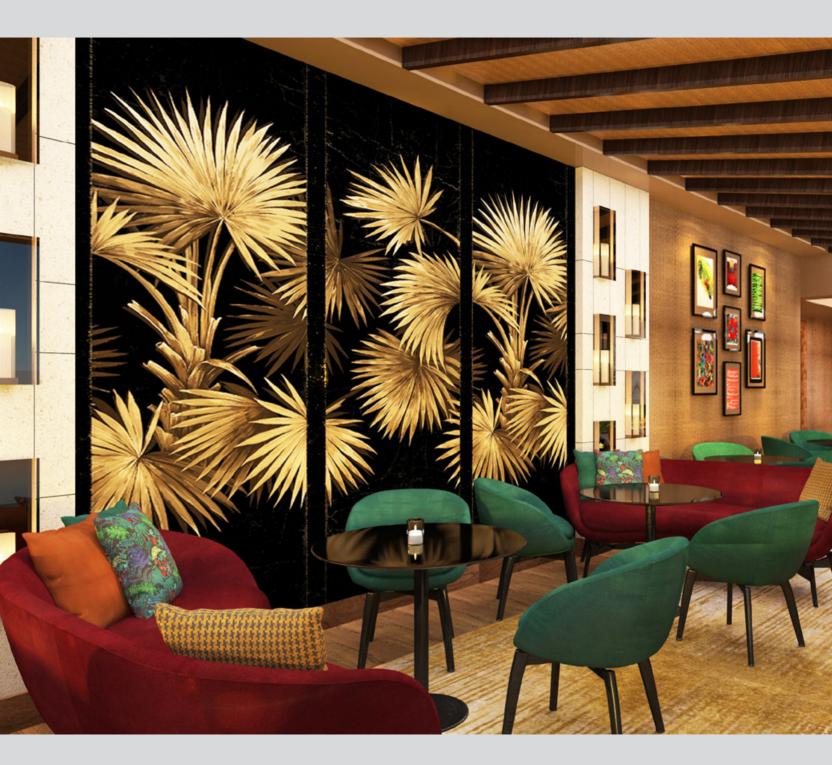

Antalya Doubletree by Hilton is a five-star Business Hotel located in Antalya City Centre. Design concept is contemporary with some glitter touches.

Each Restaurant and Bar have their own design character to attract citizens and become the new popular gathering venues in the City.

Rooms are designed to full fill the needs of business guests with a spacious desk, a minibar located next to the desk and occasional chair to make the living area cosy and comfortable.

Spa is intended to become the new popular city spa. It has a contemporary design with all facilities solved in a compact manner serving separately for male and female guests.