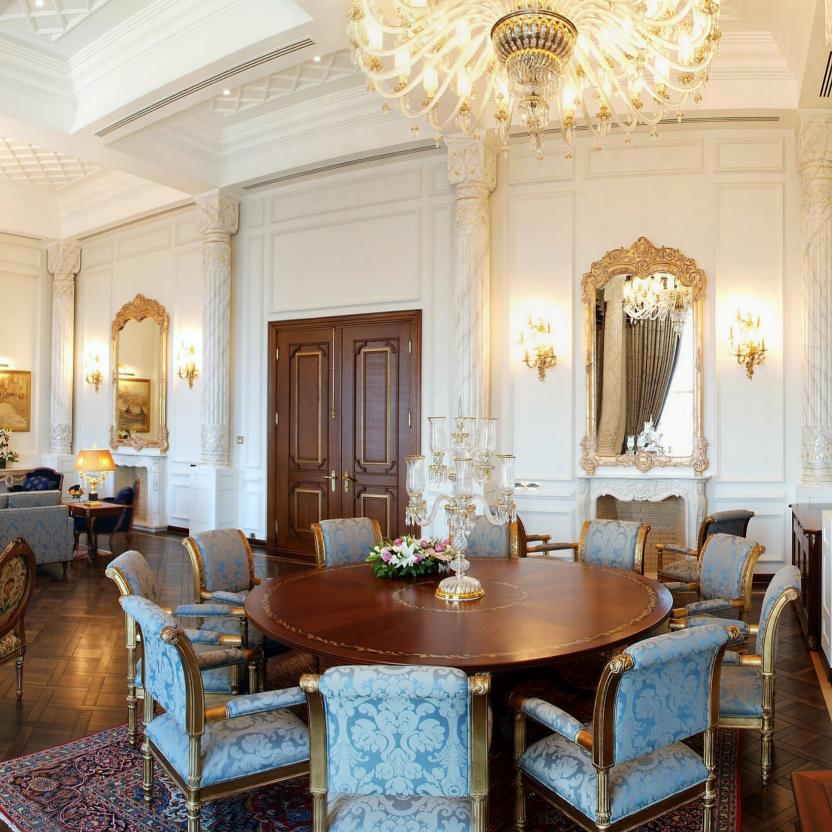

HOTEL OPENING DATE : Construction has been postponed

Grand Tarabya Hotel is located by the Bosporus Istanbul and is known to be the second five star Hotel in Istanbul. The Hotel was built in 1950's and completely renovated between 2007-2013. Our mission was to design the Presidential Suite and public spaces including the reception, main lobby, tea lounge, restaurants and bar, meeting rooms and exhibitions and the public rest rooms. The starting point of the design concept was to create a subtle but luxurious ambiance which does not try to surpass the beauty of grand Bosporus view. A timeless blend of furniture and decorative items are used in the serene background created.

OWNING COMPANY : Bayraktarlar Holding

PROJECT DESCRIPTION : Interior design of public spaces of and the Presidential Suite

PROJECT SIZE : 6000 m2

SERVICES PROVIDED : Conceptual design, design development, construction and bidding documentation,