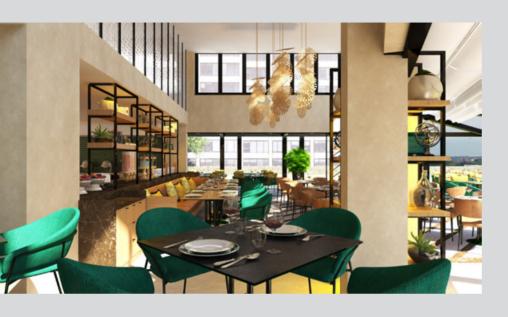

Antalya Doubletree by Hilton is a five-star Business Hotel located in Antalya City Centre. Design concept is contemporary with some glitter touches.

Each Restaurant and Bar have their own design character to attract citizens and become the new popular gathering venues in the City.

Rooms are designed to full fill the needs of business guests with a spacious desk, a minibar located next to the desk and occasional chair to make the living area cosy and comfortable.

Spa is intended to become the new popular city spa. It has a contemporary design with all facilities solved in a compact manner serving separately for male and female guests.