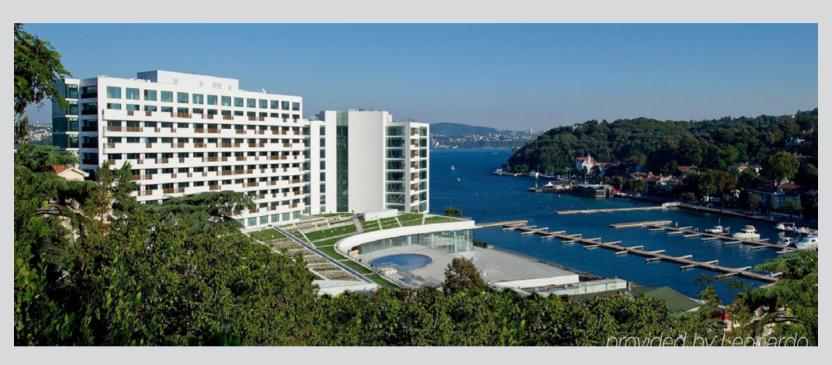

HOTEL OPENING DATE : Construction has been postponed

Grand Tarabya Hotel is located by the Bosporus Istanbul and is known to be the second five star Hotel in Istanbul. The Hotel was built in 1950's and completely renovated between 2007-2013. Our mission was to design the Presidential Suite and public spaces including the reception, main lobby, tea lounge, restaurants and bar, meeting rooms and exhibitions and the public rest rooms. The starting point of the design concept was to create a subtle but luxurious ambiance which does not try to surpass the beauty of grand Bosporus view. A timeless blend of furniture and decorative items are used in the serene background created.

OWNING COMPANY : Bayraktarlar Holding

PROJECT DESCRIPTION : Interior design of public spaces of and the Presidential Suite

PROJECT SIZE : 6000 m2

SERVICES PROVIDED : Conceptual design, design development, construction and bidding documentation,