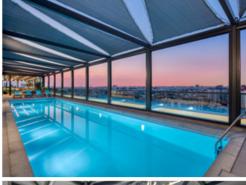

OWNING COMPANY : Ka Tasarım

PROJECT DESCRIPTION : A mixed use project of 33.559sqm with rental offices shops and a 5-star Hotel. Hotel has

150 rooms, 2 restaurants, 1 bar, Ball room, Meeting Rooms, Indoor Spa and outdoor roof

top pool.

SCOPE OF WORK : Interior architectural planning from the scratch including back of the house areas and

offices for rent

Interior Design concept including design of carpets, Artwork and interior signage design

consultancy

Conceptual design, Design development and Final design documentation

Bidding documentation for Interior Design works

Site Supervision

PROJECT DURATION : December 2017-May 2019

HOTEL OPENING DATE : July 2019