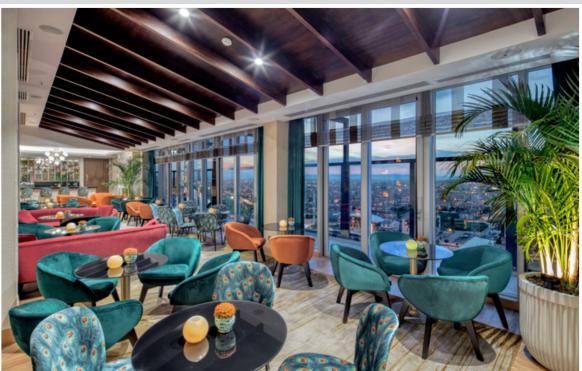

Antalya Doubletree by Hilton is a five-star Business Hotel located in Antalya City Centre. Design concept is contemporary with some glitter touches.

Each Restaurant and Bar have their own design character to attract citizens and become the new popular gathering venues in the City.

Rooms are designed to full fill the needs of business guests with a spacious desk, a minibar located next to the desk and occasional chair to make the living area cosy and comfortable.

Spa is intended to become the new popular city spa. It has a contemporary design with all facilities solved in a compact manner serving separately for male and female guests.