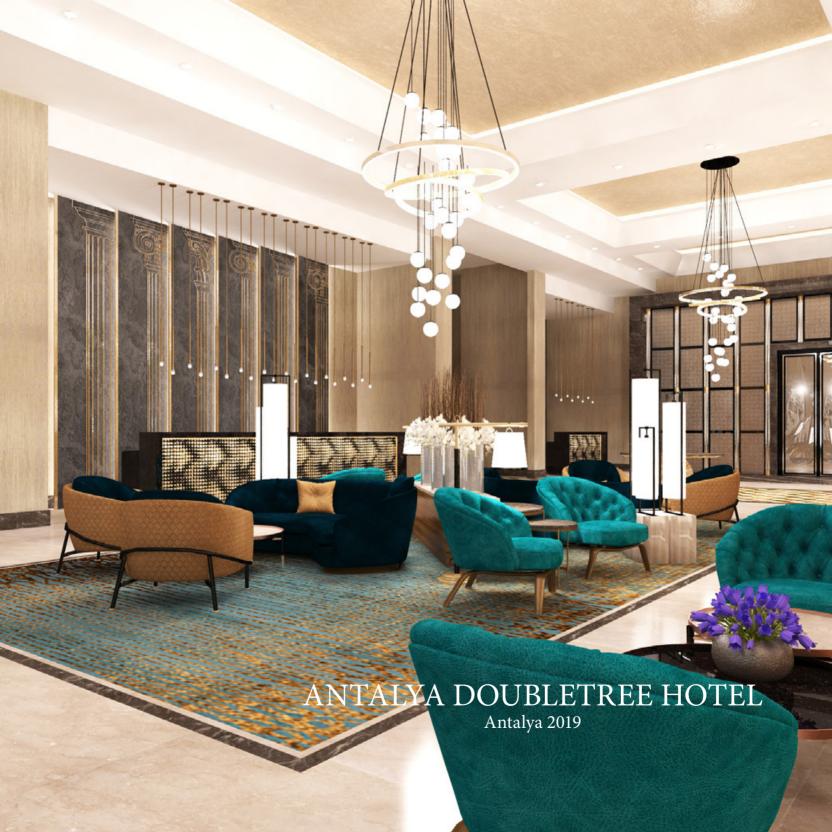

Antalya Doubletree by Hilton is a five-star Business Hotel located in Antalya City Centre. Design concept is contemporary with some glitter touches.

Each Restaurant and Bar have their own design character to attract citizens and become the new popular gathering venues in the City.

Rooms are designed to full fill the needs of business guests with a spacious desk, a minibar located next to the desk and occasional chair to make the living area cosy and comfortable.

Spa is intended to become the new popular city spa. It has a contemporary design with all facilities solved in a compact manner serving separately for male and female guests.

OWNING COMPANY : Ka Tasarım

PROJECT DESCRIPTION : A mixed use project of 33.559sqm with rental offices shops and a 5-star Hotel. Hotel has

150 rooms, 2 restaurants, 1 bar, Ball room, Meeting Rooms, Indoor Spa and outdoor roof