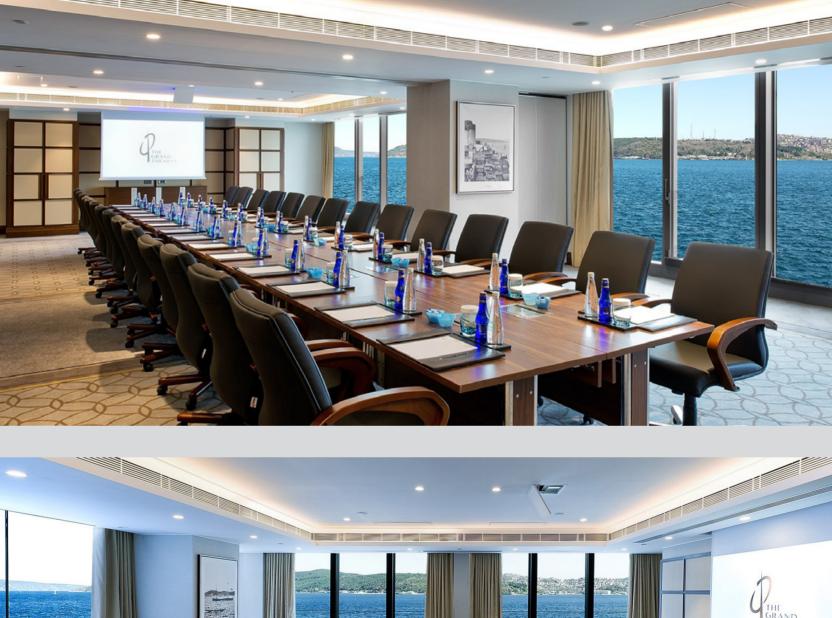

HOTEL OPENING DATE : Construction has been postponed

Grand Tarabya Hotel is located by the Bosporus Istanbul and is known to be the second five star Hotel in Istanbul. The Hotel was built in 1950's and completely renovated between 2007-2013. Our mission was to design the Presidential Suite and public spaces including the reception, main lobby, tea lounge, restaurants and bar, meeting rooms and exhibitions and the public rest rooms. The starting point of the design concept was to create a subtle but luxurious ambiance which does not try to surpass the beauty of grand Bosporus view. A timeless blend of furniture and decorative items are used in the serene background created.

OWNING COMPANY : Bayraktarlar Holding

PROJECT DESCRIPTION : Interior design of public spaces of and the Presidential Suite

PROJECT SIZE : 6000 m2

SERVICES PROVIDED : Conceptual design, design development, construction and bidding documentation,