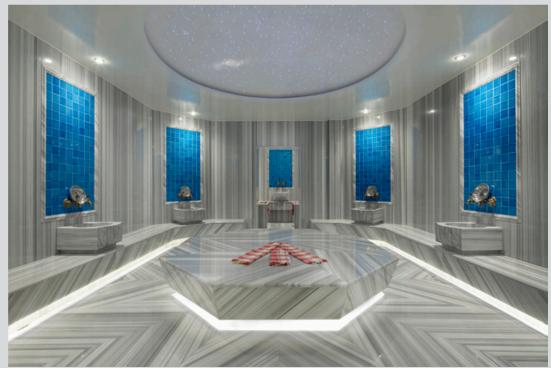

Rooms are designed to full fill the needs of business guests with a spacious desk, a minibar located next to the desk and occasional chair to make the living area cosy and comfortable.

Spa is intended to become the new popular city spa. It has a contemporary design with all facilities solved in a compact manner serving separately for male and female guests.

OWNING COMPANY : Astay Gayrimenkul yatırım

PROJECT DESCRIPTION: Soft refurbishment

SCOPE OF WORK : Colour scheme, furniture, upholstery and carpet renewal

Erbil Hilton is a five-star Business and Hotel planned to be operated by Hilton. Design concept is luxurious modern with gold accents and inspirations from Mesopotamian culture considering the local demands and tastes. All restaurants have a different operation and decoration concept targeting the expads living in Erbil and targeting to become a meeting place for several purposes. Rooms are big and spaciously designed with a neutral colour scheme inspired by the nature of the area. In decorative items Mesopotamian inspirations have been harmonized with contemporary furniture. The spa has all facilities for male and female with a luxurious ambiance.