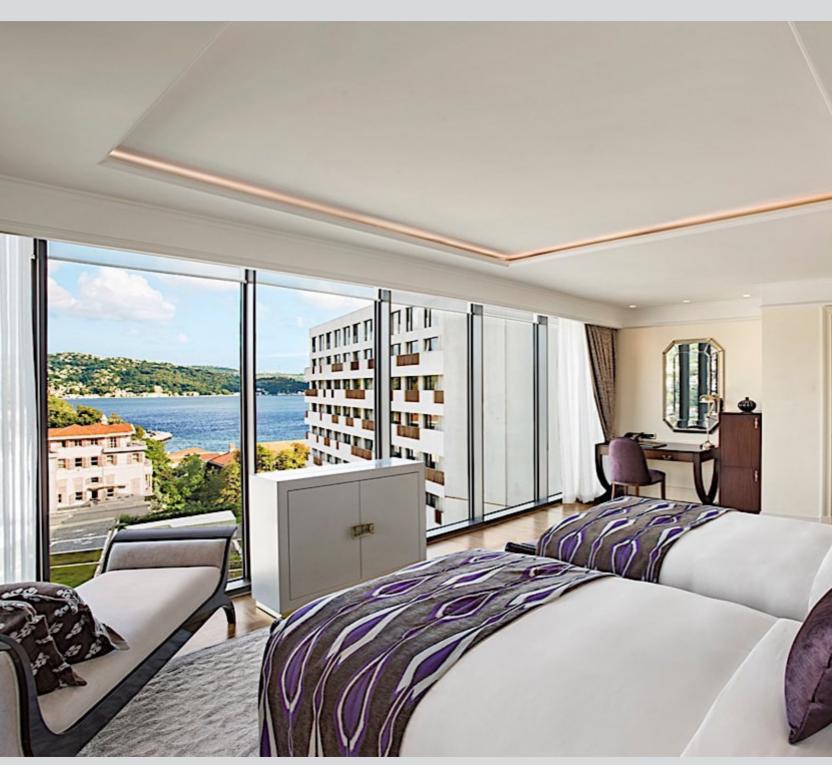

Antalya Doubletree by Hilton is a five-star Business Hotel located in Antalya City Centre. Design concept is contemporary with some glitter touches.

Each Restaurant and Bar have their own design character to attract citizens and become the new popular gathering venues in the City.

Rooms are designed to full fill the needs of business guests with a spacious desk, a minibar located next to the desk and occasional chair to make the living area cosy and comfortable.

Spa is intended to become the new popular city spa. It has a contemporary design with all facilities solved in a compact manner serving separately for male and female guests.