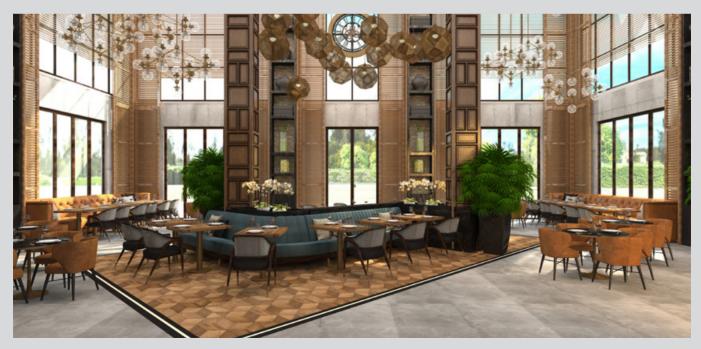

Antalya Doubletree by Hilton is a five-star Business Hotel located in Antalya City Centre. Design concept is contemporary with some glitter touches.

Each Restaurant and Bar have their own design character to attract citizens and become the new popular gathering venues in the City.

Rooms are designed to full fill the needs of business guests with a spacious desk, a minibar located next to the desk and occasional chair to make the living area cosy and comfortable.

Spa is intended to become the new popular city spa. It has a contemporary design with all facilities solved in a compact manner serving separately for male and female guests.