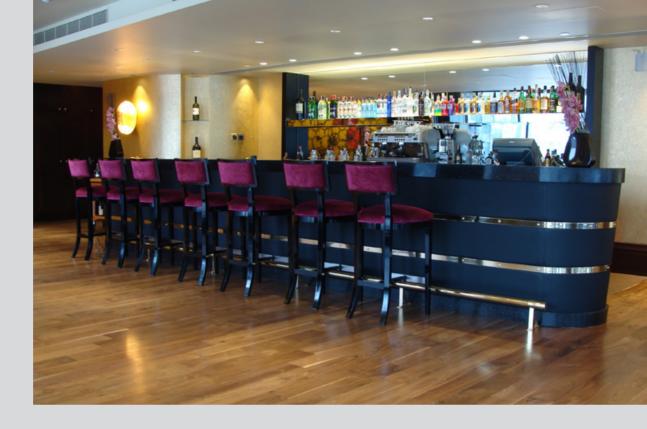

HOTEL OPENING DATE : Construction has been postponed

Grand Tarabya Hotel is located by the Bosporus Istanbul and is known to be the second five star Hotel in Istanbul. The Hotel was built in 1950's and completely renovated between 2007-2013. Our mission was to design the Presidential Suite and public spaces including the reception, main lobby, tea lounge, restaurants and bar, meeting rooms and exhibitions and the public rest rooms. The starting point of the design concept was to create a subtle but luxurious ambiance which does not try to surpass the beauty of grand Bosporus view. A timeless blend of furniture and decorative items are used in the serene background created.

OWNING COMPANY : Bayraktarlar Holding

PROJECT DESCRIPTION : Interior design of public spaces of and the Presidential Suite

PROJECT SIZE : 6000 m2

SERVICES PROVIDED : Conceptual design, design development, construction and bidding documentation,