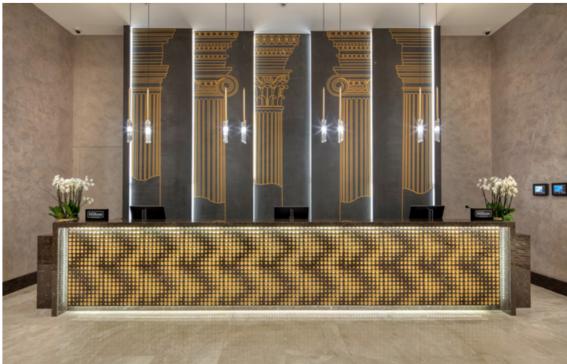

OWNING COMPANY : Ka Tasarım

PROJECT DESCRIPTION : A mixed use project of 33.559sqm with rental offices shops and a 5-star Hotel. Hotel has

150 rooms, 2 restaurants, 1 bar, Ball room, Meeting Rooms, Indoor Spa and outdoor roof

top pool.

SCOPE OF WORK : Interior architectural planning from the scratch including back of the house areas and

offices for rent

Interior Design concept including design of carpets, Artwork and interior signage design

consultancy

Conceptual design, Design development and Final design documentation

Bidding documentation for Interior Design works

Site Supervision

PROJECT DURATION : December 2017-May 2019

HOTEL OPENING DATE : July 2019