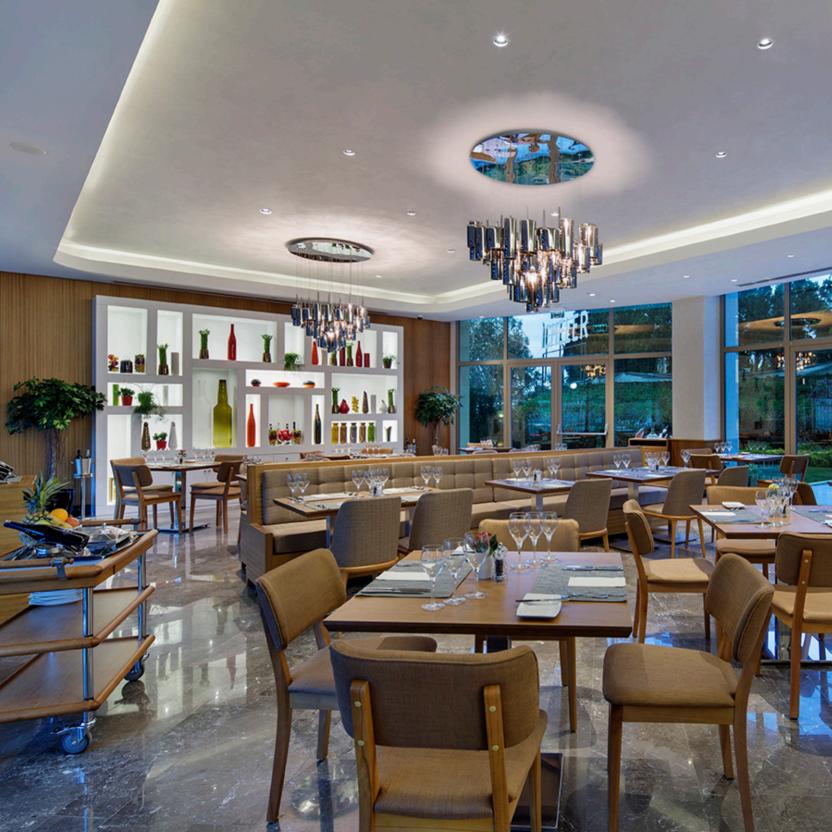

Antalya Doubletree by Hilton is a five-star Business Hotel located in Antalya City Centre. Design concept is contemporary with some glitter touches.

Each Restaurant and Bar have their own design character to attract citizens and become the new popular gathering venues in the City.

Rooms are designed to full fill the needs of business guests with a spacious desk, a minibar located next to the desk and occasional chair to make the living area cosy and comfortable.

Spa is intended to become the new popular city spa. It has a contemporary design with all facilities solved in a compact manner serving separately for male and female guests.