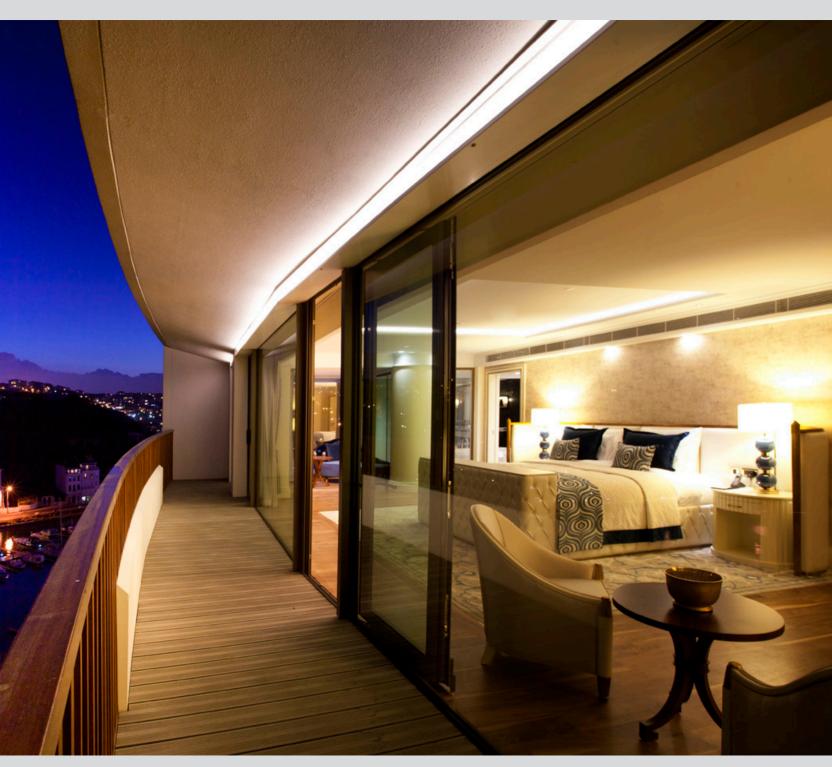

Limited Site Supervision with monthly visits.

PROJECT DURATION : December 2017-May 2019

HOTEL OPENING DATE : June 2019

Yalı Lounge and Bar has been refurbished with a contemporary eclectic style. Operation needed a refreshment mainly upholstery, carpet and colour scheme has been updated using partially the present furniture and partially producing additional furniture.

OWNING COMPANY : Astay Gayrimenkul yatırım

PROJECT DESCRIPTION: Soft refurbishment

SCOPE OF WORK : Colour scheme, furniture, upholstery and carpet renewal

Erbil Hilton is a five-star Business and Hotel planned to be operated by Hilton. Design concept is luxurious modern with gold accents and inspirations from Mesopotamian culture considering the local demands and tastes. All restaurants have a different operation and decoration concept targeting the expads living in Erbil and targeting to become a meeting place for several purposes. Rooms are big and spaciously designed with a neutral colour scheme inspired by the nature of the area. In decorative items Mesopotamian inspirations have been harmonized with contemporary furniture. The spa has all facilities for male and female with a luxurious ambiance.