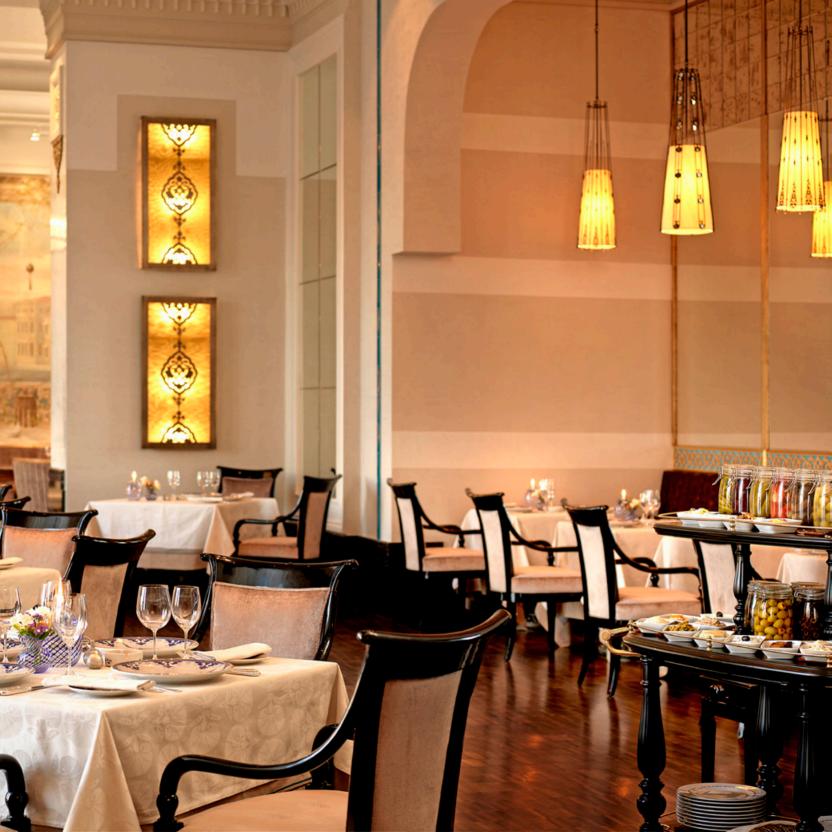

HOTEL OPENING DATE : Construction has been postponed

Grand Tarabya Hotel is located by the Bosporus Istanbul and is known to be the second five star Hotel in Istanbul. The Hotel was built in 1950's and completely renovated between 2007-2013. Our mission was to design the Presidential Suite and public spaces including the reception, main lobby, tea lounge, restaurants and bar, meeting rooms and exhibitions and the public rest rooms. The starting point of the design concept was to create a subtle but luxurious ambiance which does not try to surpass the beauty of grand Bosporus view. A timeless blend of furniture and decorative items are used in the serene background created.

OWNING COMPANY : Bayraktarlar Holding

PROJECT DESCRIPTION : Interior design of public spaces of and the Presidential Suite

PROJECT SIZE : 6000 m2

SERVICES PROVIDED : Conceptual design, design development, construction and bidding documentation,