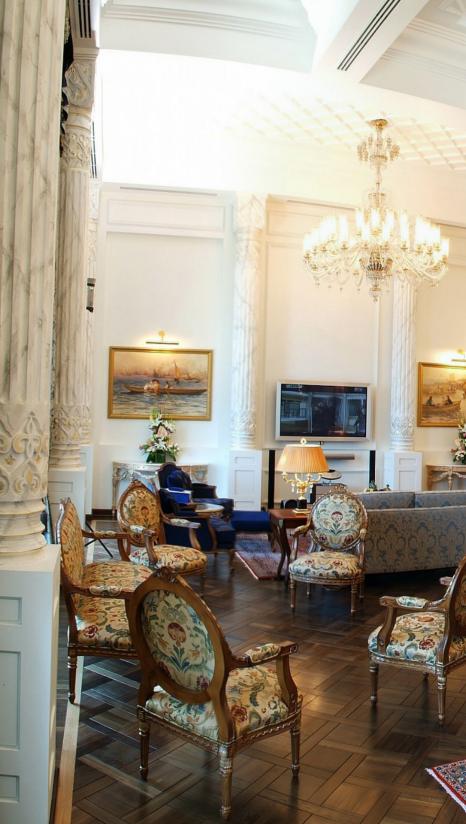

74 / HANDE TOZUN INTERIOR DESIGN STUDIO

HANDE TOZUN INTERIOR DESIGN STUDIO / 77

78 / HANDE TOZUN INTERIOR DESIGN STUDIO

HANDE TOZUN INTERIOR DESIGN STUDIO / 81

Tuzla Doubletree by Hilton is a five-star business hotel with Thermal spa facilities. Design concept is around the thermal water theme with blue accents. Rooms are small though spaciously designed with compact furniture and a light colour scheme. Hotel has an all-day restaurant and a small bar as a part of lobby, meeting rooms and a spa with a thermal water pool.