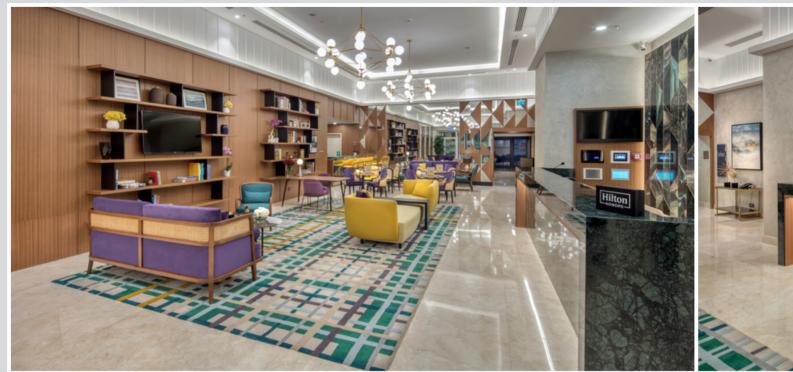

Antalya Doubletree by Hilton is a five-star Business Hotel located in Antalya City Centre. Design concept is contemporary with some glitter touches.

Each Restaurant and Bar have their own design character to attract citizens and become the new popular gathering venues in the City.

Rooms are designed to full fill the needs of business guests with a spacious desk, a minibar located next to the desk and occasional chair to make the living area cosy and comfortable.

Spa is intended to become the new popular city spa. It has a contemporary design with all facilities solved in a compact manner serving separately for male and female guests.

OWNING COMPANY : Ka Tasarım

PROJECT DESCRIPTION : A mixed use project of 33.559sqm with rental offices shops and a 5-star Hotel. Hotel has

150 rooms, 2 restaurants, 1 bar, Ball room, Meeting Rooms, Indoor Spa and outdoor roof