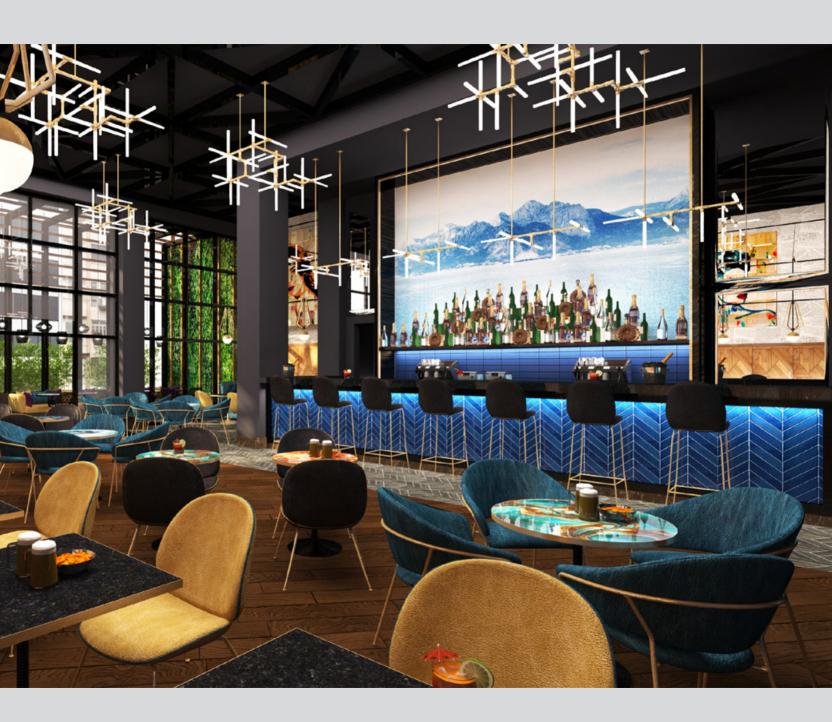

Antalya Doubletree by Hilton is a five-star Business Hotel located in Antalya City Centre. Design concept is contemporary with some glitter touches.

Each Restaurant and Bar have their own design character to attract citizens and become the new popular gathering venues in the City.

Rooms are designed to full fill the needs of business guests with a spacious desk, a minibar located next to the desk and occasional chair to make the living area cosy and comfortable.

Spa is intended to become the new popular city spa. It has a contemporary design with all facilities solved in a compact manner serving separately for male and female guests.