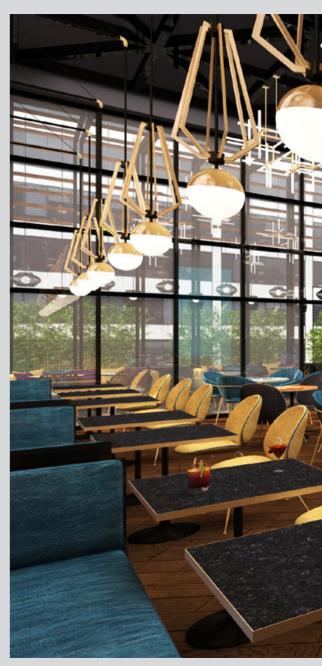

Antalya Doubletree by Hilton is a five-star Business Hotel located in Antalya City Centre. Design concept is contemporary with some glitter touches.

Each Restaurant and Bar have their own design character to attract citizens and become the new popular gathering venues in the City.

Rooms are designed to full fill the needs of business guests with a spacious desk, a minibar located next to the desk and occasional chair to make the living area cosy and comfortable.

Spa is intended to become the new popular city spa. It has a contemporary design with all facilities solved in a compact manner serving separately for male and female guests.