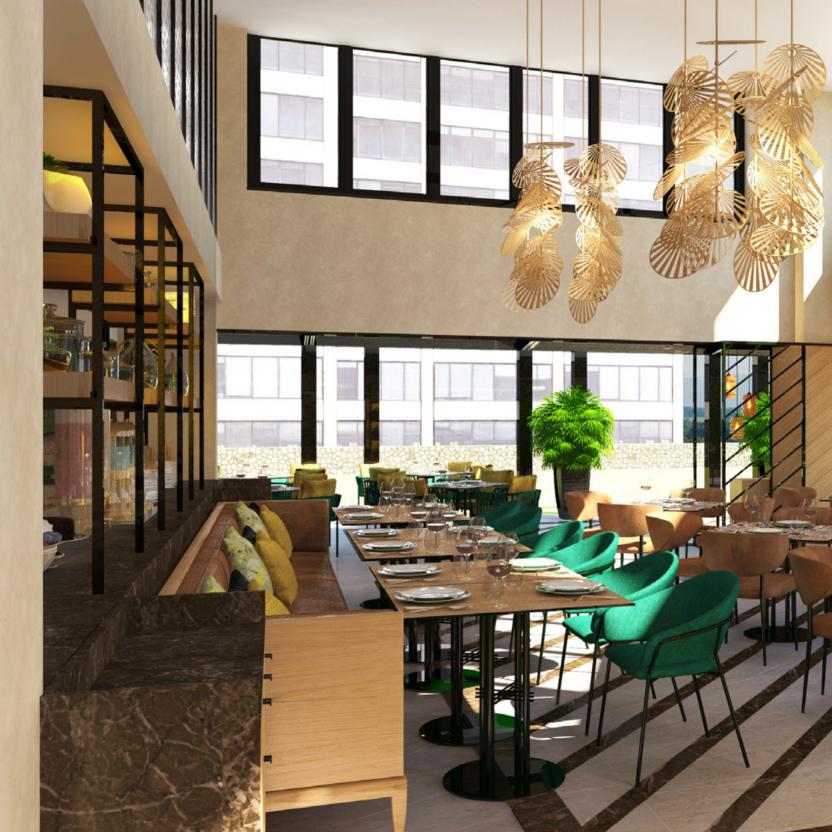

Antalya Doubletree by Hilton is a five-star Business Hotel located in Antalya City Centre. Design concept is contemporary with some glitter touches.

Each Restaurant and Bar have their own design character to attract citizens and become the new popular gathering venues in the City.

Rooms are designed to full fill the needs of business guests with a spacious desk, a minibar located next to the desk and occasional chair to make the living area cosy and comfortable.

Spa is intended to become the new popular city spa. It has a contemporary design with all facilities solved in a compact manner serving separately for male and female guests.