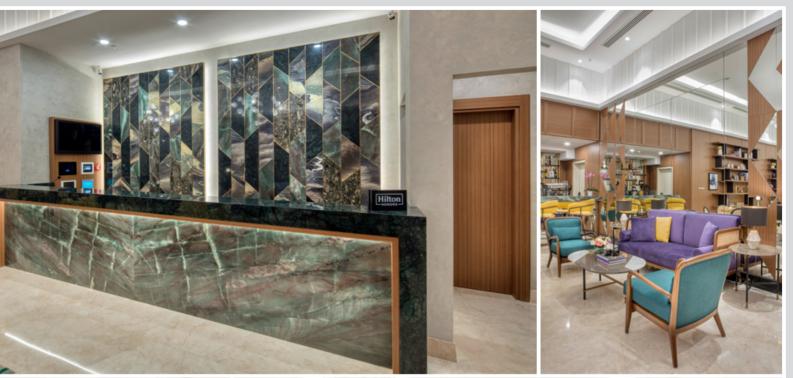

Antalya Doubletree by Hilton is a five-star Business Hotel located in Antalya City Centre. Design concept is contemporary with some glitter touches.

Each Restaurant and Bar have their own design character to attract citizens and become the new popular gathering venues in the City.

Rooms are designed to full fill the needs of business guests with a spacious desk, a minibar located next to the desk and occasional chair to make the living area cosy and comfortable.

Spa is intended to become the new popular city spa. It has a contemporary design with all facilities solved in a compact manner serving separately for male and female guests.

OWNING COMPANY : Ka Tasarım

PROJECT DESCRIPTION : A mixed use project of 33.559sqm with rental offices shops and a 5-star Hotel. Hotel has

150 rooms, 2 restaurants, 1 bar, Ball room, Meeting Rooms, Indoor Spa and outdoor roof