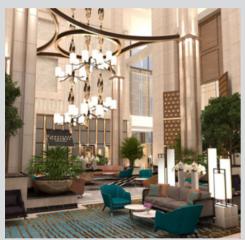

Antalya Doubletree by Hilton is a five-star Business Hotel located in Antalya City Centre. Design concept is contemporary with some glitter touches.

Each Restaurant and Bar have their own design character to attract citizens and become the new popular gathering venues in the City.

Rooms are designed to full fill the needs of business guests with a spacious desk, a minibar located next to the desk and occasional chair to make the living area cosy and comfortable.

Spa is intended to become the new popular city spa. It has a contemporary design with all facilities solved in a compact manner serving separately for male and female guests.

OWNING COMPANY : Ka Tasarım

PROJECT DESCRIPTION : A mixed use project of 33.559sqm with rental offices shops and a 5-star Hotel. Hotel has

150 rooms, 2 restaurants, 1 bar, Ball room, Meeting Rooms, Indoor Spa and outdoor roof