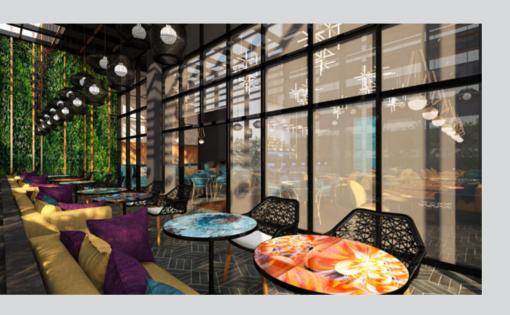

Limited Site Supervision with monthly visits.

PROJECT DURATION : December 2017-May 2019

HOTEL OPENING DATE : June 2019

Yalı Lounge and Bar has been refurbished with a contemporary eclectic style. Operation needed a refreshment mainly upholstery, carpet and colour scheme has been updated using partially the present furniture and partially producing additional furniture.

OWNING COMPANY : Astay Gayrimenkul yatırım

PROJECT DESCRIPTION: Soft refurbishment

SCOPE OF WORK : Colour scheme, furniture, upholstery and carpet renewal

Erbil Hilton is a five-star Business and Hotel planned to be operated by Hilton. Design concept is luxurious modern with gold accents and inspirations from Mesopotamian culture considering the local demands and tastes. All restaurants have a different operation and decoration concept targeting the expads living in Erbil and targeting to become a meeting place for several purposes. Rooms are big and spaciously designed with a neutral colour scheme inspired by the nature of the area. In decorative items Mesopotamian inspirations have been harmonized with contemporary furniture. The spa has all facilities for male and female with a luxurious ambiance.