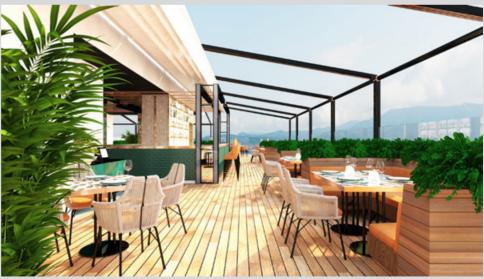

Antalya Doubletree by Hilton is a five-star Business Hotel located in Antalya City Centre. Design concept is contemporary with some glitter touches.

Each Restaurant and Bar have their own design character to attract citizens and become the new popular gathering venues in the City.

Rooms are designed to full fill the needs of business guests with a spacious desk, a minibar located next to the desk and occasional chair to make the living area cosy and comfortable.

Spa is intended to become the new popular city spa. It has a contemporary design with all facilities solved in a compact manner serving separately for male and female guests.