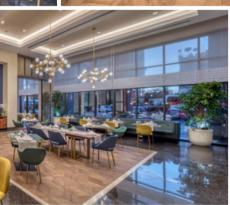

Antalya Doubletree by Hilton is a five-star Business Hotel located in Antalya City Centre. Design concept is contemporary with some glitter touches.

Each Restaurant and Bar have their own design character to attract citizens and become the new popular gathering venues in the City.

Rooms are designed to full fill the needs of business guests with a spacious desk, a minibar located next to the desk and occasional chair to make the living area cosy and comfortable.

Spa is intended to become the new popular city spa. It has a contemporary design with all facilities solved in a compact manner serving separately for male and female guests.