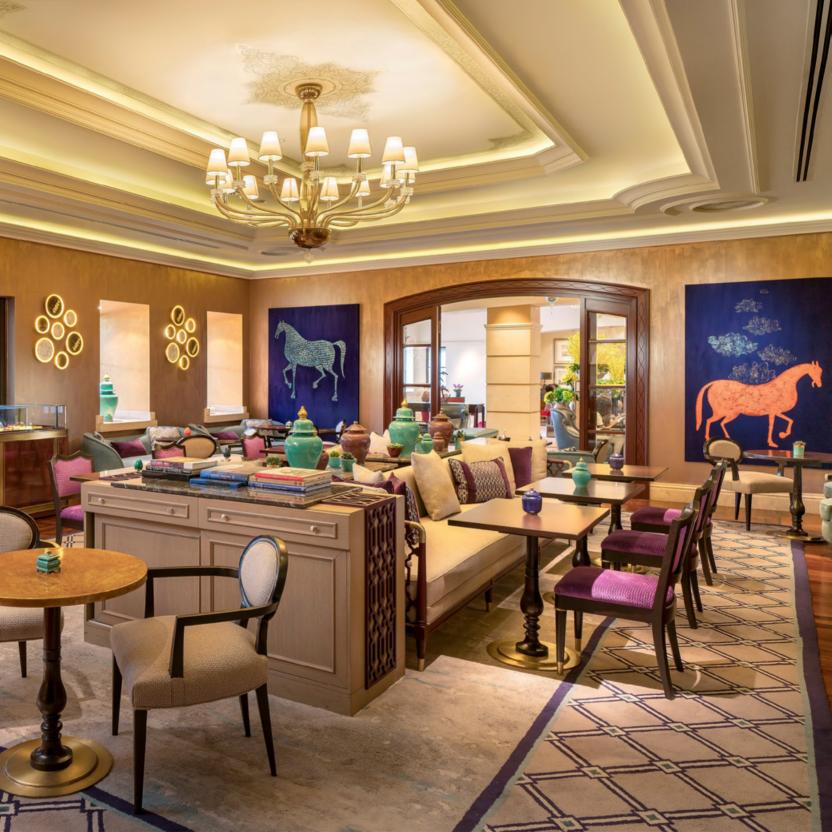

HOTEL OPENING DATE : Construction has been postponed

Grand Tarabya Hotel is located by the Bosporus Istanbul and is known to be the second five star Hotel in Istanbul. The Hotel was built in 1950's and completely renovated between 2007-2013. Our mission was to design the Presidential Suite and public spaces including the reception, main lobby, tea lounge, restaurants and bar, meeting rooms and exhibitions and the public rest rooms. The starting point of the design concept was to create a subtle but luxurious ambiance which does not try to surpass the beauty of grand Bosporus view. A timeless blend of furniture and decorative items are used in the serene background created.

OWNING COMPANY : Bayraktarlar Holding

PROJECT DESCRIPTION : Interior design of public spaces of and the Presidential Suite

PROJECT SIZE : 6000 m2

SERVICES PROVIDED : Conceptual design, design development, construction and bidding documentation,

design consultancy on site and in manufacturing plants during construction. Consultancy

on commissioned art and decorative objects. Carpet design.

POJECT DURATION : October 2011-June 2012

DATE OF OPENING : January 2013