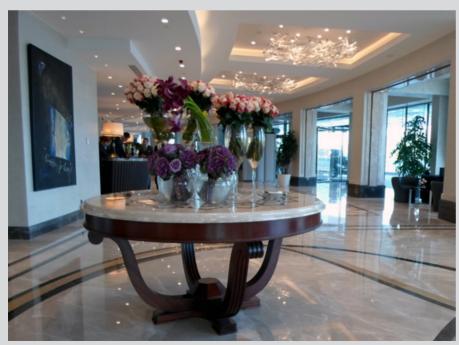

HOTEL OPENING DATE : Construction has been postponed

Grand Tarabya Hotel is located by the Bosporus Istanbul and is known to be the second five star Hotel in Istanbul. The Hotel was built in 1950's and completely renovated between 2007-2013. Our mission was to design the Presidential Suite and public spaces including the reception, main lobby, tea lounge, restaurants and bar, meeting rooms and exhibitions and the public rest rooms. The starting point of the design concept was to create a subtle but luxurious ambiance which does not try to surpass the beauty of grand Bosporus view. A timeless blend of furniture and decorative items are used in the serene background created.

OWNING COMPANY : Bayraktarlar Holding

PROJECT DESCRIPTION : Interior design of public spaces of and the Presidential Suite

PROJECT SIZE : 6000 m2

SERVICES PROVIDED : Conceptual design, design development, construction and bidding documentation,

design consultancy on site and in manufacturing plants during construction. Consultancy

on commissioned art and decorative objects. Carpet design.

POJECT DURATION : October 2011-June 2012

DATE OF OPENING : January 2013