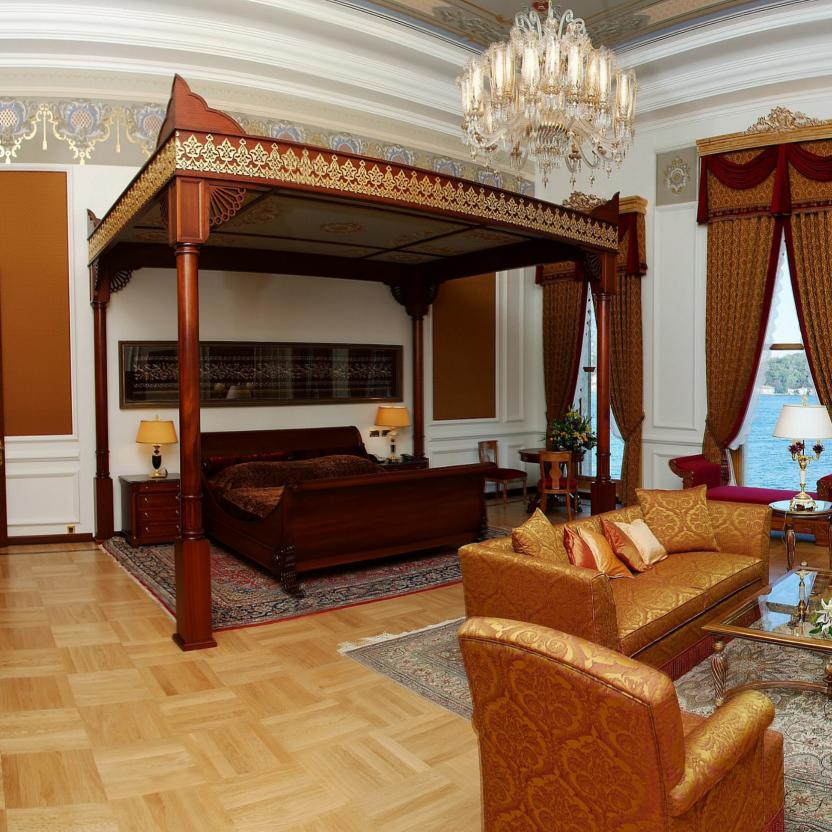

HOTEL OPENING DATE : Construction has been postponed

Grand Tarabya Hotel is located by the Bosporus Istanbul and is known to be the second five star Hotel in Istanbul. The Hotel was built in 1950's and completely renovated between 2007-2013. Our mission was to design the Presidential Suite and public spaces including the reception, main lobby, tea lounge, restaurants and bar, meeting rooms and exhibitions and the public rest rooms. The starting point of the design concept was to create a subtle but luxurious ambiance which does not try to surpass the beauty of grand Bosporus view. A timeless blend of furniture and decorative items are used in the serene background created.

OWNING COMPANY : Bayraktarlar Holding

PROJECT DESCRIPTION : Interior design of public spaces of and the Presidential Suite

PROJECT SIZE : 6000 m2

SERVICES PROVIDED : Conceptual design, design development, construction and bidding documentation,