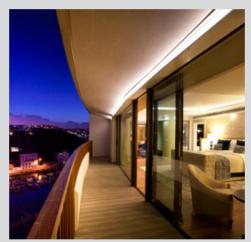

Rooms are designed to full fill the needs of business guests with a spacious desk, a minibar located next to the desk and occasional chair to make the living area cosy and comfortable.

Spa is intended to become the new popular city spa. It has a contemporary design with all facilities solved in a compact manner serving separately for male and female guests.