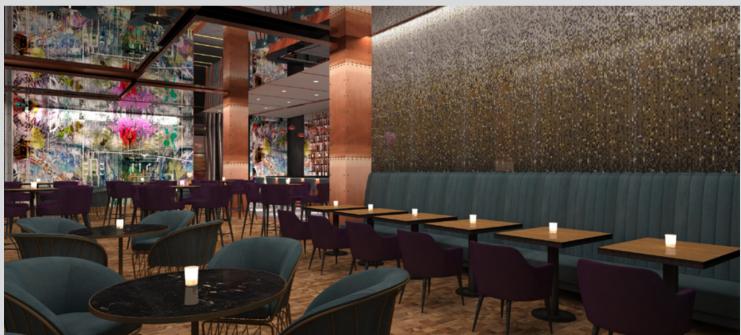

Limited Site Supervision with monthly visits.

PROJECT DURATION : December 2017-May 2019

HOTEL OPENING DATE : June 2019

Yalı Lounge and Bar has been refurbished with a contemporary eclectic style. Operation needed a refreshment mainly upholstery, carpet and colour scheme has been updated using partially the present furniture and partially producing additional furniture.

OWNING COMPANY : Astay Gayrimenkul yatırım

PROJECT DESCRIPTION: Soft refurbishment

SCOPE OF WORK : Colour scheme, furniture, upholstery and carpet renewal

Erbil Hilton is a five-star Business and Hotel planned to be operated by Hilton. Design concept is luxurious modern with gold accents and inspirations from Mesopotamian culture considering the local demands and tastes. All restaurants have a different operation and decoration concept targeting the expads living in Erbil and targeting to become a meeting place for several purposes. Rooms are big and spaciously designed with a neutral colour scheme inspired by the nature of the area. In decorative items Mesopotamian inspirations have been harmonized with contemporary furniture. The spa has all facilities for male and female with a luxurious ambiance.