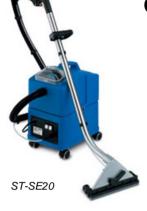

**TYPHOON SE20** is a spray extraction carpet/upholstery cleaner specially designed for small and medium areas of carpets and floors.

Compact and easy to carry, the **TYPHOON SE20** is especially suited for cleaning of tight spaces found in places such as hotels, private houses, offices, shops, car wash companies, carpet shops and for household cleaning companies' various applications.

## Features & Benefits

- Extremely portable despite its reasonably-sized tank.
- Cleans both carpet and hard floor using the same tool in a single pass!
- S-shaped wand allows easy access under tables or low heights.
- High density polyethylene tanks, die-cast aluminium vacuum head & stainless steel vacuum tubes for enhanced machine life.
- Adjustable handle height of cleaning tool allows worker to manage it with little effort.
- Transparent cover enables monitoring suction of dirty water when machine is in operation.
- Vacuum motor filter can be easily removed for cleaning.
- Water pump with bypass regulates the optimal water flow automatically according to the tool used, thereby improving the pump's performance reliability.

| Specifications                    |                           |
|-----------------------------------|---------------------------|
| Recovery tank capacity            | 14L                       |
| Solution tank capacity            | 14L                       |
| Tank Construction                 | High Density Polyethylene |
| Vacuum Motor                      | 1000W – 2 stages          |
| Pump with by-pass (max)           | 4 bar                     |
| Cable Length                      | 10M                       |
| Vacuum / Solution Hose            | 2.5M                      |
| Weight                            | 12Kg                      |
| Dimensions (W x L x H)            | 30 x 42 x 53 cm           |
| Standard Accessories              | Code                      |
| 2.5m spray/suction hoses assemble | y ST-H10-M                |
| Carpet/floor cleaning tool 270mm  | ST-NS270-M                |
| Ontional Accessories              | ·                         |