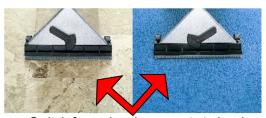

10cm plastic upholstery cleaning tool

Spray and extract in a single pass. Perfect for light duty/regular maintenance of floors.

Switch from cleaning carpets to hard floors with a simple turn of the lever!