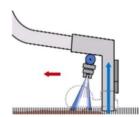

10cm plastic upholstery cleaning tool

Spray and extract in a single pass. Perfect for light duty/regular maintenance of floors.

Switch from cleaning carpets to hard floors with a simple turn of the lever!