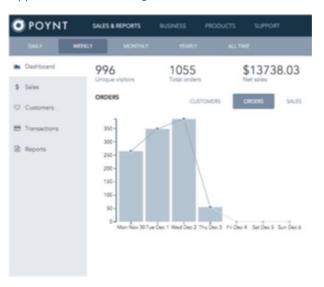

#### **Robust Analytics & Reporting**

Poynt HQ provides real-time reporting on all active terminals