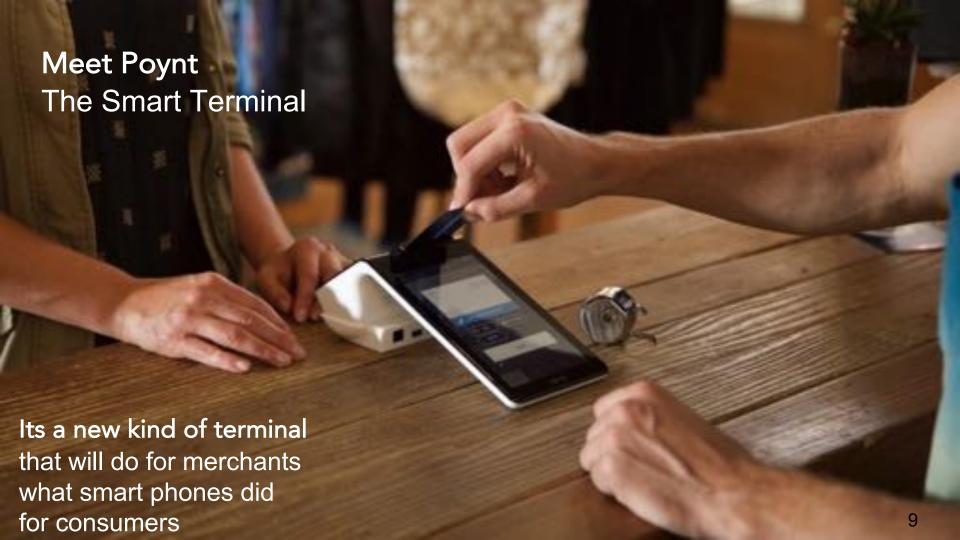

### THE SMARTEST COUNTERTOP TERMINAL

The Poynt Smart Terminal enables modern transactions to happen. A beautiful device that lets merchants accept any form of payment, anywhere they want — the Smart Terminal is secure and simple to use. It connects to other devices and powers the platform that turns transactions into useful data for merchants. With tons of great hardware features built in, it can also be a tool to do a whole lot more.