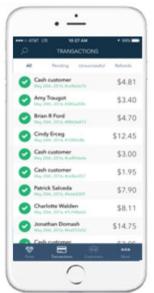

#### Powerful Customer Portal

Poynt HQ is for customers — a simple and powerful dashboard that lets the customer manage their business, set up their catalog for their register and see their transactions and settlements in real time.

#### Business Management tool for your customers.

**Poynt HQ** is the hub for monitoring and managing your sales and customers. Working together with the Poynt Smart Terminal, it turns data into insights that help merchants get an in-depth look at how their business is doing, and how to make it even better.