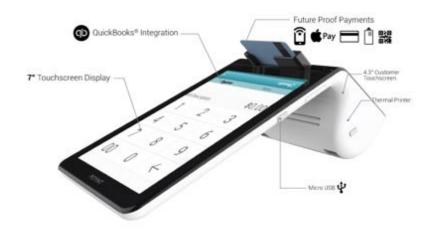

# O POYNT A beautiful all-in-one Smart Terminal Single, simplified card slot for Magnetic Stripe and EMV Customer display for pin, signature, tipping, receipts ,and more Beautiful 7" merchant touchscreen Connects to WiFi or Ethernet **Built-in printer**

#### Takes any form of payment

EMV

Magnetic Stripe

NFC for all contactless payments

#### **Built for mobility**

Durable, ergonomic form factor Rechargeable battery (up to 8 hrs)

The second secon

Charging power dock

#### Industry's highest security

PCI PTS v4.0 certified

Dedicated secure processor

24/7 terminal security monitoring

#### All the hardware for

#### amazing app innovation

USB Ports

Quad-core processor

16GB storage

Front-facing camera / scarner

Speaker

Microphone

GPS.

Digital compass

Accelerometer

Three-axis gyro

Ambient light sensor

It even supports Quickbooks integration.