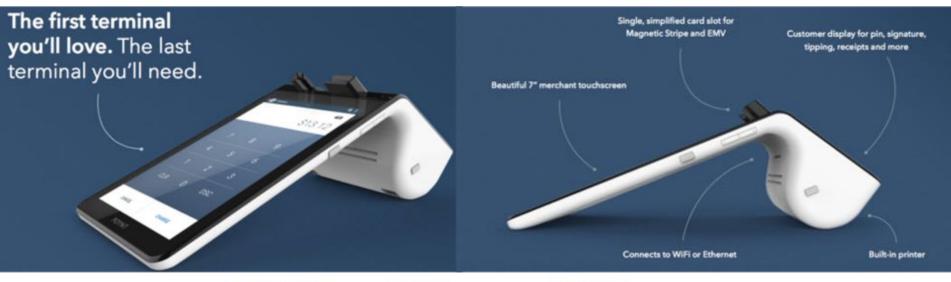

# O POYNT A beautiful all-in-one Smart Terminal Single, simplified card slot for Magnetic Stripe and EMV Customer display for pin, signature, tipping, receipts ,and more Beautiful 7" merchant touchscreen Connects to WiFi or Ethernet **Built-in printer**

### THE GREATEST COUNTERTOP TERMINAL