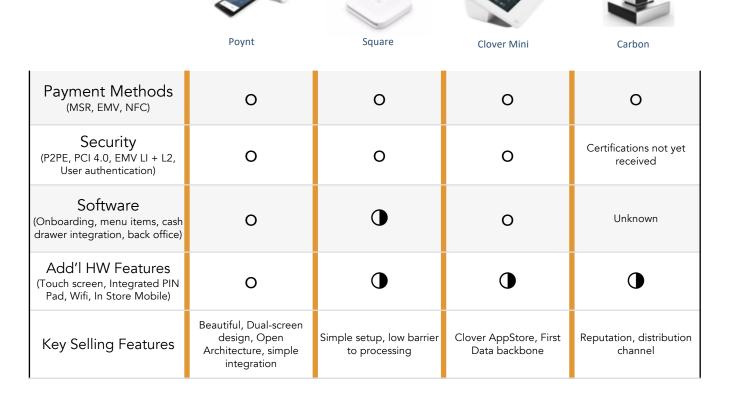

### Legacy terminals don't even come close!!

| Payment Methods<br>(MSR, EMV, NFC)                                                   | 0 | O |
|--------------------------------------------------------------------------------------|---|---|
| Security<br>(P2PE, PCI 4.0, EMV LI + L2, User<br>authentication)                     | 0 | 0 |
| Software<br>(Onboarding, menu items, cash drawer<br>integration, back office)        | o |   |
| Add'l HW Features<br>(Touch screen, Integrated PIN Pad, USB<br>peripherals)          | О |   |
| Built-In<br>Printer, 3D Barcode Scanner, Register, Remote<br>Management              | O |   |
| AppStore Online order ahead, P@T integration, POS functionality, Employee Management | О |   |
| WiFi<br>Support both ethernet and wifi (optional 3G<br>available too)                | О |   |