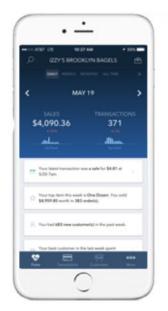

#### Powerful Customer Portal

Poynt HQ is for customers — a simple and powerful dashboard that lets the customer manage their business, set up their catalog for their register and see their transactions and settlements in real time.

#### Business Management tool for your customers.

**Poynt HQ** is the hub for monitoring and managing your sales and customers. Working together with the Poynt Smart Terminal, it turns data into insights that help merchants get an in-depth look at how their business is doing, and how to make it even better.