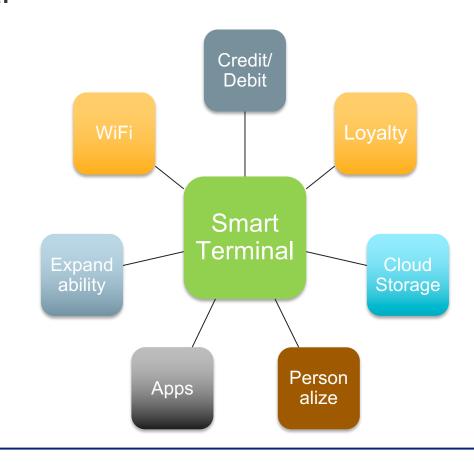

# Poynt, the Smart Terminal

### THE SMARTEST COUNTERTOP TERMINAL

The Poynt Smart Terminal enables modern transactions to happen. A beautiful device that lets merchants accept any form of payment, anywhere they want — the Smart Terminal is secure and simple to use. It connects to other devices and powers the platform that turns transactions into useful data for merchants. With tons of great hardware features built in, it can also be a tool to do a whole lot more.