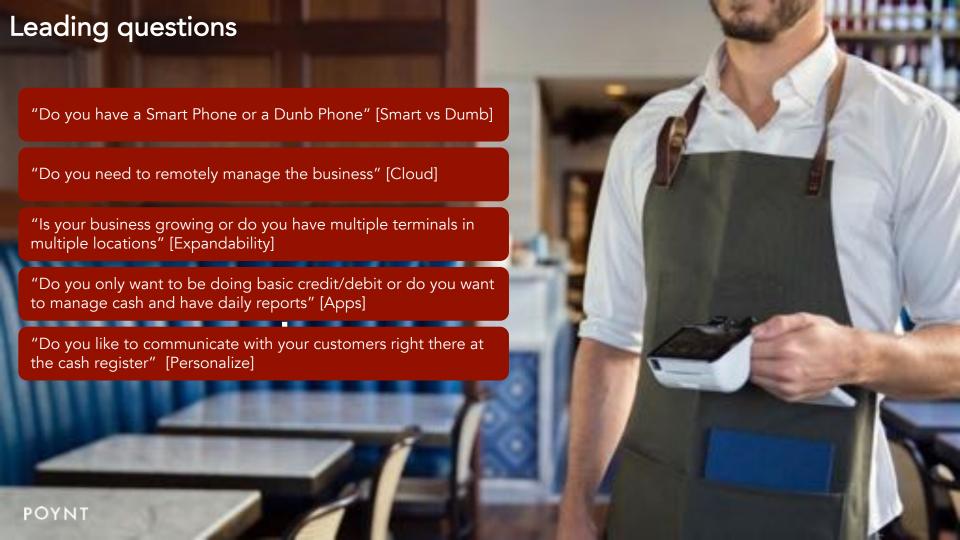

#6 - Closing my customer on Poynt

Question #1: If we all use Smart Phones why are we using Dumb Terminals?

### **Dumb Phone vs Smart Phone**

### **Dumb Terminal vs Smart Terminal**

Terminals do roughly the same thing they've been able to do for the past 30 years

Your value to the merchant is measured in terms of processing rates and customer support

Processing rates continue to go down while attrition rates continue to go up reaching close to 25%

Meanwhile, we have all become incredibly loyal and passionate about our smartphones!!!!

### **Dumb Terminal vs Smart Terminal**