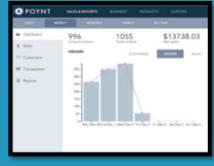

#### Business Management tool for your customers.

**Poynt HQ** is the hub for monitoring and managing your sales and customers. Working together with the Poynt Smart Terminal, it turns data into insights that help merchants get an in-depth look at how their business is doing, and how to make it even better.

#### **Robust Analytics & Reporting**

Poynt HQ provides real-time reporting on all active terminals