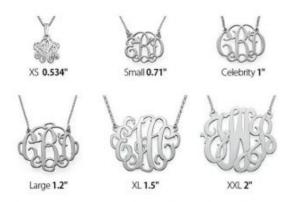

The initial step in Mastering ways to use your monogram letter necklace appropriately is having the necklace out of your box and putting it on the arm. Your monogram necklace should really sit comfortably in your arm. If It truly is too limited, or if it bunches up, it will never seem appropriate. Whenever you position your monogram identify necklace on your arm, it should really suit snugly but comfortably with out being awkward.

To test to check out When your letter monogram necklace is the proper dimensions you are going to basically consider it off. Wrap the jewelry chain all-around your wrist and readjust it until it matches easily close to your wrist. Subsequent you will need to pull over the monogram chain making sure that it is restricted and that it stays in your monogram initial letter.