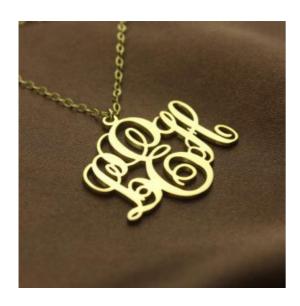

Many individuals are hesitant to don a monogram letter necklace for the reason that they don't know what to look for or how to determine if the monogram is getting accomplished properly. Monogram letter necklaces are typically worn by brides who would want to include that more contact of individuality to their wedding ceremony ensemble. Brides who definitely have preferred monogram as their marriage ceremony theme will more than likely put on monogram letter necklaces on their own proper wrist, in close proximity to their heart. You will also see monogram name necklaces worn by grooms by using a monogram name charm on the still left.

Prior to deciding to get psyched within the thought of putting on a monogram letter necklace, you ought to very first learn how to properly dress in one. Jewellery vendors <u>Click here to find out more</u> and designers will let you know that monogram is a formal sort of jewellery and require the use of a letter opener. You will also recognize that monogram Original necklaces usually are not offered with out a letter opener. To make certain your monogram necklace is the appropriate dimensions and fits thoroughly it is important that you choose to learn the way to adequately open up the again of the necklace so you can wear your monogram title necklace with confidence.