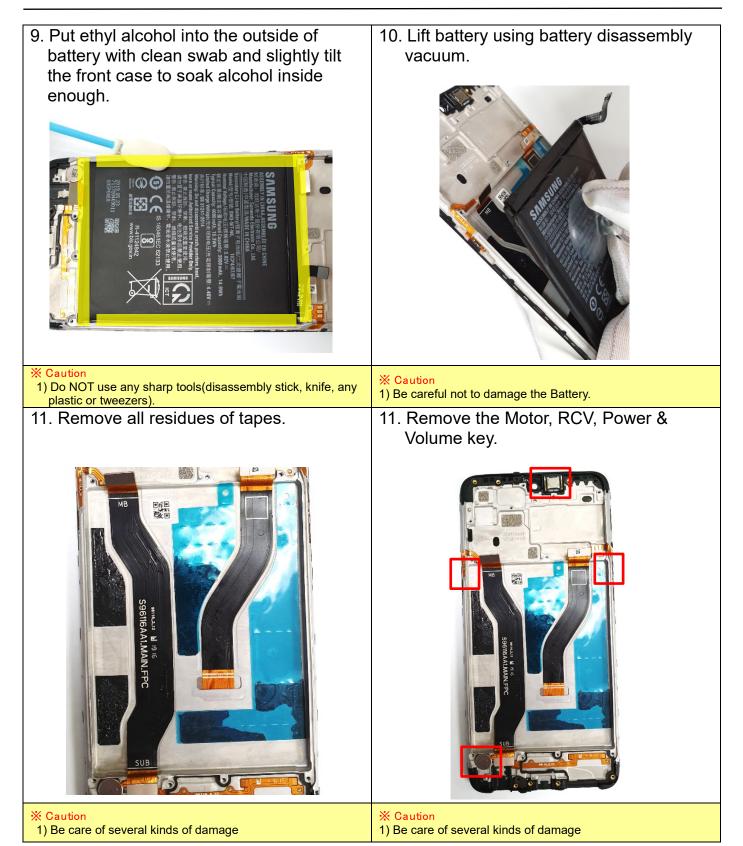

| 5. Remove the coaxial cable and FPCB<br>Conn and disassemble the SUB PBA.                                           | 6. Remove the all 11 screws and disassemble the SUB PBA            |
|---------------------------------------------------------------------------------------------------------------------|--------------------------------------------------------------------|
|                                                                                                                     |                                                                    |
| *Caution                                                                                                            | * Caution                                                          |
| <ol> <li>Be care of several kinds of damage at PBA and FPCB.</li> <li>Remove the coaxial cable and FPCB.</li> </ol> | 1) Be care of scratch<br>8. Remove the Main PBA and others.        |
|                                                                                                                     | <image/>                                                           |
| <ul> <li>Caution</li> <li>1) Be care of several kinds of damage at PBA and FPCB.</li> </ul>                         | *Caution<br>1) Be care of several kinds of damage at PBA and FPCB. |
|                                                                                                                     | -                                                                  |