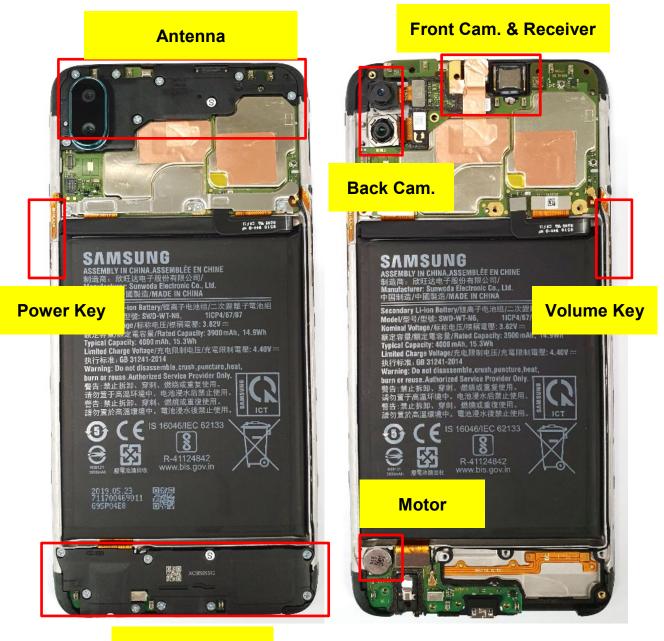

#### 7-1. Components on the Rear Case



**SPK. Module** 

#### 7-2. Pre-requisite



7-3. Parts when replacement the battery after repair.

| SVC KIT CODE                         | Parts Name                      | Image | Remarks                                                                                         |
|--------------------------------------|---------------------------------|-------|-------------------------------------------------------------------------------------------------|
| SVC Battery<br>Tape<br>[GH81-17559A] | battery adhensive<br>tape(No.1) |       | Left items<br>must be<br>changed to the<br>new one in<br>case of<br>disassemble<br>the Battery. |
|                                      | battery adhensive<br>tape(No.2) |       |