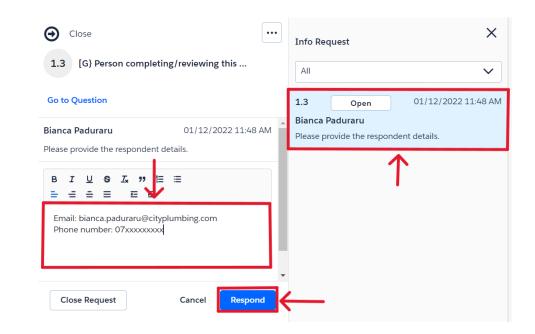

To respond to an info request, click on the green '?' button or on the info request from the list.

| Highbourne Group       |        |       |                     |            |         |      |   | 2 | ţ             | ĸ | Highb      | ourne | Gro  | $\sim$ | ŝ            | $^{(2)}$ | (?) |
|------------------------|--------|-------|---------------------|------------|---------|------|---|---|---------------|---|------------|-------|------|--------|--------------|----------|-----|
| K 😫 🖲 BP - test 7      | In Pro | gress | 154/154             |            |         | 1004 | % | - | $\rightarrow$ |   | <b>?</b> 1 |       | 0    | • م    |              | 1        | ••• |
| Online Risk Assessment |        |       |                     |            |         |      |   |   |               |   |            |       |      |        |              |          | •   |
| Show All Questions     | ~      |       | Please              |            |         |      |   |   |               |   |            |       |      |        | $\mathbf{h}$ | •        | 1   |
| Welcome                |        |       | comple<br>Include n | 0          |         | 0    |   |   |               |   |            |       |      |        | ?            |          |     |
| General                | >      |       | в і                 | <u>u</u> s | Ix.     | " ⊫  | ≡ | = |               | = | Œ          | -     |      |        |              |          |     |
| Quality                | >      |       | Enter yo            | our answ   | er here | 2.   |   |   |               |   |            |       |      |        |              |          |     |
| Environmental          | >      |       |                     |            |         |      |   |   |               |   |            |       |      |        |              |          |     |
| Social Responsibility  | >      |       | Not Su              |            |         |      |   |   |               |   |            |       |      |        |              |          |     |
| Governance             | >      |       | <b>@</b> 0          |            | 20      | 5    | ) |   |               |   |            |       |      |        |              |          | •   |
|                        |        |       |                     |            |         |      |   |   |               | < | >          |       | Save | and E  | xit          | Subn     | nit |

Type in your answer in the text box and click the blue Respond button on the bottom right side of the tab to save your answer to the request.