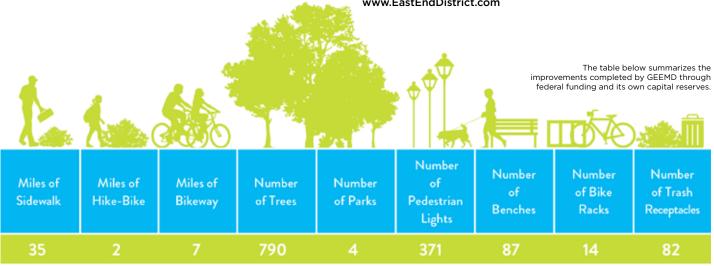

### **East End District**

he East End District serves commercial property owners within its 16-square mile boundaries with litter and dumpsite control, graffiti abatement, and a 24/7 security patrol.

The District spearheads community improvement projects that combine local assessment funds with public grants and private partnerships. Since Fall 2018, 98% for the cost of the District's projects have been covered by those public-private partnerships, with the District contributing the remainder. For every \$1 of locally collected assessment funds spent by the District, it has raised and invested

\$44 from public-private partnerships. This funding has supported projects that promote safe access to transit, enhanced green space, pocket parks. Hike and bike trails with improved connectivity through the neighborhoods to transit are also within the District's range of projects.