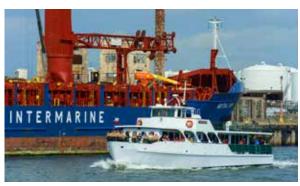

### **SAM HOUSTON BOAT TOUR**

The Sam Houston has been operating as Port Houston's vessel since its inaugural voyage on July 30, 1958.

Learn more about the port and maritime industry and visit: porthouston.com/sam-houston-boat-tour/