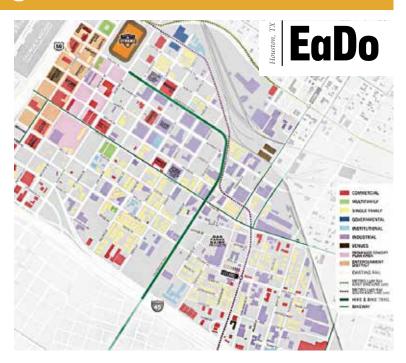

# **EaDo Management District**

What began as a marketing exercise in 2005 to brand the area east of downtown Houston with a name that would herald its arrival has caught on - much like the place itself. EaDo's area encompasses a triangle demarcated by US 59, I-45 and the West Belt freight rail line. EaDo is just a stone's throw from the George R. Brown Convention Center, Discovery Green Park, Toyota Center, and Minute Maid Park, and Home of the BBVA Compass Stadium. It used to be an area of railyards, warehouses industrial uses, but is rapidly changing to become residential and entertainment oriented, with great transportation making up an excellent walkable environment. The former home of Houston's Chinatown, EaDo still reflects some of this heritage amongst all of the new urban development. For more info please visit: www. eadohouston.com and like us on Facebook: EaDo Houston -The Art and Soul of the City.