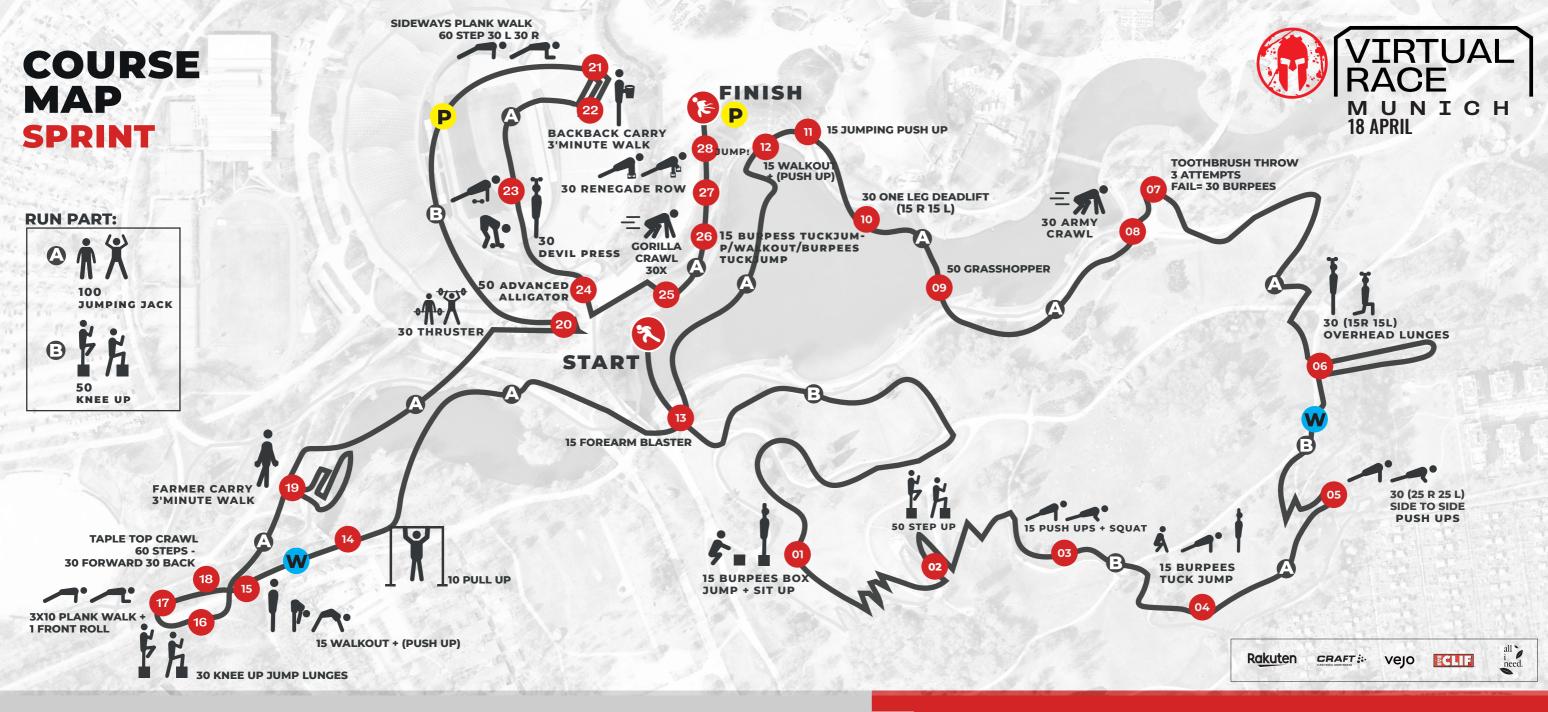

# LEGEND OBSTACLES

### START

- **50 KNEE UP 50 3**
- 15 BURPEES BOX JUMP + SIT UP
- 2. **50 STEP UP**
- 15 PUSH UP + SQUAT 3.
- **50 KNEE UP B**
- **15 BURPEES TUCK JUMP**
- **100 JUMPING JACK**
- 30 SIDE TO SIDE PUSH UP
- **3 50 KNEE UP**
- W1 Rehydrate
- yourself
- 6. **30 OVERHEAD LUNGES**
- A **100 JUMPING JACK**
- **3 TOOTHBRUSH THROW**
- 8. **30 ARMY CRAWL**
- A 100 JUMPING JACK
- 9. **50 GRASSHOPPER**
- 100 JUMPING JACK

#### RUN PARTS OBSTACLES

- **30 ONE LEG DEADLIFT** 10. 11. **15 JUMPING PUSH UP**
- 12. 15 WALKOUT + (PUSH UP)
- A 100 JUMPING JACK
- 13. **15 FOREARM BLASTER**
- A **100 JUMPING JACK**
- 10 PULL UP

A

A

- W2-drink a glass of water
- 15. 15 WALKOUT + (PUSH UP)
- 16. **30 KNEE UP JUMP LUNGES**
- PLANK WALK + FRONT ROLL **3 ROUND 10 STEPS FORWARD** 
  - +1SUMERSAULT
- 18. **TAPLE TOP CRAWL** 
  - 60 STEPS -
  - **30 FORWARD 30 BACK**
- A **100 JUMPING JACK**
- 19. FARMER CARRY( 3' WALKING )
- A 100 JUMPING JACK

- **30 THRUSTER**
- **PHOTO POINT:** 
  - SMILE!
- **3 50 KNEE UP**
- SIDEWAYS PLANK WALK
  - 60 STEP 30 L 30 R
- **BACKPACK CARRY** 
  - 3' MINUTE WALK
- A 100 JUMPING JACK
- 23. **30 DEVIL PRESS** 
  - **50 ADVANCED ALLIGATOR**
- **30 SIDEWAYS GORILLA CRAWL** 100 JUMPING JACK
- 15 BURPEES TUCK JUMP -

  - 15 WALKOUT -
  - **15 BURPEES TUCK JUMP**
- 27. **30 RENEGADE ROW** 
  - JUMP
    - **PHOTO POINT: SMILE & AROO AROO!**