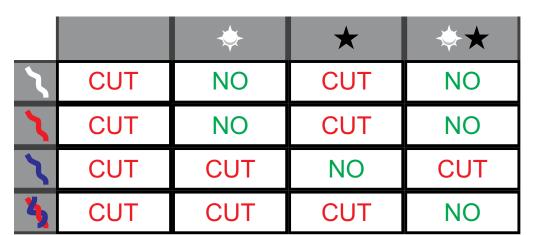

## COMPLICATED WIRES

|   |     | *   | *   | *★  |
|---|-----|-----|-----|-----|
| ~ | CUT | NO  | CUT | CUT |
| 1 | CUT | CUT | CUT | CUT |
| ~ | CUT | CUT | NO  | CUT |
| 4 | CUT | CUT | CUT | NO  |

|   |     | <del>\</del> | *   | *★  |
|---|-----|--------------|-----|-----|
| ~ | CUT | NO           | CUT | CUT |
| ~ | CUT | CUT          | CUT | CUT |
| ~ | CUT | NO           | NO  | NO  |
| * | CUT | CUT          | NO  | NO  |