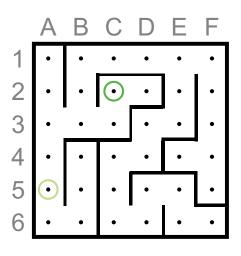

|   |     | <del>\</del> | *   | *★  |
|---|-----|--------------|-----|-----|
| 5 | CUT | NO           | CUT | CUT |
| 8 | NO  | CUT          | CUT | CUT |
| ~ | NO  | NO           | NO  | NO  |
| 8 | NO  | NO           | NO  | NO  |



|   |     | <del>\</del> | *   | <b>♦★</b> |
|---|-----|--------------|-----|-----------|
| 5 | CUT | NO           | CUT | NO        |
| 1 | NO  | NO           | CUT | NO        |
| 2 | NO  | CUT          | NO  | CUT       |
| 4 | NO  | NO           | CUT | NO        |

|   |     | ÷  | *   |    |
|---|-----|----|-----|----|
| 5 | CUT | NO | CUT | NO |
| 1 | NO  | NO | CUT | NO |
| ~ | NO  | NO | NO  | NO |
| * | NO  | NO | NO  | NO |





WIRE SEQUENCES



















## SERIAL NR. CONTAINS A VOWEL



#### SERIAL NR. HAS NO VOWELS



























PASSWORDS



| ABOUT          | AFTER | AGAIN                   |                              |                                     |         |
|----------------|-------|-------------------------|------------------------------|-------------------------------------|---------|
| <b>B</b> BELOW |       |                         |                              |                                     |         |
| COULD          |       | 2ND LETTEF<br>2ND LETTE | RI: FIRST, RI<br>O: COULD, F | LEARN, NEVER<br>GHT<br>FOUND, HOUSI | Ξ,      |
| EVERY          |       |                         | POINT, S                     | OUND, WORLD                         | , WOULD |
| <b>FIRST</b>   | FOUND |                         |                              |