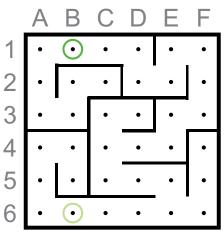

NO  |





|   |     | <del>\</del> | *   | *★  |
|---|-----|--------------|-----|-----|
| 5 | CUT | NO           | CUT | CUT |
| 8 | NO  | CUT          | CUT | CUT |
| ~ | NO  | NO           | NO  | NO  |
| 8 | NO  | NO           | NO  | NO  |



|   |     | <del>\</del> | *   | <b>♦★</b> |
|---|-----|--------------|-----|-----------|
| 5 | CUT | NO           | CUT | NO        |
| 1 | NO  | NO           | CUT | NO        |
| 2 | NO  | CUT          | NO  | CUT       |
| 4 | NO  | NO           | CUT | NO        |

|   |     | ÷  | *   |    |
|---|-----|----|-----|----|
| 5 | CUT | NO | CUT | NO |
| 1 | NO  | NO | CUT | NO |
| ~ | NO  | NO | NO  | NO |
| * | NO  | NO | NO  | NO |





WIRE SEQUENCES



















## SERIAL NR. CONTAINS A VOWEL



#### SERIAL NR. HAS NO VOWELS



























PASSWORDS



| ABOUT          | AFTER | AGAIN                   |                              |                                     |         |
|----------------|-------|-------------------------|------------------------------|-------------------------------------|---------|
| <b>B</b> BELOW |       |                         |                              |                                     |         |
| COULD          |       | 2ND LETTEF<br>2ND LETTE | RI: FIRST, RI<br>O: COULD, F | LEARN, NEVER<br>GHT<br>FOUND, HOUSI | Ξ,      |
| EVERY          |       |                         | POINT, S                     | OUND, WORLD                         | , WOULD |
| <b>FIRST</b>   | FOUND |                         |                              |