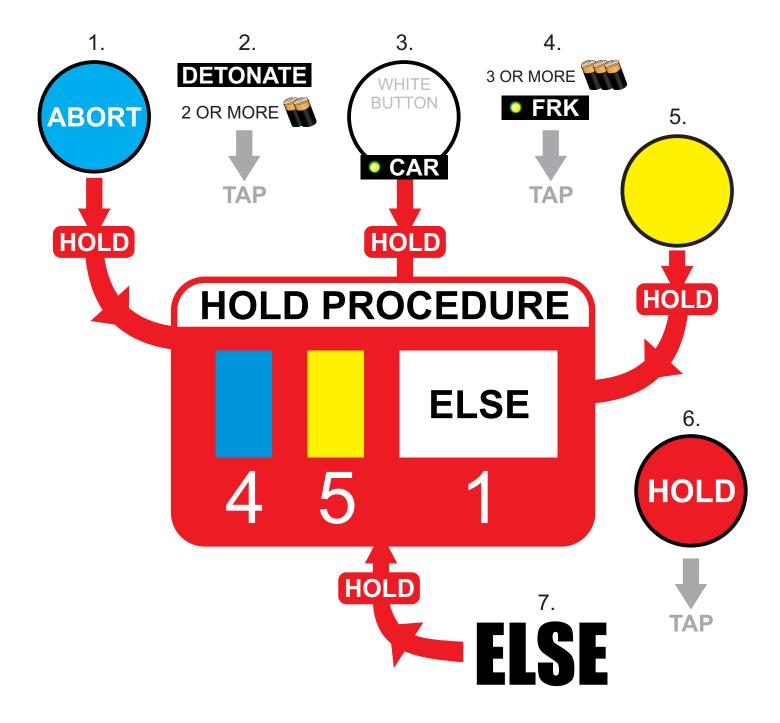

# Version 1 Verification Code: 241









#### **BASIC WIRES**









#### **BASIC WIRES**









## COMPLICATED WIRES



|   |     | *   | *   | *★  |
|---|-----|-----|-----|-----|
| ~ | CUT | NO  | CUT | CUT |
| 1 | CUT | CUT | CUT | CUT |
| ~ | CUT | CUT | NO  | CUT |
| 4 | CUT | CUT | CUT | NO  |





|   |     | <del>\</del> | *   | *★  |
|---|-----|--------------|-----|-----|
| ~ | CUT | NO           | CUT | CUT |
| ~ | CUT | CUT          | CUT | CUT |
| ~ | CUT | NO           | NO  | NO  |
| * | CUT | CUT          | NO  | NO  |





|   |     | ÷   | *   | *★ |
|---|-----|-----|-----|----|
|   | CUT | NO  | CUT | NO |
| 1 | CUT | NO  | CUT | NO |
| ~ | CUT | NO  | NO  | NO |
| 4 | CUT | CUT | NO  | NO |





## COMPLICATED WIRES



### LAST DIGIT OF SERIAL NUMBER ODD

|              |     | *   | *   |     |
|------