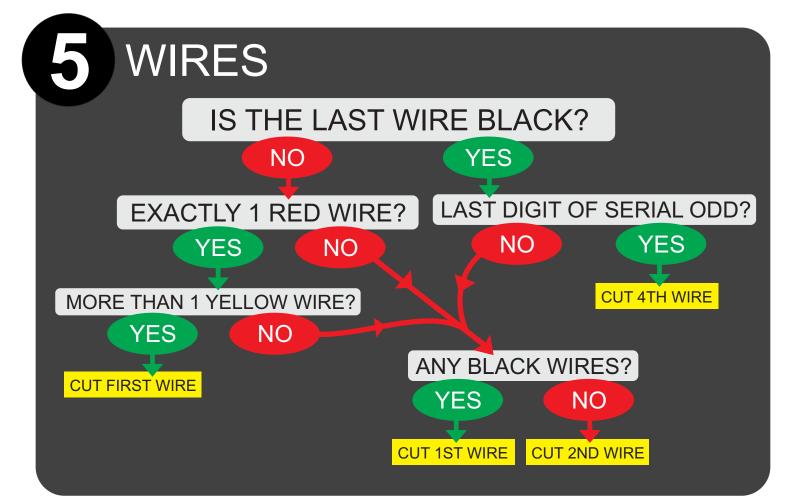

# Version 1 Verification Code: 241









#### **BASIC WIRES**









#### **BASIC WIRES**









## COMPLICATED WIRES



|   |     | *   | *   | *★  |
|---|-----|-----|-----|-----|
| ~ | CUT | NO  | CUT | CUT |
| 1 | CUT | CUT | CUT | CUT |
| ~ | CUT | CUT | NO  | CUT |
| 4 | CUT | CUT | CUT | NO  |





|   |     | <del>\</del> | *   | *★  |
|---|-----|--------------|-----|-----|
| ~ | CUT | NO           | CUT | CUT |
| ~ | CUT | CUT          | CUT | CUT |
| ~ | CUT | NO           | NO  | NO  |
| * | CUT | CUT          | NO  | NO  |





|   |     | ÷   | *   | *★ |
|---|-----|-----|-----|----|
|   | CUT | NO  | CUT | NO |
| 1 | CUT | NO  | CUT | NO |
| ~ | CUT | NO  | NO  | NO |
| 4 | CUT | CUT | NO  | NO |





## COMPLICATED WIRES



### LAST DIGIT OF SERIAL NUMBER ODD

|              |     | *   | *   |     |
|--------------|-----|-----|-----|-----|
| $\mathbf{r}$ | CUT | N