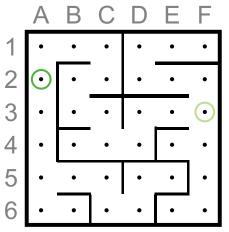

|   |     | <del>\</del> | *   | *★  |
|---|-----|--------------|-----|-----|
| 5 | CUT | NO           | CUT | CUT |
| 8 | NO  | CUT          | CUT | CUT |
| ~ | NO  | NO           | NO  | NO  |
| 8 | NO  | NO           | NO  | NO  |



|   |     | <del>\</del> | *   | <b>♦★</b> |
|---|-----|--------------|-----|-----------|
| 5 | CUT | NO           | CUT | NO        |
| 1 | NO  | NO           | CUT | NO        |
| 2 | NO  | CUT          | NO  | CUT       |
| 4 | NO  | NO           | CUT | NO        |

|   |     | ÷  | *   |    |
|---|-----|----|-----|----|
| 5 | CUT | NO | CUT | NO |
| 1 | NO  | NO | CUT | NO |
| ~ | NO  | NO | NO  | NO |
| * | NO  | NO | NO  | NO |





WIRE SEQUENCES



















## SERIAL NR. CONTAINS A VOWEL



#### SERIAL NR. HAS NO VOWELS



























PASSWORDS



| ABOUT          | AFTER | AGAIN                   |                              |                                     |         |
|----------------|-------|-------------------------|------------------------------|-------------------------------------|---------|
| <b>B</b> BELOW |       |                         |                              |                                     |         |
| COULD          |       | 2ND LETTEF<br>2ND LETTE | RI: FIRST, RI<br>O: COULD, F | LEARN, NEVER<br>GHT<br>FOUND, HOUSI | Ξ,      |
| EVERY          |       |                         | POINT, S                     | OUND, WORLD                         | , WOULD |
| <b>FIRST</b>   | FOUND |                         |                              |