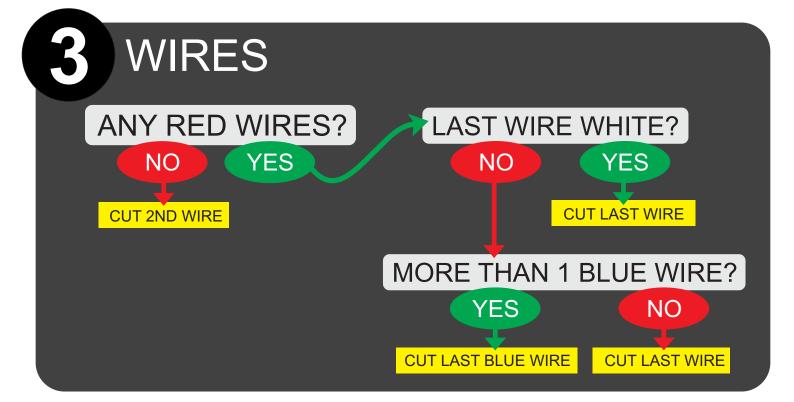

# Version 1 Verification Code: 241









#### **BASIC WIRES**









#### **BASIC WIRES**









## COMPLICATED WIRES



|   |     | *   | *   | *★  |
|---|-----|-----|-----|-----|
| ~ | CUT | NO  | CUT | CUT |
| 1 | CUT | CUT | CUT | CUT |
| ~ | CUT | CUT | NO  | CUT |
| 4 | CUT | CUT | CUT | NO  |





|   |     | <del>\</del> | *   | *★  |
|---|-----|--------------|-----|-----|
| ~ | CUT | NO           | CUT | CUT |
| ~ | CUT | CUT          | CUT | CUT |
| ~ | CUT | NO           | NO  | NO  |
| * | CUT | CUT          | NO  | NO  |





|   |     | ÷   | *   | *★ |
|---|-----|-----|-----|----|
|   | CUT | NO  | CUT | NO |
| 1 | CUT | NO  | CUT | NO |
| ~ | CUT | NO  | NO  | NO |
| 4 | CUT | CUT | NO  | NO |





## COMPLICATED WIRES



### LAST DIGIT OF SERIAL NUMBER ODD

|              |     | *   | *   |     |
|--------------|-----|-----|-----|-