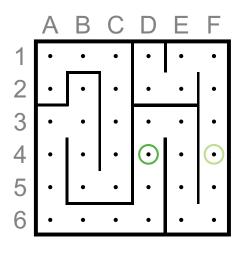

## COMPLICATED WIRES

|   |     | *   | *   | *★  |
|---|-----|-----|-----|-----|
| ~ | CUT | NO  | CUT | CUT |
| 1 | CUT | CUT | CUT | CUT |
| ~ | CUT | CUT | NO  | CUT |
| 4 | CUT | CUT | CUT | NO  |

|   |     | <del>\</del> | *   | *★  |
|---|-----|--------------|-----|-----|
| ~ | CUT | NO           | CUT | CUT |
| ~ | CUT | CUT          | CUT | CUT |
| ~ | CUT | NO           | NO  | NO  |
| * | CUT | CUT          | NO  | NO  |

## COMPLICATED WIRES