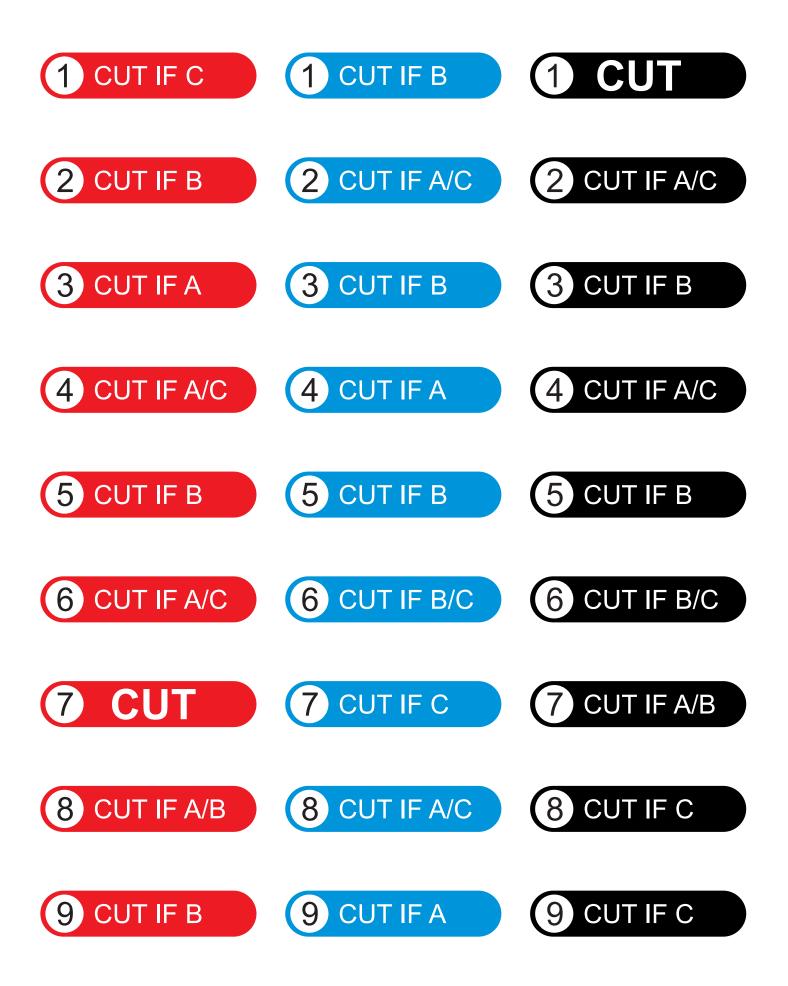

## COMPLICATED WIRES

|   |     | *   | *   | *★  |
|---|-----|-----|-----|-----|
| ~ | CUT | NO  | CUT | CUT |
| 1 | CUT | CUT | CUT | CUT |
| ~ | CUT | CUT | NO  | CUT |
| 4 | CUT | CUT | CUT | NO  |

|   |     | <del>\</del> | *   | *★  |
|---|-----|--------------|-----|-----|
| ~ | CUT | NO           | CUT | CUT |
| ~ | CUT | CUT          | CUT | CUT |
| ~ | CUT | NO           | NO  | NO  |
| * | CUT | CUT          | NO  | NO  |

## COMPLICATED WIRES

### LAST DIGIT OF SERIAL NUMBER ODD

|              |     | *   | *   |     |
|--------------|-----|-----|-----|-----|
| $\mathbf{r}$ | CUT | NO  | CUT | CUT |
| 1            | NO  | CUT | CUT | CUT |
| 1            | NO  | CUT | NO  | CUT |
| 4            | NO  | NO  | CUT | NO  |

|   |     | <del>\</del> | *   | *★  |
|---|-----|--------------|-----|-----|
| 5 | CUT | NO           | CUT | CUT |
| 8 | NO  | CUT          | CUT | CUT |
| ~ | NO  | NO           | NO  | NO  |
| 8 | NO  | NO           | NO  | NO  |

|   |     | <del>\</del> | *   | <b>♦★</b> |
|---|-----|--------------|-----|-----------|
| 5 | CUT | NO           | CUT | NO        |
| 1 | NO  | NO           | CUT | NO        |
| 2 | NO  | CUT          | NO  | CUT       |
| 4 | NO  | NO           | CUT | NO        |

|   |     | ÷  | *   |    |
|---|-----|----|-----|----|
| 5 | CUT | NO | CUT | NO |
| 1 | NO  | NO | CUT | NO |
| ~ | NO  | NO | NO  | NO |
| * | NO  | NO | NO  | NO |

WIRE SEQUENCES