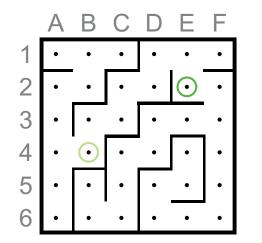

|   |     | <del>\</del> | *   | *★  |
|---|-----|--------------|-----|-----|
| 5 | CUT | NO           | CUT | CUT |
| 8 | NO  | CUT          | CUT | CUT |
| ~ | NO  | NO           | NO  | NO  |
| 8 | NO  | NO           | NO  | NO  |



|   |     | <del>\</del> | *   | <b>♦★</b> |
|---|-----|--------------|-----|-----------|
| 5 | CUT | NO           | CUT | NO        |
| 1 | NO  | NO           | CUT | NO        |
| 2 | NO  | CUT          | NO  | CUT       |
| 4 | NO  | NO           | CUT | NO        |

|   |     | ÷  | *   |    |
|---|-----|----|-----|----|
| 5 | CUT | NO | CUT | NO |
| 1 | NO  | NO | CUT | NO |
| ~ | NO  | NO | NO  | NO |
| * | NO  | NO | NO  | NO |





WIRE SEQUENCES



















## SERIAL NR. CONTAINS A VOWEL



#### SERIAL NR. HAS NO VOWELS



























PASSWORDS



| ABOUT          | AFTER | AGAIN                   |                              |                                     |         |
|----------------|-------|-------------------------|------------------------------|-------------------------------------|---------|
| <b>B</b> BELOW |       |                         |                              |                                     |         |
| COULD          |       | 2ND LETTEF<br>2ND LETTE | RI: FIRST, RI<br>O: COULD, F | LEARN, NEVER<br>GHT<br>FOUND, HOUSI | Ξ,      |
| EVERY          |       |                         | POINT, S                     | OUND, WORLD                         | , WOULD |
| <b>FIRST</b>   | FOUND |                         |                              |