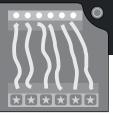

# Version 1 Verification Code: 241









#### **BASIC WIRES**









#### **BASIC WIRES**









## COMPLICATED WIRES



|   |     | *   | *   | *★  |
|---|-----|-----|-----|-----|
| ~ | CUT | NO  | CUT | CUT |
| 1 | CUT | CUT | CUT | CUT |
| ~ | CUT | CUT | NO  | CUT |
| 4 | CUT | CUT | CUT | NO  |





|   |     | <del>\</del> | *   | *★  |
|---|-----|--------------|-----|-----|
| ~ | CUT | NO           | CUT | CUT |
| ~ | CUT | CUT          | CUT | CUT |
| ~ | CUT | NO           | NO  | NO  |
| * | CUT | CUT          | NO  | NO  |





|   |     | ÷   | *   | *★ |
|---|-----|-----|-----|----|
|   | CUT | NO  | CUT | NO |
| 1 | CUT | NO  | CUT | NO |
| ~ | CUT | NO  | NO  | NO |
| 4 | CUT | CUT | NO  | NO |





## COMPLICATED WIRES



### LAST DIGIT OF SERIAL NUMBER ODD

|              |     | *   | *   |     |
|--------------|-----|-----|-----|-----|
| $\mathbf{r}$ | CUT | NO  | CUT | CUT |
| 1            | NO  | CUT | CUT | CUT |
| 1            | NO  | CUT | NO  | CUT |
| 4            | NO  | NO  | CUT | NO  |





|   |     | <del>\</del> | *   | *★  |
|---|-----|--------------|-----|-----|
| 5 | CUT | NO           | CUT | CUT |
| 8 | NO  | CUT          | CUT | CUT |
| ~ | NO  | NO           | NO  | NO  |
| 8 | NO  | NO           | NO  | NO  |



|   |     | <del>\</del> | *   | <b>♦★</b> |
|---|-----|--------------|-----|-----------|
| 5 | CUT | NO           | CUT | NO        |
| 1 | NO  | NO           | CUT | NO        |
| 2 | NO  | CUT          | NO  | CUT       |
| 4 | NO  | NO