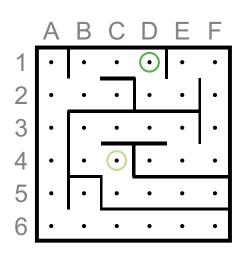

#### SERIAL NR. HAS NO VOWELS

PASSWORDS

| ABOUT          | AFTER | AGAIN                   |                              |                                     |         |
|----------------|-------|-------------------------|------------------------------|-------------------------------------|---------|
| <b>B</b> BELOW |       |                         |                              |                                     |         |
| COULD          |       | 2ND LETTEF<br>2ND LETTE | RI: FIRST, RI<br>O: COULD, F | LEARN, NEVER<br>GHT<br>FOUND, HOUSI | Ξ,      |
| EVERY          |       |                         | POINT, S                     | OUND, WORLD                         | , WOULD |
| <b>FIRST</b>   | FOUND |                         |                              |                                     |         |
| G GREAT        |       |                         |                              |                                     |         |
| HOUSE          |       |                         |                              |                                     |         |
| LARGE          | LEARN |                         |                              |                                     |         |
| NEVER          |       |                         |                              |                                     |         |
| OTHER          |       |                         |                              |                                     |         |
| PLACE          | PLANT | POINT                   |                              |                                     |         |
| RIGHT          |       |                         |                              |                                     |         |
| S SMALL        | SOUND | SPELL                   | STILL                        | STUDY                               |         |
| THEIR          | THERE | THESE                   | THING                        | THINK                               | THREE   |
| WATER          | WHERE | WHICH                   | WORLD                        | WOULD                               | WRITE   |