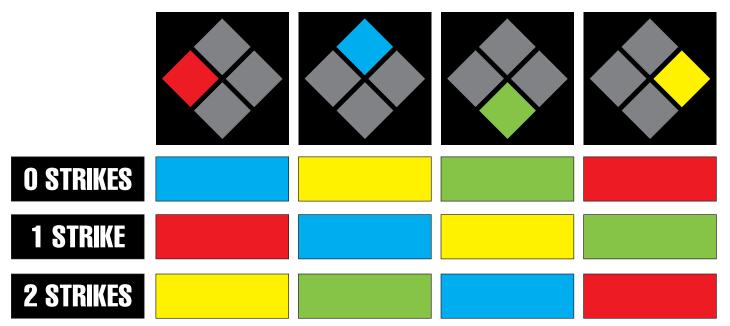

| CUT | NO  |





|   |     | <del>\</del> | *   | *★  |
|---|-----|--------------|-----|-----|
| 5 | CUT | NO           | CUT | CUT |
| 8 | NO  | CUT          | CUT | CUT |
| ~ | NO  | NO           | NO  | NO  |
| 8 | NO  | NO           | NO  | NO  |



|   |     | <del>\</del> | *   | <b>♦★</b> |
|---|-----|--------------|-----|-----------|
| 5 | CUT | NO           | CUT | NO        |
| 1 | NO  | NO           | CUT | NO        |
| 2 | NO  | CUT          | NO  | CUT       |
| 4 | NO  | NO           | CUT | NO        |

|   |     | ÷  | *   |    |
|---|-----|----|-----|----|
| 5 | CUT | NO | CUT | NO |
| 1 | NO  | NO | CUT | NO |
| ~ | NO  | NO | NO  | NO |
| * | NO  | NO | NO  | NO |





WIRE SEQUENCES



















## SERIAL NR. CONTAINS A VOWEL



#### SERIAL NR. HAS NO VOWELS



























PASSWORDS



| ABOUT          | AFTER | AGAIN                   |                              |                                     |         |
|----------------|-------|-------------------------|------------------------------|-------------------------------------|---------|
| <b>B</b> BELOW |       |                         |                              |                                     |         |
| COULD          |       | 2ND LETTEF<br>2ND LETTE | RI: FIRST, RI<br>O: COULD, F | LEARN, NEVER<br>GHT<br>FOUND, HOUSI | Ξ,      |
| EVERY          |       |                         | POINT, S                     | OUND, WORLD                         | , WOULD |
| <b>FIRST</b>   | FOUND |                         |                              |