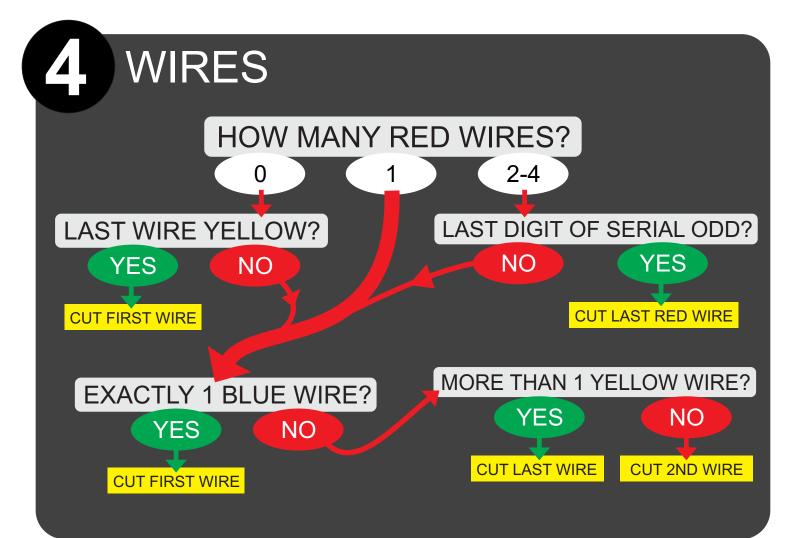

## COMPLICATED WIRES

|   |     | *   | *   | *★  |
|---|-----|-----|-----|-----|
| ~ | CUT | NO  | CUT | CUT |
| 1 | CUT | CUT | CUT | CUT |
| ~ | CUT | CUT | NO  | CUT |
| 4 | CUT | CUT | CUT | NO  |

|   |     | <del>\</del> | *   | *★  |
|---|-----|--------------|-----|-----|
| ~ | CUT | NO           | CUT | CUT |
| ~ | CUT | CUT          | CUT | CUT |
| ~ | CUT | NO           | NO  | NO  |
| * | CUT | CUT          | NO  | NO  |