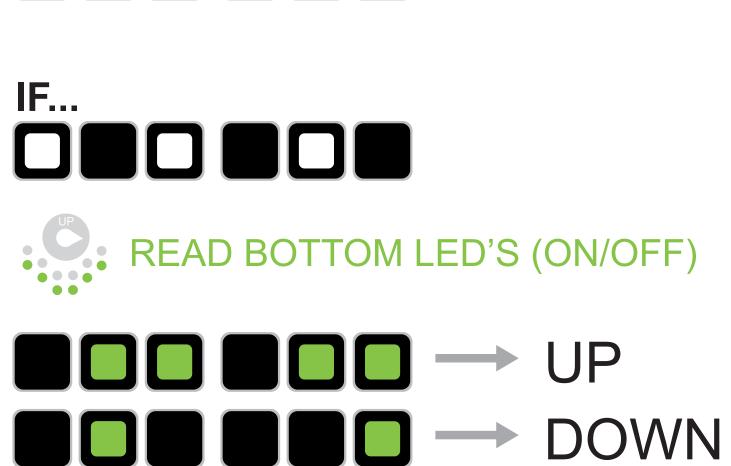

|
| OTHER          |       |                         |                              |                                     |         |
| PLACE          | PLANT | POINT                   |                              |                                     |         |
| RIGHT          |       |                         |                              |                                     |         |
| S SMALL        | SOUND | SPELL                   | STILL                        | STUDY                               |         |
| THEIR          | THERE | THESE                   | THING                        | THINK                               | THREE   |
| WATER          | WHERE | WHICH                   | WORLD                        | WOULD                               | WRITE   |



#### 



**KNOB** 

UP