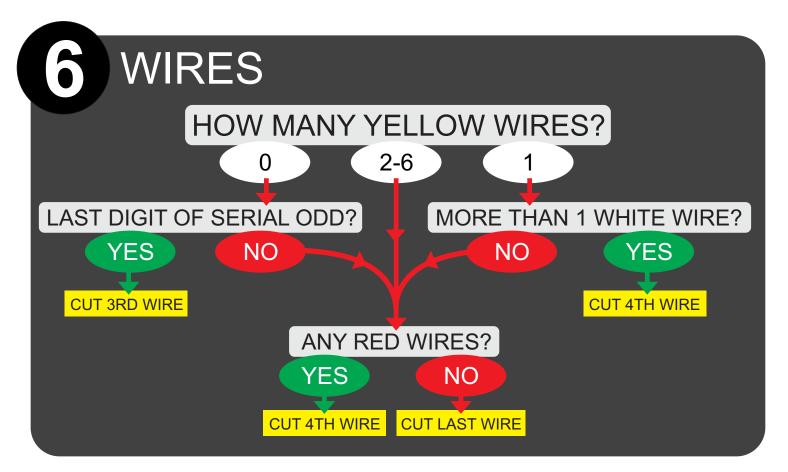

# Version 1 Verification Code: 241









#### **BASIC WIRES**









#### **BASIC WIRES**









## COMPLICATED WIRES



|   |     | *   | *   | *★  |
|---|-----|-----|-----|-----|
| ~ | CUT | NO  | CUT | CUT |
| 1 | CUT | CUT | CUT | CUT |
| ~ | CUT | CUT | NO  | CUT |
| 4 | CUT | CUT | CUT | NO  |





|   |     | <del>\</del> | *   | *★  |
|---|-----|--------------|-----|-----|
| ~ | CUT | NO           | CUT | CUT |
| ~ | CUT | CUT          | CUT | CUT |
| ~ | CUT | NO           | NO  | NO  |
| * | CUT | CUT          | NO  | NO  |





|   |     | ÷   | *   | *★ |
|---|-----|-----|-----|----|
|   | CUT | NO  | CUT | NO |
| 1 | CUT | NO  | CUT | NO |
| ~ | CUT | NO  | NO  | NO |
| 4 | CUT | CUT | NO  | NO |





## COMPLICATED WIRES



### LAST DIGIT OF SERIAL NUMBER ODD

|              |     | *   | *   |     |
|--------------|-----|-----|-----|-----|
| $\mathbf{r}$ | CUT | NO