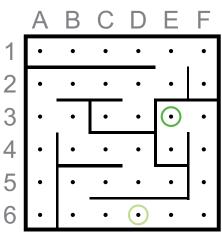

## COMPLICATED WIRES

|   |     | *   | *   | *★  |
|---|-----|-----|-----|-----|
| ~ | CUT | NO  | CUT | CUT |
| 1 | CUT | CUT | CUT | CUT |
| ~ | CUT | CUT | NO  | CUT |
| 4 | CUT | CUT | CUT | NO  |

|   |     | <del>\</del> | *   | *★  |
|---|-----|--------------|-----|-----|
| ~ | CUT | NO           | CUT | CUT |
| ~ | CUT | CUT          | CUT | CUT |
| ~ | CUT | NO           | NO  | NO  |
| * | CUT | CUT          | NO  | NO  |

## COMPLICATED WIRES