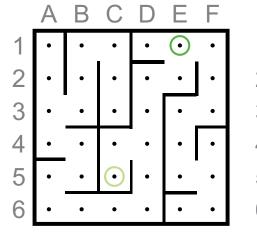

|





|   |     | <del>\</del> | *   | *★  |
|---|-----|--------------|-----|-----|
| 5 | CUT | NO           | CUT | CUT |
| 8 | NO  | CUT          | CUT | CUT |
| ~ | NO  | NO           | NO  | NO  |
| 8 | NO  | NO           | NO  | NO  |



|   |     | <del>\</del> | *   | <b>♦★</b> |
|---|-----|--------------|-----|-----------|
| 5 | CUT | NO           | CUT | NO        |
| 1 | NO  | NO           | CUT | NO        |
| 2 | NO  | CUT          | NO  | CUT       |
| 4 | NO  | NO           | CUT | NO        |

|   |     | ÷  | *   |    |
|---|-----|----|-----|----|
| 5 | CUT | NO | CUT | NO |
| 1 | NO  | NO | CUT | NO |
| ~ | NO  | NO | NO  | NO |
| * | NO  | NO | NO  | NO |





WIRE SEQUENCES



















## SERIAL NR. CONTAINS A VOWEL



#### SERIAL NR. HAS NO VOWELS



























PASSWORDS



| ABOUT          | AFTER | AGAIN                   |                              |                                     |         |
|----------------|-------|-------------------------|------------------------------|-------------------------------------|---------|
| <b>B</b> BELOW |       |                         |                              |                                     |         |
| COULD          |       | 2ND LETTEF<br>2ND LETTE | RI: FIRST, RI<br>O: COULD, F | LEARN, NEVER<br>GHT<br>FOUND, HOUSI | Ξ,      |
| EVERY          |       |                         | POINT, S                     | OUND, WORLD                         | , WOULD |
| <b>FIRST</b>   | FOUND |                         |                              |