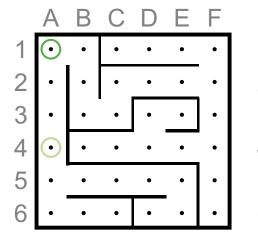

| NO  |





|   |     | <del>\</del> | *   | *★  |
|---|-----|--------------|-----|-----|
| 5 | CUT | NO           | CUT | CUT |
| 8 | NO  | CUT          | CUT | CUT |
| ~ | NO  | NO           | NO  | NO  |
| 8 | NO  | NO           | NO  | NO  |



|   |     | <del>\</del> | *   | <b>♦★</b> |
|---|-----|--------------|-----|-----------|
| 5 | CUT | NO           | CUT | NO        |
| 1 | NO  | NO           | CUT | NO        |
| 2 | NO  | CUT          | NO  | CUT       |
| 4 | NO  | NO           | CUT | NO        |

|   |     | ÷  | *   |    |
|---|-----|----|-----|----|
| 5 | CUT | NO | CUT | NO |
| 1 | NO  | NO | CUT | NO |
| ~ | NO  | NO | NO  | NO |
| * | NO  | NO | NO  | NO |





WIRE SEQUENCES



















## SERIAL NR. CONTAINS A VOWEL



#### SERIAL NR. HAS NO VOWELS



























PASSWORDS



| ABOUT          | AFTER | AGAIN                   |                              |                                     |         |
|----------------|-------|-------------------------|------------------------------|-------------------------------------|---------|
| <b>B</b> BELOW |       |                         |                              |                                     |         |
| COULD          |       | 2ND LETTEF<br>2ND LETTE | RI: FIRST, RI<br>O: COULD, F | LEARN, NEVER<br>GHT<br>FOUND, HOUSI | Ξ,      |
| EVERY          |       |                         | POINT, S                     | OUND, WORLD                         | , WOULD |
| <b>FIRST</b>   | FOUND |                         |                              |