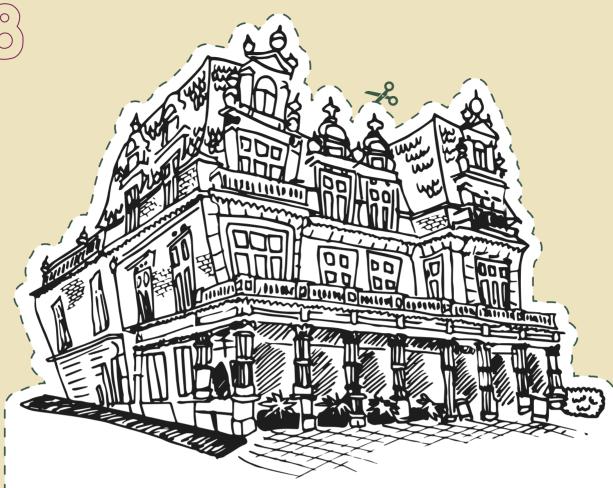

#### CONGREGATIONAL CHURCH / SPICER HALL

Colour in and cut out
The Parade

Fold along the red dotted lines, then glue the bottom strip to make the base

Glue this strip

MODEL VILLAGE
THE
PARADE

Colour in and cut out Methodist Church