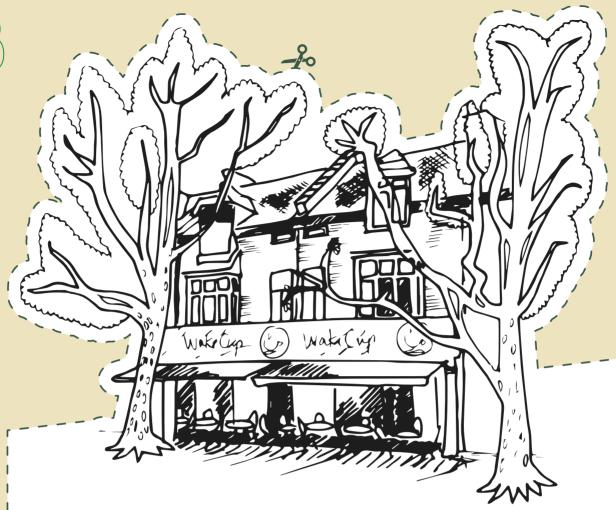

### **EPPING FOREST**

Colour in and cut out
Butlers Retreat & Drinking Fountain

Fold along the red dotted lines, then glue the bottom strip to make the base

Glue this strip

**MODEL VILLAGE** 

Month Chingford

GHERITAGE

20 TRAIL 22

BUTLERS RETREAT & DRINKING FOUNTAIN

Colour in and cut out Queen Elizabeth hunting lodge

Fold along the red dotted lines, then glue the bottom strip to make the base

Glue this strip

**MODEL VILLAGE** 