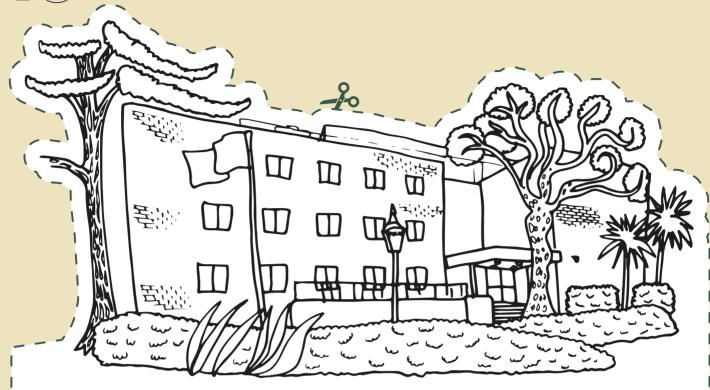

Morth Chingford

SHERITAGE

20 TRAIL 22

QUEEN ELIZABETH HUNTING LODGE

Colour in and cut out Royal Forest Hotel

Fold along the red dotted lines, then glue the bottom strip to make the base

Glue this strip

ROYAL FOREST HOTEL

Colour in and cut out Coronet Cafe

Fold along the red dotted lines, then glue the bottom strip to make the base

Glue this strip

CORONET CAFE

Colour in and cut out Chingford Station

Fold along the red dotted lines, then glue the bottom strip to make the base