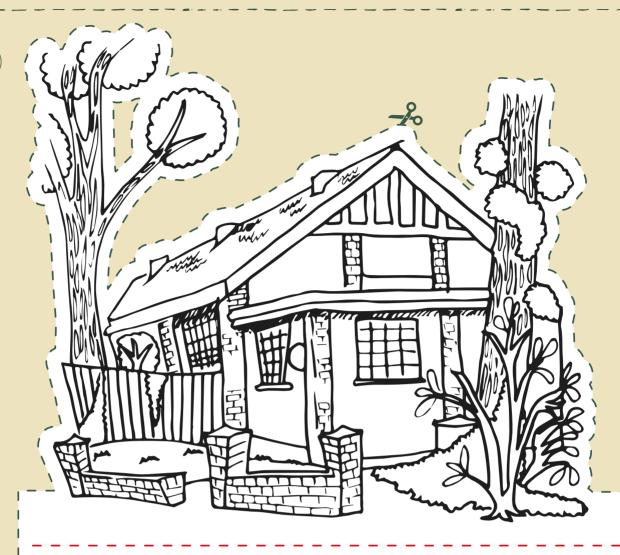

GHERITAGE

20 TRAIL 22

BUTLERS RETREAT & DRINKING FOUNTAIN

Colour in and cut out Queen Elizabeth hunting lodge

Fold along the red dotted lines, then glue the bottom strip to make the base

Glue this strip

**MODEL VILLAGE** 

Morth Chingford

SHERITAGE

20 TRAIL 22

QUEEN ELIZABETH HUNTING LODGE

Colour in and cut out Royal Forest Hotel

Fold along the red dotted lines, then glue the bottom strip to make the base

Glue this strip

ROYAL FOREST HOTEL