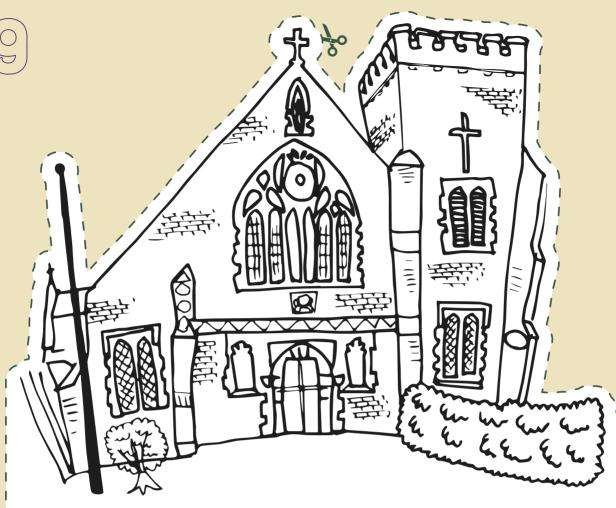

#### METHODIST CHURCH

Colour in and cut out Libraray & Assembly Hall

Fold along the red dotted lines, then glue the bottom strip to make the base

Glue this strip