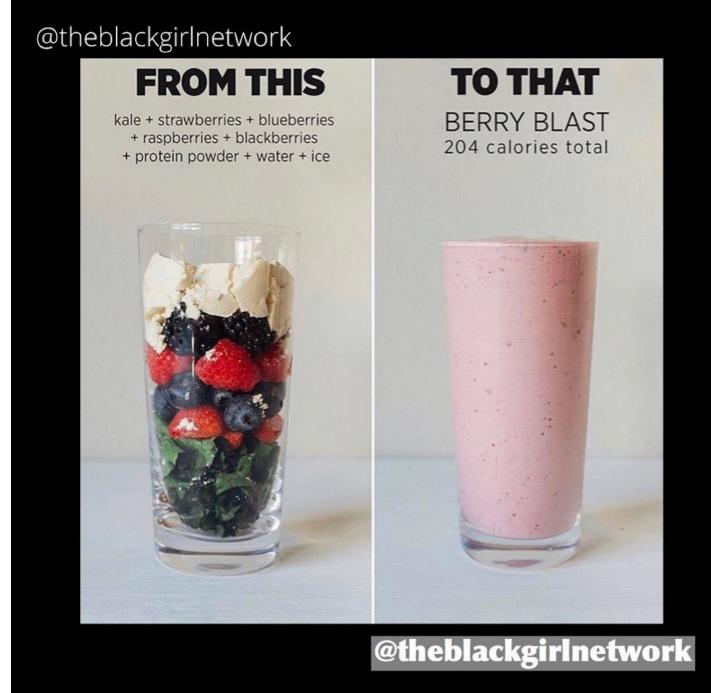

Uma dieta low carb consiste em ingerir apenas 25 do total de energia derivada de hidratos de carbono( em vez de 50 como recomendado numa alimentação equilibrada).

Hello and welcome to my first cycle of Clenbuterol. This specific dosage is: Clenbuterol is a sympathomimetic amine which belongs to the drugs class named Beta-2 agonists. This class of drugs is used for the treatment of various chronic breathing disorders and respiratory issues including diseases like asthma. The Clen pills act as a bronchodilator, dilating the bronchi and bronchioles, which is making the breathing much easier by increasing the airflow to the lungs. In addition to that, the drug has wide application in weight reduction and cutting cycles. It acts as a powerful fat- burning supplement, which is increasing the metabolic activity and is stimulating the Beta-2 receptors. Clenbuterol is a sympathomimetic amine belonging to the drugs class named Beta-2 agonists. This class of drugs is used for the treatment of various chronic breathing conditions and respiratory issues including diseases like asthma. The drug acts as a bronchodilator, dilating the bronchi and bronchioles, which is increasing the metabolic activity and is stimulating the Beta-2 receptors. Clenbuterol is a sympathomimetic amine belonging to the drugs class named Beta-2 agonists. This class of drugs is used for the treatment of various chronic breathing conditions and respiratory issues including diseases like asthma. The drug acts as a bronchodilator, dilating the bronchi and bronchioles, which is increasing the metabolic activity and is stimulating the Beta-2 receptors. Clenbuterol weight loss isn't something that takes the