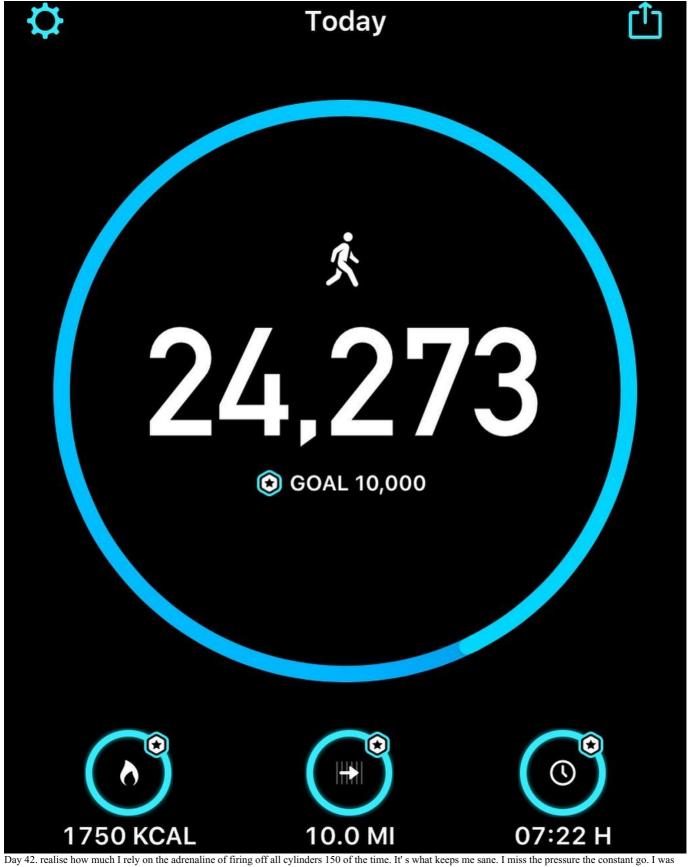

Day 42. realise how much I rely on the adrenaline of firing off all cylinders 150 of the time. It's what keeps me sane. I miss the pressure the constant go. I was definitely not created to sit still. I miss my normal but grateful for a walk on part of the promenade today sometimes it's about the mind and spirit# lockdown# stayathome# jessonajourney# fitness# fitgoals# fitmom# fitnessmotivation# fitnessjourney# fitness# weightlosstransformationinprogress# goalstocrush# goalstoreach# musclesandmascara# girlswholift# shewill# ageisbutanumber# fatmustfall# peachmustshrink □