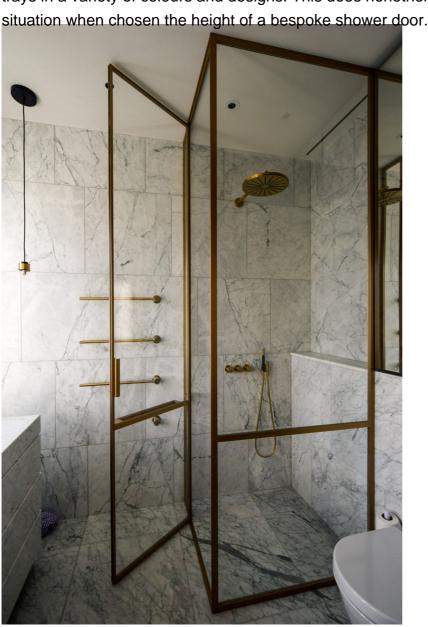

## Shower Screens & Glass Wet Wall Panels

Due to the expense and complexity of manufacturing curved glass made to measure curved shower doors are not frequently accessible from mainstream shower brands. Nonetheless, a specialist bespoke frameless shower specialist must be able to manufacture a custom produced curved shower enclosure despite the fact that this will be costly. YES – It is achievable to custom manufacture a shower enclosure with either a sliding or inline shower door to match the footprint dimensions of a bath. Replacing a bath with a produced to measure shower is a well-known decision in a second bathroom or for folks with impaired mobility. We can also provide produced to measure and off the peg bath replacement shower trays in a variety of colours and designs. This does nonetheless bring us to a very vital

Glass Shower Screens & Bath Screensin London & Sussex

Whether or not it is a typical size and shape glass shower screen you require or alternatively a bespoke designed glass shower enclosure. For your wet area or bathroom, we can meet your needs. All of our glass shower screens and glass shower doors are manufactured and reduce to the highest regular attainable meeting all the latest European regulations. frosted glass shower doors at Lee Glass and Glazing we offer a bespoke service which enables us to style shower screens, bath screens and shower doors which meet any specifications. Styles consist of fixed shower screens, hinged glass shower doors, corner shower enclosures, in-line shower enclosures and sliding glass showers. Beautifully crafted and built precisely to the measurements of your bathroom, a Bespoke glass shower screen is tailored precisely for your needs.