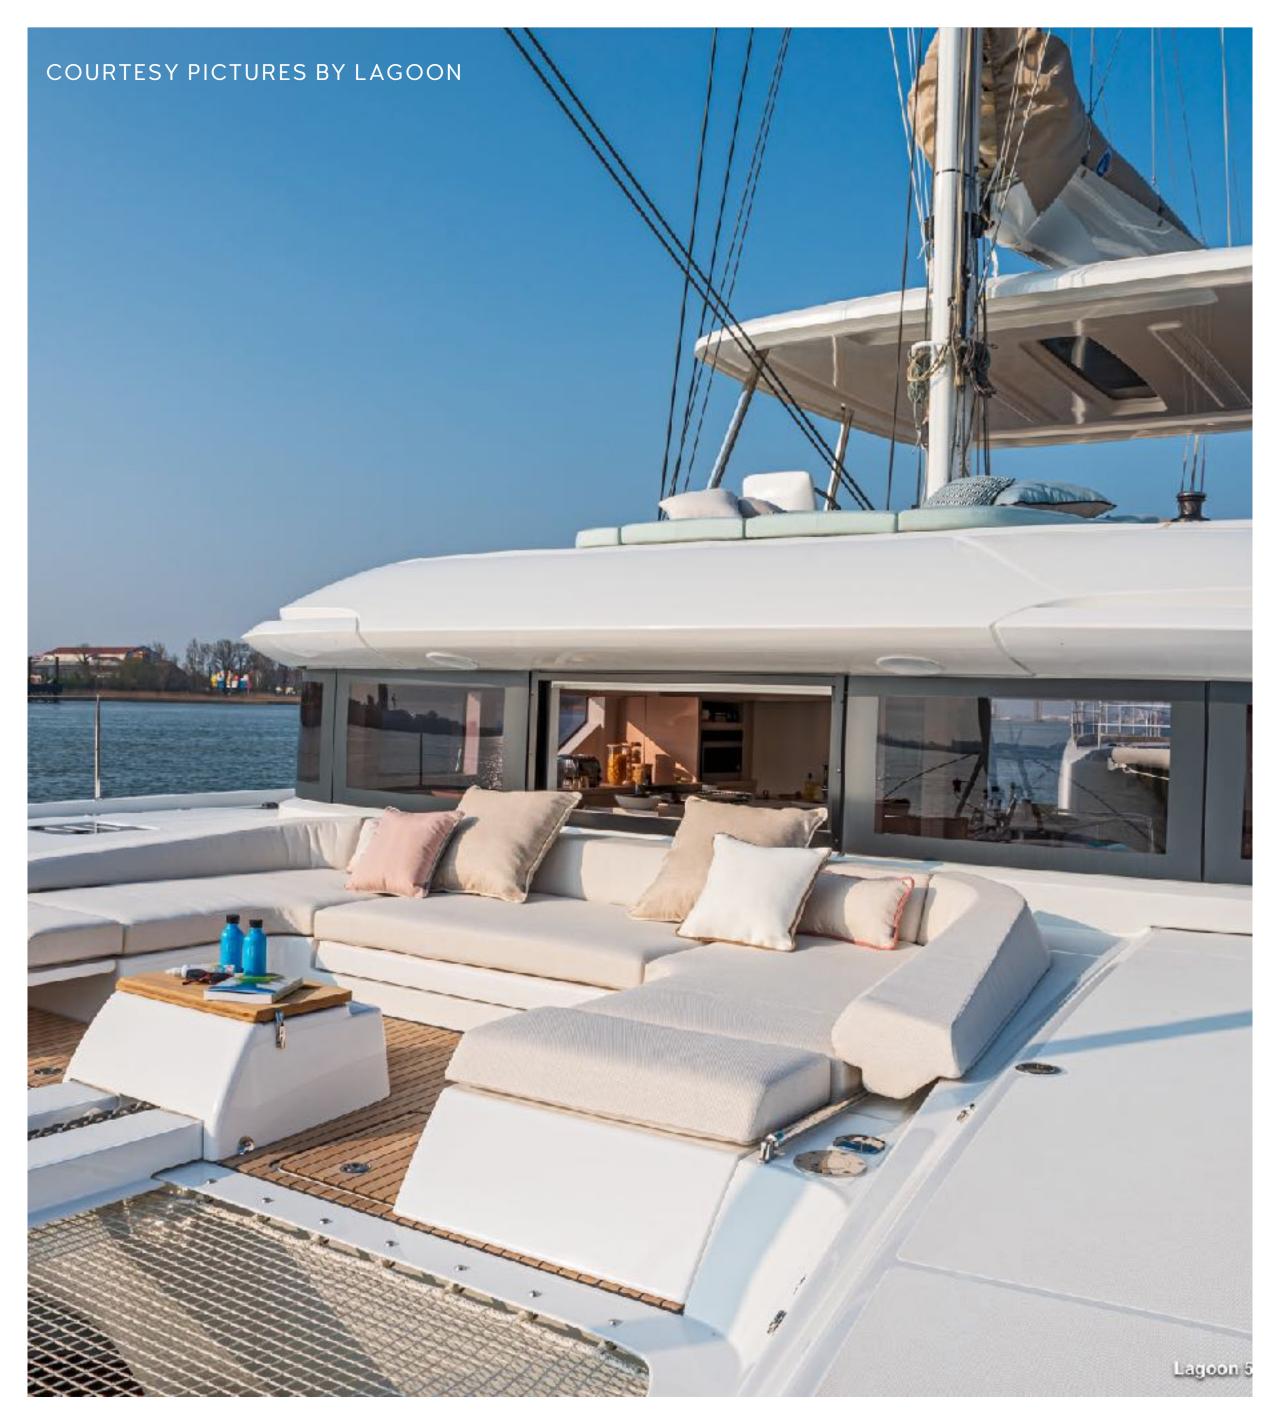

## DESCRIPTION

The Lagoon 55 is the flagship of the SAILUXE fleet: maximum comfort and the luxury of attention to every single detail. This 17-metre catamaran will be your private villa on the sea, where you can experience unforgettable sensations and unique memories.

### EQUIPMENT

- Inverter
- Generator
- Air conditioning
- Dishwasher Miele
- Washer machine & dryer
- Watermaker
- Oven & microwave Miele
- USB sockets in cabins
- Moquette in cabins
- Full interior & outdoor cushions
- Aluminium boom with led lights
- 4 underwater spot lights
- Teak in cockpit and transoms

- Tenderlift XL
- BBQ
- Icemaker in cockpit
- Fridge in cockpit
- Fridge on flybridge
- Teak on flybridge
- Dinghy Highfield 420 (40 hp)
- Electric Besenzoni gangway
- Water Toys: Seabob Original, Jobe
  Chaser banana boat, Jobe multi position wakeboard, Jobe water
  carpet, 2 SUPs, snorkeling kits