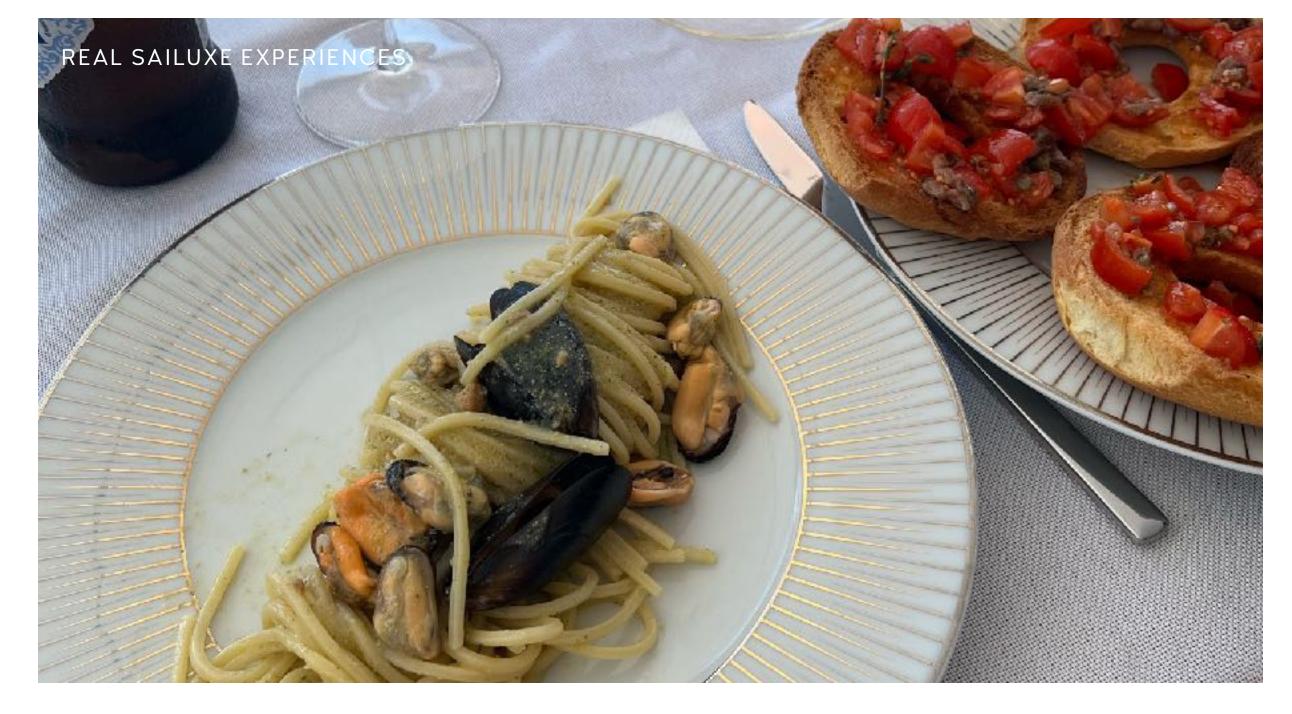

## DESCRIPTION

The Lagoon 55 is the flagship of the SAILUXE fleet: maximum comfort and the luxury of attention to every single detail. This 17-metre catamaran will be your private villa on the sea, where you can experience unforgettable sensations and unique memories.

From sunrise to sunset, from the softest to the most intense lights, enjoy the nature of the Italian coasts from a special point of view. A crew of 3 will be at your disposal to make the most of every single moment.