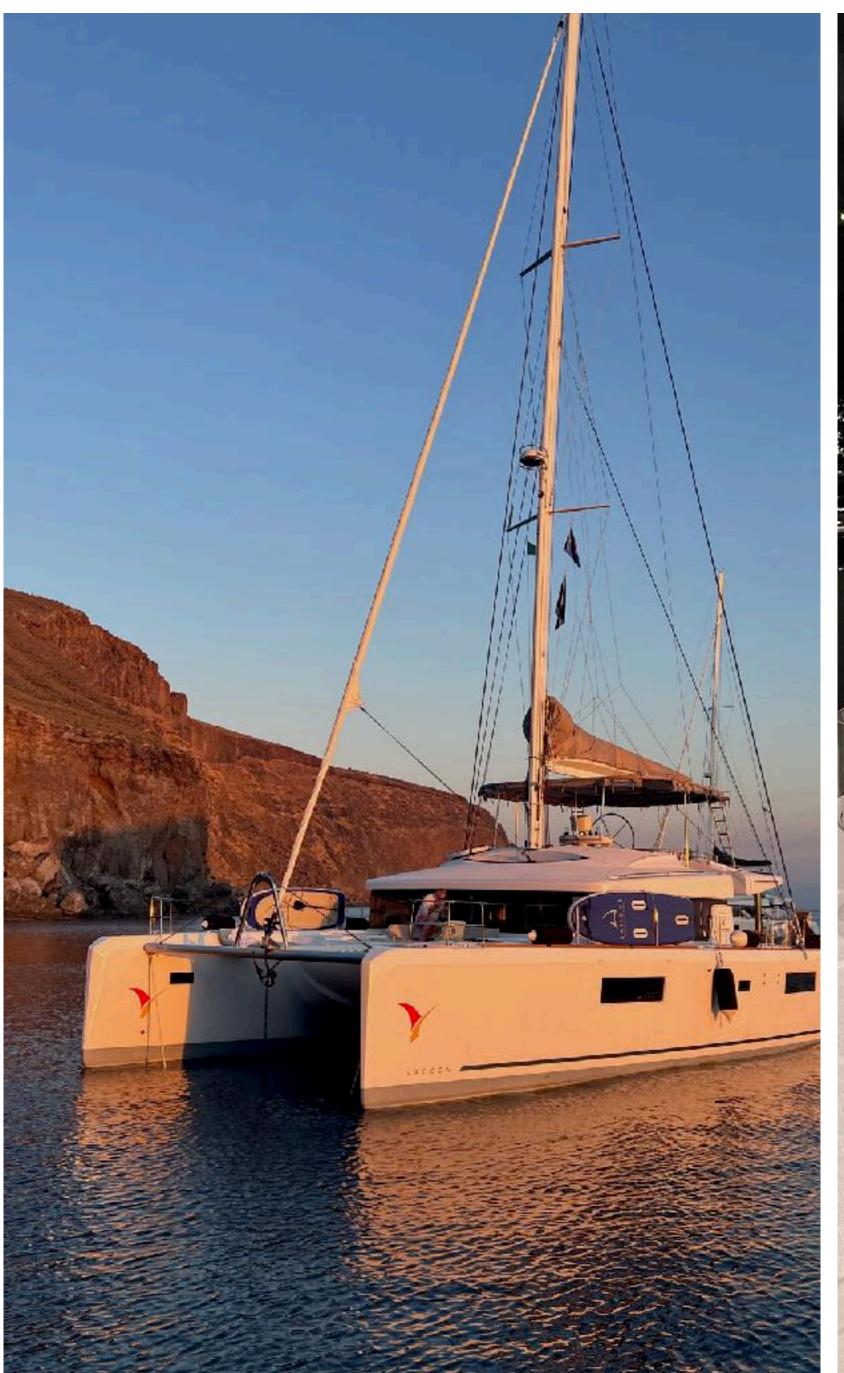

## DESCRIPTION

The Lagoon 55 is the flagship of the SAILUXE fleet: maximum comfort and the luxury of attention to every single detail. This 17-metre catamaran will be your private villa on the sea, where you can experience unforgettable sensations and unique memories.

A dream come true on our Lagoon 55 Strafico.

# SPECIFICATIONS

| NAME           | Strafico   |
|----------------|------------|
| YEAR           | 2023       |
| LENGTH OVERALL | 16,56 m    |
| MIN. DRAFT     | 1,55 m     |
| WATER CAPACITY | 1100 L     |
| FUEL CAPACITY  | 960 L      |
| CABINS         | 4 + 3 crew |
| WC             | 4 + 2 crew |
| GUESTS         | 8          |