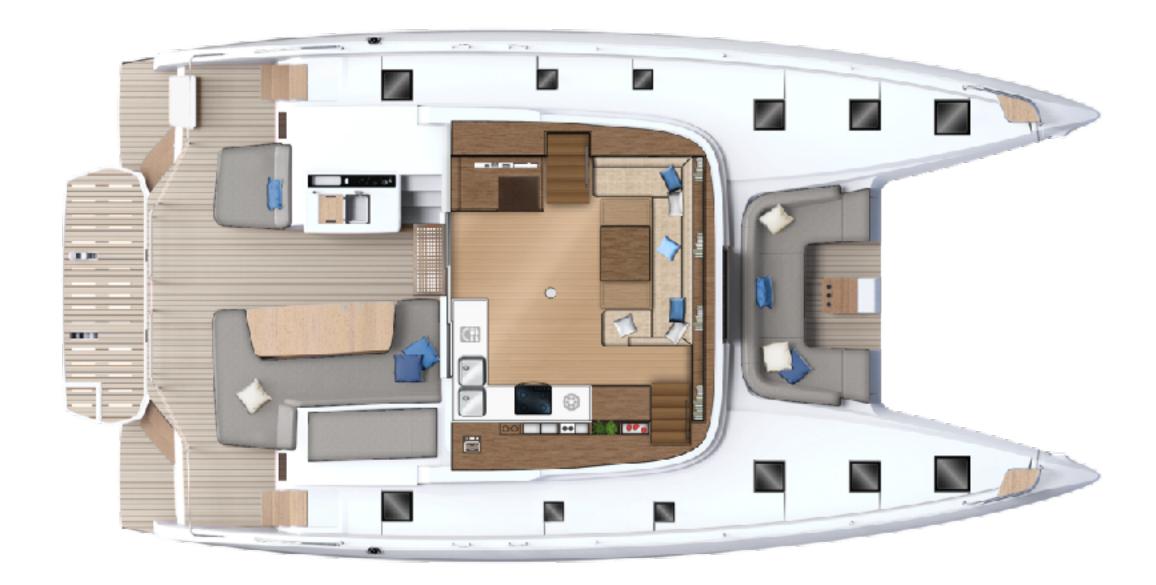

## LAYOUT

- 1 Deluxe Cabin, double bed, ensuite bathroom
- 3 VIP Cabin, double bed, ensuite bathroom
- 1 Standard Cabin, ensuite bathroom (Crew use)
- 2 Crew Cabins with bathroom (external bow access, <u>Crew use</u>)