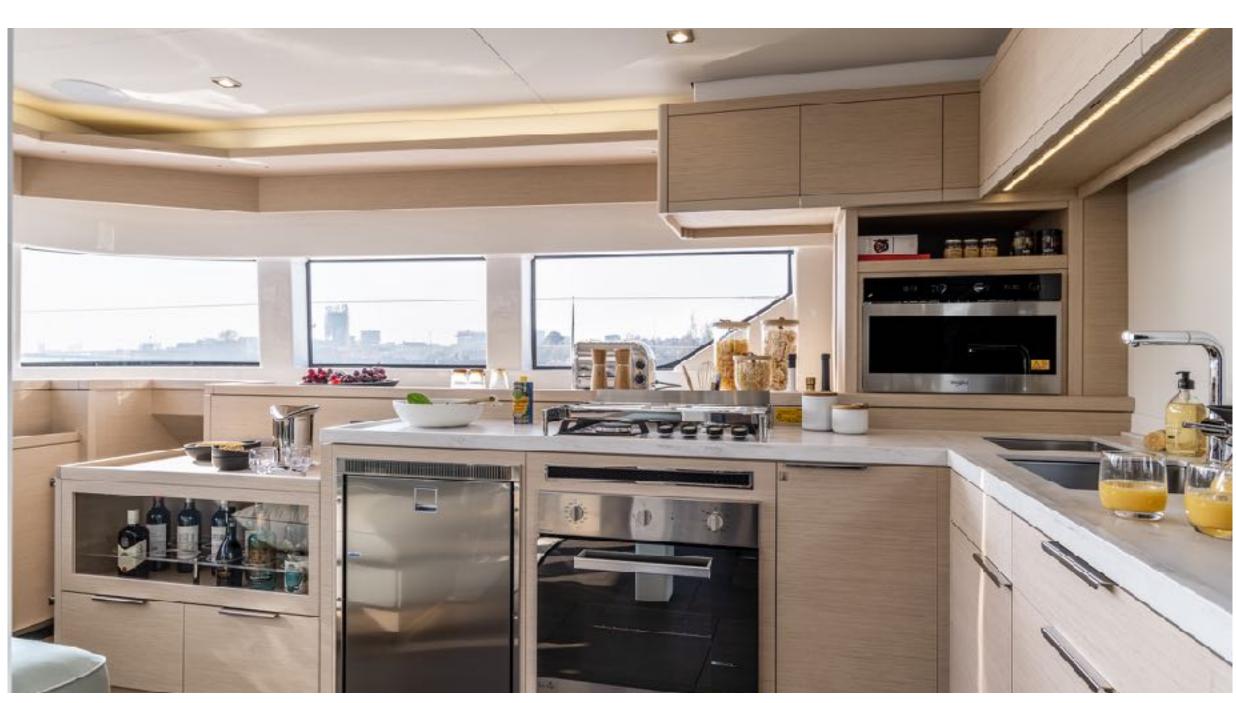

### EQUIPMENT

- Inverter
- Generator
- Air conditioning
- Dishwasher Miele
- Washer machine & dryer
- Watermaker
- Oven & microwave Miele
- USB sockets in cabins
- Moquette in cabins
- Full interior & outdoor cushions
- Aluminium boom with led lights
- 4 underwater spot lights
- Teak in cockpit and transoms