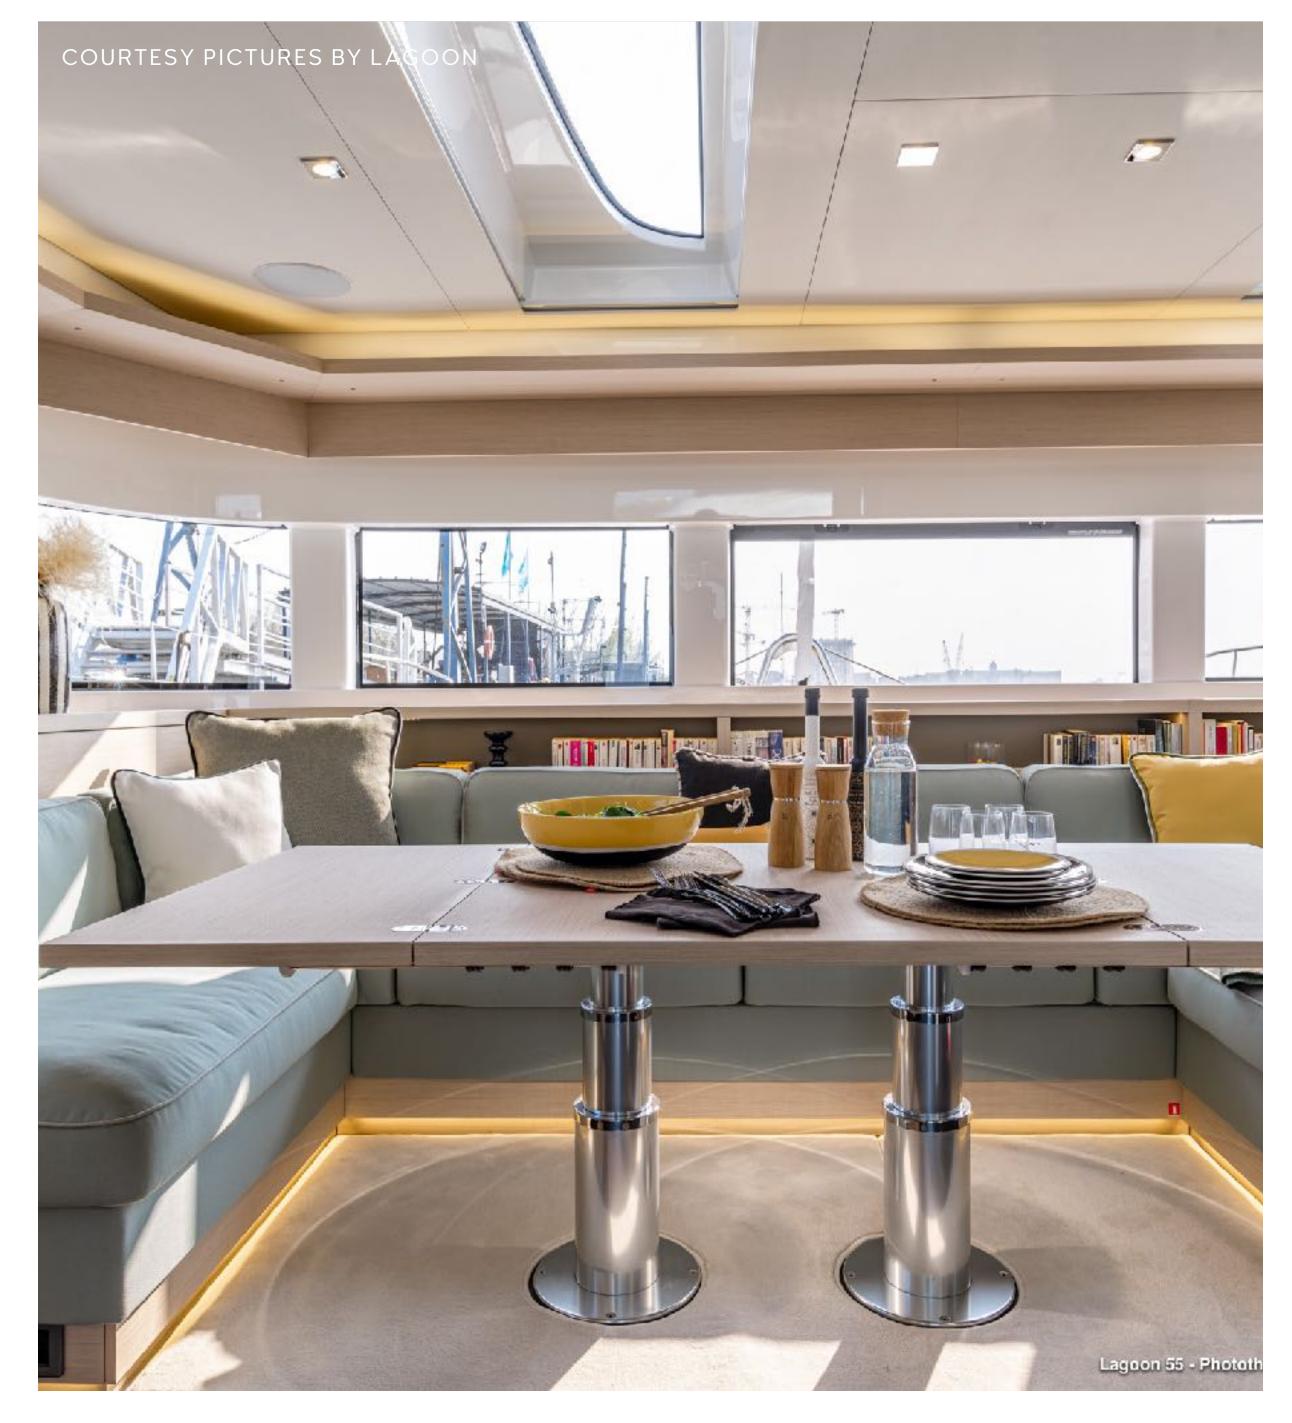

## DESCRIPTION

The Lagoon 55 is the flagship of the SAILUXE fleet: maximum comfort and the luxury of attention to every single detail. This 17-metre catamaran will be your private villa on the sea, where you can experience unforgettable sensations and unique memories.