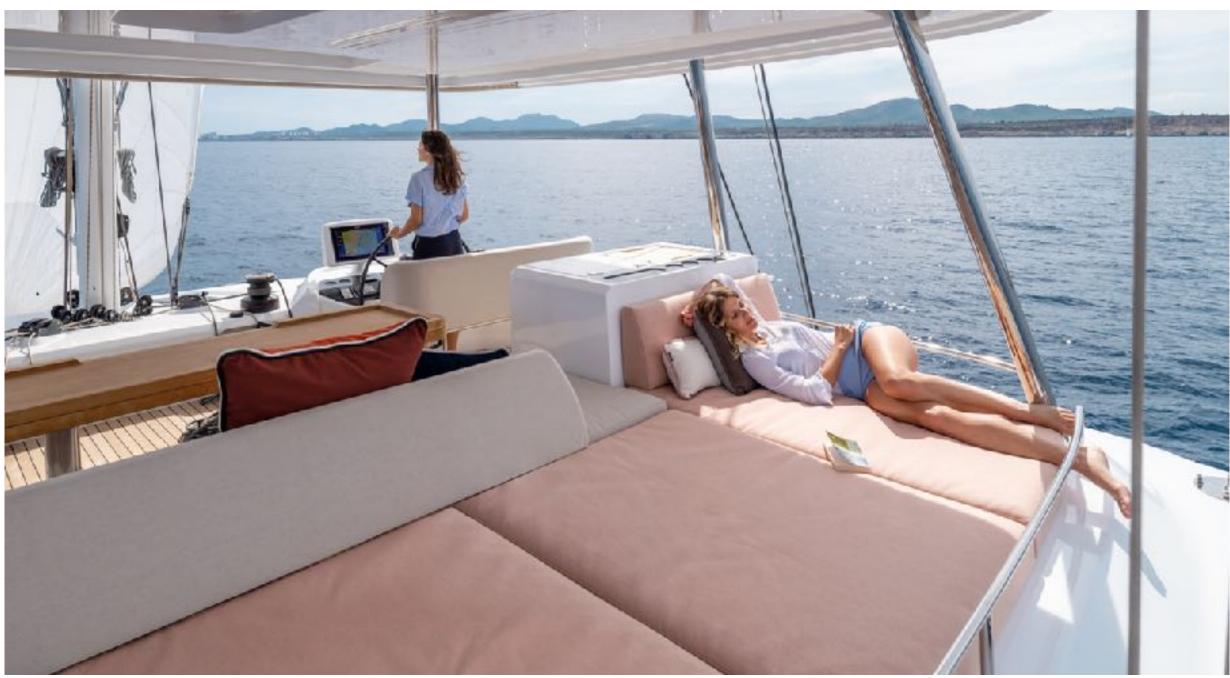

## DESCRIPTION

The Lagoon 55 is the flagship of the SAILUXE fleet: maximum comfort and the luxury of attention to every single detail. This 17-metre catamaran will be your private villa on the sea, where you can experience unforgettable sensations and unique memories.

From sunrise to sunset, from the softest to the most intense lights, enjoy the nature of the Italian coasts from a special point of view. A crew of 3 will be at your disposal to make the most of every single moment.