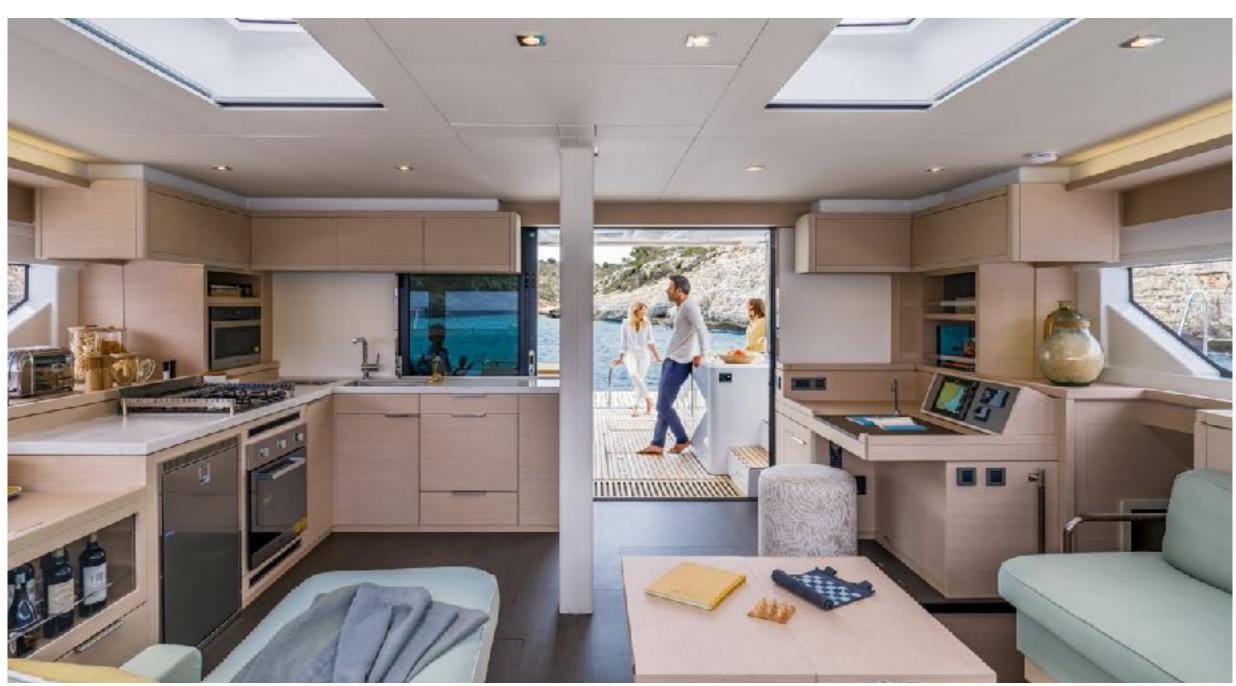

## DESCRIPTION

The Lagoon 55 is the flagship of the SAILUXE fleet: maximum comfort and the luxury of attention to every single detail. This 17-metre catamaran will be your private villa on the sea, where you can experience unforgettable sensations and unique memories.

From sunrise to sunset, from the softest to the most intense lights, enjoy the nature of the Italian coasts from a special point of view. A crew of 3 will be at your disposal to make the most of every single moment.