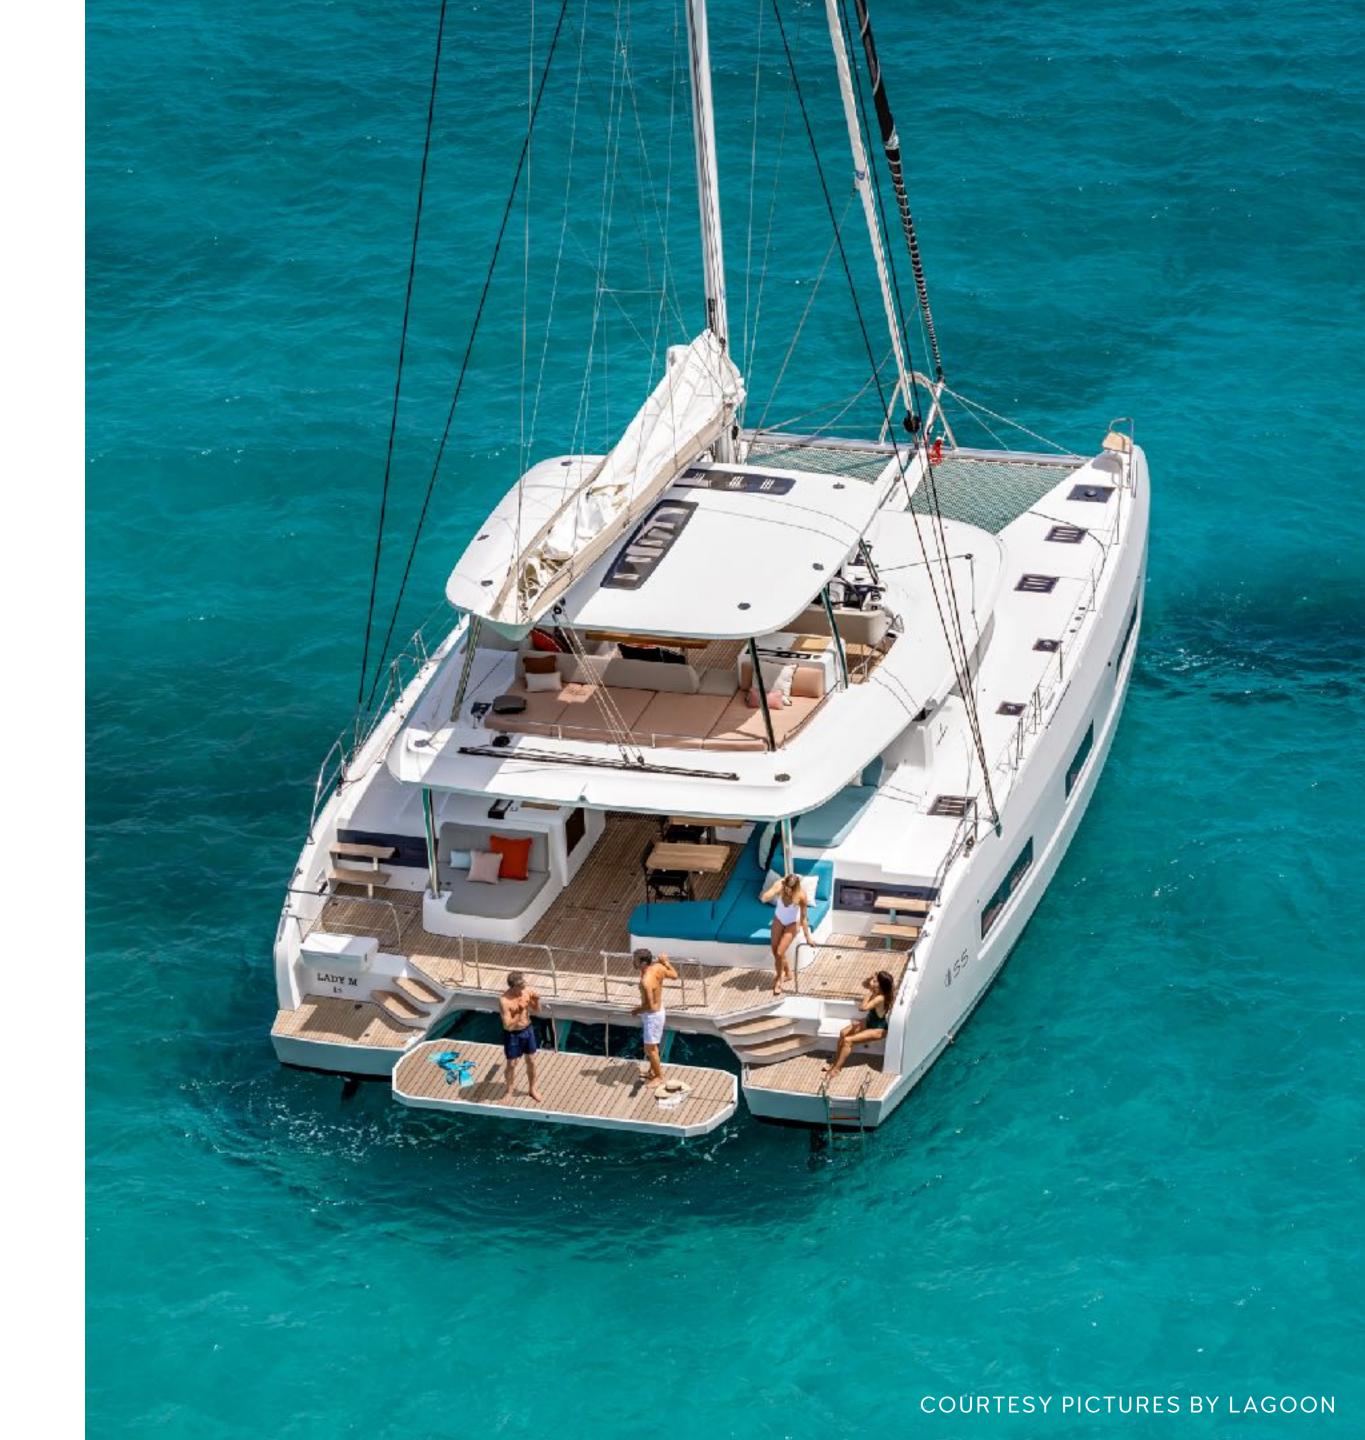

## DESCRIPTION

The Lagoon 55 is the flagship of the SAILUXE fleet: maximum comfort and the luxury of attention to every single detail. This 17-metre catamaran will be your private villa on the sea, where you can experience unforgettable sensations and unique memories.

A dream come true on our Lagoon 55 Strafico.