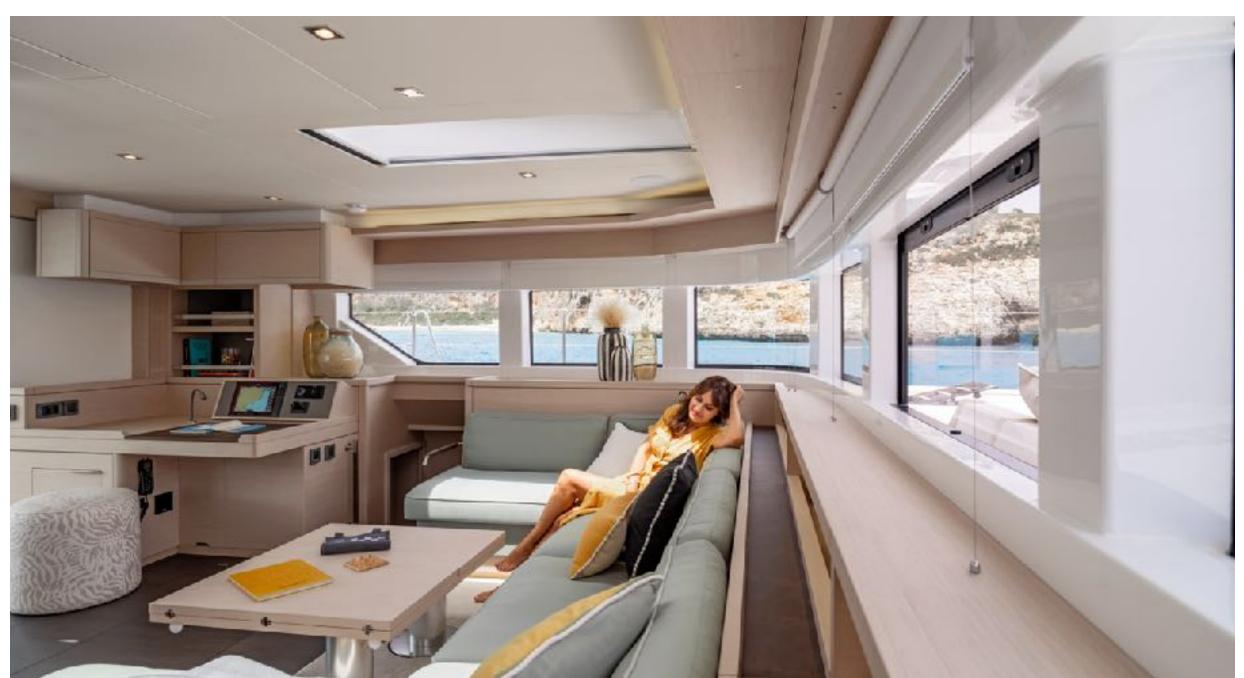

## DESCRIPTION

The Lagoon 55 is the flagship of the SAILUXE fleet: maximum comfort and the luxury of attention to every single detail. This 17-metre catamaran will be your private villa on the sea, where you can experience unforgettable sensations and unique memories.

## LAYOUT

- 1 Deluxe Cabin, double bed, ensuite bathroom
- 3 VIP Cabin, double bed, ensuite bathroom
- 1 Standard Cabin, ensuite bathroom (Crew use)
- 2 Crew Cabins with bathroom (external bow access, <u>Crew use</u>)