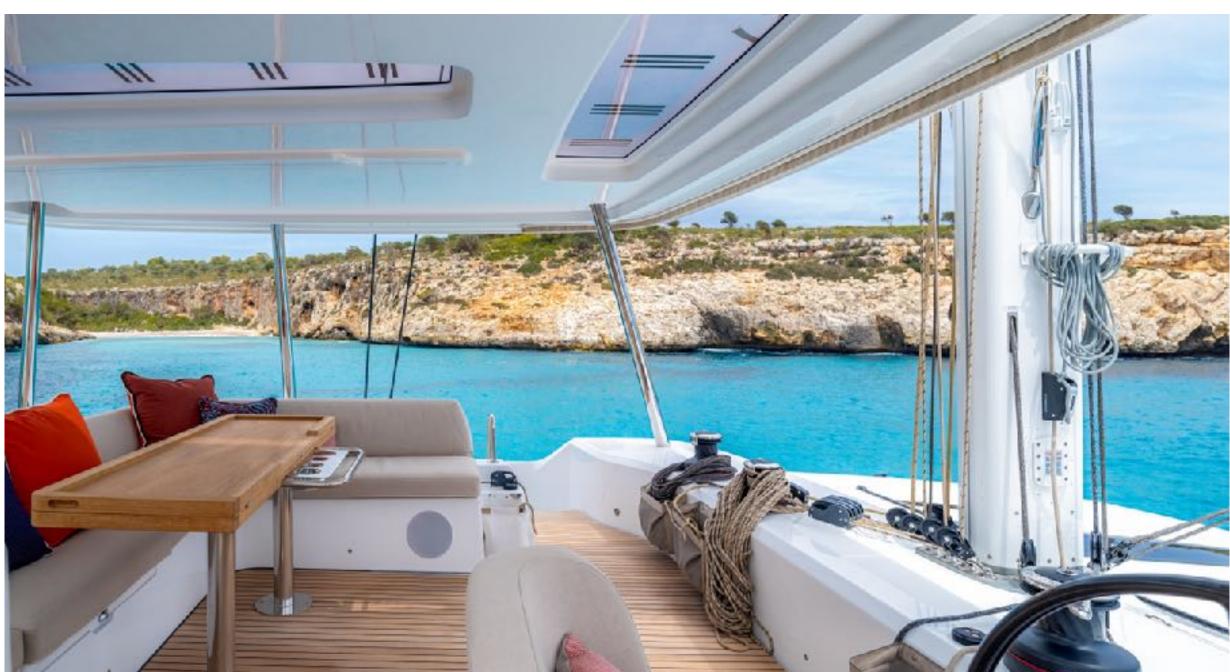

## DESCRIPTION

The Lagoon 55 is the flagship of the SAILUXE fleet: maximum comfort and the luxury of attention to every single detail. This 17-metre catamaran will be your private villa on the sea, where you can experience unforgettable sensations and unique memories.

A dream come true on our Lagoon 55 Strafico.