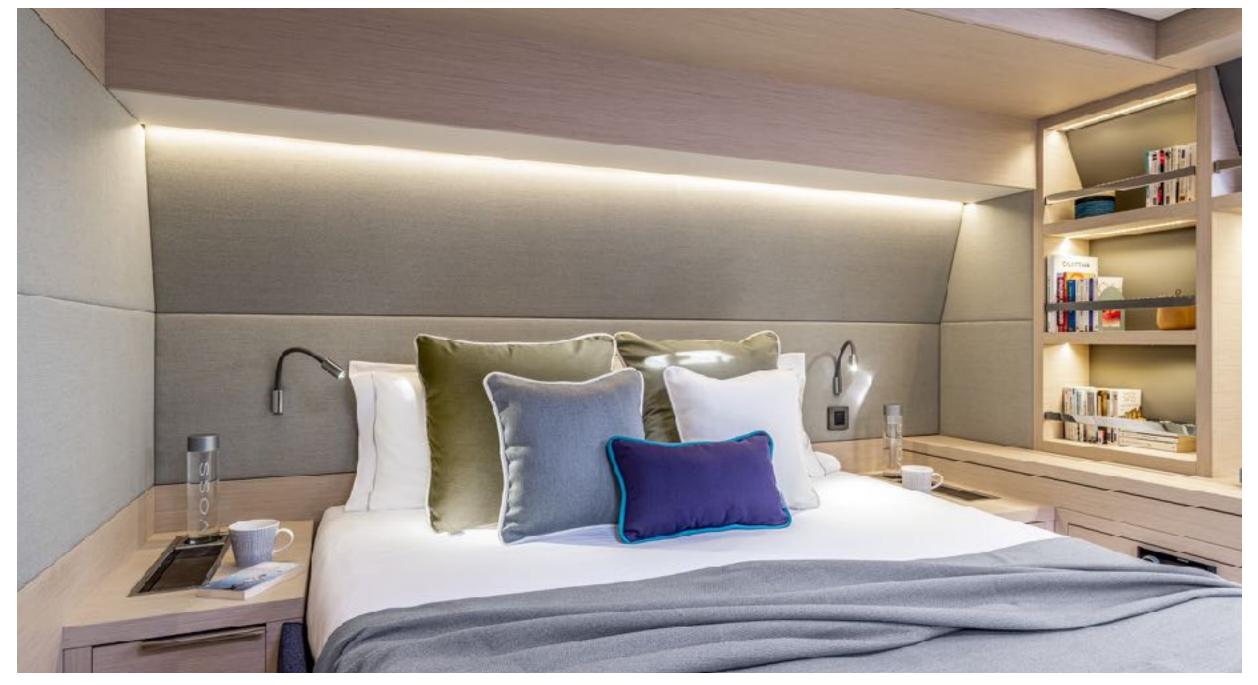

## LAYOUT

- 1 Deluxe Cabin, double bed, ensuite bathroom
- 3 VIP Cabin, double bed, ensuite bathroom
- 1 Standard Cabin, ensuite bathroom (Crew use)
- 2 Crew Cabins with bathroom (external bow access, <u>Crew use</u>)