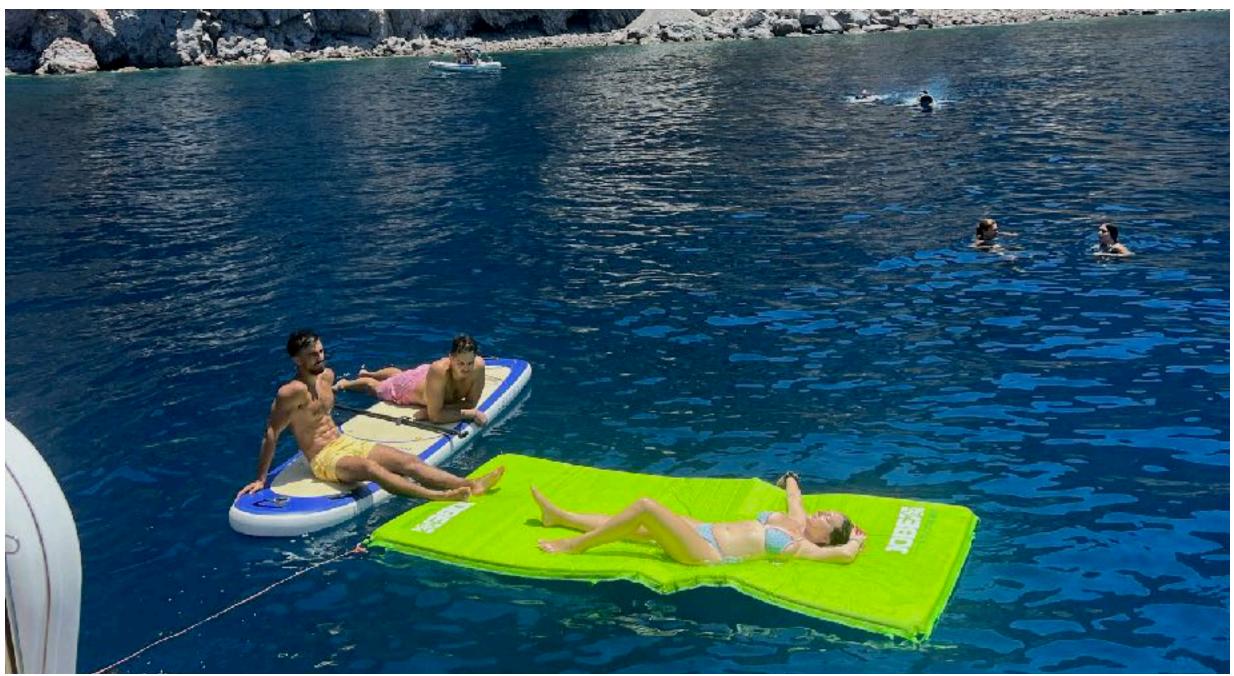

From sunrise to sunset, from the softest to the most intense lights, enjoy the nature of the Italian coasts from a special point of view. A crew of 3 will be at your disposal to make the most of every single moment.

- Tenderlift XL
- BBQ
- Icemaker in cockpit
- Fridge in cockpit
- Fridge on flybridge
- Teak on flybridge
- Dinghy Highfield 420 (40 hp)
- Electric Besenzoni gangway
- Water Toys: Seabob Original, Jobe
  Chaser banana boat, Jobe multi position wakeboard, Jobe water
  carpet, 2 SUPs, snorkeling kits