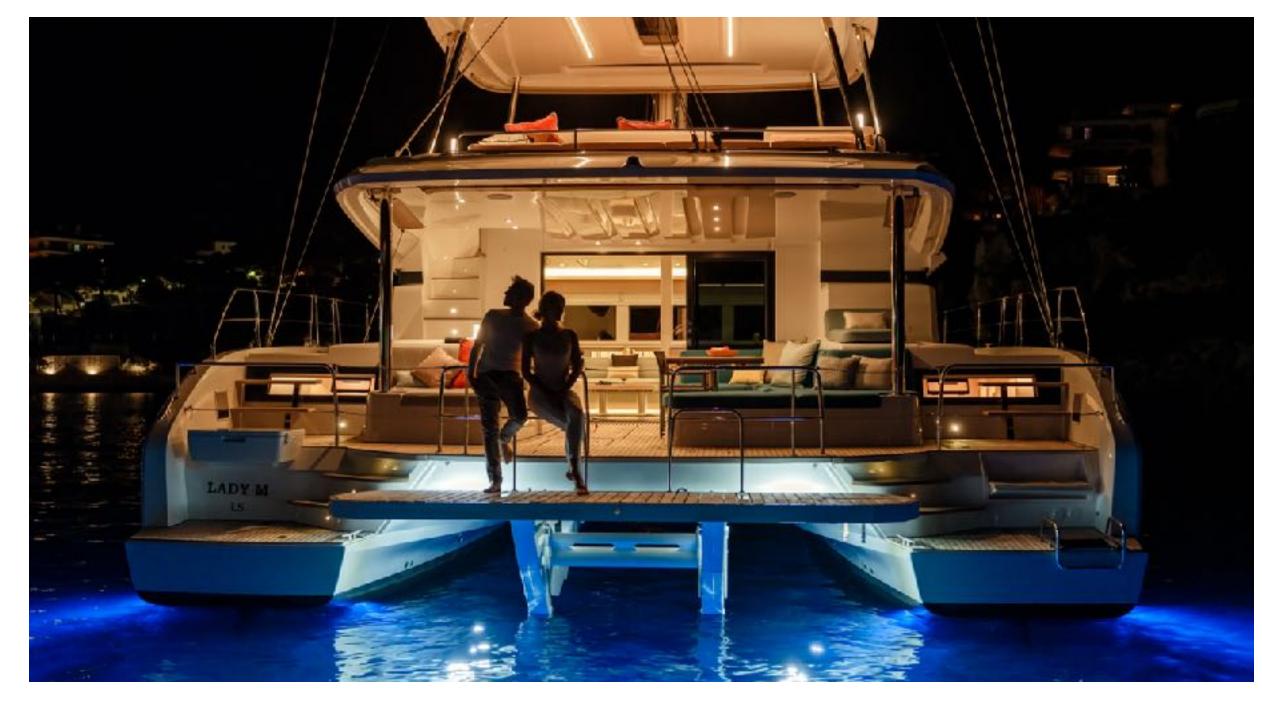

## DESCRIPTION

The Lagoon 55 is the flagship of the SAILUXE fleet: maximum comfort and the luxury of attention to every single detail. This 17-metre catamaran will be your private villa on the sea, where you can experience unforgettable sensations and unique memories.

From sunrise to sunset, from the softest to the most intense lights, enjoy the nature of the Italian coasts from a special point of view. A crew of 3 will be at your disposal to make the most of every single moment.