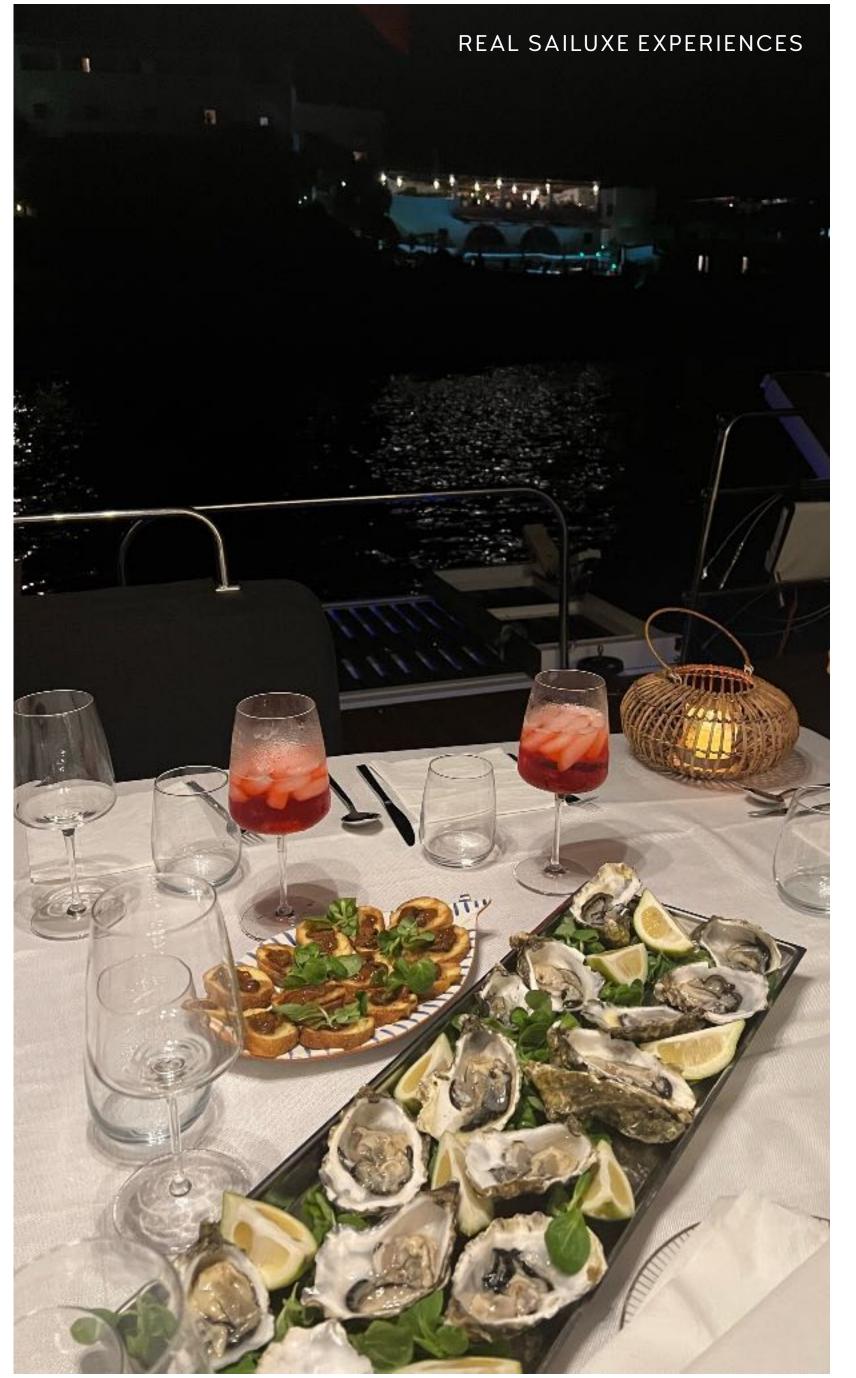

From sunrise to sunset, from the softest to the most intense lights, enjoy the nature of the Italian coasts from a special point of view. A crew of 3 will be at your disposal to make the most of every single moment.

# SAILUXE PACK

- Welcome gift by SAILUXE: custom welcome cocktails by Bart
- Premium bathroom towels and bed linen
- Sustainable courtesy kit and sun cream by Comfort Zone in every cabin
- Beach towels
- Bathrobes
- Hairdryier
- Illy coffee machine
- Wi-Fi