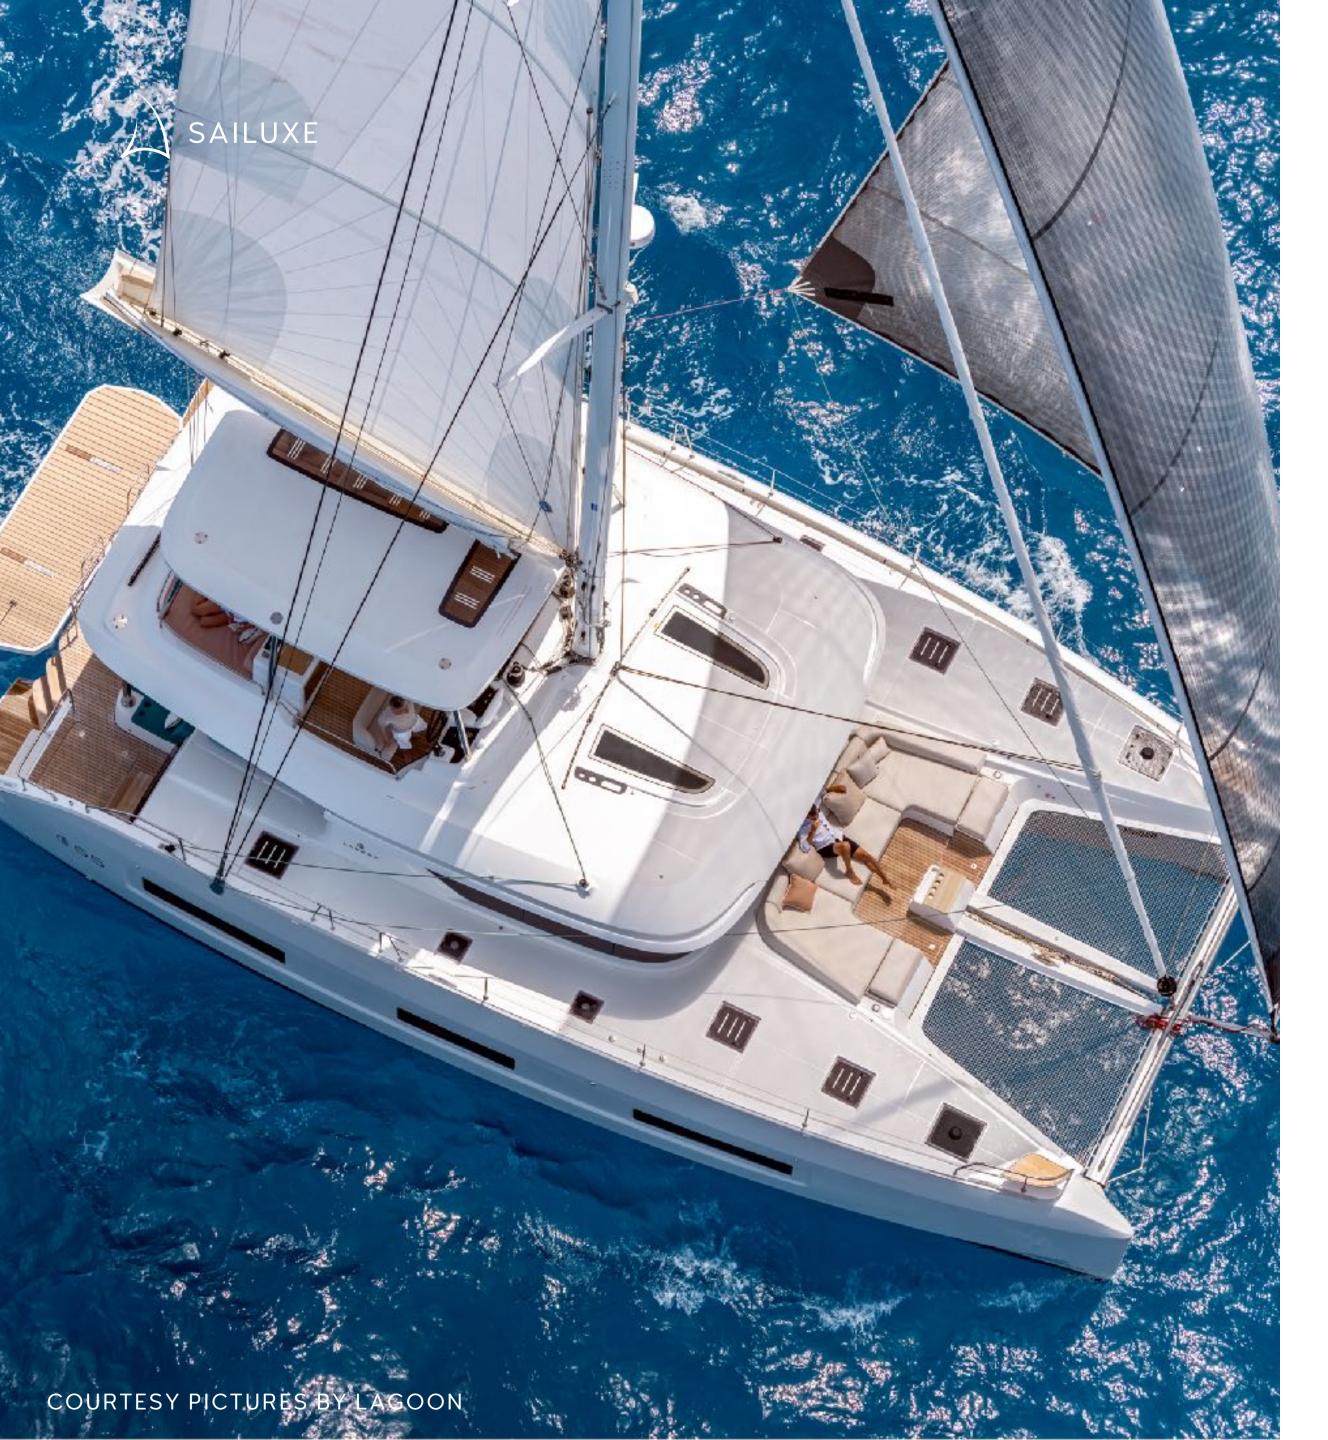

## DESCRIPTION

The Lagoon 55 is the flagship of the SAILUXE fleet: maximum comfort and the luxury of attention to every single detail. This 17-metre catamaran will be your private villa on the sea, where you can experience unforgettable sensations and unique memories.

A dream come true on our Lagoon 55 Strafico.