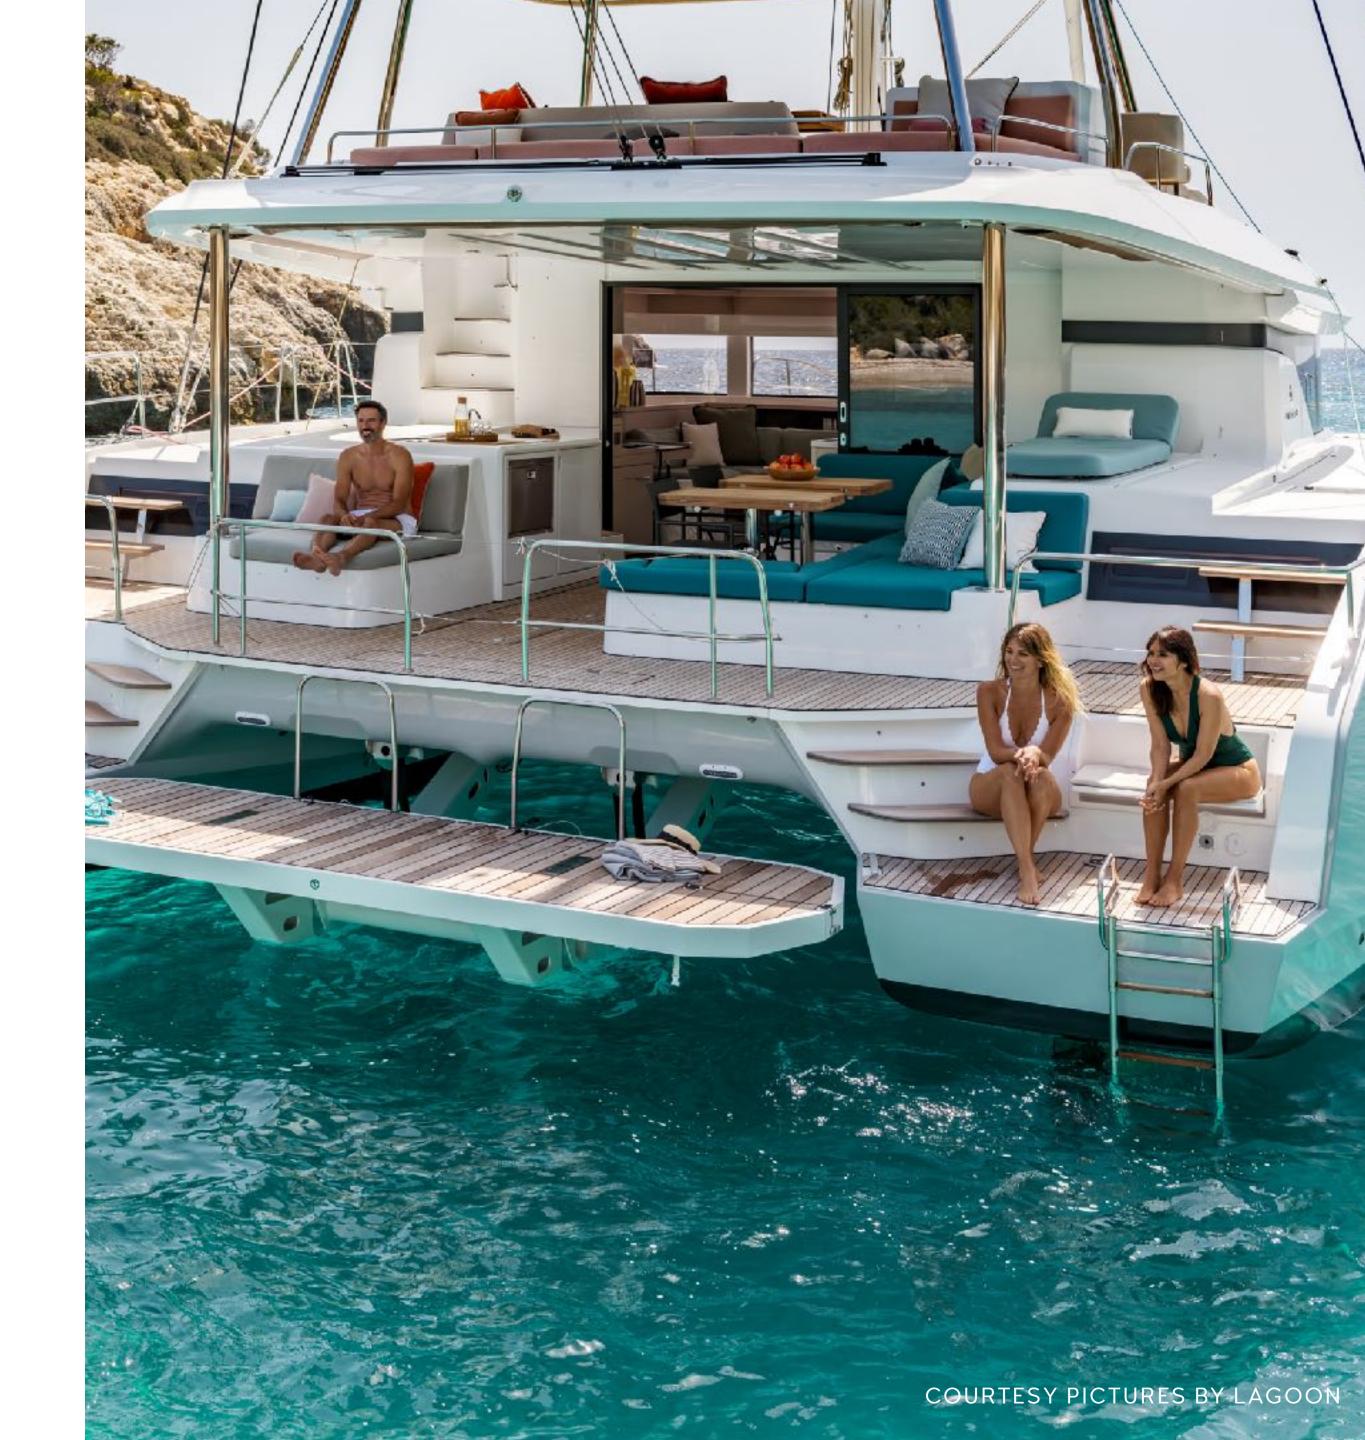

From sunrise to sunset, from the softest to the most intense lights, enjoy the nature of the Italian coasts from a special point of view. A crew of 3 will be at your disposal to make the most of every single moment.

- Tenderlift XL
- BBQ
- Icemaker in cockpit
- Fridge in cockpit
- Fridge on flybridge
- Teak on flybridge
- Dinghy Highfield 420 (40 hp)
- Electric Besenzoni gangway
- Water Toys: Seabob Original, Jobe
  Chaser banana boat, Jobe multi position wakeboard, Jobe water
  carpet, 2 SUPs, snorkeling kits