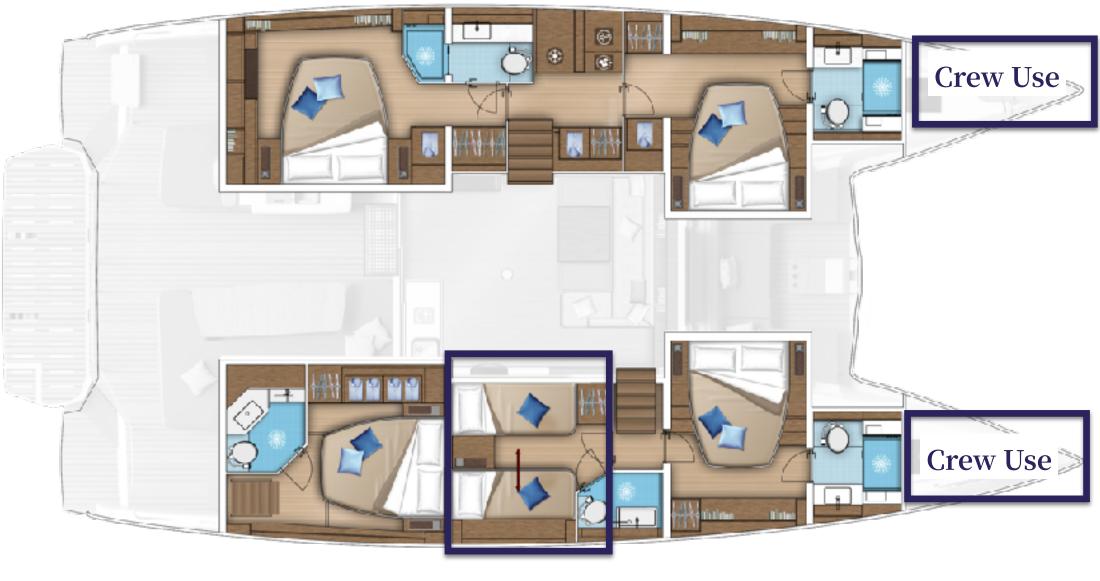

# SPECIFICATIONS

| NAME           | Strafico   |
|----------------|------------|
| YEAR           | 2023       |
| LENGTH OVERALL | 16,56 m    |
| MIN. DRAFT     | 1,55 m     |
| WATER CAPACITY | 1100 L     |
| FUEL CAPACITY  | 960 L      |
| CABINS         | 4 + 3 crew |
| WC             | 4 + 2 crew |
| GUESTS         | 8          |

## LAYOUT

- 1 Deluxe Cabin, double bed, ensuite bathroom
- 3 VIP Cabin, double bed, ensuite bathroom
- 1 Standard Cabin, ensuite bathroom (Crew use)
- 2 Crew Cabins with bathroom (external bow access, <u>Crew use</u>)

**Crew Use** 