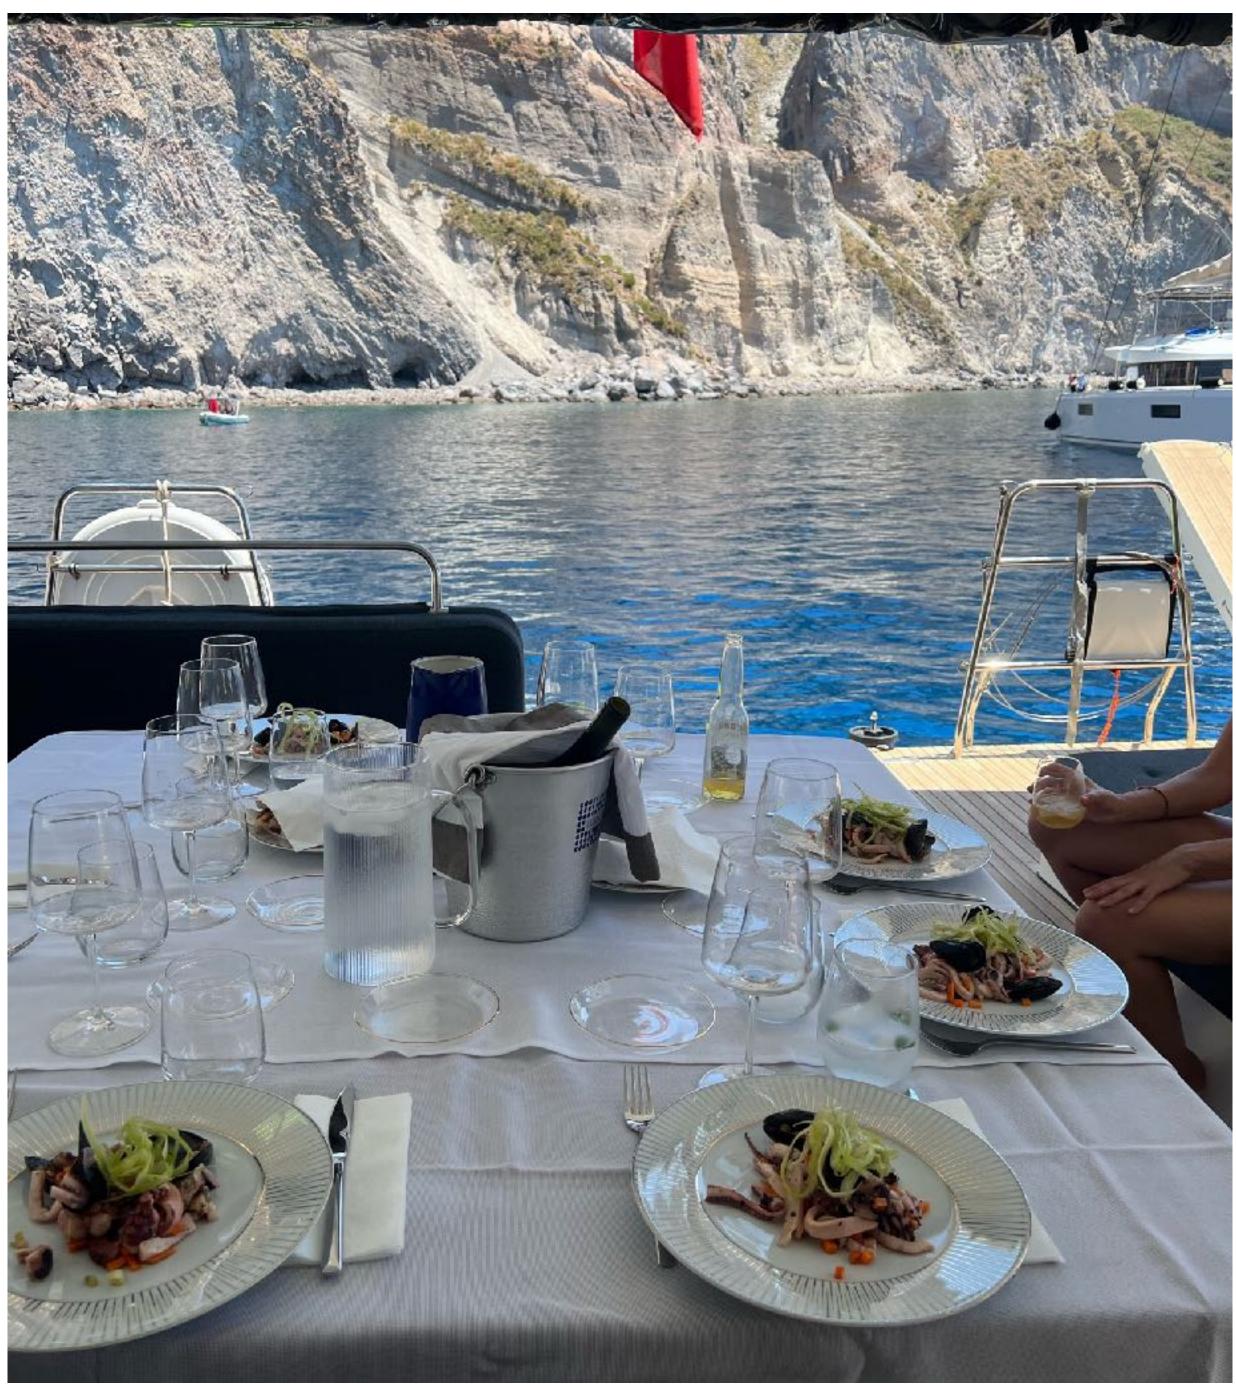

## DESCRIPTION

The Lagoon 55 is the flagship of the SAILUXE fleet: maximum comfort and the luxury of attention to every single detail. This 17-metre catamaran will be your private villa on the sea, where you can experience unforgettable sensations and unique memories.

From sunrise to sunset, from the softest to the most intense lights, enjoy the nature of the Italian coasts from a special point of view. A crew of 3 will be at your disposal to make the most of every single moment.