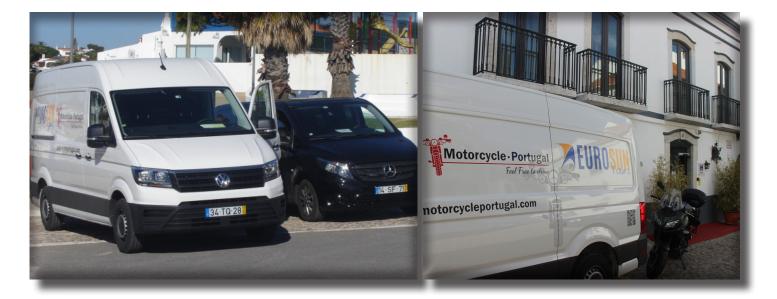

# Our vehicles are :

4 Motorcycleportugal TOURS

# Remarks:

Passengers and support vehicle | Luggage transport Motorcycle Tour Guide on Support vehicle to accompany the group. According our Fleet

VW Crafter - w / lifting platform or Mercedes with trailer w / support Bike

# Remarks:

Passengers and support vehicle | Luggage transport Motorcycle Tour Guide on Support vehicle to accompany the group. According our Fleet VW Crafter - w / lifting platform or Mercedes with trailer w / support Bike The Group size Max. 8 Bikes | and the passengers