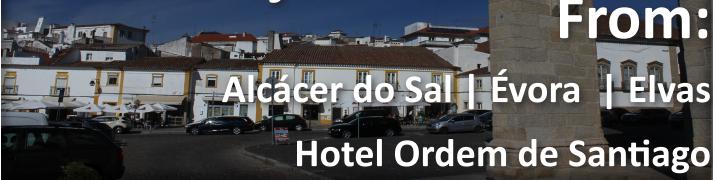

# Alentejo MotorCycle "through the alentejo inside"

# Alentejo MotoCycle Experience & Tour / Driver | guide during the tour

# Description

Alentejo ( From Alcacer do Sal - Evora - Elvas ) & Tour Guide during the tour | duration 6,5 Hrs

The opportunity to visit the historical and natural heritage of the region.

The splendid scenery and small details such as traditional architecture found in Alcacer do Sal, Torrão, Evora and Elvas, Anyone arriving in Elvas on the road from Estremoz immediately comes face to face with the Aqueduto da Amoreira, which has become the city's hallmark.

About : Roman Temple | Praça do Giraldo | Chapel of Bones | Church of Sao Franciso. Elvas - Forte de Santa Luzia and the Forte da Graça,

- Included: From Alcacer do Sal | other places on request.
  - Welcome and delivering information and safety instructions 2 Single BB / or Db Bed accoridng the reservations w / BB included
  - 1 Tour Guide Motorcycleportugal Experience from the Hotel (\*)