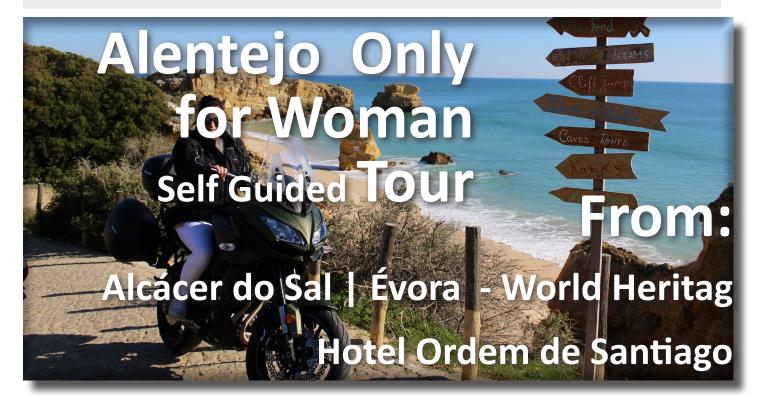

# Alentejo Only for Woman & Tour guide during the tour

# Description

Alentejo (From Alcacer do Sal / Evora ) Only for Woman & Tour Guide during the tour | duration 6,5 Hrs

The opportunity to visit the historical and natural heritage of the region.

The splendid scenery and small details such as traditional architecture found in Alcacer do Sal, Torrão and Evora, other small towns and villages will delight your sence.

About : Roman Temple | Praça do Giraldo | Chapel of Bones | Church of Sao Franciso

Included: From Alcacer do Sal | other places on request.

Welcome and delivering information and safety instructions 1 Single BB / or Db Bed accoridng the reservations w / BB included 1 Tour Guide - Motorcycleportugal Experience from the Hotel (\*)

Tour includes - driver / guide during the whole circuit (\*) | 09.30 Hrs | duration +/-6.5 Hrs |

Note: Due to weather conditions, programs may suffer minor changes and / or cancellations.

In these cases we reserve the right to make changes and / or other alternatives.

Prices start at

180 € P. in Single Bed 230 € P. in Double Bed

Included : 1 Night Hotel / BB 1 Tour Guide during the day