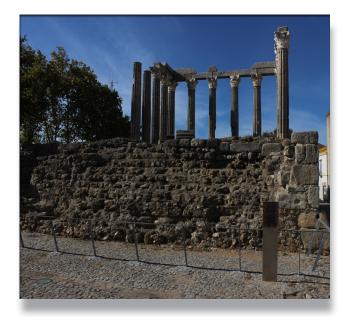

# Description

Alentejo (From Alcacer do Sal / Evora ) Photography & Tour Guide during the tour | duration 6,5 Hrs

The photographic tour of several mountain villages, where you will have the opportunity to visit the historical and natural heritage of the region.

The splendid scenery and small details such as traditional architecture found in Alcacer do Sal , Torrão, Evora , other small towns and villages will delight your sence.

The best way to see the city is on foot, walking through its narrow streets lined with white houses, discovering along the way the monuments and details that reveal the history of Évora and its rich heritage.

About :

Roman Temple | Praça do Giraldo | Chapel of Bones | Church of Sao Franciso

Included: From Alcacer do Sal | other places on request. Welcome and delivering information and safety instructions 1 Single BB / or Db Bed accoridng the reservations w / BB included 1 Tour Guide - Motorcycleportugal Experience from the Hotel (\*)

About : Roman Temple | Praça do Giraldo | Chapel of Bones | Church of Sao Franciso. Elvas - Forte de Santa Luzia and the Forte da Graça,

- Included: From Alcacer do Sal | other places on request.
  - Welcome and delivering information and safety instructions 2 Single BB / or Db Bed accoridng the reservations w / BB included
  - 1 Tour Guide Motorcycleportugal Experience from the Hotel (\*)