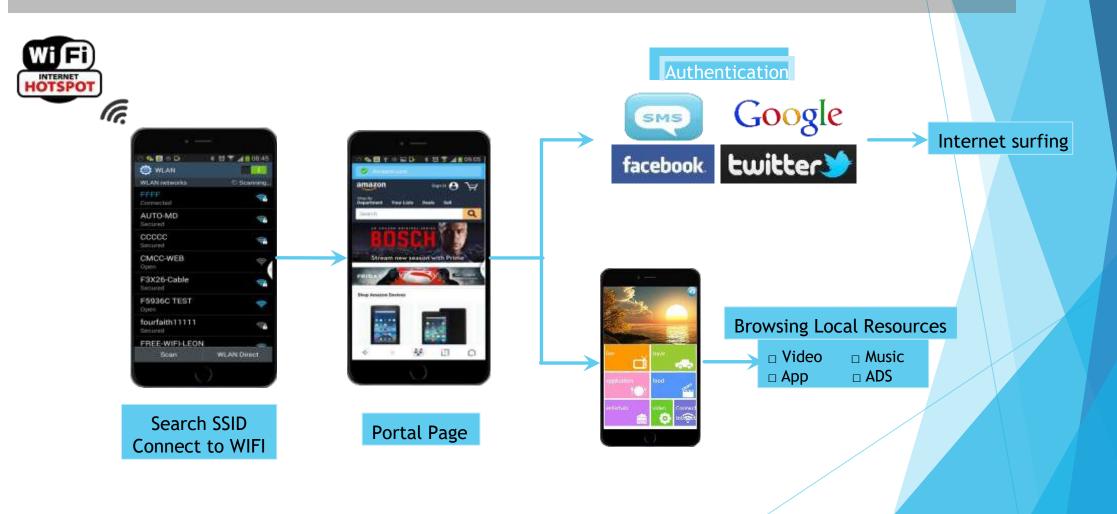

#### Local content : Movies, songs, short films, animations as well as localized ads

## ACCESS PROCESS

Conduit Solutions and LLP.

Third page is the Menu Main Content Page page

## CUSTOMER ACCESS PROCESS

A Product by Conduit Solutions and Technologies LLP.

A Product by Technologies

> Landing page which will display for 5 seconds.

Second page with two advert slot Top and bottom.