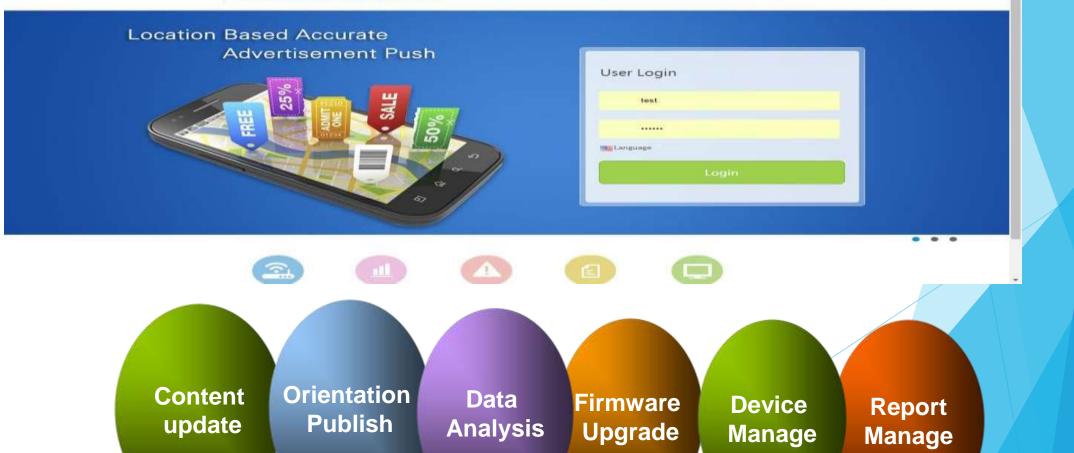

## **WIFI MANAGEMENT PLATFORM**

**Commercial WiFi Platform** 

## **WIFI MANAGEMENT PLATFORM**

WIFI New Media Operation System

А

| em | 100000 |  |
|----|--------|--|
|    | Device |  |

| 5 |       | ×       |  |
|---|-------|---------|--|
|   | Alarm | Content |  |

上 Welcome test 【厦门四信】

#### Content

- Configurable and customized FILE template
- Incremental update, save data cost and imcrease the update speed
- Support site update, satisfied the requirement of different media operators
- Support group update, different group can have different content.

#### Network

- Traffic statistics:monitor the traffic of every device and every user.
- Record and statictic the users time online A Product by Conduit Solutions and Technologies LLP. detailedly and analyze the online behaviors

#### Report

- Collect and statistic the basic data of Ads clicks,video playback,App downlod,page views,uesr access,user registration.
- Clearly display data statistic according to the location, time and the material

#### Device

- Monitor and alarm the equiment state real-time.
- Software update can be single, batch or remote
- Device configuration can be single, batch or remote.
- Retart, query, configure parameters remotely.