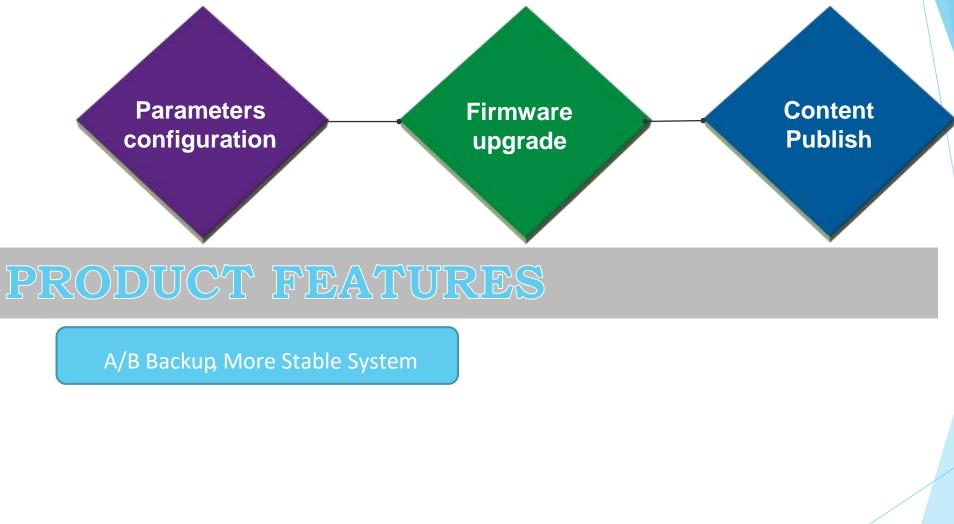

#### Content A/B Backup

#### Firmware A/B Backup

Only after upgrade finished, then will cover the original firmware.

Only after publish complete, then cover the original content.