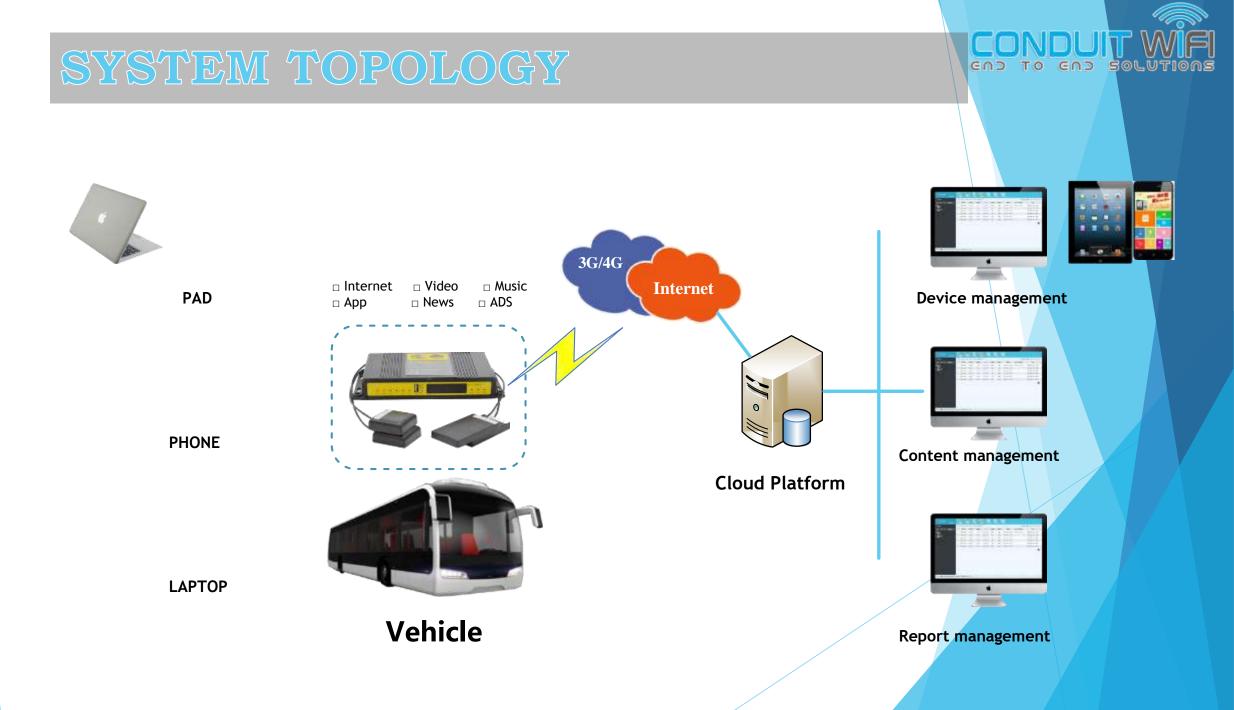

## SYSTEM STRUCTURE

- Conduit 3G/4G <u>BUS WiFi Solution</u> consists of high performance 3G/4G Wi-Fi router with built-in Solid State Disk(SSD) and Cloud Management Software Platform (Name: BUSWiFi)".
- As a Wi-Fi hotspot, 3G/4G Bus Wi-Fi routers will be installed in public transport such as city buses, coaches, tourist bus, subways, trains and some public places such as cafe,

restaurant, station, terminal building and other places with wide Wi-Fi coverage range. After connected to the Wi-Fi hotspot, users not only can surf internet via 3G/4G, but also they can enjoy local movies, music, news and other info pre-stored in the local

SSD.