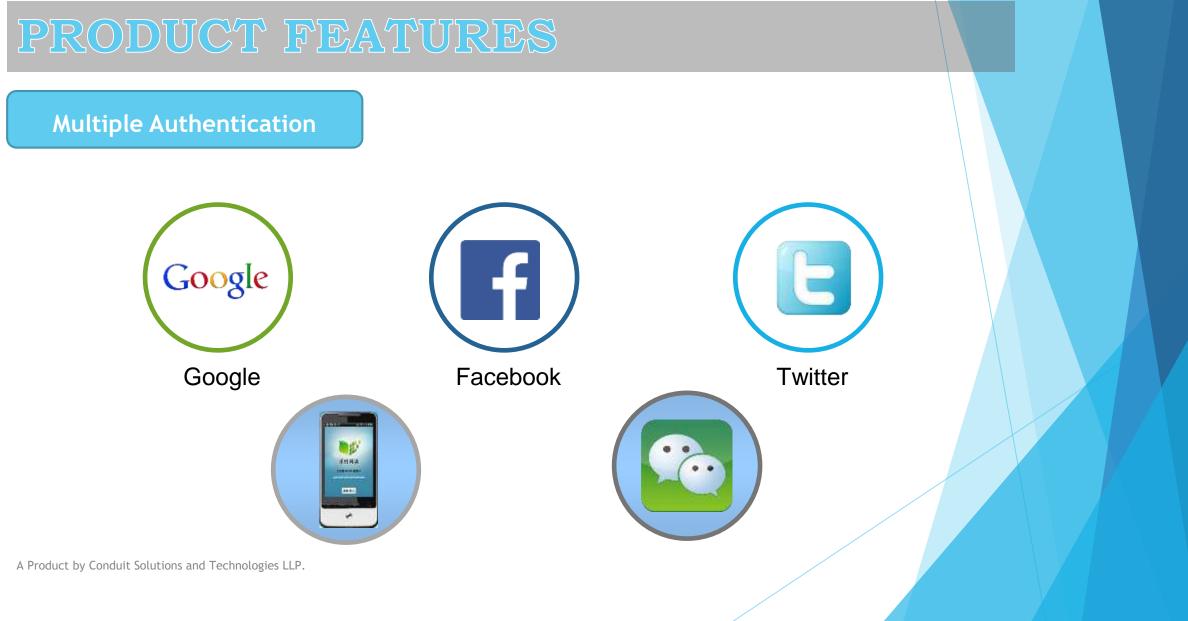

#### Authentication

 Support multiple authentication method s SMS,Wechat, Facebook,Twitter