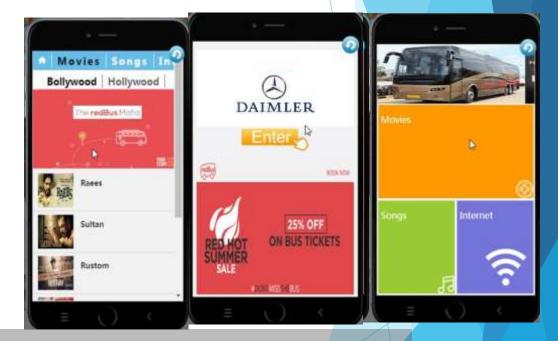

## SYSTEM STRUCTURE

- Conduit 3G/4G <u>BUS WiFi Solution</u> consists of high performance 3G/4G Wi-Fi router with built-in Solid State Disk(SSD) and Cloud Management Software Platform (Name: BUSWiFi)".
- As a Wi-Fi hotspot, 3G/4G Bus Wi-Fi routers will be installed in public transport such as city buses, coaches, tourist bus, subways, trains and some public places such as cafe,

restaurant, station, terminal building and other places with wide Wi-Fi coverage range. After connected to the Wi-Fi hotspot, users not only can surf internet via 3G/4G, but also they can enjoy local movies, music, news and other info pre-stored in the local

## **WIFI MANAGEMENT PLATFORM**

**Commercial WiFi Platform** 

## **WIFI MANAGEMENT PLATFORM**

WIFI New Media Operation System

А

| em | 100000 |  |
|----|--------|--|
|    | Device |  |

| 5 |       | ×       |  |
|---|-------|---------|--|
|   | Alarm | Content |  |

上 Welcome test 【厦门四信】