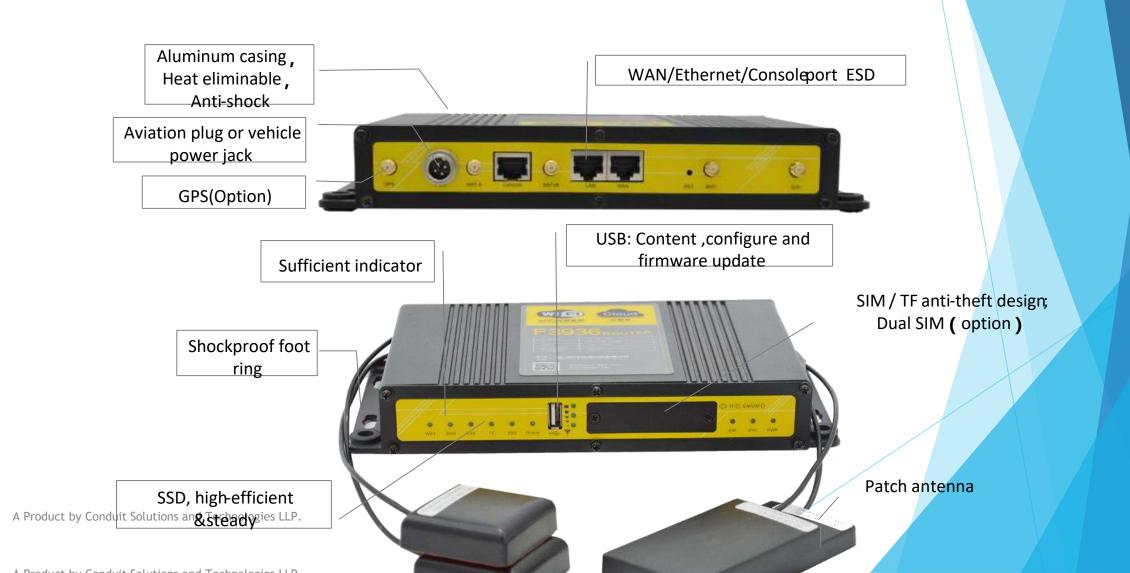

## ACCESS POINT SPECIFICATIONS

GND

TO

GND

50

#### Aimed At Vehicle Application

- •Operating Temperature: -35  $\sim$  75°C
- Power range:  $9V \sim 36V$
- Quakeproof: 5M2
- Aviation plug or vehicle power jack, reverse-voltage and overvoltage protection
- SIM / TF anti-theft design
- Patch antenna