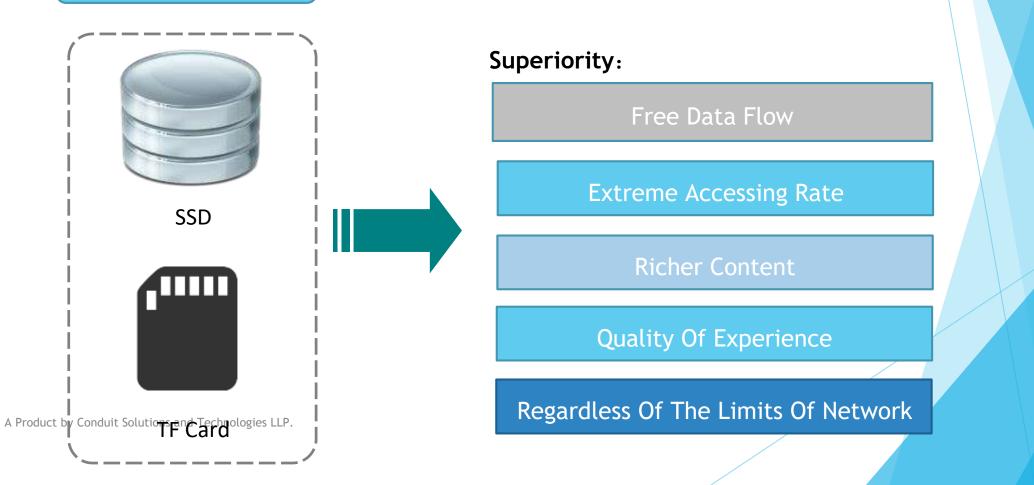

#### Mass local storage

## ADVANTAGES

| FEATURES           | CONDUIT BUS WIFI ROUTER                                                                   | OTHER WIFI ROUTER                                                                      |
|--------------------|-------------------------------------------------------------------------------------------|----------------------------------------------------------------------------------------|
| Power supply       | Specific designed for vehicle envirnoment.<br>Stability.                                  | Power Supply is weak and susceptible.<br>Instability                                   |
| Local Storage      | Support TF card and SSD                                                                   | Only support TF card or negative                                                       |
| Advertisement Push | Local Portal: Auto-push, Not consuming internet resource, Not affected by network status. | Remote Portal: Self-push,Consuming<br>internet resource, Affected by network<br>staus. |
| Content Display    | Information + Ads pictures + Video + APP,<br>User-defined content                         | Only internet                                                                          |
| Cloud Platform     | Yes                                                                                       | No                                                                                     |