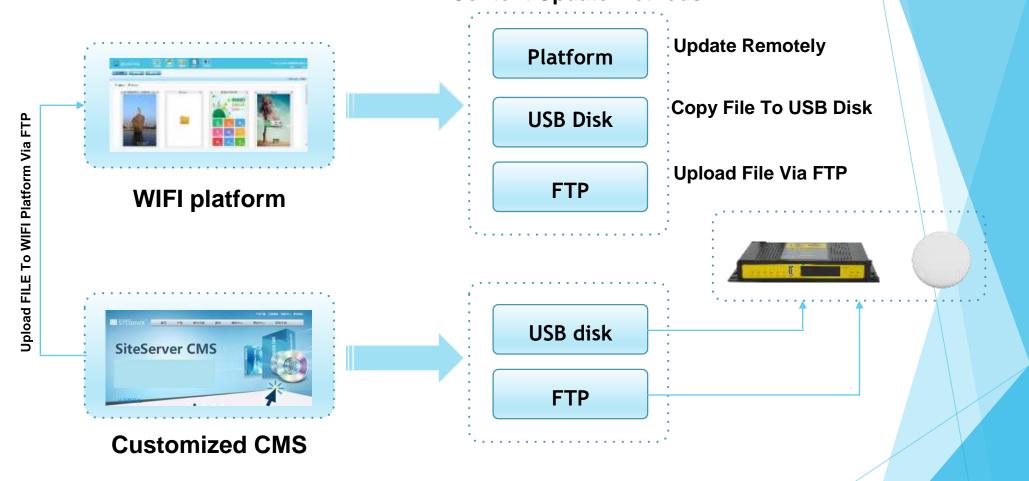

#### WeChat

PRODUCT FEATURES

SMS

Multiple Content Configure And Update

#### **Content Update Methods**

## PRODUCT FEATURES

**Easier Remote Device Management** 

Offline device management is suitable for vehicle operation system. It's convenient to manage the WIFI routers installed at remote sites, such as configure the router, upgrade the firmware and update the content without sending technical person to the sites. Which saves much labor cost.