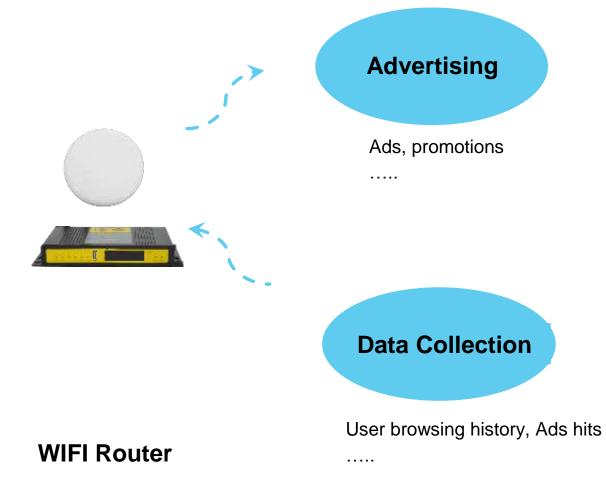

## PRODUCT FEATURES

As a powerful Marketing Tool

## PRODUCT FEATURES

**Easier Remote Device Management** 

Offline device management is suitable for vehicle operation system. It's convenient to manage the WIFI routers installed at remote sites, such as configure the router, upgrade the firmware and update the content without sending technical person to the sites. Which saves much labor cost.