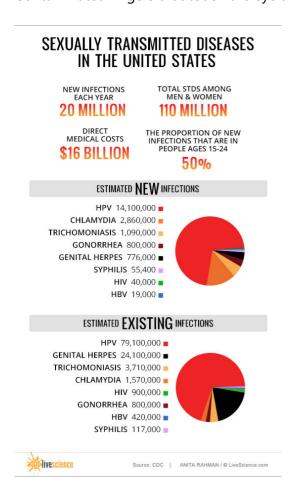

It is sometimes referred to as a pigpen or "pig parlor." Sties are usually locations of bare ground and/ or mud. It is triggered by bacteria that typically live in harmony on the surface of the eyelid skin. It is a red, agonizing swelling on the edge or inside of your eyelid that may appear like a pimple or a boil. Also called hordeolums, styes can be brought on by different elements, such as obstructed or infection or inflammation of the eyelid eyelids. Contaminated fingers that touch the eye area can also cause infection.



## blue waffles And Bleeding - Advancement Bleeding Prior To Ovulation

That said, warts or any wart-like formations on the genitals are cause for issue. Initially, the inexperienced eye may confuse a more serious <u>you could check here</u> with basic warts, with genuine effects for the sufferer. Second, genital warts are spread out very quickly through sexual contact, so they merit quick and effective treatment.

Know your limitation when drinking. Decide the number of beverages you can securely have without being out of control and stay with it! As soon as you've reached that limit beverage coke, sprite, fizzy water, orange juice - anything however more alcohol. You do not wish to either have to leave with a guy when you're intoxicated, or stumble blue waffle house alone. Females are