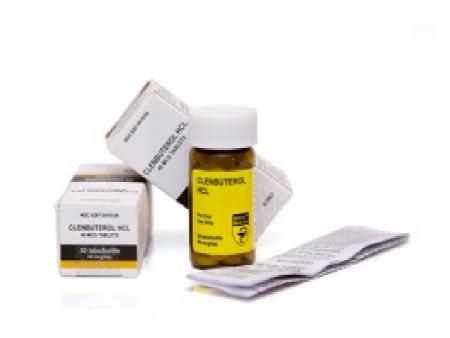

## Clenbuterol HCL 40 mcg Hilma Biocare tablets USA(50 tabs - \$31.90)

Clenbuterol HCL is an oral preparation containing 0.04 mg of the substance Clenbuterol per tablet.

- Product: Clenbuterol HCL 40 mcg
- Category: Weight Loss
- Ingridient: Clenbuterol Hydrochloride
- Manufacture: Hilma Biocare
- Qty: 50 tabs Item price: \$31.90

## $\rightarrow$ SHOP OUR ONLINE STORE $\leftarrow$

Beyond fat burning, Clenbuterol is used to treat breathing disorders like asthma. Clenbuterol is approved in certain EU countries as an asthma drug, but it's banned by the US FDA. Clenbuterol gets FDA approval in the US, only when prescribed by veterinary doctors for use in horses. Clenbuterol is not an anabolic steroid contrary to popular ...

Description. Product and Laboratory: Clenbuterol Hel by Hilma Biocare Effects: Burns fat, increases lean muscle mass, increases strength Ingredients: Clenbuterol Form: Oral Concentration: 40 mcg/tab Presentation: 50 tabs (Total box 2000 mcg) Dosage: Between 20 And 200mcg/day (please see description for accurate dosing guidelines / structures.)

Buy Fat Loss Get Clenbuterol 50Tabs [40mcg / 1Tab] - Hilma Biocare Box of 50Tabs , 40mcg / tab. Total 2000mcg Clenbuterol Drug class: Oral Beta-2-symphatonimetric, thermalgenic Recommended average dosage: Between 100 and 140mcg per day for men and between 80 and 100mcg per day for women Active life: Maximum 68 hours Water retention: No Aromatization: No It is very thermogenic