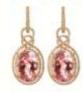

### Make Me Blush

A few things to remember about our favourite pink gemstones

Print BAPPHIRE
The most coveled hass
for this genestone are
saturated purplish red
with a medium tone—
offen described as Trot
pink' or Toutstagum

pink." (Fling by Anna Hu)

MORBANTE
The gen's colour range includes park, rase, peach and salmon.
Look for large, faceted stones show stronger frues. Fing by Tagrita Fire James (Fing by Tagrita Fire James (Fing by Tagrita Fire James).