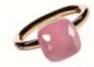

### Make Me Blush

A few things to remember about our favourite pink gemstones

Print BAPPHIRE
The most coveled hass
for this genestone are
saturated purplish red
with a medium tone—
offen described as Trot
pink' or Toutstagum

pink." (Fling by Anna Hu)

MORBANTE
The gen's colour range includes park, rase, peach and salmon.
Look for large, faceted stones show stronger frues. Fing by Tagrita Fire James (Fing by Tagrita Fire James (Fing by Tagrita Fire James).