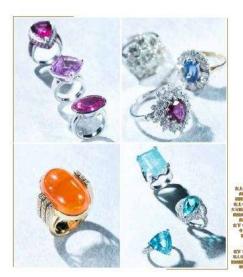

### Make Me Blush

A few things to remember about our favourite pink gemstones

Print BAPPHIRE
The most coveled hass
for this genestone are
saturated purplish red
with a medium tone—
offen described as Trot
pink' or Toutstagum

pink." (Fling by Anna Hu)

MORBANTE
The gen's colour range includes park, rase, peach and salmon.
Look for large, faceted stones show stronger frues. Fing by Tagrita Fire James (Fing by Tagrita Fire James (Fing by Tagrita Fire James).

sertic.
Frequently continued with ruty, fine-coloured spinal is rare above the cerets, and the most visual trues are bright red and with pris. (Fing by Van Gleef & Apple)

POIK DIAMOND
Due to their extreme
ranty, most shirt pink
clamonds range in the
inflicing of dollars per
cavit and come from
Australia's Argule Mine.

(Fing by Chaw Tai Fook)

ROSE QUARTZ
One of the Piprione colours of the year, this gain is have corner from mineral inclusions. The best come in well-shaped, transperent crystale.

Play by Pannadatus