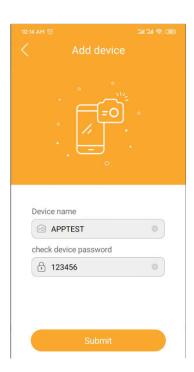

Move power switch to TEST and camera turn on, press the LEFT button directly, then there will be IMEI on the left corner of display.

After you add the camera, device name, you can fill in any name, device password 123456

Press Submit, then camera add into app successfully, you can check the camera data and setup the camera such as APN, phone number, for example: change the mode to Camera& Video, then press" save" to save the setting.