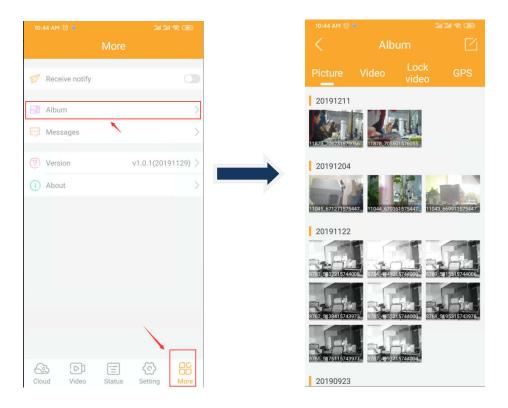

- 3). You can download the pictures and videos to mobile phone.
- a).press the icon on the right corner, choose the pictures and videos, then download them

b).In submenu "more", choose "Album", you will find the downloaded pictures and videos here.