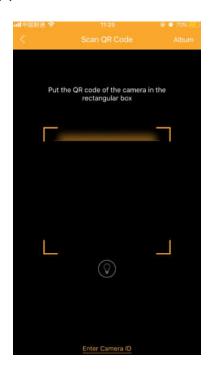

# 2. Add your camera into your App

When camera at TEST mode, press OK button directly, there will be Device ID (the third ), press OK button, you will find camera QR code as below screenshot.

initiate the App, press " +" , scan the QR code of camera and add the camera in your App