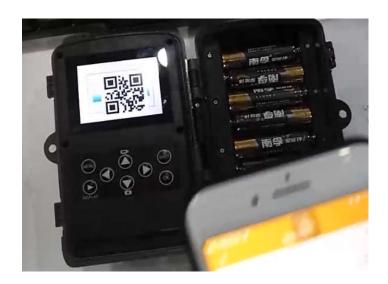

# 2. Add your camera into your App

When camera at TEST mode, press OK button directly, there will be Device ID (the third ), press OK button, you will find camera QR code as below screenshot.

initiate the App, press " +" , scan the QR code of camera and add the camera in your App