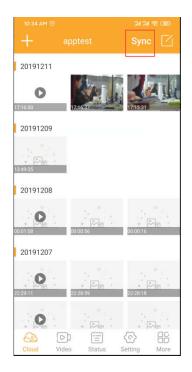

### 3. How to get pictures and videos?

1). In "video" submenu, press " capture", then camera will get a command from App and capture a picture / video.

2).In "cloud" submenu, press" Sync", wait for 15~30 seconds, move the camera display to refresh, there will be a picture or video