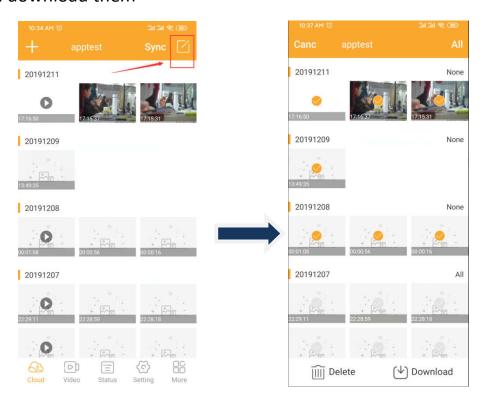

- 3). You can download the pictures and videos to mobile phone.
- a).press the icon on the right corner, choose the pictures and videos, then download them

b).In submenu "more", choose "Album", you will find the downloaded pictures and videos here.