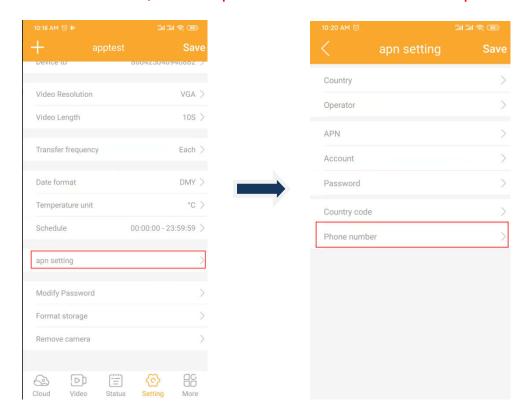

Press Submit, then camera add into app successfully, you can check the camera data and setup the camera such as APN, phone number, for example: change the mode to Camera& Video, then press" save" to save the setting.

Note: in APN setting, phone number is the SIM card number inserted into camera, not the phone number to receive the pictures.

When all the setting is ok, move camera power switch to ON mode, then camera will start to work.