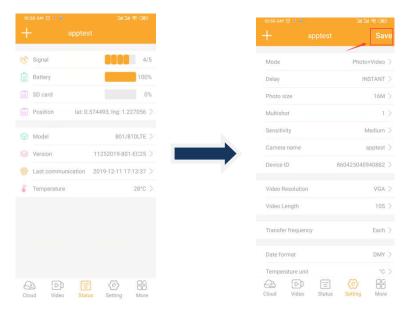

Press Submit, then camera add into app successfully, you can check the camera data and setup the camera such as APN, phone number, for example: change the mode to Camera& Video, then press" save" to save the setting.