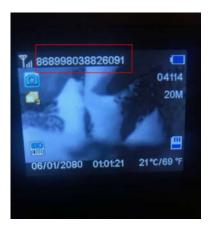

When you app shows "invalid device ID", it means your camera has not been added into App server.

You need to send us your IMEI number, and we will add your IMEI number into App server, then you camera device ID is available, here is how to get IMEI:

Move power switch to TEST and camera turn on, press the LEFT button directly, then there will be IMEI on the left corner of display.

After you add the camera, device name, you can fill in any name, device password 123456