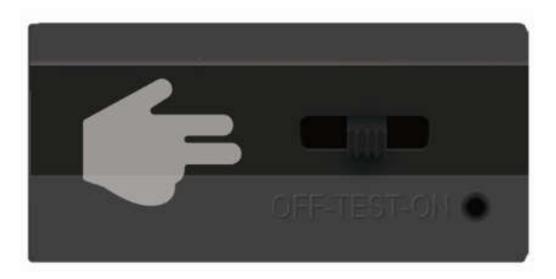

# 2. Add your camera into your App

When camera at TEST mode, press OK button directly, there will be Device ID (the third ), press OK button, you will find camera QR code as below screenshot.

initiate the App, press " +" , scan the QR code of camera and add the camera in your App

Move power switch to TEST and camera turn on, press the LEFT button directly, then there will be IMEI on the left corner of display.

After you add the camera, device name, you can fill in any name, device password 123456

Note: in APN setting, phone number is the SIM card number inserted into camera, not the phone number to receive the pictures.

When all the setting is ok, move camera power switch to ON mode, then camera will start to work.