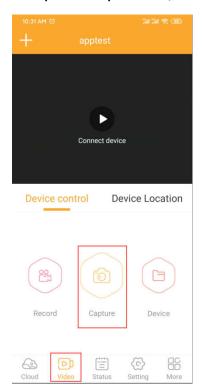

### 3. How to get pictures and videos?

1). In "video" submenu, press " capture", then camera will get a command from App and capture a picture / video.

2).In "cloud" submenu, press" Sync", wait for 15~30 seconds, move the camera display to refresh, there will be a picture or video