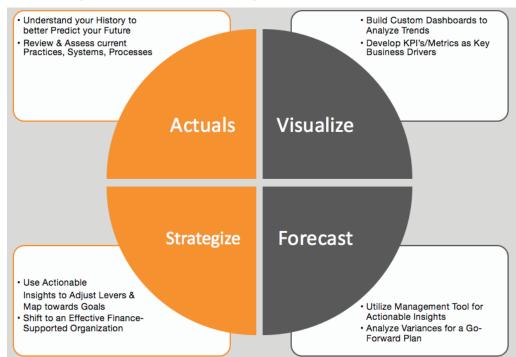

#### Actuals

- A.1. How well do you track and assess historical trends to set future goals?
- B.1. Are your financials aligned to convey your key drivers?
- B.2. How efficient is your accounting and finance operations and reporting process?
- C.1. How well do your systems effectively communicate to deliver the information Leadership/Management wants?
- C.2. Which systems do you use (i.e., QuickBooks, Bill.com, Salesforce, Adaptive Insights, NetSuite)?

#### Visualize

- A.1. How measurable are your organizational KPI's?
- B.1. How well are your metrics and data laid out into custom reporting dashboards?
- B.2. Does your reporting have drill down capabilities?

#### Forecast

- A.1. Do you have a forecast model?
- A.2. Does your model give you the specifics you want or need to run your organization?
- A.3. What does your model do well or not do well?
- B.1. Have you planned out a multi-year budget?

#### Strategize

- A.1. What long-term goals do you have? How do you plan to step closer to that goal in 2017?
- A.2. Are any of these events/transactions in your near future?
- B.1. How well do you use finance to drive your organization?
- C.1. What is the next level reporting that management has wanted but has not built?