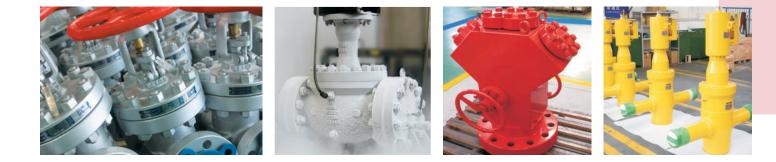

#### CORE PRODUCTS

- 7 Core Products
- 7 Core Pipes, Fittings & Flanges Selection

#### Gate Valves

Sizes - ½" to 36" Classes - 150# to 2500# Material - A105, WCB, CF8M, F316, 5CR, MONEL UOP, CHROME ALLOYS, DUPLEX, LCC/LF2 End Connection - Flanged, Socket, Butt, NPT etc.

#### - Globe Valves

Sizes - ½" to 36" Classes - 150# to 2500# Material - A105, WCB, CF8M, F316, 5CR, MONEL UOP, CHROME ALLOYS, DUPLEX, LCC/LF2 End Connection - Flanged, Socket, Butt, NPT etc.

#### - Check Valves

Sizes - ½" to 24" Classes - 150# to 2500# Material - A105, WCB, CF8M, F316, 5CR, MONEL UOP,CHROME ALLOYS, DUPLEX, LCC/LF2 End Connection - Flanged, Socket, Butt , NPT etc.

#### - Ball Valves

Sizes -  $\frac{1}{2}$ " to 16" Classes - 150# to 600# Material - A105, WCB, CF8M, F316, LCC/LF2 End Connection - Flanged, Socket, Butt , NPT etc.

#### - Butterfly Valves

- Plug Valves
- Safety Valves
- Cryogenic Valves
- HF Acid Valves

UOP Approved

- Steam Traps

#### \*ALL VALVES SUPPLIED WITH 3.1 CERTIFICATION. \*ALL VALVES ARE API APPROVED.

CORE PIPES, FITTINGS & FLANGES SELECTION