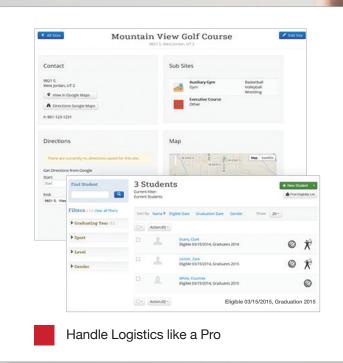

#### Handle Logistics Like A Pro

When it comes to scheduling facilities and transportation, ArbiterGame is on your team.

- Facilities information integrates with host assignment information on your website.
- Check facility availability, submit usage requests and specify start and end times.
- Enter transportation information including: school release time, departure time, return time, type/number of transportation, drop only/dropwait/shuttle, and more.
- Send email notifications automatically to your transportation director.
- Integrates seamlessly with FSDirect<sup>™</sup> from SchoolDude.