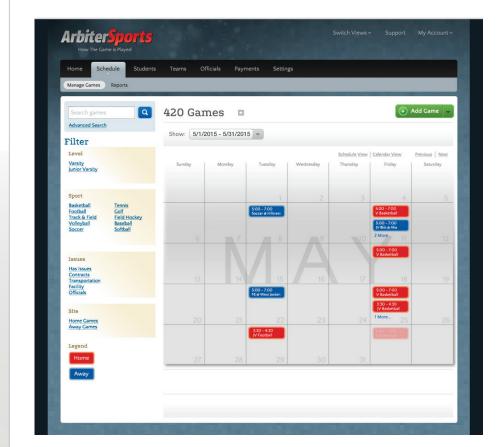

### Stay Ahead Of The Game With Accurate Scheduling

Schedule all aspects of your game. Anticipate and prevent scheduling conflicts, changes, cancellations and other surprises by:

- Managing a working schedule that is private until you mark it public, at which time it is published to parents, students and fans.
- Sending out automated game schedule reminders, game change notifications and other critical alerts.
- Entering each event once and letting the system transmit the game details and updates to opposing teams, assigners, facilities managers, state offices, media, parents, players and more.
- Viewing key game information, including officials, transportation arrangements, facility availability and more, from a single screen.

- The leader in athletic scheduling for 30 years
- Fully integrated suite of products

Easily view your entire month schedule to identify open days or quickly find specific games

See what's complete and what still needs to be done for every game