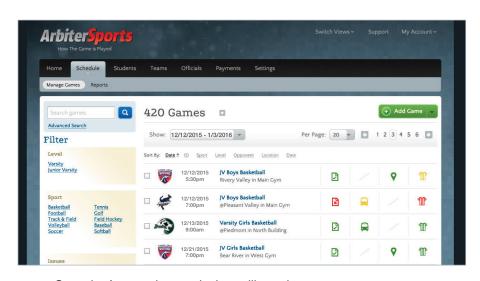

#### > See Your Games Up Close

Track the status of each game easily without missing a shot. With ArbiterGame, you can:

- View the master list of all games and filter it by sport, team, date range, and more.
- Easily check status of essential to-dos with color-coded symbols that appear next to each action requiring follow up, such as:
- -Has the game contract been accepted?
- -Have the officials been assigned?
- -Is transportation confirmed?
- -Has the opponent confirmed the game within the past 10 days?
- Identify missing actions for upcoming games so you can stay on schedule.

- The leader in athletic scheduling for 30 years
- Fully integrated suite of products

Easily view your entire month schedule to identify open days or quickly find specific games

See what's complete and what still needs to be done for every game