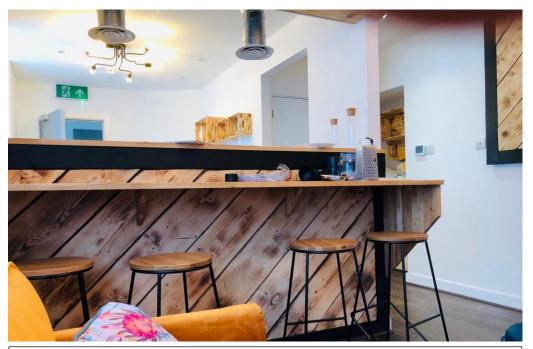

# Shared space

There are 3 modern kitchens with an industrial style and each includes, small appliances and ample cooking space. In addition each room has it's own fridge and storage space in the kitchen.