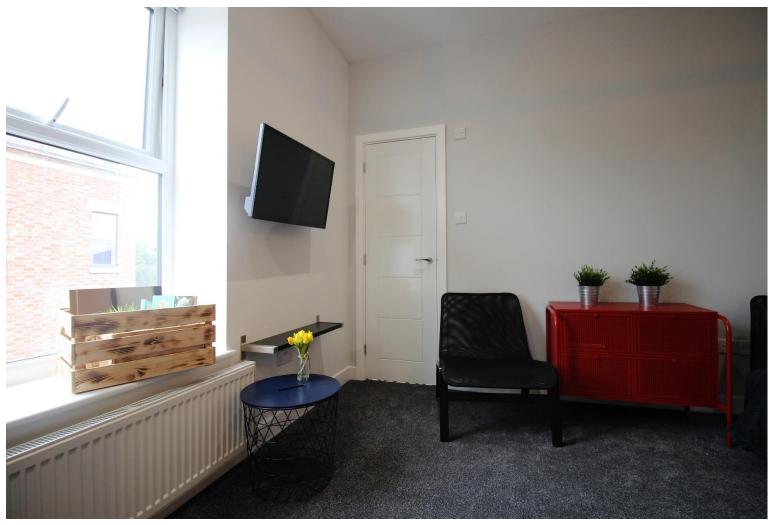

# Rooms

All bedrooms are fully furnished with a modern and contemporary finish of a very high standard.

All rooms benefit from a 3 piece en-suite bathroom and include a bed, wardrobe and chest of drawers, Flat Screen TV plus plenty of storage space.

# Shared space

There are 3 modern kitchens with an industrial style and each includes, small appliances and ample cooking space. In addition each room has it's own fridge and storage space in the kitchen.