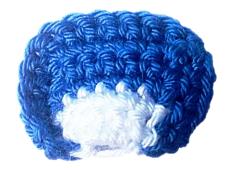

# Bear's Ears:

Make 2 details.

Use white thread.

Crochet from one side to other.

Make a chain of 2 ch and start crocheting in the second ch from hook.

Round 1: 7 sc, turning (crochet to the opposite side)

Round 2: increase, 5 sc, increase, turning(9)

Change thread to blue.

Round 3: increase, 7 sc, increase, turning (11)

Round 4: 11 sc,( crochet further along round 1 and 2 - white part) 2 sc, turning (13)

Round 5: sc along all detail till white part.

Fasten, cut and hide the thread. Sew bears ears to head.