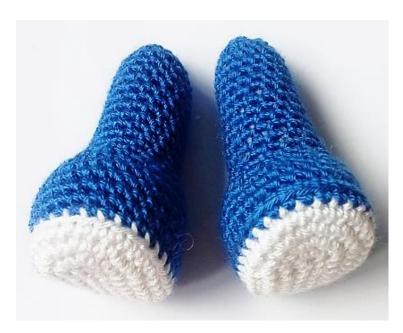

Round 33: (1 sc, decrease) 6 times (12)

Round 34: decrease till end (6)

Fasten, cut and hide the thread. Sew body to head.

Make 2 details.

Start crocheting with toes. Use White thread.

Make a chain of 7ch and start crocheting in second stitch from hook.

Round 1: 1 sc, 4 sc, 5 sc in the last loop of chain, Continue crocheting by other side of chain, 4 sc, increase (16)

Round 2: increase, 4 sc, 5 times increase, 4 sc, 2 times increase (24)

Round 3: 1 sc, increase, 4 sc, (1 sc,increase) 5 times, 4 sc, (1 sc, increase) 2 times (32)

Round 4: 32 sc round (32)

Change thread to blue.

Round 5: sc in each stitch around (32)

Crochet all sc through distal/stitches. (see picture)

Round 6-9: 32 sc round (32)

Round 10: 7 sc, decrease, 2 sc, decrease, (1 sc, decrease) 2 times, 2 sc, decrease, 9 sc (27)

Round 11: 6 sc, (decrease, 1 sc) 4 times, decrease, 5 sc, decrease (21)

Round 12: 3 sc,decrease, 1 sc, decrease, 4 sc, decrease, 1 sc, decrease, 2 sc, decrease, (16)

Round 13-22: 16 sc round

Stuff and crochet further

Round 23: (1 sc,decrease) 5 times, 1 sc (11)

Stuff completely

Round 24: 1sc, 5 times decrease (6)

Fasten, cut and hide the thread.

Sew bears legs to body.