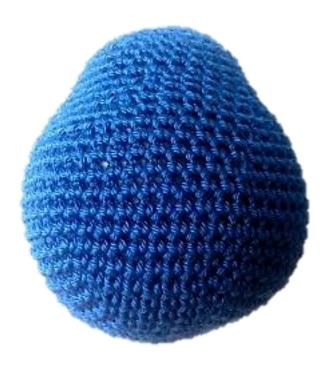

# Bear's body:

Use blue thread.

Round 1: 2 ch,6 sc in second chain, make ring (6)

Round 2: 2 sc in each stitch around (12)

Round 3: (1 sc, increase) 6 times (18)

Round 4: (2 sc, increase) 6 times (24)

Round 5: (3 sc, increase) 6 times (30)

Round 6: (4 sc, increase) 6 times (36)

Round 7: (5sc, increase) 6 times (42)

Round 8: (6 sc ,increase) 6 times (48)

Round 9: 48 sc round (48)

Round 10:(7 sc, increase) 6 times (54)

Round 11-16: 54 sc round (54)