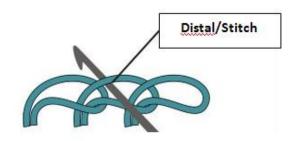

Round 4: 32 sc round (32)

Change thread to blue.

Round 5: sc in each stitch around (32)

Crochet all sc through distal/stitches. (see picture)

Round 6-9: 32 sc round (32)

Round 10: 7 sc, decrease, 2 sc, decrease, (1 sc, decrease) 2 times, 2 sc, decrease, 9 sc (27)