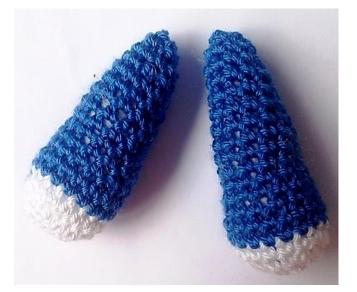

Round 33: (1 sc, decrease) 6 times (12)

Round 34: decrease till end (6)

Fasten, cut and hide the thread. Sew body to head.

Make 2 details.

Start crocheting with toes. Use White thread.

Make a chain of 7ch and start crocheting in second stitch from hook.

Round 1: 1 sc, 4 sc, 5 sc in the last loop of chain, Continue crocheting by other side of chain, 4 sc, increase (16)

Round 2: increase, 4 sc, 5 times increase, 4 sc, 2 times increase (24)

Round 3: 1 sc, increase, 4 sc, (1 sc,increase) 5 times, 4 sc, (1 sc, increase) 2 times (32)

Round 4: 32 sc round (32)

Change thread to blue.

Round 5: sc in each stitch around (32)

Crochet all sc through distal/stitches. (see picture)

Round 6-9: 32 sc round (32)

Round 10: 7 sc, decrease, 2 sc, decrease, (1 sc, decrease) 2 times, 2 sc, decrease, 9 sc (27)

Round 11: 6 sc, (decrease, 1 sc) 4 times, decrease, 5 sc, decrease (21)

Round 12: 3 sc,decrease, 1 sc, decrease, 4 sc, decrease, 1 sc, decrease, 2 sc, decrease, (16)

Round 13-22: 16 sc round

Stuff and crochet further

Round 23: (1 sc,decrease) 5 times, 1 sc (11)

Stuff completely

Round 24: 1sc, 5 times decrease (6)

Fasten, cut and hide the thread.

Sew bears legs to body.