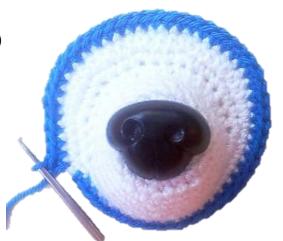

# Bear's Face and Head:

Use white thread.

Round 1: 2 ch,6 sc in second chain, make ring (6)

Round 2: 2 sc in each stitch around (12)

Round 3: (1 sc, increase) 6 times (18)

Round 4: (2 sc ,increase) 6 times (24)

Round 5: 24 sc round (24)

Round 6: (7 sc, increase) 3 times (27)

Round 7: 27 sc round (27)

Round 8: (8 sc, increase) 3 times (30)

Round 9: 10 sc, 10 st, 10 sc (30)

Round 10: 8 sc, 2 hdc, further crochet through proximal/stitches: (1dc, increase dc) 5 times, Continue crocheting through both stitches: 2 hdc, 8 sc (35)

Round 11: 7 sc, (increase, 2 sc) 7 times, 7 sc (42)

Fatsen cut and hide the thread.

Take plastic nose and insert it in the magic ring you made at the beginning.

Continue crocheting bear's head. Use blue thread.