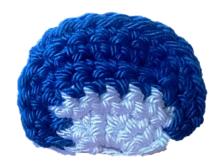

# Bear's Ears:

Make 2 details.

Use white thread.

Crochet from one side to other.

Make a chain of 2 ch and start crocheting in the second ch from hook.

Round 1: 7 sc, turning (crochet to the opposite side)

Round 2: increase, 5 sc, increase, turning(9)

Change thread to blue.

Round 3: increase, 7 sc, increase, turning (11)

Round 4: 11 sc,( crochet further along round 1 and 2 - white part) 2 sc, turning (13)

Round 5: sc along all detail till white part.

Fasten, cut and hide the thread. Sew bears ears to head.