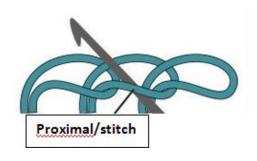

Round 4: 32 sc round (32)

Change thread to blue.

Round 5: sc in each stitch around (32)

Crochet all sc through distal/stitches. (see picture)

Round 6-9: 32 sc round (32)

Round 10: 7 sc, decrease, 2 sc, decrease, (1 sc, decrease) 2 times, 2 sc, decrease, 9 sc (27)