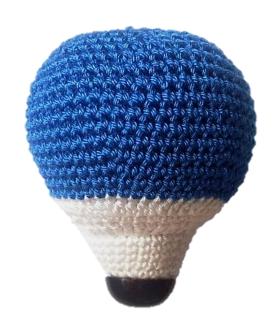

Round 33: (1 sc, decrease) 6 times (12)

Round 34: decrease till end (6)

Fasten, cut and hide the thread. Sew body to head.

Make 2 details.

Start crocheting with toes. Use White thread.

Make a chain of 7ch and start crocheting in second stitch from hook.

Round 1: 1 sc, 4 sc, 5 sc in the last loop of chain, Continue crocheting by other side of chain, 4 sc, increase (16)

Round 2: increase, 4 sc, 5 times increase, 4 sc, 2 times increase (24)

Round 3: 1 sc, increase, 4 sc, (1 sc,increase) 5 times, 4 sc, (1 sc, increase) 2 times (32)