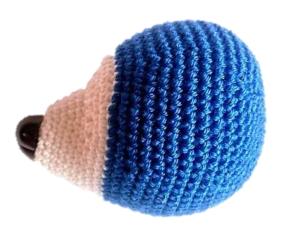

# Bear's Face and Head:

Use white thread.

Round 1: 2 ch,6 sc in second chain, make ring (6)

Round 2: 2 sc in each stitch around (12)

Round 3: (1 sc, increase) 6 times (18)

Round 4: (2 sc ,increase) 6 times (24)

Round 11: 7 sc, (increase, 2 sc) 7 times, 7 sc (42)

Fatsen cut and hide the thread.

Take plastic nose and insert it in the magic ring you made at the beginning.

Continue crocheting bear's head. Use blue thread.