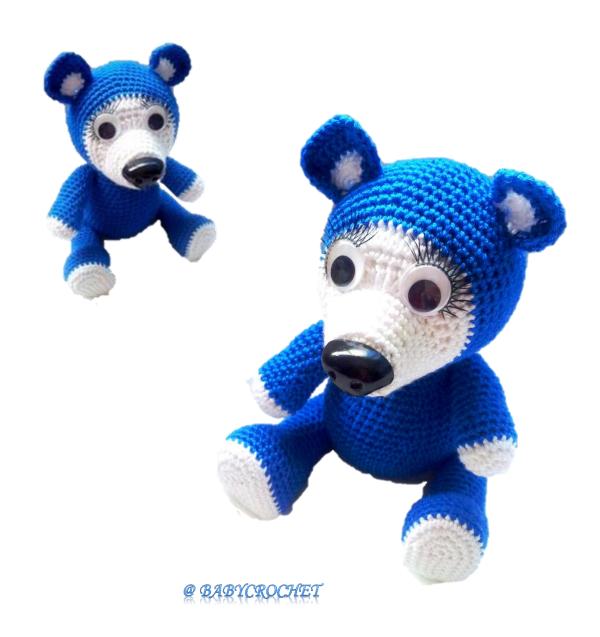

# CROCHET BEAR

**Finished toy size** ~ Height 15, width 11 cm. It works well in any type of thread, the size of finished toy depends on the thread and crochet hook you use.

# BEARS READYI ENJOYMI