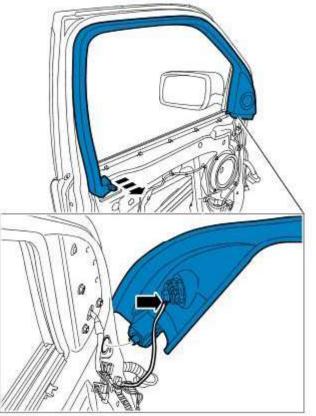

1. To install, reverse the removal procedure.

4. 4. NOTE: Left-hand shown, right-hand similar.

0