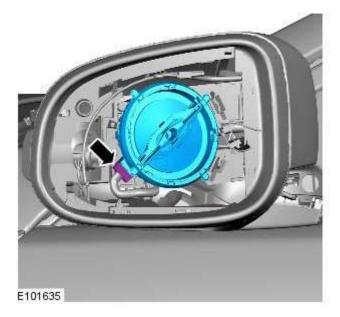

### Removal

1. Refer to: Exterior Mirror Glass (501-09 Rear View Mirrors, Removal and Installation).

2.

3.

4. 4. NOTE: Note the fitted position of the locating pegs.