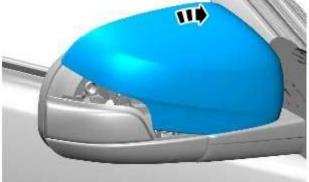

# Rear View Mirrors - Exterior Mirror Glass Removal and Installation

1.

2.

#### Removal

#### Installation

1. 1. NOTE: Note the fitted position of the locating pegs. To install, reverse the removal procedure.