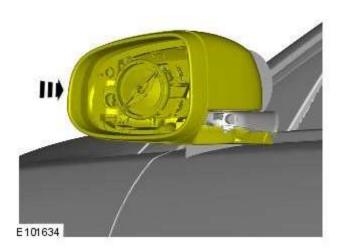

# Rear View Mirrors - Exterior Mirror Glass Removal and Installation

1.

2.

#### Removal