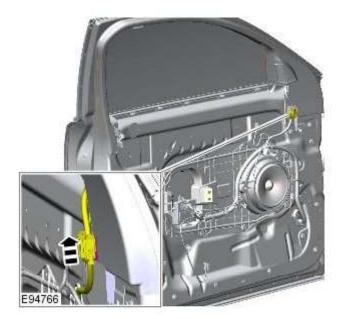

1. To install, reverse the removal procedure.

4. 4. NOTE: Left-hand shown, right-hand similar.

0