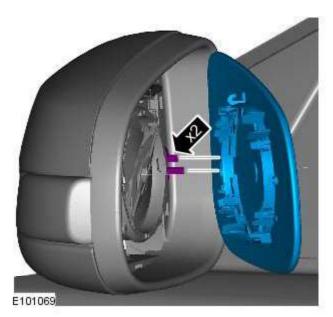

### Removal

1. Refer to: Exterior Mirror Glass (501-09 Rear View Mirrors, Removal and Installation).

2.

3.

4. 4. NOTE: Note the fitted position of the locating pegs.

## Installation

1. To install, reverse the removal procedure.