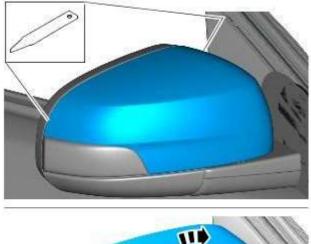

## Removal

- E94765

2. Refer to: Front Door Trim Panel (501-05, Removal and Installation).

3. 3. NOTE: Left-hand shown, right-hand similar.

E76992

Installation

5. **5.** NOTE: Left-hand shown, right-hand similar.

1. To install, reverse the removal procedure.

4. 4. NOTE: Left-hand shown, right-hand similar.

0