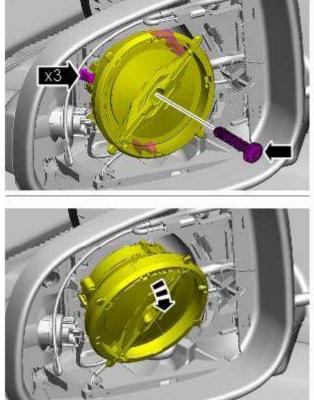

# Rear View Mirrors - Exterior Mirror Motor Removal and Installation

### Removal

1. Refer to: Exterior Mirror Glass (501-09 Rear View Mirrors, Removal and Installation).

2.

3.

4. 4. NOTE: Note the fitted position of the locating pegs.

## Installation

1. To install, reverse the removal procedure.