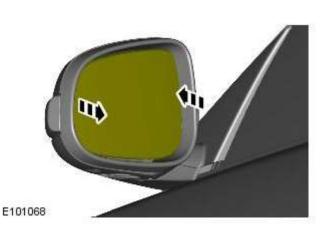

#### Removal

- 1. Refer to: Exterior Mirror Glass (501-09 Rear View Mirrors, Removal and Installation).
  - 2. **2.** NOTE: Note the fitted position of the locating pegs.

E99882