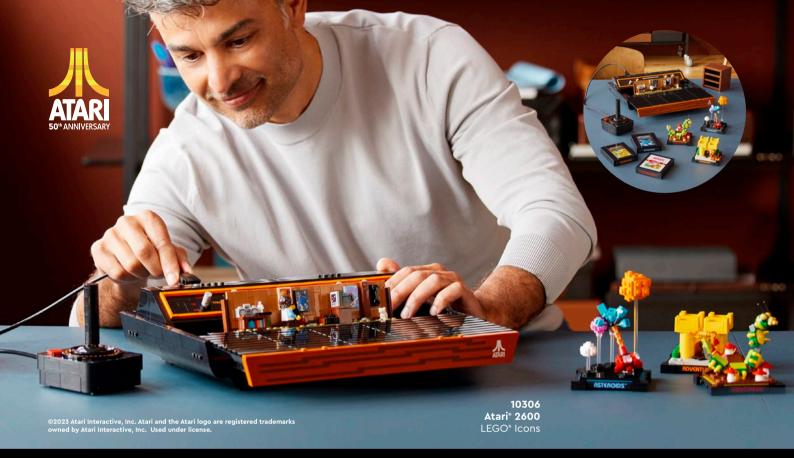

ONE CANNOT BUY CONTENTMENT BUT ONE CAN BUILD IT

Relive the magic of 1980s video gaming with the LEGO° Icons PAC-MAN Arcade building set for adults – a retro cabinet loaded with nostalgic features.

10323 PAC-MAN Arcade LEGO® Icons