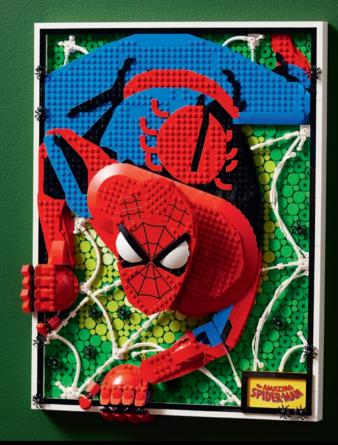

series' most iconic artifacts.





© 2023 MARVEL

**76210 Hulkbuster**LEGO® Marvel

# LOSE YOURSELF IN YOUR FAVORITE MOVIES AND SHOWS LIKE NEVER BEFORE



#### INFINITY SAGA



Celebrate your favorite movies and shows with LEGO® sets for Adults.











#### AN EMBLEM OF GOOD VS. EVIL

Adult Marvel enthusiasts can put their passion on display with this recreation of one of the most iconic items in the Marvel Cinematic Universe. LEGO® Marvel Captain America's Shield is a detailed and authentic model that is rewarding to build and pleasing to admire long after the construction work has been completed.

# 76251 Star-Lord's Helmet LEGO® Marvel

#### ICONIC HEADGEAR TO BUILD AND DISPLAY















### ICONIC ADAMANTIUM CLAWS TO BUILD AND DISPLAY



### CELEBRATE THE AMAZING SPIDER-MAN



31209 The Amazing Spider-Man LEGO® Art













#### BATCAVE SHADOWBOX





#### BATMAN™ ADVENTURES IN A DISPLAY CASE





Capture the drama and style of the Batcave™ from Batman Returns™ movie

BATMAN RETURNS and all related characters and elements © &  $^{\text{TM}}$  DC and Warner Bros. Entertainment Inc. (\$23)

This premium, detailed LEGO° set includes 5 well-known characters from the live-action The Little Mermaid movie – Disney Princess Ariel, Karina, Indira, King Triton and Ursula LEGO | Disney minifigures, plus Sebastian and Flounder LEGO figures. Once built, the seashell makes an impressive display piece.









43225 The Little Mermaid Royal Clamshell LEGO° | Disney



**©Disney** 





#### DISNEY MEMORABILIA DISPLAY











Present a Disney fan with this display-wor