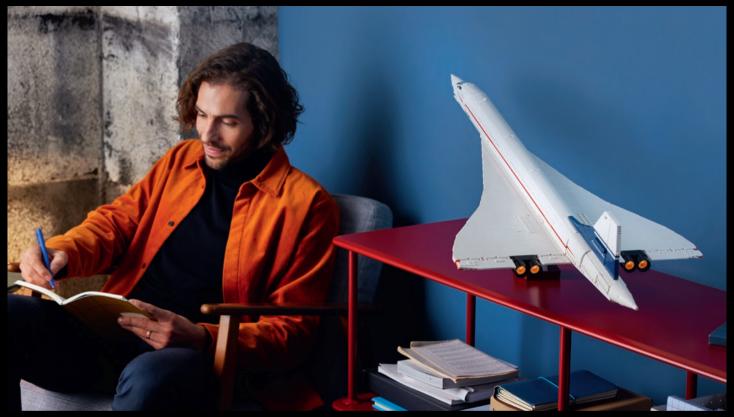

Just like the real-life Anglo-French passenger jet, this detailed replica model has a tiltable droop nose, functioning landing gear, a retractable tail bumper wheel, delta wings with movable elevons and hinged upper and lower rudders. It also features an accessible seating area and comes with a stand for display in flight, takeoff or landing modes.

### **SOAR INTO**THE ZONE

AIRBUS and CONCORDE are registered trademarks of Airbus. It may not be used without Airbus' prior written consent. All rights reserved.