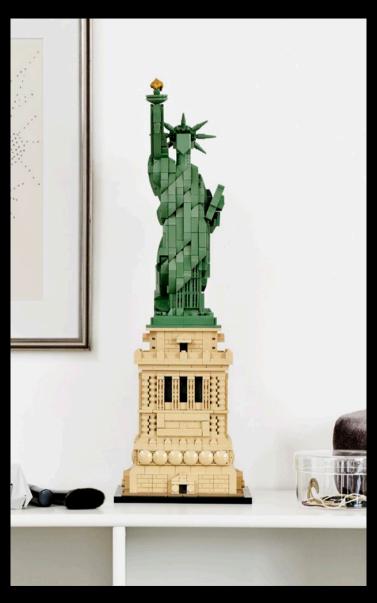

# CREATE AN ICONIC SYMBOL OF FREEDOM—THE STATUE OF LIBERTY!

Bring a symbolic centerpiece to your home or office with this LEGO® Architecture interpretation of the Statue of Liberty, a perfect marriage of architecture and sculpture.