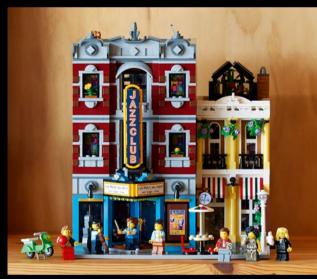

10312
Jazz Club
LEGO\* Icons

8 detailed minifigures, including a jazz singer, bassist and drummer, set the scene for a show that will have the audience on their feet all evening. Intricate details include a mini microphone, a mini saxophone and a mini LP record.

#### MAKE NEW FRIENDS AT THE CLUB

In a world of distractions, LEGO° Sets for Adults offer a focused, hands-on, mindful activity. A creative recharge. A zone of zen. A place to find your flow.

LEGO® SETS FOR ADULT BUILDERS LEGO COLLECTION

### SHARE THE JOY

This collectible display model makes a cool treat for yourself and the best gift for other jazz lovers and music fans in your life. Separate building instructions are included for each musician and instrument, so you can share the joyful creative experience with family, friends or bandmates. When the builds are complete, the quartet can be connected in whatever stage formation you prefer for display.