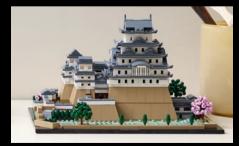

#### CAPTURE THE MAJESTY OF HIMEJI CASTLE

Celebrate the longevity and majestic beauty of one of Japan's most revered buildings with this LEGO\* Architecture Himeji Castle display model. Be transported to the city of Himeji without leaving home as you recreate authentic details such as the castle's turrets, walkways and asymmetric walls in LEGO style. Lift off the top of the main building to view a simplified interpretation of the interior layout.