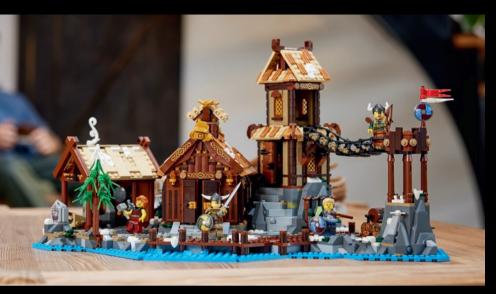

#### EXPERIENCE LIFE IN A VIKING VILLAGE

21343 Viking Village LEGO® Ideas

Take a trip back in time as you build and explore this richly detailed Viking Village play-and-display model. An ideal gift for history-lovers, it features 3 connectible sections with a blacksmith's smithy, chieftain's longhouse and a watchtower, plus blacksmith, chieftain, shield-maiden and archer minifigures to bring the scene to life.