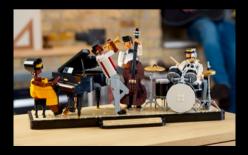

10312
Jazz Club
LEGO\* Icons

8 detailed minifigures, including a jazz singer, bassist and drummer, set the scene for a show that will have the audience on their feet all evening. Intricate details include a mini microphone, a mini saxophone and a mini LP record.

### SHARE THE JOY

This collectible display model makes a cool treat for yourself and the best gift for other jazz lovers and music fans in your life. Separate building instructions are included for each musician and instrument, so you can share the joyful creative experience with family, friends or bandmates. When the builds are complete, the quartet can be connected in whatever stage formation you prefer for display.