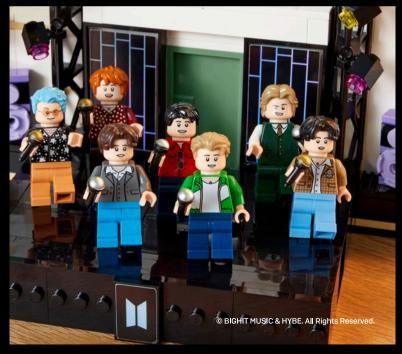

ry guest's request is met in style. Now you can build your own hotel getaway with this LEGO® Boutique Hotel model building project for adults.





10312
Jazz Club
LEGO\* Icons

8 detailed minifigures, including a jazz singer, bassist and drummer, set the scene for a show that will have the audience on their feet all evening. Intricate details include a mini microphone, a mini saxophone and a mini LP record.

#### MAKE NEW FRIENDS AT THE CLUB





In a world of distractions, LEGO° Sets for Adults offer a focused, hands-on, mindful activity. A creative recharge. A zone of zen. A place to find your flow.













LEGO® SETS FOR ADULT BUILDERS LEGO COLLECTION









Get into your groove. LEGO® premium Music range for Adults, inspired by the greatest artists of all time.

### MUSIC











21339 BTS Dynamite LEGO® Ideas





### SHARE THE JOY

This collectible display model makes a cool treat for yourself and the best gift for other jazz lovers and music fans in your life. Separate building instructions are included for each musician and instrument, so you can share the joyful creative experience with family, friends or bandmates. When the builds are complete, the quartet can be connected in whatever stage formation you prefer for display.









# ART & Wildflower Bouquet LEGO\* Icons DECORATION

Crafted entirely from intricate LEGO® pieces, the Wildflower Bouquet features 8 species of wildflowers on adjustable stems. Budding florists and flower lovers can spend hours building and identifying the blooms inspired by cornflowers, lavender, Welsh poppies, cow parsley,