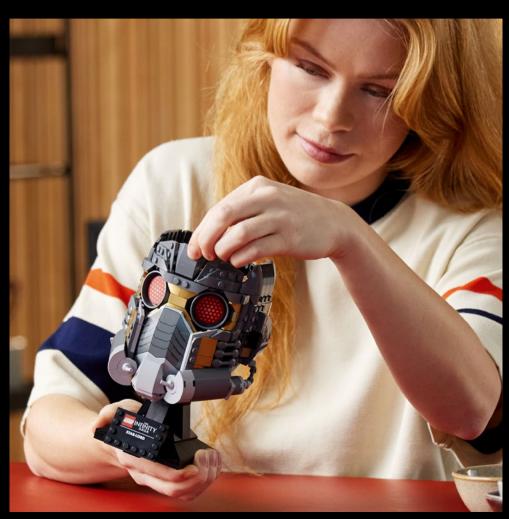

# 76251 Star-Lord's Helmet LEGO® Marvel

#### ICONIC HEADGEAR TO BUILD AND DISPLAY