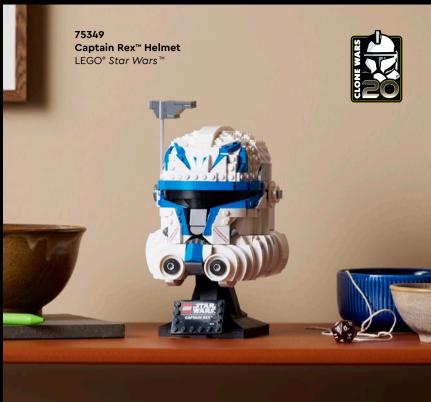

# THE HELMET COLLECTION BRINGS A LITTLE LEGO® STAR WARS™ CHIC INTO ANY HOME

#### **GALAXY OF FUN**

It began a long time ago, in a galaxy far, far away. Now the story continues in your own home with LEGO® Star Wars™ sets for adults. Explore the range to discover holiday or birthday gift ideas for Star Wars fans and any passionate LEGO builder.