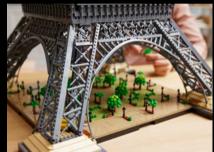

Ready for an awe-inspiring challenge? Standing at almost 5 feet tall, the LEGO\* Eiffel tower (10307) set for adults is the flagship model in the LEGO Travel & History series. And it's not just one of the tallest LEGO sets ever, it's got one of the largest piece counts too – with 10,001 pieces for an immersive experience from start to finish. It also makes a top gift idea for travel or history lovers.

#### MINDFULNESS NEVER LOOKED SO AWESOME

10307 Eiffel tower LEGO® Icons