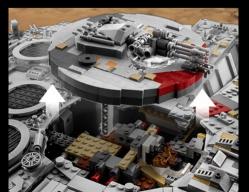

### TRAVEL THE LEGO® GALAXY IN THE ULTIMATE MILLENNIUM FALCON!

Create a massive, intricately detailed LEGO® Star Wars™ Ultimate Collector Series version of an AT-AT from Star Wars: The Empire Strikes Back.