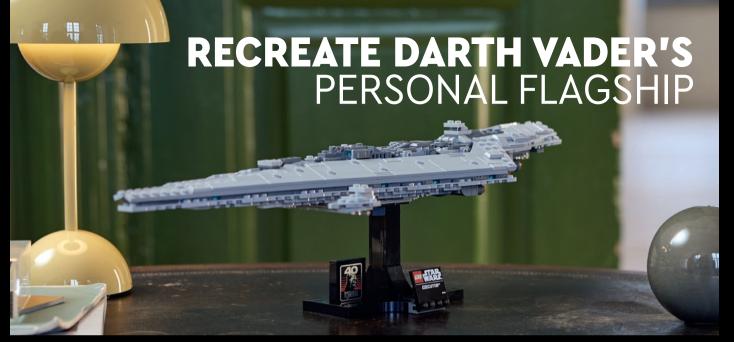

### TRAVEL THE LEGO® GALAXY IN THE ULTIMATE MILLENNIUM FALCON!

Create a massive, intricately detailed LEGO® Star Wars™ Ultimate Collector Series version of an AT-AT from Star Wars: The Empire Strikes Back.