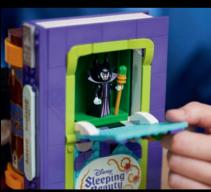

#### **NOSTALGIC FUN**

A top Halloween gift idea for fantasy-comedy fans, the set features 6 LEGO® | Disney minifigures, plus a Thackery Binx (in cat form) figure. The characters come with lots of accessory elements to bring Disney Hocus Pocus scenes to life, including a green lightning spell, Dani's Halloween pumpkin bucket and the broom, mop and vacuum cleaner the witches fly on in the movie. The gate/graveyard build can be used as a display stand for all the included characters.

#### HOCUS POCUS

21341 Disney Hocus Pocus: The Sanderson Sisters' Cottage LEGO® Ideas

©Disne

Ready to enjoy some movie nostalgia? Pay homage to *Indiana Jones* as you build and display this highly detailed LEGO° Temple of the Golden Idol set. Immerse yourself in a rewarding building experience while you assemble the thrilling opening scene from Raiders of the Lost Ark to proudly display on a shelf.