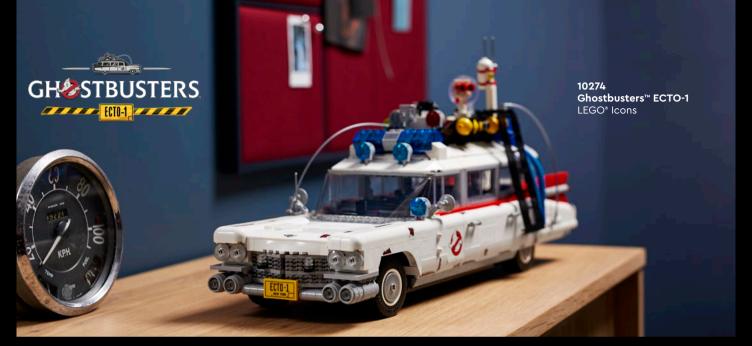

**77015**Temple of the
Golden Idol
LEGO® Indiana Jones™

© & ™ Lucasfilm Ltd.

10300 Back to the Future Time Machine LEGO® Icons

Indulge your passion for one of the world's most loved movie trilogies, building 1 of 3 versions of the time-traveling car.