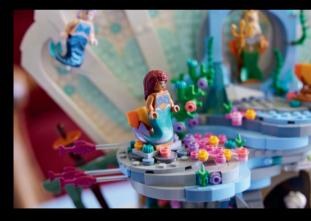

This premium, detailed LEGO° set includes 5 well-known characters from the live-action The Little Mermaid movie – Disney Princess Ariel, Karina, Indira, King Triton and Ursula LEGO | Disney minifigures, plus Sebastian and Flounder LEGO figures. Once built, the seashell makes an impressive display piece.

43225 The Little Mermaid Royal Clamshell LEGO° | Disney

**©Disney** 