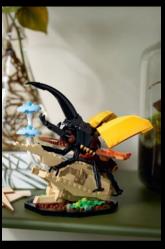

### DETAILED, LIFE-SIZE DISPLAY MODELS OF 3 BEAUTIFUL INSECTS

Connect with your passion for nature as you build, posable, life-size models of 3 extraordinary insects. Recreate the vivid blue wings of the blue morpho butterfly. Build a Hercules beetle, the longest beetle in the world, featuring attachable wings and the characteristic horns of the male of the species. And capture the look of a female Chinese mantis, ready to attack its prey.