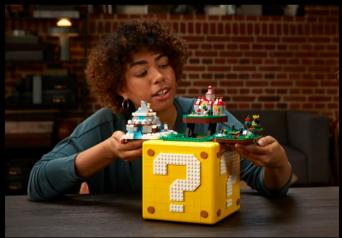

### GAMING

**71411 The Mighty Bowser™**LEGO® Super Mario™

Recapture the magic of Super Mario 64™ with this buildable? Block. Open the block to reveal microscale levels, including Peach's Castle, Bob-omb Battlefield, Cool, Cool Mountain and Lethal Lava Land, plus 10 microfigures, including iconic characters such as Yoshi and Princess Peach. Add the LEGO® Mario™ figure (not included) for interactive play and to discover hidden secrets!