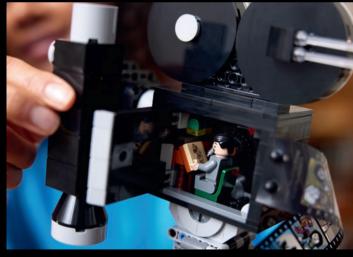

#### DISNEY MEMORABILIA DISPLAY

Present a Disney fan with this display-worthy collectible buildable set, with 4 LEGO® | Disney minifigures and lots of hidden details to inspire exploration – and play.

Celebrate the magical world of Disney with this detailed LEGO® | Disney set! Build a movie camera and director's clapperboard with minifigure-scale multiplane camera. The set also includes LEGO | Disney minifigures of Walt Disney, Disney's Mickey Mouse and Minnie Mouse, plus LEGO animal figures Bambi and Dumbo. Created to help celebrate Disney's 100th anniversary.

**43230 Walt Disney Tribute Camera**LEGO° | Disney

**©Disney** 