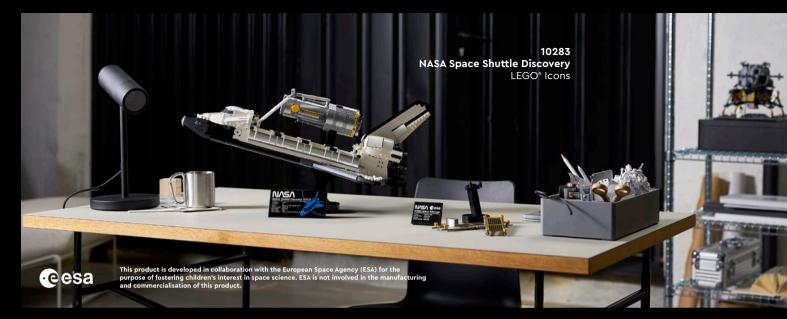

tique Hotel LEGO° Icons

Imagine spending quality time at a luxurious hotel. Where every detail is carefully considered. Where every guest's request is met in style. Now you can build your own hotel getaway with this LEGO® Boutique Hotel model building project for adults.





10312
Jazz Club
LEGO\* Icons

8 detailed minifigures, including a jazz singer, bassist and drummer, set the scene for a show that will have the audience on their feet all evening. Intricate details include a mini microphone, a mini saxophone and a mini LP record.

#### MAKE NEW FRIENDS AT THE CLUB





In a world of distractions, LEGO° Sets for Adults offer a focused, hands-on, mindful activity. A creative recharge. A zone of zen. A place to find your flow.













LEGO® SETS FOR ADULT BUILDERS LEGO COLLECTION









Get into your groove. LEGO® premium Music range for Adults, inspired by the greatest artists of all time.

### MUSIC











21339 BTS Dynamite LEGO® Ideas





### SHARE THE JOY

This collectible display model makes a cool treat for yourself and the best gift for other jazz lovers and music fans in your life. Separate building instructions are included for each musician and instrument, so you can share the joyful creative experience with family, friends or bandmates. When the builds are complete, the quartet can be connected in whatever stage formation you prefer for display.









# ART & Wildflower Bouquet LEGO\* Icons DECORATION

Crafted entirely from intricate LEGO® pieces, the Wildflower Bouquet features 8 species of wildflowers on adjustable stems. Budding florists and