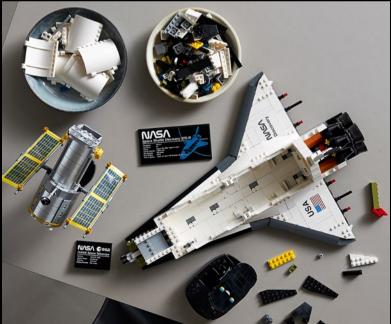

que Hotel LEGO° Icons

Imagine spending quality time at a luxurious hotel. Where every detail is carefully considered. Where every guest's request is met in style. Now you can build your own hotel getaway with this LEGO® Boutique Hotel model building project for adults.





10312
Jazz Club
LEGO\* Icons

8 detailed minifigures, including a jazz singer, bassist and drummer, set the scene for a show that will have the audience on their feet all evening. Intricate details include a mini microphone, a mini saxophone and a mini LP record.

#### MAKE NEW FRIENDS AT THE CLUB





In a world of distractions, LEGO° Sets for Adults offer a focused, hands-on, mindful activity. A creative recharge. A zone of zen. A place to find your flow.













LEGO® SETS FOR ADULT BUILDERS LEGO COLLECTION









Get into your groove. LEGO® premium Music range for Adults, inspired by the greatest artists of all time.

### MUSIC











21339 BTS Dynamite LEGO® Ideas





### SHARE THE JOY

This collectible display model makes a cool treat for yourself and the best gift for other jazz lovers and music fans in your life. Separate building instructions are included for each musician and instrument, so you can share the joyful creative experience with family, friends or bandmates. When the builds are complete, the quartet can be connected in whatever stage formation you prefer for display.









# ART & Wildflower Bouquet LEGO\* Icons DECORATION

Crafted entirely from intricate LEGO® pieces, the Wildflower Bouquet features 8 species of wildflowers on adjustable stems. Budding florists and f