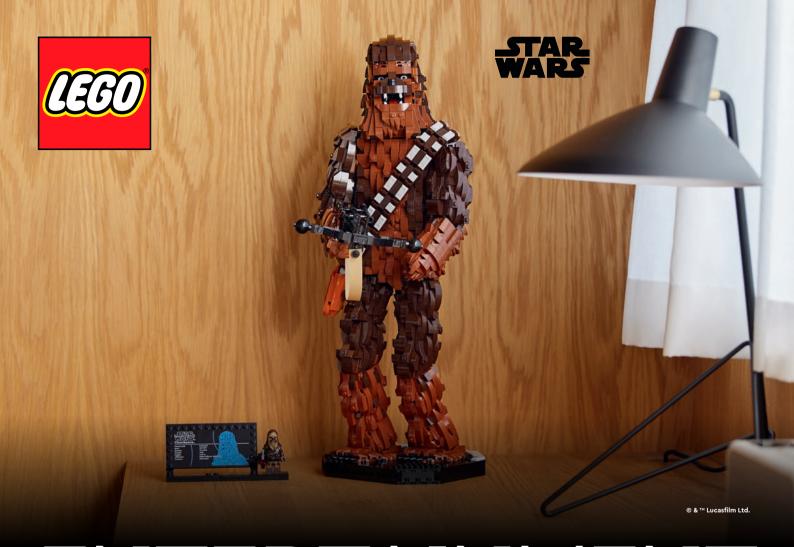

### ENTERTAINMENT

Mark the 40th anniversary of Star Wars: Return of the Jedi by creating a fitting tribute to a legendary Wookiee with this LEGO® Star Wars™ Chewbacca build-and-display figure. Channel your creative force to recreate his hairy body in LEGO style and build his bandolier and giant bowcaster. This impressive buildable LEGO figure stands over 18 in. (46 cm) tall and has a built-in display stand. The set also includes a plaque with information about the character, plus a Chewbacca LEGO minifigure with a stud-shooting bowcaster.