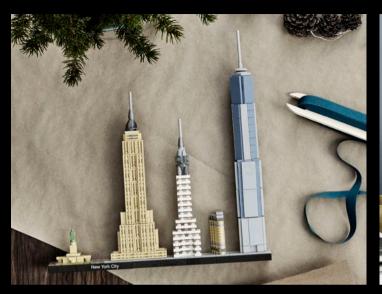

21058 Great Pyramid of Giza LEGO® Architecture Travel through time and space to recreate wonders of the world with LEGO® Travel, History & Archaeology sets for Adults.

## TRAVEL WITHOUT MOVING