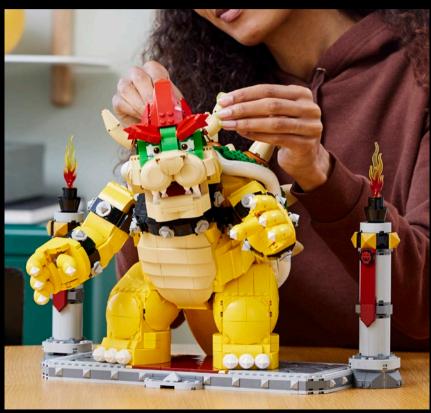

### GAMING

**71411 The Mighty Bowser™**LEGO® Super Mario™

Recapture the magic of Super Mario 64™ with this buildable? Block. Open the block to reveal microscale levels, including Peach's Castle, Bob-omb Battlefield, Cool, Cool Mountain and Lethal Lava Land, plus 10 microfigures, including iconic characters such as Yoshi and Princess Peach. Add the LEGO® Mario™ figure (not included) for interactive play and to discover hidden secrets!