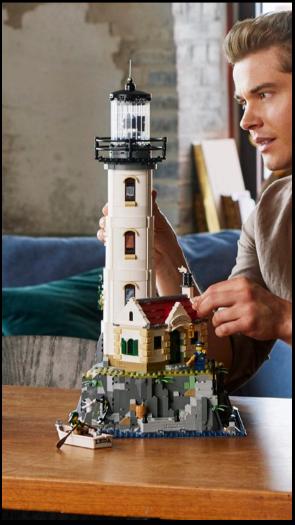

Light up your home with this authentically detailed LEGO® Ideas Motorized Lighthouse model, featuring a rotating light and Fresnel lens element.

21335 Motorized Lighthouse LEGO® Ideas

LEGO® SETS FOR ADULT BUILDERS LEGO COLLECTION