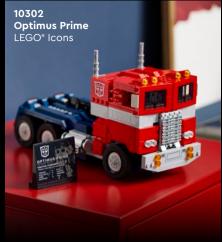

LEGO® SETS FOR ADULT BUILDERS ENTERTAINMENT

Optimus Prime. Leader of the heroic Autobots. And now an impressive 2-in-1 LEGO® build for Transformers fans.

Awaken your passion for the Transformers universe with this rewarding building project for adults as you craft all the details of an iconic robot.

#### MORE THAN **MEETS THE EYE**

TRANSFORMERS and HASBRO and all related trademarks and logos are trademarks of Hasbro, Inc. ©2023 Hasbro. Licensed by Hasbro.

Relive hilarious escapades at the Dunder Mifflin Paper Company with this LEGO® Ideas display model celebrating US mockumentary sitcom The Office.