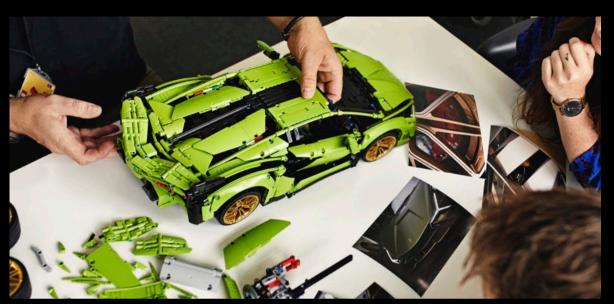

#### CELEBRATE AN ICONIC SUPERCAR

42115 Lamborghini Sián FKP 37 LEGO® Technic

This buildable car set lets you enjoy quality downtime as you bring the beautiful Sián FKP 37 to life. Presented in an elegant box, it includes an exclusive coffee-table-quality book with building instructions, images and behind-the-scenes interviews. Open the hood to discover your unique serial number and unlock special online content.

The "Lamborghini" and "Lamborghini Bull and Shield" trademarks, copyrights, designs and models are used under license from Automobili Lamborghini S.p.A, Italy.

42141 McLaren Formula 1™ Race Car LEGO® Technic