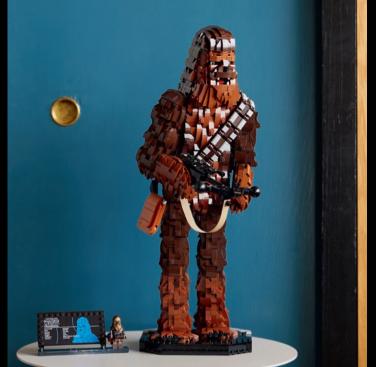

### ENTERTAINMENT

Mark the 40th anniversary of Star Wars: Return of the Jedi by creating a fitting tribute to a legendary Wookiee with this LEGO® Star Wars™ Chewbacca build-and-display figure. Channel your creative force to recreate his hairy body in LEGO style and build his bandolier and giant bowcaster. This impressive buildable LEGO figure stands over 18 in. (46 cm) tall and has a built-in display stand. The set also includes a plaque with information about the character, plus a Chewbacca LEGO minifigure with a stud-shooting bowcaster.