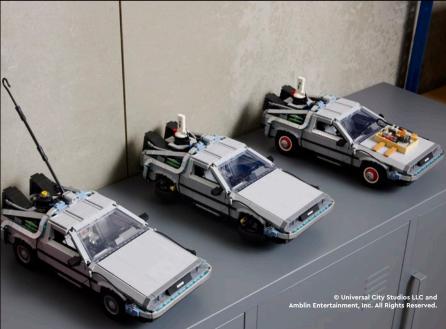

**77015**Temple of the
Golden Idol
LEGO® Indiana Jones™

© & ™ Lucasfilm Ltd.

10300 Back to the Future Time Machine LEGO® Icons

Indulge your passion for one of the world's most loved movie trilogies, building 1 of 3 versions of the time-traveling car.