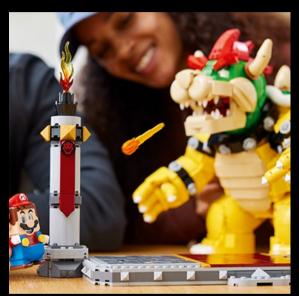

### GAMING

**71411 The Mighty Bowser™**LEGO® Super Mario™

Recapture the magic of Super Mario 64™ with this buildable? Block. Open the block to reveal microscale levels, including Peach's Castle, Bob-omb Battlefield, Cool, Cool Mountain and Lethal Lava Land, plus 10 microfigures, including iconic characters such as Yoshi and Princess Peach. Add the LEGO® Mario™ figure (not included) for interactive play and to discover hidden secrets!