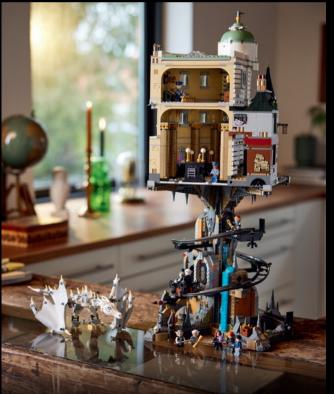

Relive spellbinding Harry Potter™ movie scenes as you recreate Gringotts™ Wizarding Bank in LEGO® style. Capture authentic details of the bank and the Magical Menagerie shop next door. Build a vault-cart track for the minifigures to travel down to the bank's vaults. Stack the models with the Ukrainian Ironbelly dragon perched on top of the bank to complete a magical, spectacular centerpiece.