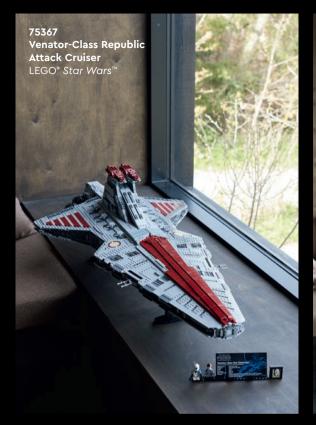

© & ™ Lucasfilm Ltd.

Spark memories of epic Clone Wars adventures with this LEGO® Star Wars™ Ultimate Collector Series version of the Venator-Class Republic Attack Cruiser. Let your mind drift to a galaxy far, far away as you recreate authentic features such as the striking red stripes, command bridge and hangar containing a brick-built scale model of a Republic Gunship.