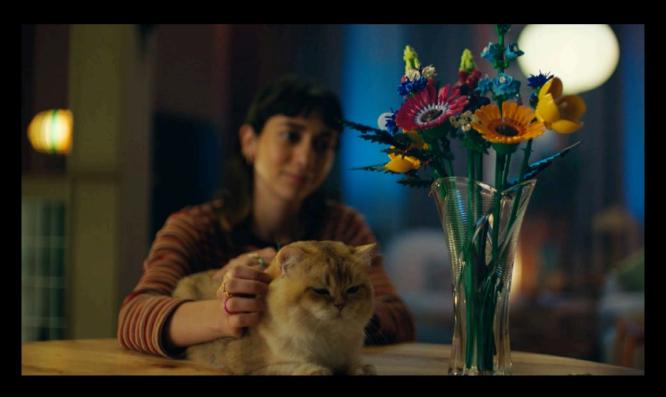

# ART & Wildflower Bouquet LEGO\* Icons DECORATION

Crafted entirely from intricate LEGO® pieces, the Wildflower Bouquet features 8 species of wildflowers on adjustable stems. Budding florists and flower lovers can spend hours building and identifying the blooms inspired by cornflowers, lavender, Welsh poppies, cow parsley, leatherleaf ferns, gerbera daisies, larkspur and lupins.

Once complete, these LEGO flowers can be displayed in a favorite vase to become an eye-catching piece of home decor that will plant seeds of joy in whichever room they're placed. The Wildflower Bouquet can also be combined with the Flower Bouquet 10280 (sold separately) to create a truly unique display.