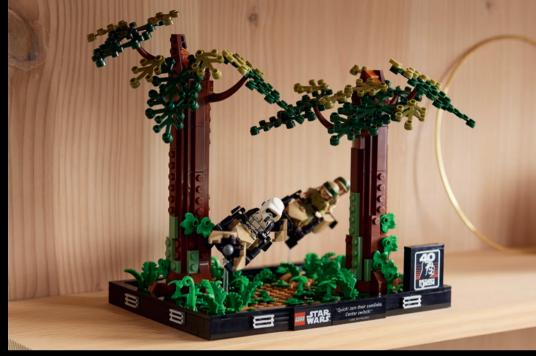

Build a dynamic snapshot of Princess Leia and Luke Skywalker's pursuit of a Scout Trooper on the Forest Moon of Endor. Recreate the look of the forest with buildable trees and new-for-May-2023 fern elements. Pose the speeder bikes at angles as if they are weaving between the trees at top speed. Add a Star Wars: Return of the Jedi 40<sup>th</sup> anniversary plaque to complete a nostalgic centerpiece.