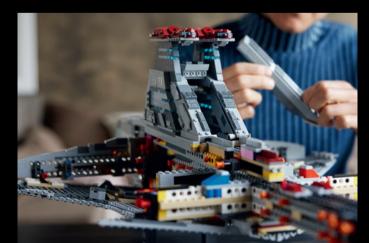

### TRAVEL THE LEGO® GALAXY IN THE ULTIMATE MILLENNIUM FALCON!

Create a massive, intricately detailed LEGO® Star Wars™ Ultimate Collector Series version of an AT-AT from Star Wars: The Empire Strikes Back.