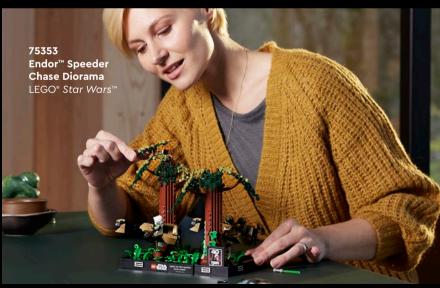

Build a dynamic snapshot of Princess Leia and Luke Skywalker's pursuit of a Scout Trooper on the Forest Moon of Endor. Recreate the look of the forest with buildable trees and new-for-May-2023 fern elements. Pose the speeder bikes at angles as if they are weaving between the trees at top speed. Add a Star Wars: Return of the Jedi 40<sup>th</sup> anniversary plaque to complete a nostalgic centerpiece.