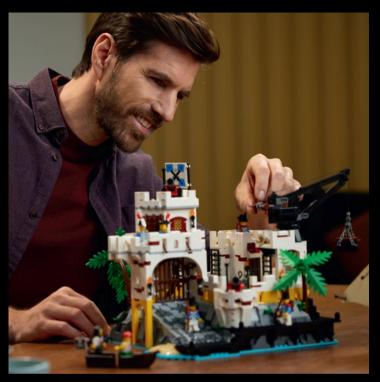

# CHOOSE YOUR FAVORITE CONFIGURATION FOR DISPLAY

Uncover hidden treasures as you craft the iconic fortress brick by brick, including the admiral's office, a pirate prison and an array of secret spaces. Combine the modular room sections to create different configurations and stage epic battle scenes with working cannons, 8 minifigures and a cool pirate galleon with printed fabric sails.