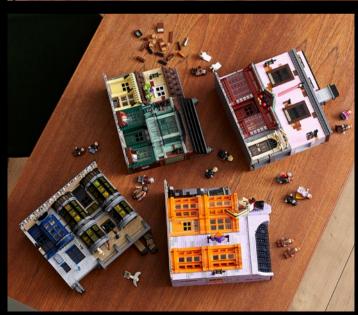

Relive spellbinding Harry Potter™ movie scenes as you recreate Gringotts™ Wizarding Bank in LEGO® style. Capture authentic details of the bank and the Magical Menagerie shop next door. Build a vault-cart track for the minifigures to travel down to the bank's vaults. Stack the models with the Ukrainian Ironbelly dragon perched on top of the bank to complete a magical, spectacular centerpiece.

# EXPLORE THE MAGIC OF HOGWARTS EXPRESS™

A buildable, 1:32 scale replica of the Hogwarts Express™, authentically detailed inside and out, for adult Harry Potter™ enthusiasts.

**75978 Diagon Alley™**LEGO® Harry Potter™