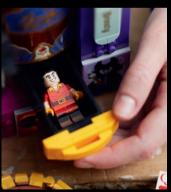

### ENTERTAINMENT

Mark the 40th anniversary of Star Wars: Return of the Jedi by creating a fitting tribute to a legendary Wookiee with this LEGO® Star Wars™ Chewbacca build-and-display figure. Channel your creative force to recreate his hairy body in LEGO style and build his bandolier and giant bowcaster. This impressive buildable LEGO figure stands over 18 in. (46 cm) tall and has a built-in display stand. The set also includes a plaque with information about the character, plus a Chewbacca LEGO minifigure with a stud-shooting bowcaster.

# THE BIGGEST-EVER LEGO® BRICK MODEL OF THE RAZOR CREST!

Relive The Mandalorian's bounty-hunting adventures as you build this Ultimate Collector Series version of The *Razor Crest*. Capture authentic features such as the cockpit, sleeping quarters, side hatches, cargo compartment and carbon-freezing chamber. A stand to display The Mandalorian, The Mythrol and Kuiil LEGO® minifigures, plus Grogu and Blurrg LEGO figures, completes an impressive centerpiece.