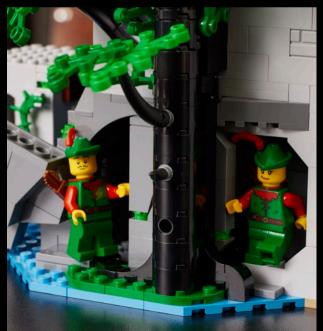

Build a dynamic snapshot of Princess Leia and Luke Skywalker's pursuit of a Scout Trooper on the Forest Moon of Endor. Recreate the look of the forest with buildable trees and new-for-May-2023 fern elements. Pose the speeder bikes at angles as if they are weaving between the trees at top speed. Add a Star Wars: Return of the Jedi 40<sup>th</sup> anniversary plaque to complete a nostalgic centerpiece.