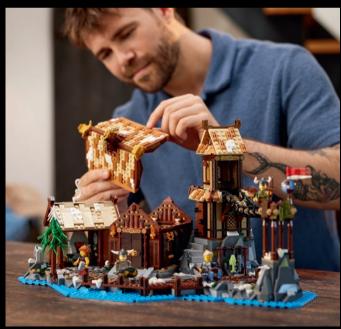

#### EXPERIENCE LIFE IN A VIKING VILLAGE

21343 Viking Village LEGO® Ideas

Take a trip back in time as you build and explore this richly detailed Viking Village play-and-display model. An ideal gift for history-lovers, it features 3 connectible sections with a blacksmith's smithy, chieftain's longhouse and a watchtower, plus blacksmith, chieftain, shield-maiden and archer minifigures to bring the scene to life.