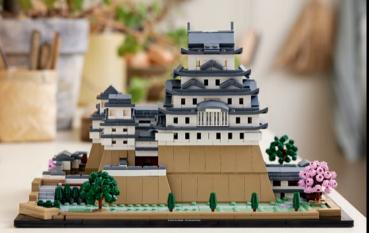

#### CAPTURE THE MAJESTY OF HIMEJI CASTLE

Celebrate the longevity and majestic beauty of one of Japan's most revered buildings with this LEGO\* Architecture Himeji Castle display model. Be transported to the city of Himeji without leaving home as you recreate authentic details such as the castle's turrets, walkways and asymmetric walls in LEGO style. Lift off the top of the main building to view a simplified interpretation of the interior layout.