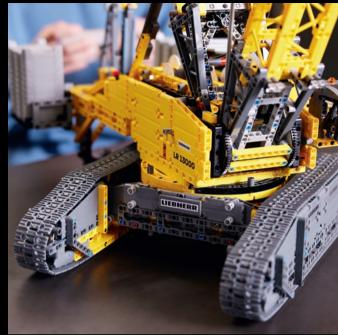

#### MOVES LIKE A REAL CRANE

Immerse yourself in the details as you enjoy a mindful build that celebrates one of the world's most powerful cranes. Then put your crane model to work using the LEGO® Technic™ CONTROL+ app to see what this mighty machine can do. Realistic functions include the tank steering, rotating turntable, luffing jib, winch and load sensing.