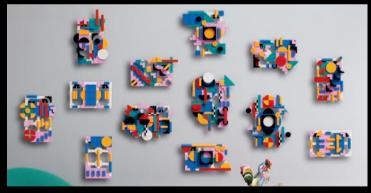

Celebrate a passion for colour and nature with this LEGO\* Art set. Choose a motif and build a piece that complements your home. With 15 different possible combinations to choose from, this set will make the perfect addition to a home gallery wall.