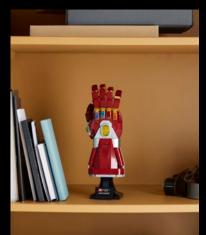

#### AN EMBLEM OF GOOD VS. EVIL

Adult Marvel enthusiasts can put their passion on display with this recreation of one of the most iconic items in the Marvel Cinematic Universe. LEGO® Marvel Captain America's Shield is a detailed and authentic model that is rewarding to build and pleasing to admire long after the construction work has been completed.