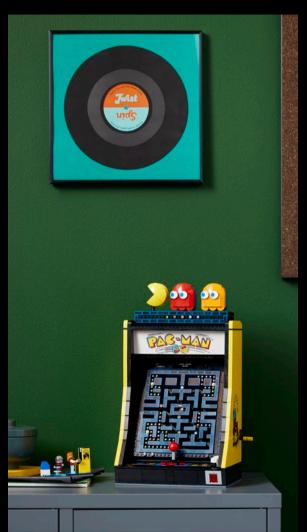

ONE CANNOT BUY CONTENTMENT BUT ONE CAN BUILD IT

Relive the magic of 1980s video gaming with the LEGO° Icons PAC-MAN Arcade building set for adults – a retro cabinet loaded with nostalgic features.

10323 PAC-MAN Arcade LEGO® Icons