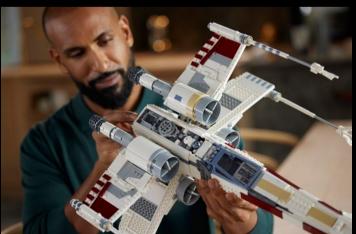

Recall exciting scenes from the Star Wars trilogy and Star Wars: The Mandalorian as you build this stunningly detailed Ultimate Collector Series version of an X-Wing Starfighter. Channel the focus of a Jedi to recreate authentic details using LEGO® bricks, including the opening cockpit, space behind the cockpit for the R2-D2 LEGO droid figure, and wings that can be adjusted from flight mode into attack mode at the turn of a switch.