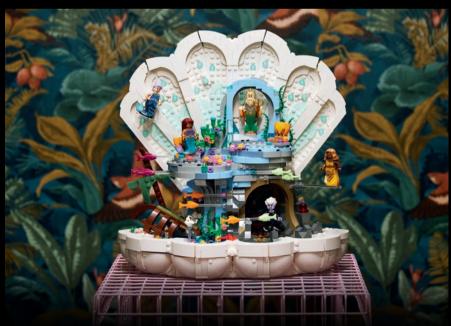

This premium, detailed LEGO° set includes 5 well-known characters from the live-action The Little Mermaid movie – Disney Princess Ariel, Karina, Indira, King Triton and Ursula LEGO | Disney minifigures, plus Sebastian and Flounder LEGO figures. Once built, the seashell makes an impressive display piece.

43225 The Little Mermaid Royal Clamshell LEGO° | Disney

**©Disney** 