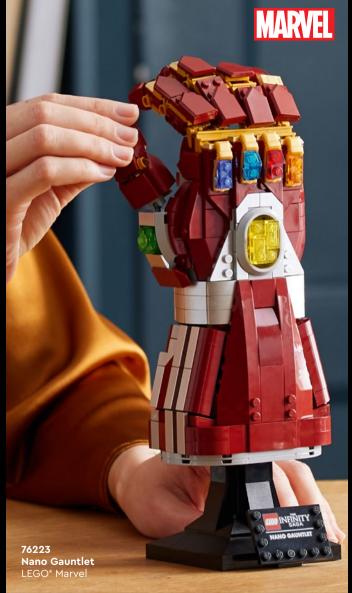

#### AN EMBLEM OF GOOD VS. EVIL

Adult Marvel enthusiasts can put their passion on display with this recreation of one of the most iconic items in the Marvel Cinematic Universe. LEGO® Marvel Captain America's Shield is a detailed and authentic model that is rewarding to build and pleasing to admire long after the construction work has been completed.