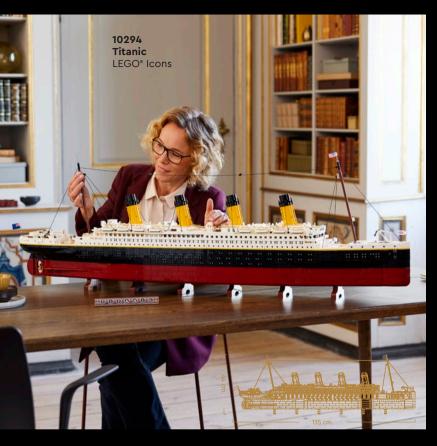

### 'THE WORLD'S BIGGEST SHIP'

Faithfully recreate the historical details of the Titanic in this 1:200 scale ship model.

Authentic details include over 300 portholes, the iconic bridge, lifeboats, benches, cargo crane and more.