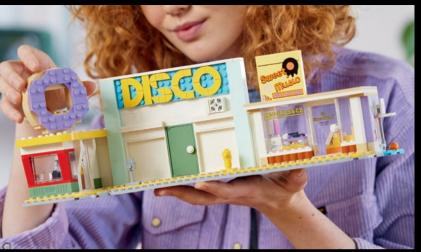

10312
Jazz Club
LEGO\* Icons

8 detailed minifigures, including a jazz singer, bassist and drummer, set the scene for a show that will have the audience on their feet all evening. Intricate details include a mini microphone, a mini saxophone and a mini LP record.

#### MAKE NEW FRIENDS AT THE CLUB

In a world of distractions, LEGO° Sets for Adults offer a focused, hands-on, mindful activity. A creative recharge. A zone of zen. A place to find your flow.

LEGO® SETS FOR ADULT BUILDERS LEGO COLLECTION