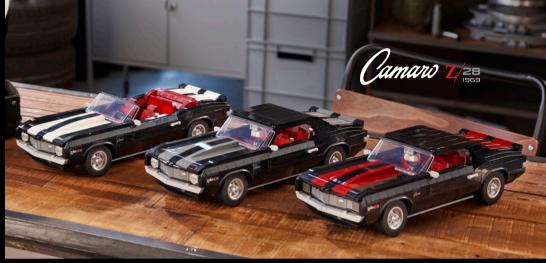

#### CELEBRATE AN ICONIC SUPERCAR







42115 Lamborghini Sián FKP 37 LEGO® Technic





This buildable car set lets you enjoy quality downtime as you bring the beautiful Sián FKP 37 to life. Presented in an elegant box, it includes an exclusive coffee-table-quality book with building instructions, images and behind-the-scenes interviews. Open the hood to discover your unique serial number and unlock special online content.

The "Lamborghini" and "Lamborghini Bull and Shield" trademarks, copyrights, designs and models are used under license from Automobili Lamborghini S.p.A, Italy.

42141 McLaren Formula 1™ Race Car LEGO® Technic







### ACCELERATE YOUR CREATIVITY



Manufactured under license from McLaren Racing Limited.

McLaren is a trademark of McLaren Racing Limited.







## PUT YOURSELF IN THE DRIVING SEAT





Drive your passion. Build creativity. Build concentration. Build your dream vehicle collection with buildable model vehicles, made specifically for adults.









### ENTERTAINMENT

Mark the 40th anniversary of Star Wars: Return of the Jedi by creating a fitting tribute to a legendary Wookiee with this LEGO® Star Wars™ Chewbacca build-and-display figure. Channel your creative force to recreate his hairy body in LEGO style and build his bandolier and giant bowcaster. This impressive buildable LEGO figure stands over 18 in. (46 cm) tall and has a built-in display stand. The set also includes a plaque with information about the character, plus a Chewbacca LEGO minifigure with a stud-shooting bowcaster.



casfilm Ltd.







# THE BIGGEST-EVER LEGO