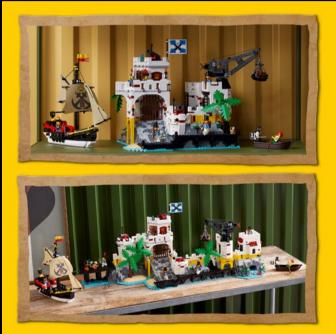

# CHOOSE YOUR FAVORITE CONFIGURATION FOR DISPLAY

Uncover hidden treasures as you craft the iconic fortress brick by brick, including the admiral's office, a pirate prison and an array of secret spaces. Combine the modular room sections to create different configurations and stage epic battle scenes with working cannons, 8 minifigures and a cool pirate galleon with printed fabric sails.