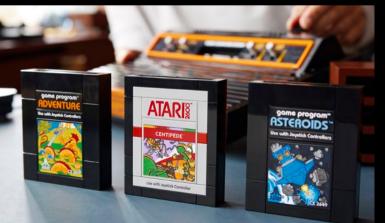

ONE CANNOT BUY CONTENTMENT BUT ONE CAN BUILD IT

Relive the magic of 1980s video gaming with the LEGO° Icons PAC-MAN Arcade building set for adults – a retro cabinet loaded with nostalgic features.

10323 PAC-MAN Arcade LEGO® Icons