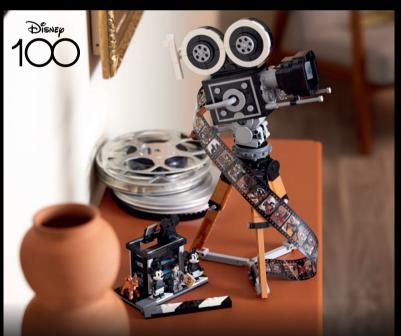

#### DISNEY MEMORABILIA DISPLAY

Present a Disney fan with this display-worthy collectible buildable set, with 4 LEGO® | Disney minifigures and lots of hidden details to inspire exploration – and play.

Celebrate the magical world of Disney with this detailed LEGO® | Disney set! Build a movie camera and director's clapperboard with minifigure-scale multiplane camera. The set also includes LEGO | Disney minifigures of Walt Disney, Disney's Mickey Mouse and Minnie Mouse, plus LEGO animal figures Bambi and Dumbo. Created to help celebrate Disney's 100th anniversary.

**43230 Walt Disney Tribute Camera**LEGO° | Disney

**©Disney** 