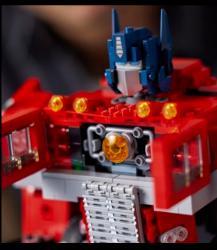

LEGO® SETS FOR ADULT BUILDERS ENTERTAINMENT

Optimus Prime. Leader of the heroic Autobots. And now an impressive 2-in-1 LEGO® build for Transformers fans.

Awaken your passion for the Transformers universe with this rewarding building project for adults as you craft all the details of an iconic robot.

#### MORE THAN **MEETS THE EYE**

TRANSFORMERS and HASBRO and all related trademarks and logos are trademarks of Hasbro, Inc. ©2023 Hasbro. Licensed by Hasbro.

Relive hilarious escapades at the Dunder Mifflin Paper Company with this LEGO® Ideas display model celebrating US mockumentary sitcom The Office.