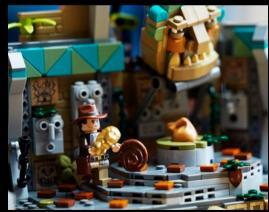

#### HOCUS POCUS

21341 Disney Hocus Pocus: The Sanderson Sisters' Cottage LEGO® Ideas

©Disne

Ready to enjoy some movie nostalgia? Pay homage to *Indiana Jones* as you build and display this highly detailed LEGO° Temple of the Golden Idol set. Immerse yourself in a rewarding building experience while you assemble the thrilling opening scene from Raiders of the Lost Ark to proudly display on a shelf.