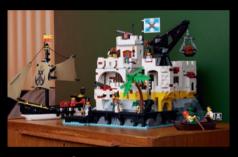

# CHOOSE YOUR FAVORITE CONFIGURATION FOR DISPLAY

Uncover hidden treasures as you craft the iconic fortress brick by brick, including the admiral's office, a pirate prison and an array of secret spaces. Combine the modular room sections to create different configurations and stage epic battle scenes with working cannons, 8 minifigures and a cool pirate galleon with printed fabric sails.