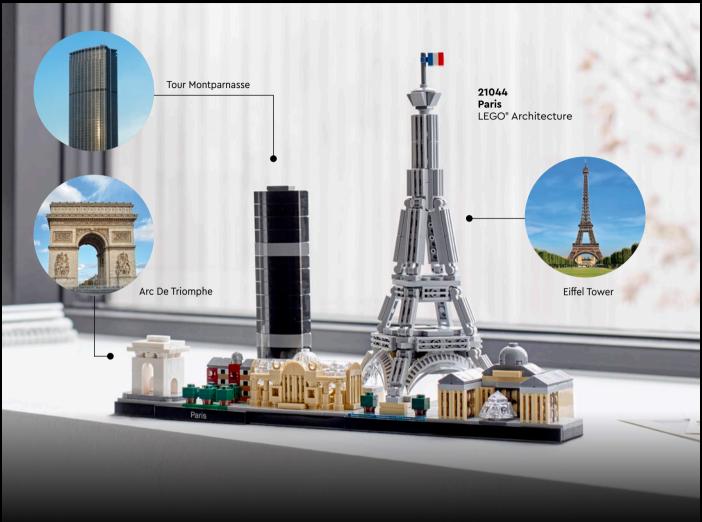

Capture the grandeur of Paris architecture with this magnificent LEGO® Architecture Paris Skyline set that brings together the iconic Arc de Triomphe, Champs-Elysées, Tour Montparnasse, Grand Palais, Eiffel Tower and Louvre in an inspirational skyline setting.