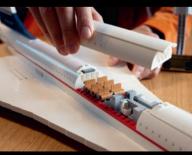

Just like the real-life Anglo-French passenger jet, this detailed replica model has a tiltable droop nose, functioning landing gear, a retractable tail bumper wheel, delta wings with movable elevons and hinged upper and lower rudders. It also features an accessible seating area and comes with a stand for display in flight, takeoff or landing modes.

### **SOAR INTO**THE ZONE

AIRBUS and CONCORDE are registered trademarks of Airbus. It may not be used without Airbus' prior written consent. All rights reserved.