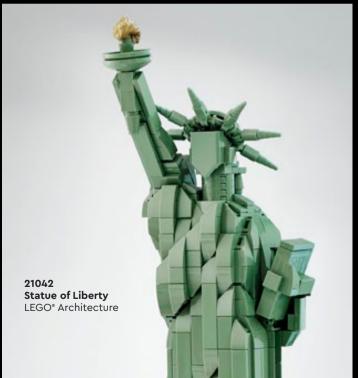

# CREATE AN ICONIC SYMBOL OF FREEDOM—THE STATUE OF LIBERTY!

Bring a symbolic centerpiece to your home or office with this LEGO® Architecture interpretation of the Statue of Liberty, a perfect marriage of architecture and sculpture.