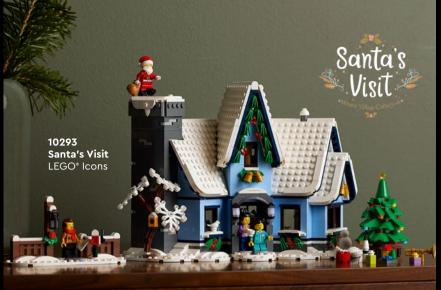

LEGO® Ideas



Take a trip back in time as you build and explore this richly detailed Viking Village play-and-display model. An ideal gift for history-lovers, it features 3 connectible sections with a blacksmith's smithy, chieftain's longhouse and a watchtower, plus blacksmith, chieftain, shield-maiden and archer minifigures to bring the scene to life.







# CHOOSE YOUR FAVORITE CONFIGURATION FOR DISPLAY



Uncover hidden treasures as you craft the iconic fortress brick by brick, including the admiral's office, a pirate prison and an array of secret spaces. Combine the modular room sections to create different configurations and stage epic battle scenes with working cannons, 8 minifigures and a cool pirate galleon with printed fabric sails.



#### EASE INTO THE HOLIDAY SEASON











Celebrate the magic of Christmas with this cozy festive family build. Explore all the details of the charming house with a seasonal model to display.







10308 Holiday Main Street LEGO® Icons



Just like the real-life Anglo-French passenger jet, this detailed replica model has a tiltable droop nose, functioning landing gear, a retractable tail bumper wheel, delta wings with movable elevons and hinged upper and lower rudders. It also features an accessible seating area and comes with a stand for display in flight, takeoff or landing modes.

### **SOAR INTO**THE ZONE





AIRBUS and CONCORDE are registered trademarks of Airbus. It may not be used without Airbus' prior written consent. All rights reserved.





### DISPLAY YOUR PASSION FOR THE ORIENT EXPRESS





ORIENT EXPRESS™ is a re