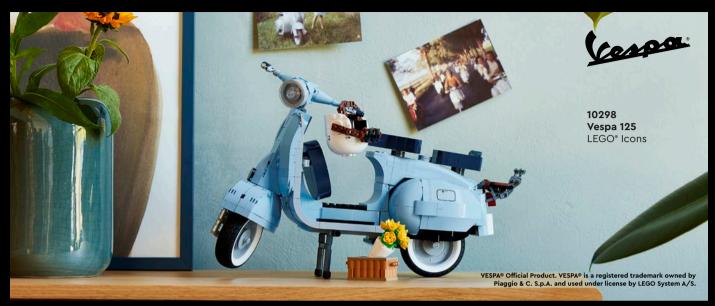

Presented in an elegant box, it includes an exclusive coffee-table-quality book with building instructions, images and behind-the-scenes interviews. Open the hood to discover your unique serial number and unlock special online content.

The "Lamborghini" and "Lamborghini Bull and Shield" trademarks, copyrights, designs and models are used under license from Automobili Lamborghini S.p.A, Italy.

42141 McLaren Formula 1™ Race Car LEGO® Technic







### ACCELERATE YOUR CREATIVITY



Manufactured under license from McLaren Racing Limited.

McLaren is a trademark of McLaren Racing Limited.







## PUT YOURSELF IN THE DRIVING SEAT





Drive your passion. Build creativity. Build concentration. Build your dream vehicle collection with buildable model vehicles, made specifically for adults.









### ENTERTAINMENT

Mark the 40th anniversary of Star Wars: Return of the Jedi by creating a fitting tribute to a legendary Wookiee with this LEGO® Star Wars™ Chewbacca build-and-display figure. Channel your creative force to recreate his hairy body in LEGO style and build his bandolier and giant bowcaster. This impressive buildable LEGO figure stands over 18 in. (46 cm) tall and has a built-in display stand. The set also includes a plaque with information about the character, plus a Chewbacca LEGO minifigure with a stud-shooting bowcaster.



casfilm Ltd.







# THE BIGGEST-EVER LEGO® BRICK MODEL OF THE RAZOR CREST!









Relive The Mandalorian's bounty-hunting adventures as you build this Ultimate Collector Series version of The *Razor Crest*. Capture authentic features such