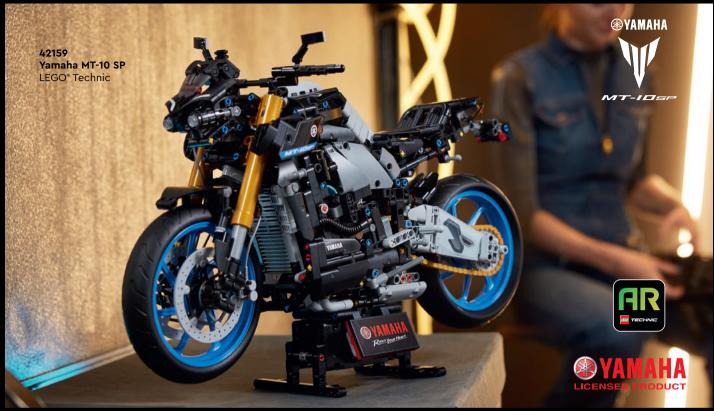

Here's a project to thrill adult motorcycle fans. This LEGO® Technic Yamaha MT-10 SP model pays tribute to the most powerful Yamaha motorcycle in the 'hyper naked' category. The stripped-back styling highlights the torquey multi-speed transmission. Explore the LEGO Technic AR app to see the model come to life.