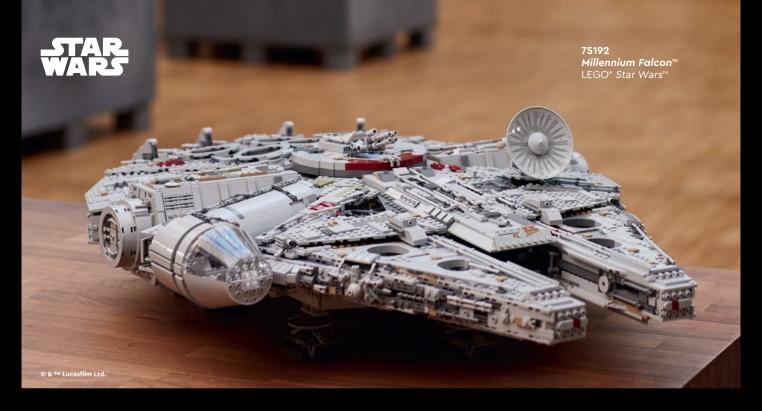

### TRAVEL THE LEGO® GALAXY IN THE ULTIMATE MILLENNIUM FALCON!

Create a massive, intricately detailed LEGO® Star Wars™ Ultimate Collector Series version of an AT-AT from Star Wars: The Empire Strikes Back.