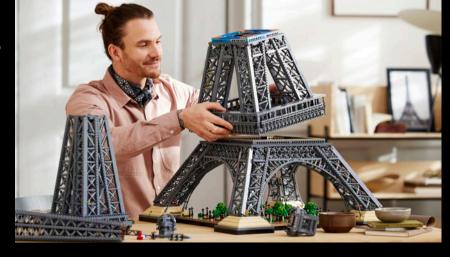

Ready for an awe-inspiring challenge? Standing at almost 5 feet tall, the LEGO\* Eiffel tower (10307) set for adults is the flagship model in the LEGO Travel & History series. And it's not just one of the tallest LEGO sets ever, it's got one of the largest piece counts too – with 10,001 pieces for an immersive experience from start to finish. It also makes a top gift idea for travel or history lovers.

#### MINDFULNESS NEVER LOOKED SO AWESOME

10307 Eiffel tower LEGO® Icons