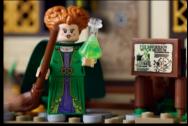

75350 Clone Commander Cody™ Helmet LEGO® Star Wars™

© & ™ Lucasfilm Ltd.

Pay homage to a legendary character with this LEGO® Star Wars™ Princess Leia (Boushh) Helmet build-and-display model for adults. Channel your creative Force to recreate the bounty hunter helmet worn by Princess Leia as a disguise to enter Jabba the Hutt's palace in Star Wars: Return of the Jedi. A buildable stand with a nameplate completes an admirable centerpiece.