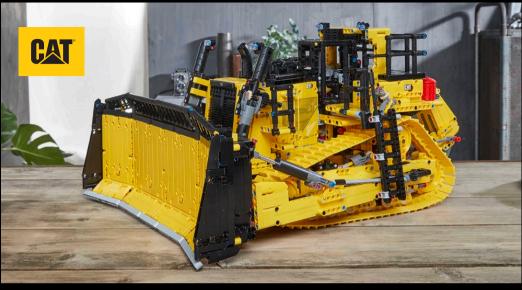

42131 App-Controlled Cat<sup>®</sup> D11 Bulldozer LEGO<sup>®</sup> Technic

#### TAKE CONTROL OF YOUR BULLDOZER MODEL

©2023 Caterpillar. All Rights Reserved. CAT, CATERPILLAR, LET'S DO THE WORK, their respective logos, "Caterpillar Yellow", the "Power Edge" and Cat "Modern Hex" trade dress as well as corporate and product identity used herein, are trademarks of Caterpillar and may not be used without permission.