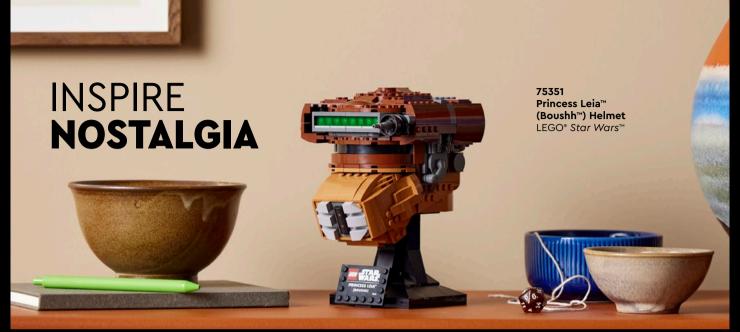

75350 Clone Commander Cody™ Helmet LEGO® Star Wars™

© & ™ Lucasfilm Ltd.

Pay homage to a legendary character with this LEGO® Star Wars™ Princess Leia (Boushh) Helmet build-and-display model for adults. Channel your creative Force to recreate the bounty hunter helmet worn by Princess Leia as a disguise to enter Jabba the Hutt's palace in Star Wars: Return of the Jedi. A buildable stand with a nameplate completes an admirable centerpiece.