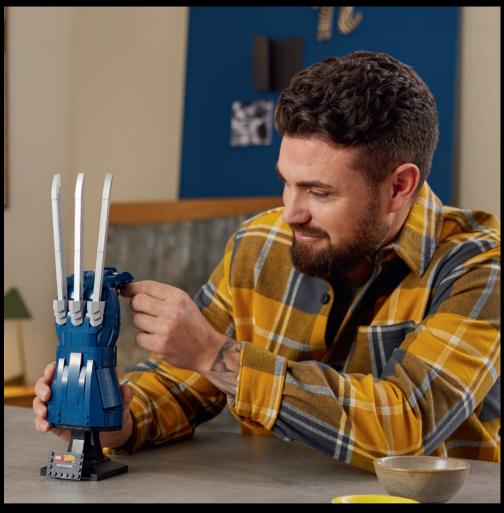

of the Harry Potter™ movies with this beautiful, special-edition set, featuring some of the series' most iconic artifacts.





© 2023 MARVEL

**76210 Hulkbuster**LEGO® Marvel

# LOSE YOURSELF IN YOUR FAVORITE MOVIES AND SHOWS LIKE NEVER BEFORE



#### INFINITY SAGA



Celebrate your favorite movies and shows with LEGO® sets for Adults.











#### AN EMBLEM OF GOOD VS. EVIL

Adult Marvel enthusiasts can put their passion on display with this recreation of one of the most iconic items in the Marvel Cinematic Universe. LEGO® Marvel Captain America's Shield is a detailed and authentic model that is rewarding to build and pleasing to admire long after the construction work has been completed.

# 76251 Star-Lord's Helmet LEGO® Marvel

#### ICONIC HEADGEAR TO BUILD AND DISPLAY















### ICONIC ADAMANTIUM CLAWS TO BUILD AND DISPLAY



### CELEBRATE THE AMAZING SPIDER-MAN



31209 The Amazing Spider-Man LEGO® Art













#### BATCAVE SHADOWBOX





#### BATMAN™ ADVENTURES IN A DISPLAY CASE





Capture the drama and style of the Batcave™ from Batman Returns™ movie

BATMAN RETURNS and all related characters and elements © &  $^{\text{TM}}$  DC and Warner Bros. Entertainment Inc. (\$23)

This premium, detailed LEGO° set includes 5 well-known characters from the live-action The Little Mermaid movie – Disney Princess Ariel, Karina, Indira, King Triton and Ursula LEGO | Disney minifigures, plus Sebastian and Flounder LEGO figures. Once built, the seashell makes an impressive display piece.









43225 The Little Mermaid Royal Clamshell LEGO° | Disney



**©Disney**