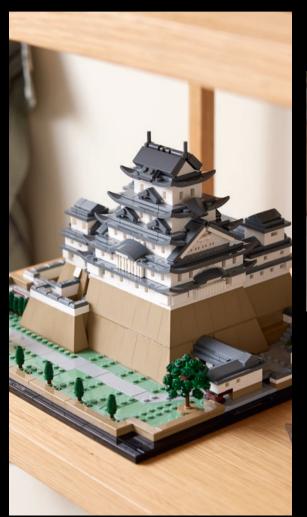

#### CAPTURE THE MAJESTY OF HIMEJI CASTLE

Celebrate the longevity and majestic beauty of one of Japan's most revered buildings with this LEGO\* Architecture Himeji Castle display model. Be transported to the city of Himeji without leaving home as you recreate authentic details such as the castle's turrets, walkways and asymmetric walls in LEGO style. Lift off the top of the main building to view a simplified interpretation of the interior layout.