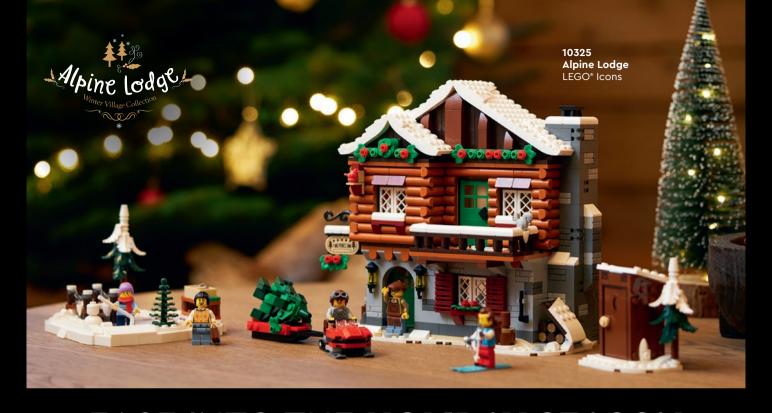

#### EASE INTO THE HOLIDAY SEASON

Celebrate the magic of Christmas with this cozy festive family build. Explore all the details of the charming house with a seasonal model to display.

10308 Holiday Main Street LEGO® Icons