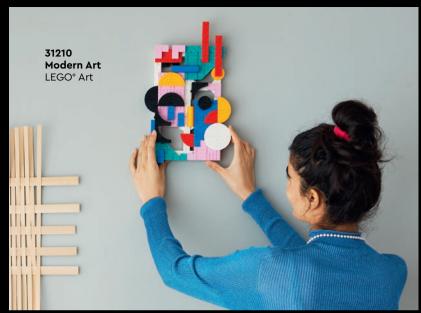

Celebrate a passion for colour and nature with this LEGO\* Art set. Choose a motif and build a piece that complements your home. With 15 different possible combinations to choose from, this set will make the perfect addition to a home gallery wall.