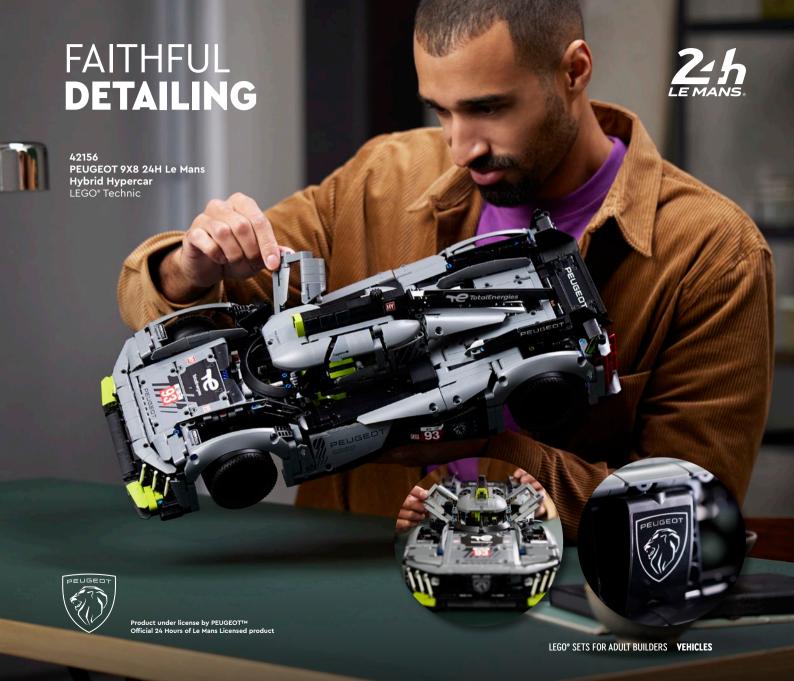

Welcome, petrolhead, to the garage of your dreams. Take a look around. You'll find an all-star line-up of history's greatest

Welcome, petrolhead, to the garage of your dreams. Take a look around. You'll find an all-star line-up of history's greates and most iconic vehicles, recreated in stunning detail, waiting for you to take them for a spin. You'll find that building LEGO® Vehicles range for Adults is about the journey, just as much as the destination.

From the LEGO® Technic Ultimate Car Concept series – a collection created especially for adults. Celebrating some of the world's most exclusive vehicles, these advanced model sets make a top gift for car fans.