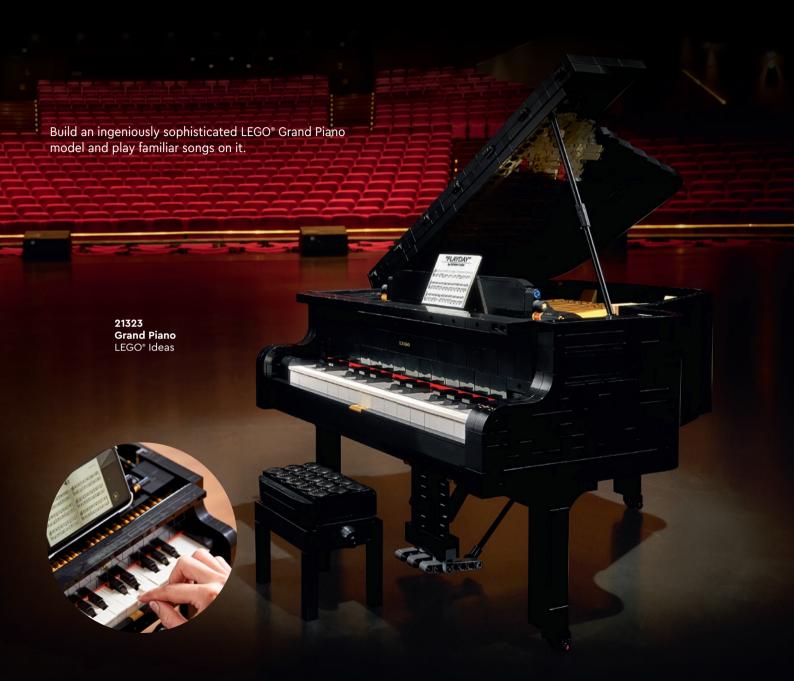

ractions, LEGO° Sets for Adults offer a focused, hands-on, mindful activity. A creative recharge. A zone of zen. A place to find your flow.













LEGO® SETS FOR ADULT BUILDERS LEGO COLLECTION









Get into your groove. LEGO® premium Music range for Adults, inspired by the greatest artists of all time.

### MUSIC











21339 BTS Dynamite LEGO® Ideas





### SHARE THE JOY

This collectible display model makes a cool treat for yourself and the best gift for other jazz lovers and music fans in your life. Separate building instructions are included for each musician and instrument, so you can share the joyful creative experience with family, friends or bandmates. When the builds are complete, the quartet can be connected in whatever stage formation you prefer for display.









# ART & Wildflower Bouquet LEGO\* Icons DECORATION

Crafted entirely from intricate LEGO® pieces, the Wildflower Bouquet features 8 species of wildflowers on adjustable stems. Budding florists and flower lovers can spend hours building and identifying the blooms inspired by cornflowers, lavender, Welsh poppies, cow parsley, leatherleaf ferns, gerbera daisies, larkspur and lupins.

Once complete, these LEGO flowers can be displayed in a favorite vase to become an eye-catching piece of home decor that will plant seeds of joy in whichever room they're placed. The Wildflower Bouquet can also be combined with the Flower Bouquet 10280 (sold separately) to create a truly unique display.











#### BUILD BLOOMS TOGETHER

The centrepiece can be built by multiple people, providing an opport