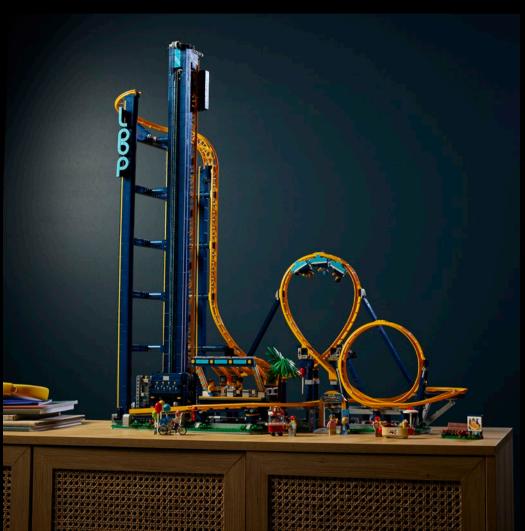

10305 Lion Knights' Castle LEGO° Icons

10303 Loop Coaster LEGO® Icons

## TWISTS AND TURNS

The gravity-driven roller-coaster comes with 1 train and a boarding station with opening barriers and a control panel. Lower the bars to secure the riders into the roller-coaster cars. Then release the brake to send the train to the foot of the elevator. Activate the elevator and enjoy the ride as the cars whizz through the roller-coaster's loops and turns.