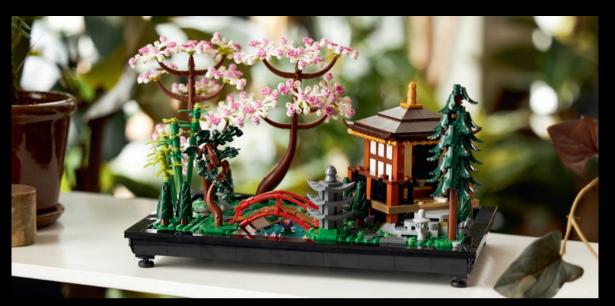

10315 Tranquil Garden LEGO® Icons

Based on a traditional Japanese garden, this buildable model includes an arched bridge, stream, koi carp, lotus flowers, trees, rocks, stone lanterns and a pavilion with a detailed tea-ceremony room. Slots in the base of the Zen garden model make rearranging easy, so you can create different configurations.