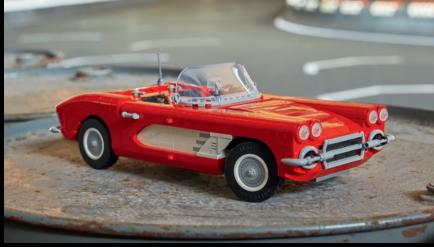

Welcome, petrolhead, to the garage of your dreams. Take a look around. You'll find an all-star line-up of history's greatest

Welcome, petrolhead, to the garage of your dreams. Take a look around. You'll find an all-star line-up of history's greates and most iconic vehicles, recreated in stunning detail, waiting for you to take them for a spin. You'll find that building LEGO® Vehicles range for Adults is about the journey, just as much as the destination.