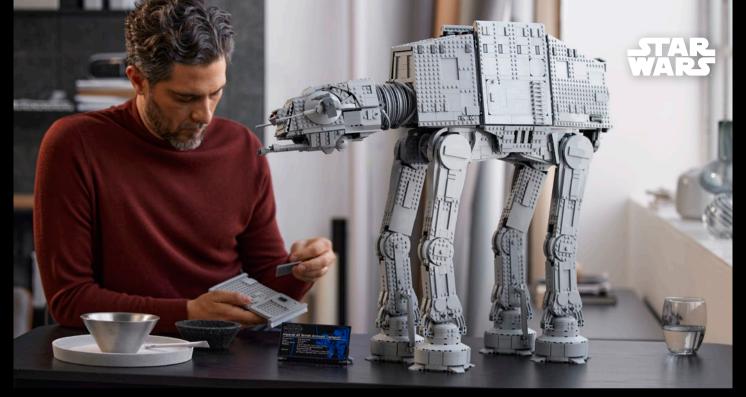

### TRAVEL THE LEGO® GALAXY IN THE ULTIMATE MILLENNIUM FALCON!

Create a massive, intricately detailed LEGO® Star Wars™ Ultimate Collector Series version of an AT-AT from Star Wars: The Empire Strikes Back.