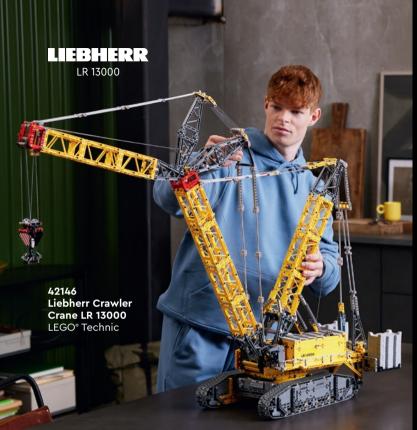

#### MOVES LIKE A REAL CRANE

Immerse yourself in the details as you enjoy a mindful build that celebrates one of the world's most powerful cranes. Then put your crane model to work using the LEGO® Technic™ CONTROL+ app to see what this mighty machine can do. Realistic functions include the tank steering, rotating turntable, luffing jib, winch and load sensing.