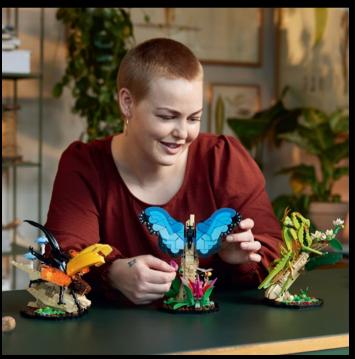

### DETAILED, LIFE-SIZE DISPLAY MODELS OF 3 BEAUTIFUL INSECTS

Connect with your passion for nature as you build, posable, life-size models of 3 extraordinary insects. Recreate the vivid blue wings of the blue morpho butterfly. Build a Hercules beetle, the longest beetle in the world, featuring attachable wings and the characteristic horns of the male of the species. And capture the look of a female Chinese mantis, ready to attack its prey.