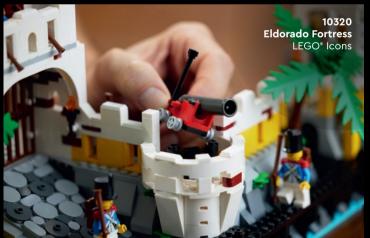

# CHOOSE YOUR FAVORITE CONFIGURATION FOR DISPLAY

Uncover hidden treasures as you craft the iconic fortress brick by brick, including the admiral's office, a pirate prison and an array of secret spaces. Combine the modular room sections to create different configurations and stage epic battle scenes with working cannons, 8 minifigures and a cool pirate galleon with printed fabric sails.