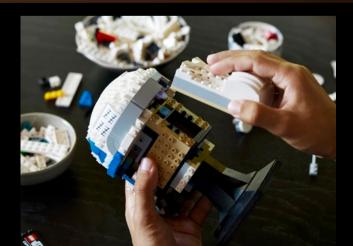

75350 Clone Commander Cody™ Helmet LEGO® Star Wars™

© & ™ Lucasfilm Ltd.

Pay homage to a legendary character with this LEGO® Star Wars™ Princess Leia (Boushh) Helmet build-and-display model for adults. Channel your creative Force to recreate the bounty hunter helmet worn by Princess Leia as a disguise to enter Jabba the Hutt's palace in Star Wars: Return of the Jedi. A buildable stand with a nameplate completes an admirable centerpiece.