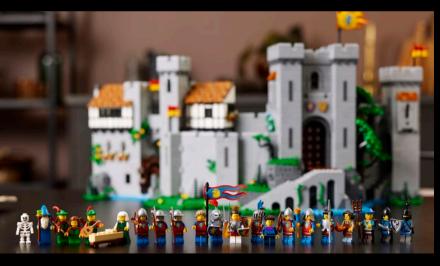

#### EXPERIENCE LIFE IN A VIKING VILLAGE

21343 Viking Village LEGO® Ideas

Take a trip back in time as you build and explore this richly detailed Viking Village play-and-display model. An ideal gift for history-lovers, it features 3 connectible sections with a blacksmith's smithy, chieftain's longhouse and a watchtower, plus blacksmith, chieftain, shield-maiden and archer minifigures to bring the scene to life.