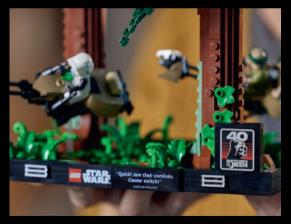

Build a dynamic snapshot of Princess Leia and Luke Skywalker's pursuit of a Scout Trooper on the Forest Moon of Endor. Recreate the look of the forest with buildable trees and new-for-May-2023 fern elements. Pose the speeder bikes at angles as if they are weaving between the trees at top speed. Add a Star Wars: Return of the Jedi 40<sup>th</sup> anniversary plaque to complete a nostalgic centerpiece.