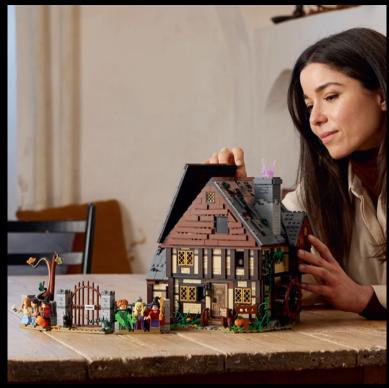

#### EXPERIENCE LIFE IN A VIKING VILLAGE

21343 Viking Village LEGO® Ideas

Take a trip back in time as you build and explore this richly detailed Viking Village play-and-display model. An ideal gift for history-lovers, it features 3 connectible sections with a blacksmith's smithy, chieftain's longhouse and a watchtower, plus blacksmith, chieftain, shield-maiden and archer minifigures to bring the scene to life.