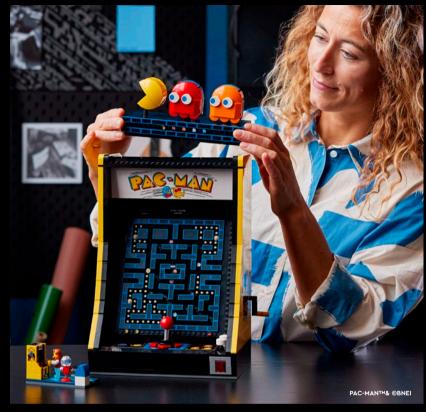

ONE CANNOT BUY CONTENTMENT BUT ONE CAN BUILD IT

Relive the magic of 1980s video gaming with the LEGO° Icons PAC-MAN Arcade building set for adults – a retro cabinet loaded with nostalgic features.

10323 PAC-MAN Arcade LEGO® Icons