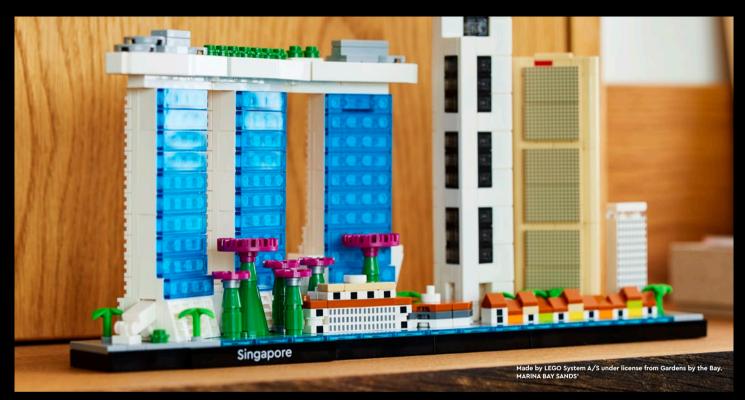

Capture the grandeur of Paris architecture with this magnificent LEGO® Architecture Paris Skyline set that brings together the iconic Arc de Triomphe, Champs-Elysées, Tour Montparnasse, Grand Palais, Eiffel Tower and Louvre in an inspirational skyline setting.