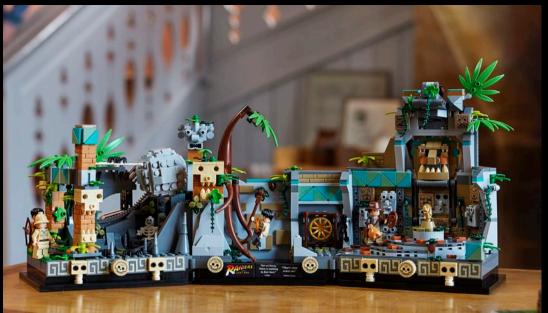

#### HOCUS POCUS

21341 Disney Hocus Pocus: The Sanderson Sisters' Cottage LEGO® Ideas

©Disne

Ready to enjoy some movie nostalgia? Pay homage to *Indiana Jones* as you build and display this highly detailed LEGO° Temple of the Golden Idol set. Immerse yourself in a rewarding building experience while you assemble the thrilling opening scene from Raiders of the Lost Ark to proudly display on a shelf.

**77015**Temple of the
Golden Idol
LEGO® Indiana Jones™

© & ™ Lucasfilm Ltd.

10300 Back to the Future Time Machine LEGO® Icons

Indulge your passion for one of the world's most loved movie trilogies, building 1 of 3 versions of the time-traveling car.