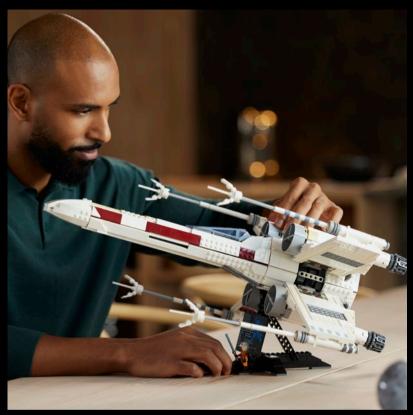

Recall exciting scenes from the Star Wars trilogy and Star Wars: The Mandalorian as you build this stunningly detailed Ultimate Collector Series version of an X-Wing Starfighter. Channel the focus of a Jedi to recreate authentic details using LEGO® bricks, including the opening cockpit, space behind the cockpit for the R2-D2 LEGO droid figure, and wings that can be adjusted from flight mode into attack mode at the turn of a switch.