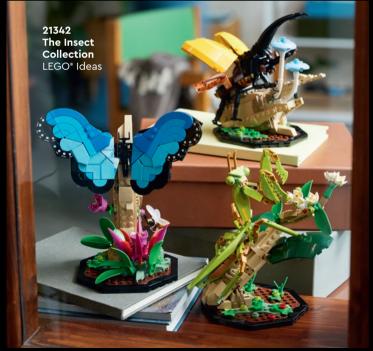

### DETAILED, LIFE-SIZE DISPLAY MODELS OF 3 BEAUTIFUL INSECTS

Connect with your passion for nature as you build, posable, life-size models of 3 extraordinary insects. Recreate the vivid blue wings of the blue morpho butterfly. Build a Hercules beetle, the longest beetle in the world, featuring attachable wings and the characteristic horns of the male of the species. And capture the look of a female Chinese mantis, ready to attack its prey.