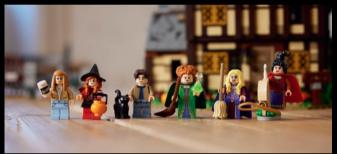

#### **NOSTALGIC FUN**

A top Halloween gift idea for fantasy-comedy fans, the set features 6 LEGO® | Disney minifigures, plus a Thackery Binx (in cat form) figure. The characters come with lots of accessory elements to bring Disney Hocus Pocus scenes to life, including a green lightning spell, Dani's Halloween pumpkin bucket and the broom, mop and vacuum cleaner the witches fly on in the movie. The gate/graveyard build can be used as a display stand for all the included characters.

#### HOCUS POCUS

21341 Disney Hocus Pocus: The Sanderson Sisters' Cottage LEGO® Ideas

©Disne

Ready to enjoy some movie nostalgia? Pay homage to *Indiana Jones* as you build and display this highly detailed LEGO° Temple of the Golden Idol set. Immerse yourself in a rewarding building experience while you assemble the thrilling opening scene from Raiders of the Lost Ark to proudly display on a shelf.