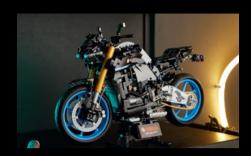

Here's a project to thrill adult motorcycle fans. This LEGO® Technic Yamaha MT-10 SP model pays tribute to the most powerful Yamaha motorcycle in the 'hyper naked' category. The stripped-back styling highlights the torquey multi-speed transmission. Explore the LEGO Technic AR app to see the model come to life.