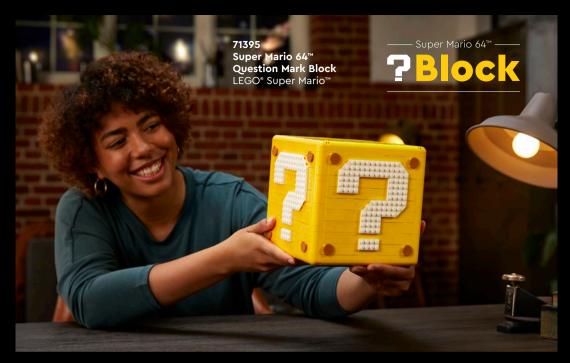

### GAMING

**71411 The Mighty Bowser™**LEGO® Super Mario™

Recapture the magic of Super Mario 64™ with this buildable? Block. Open the block to reveal microscale levels, including Peach's Castle, Bob-omb Battlefield, Cool, Cool Mountain and Lethal Lava Land, plus 10 microfigures, including iconic characters such as Yoshi and Princess Peach. Add the LEGO® Mario™ figure (not included) for interactive play and to discover hidden secrets!