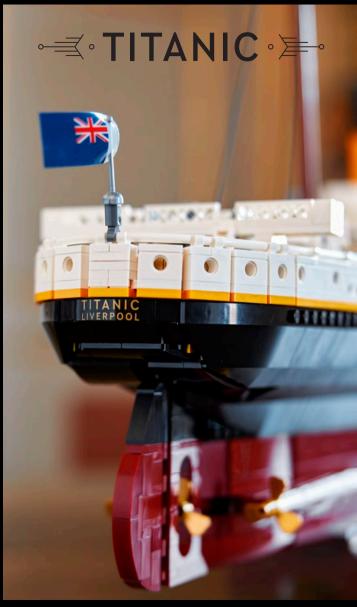

### 'THE WORLD'S BIGGEST SHIP'

Faithfully recreate the historical details of the Titanic in this 1:200 scale ship model.

Authentic details include over 300 portholes, the iconic bridge, lifeboats, benches, cargo crane and more.