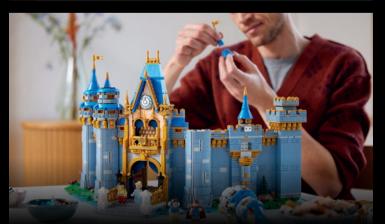

ICONIC ADAMANTIUM CLAWS TO BUILD AND DISPLAY



### CELEBRATE THE AMAZING SPIDER-MAN



31209 The Amazing Spider-Man LEGO® Art













#### BATCAVE SHADOWBOX





#### BATMAN™ ADVENTURES IN A DISPLAY CASE





Capture the drama and style of the Batcave™ from Batman Returns™ movie

BATMAN RETURNS and all related characters and elements © &  $^{\text{TM}}$  DC and Warner Bros. Entertainment Inc. (\$23)

This premium, detailed LEGO° set includes 5 well-known characters from the live-action The Little Mermaid movie – Disney Princess Ariel, Karina, Indira, King Triton and Ursula LEGO | Disney minifigures, plus Sebastian and Flounder LEGO figures. Once built, the seashell makes an impressive display piece.









43225 The Little Mermaid Royal Clamshell LEGO° | Disney



**©Disney** 





#### DISNEY MEMORABILIA DISPLAY











Present a Disney fan with this display-worthy collectible buildable set, with 4 LEGO® | Disney minifigures and lots of hidden details to inspire exploration – and play.



Celebrate the magical world of Disney with this detailed LEGO® | Disney set! Build a movie camera and director's clapperboard with minifigure-scale multiplane camera. The set also includes LEGO | Disney minifigures of Walt Disney, Disney's Mickey Mouse and Minnie Mouse, plus LEGO animal figures Bambi and Dumbo. Created to help celebrate Disney's 100th anniversary.

**43230 Walt Disney Tribute Camera**LEGO° | Disney





**©Disney** 

#### **NOSTALGIC FUN**

A top Halloween gift idea for fantasy-comedy fans, the set features 6 LEGO® | Disney minifigures, plus a Thackery Binx (i