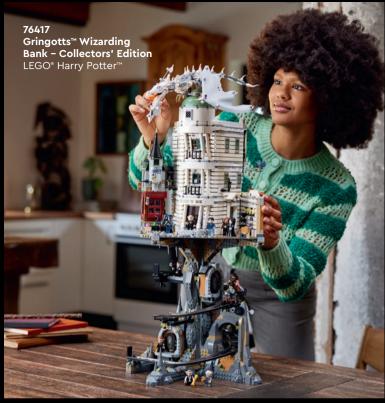

Relive spellbinding Harry Potter™ movie scenes as you recreate Gringotts™ Wizarding Bank in LEGO® style. Capture authentic details of the bank and the Magical Menagerie shop next door. Build a vault-cart track for the minifigures to travel down to the bank's vaults. Stack the models with the Ukrainian Ironbelly dragon perched on top of the bank to complete a magical, spectacular centerpiece.