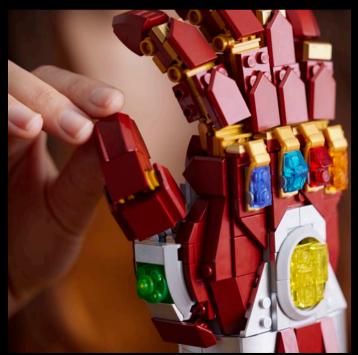

#### AN EMBLEM OF GOOD VS. EVIL

Adult Marvel enthusiasts can put their passion on display with this recreation of one of the most iconic items in the Marvel Cinematic Universe. LEGO® Marvel Captain America's Shield is a detailed and authentic model that is rewarding to build and pleasing to admire long after the construction work has been completed.