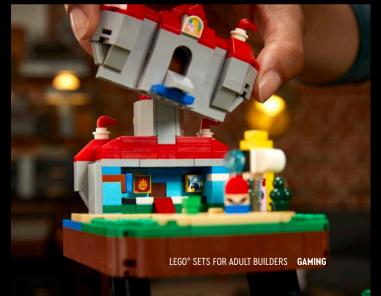

### GAMING

**71411 The Mighty Bowser™**LEGO® Super Mario™

Recapture the magic of Super Mario 64™ with this buildable? Block. Open the block to reveal microscale levels, including Peach's Castle, Bob-omb Battlefield, Cool, Cool Mountain and Lethal Lava Land, plus 10 microfigures, including iconic characters such as Yoshi and Princess Peach. Add the LEGO® Mario™ figure (not included) for interactive play and to discover hidden secrets!