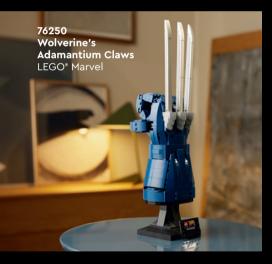

e of the Harry Potter™ movies with this beautiful, special-edition set, featuring some of the series' most iconic artifacts.





© 2023 MARVEL

**76210 Hulkbuster**LEGO® Marvel

# LOSE YOURSELF IN YOUR FAVORITE MOVIES AND SHOWS LIKE NEVER BEFORE



#### INFINITY SAGA



Celebrate your favorite movies and shows with LEGO® sets for Adults.











#### AN EMBLEM OF GOOD VS. EVIL

Adult Marvel enthusiasts can put their passion on display with this recreation of one of the most iconic items in the Marvel Cinematic Universe. LEGO® Marvel Captain America's Shield is a detailed and authentic model that is rewarding to build and pleasing to admire long after the construction work has been completed.

# 76251 Star-Lord's Helmet LEGO® Marvel

#### ICONIC HEADGEAR TO BUILD AND DISPLAY















### ICONIC ADAMANTIUM CLAWS TO BUILD AND DISPLAY



### CELEBRATE THE AMAZING SPIDER-MAN



31209 The Amazing Spider-Man LEGO® Art













#### BATCAVE SHADOWBOX





#### BATMAN™ ADVENTURES IN A DISPLAY CASE





Capture the drama and style of the Batcave™ from Batman Returns™ movie

BATMAN RETURNS and all related characters and elements © &  $^{\text{TM}}$  DC and Warner Bros. Entertainment Inc. (\$23)

This premium, detailed LEGO° set includes 5 well-known characters from the live-action The Little Mermaid movie – Disney Princess Ariel, Karina, Indira, King Triton and Ursula LEGO | Disney minifigures, plus Sebastian and Flounder LEGO figures. Once built, the seashell makes an impressive display piece.









43225 The Little Mermaid Royal Clamshell LEGO° | Disney



**©Disney