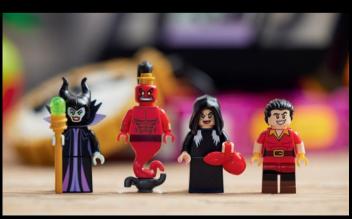

This premium, detailed LEGO° set includes 5 well-known characters from the live-action The Little Mermaid movie – Disney Princess Ariel, Karina, Indira, King Triton and Ursula LEGO | Disney minifigures, plus Sebastian and Flounder LEGO figures. Once built, the seashell makes an impressive display piece.

43225 The Little Mermaid Royal Clamshell LEGO° | Disney

**©Disney** 