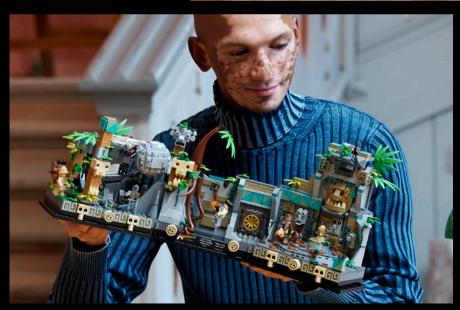

#### HOCUS POCUS

21341 Disney Hocus Pocus: The Sanderson Sisters' Cottage LEGO® Ideas

©Disne

Ready to enjoy some movie nostalgia? Pay homage to *Indiana Jones* as you build and display this highly detailed LEGO° Temple of the Golden Idol set. Immerse yourself in a rewarding building experience while you assemble the thrilling opening scene from Raiders of the Lost Ark to proudly display on a shelf.

**77015**Temple of the
Golden Idol
LEGO® Indiana Jones™

© & ™ Lucasfilm Ltd.

10300 Back to the Future Time Machine LEGO® Icons

Indulge your passion for one of the world's most loved movie trilogies, building 1 of 3 versions of the time-traveling car.