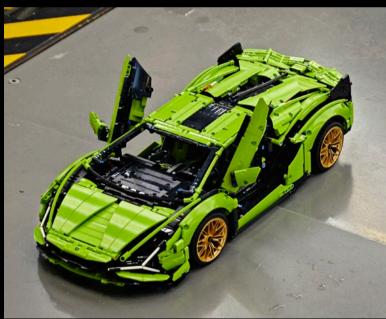

#### CELEBRATE AN ICONIC SUPERCAR

42115 Lamborghini Sián FKP 37 LEGO® Technic

This buildable car set lets you enjoy quality downtime as you bring the beautiful Sián FKP 37 to life. Presented in an elegant box, it includes an exclusive coffee-table-quality book with building instructions, images and behind-the-scenes interviews. Open the hood to discover your unique serial number and unlock special online content.

The "Lamborghini" and "Lamborghini Bull and Shield" trademarks, copyrights, designs and models are used under license from Automobili Lamborghini S.p.A, Italy.

42141 McLaren Formula 1™ Race Car LEGO® Technic