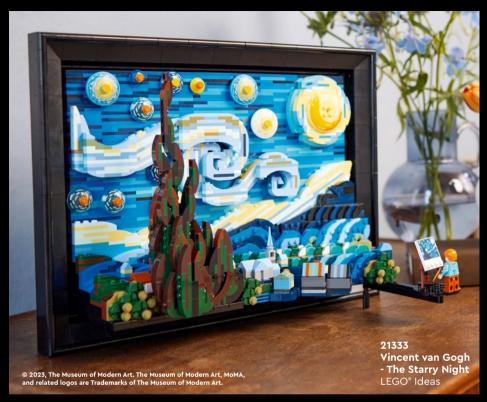

GO® Bonsai Tree model with interchangeable green leaves and pink cherry blossoms.





10311 Orchid LEGO° Icons





Take your time crafting all the details of the white and pink flowers and the vase. Inspired by a real orchid, the model has 5 leaves at the base and 2 wandering air roots to create an authentic display. Build the blue fluted vase and fill it with the brown LEGO® elements to recreate the bark mix that a real orchid would grow in.





Celebrate a passion for colour and nature with this LEGO\* Art set. Choose a motif and build a piece that complements your home. With 15 different possible combinations to choose from, this set will make the perfect addition to a home gallery wall.





# EXPLORE THE WORLD WITH THE FIRST-EVER LEGO® EARTH GLOBE

21332 The Globe LEGO® Ideas







Great art has the ability to move us. To take us to new places. It's a feeling that's hard to explain, but anyone who has ever been lost in a piece of art will know where we're coming from. With LEGO® premium Art & Decoration range for Adults, you can follow in the footsteps of some of history's most iconic creators. You'll channel the deep focus and creativity that comes when you're lost in a project - that unmistakable satisfaction that comes with seeing everything come together perfectly. Ready to lose yourself in the moment and create your own masterpiece?

#### YOUR STUDIO AWAITS...





LEGO® SETS FOR ADULT BUILDERS ART & DECORATION

## 31208 Hokusai - The Great Wave LEGO® Art

### DISPLAY YOUR ARTISTIC PASSION



Recreate Hokusai's The Great Wave with layers of LEGO® bricks to pro