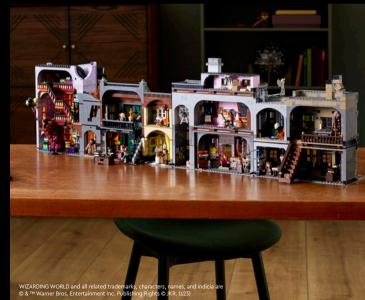

Relive spellbinding Harry Potter™ movie scenes as you recreate Gringotts™ Wizarding Bank in LEGO® style. Capture authentic details of the bank and the Magical Menagerie shop next door. Build a vault-cart track for the minifigures to travel down to the bank's vaults. Stack the models with the Ukrainian Ironbelly dragon perched on top of the bank to complete a magical, spectacular centerpiece.

# EXPLORE THE MAGIC OF HOGWARTS EXPRESS™

A buildable, 1:32 scale replica of the Hogwarts Express™, authentically detailed inside and out, for adult Harry Potter™ enthusiasts.

**75978 Diagon Alley™**LEGO® Harry Potter™