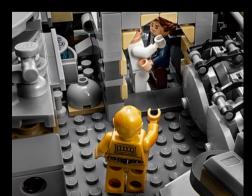

# THE BIGGEST-EVER LEGO® BRICK MODEL OF THE RAZOR CREST!

Relive The Mandalorian's bounty-hunting adventures as you build this Ultimate Collector Series version of The *Razor Crest*. Capture authentic features such as the cockpit, sleeping quarters, side hatches, cargo compartment and carbon-freezing chamber. A stand to display The Mandalorian, The Mythrol and Kuiil LEGO® minifigures, plus Grogu and Blurrg LEGO figures, completes an impressive centerpiece.