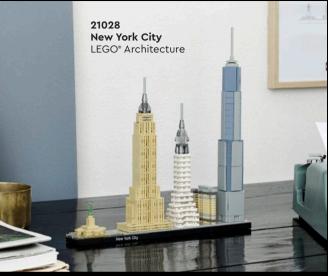

21058 Great Pyramid of Giza LEGO® Architecture Travel through time and space to recreate wonders of the world with LEGO® Travel, History & Archaeology sets for Adults.

## TRAVEL WITHOUT MOVING