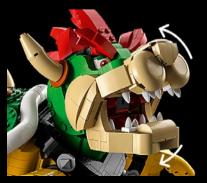

### GAMING

**71411 The Mighty Bowser™**LEGO® Super Mario™

Recapture the magic of Super Mario 64™ with this buildable? Block. Open the block to reveal microscale levels, including Peach's Castle, Bob-omb Battlefield, Cool, Cool Mountain and Lethal Lava Land, plus 10 microfigures, including iconic characters such as Yoshi and Princess Peach. Add the LEGO® Mario™ figure (not included) for interactive play and to discover hidden secrets!