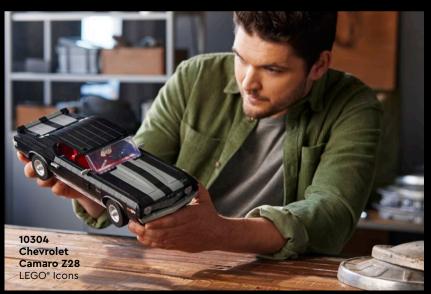

AR







42115 Lamborghini Sián FKP 37 LEGO® Technic





This buildable car set lets you enjoy quality downtime as you bring the beautiful Sián FKP 37 to life. Presented in an elegant box, it includes an exclusive coffee-table-quality book with building instructions, images and behind-the-scenes interviews. Open the hood to discover your unique serial number and unlock special online content.

The "Lamborghini" and "Lamborghini Bull and Shield" trademarks, copyrights, designs and models are used under license from Automobili Lamborghini S.p.A, Italy.

42141 McLaren Formula 1™ Race Car LEGO® Technic







### ACCELERATE YOUR CREATIVITY



Manufactured under license from McLaren Racing Limited.

McLaren is a trademark of McLaren Racing Limited.







## PUT YOURSELF IN THE DRIVING SEAT





Drive your passion. Build creativity. Build concentration. Build your dream vehicle collection with buildable model vehicles, made specifically for adults.









### ENTERTAINMENT

Mark the 40th anniversary of Star Wars: Return of the Jedi by creating a fitting tribute to a legendary Wookiee with this LEGO® Star Wars™ Chewbacca build-and-display figure. Channel your creative force to recreate his hairy body in LEGO style and build his bandolier and giant bowcaster. This impressive buildable LEGO figure stands over 18 in. (46 cm) tall and has a built-in display stand. The set also includes a plaque with information about the character, plus a Chewbacca LEGO minifigure with a stud-shooting bowcaster.



casfilm Ltd.







# THE BIGGEST-EVER LEGO® BRICK MODEL OF THE RAZOR CREST!