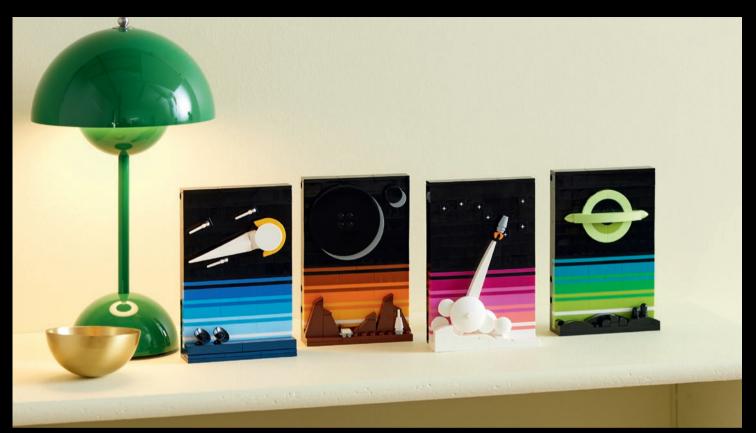

Goodbye, planet Earth. Hello, endless possibilities. Celebrate the dreams and reality of space exploration as you build 3D postcards inspired by 1980s sci-fi myths, movies, books and posters. Construct graphic images of a space shuttle, moon base, black hole, lunar eclipse, different star constellations and more. Display the 4 postcards separately or connect them to create a stellar centerpiece.