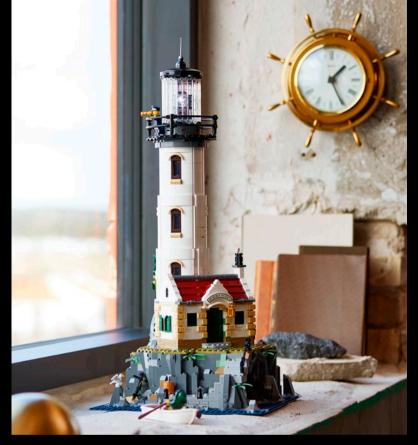

Light up your home with this authentically detailed LEGO® Ideas Motorized Lighthouse model, featuring a rotating light and Fresnel lens element.

21335 Motorized Lighthouse LEGO® Ideas

LEGO® SETS FOR ADULT BUILDERS LEGO COLLECTION