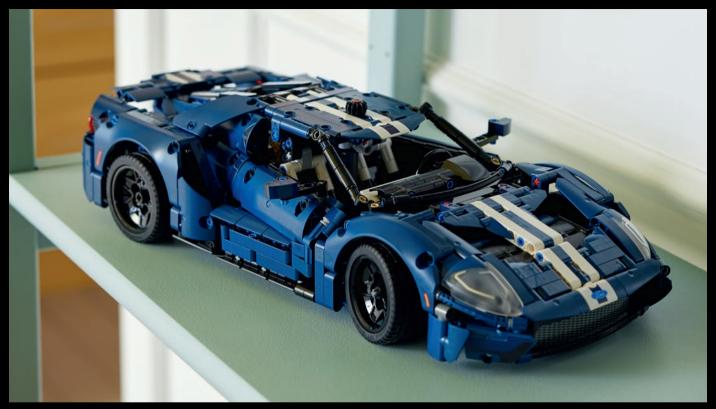

Group, a licensee of Caterpillar Inc.





#### MOVES LIKE A REAL CRANE

Immerse yourself in the details as you enjoy a mindful build that celebrates one of the world's most powerful cranes. Then put your crane model to work using the LEGO® Technic™ CONTROL+ app to see what this mighty machine can do. Realistic functions include the tank steering, rotating turntable, luffing jib, winch and load sensing.







Uncompromising style. Unlimited driving fun. The Porsche 911 is a legendary car like no other. Now you can build your own model version of this iconic car with the LEGO® Porsche 911 building kit. Enjoy an immersive build as you choose to build either the classic Turbo or the Targa model. With a wealth of authentic details, it's the perfect way to celebrate your passion for Porsche.







#### CELEBRATE AN ICONIC SUPERCAR







42115 Lamborghini Sián FKP 37 LEGO® Technic





This buildable car set lets you enjoy quality downtime as you bring the beautiful Sián FKP 37 to life. Presented in an elegant box, it includes an exclusive coffee-table-quality book with building instructions, images and behind-the-scenes interviews. Open the hood to discover your unique serial number and unlock special online content.

The "Lamborghini" and "Lamborghini Bull and Shield" trademarks, copyrights, designs and models are used under license from Automobili Lamborghini S.p.A, Italy.

42141 McLaren Formula 1™ Race Car LEGO® Technic







### ACCELERATE YOUR CREATIVITY



Manufactured under license from McLaren Racing Limited.

McLaren is a trademark of McLaren Racing Limited.