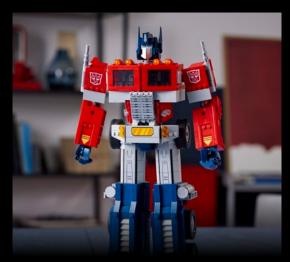

LEGO® SETS FOR ADULT BUILDERS ENTERTAINMENT

Optimus Prime. Leader of the heroic Autobots. And now an impressive 2-in-1 LEGO® build for Transformers fans.

Awaken your passion for the Transformers universe with this rewarding building project for adults as you craft all the details of an iconic robot.

#### MORE THAN **MEETS THE EYE**

TRANSFORMERS and HASBRO and all related trademarks and logos are trademarks of Hasbro, Inc. ©2023 Hasbro. Licensed by Hasbro.

Relive hilarious escapades at the Dunder Mifflin Paper Company with this LEGO® Ideas display model celebrating US mockumentary sitcom The Office.