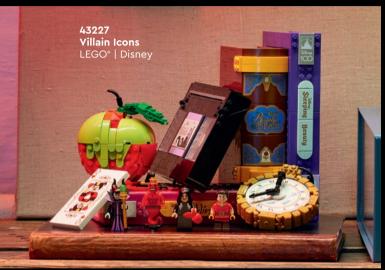

ND DISPLAY



### CELEBRATE THE AMAZING SPIDER-MAN



31209 The Amazing Spider-Man LEGO® Art













#### BATCAVE SHADOWBOX





#### BATMAN™ ADVENTURES IN A DISPLAY CASE





Capture the drama and style of the Batcave™ from Batman Returns™ movie

BATMAN RETURNS and all related characters and elements © &  $^{\text{TM}}$  DC and Warner Bros. Entertainment Inc. (\$23)

This premium, detailed LEGO° set includes 5 well-known characters from the live-action The Little Mermaid movie – Disney Princess Ariel, Karina, Indira, King Triton and Ursula LEGO | Disney minifigures, plus Sebastian and Flounder LEGO figures. Once built, the seashell makes an impressive display piece.









43225 The Little Mermaid Royal Clamshell LEGO° | Disney



**©Disney** 





#### DISNEY MEMORABILIA DISPLAY











Present a Disney fan with this display-worthy collectible buildable set, with 4 LEGO® | Disney minifigures and lots of hidden details to inspire exploration – and play.



Celebrate the magical world of Disney with this detailed LEGO® | Disney set! Build a movie camera and director's clapperboard with minifigure-scale multiplane camera. The set also includes LEGO | Disney minifigures of Walt Disney, Disney's Mickey Mouse and Minnie Mouse, plus LEGO animal figures Bambi and Dumbo. Created to help celebrate Disney's 100th anniversary.

**43230 Walt Disney Tribute Camera**LEGO° | Disney





**©Disney** 

#### **NOSTALGIC FUN**

A top Halloween gift idea for fantasy-comedy fans, the set features 6 LEGO® | Disney minifigures, plus a Thackery Binx (in cat form) figure. The characters