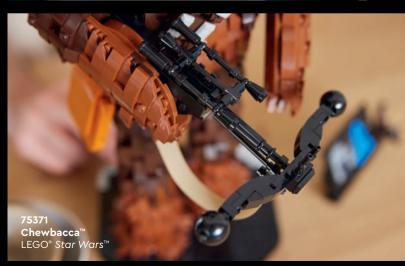

### ENTERTAINMENT

Mark the 40th anniversary of Star Wars: Return of the Jedi by creating a fitting tribute to a legendary Wookiee with this LEGO® Star Wars™ Chewbacca build-and-display figure. Channel your creative force to recreate his hairy body in LEGO style and build his bandolier and giant bowcaster. This impressive buildable LEGO figure stands over 18 in. (46 cm) tall and has a built-in display stand. The set also includes a plaque with information about the character, plus a Chewbacca LEGO minifigure with a stud-shooting bowcaster.