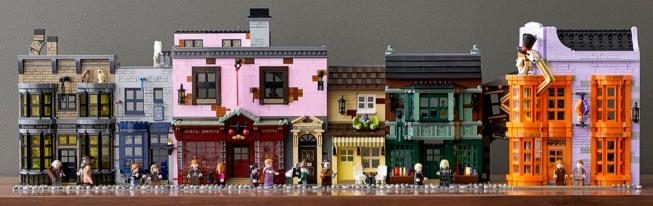

Relive spellbinding Harry Potter™ movie scenes as you recreate Gringotts™ Wizarding Bank in LEGO® style. Capture authentic details of the bank and the Magical Menagerie shop next door. Build a vault-cart track for the minifigures to travel down to the bank's vaults. Stack the models with the Ukrainian Ironbelly dragon perched on top of the bank to complete a magical, spectacular centerpiece.

# EXPLORE THE MAGIC OF HOGWARTS EXPRESS™

A buildable, 1:32 scale replica of the Hogwarts Express™, authentically detailed inside and out, for adult Harry Potter™ enthusiasts.

**75978 Diagon Alley™**LEGO® Harry Potter™