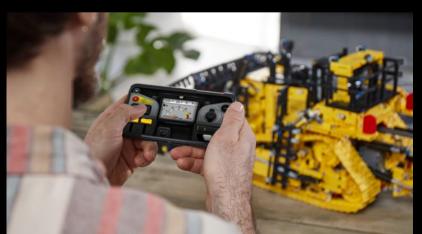

LEGO® TECHNIC™ CONTROL\*

Check for compatibility

LEGO.com/devicecheck

LEGO® Technic buildable models feature realistic movement and mechanisms that let LEGO builders explore engineering concepts in an approachable and realistic way.

#### TAKE CONTROL OF YOUR BULLDOZER MODEL

©2023 Caterpillar. All Rights Reserved. CAT, CATERPILLAR, LET'S DO THE WORK, their respective logos, "Caterpillar Yellow", the "Power Edge" and Cat "Modern Hex" trade dress as well as corporate and product identity used herein, are trademarks of Caterpillar and may not be used without permission.