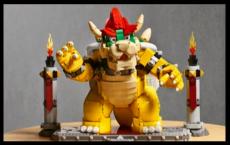

### GAMING

**71411 The Mighty Bowser™**LEGO® Super Mario™

Recapture the magic of Super Mario 64™ with this buildable? Block. Open the block to reveal microscale levels, including Peach's Castle, Bob-omb Battlefield, Cool, Cool Mountain and Lethal Lava Land, plus 10 microfigures, including iconic characters such as Yoshi and Princess Peach. Add the LEGO® Mario™ figure (not included) for interactive play and to discover hidden secrets!