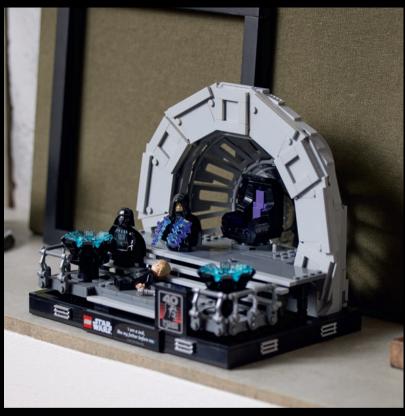

#### **GALAXY OF JOY**

This is part of a collection of LEGO® Star Wars™ Sets for Adults, including other buildable dioramas depicting iconic scenes, and is a great gift for yourself and other adult Star Wars fans.