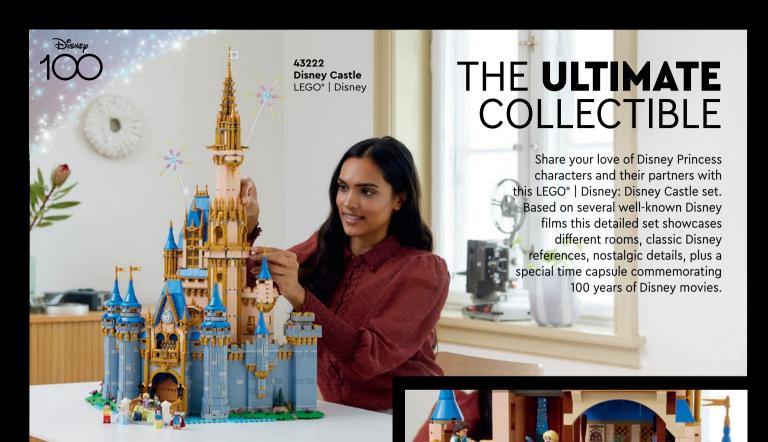

## ICONIC ADAMANTIUM CLAWS TO BUILD AND DISPLAY



### CELEBRATE THE AMAZING SPIDER-MAN



31209 The Amazing Spider-Man LEGO® Art













#### BATCAVE SHADOWBOX





#### BATMAN™ ADVENTURES IN A DISPLAY CASE





Capture the drama and style of the Batcave™ from Batman Returns™ movie

BATMAN RETURNS and all related characters and elements © &  $^{\text{TM}}$  DC and Warner Bros. Entertainment Inc. (\$23)

This premium, detailed LEGO° set includes 5 well-known characters from the live-action The Little Mermaid movie – Disney Princess Ariel, Karina, Indira, King Triton and Ursula LEGO | Disney minifigures, plus Sebastian and Flounder LEGO figures. Once built, the seashell makes an impressive display piece.









43225 The Little Mermaid Royal Clamshell LEGO° | Disney



**©Disney** 





#### DISNEY MEMORABILIA DISPLAY











Present a Disney fan with this display-worthy collectible buildable set, with 4 LEGO® | Disney minifigures and lots of hidden details to inspire exploration – and play.



Celebrate the magical world of Disney with this detailed LEGO® | Disney set! Build a movie camera and director's clapperboard with minifigure-scale multiplane camera. The set also includes LEGO | Disney minifigures of Walt Disney, Disney's Mickey Mouse and Minnie Mouse, plus LEGO animal figures Bambi and Dumbo. Created to help celebrate Disney's 100th anniversary.

**43230 Walt Disney Tribute Camera**LEGO° | Disney





**©Disney** 

#### **NOSTALGIC FUN**

A top Halloween gift idea for fantasy-comedy fans, the set features 6 LEGO® | Disney minifigures, plus a Thackery Binx