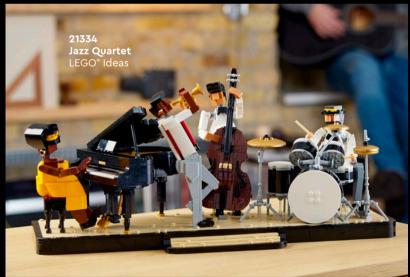

### SHARE THE JOY

This collectible display model makes a cool treat for yourself and the best gift for other jazz lovers and music fans in your life. Separate building instructions are included for each musician and instrument, so you can share the joyful creative experience with family, friends or bandmates. When the builds are complete, the quartet can be connected in whatever stage formation you prefer for display.