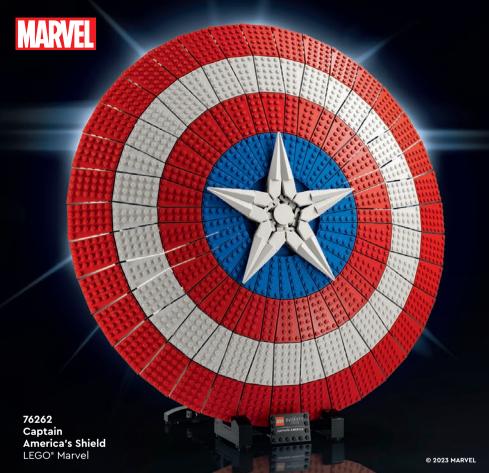

#### AN EMBLEM OF GOOD VS. EVIL

Adult Marvel enthusiasts can put their passion on display with this recreation of one of the most iconic items in the Marvel Cinematic Universe. LEGO® Marvel Captain America's Shield is a detailed and authentic model that is rewarding to build and pleasing to admire long after the construction work has been completed.