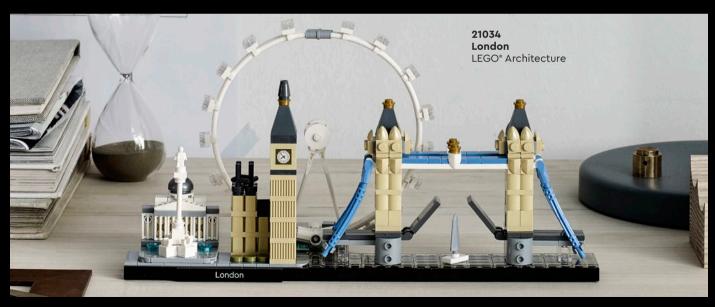

21058 Great Pyramid of Giza LEGO® Architecture Travel through time and space to recreate wonders of the world with LEGO® Travel, History & Archaeology sets for Adults.

## TRAVEL WITHOUT MOVING