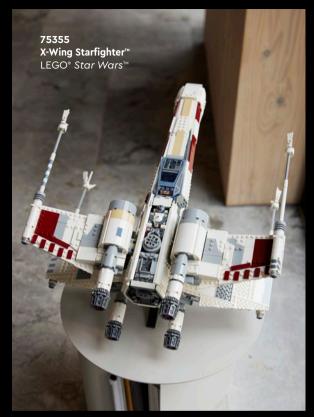

Recall exciting scenes from the Star Wars trilogy and Star Wars: The Mandalorian as you build this stunningly detailed Ultimate Collector Series version of an X-Wing Starfighter. Channel the focus of a Jedi to recreate authentic details using LEGO® bricks, including the opening cockpit, space behind the cockpit for the R2-D2 LEGO droid figure, and wings that can be adjusted from flight mode into attack mode at the turn of a switch.