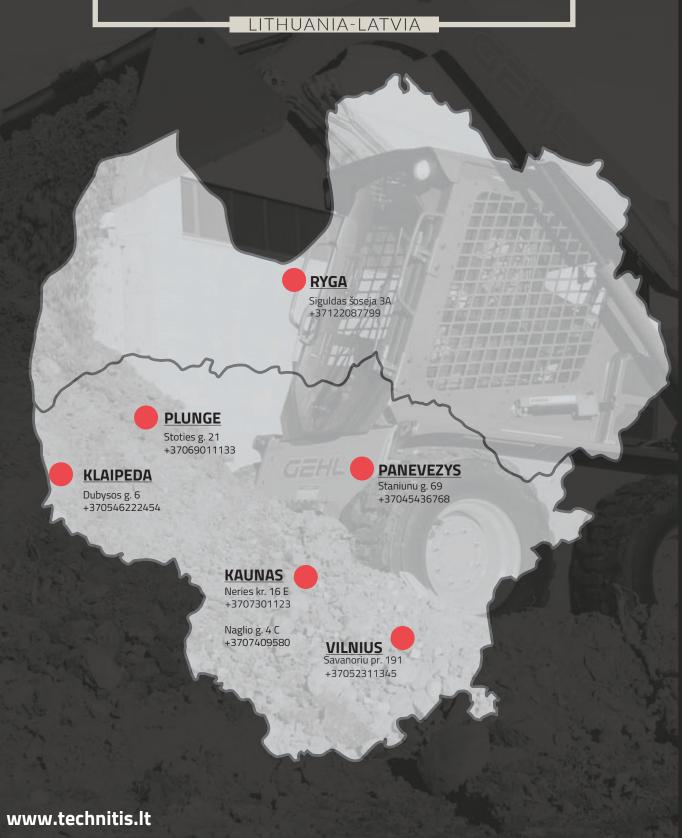

### **7 DIVISIONS**

The company has 6 divisions in Lithuania and 1 division in Latvia. In Kaunas, Vilnius, Klaipėda, Panevėžys, Plungė and Riga.

# SALES **NETWORK**

info@technitis.lt