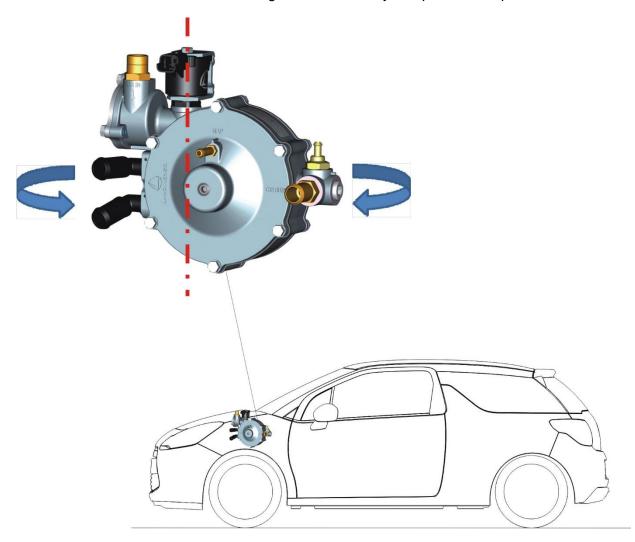

- The axis of the solenoid valve of the regulator must be orthogonal to the ground
- The axis of the solenoid valve of the regulator must always be positioned upwards

As shown in the figure, the regulator can be rotated on the axis of the solenoid valve, but it must always be facing upwards.