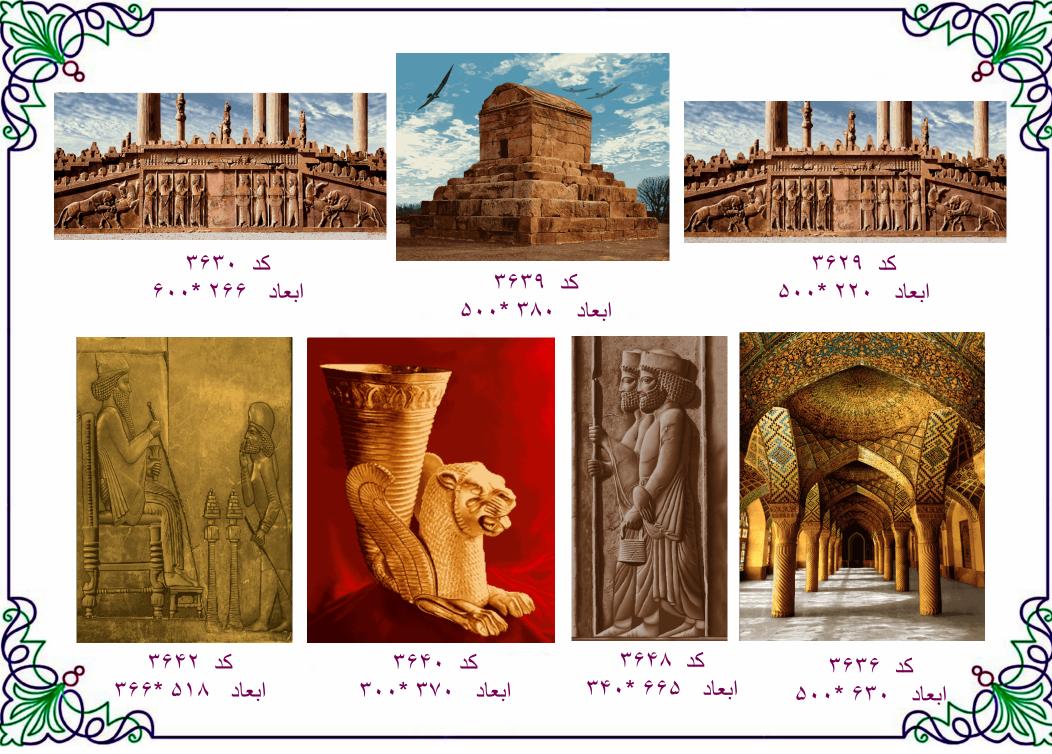

کد ۱۹۶۷ ابعاد ۴۲۰ \*۰۰۰

کد ۱۹۶۶ ابعاد ۴۰۰ \*۶۰۰

کد ۱۹۶۴ ابعاد ۳۹۳ \*۰۰۰











کد ۱۹۸۴ ابعاد ۴۰۰ \* ۶۰۰

کد ۱۹۷۶ ابعاد ۳۷۰ \*۷۰۰

کد ۱۹۷۷ ابعاد ۳۴۰ ۴۵۰۰







کد ۱۹۹۴ ابعاد ۲۱۵ \*۷۰۰

کد ۱۹۹۳ ابعاد ۳۱۰ \*۶۷۰









ابعاد ۴۸۰ \*۶۹۰



کد ۱۹۹۶ ابعاد ۲۵۱ \*۲۷۰

ابعاد ۴۳۷ \*۵۹۰

کد ۲۰۱۲

2









کد ۲۰۱۰ ابعاد ۳۳۵ ۲۳۵ ابعاد ۳۳۴ ۳۳۴ ابعاد ۵۸۰ ۲۳۴



Ç









کد ۲۰۱۶ ابعاد ۳۴۸ \*۵۰۰

2

کد ۲۰۰۷ ابعاد ۵۳۷ \*۷۸۰

کد ۲۰۰۶ ابعاد ۲۲۱ \*۱۱۱











کد ۲۰۲۵ ابعاد ۳۹۵ \*۵۷۰

ابعاد ۴۵۰ \*۰۵۹

کد ۲۰۰۷

کد ۲۲۳۱ ابعاد ۳۶۸ \*۵۰۰















کد ۳۶۴۷ ابعاد ۴۲۰ \*۵۶۰ کد ۳۶۵۳ ابعاد ۳۶۳ \*۷۰۰

کد ۳۶۴۶ ابعاد ۵۲۶ \*۰۰۰





کد ۳۶۵۰ ابعاد ۷۱۱ \*۰۰۰ کد ۳۶۵۱ ابعاد ۵۰۰ \*۰۰۰



کد ۳۶۵۵ ابعاد ۴۶۵ \*۱۱۰۰



کد ۳۹۹۰

ابعاد ۳۹۰ \*۵۶۰

tratting dagaggagg F2

کد ۳۶۵۶

ابعاد ۴۶۵ \* ۱۱۰۰