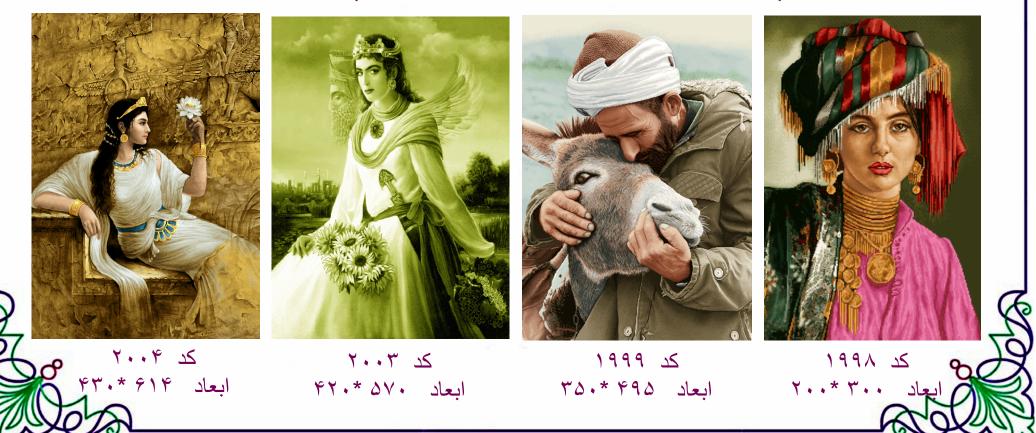

کد ۱۹۶۷ ابعاد ۴۲۰ \*۰۰۰

کد ۱۹۶۶ ابعاد ۴۰۰ \*۶۰۰

کد ۱۹۶۴ ابعاد ۳۹۳ \*۰۰۰











کد ۱۹۸۴ ابعاد ۴۰۰ \* ۶۰۰

کد ۱۹۷۶ ابعاد ۳۷۰ \*۷۰۰

کد ۱۹۷۷ ابعاد ۳۴۰ ۴۵۰۰







کد ۱۹۹۴ ابعاد ۲۱۵ \*۷۰۰

کد ۱۹۹۳ ابعاد ۳۱۰ \*۶۷۰









ابعاد ۴۸۰ \*۶۹۰



کد ۱۹۹۶ ابعاد ۲۵۱ \*۲۷۰

ابعاد ۴۳۷ \*۵۹۰

کد ۲۰۱۲

2









کد ۲۰۱۰ ابعاد ۳۳۵ ۲۳۵ ابعاد ۳۳۴ ۳۳۴ ابعاد ۵۸۰ ۲۳۴



Ç









کد ۲۰۱۶ ابعاد ۳۴۸ \*۵۰۰

2

کد ۲۰۰۷ ابعاد ۵۳۷ \*۷۸۰

کد ۲۰۰۶ ابعاد ۲۲۱ \*۱۱۱











کد ۲۰۲۵ ابعاد ۳۹۵ \*۵۷۰

ابعاد ۴۵۰ \*۰۵۹

کد ۲۰۰۷

کد ۲۲۳۱ ابعاد ۳۶۸ \*۵۰۰















کد ۳۶۴۷ ابعاد ۴۲۰ \*۵۶۰ کد ۳۶۵۳ ابعاد ۳۶۳ \*۷۰۰

کد ۳۶۴۶ ابعاد ۵۲۶ \*۰۰۰





کد ۳۶۵۰ ابعاد ۷۱۱ \*۰۰۰ کد ۳۶۵۱ ابعاد ۵۰۰ \*۰۰۰



کد ۳۶۵۵ ابعاد ۴۶۵ \*۱۱۰۰



کد ۳۹۹۰

ابعاد ۳۹۰ \*۵۶۰

tratting dagaggagg F2

کد ۳۶۵۶

ابعاد ۴۶۵ \* ۱۱۰۰