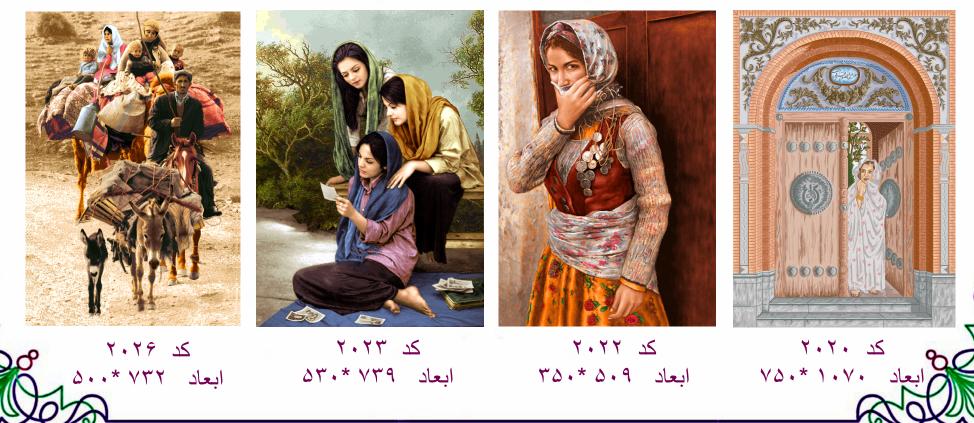

کد ۱۹۶۷ ابعاد ۴۲۰ \*۰۰۰

کد ۱۹۶۶ ابعاد ۴۰۰ \*۶۰۰

کد ۱۹۶۴ ابعاد ۳۹۳ \*۰۰۰











کد ۱۹۸۴ ابعاد ۴۰۰ \* ۶۰۰

کد ۱۹۷۶ ابعاد ۳۷۰ \*۷۰۰

کد ۱۹۷۷ ابعاد ۳۴۰ ۴۵۰۰







کد ۱۹۹۴ ابعاد ۲۱۵ \*۷۰۰

کد ۱۹۹۳ ابعاد ۳۱۰ \*۶۷۰









ابعاد ۴۸۰ \*۶۹۰



کد ۱۹۹۶ ابعاد ۲۵۱ \*۲۷۰

ابعاد ۴۳۷ \*۵۹۰

کد ۲۰۱۲

2









کد ۲۰۱۰ ابعاد ۳۳۵ ۲۳۵ ابعاد ۳۳۴ ۳۳۴ ابعاد ۵۸۰ ۲۳۴



Ç









کد ۲۰۱۶ ابعاد ۳۴۸ \*۵۰۰

2

کد ۲۰۰۷ ابعاد ۵۳۷ \*۷۸۰

کد ۲۰۰۶ ابعاد ۲۲۱ \*۱۱۱











کد ۲۰۲۵ ابعاد ۳۹۵ \*۵۷۰

ابعاد ۴۵۰ \*۰۵۹

کد ۲۰۰۷

کد ۲۲۳۱ ابعاد ۳۶۸ \*۵۰۰















کد ۳۶۴۷ ابعاد ۴۲۰ \*۵۶۰ کد ۳۶۵۳ ابعاد ۳۶۳ \*۷۰۰

کد ۳۶۴۶ ابعاد ۵۲۶ \*۰۰۰





کد ۳۶۵۰ ابعاد ۷۱۱ \*۰۰۰ کد ۳۶۵۱ ابعاد ۵۰۰ \*۰۰۰



کد ۳۶۵۵ ابعاد ۴۶۵ \*۱۱۰۰



کد ۳۹۹۰

ابعاد ۳۹۰ \*۵۶۰

tratting dagaggagg F2

کد ۳۶۵۶

ابعاد ۴۶۵ \* ۱۱۰۰