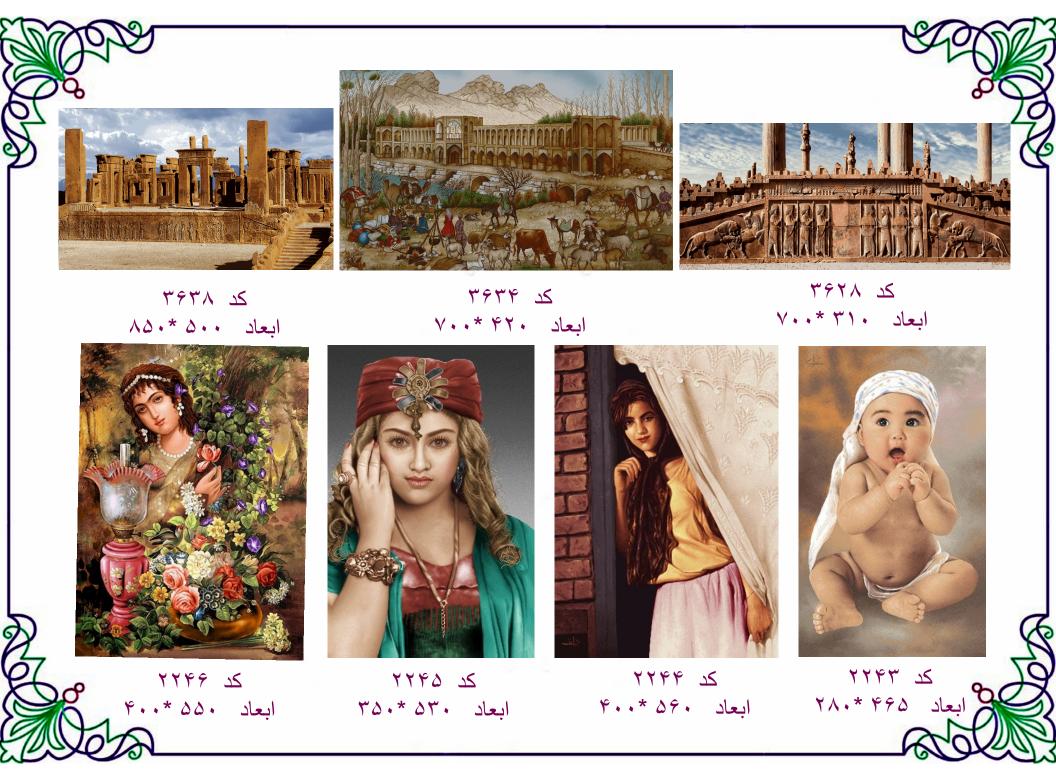

کد ۱۹۶۷ ابعاد ۴۲۰ \*۰۰۰

کد ۱۹۶۶ ابعاد ۴۰۰ \*۶۰۰

کد ۱۹۶۴ ابعاد ۳۹۳ \*۰۰۰











کد ۱۹۸۴ ابعاد ۴۰۰ \* ۶۰۰

کد ۱۹۷۶ ابعاد ۳۷۰ \*۷۰۰

کد ۱۹۷۷ ابعاد ۳۴۰ ۴۵۰۰







کد ۱۹۹۴ ابعاد ۲۱۵ \*۷۰۰

کد ۱۹۹۳ ابعاد ۳۱۰ \*۶۷۰









ابعاد ۴۸۰ \*۶۹۰



کد ۱۹۹۶ ابعاد ۲۵۱ \*۲۷۰

ابعاد ۴۳۷ \*۵۹۰

کد ۲۰۱۲

2









کد ۲۰۱۰ ابعاد ۳۳۵ ۲۳۵ ابعاد ۳۳۴ ۳۳۴ ابعاد ۵۸۰ ۲۳۴



Ç









کد ۲۰۱۶ ابعاد ۳۴۸ \*۵۰۰

2

کد ۲۰۰۷ ابعاد ۵۳۷ \*۷۸۰

کد ۲۰۰۶ ابعاد ۲۲۱ \*۱۱۱











کد ۲۰۲۵ ابعاد ۳۹۵ \*۵۷۰

ابعاد ۴۵۰ \*۰۵۹

کد ۲۰۰۷

کد ۲۲۳۱ ابعاد ۳۶۸ \*۵۰۰















کد ۳۶۴۷ ابعاد ۴۲۰ \*۵۶۰ کد ۳۶۵۳ ابعاد ۳۶۳ \*۷۰۰

کد ۳۶۴۶ ابعاد ۵۲۶ \*۰۰۰





کد ۳۶۵۰ ابعاد ۷۱۱ \*۰۰۰ کد ۳۶۵۱ ابعاد ۵۰۰ \*۰۰۰



کد ۳۶۵۵ ابعاد ۴۶۵ \*۱۱۰۰



کد ۳۹۹۰

ابعاد ۳۹۰ \*۵۶۰

tratting dagaggagg F2

کد ۳۶۵۶

ابعاد ۴۶۵ \* ۱۱۰۰