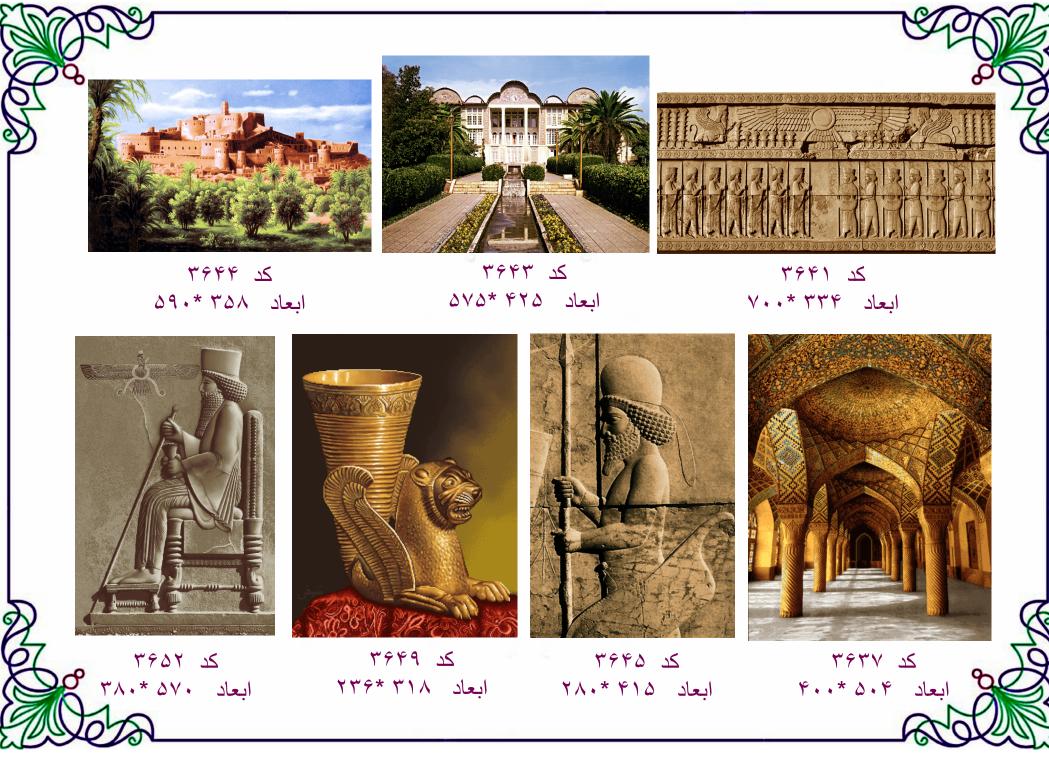

کد ۱۹۶۷ ابعاد ۴۲۰ \*۰۰۰

کد ۱۹۶۶ ابعاد ۴۰۰ \*۶۰۰

کد ۱۹۶۴ ابعاد ۳۹۳ \*۰۰۰











کد ۱۹۸۴ ابعاد ۴۰۰ \* ۶۰۰

کد ۱۹۷۶ ابعاد ۳۷۰ \*۷۰۰

کد ۱۹۷۷ ابعاد ۳۴۰ ۴۵۰۰







کد ۱۹۹۴ ابعاد ۲۱۵ \*۷۰۰

کد ۱۹۹۳ ابعاد ۳۱۰ \*۶۷۰









ابعاد ۴۸۰ \*۶۹۰



کد ۱۹۹۶ ابعاد ۲۵۱ \*۲۷۰

ابعاد ۴۳۷ \*۵۹۰

کد ۲۰۱۲

2









کد ۲۰۱۰ ابعاد ۳۳۵ ۲۳۵ ابعاد ۳۳۴ ۳۳۴ ابعاد ۵۸۰ ۲۳۴



Ç









کد ۲۰۱۶ ابعاد ۳۴۸ \*۵۰۰

2

کد ۲۰۰۷ ابعاد ۵۳۷ \*۷۸۰

کد ۲۰۰۶ ابعاد ۲۲۱ \*۱۱۱











کد ۲۰۲۵ ابعاد ۳۹۵ \*۵۷۰

ابعاد ۴۵۰ \*۰۵۹

کد ۲۰۰۷

کد ۲۲۳۱ ابعاد ۳۶۸ \*۵۰۰















کد ۳۶۴۷ ابعاد ۴۲۰ \*۵۶۰ کد ۳۶۵۳ ابعاد ۳۶۳ \*۷۰۰

کد ۳۶۴۶ ابعاد ۵۲۶ \*۰۰۰





کد ۳۶۵۰ ابعاد ۷۱۱ \*۰۰۰ کد ۳۶۵۱ ابعاد ۵۰۰ \*۰۰۰



کد ۳۶۵۵ ابعاد ۴۶۵ \*۱۱۰۰



کد ۳۹۹۰

ابعاد ۳۹۰ \*۵۶۰

tratting dagaggagg F2

کد ۳۶۵۶

ابعاد ۴۶۵ \* ۱۱۰۰