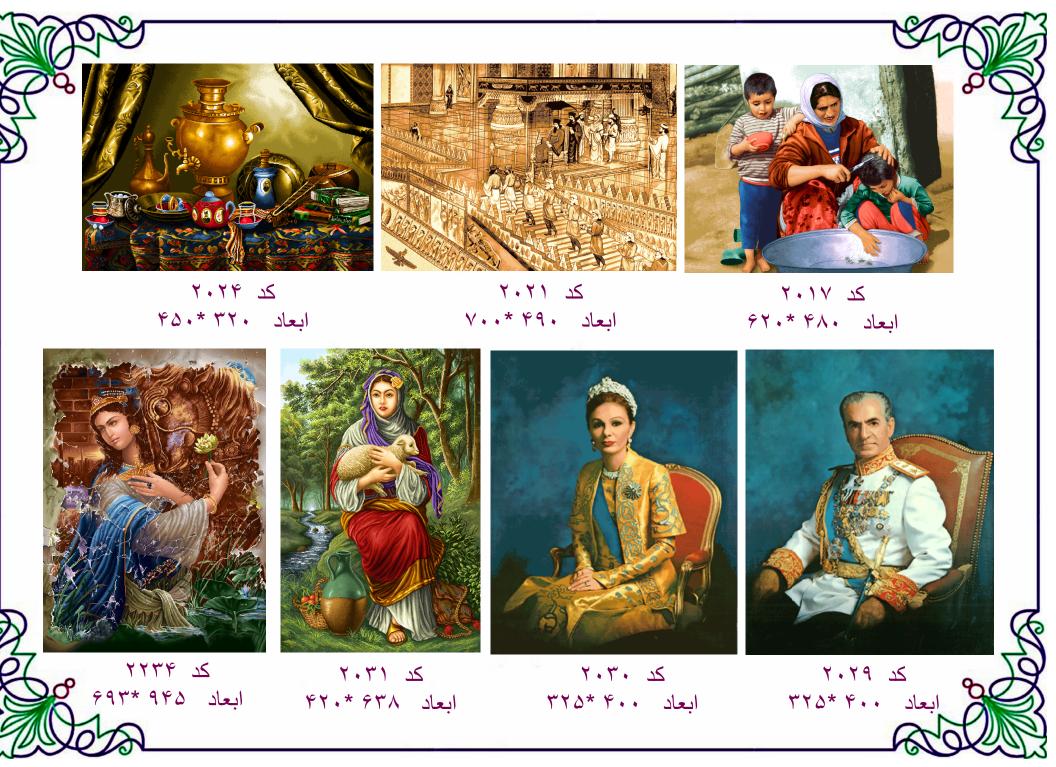

کد ۱۹۶۷ ابعاد ۴۲۰ \*۰۰۰

کد ۱۹۶۶ ابعاد ۴۰۰ \*۶۰۰

کد ۱۹۶۴ ابعاد ۳۹۳ \*۰۰۰











کد ۱۹۸۴ ابعاد ۴۰۰ \* ۶۰۰

کد ۱۹۷۶ ابعاد ۳۷۰ \*۷۰۰

کد ۱۹۷۷ ابعاد ۳۴۰ ۴۵۰۰







کد ۱۹۹۴ ابعاد ۲۱۵ \*۷۰۰

کد ۱۹۹۳ ابعاد ۳۱۰ \*۶۷۰









ابعاد ۴۸۰ \*۶۹۰



کد ۱۹۹۶ ابعاد ۲۵۱ \*۲۷۰

ابعاد ۴۳۷ \*۵۹۰

کد ۲۰۱۲

2









کد ۲۰۱۰ ابعاد ۳۳۵ ۲۳۵ ابعاد ۳۳۴ ۳۳۴ ابعاد ۵۸۰ ۲۳۴



Ç









کد ۲۰۱۶ ابعاد ۳۴۸ \*۵۰۰

2

کد ۲۰۰۷ ابعاد ۵۳۷ \*۷۸۰

کد ۲۰۰۶ ابعاد ۲۲۱ \*۱۱۱











کد ۲۰۲۵ ابعاد ۳۹۵ \*۵۷۰

ابعاد ۴۵۰ \*۰۵۹

کد ۲۰۰۷

کد ۲۲۳۱ ابعاد ۳۶۸ \*۵۰۰















کد ۳۶۴۷ ابعاد ۴۲۰ \*۵۶۰ کد ۳۶۵۳ ابعاد ۳۶۳ \*۷۰۰

کد ۳۶۴۶ ابعاد ۵۲۶ \*۰۰۰





کد ۳۶۵۰ ابعاد ۷۱۱ \*۰۰۰ کد ۳۶۵۱ ابعاد ۵۰۰ \*۰۰۰



کد ۳۶۵۵ ابعاد ۴۶۵ \*۱۱۰۰



کد ۳۹۹۰

ابعاد ۳۹۰ \*۵۶۰

tratting dagaggagg F2

کد ۳۶۵۶

ابعاد ۴۶۵ \* ۱۱۰۰