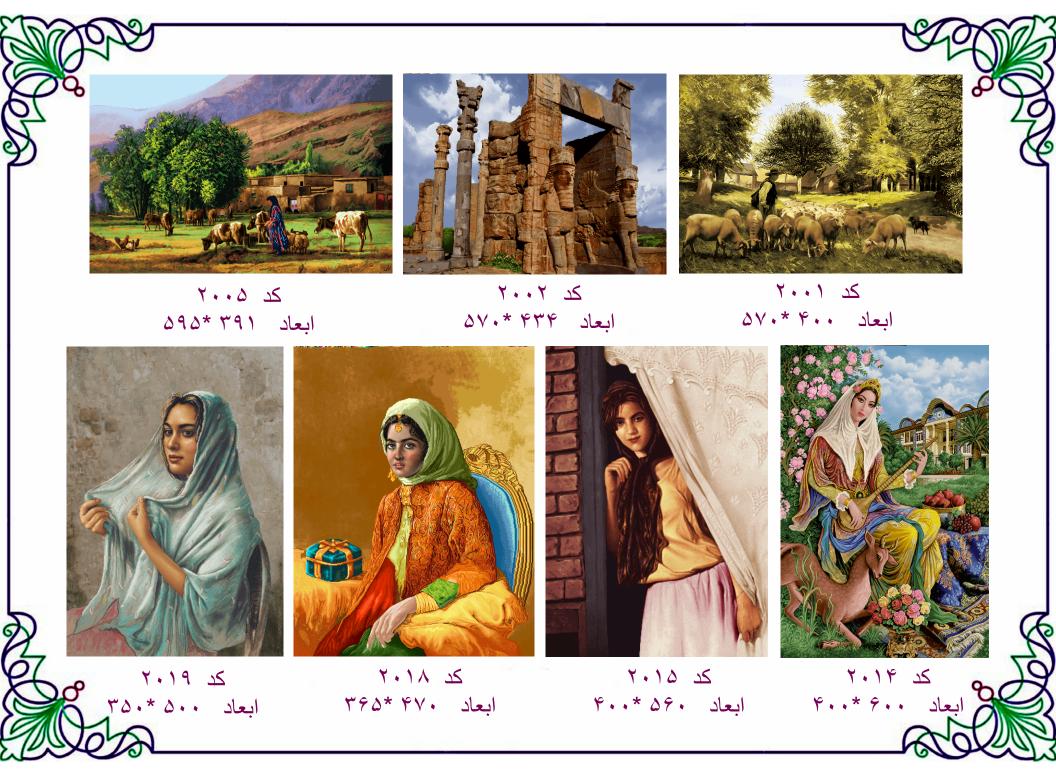

کد ۱۹۶۷ ابعاد ۴۲۰ \*۰۰۰

کد ۱۹۶۶ ابعاد ۴۰۰ \*۶۰۰

کد ۱۹۶۴ ابعاد ۳۹۳ \*۰۰۰











کد ۱۹۸۴ ابعاد ۴۰۰ \* ۶۰۰

کد ۱۹۷۶ ابعاد ۳۷۰ \*۷۰۰

کد ۱۹۷۷ ابعاد ۳۴۰ ۴۵۰۰







کد ۱۹۹۴ ابعاد ۲۱۵ \*۷۰۰

کد ۱۹۹۳ ابعاد ۳۱۰ \*۶۷۰









ابعاد ۴۸۰ \*۶۹۰



کد ۱۹۹۶ ابعاد ۲۵۱ \*۲۷۰

ابعاد ۴۳۷ \*۵۹۰

کد ۲۰۱۲

2









کد ۲۰۱۰ ابعاد ۳۳۵ ۲۳۵ ابعاد ۳۳۴ ۳۳۴ ابعاد ۵۸۰ ۲۳۴



Ç









کد ۲۰۱۶ ابعاد ۳۴۸ \*۵۰۰

2

کد ۲۰۰۷ ابعاد ۵۳۷ \*۷۸۰

کد ۲۰۰۶ ابعاد ۲۲۱ \*۱۱۱











کد ۲۰۲۵ ابعاد ۳۹۵ \*۵۷۰

ابعاد ۴۵۰ \*۰۵۹

کد ۲۰۰۷

کد ۲۲۳۱ ابعاد ۳۶۸ \*۵۰۰















کد ۳۶۴۷ ابعاد ۴۲۰ \*۵۶۰ کد ۳۶۵۳ ابعاد ۳۶۳ \*۷۰۰

کد ۳۶۴۶ ابعاد ۵۲۶ \*۰۰۰





کد ۳۶۵۰ ابعاد ۷۱۱ \*۰۰۰ کد ۳۶۵۱ ابعاد ۵۰۰ \*۰۰۰



کد ۳۶۵۵ ابعاد ۴۶۵ \*۱۱۰۰



کد ۳۹۹۰

ابعاد ۳۹۰ \*۵۶۰

tratting dagaggagg F2

کد ۳۶۵۶

ابعاد ۴۶۵ \* ۱۱۰۰