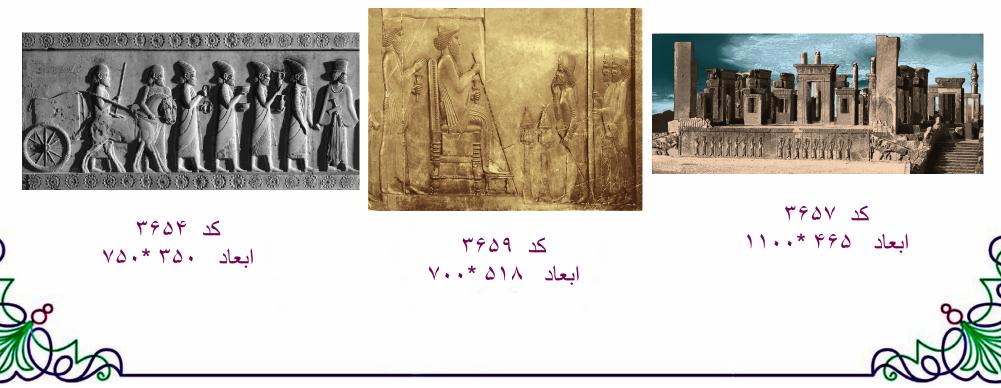

کد ۳۶۴۶ ابعاد ۵۲۶ \*۰۰۰

کد ۳۶۵۰ ابعاد ۷۱۱ \*۰۰۰ کد ۳۶۵۱ ابعاد ۵۰۰ \*۰۰۰

کد ۳۶۵۵ ابعاد ۴۶۵ \*۱۱۰۰

کد ۳۹۹۰

ابعاد ۳۹۰ \*۵۶۰

tratting dagaggagg F2

کد ۳۶۵۶

ابعاد ۴۶۵ \* ۱۱۰۰