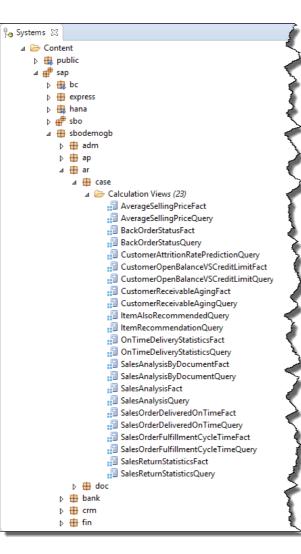

They are exposed as semantic layer views in ar/case :

- ItemRecommendationQuery
- ItemAlsoRecommendedQuery

#### **Semantic Layer**

- Predelivered content for reporting and analytical purposes, ready-to-use
- Basis for adaptation and enhancements
- Facilitate and speed up implementation
- Includes models for these areas:
  - ADM
  - AP (purchasing)
  - AR (sales)
  - CRM (opportunities)
  - Banking
  - Financials
  - Stock