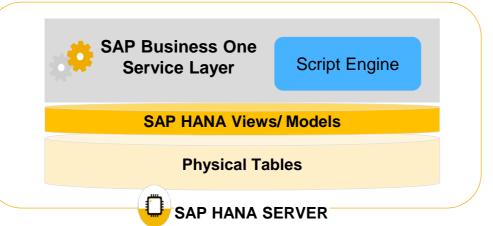

## **Service Layer**

New generation of extension API for consuming SAP Business One data and services

SAP

SBO Client

- Equivalent Business Object coverage to DI API
- SAP HANA views can be queried to retrieve all necessary data at once
- Built on core protocols such as HTTP and Odata
- Implement server-side JavaScript extension hosted in Script Engine
- Highly scalable (parallel-processing)
- High availability (load balancing)