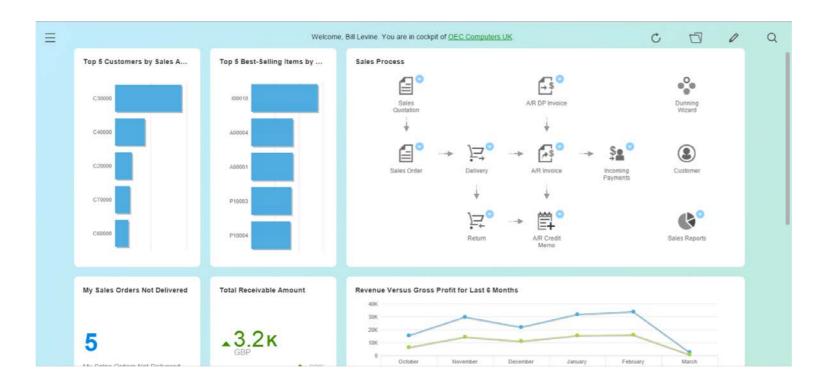

# **User Experience**

- Personalized work center to view, search, organize, and perform your regular work
- User-based Cockpit leveraging HTML5
- Fiori-style
- Widgets can be selected from Widget Gallery
- Simplifies access to information
- Improves user experience

### Fiori-Style Cockpit Cockpit Templates

- Predefined Cockpit Templates for Finance, Sales, Purchase and Inventory
- Creation of own Cockpit Templates
- Assign templates to User Groups
- Central template management and assignment

Widget Gallery

- Several predefined Widget types available:
  - Dashboard Widgets
  - KPI Widgets
  - Count Widget
  - Workbench Widget
  - Common Function Widget
  - Browser Widget
  - Messages and Alerts Widget
  - Recently Updated Widget