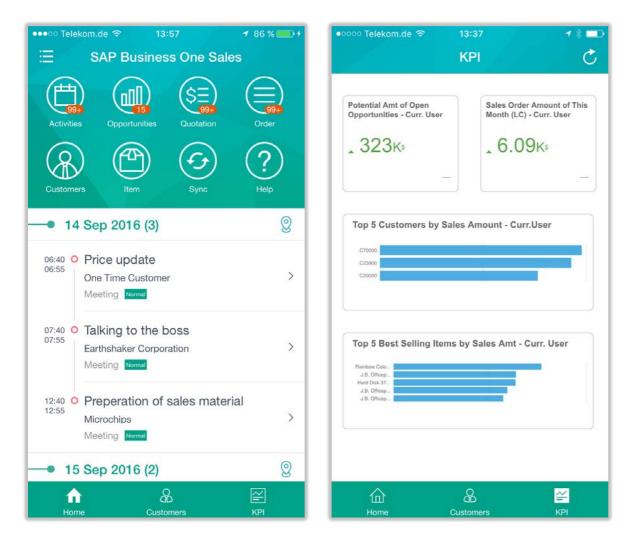

### **SAP Business One Sales Mobile Native App**

- Mobile solution, tailored for handling sales activities, anywhere, anytime
- Holistic CRM management drives sales productivity
- Insight to customers, deals, predictability in sales operations.
   Supported functions:
  - Managing activities
  - Check-in location of sales activities
  - Customer data management
  - Viewing items
  - Managing sales documents (opportunities, quotation, order)
- Access data in real time, all changes automatically updated in the SAP Business One system
- Respond directly and trigger processes