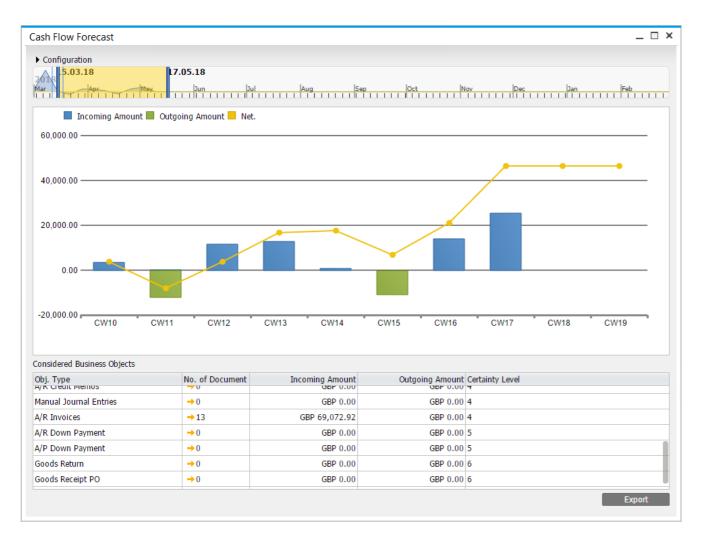

#### **Cash Flow Forecast**

- Gain a complete, accurate and timely picture of your cash flow
- Include optionally open documents like POs and sales orders in calculations
- Assess probability of payment with sophisticated calculations