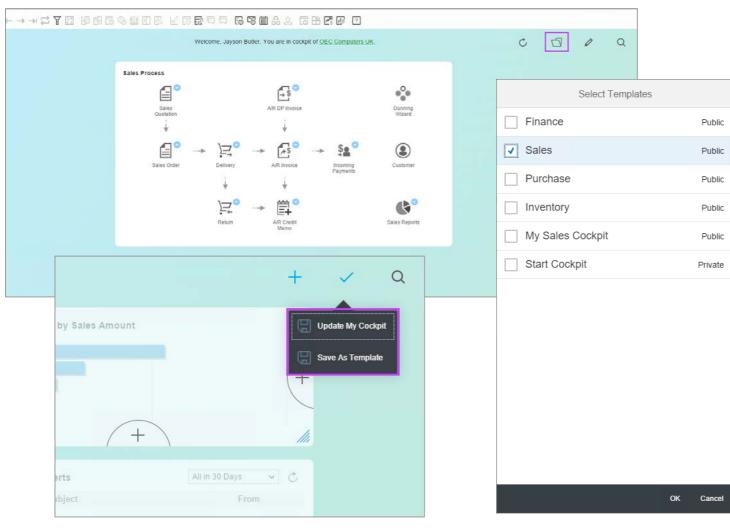

### Fiori-Style Cockpit Cockpit Templates

- Predefined Cockpit Templates for Finance, Sales, Purchase and Inventory
- Creation of own Cockpit Templates
- Assign templates to User Groups
- Central template management and assignment