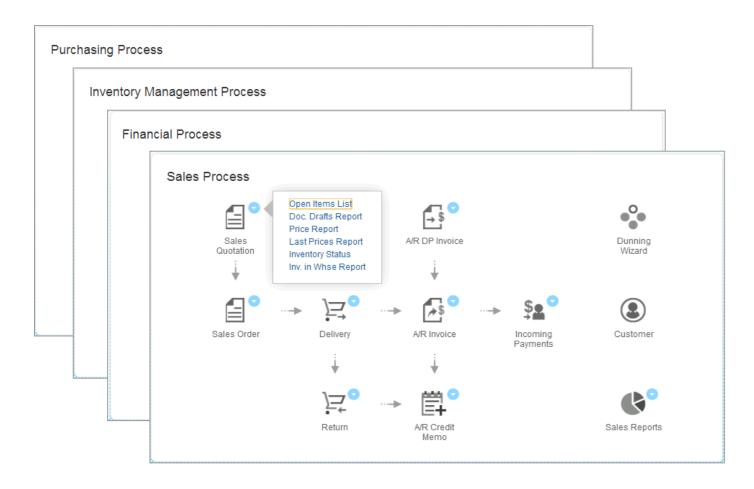

#### Workbench

- Widgets to cover most of the daily operation
- Process flow Widget to create and manage documents for:
  - Sales
  - Purchasing
  - Inventory Management
  - Financials
- Guides user through key business processes
- Provides easy access to related functions
- Instructions for implementation
  - SAP Note
  - <u>Clip</u>