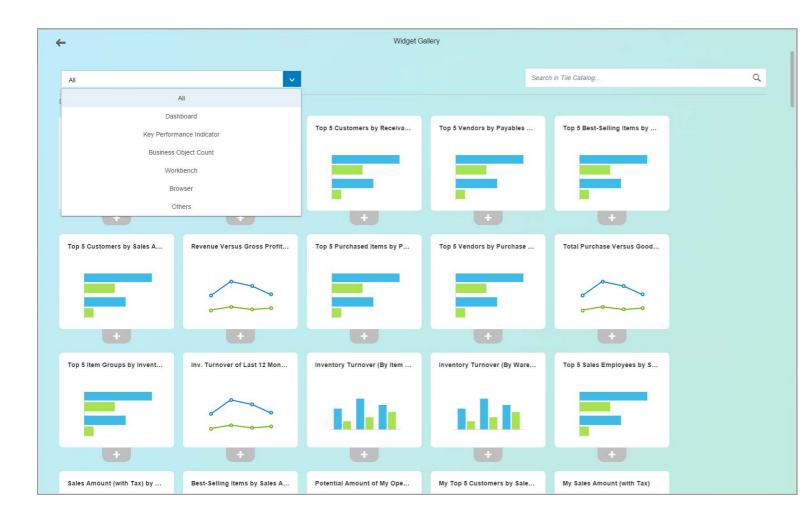

# **User Experience**

- Personalized work center to view, search, organize, and perform your regular work
- User-based Cockpit leveraging HTML5
- Fiori-style
- Widgets can be selected from Widget Gallery
- Simplifies access to information
- Improves user experience

### Fiori-Style Cockpit Cockpit Templates

- Predefined Cockpit Templates for Finance, Sales, Purchase and Inventory
- Creation of own Cockpit Templates
- Assign templates to User Groups
- Central template management and assignment

Widget Gallery

- Several predefined Widget types available:
  - Dashboard Widgets
  - KPI Widgets
  - Count Widget
  - Workbench Widget
  - Common Function Widget
  - Browser Widget
  - Messages and Alerts Widget
  - Recently Updated Widget