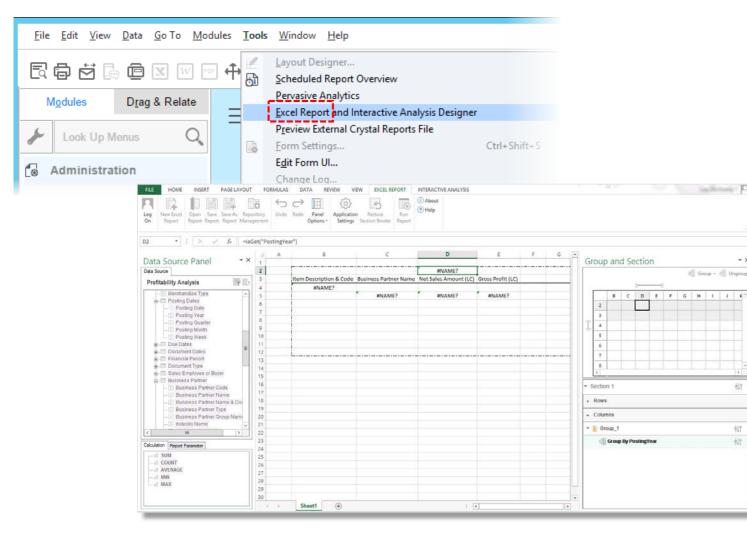

### **Excel Reports**

- Reporting tool based on MS Excel.
- Utilizes SAP Business One Semantic Layer (SAP HANA views) as data source.
- Fully integrated with SAP Business One.

\* X

619

419

**\$19** 

- Excel Report Designer tool delivered as MS Excel add-on.
- Leverage the power of MS Excel.
- Enables better decision-making.