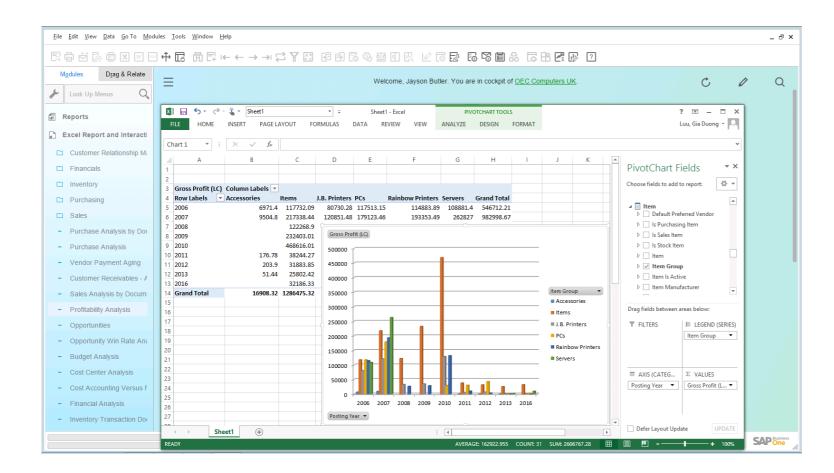

### **Excel Reports**

- Reporting tool based on MS Excel.
- Utilizes SAP Business One Semantic Layer (SAP HANA views) as data source.
- Fully integrated with SAP Business One.

\* X

619

419

**\$19** 

- Excel Report Designer tool delivered as MS Excel add-on.
- Leverage the power of MS Excel.
- Enables better decision-making.