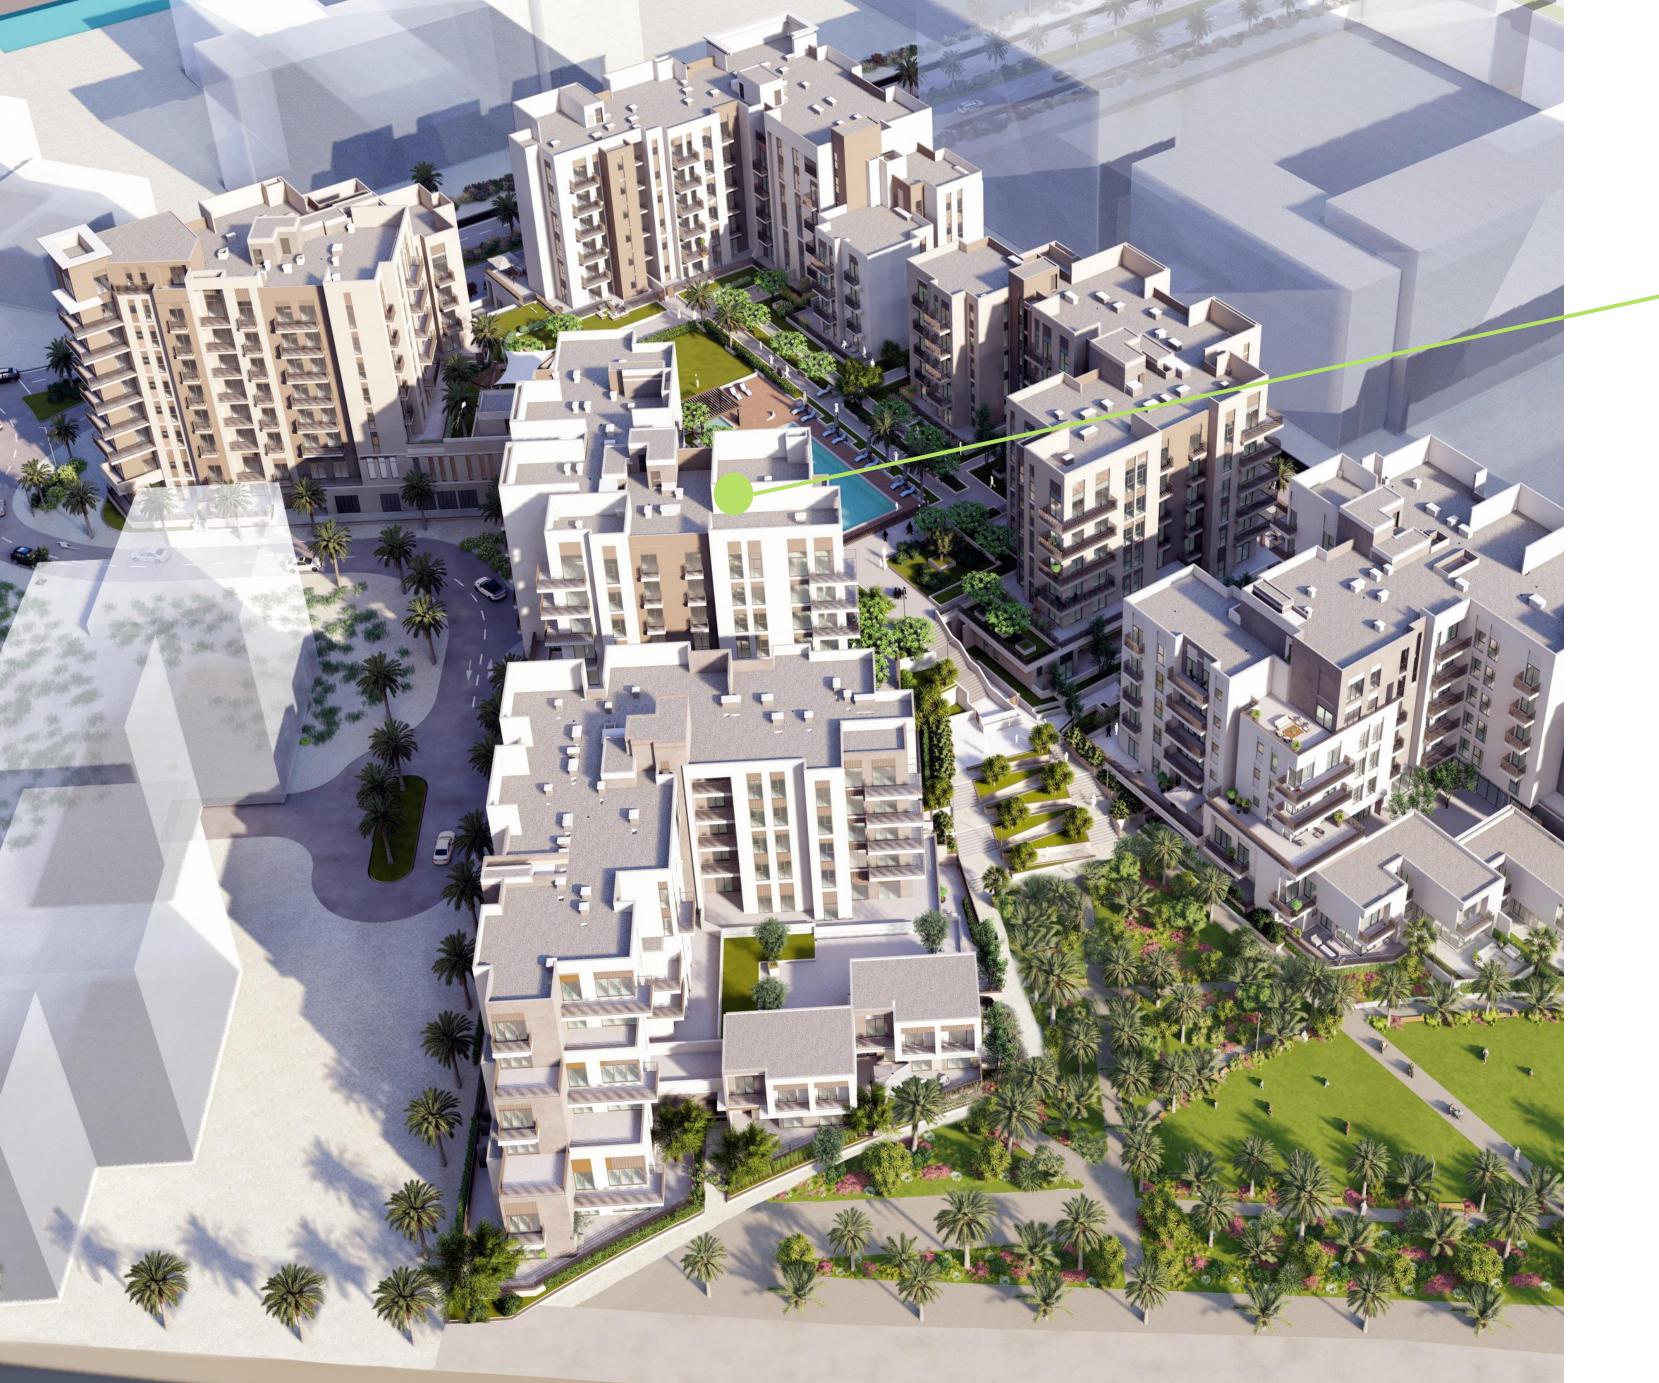

#### SAHAB RESIDENCES

Sahab Residences is a stylish, 6
storey design built around
beautiful communal spaces,
overlooking the swimming pool
and landscaped gardens to create
a unique sense of serenity and
intimacy. Incorporating 54
apartments

Residents will be located within proximity to the Maryam Island park and beach front with amenities close by which includes an outdoor shared kids play area, shared gym, pools and multipurpose room.

NUMBER OF UNITS 54

NUMBER OF FLOORS 6

Studio - 3 Bedroom Apartments

> Kids Play Area

Close
Proximity to
Park and
Beach

Multipurpose Room