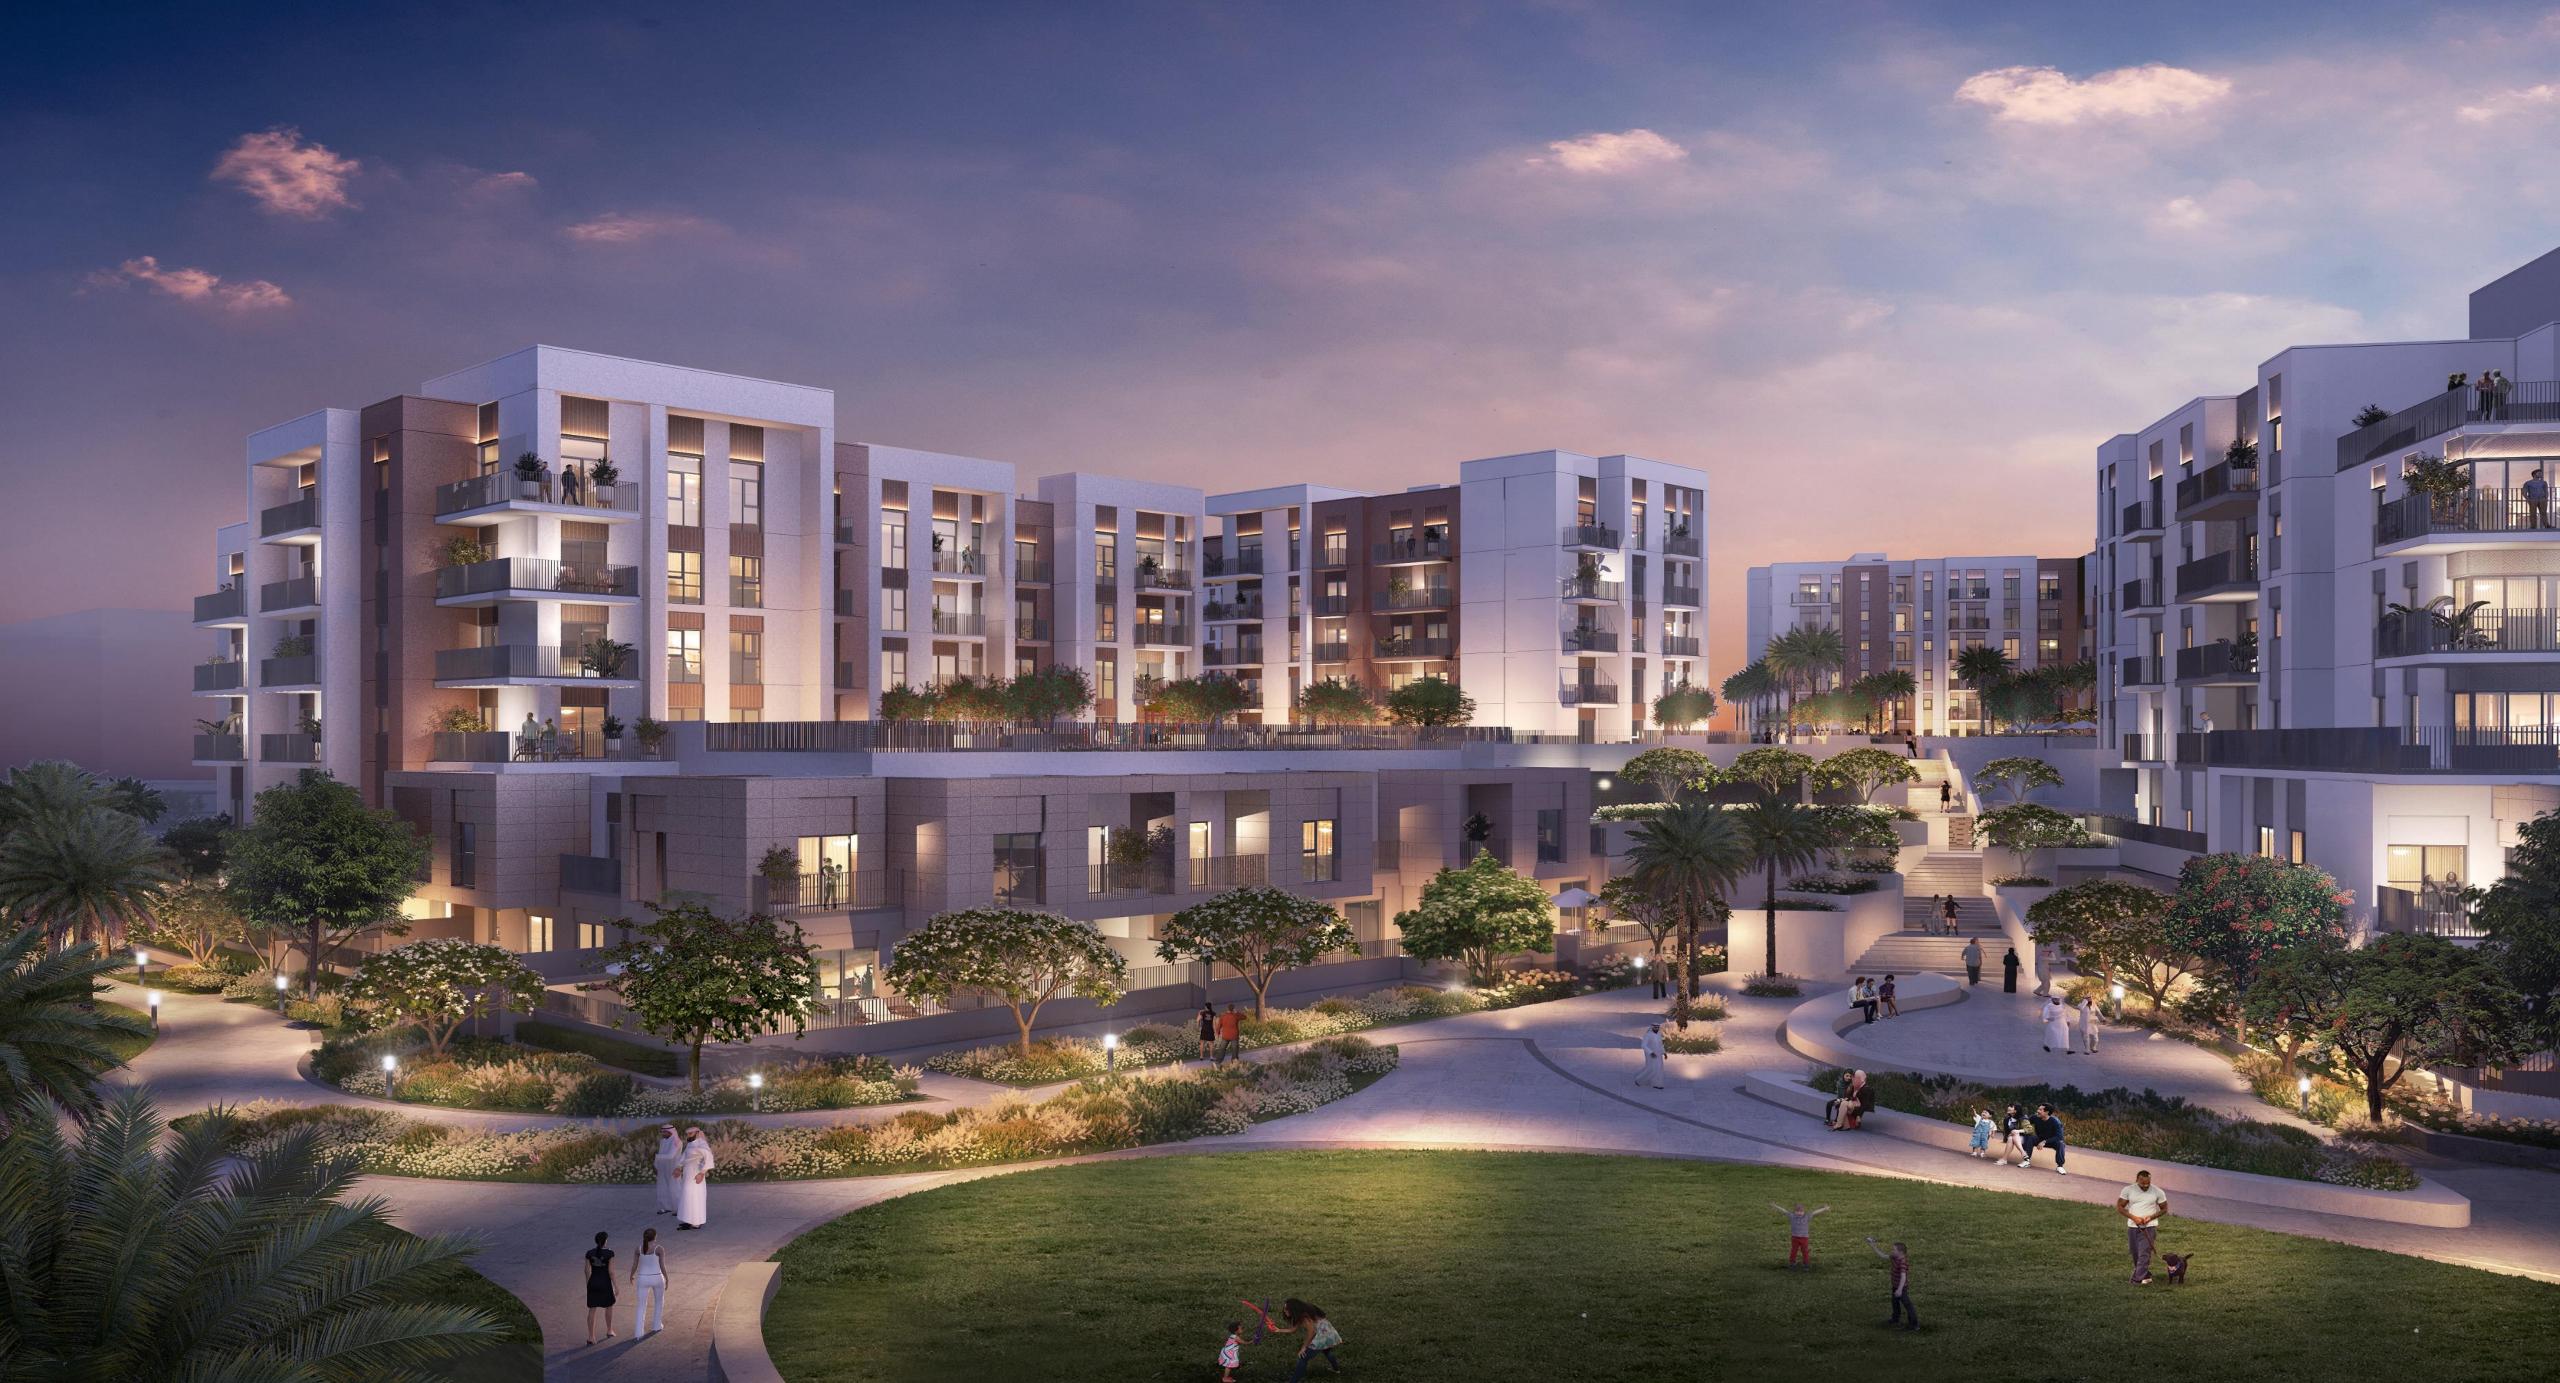

#### SAHAB RESIDENCES

Sahab Residences is a stylish, 6
storey design built around
beautiful communal spaces,
overlooking the swimming pool
and landscaped gardens to create
a unique sense of serenity and
intimacy. Incorporating 54
apartments

Residents will be located within proximity to the Maryam Island park and beach front with amenities close by which includes an outdoor shared kids play area, shared gym, pools and multipurpose room.

NUMBER OF UNITS 54