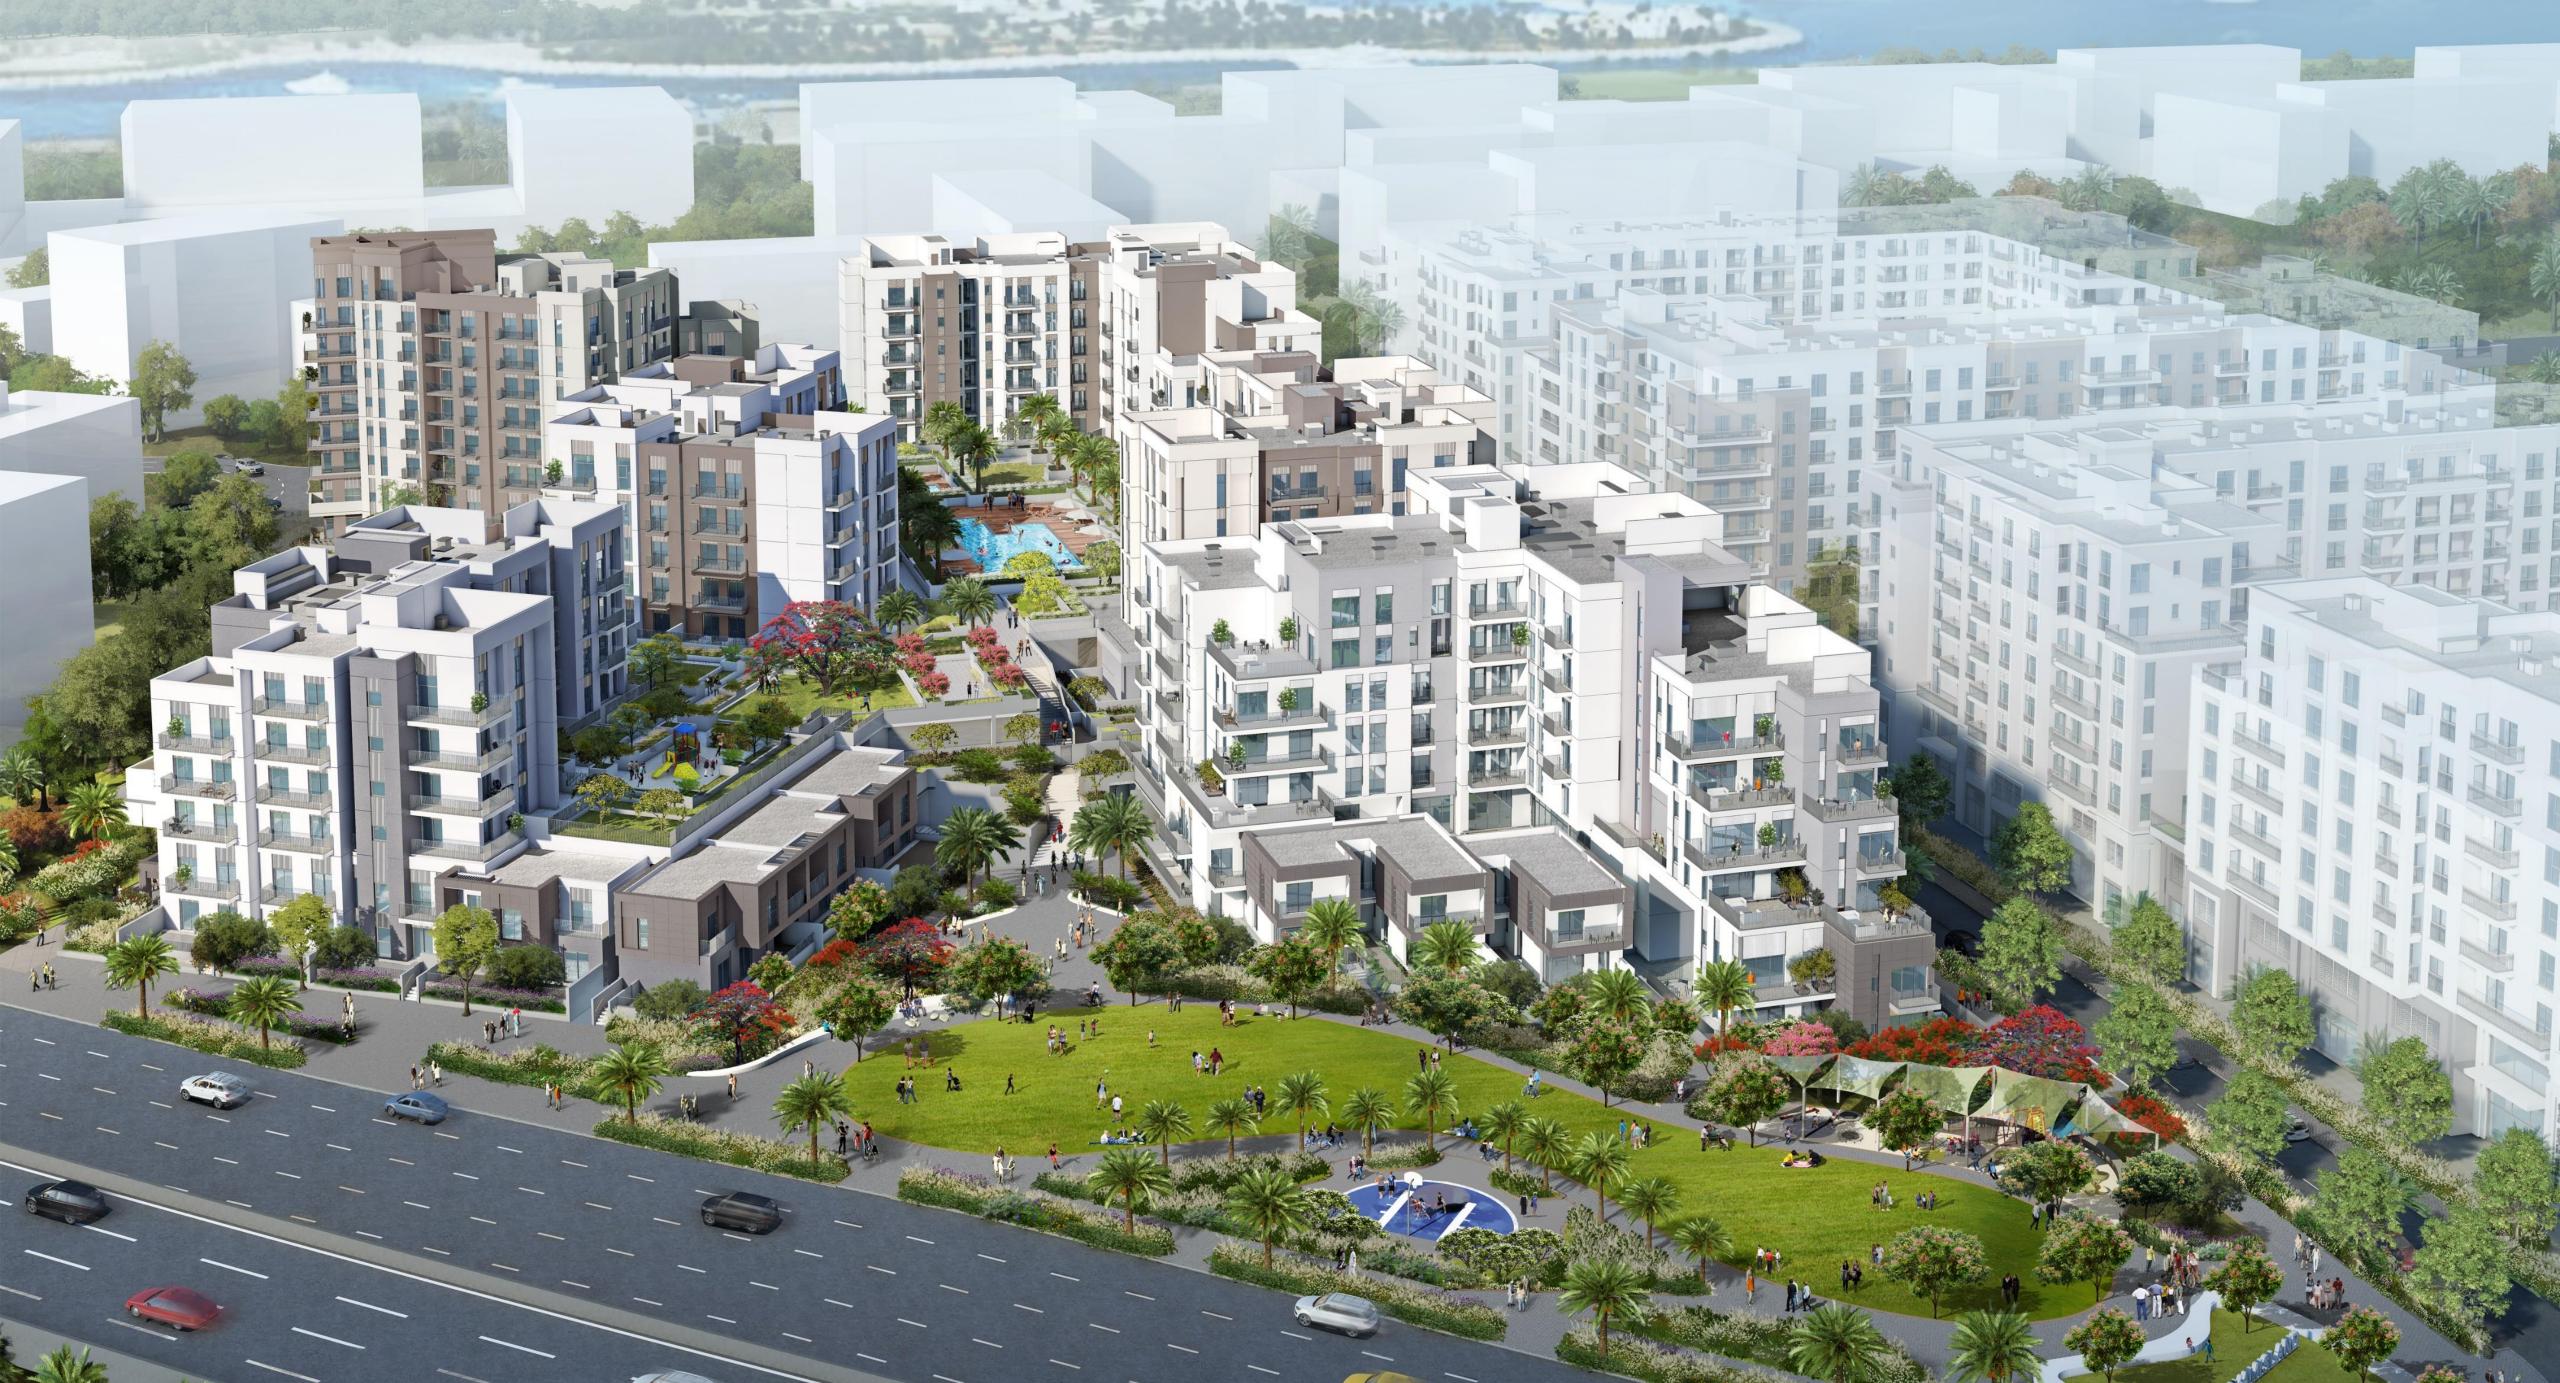

#### SAHAB RESIDENCES

Sahab Residences is a stylish, 6
storey design built around
beautiful communal spaces,
overlooking the swimming pool
and landscaped gardens to create
a unique sense of serenity and
intimacy. Incorporating 54
apartments

Residents will be located within proximity to the Maryam Island park and beach front with amenities close by which includes an outdoor shared kids play area, shared gym, pools and multipurpose room.

NUMBER OF UNITS 54

NUMBER OF FLOORS 6

Studio - 3 Bedroom Apartments

> Kids Play Area

Close
Proximity to
Park and
Beach

Multipurpose Room