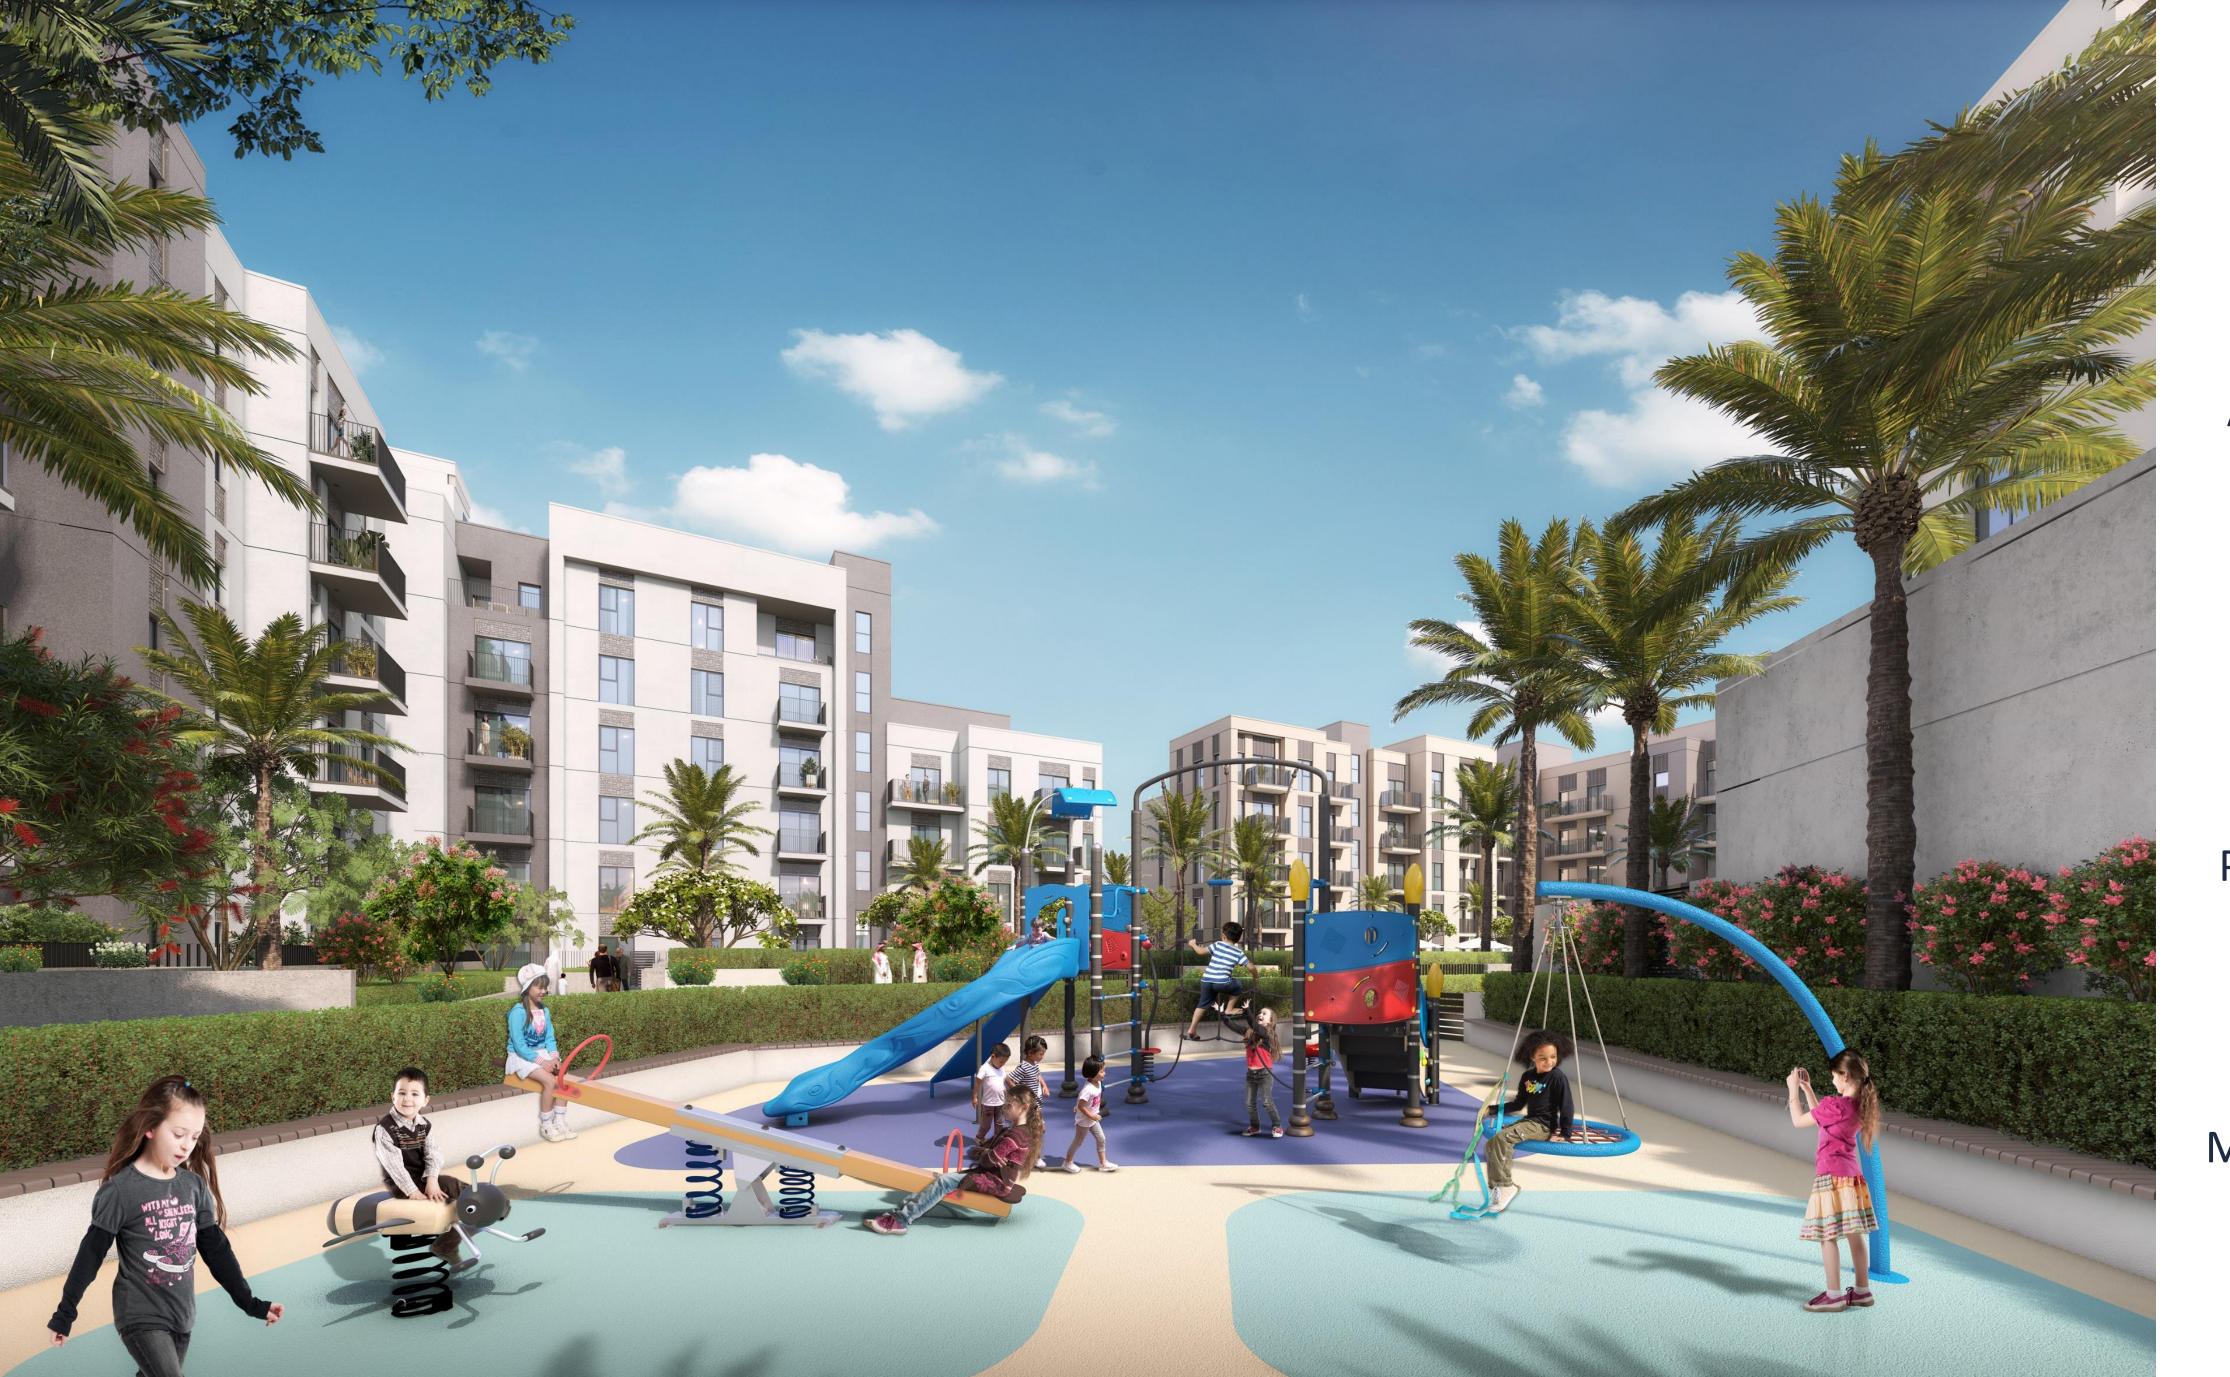

Residents will be located within proximity to the Maryam Island park and beach front with amenities close by which includes an outdoor shared kids play area, shared gym, pools and multipurpose room.

NUMBER OF UNITS 54

NUMBER OF FLOORS 6

Studio - 3 Bedroom Apartments

> Kids Play Area

Close
Proximity to
Park and
Beach

Multipurpose Room