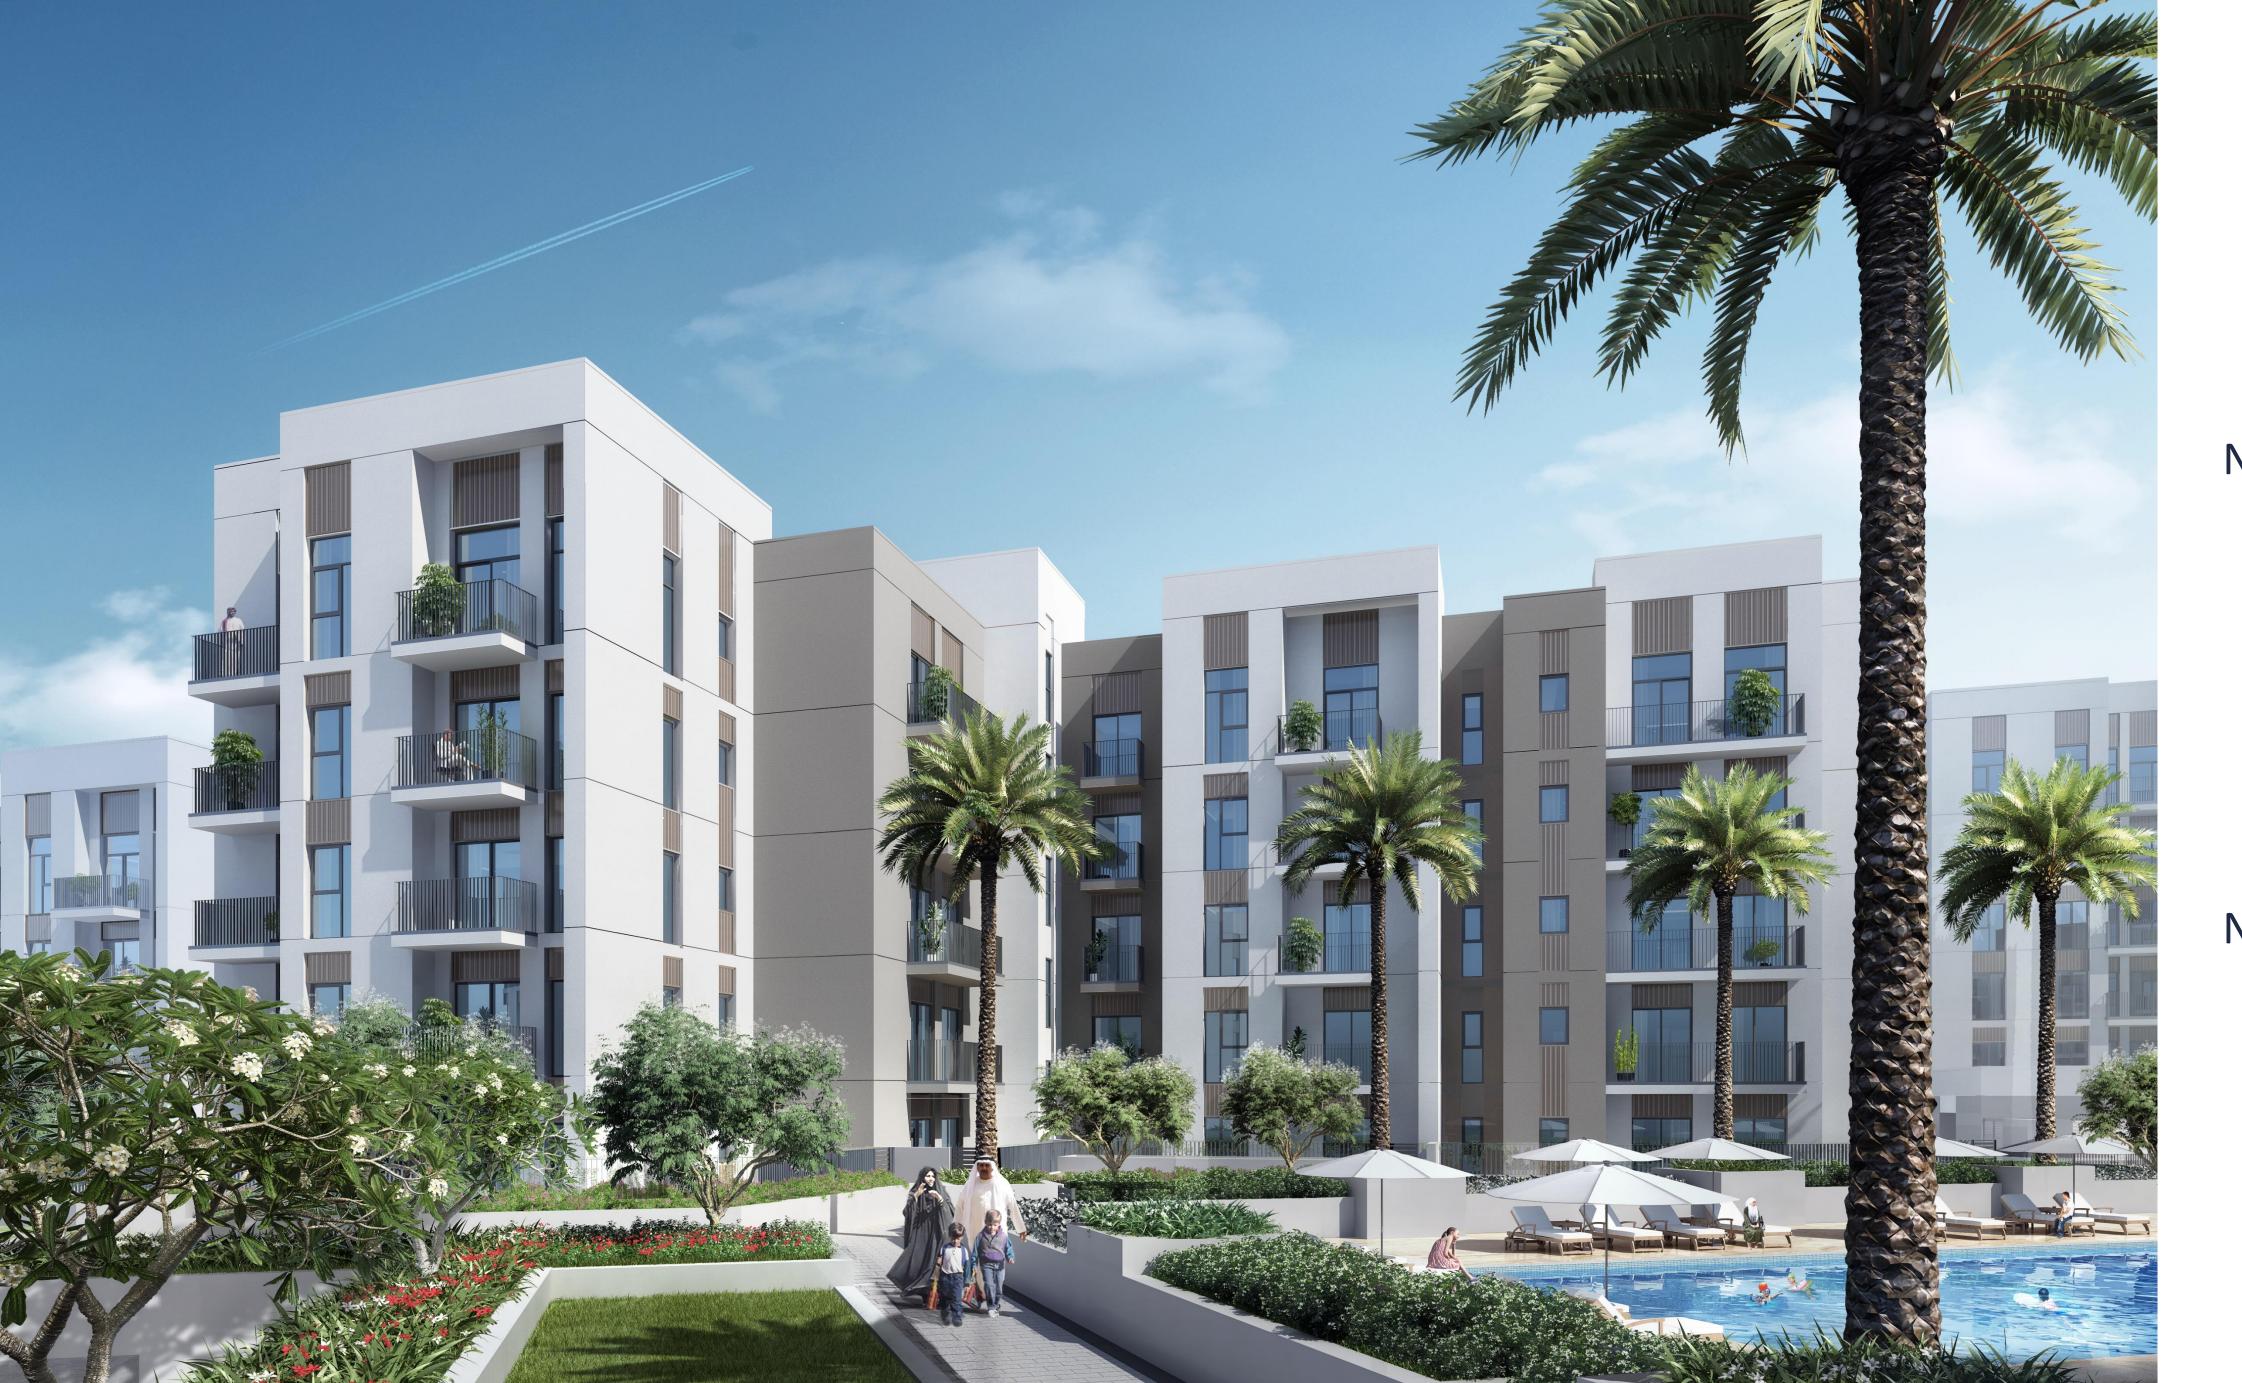

#### SAHAB RESIDENCES

Sahab Residences is a stylish, 6
storey design built around
beautiful communal spaces,
overlooking the swimming pool
and landscaped gardens to create
a unique sense of serenity and
intimacy. Incorporating 54
apartments

Residents will be located within proximity to the Maryam Island park and beach front with amenities close by which includes an outdoor shared kids play area, shared gym, pools and multipurpose room.

NUMBER OF UNITS 54

Kids' pool, adults' pool, a gym and kids' playground

Walking distance from the beach

Proximity to retail offerings