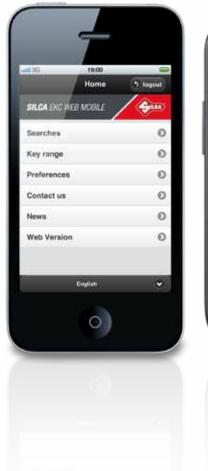

## SILCA, YOUR KEY PARTNER GOES MOBILE

- Silca EKC Web has been optimised in order to be used on your and any smartphone!
- Connect to EKC Mobile from your smartphone using your EKC login and password, it's very easy.
- > Most of the **EKC Web** functions are available from your smartphone.
- > All your personal info and data inserted in **EKC Web** (i.e. Key range, prices, hook position, notes) are accessible at any time with your smartphone.
- All new info you do input with your mobile is immediately accessible on the EKC Web and vice versa.
- Silca EKC Mobile is compatible with all following operative systems: Apple iOS<sup>®</sup> (iPhone), Google Android<sup>®</sup>, BlackBerry<sup>®</sup>, Windows Phone<sup>®</sup>, Palm WebOS<sup>®</sup>, Symbian<sup>®</sup>.
- If you need more info on the compatibility with your smartphone visit: http://jquerymobile.com/gbs.