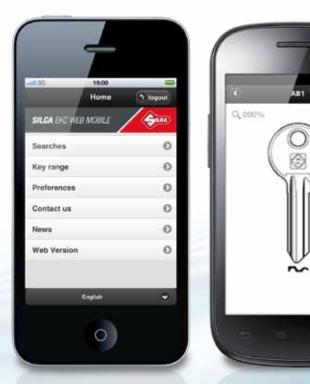

## SILCA, YOUR KEY PARTNER GOES MOBILE

- Silca EKC Web has been optimised in order to be used on your and any smartphone!
- Connect to EKC Mobile from your smartphone using your EKC login and password, it's very easy.
- > Most of the **EKC Web** functions are available from your smartphone.
- > All your personal info and data inserted in **EKC Web** (i.e. Key range, prices, hook position, notes) are accessible at any time with your smartphone.
- All new info you do input with your mobile is immediately accessible on the EKC Web and vice versa.
- Silca EKC Mobile is compatible with all following operative systems: Apple iOS<sup>®</sup> (iPhone), Google Android<sup>®</sup>, BlackBerry<sup>®</sup>, Windows Phone<sup>®</sup>, Palm WebOS<sup>®</sup>, Symbian<sup>®</sup>.
- If you need more info on the compatibility with your smartphone visit: http://jquerymobile.com/gbs.