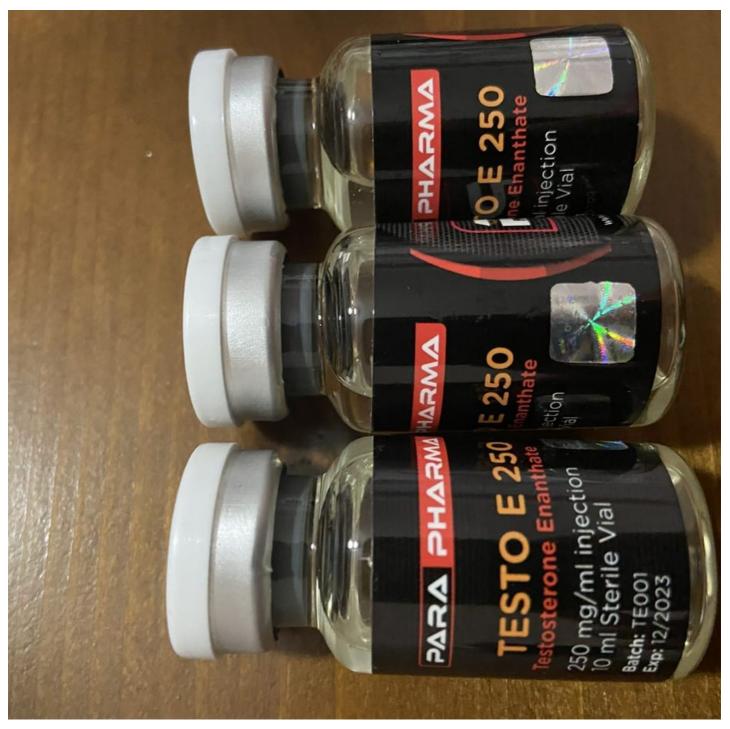

Manufacturer: Alpha - Pharma, India Pack: 5 ampoules (250 mg/ml) Pharmaceutical Name: Boldenone Undeclynate Boldenone Undeclynate is the chemical name of the steroid we know as Equipoise. In order to make a steroid for use in the veterinary industry, the structure of the Dianabol product changed.