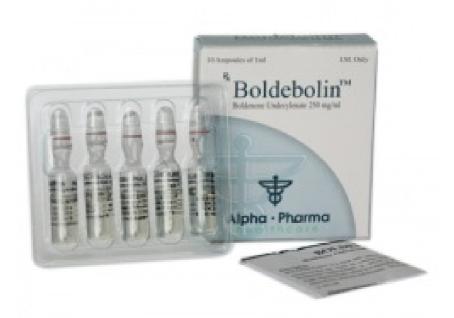

#### Best Place To Order Boldebolin 250 mg by Alpha-Pharma (10 amps - \$7.04)

Boldebolin is an injectable steroid which contains the hormone Boldenone Undecylenate.

• Product: Boldebolin 250 mg 1 ml

• Category: Injectable Steroids

• Ingridient: Boldenone Undecylenate

Manufacture: Alpha-Pharma

Qty: 10 amps Item price: \$7.04

Manufacturer: Alpha - Pharma, India Pack: 5 ampoules (250 mg/ml) Pharmaceutical Name: Boldenone Undeclynate Boldenone Undeclynate is the chemical name of the steroid we know as Equipoise. In order to make a steroid for use in the veterinary industry, the structure of the Dianabol product changed.