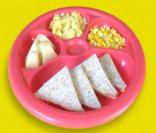

**Big breakfast set** (Wholemeal bread, scrambled egg, corn and fruit)

**Chicken roll set** (Roll bread, Chicken slices, low-fat mayonnaise, corn and fruit)

1.50

**Price/Each** 

\$

1.50

Egg sandwich set (Wholemeal bread, egg, low-fat mayonnaise, corn and fruit)

1.50

**Tuna sandwich set** (Wholemeal bread, tuna, lowfat mayonnaise, corn and fruit)

1.50

Type of fruit is subject to availability.

Stall 6

**Grilled chicken burger set** (Wholemeal burger bread, corn, grilled chicken and vegetables) Price/Each \$ **1.50** 