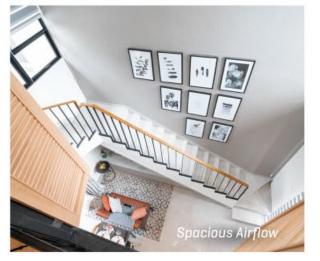

#### **Spacious** Airflow

Sutera Sawangan provides 6.7m high ceiling that will allow air to circulate more freely and the air can be accommodated longer, this will provide cooler and fresher air. ann

1st Floor