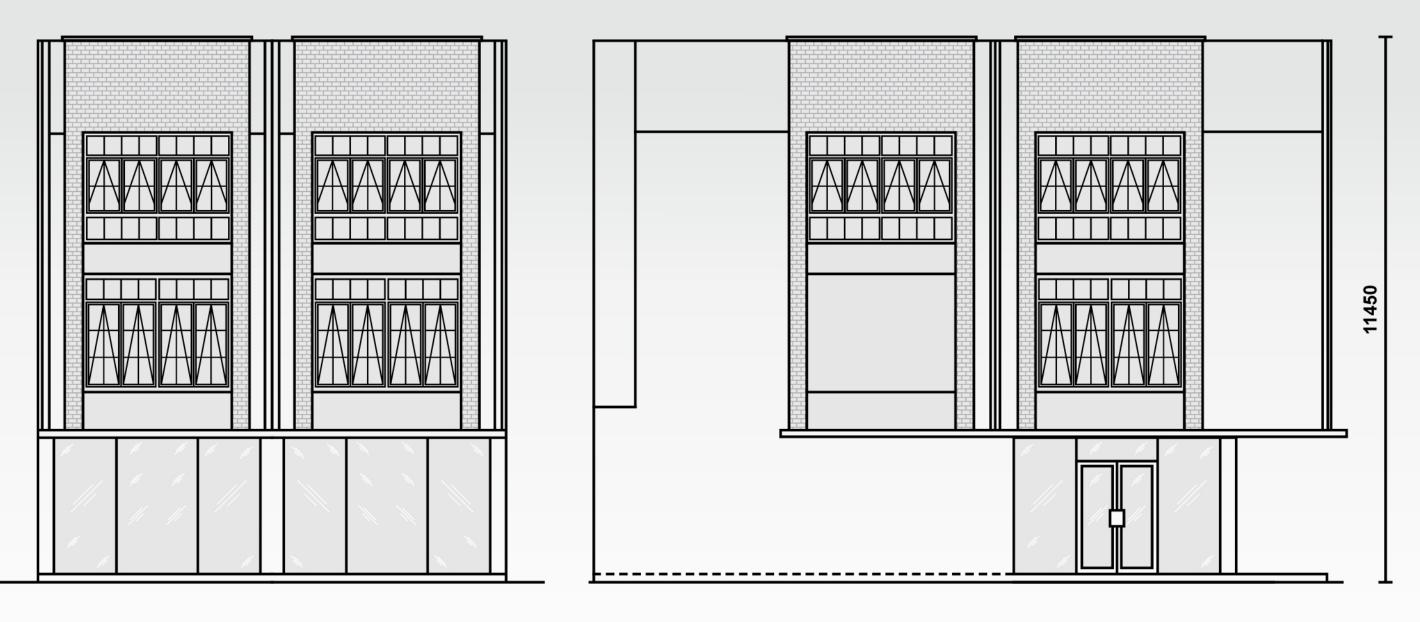

#### **A Welcoming** State-of-The-Art

Sutera Sawangan delivers a mix between modern and industrial impressions by using brick walls to give distinct characteristics to the facade design.

To bring the nuance of minimalist and contemporary housing, Sutera Sawangan provides residents the flexibility and sense of intimacy with the comfort of a spacious homestead.

## SHOPHOUSES

One of the newest commercial projects of HYPE Sutera Sawangan is a 3-storey shophouse which strategically located next to the main road.