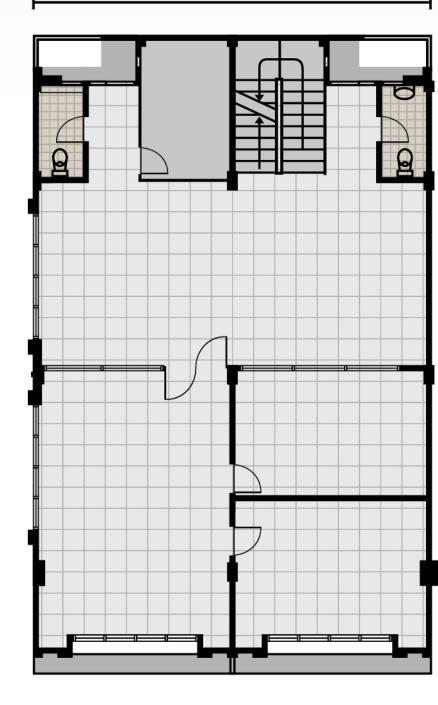

## SHOPHOUSES

One of the newest commercial projects of HYPE Sutera Sawangan is a 3-storey shophouse which strategically located next to the main road.

## The Benefits

- Parking Lot
- Bathroom on • each floor
- Located beside • the main road

- 24-Hour Security
- Limited units

LT 5 X 16