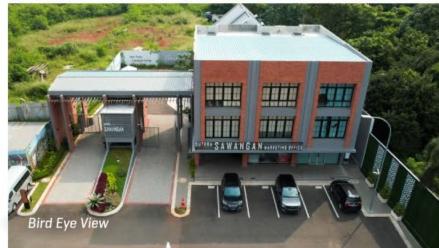

## SHOPHOUSES

One of the newest commercial projects of HYPE Sutera Sawangan is a 3-storey shophouse which strategically located next to the main road.

## The Benefits

- Parking Lot
- Bathroom on • each floor
- Located beside • the main road

- 24-Hour Security
- Limited units

LT 5 X 16