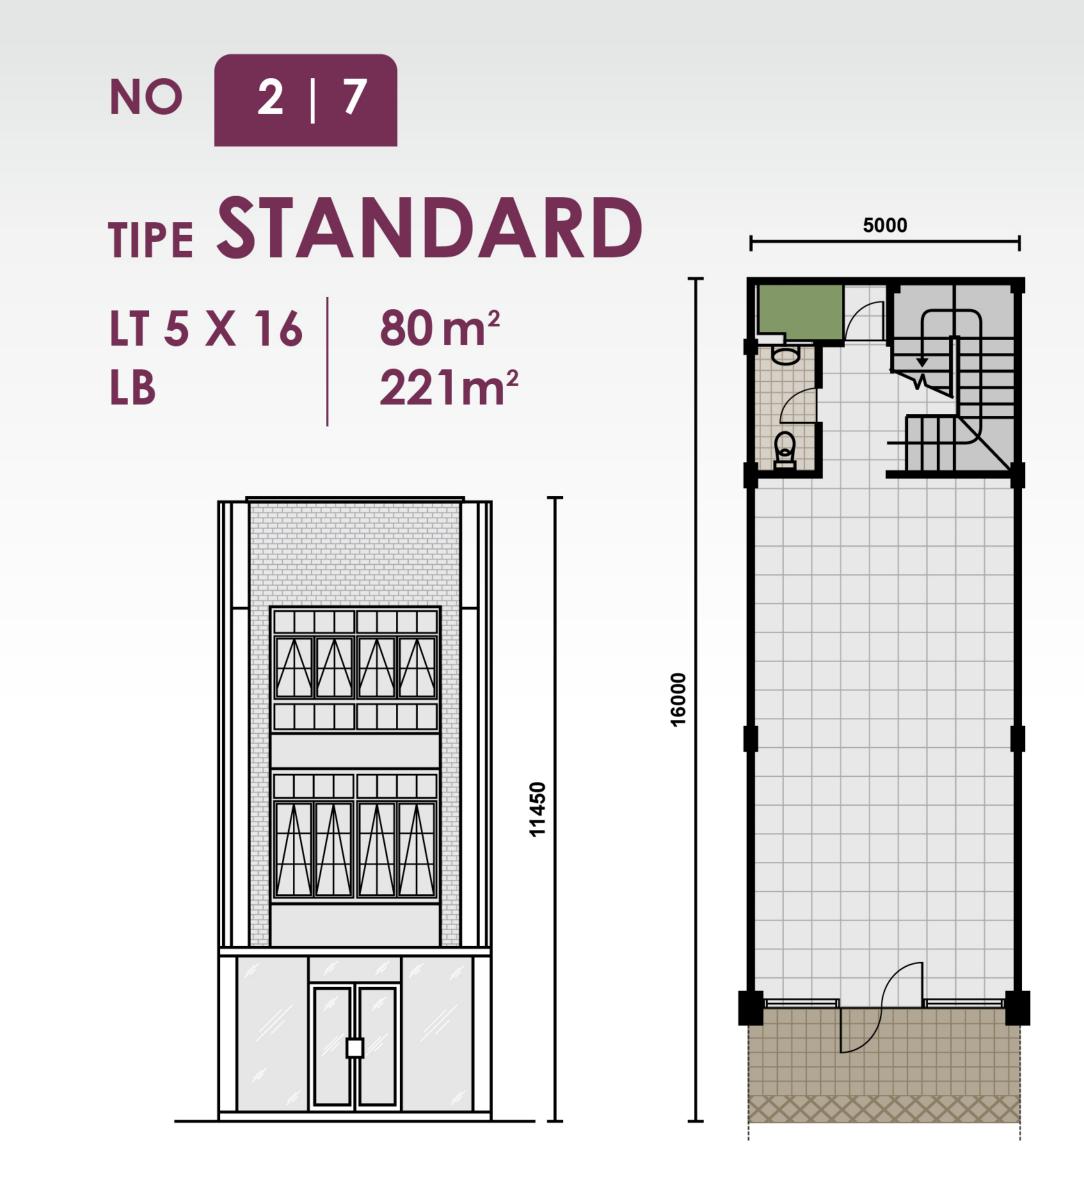

## SHOPHOUSES

One of the newest commercial projects of HYPE Sutera Sawangan is a 3-storey shophouse which strategically located next to the main road.

## The Benefits

- Parking Lot
- Bathroom on • each floor
- Located beside • the main road

- 24-Hour Security
- Limited units

LT 5 X 16

#### TIPE **STANDARD**

**80 m**<sup>2</sup>

16000

LANTAI 2

LANTAI 3