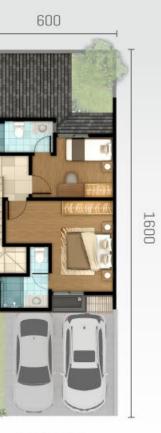

#### Backyard

1st Floor

House Type
TOPAZ

Designed with perfection to pursue compact yet extraordinary life, Topaz gives upmost comfort and ease for young-adult professionals.

Building Size

600

2nd Floor

2 Bedrooms

2 Bathrooms

# Land Size **84 sqm**