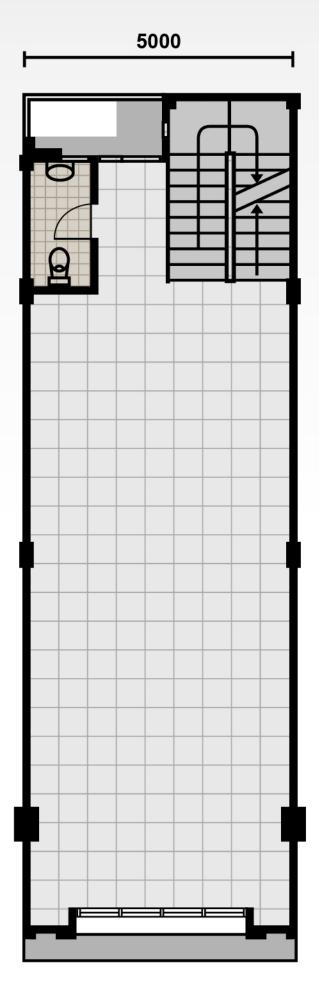

#### TIPE **STANDARD**

**80 m**<sup>2</sup>

16000

LANTAI 2

LANTAI 3

#### LANTAI ATAP

LANTAI ATAP

LANTAI 2

LANTAI 3