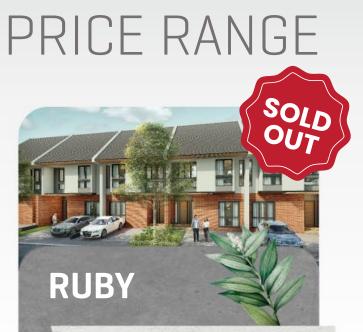

#### Land Size **96 sqm**

1st Floor

House Type

With maximum comfort through wider living space, Ruby provides families with the nuance of flexibility.

Building Size

700

2nd Floor

rough vides of of 3 + 1 Bathrooms

Building Size **85 sqm -** Land Size **84 sqm 3 Bedrooms - 3** Bathrooms

IDR 1,6M Building Size 103 sqm - Land Size 96 sqm

**3+1** Bedrooms – **3+1** Bathrooms

\*Prices and conditions may change at any time without prior notice