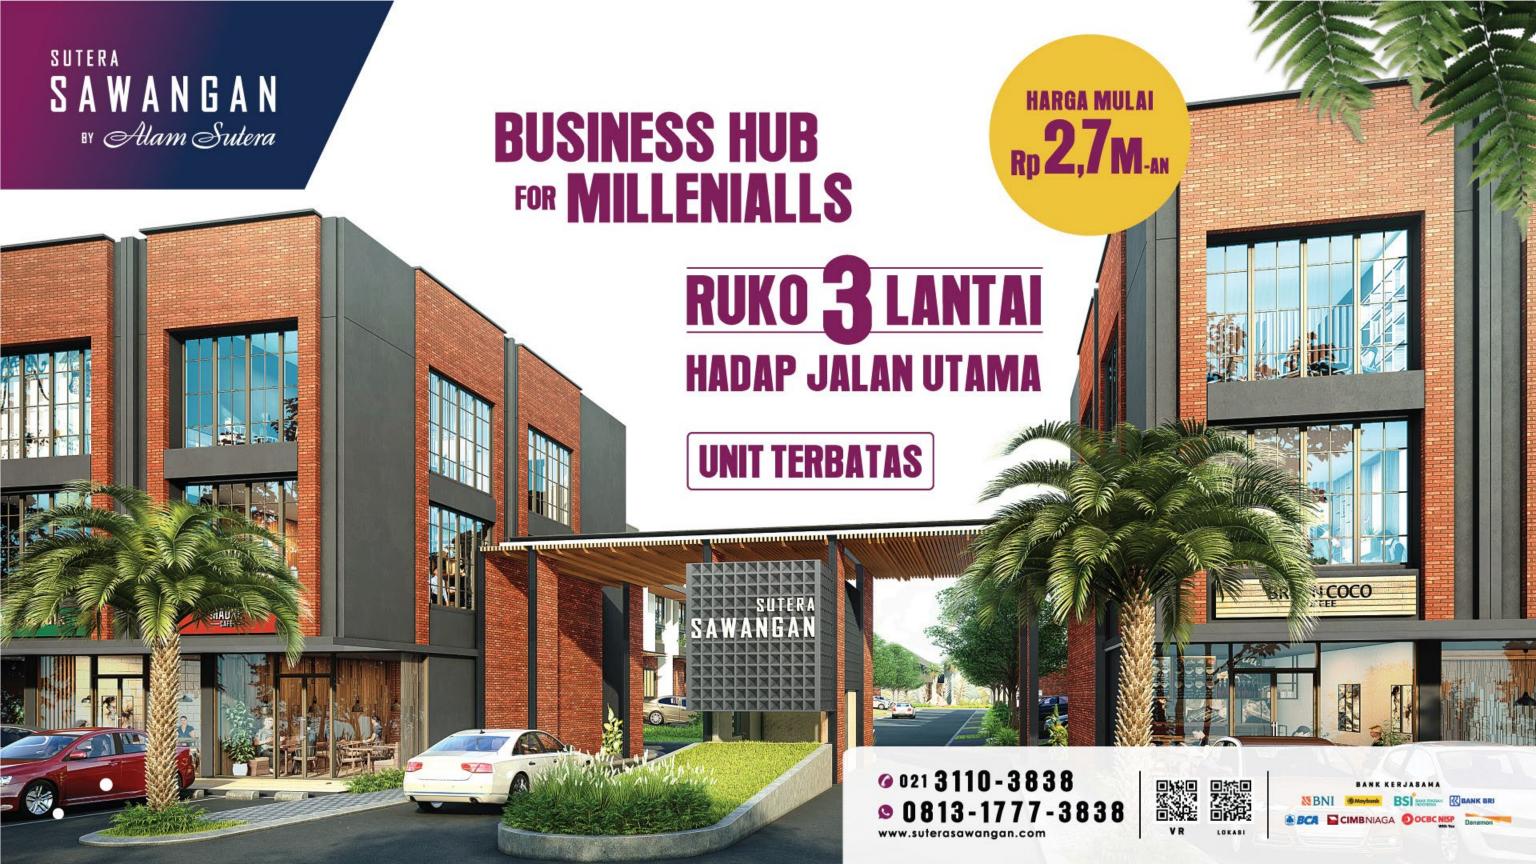

## SHOPHOUSES

One of the newest commercial projects of HYPE Sutera Sawangan is a 3-storey shophouse which strategically located next to the main road.

## The Benefits

- Parking Lot
- Bathroom on • each floor
- Located beside • the main road

- 24-Hour Security
- Limited units

LT 5 X 16

#### TAHAP TERAKHIR **UNIT TERBATAS**

# CICILAN RP **B JT**-AN<sup>\*</sup> MULAI RD /bulan