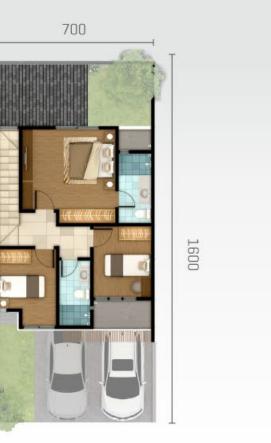

1st Floor

House Type OPAL

LALA

Designed with perfection to pursue compact yet extraordinary life, Opal gives upmost comfort and ease for young-adult professionals.

#### Building Size 85 sqm

2nd Floor

#### Land Size **84** sqm