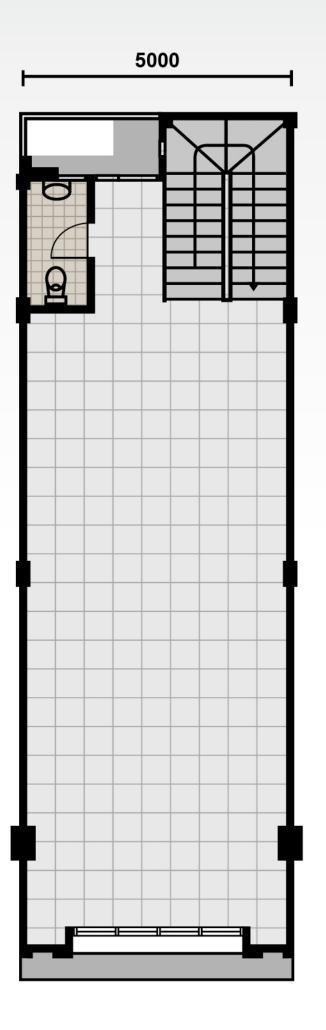

#### TIPE **STANDARD**

**80 m**<sup>2</sup>

16000

LANTAI 2

LANTAI 3

#### LANTAI ATAP

LANTAI ATAP

LANTAI 2

LANTAI 3