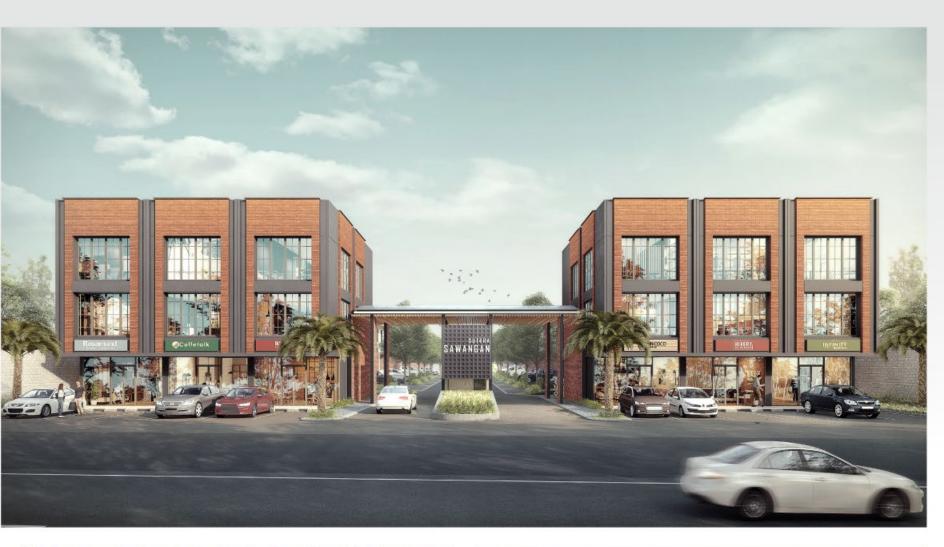

## SHOPHOUSES

One of the newest commercial projects of HYPE Sutera Sawangan is a 3-storey shophouse which strategically located next to the main road.

## The Benefits

- Parking Lot
- Bathroom on • each floor
- Located beside • the main road

- 24-Hour Security
- Limited units

LT 5 X 16