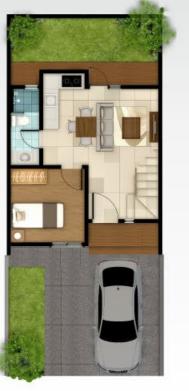

1st Floor

House Type OPAL

LALA

Designed with perfection to pursue compact yet extraordinary life, Opal gives upmost comfort and ease for young-adult professionals.

#### Building Size 85 sqm

2nd Floor

#### Land Size **84** sqm