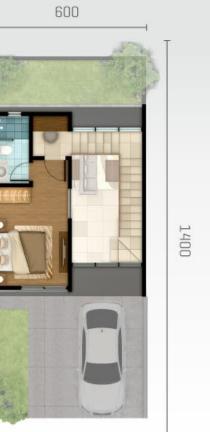

#### Backyard

1st Floor

House Type
TOPAZ

Designed with perfection to pursue compact yet extraordinary life, Topaz gives upmost comfort and ease for young-adult professionals.

Building Size

600

2nd Floor

2 Bedrooms

2 Bathrooms

# Land Size **84 sqm**