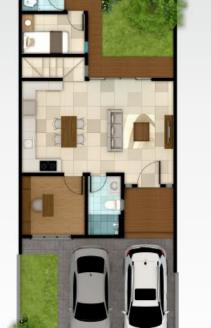

1st Floor

House Type OPAL

LALA

Designed with perfection to pursue compact yet extraordinary life, Opal gives upmost comfort and ease for young-adult professionals.

#### Building Size 85 sqm

2nd Floor

#### Land Size **84** sqm