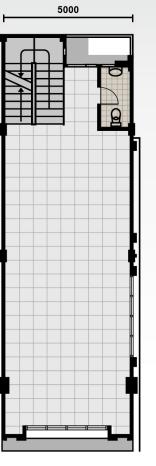

## The Benefits

- Parking Lot
- Bathroom on • each floor
- Located beside • the main road

- 24-Hour Security
- Limited units

LT 5 X 16

#### TIPE **STANDARD**

**80 m**<sup>2</sup>

16000

LANTAI 2

LANTAI 3