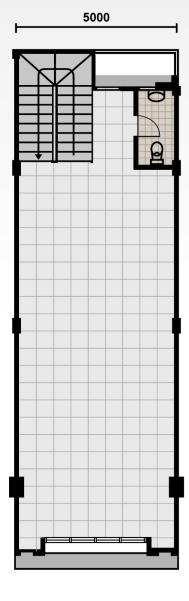

1st Floor

House Type OPAL

LALA

Designed with perfection to pursue compact yet extraordinary life, Opal gives upmost comfort and ease for young-adult professionals.

#### Building Size 85 sqm

2nd Floor

#### Land Size **84** sqm