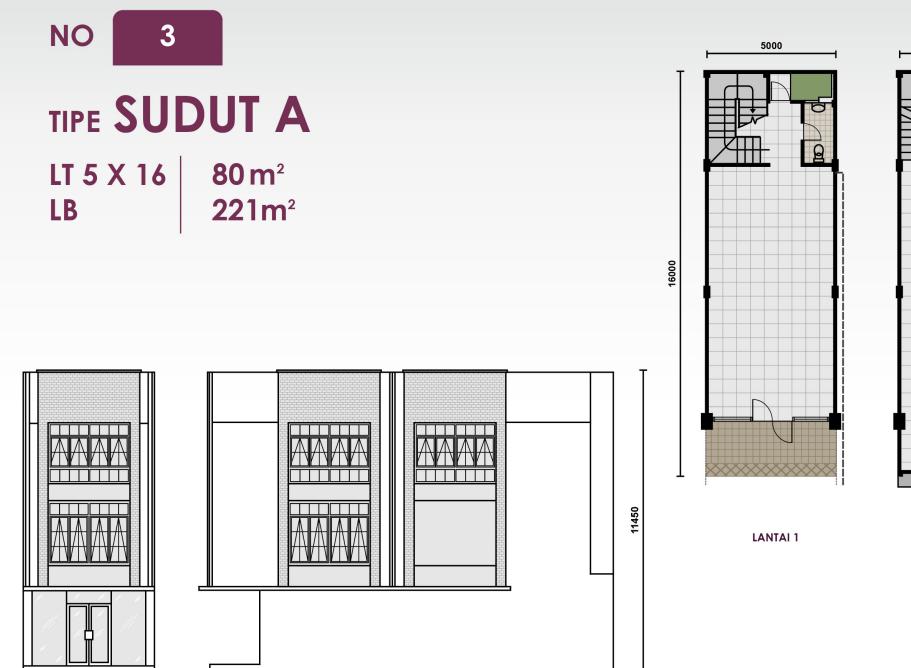

## The Benefits

- Parking Lot
- Bathroom on • each floor
- Located beside • the main road

- 24-Hour Security
- Limited units

LT 5 X 16

#### TIPE **STANDARD**

**80 m**<sup>2</sup>

16000

LANTAI 2

LANTAI 3