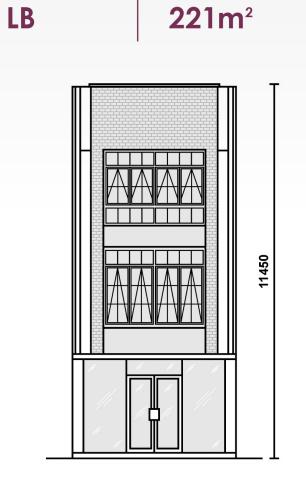

ir. ann









1st Floor

House Type

GARNET

Garnet brings the everlasting home designed for young couples who seek for the ideal living for them and the little ones.

Building Size

600



2nd Floor



#### Land Size **96 sqm**





1st Floor

House Type

With maximum comfort through wider living space, Ruby provides families with the nuance of flexibility.

Building Size







700



2nd Floor

rough vides of of 3 + 1 Bathrooms

# Land Size







## SHOPHOUSES

One of the newest commercial projects of HYPE Sutera Sawangan is a 3-storey shophouse which strategically located next to the main road.

## The Benefits

- Parking Lot
- Bathroom on • each floor
- Located beside • the main road



- 24-Hour Security
- Limited units



LT 5 X 16

#### TIPE **STANDARD**

**80 m**<sup>2</sup>





16000





LANTAI 2

LANTAI 3



#### LANTAI ATAP









LANTAI ATAP







LANTAI 2





LANTAI 3





# TIPE SUDUT B LT 10 X 16 160 m<sup>2</sup> LB 442 m<sup>2</sup>









10000



10000







## **Highlight** Points



#### High Investment Value

- Promising Future
- Development Area
  - Growth Area



#### Neighborhood

- Green Environment with Fresh Air
   Children Playground
   Sport Lounge
- Located near numerous landmarks



Great Accessibilities

Serpong-Cinere Toll Road
Depok-Antasari Toll Road
Future Pondok Cabe MRT Station
Lebak Bulus MRT Station



- Smart Door Lock System - CCTV
  - Solar Water Heater
  - QUADPLAY Ready



Developed by Alam Sutera

- Visionary and Bold Concept
- Well-Designed Masterplan









One Gate System
24-Hour Security Guard
Entrance fully