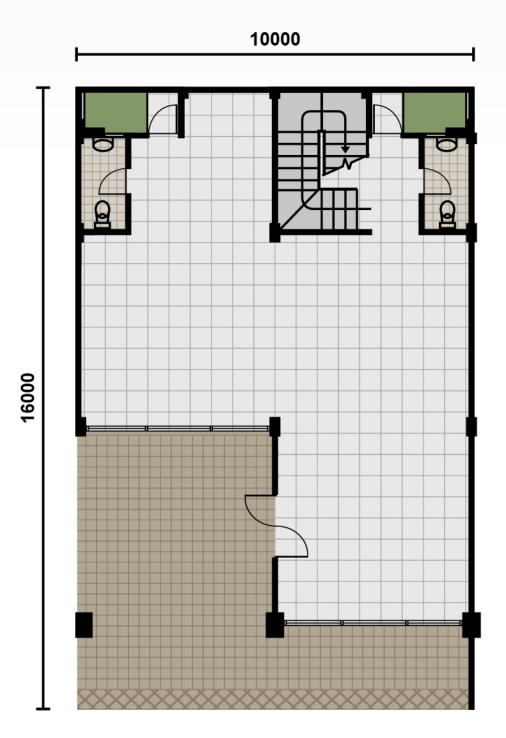

## SHOPHOUSES

One of the newest commercial projects of HYPE Sutera Sawangan is a 3-storey shophouse which strategically located next to the main road.

## The Benefits

- Parking Lot
- Bathroom on • each floor
- Located beside • the main road

- 24-Hour Security
- Limited units

LT 5 X 16

# TIPE SUDUT B LT 10 X 16 160 m<sup>2</sup> LB 442 m<sup>2</sup>

10000

10000