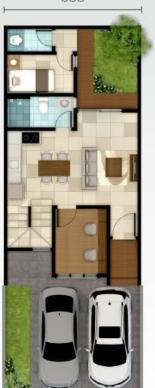

1st Floor

House Type OPAL

LALA

Designed with perfection to pursue compact yet extraordinary life, Opal gives upmost comfort and ease for young-adult professionals.

#### Building Size 85 sqm

2nd Floor

#### Land Size **84** sqm