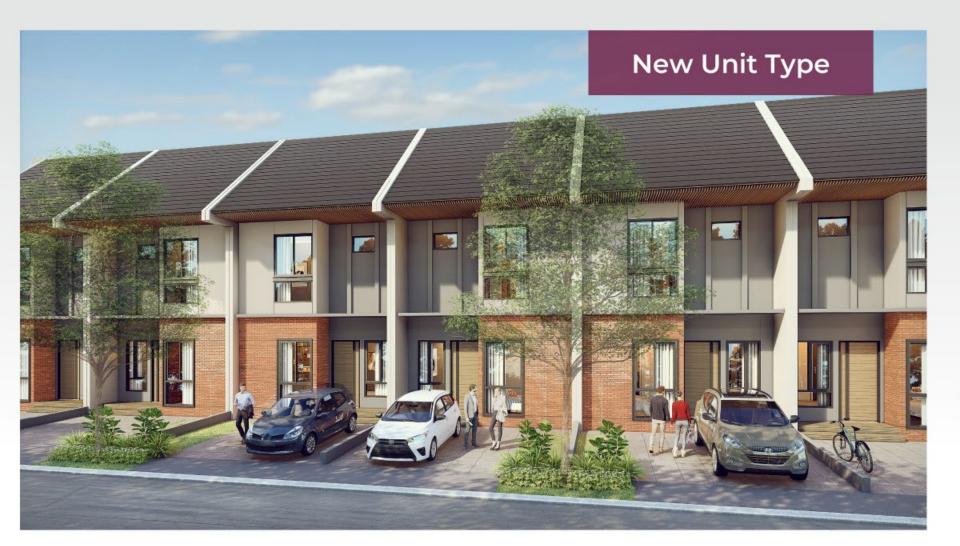

#### **A Welcoming** State-of-The-Art

Sutera Sawangan delivers a mix between modern and industrial impressions by using brick walls to give distinct characteristics to the facade design.

To bring the nuance of minimalist and contemporary housing, Sutera Sawangan provides residents the flexibility and sense of intimacy with the comfort of a spacious homestead.