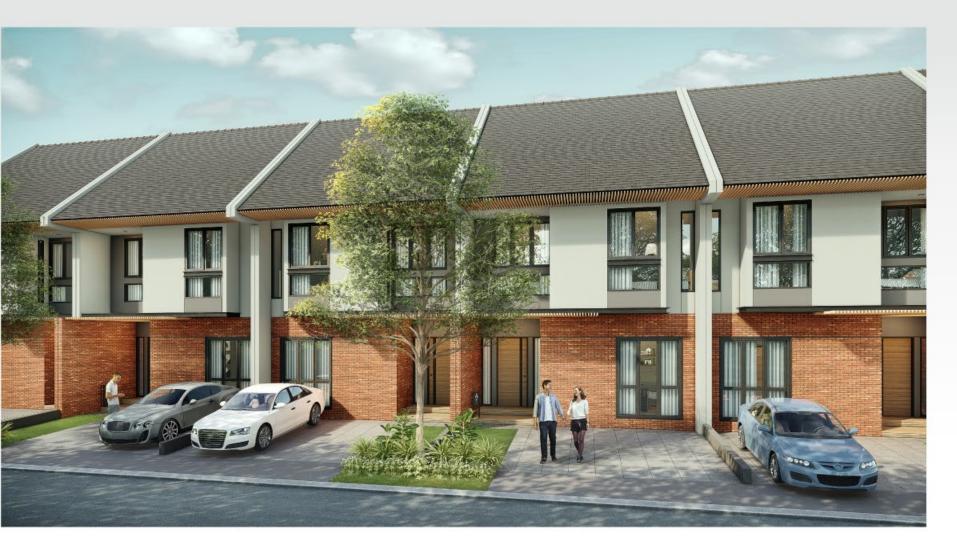

#### **A Welcoming** State-of-The-Art

Sutera Sawangan delivers a mix between modern and industrial impressions by using brick walls to give distinct characteristics to the facade design.

To bring the nuance of minimalist and contemporary housing, Sutera Sawangan provides residents the flexibility and sense of intimacy with the comfort of a spacious homestead.