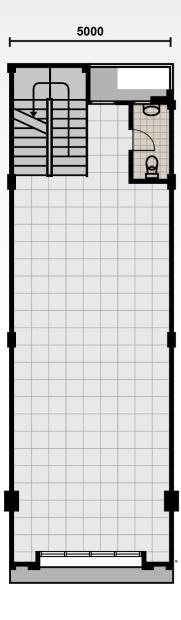

1st Floor

House Type OPAL

LALA

Designed with perfection to pursue compact yet extraordinary life, Opal gives upmost comfort and ease for young-adult professionals.

#### Building Size 85 sqm

2nd Floor

#### Land Size **84** sqm