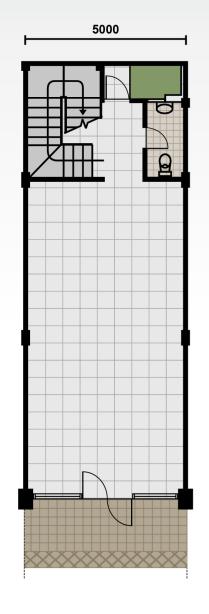

1st Floor

House Type OPAL

LALA

Designed with perfection to pursue compact yet extraordinary life, Opal gives upmost comfort and ease for young-adult professionals.

#### Building Size 85 sqm

2nd Floor

#### Land Size **84** sqm

#### Main Bedroom

#### 2nd Floor Kids' Bedroom

#### Backyard

1st Floor

House Type
TOPAZ

Designed with perfection to pursue compact yet extraordinary life, Topaz gives upmost comfort and ease for young-adult professionals.

Building Size

600

2nd Floor

2 Bedrooms