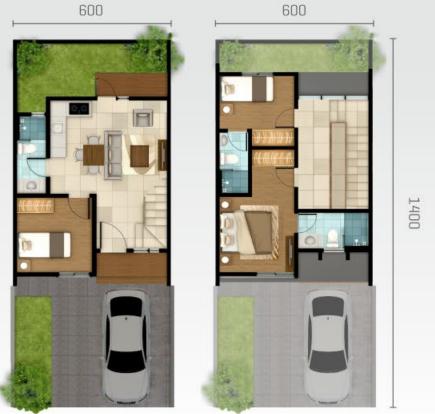

1st Floor

House Type OPAL

LALA

Designed with perfection to pursue compact yet extraordinary life, Opal gives upmost comfort and ease for young-adult professionals.

#### Building Size 85 sqm

2nd Floor

#### Land Size **84** sqm