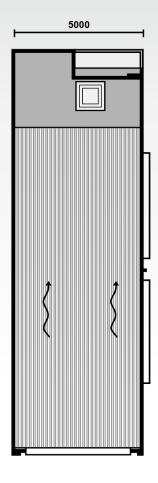

r young couples who seek for the ideal living for them and the little ones.

Building Size

600



2nd Floor



#### Land Size **96 sqm**





1st Floor

House Type

With maximum comfort through wider living space, Ruby provides families with the nuance of flexibility.

Building Size







700



2nd Floor

rough vides of of 3 + 1 Bathrooms

# Land Size







## SHOPHOUSES

One of the newest commercial projects of HYPE Sutera Sawangan is a 3-storey shophouse which strategically located next to the main road.

## The Benefits

- Parking Lot
- Bathroom on • each floor
- Located beside • the main road



- 24-Hour Security
- Limited units



LT 5 X 16

#### TIPE **STANDARD**

**80 m**<sup>2</sup>





16000





LANTAI 2

LANTAI 3



#### LANTAI ATAP









LANTAI ATAP







LANTAI 2





LANTAI 3





# TIPE SUDUT B LT 10 X 16 160 m<sup>2</sup> LB 442 m<sup>2</sup>









10000



10000







## **Highlight** Points



#### High Investment Value

- Promising Future
- Development Area
  - Growth Area



#### Neighborhood

- Green Environment with Fresh Air
   Children Playground
   Sport Lounge
- Located near numerous landmarks



Great Accessibilities

Serpong-Cinere Toll Road
Depok-Antasari Toll Road
Future Pondok Cabe MRT Station
Lebak Bulus MRT Station



- Smart Door Lock System - CCTV
  - Solar Water Heater
  - QUADPLAY Ready



Developed by Alam Sutera

- Visionary and Bold Concept
- Well-Designed Masterplan









One Gate System
24-Hour Security Guard
Entrance fully-equipped with CCTVs





## SPECIFICATIONS

| STRUCTURE              | Foundation<br>Base Str