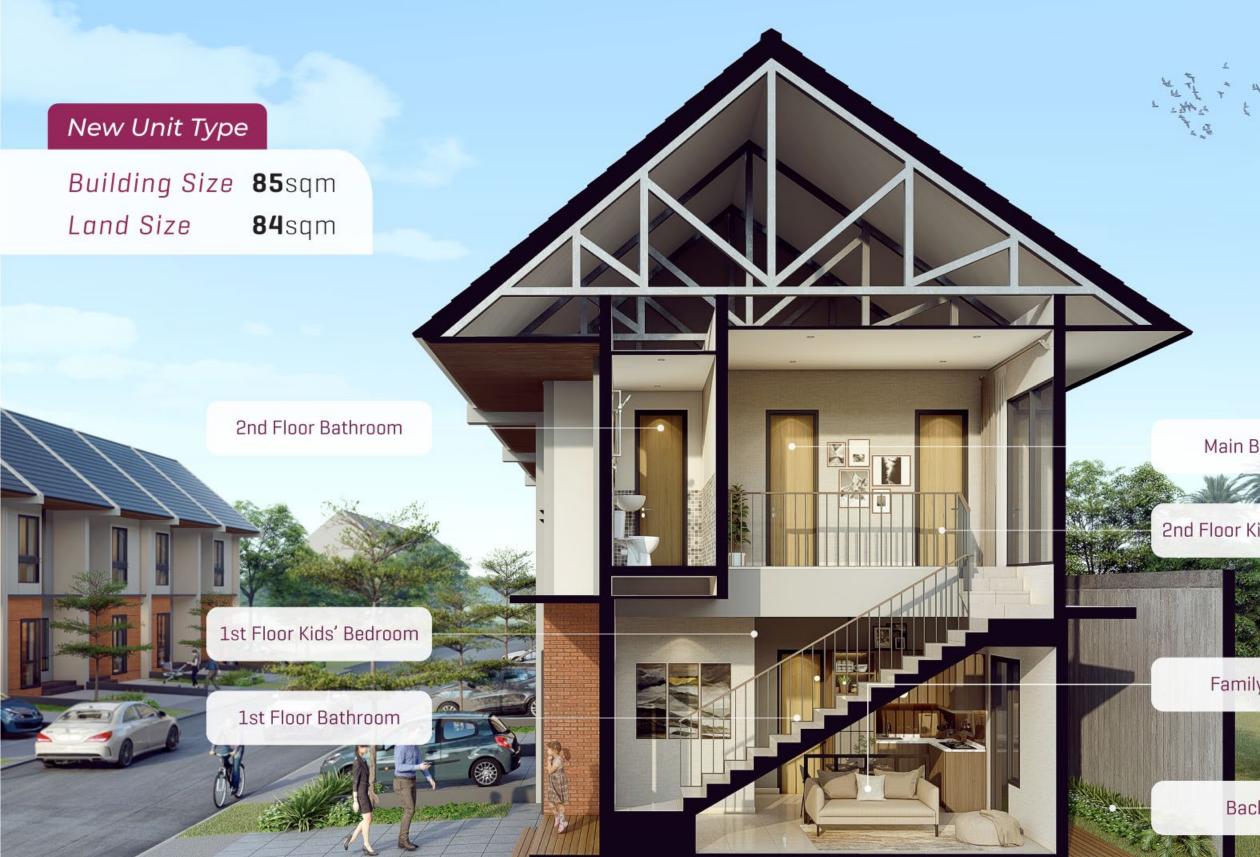

1st Floor

House Type OPAL

LALA

Designed with perfection to pursue compact yet extraordinary life, Opal gives upmost comfort and ease for young-adult professionals.

#### Building Size 85 sqm

2nd Floor

#### Land Size **84** sqm

#### Main Bedroom

#### 2nd Floor Kids' Bedroom

#### Backyard

1st Floor

House Type
TOPAZ

Designed with perfection to pursue compact yet extraordinary life, Topaz gives upmost comfort and ease for young-adult professionals.

Building Size

600

2nd Floor

2 Bedrooms