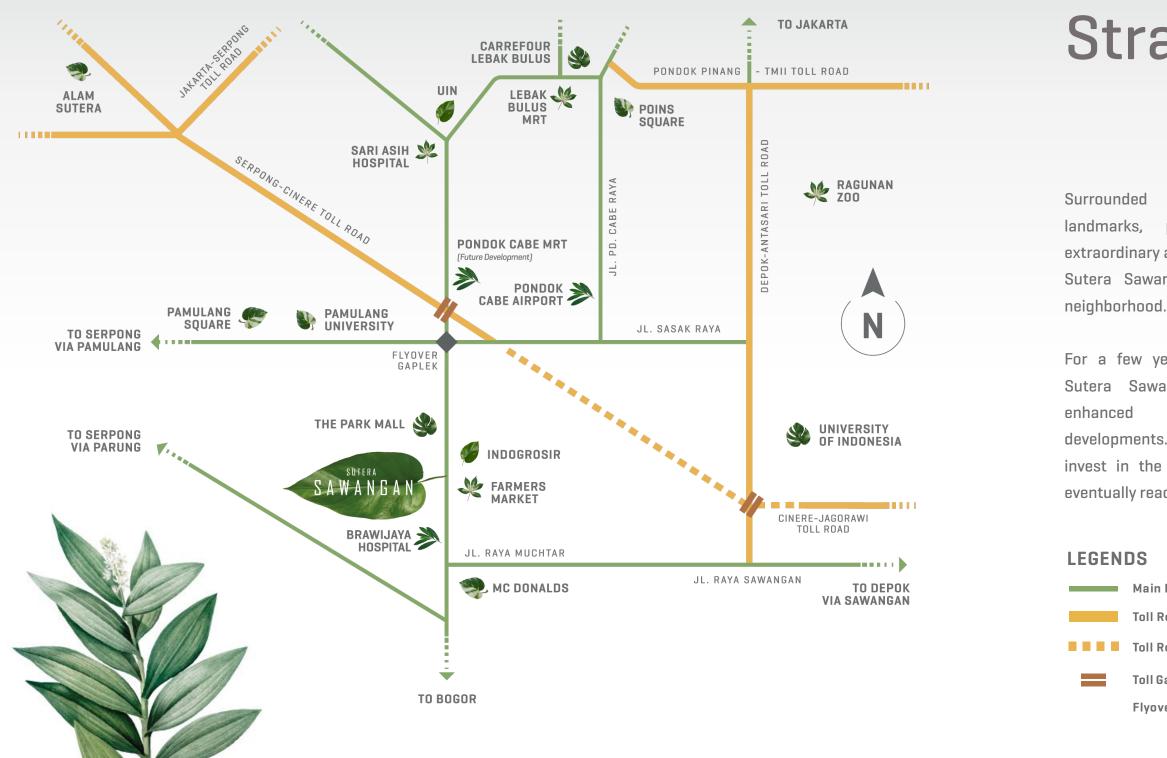

# Strategic Address

by numerous yet diverse public places, and more extraordinary areas coming in the near future, Sutera Sawangan will give you the vast

For a few years ahead, the prosperity of Sutera Sawangan would be immensely with remarkable new developments. It is the absolute best time to invest in the future as the property value eventually reaches the sky.

- Main Road
- Toll Road
- Toll Road (Feature Development)
- Toll Gate/Exit
- Flyover

# **Promising** Future Development

Sutera Sawangan grants the great accessibility that covers all your lifestyle. Ideally located less than 60 minutes away from shopping centres, hospitals, and other public amenities, Sutera Sawangan provides convenience to its residence.

#### Brawijaya Hospital

#### Pondok Indah Hospital

lt's all about your need

**01** The Park Mall **02** Farmers Market **03** Pondok Indah Mall

**04** Cinere Bellevue

# Transport

A new track for your everyday life

- **01** Serpong Cinere Toll Road
- **02 Pondok Cabe MRT** (Future Development)
- **03** Depok Antasari Toll Road
- 04 Lebak Bulus MRT

Creating a community of learners

| 01 | Unive |
|----|-------|
| 02 | Lazu  |
| 03 | UIN . |
| 04 | Unive |
|    |       |

05

ersity of Pamulang

ardi School

Jakarta

ersity of Indonesia

Jakarta Multicultural School