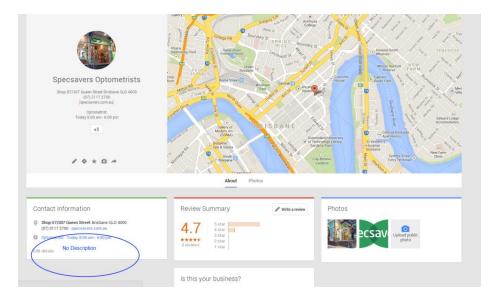

Edit details

Which is missing Cnr Creek Street and Edison Lane.

I have added this to GP (see below) but the address hasn't updated in months. I have contacted Google about this and they responded back saying GP is going through some update and it may take a while for the updated address to go through.

The other thing the description on the listing is not there. Even though I have added it above.