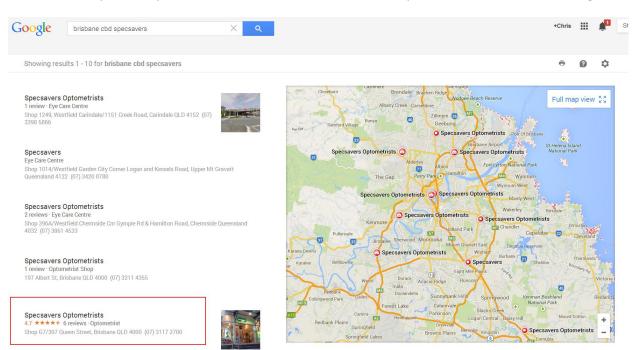

See results for brisbane cbd specsavers on a map ×

The store is only listed if you click on see results for Brisbane CBD Specsavers (ranked 5<sup>th</sup>) see image below:

The other funny thing this store has over 6 reviews. While the stores who are ranking hardly have none.

I have also built over 20 citations to the store. And none to the other stores! This store should be easily outranking them.