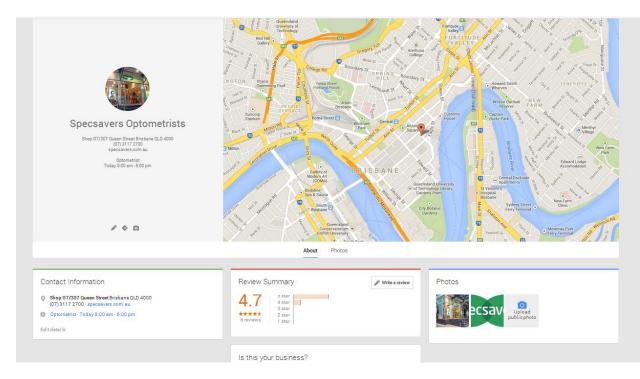

Which over 20 citations contain.

I realize the current address on the actual GP listing is:

```
Contact Information
```

- Shop G7/307 Queen Street Brisbane QLD 4000 (07) 3117 2700 · specsavers.com.au
- Optometrist · Today 8:00 am 6:00 pm

Edit details

Which is missing Cnr Creek Street and Edison Lane.

I have added this to GP (see below) but the address hasn't updated in months. I have contacted Google about this and they responded back saying GP is going through some update and it may take a while for the updated address to go through.