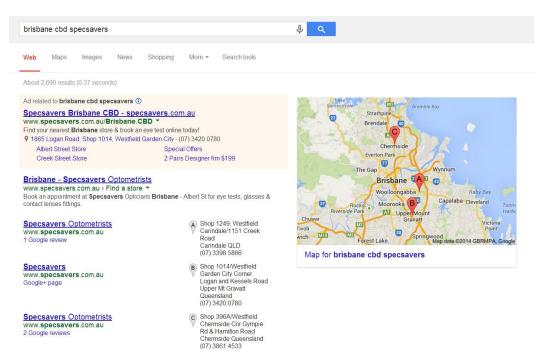

Hi guys,

The problem is one of our CBD stores (link to it via the Tiny URL on forum post) in Brisbane (city in Australia) is not ranking for the keyword term "Brisbane cbd specsavers" on the first page (currently ranked 5<sup>th</sup> if you click on see results for Brisbane CBD Specsavers) when searching for "Brisbane cbd specsavers" on Google Australia:

The funny thing is, the store is actually in the CBD (Central Business District). While the other stores Google has listed (ranked in the top 3) are way outside the CBD area!

For example - Store A, B, C are nowhere near the CBD! :

See results for brisbane cbd specsavers on a map ×

The store is only listed if you click on see results for Brisbane CBD Specsavers (ranked 5<sup>th</sup>) see image below:

The other funny thing this store has over 6 reviews. While the stores who are ranking hardly have none.