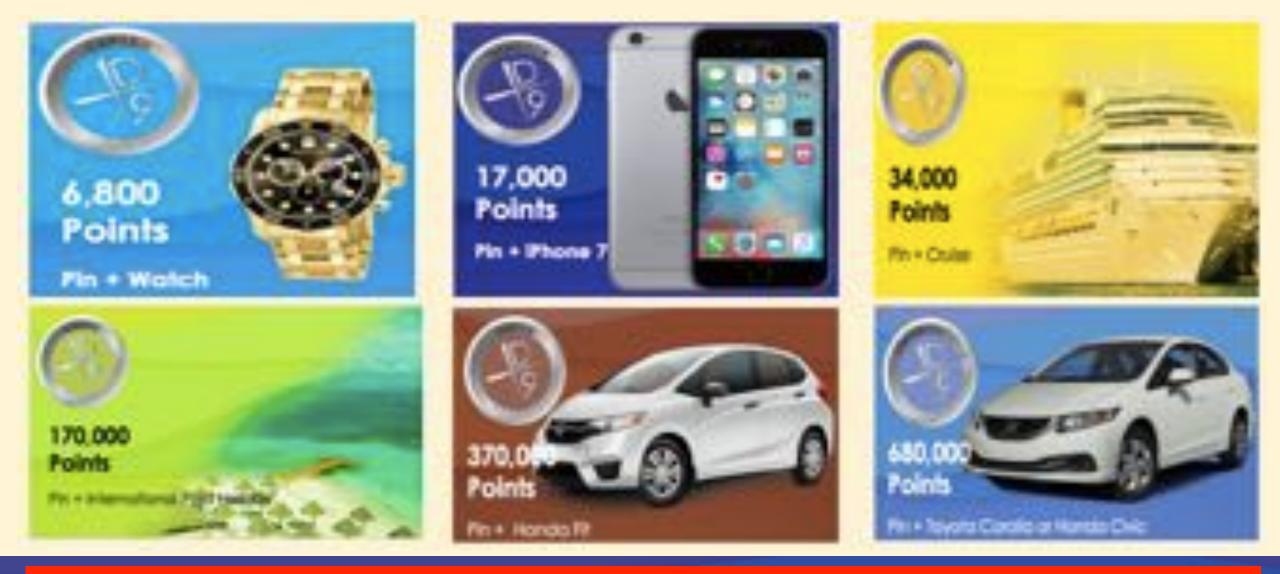

# CAREER PLAN

The difference between D9 Clube car program and other MLM companies, It is not a lease program where you need to pay for the car or you buy the car yourself from earnings from the business. You achieve the points, D9 Clube gives you the car or cash equivalent. No strings attached. No conditions to be met in future. No payment required from you.