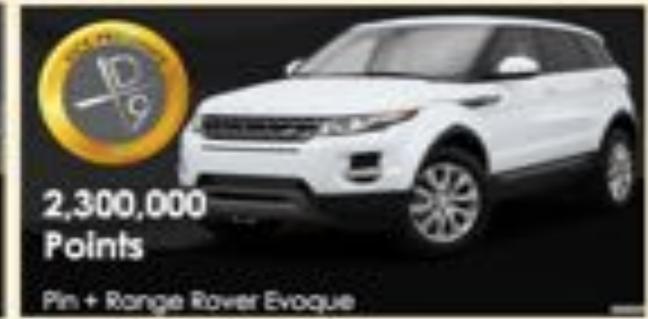

# CAREER PLAN

The difference between D9 Clube car program and other MLM companies, It is not a lease program where you need to pay for the car or you buy the car yourself from earnings from the business. You achieve the points, D9 Clube gives you the car or cash equivalent. No strings attached. No conditions to be met in future. No payment required from you.

### 11,500,000 Points

Pin + jaguar F-type