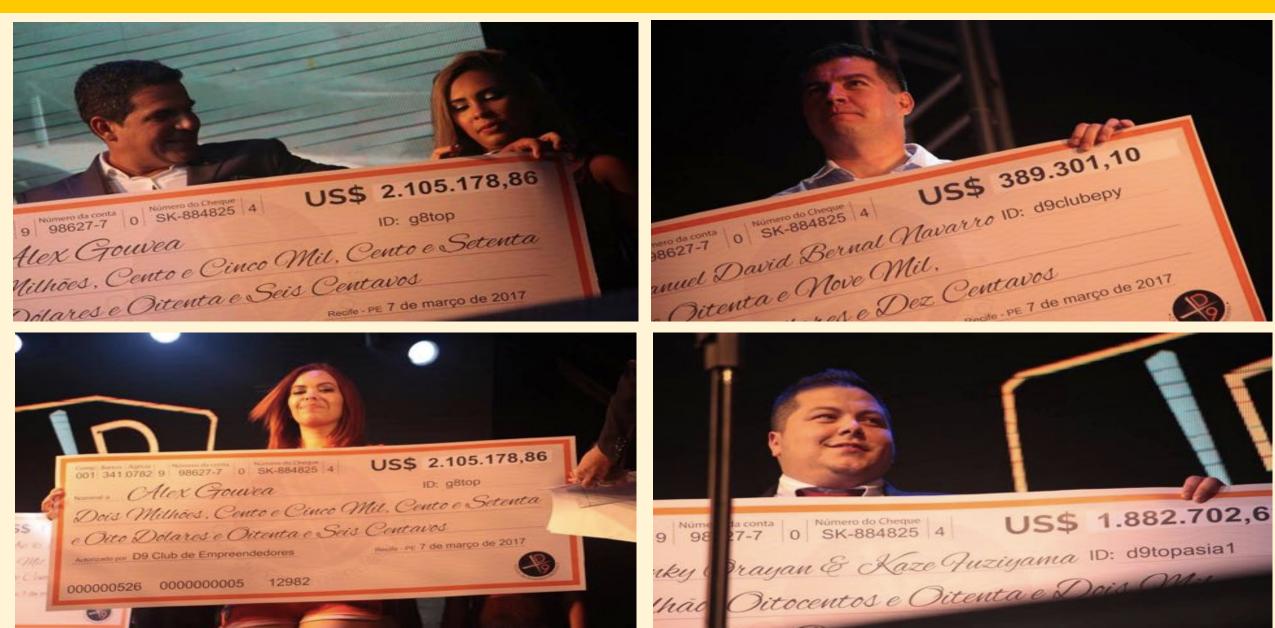

#### **PROOF OF CONCEPT** Example is based on a Trader Gold Plus package less all Bonuses **Cost of Trader Gold +** \$1,996 **Less Direct Referral Bonus \$170** The maximum paid for Direct referral is 50% of 340 points = \$170 **Less Binary Bonus \$408** The maximum paid for Binary is 40% of 340 points = \$136 X 6 levels = \$8<u>16 / 2 legs</u> **Less Indirect Referral Bonus** $\mathbf{$58}$ **Balance Remaining** \$1,360 The balance of \$1,360 is used to do sports trading. For it to pay \$170 it needs to generate \$24.28 per day (1.8%). That is why you don't need to sponsor someone to earn \$170 every week

#### **PROOF OF CONCEPT – 1 YEAR IN BUSINESS**