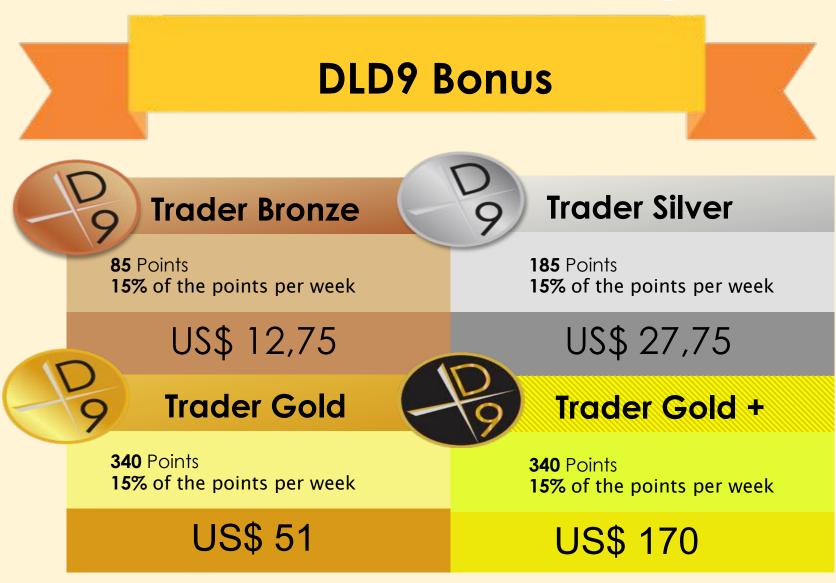

### **2. DIRECT PACKAGE (DLD9)**

| PACKAGE                  | PAYMENT<br>(US\$) | WEEKLY<br>EARNINGS (US\$) | 52 WEEKS<br>EARNINGS (US\$) |
|--------------------------|-------------------|---------------------------|-----------------------------|
| Trader Start             | 50                | 0                         | 0                           |
| Start + Trader Bronze    | 299               | 12.75                     | 663                         |
| Start + Trader Silver    | 549               | 27.75                     | 1,443                       |
| Start + Trader Gold      | 1,048             | 51                        | 2,652                       |
| Start + Trader Gold Plus | 2,046             | 170                       | 8,840                       |

• Paid weekly from 15% to 50% of the points of each PACK (1 point = 1 US\$)

• You are entitled to receive DLD9 Bonus for 52 weeks and is paid every Monday

#### **NO RECRUITMENT REQUIRED TO EARN DLD9 BONUS**

## **2. DIRECT PACKAGE (DLD9)**

### **3. DIRECT SALES BONUS**

| PACKAGE          | POINTS | % OF POINTS PAID |
|------------------|--------|------------------|
| Trader Start     | 20     | 20%              |
| Trader Bronze    | 85     | 30%              |
| Trader Silver    | 185    | 40%              |
| Trader Gold      | 340    | 50%              |
| Trader Gold Plus | 340    | 50%              |