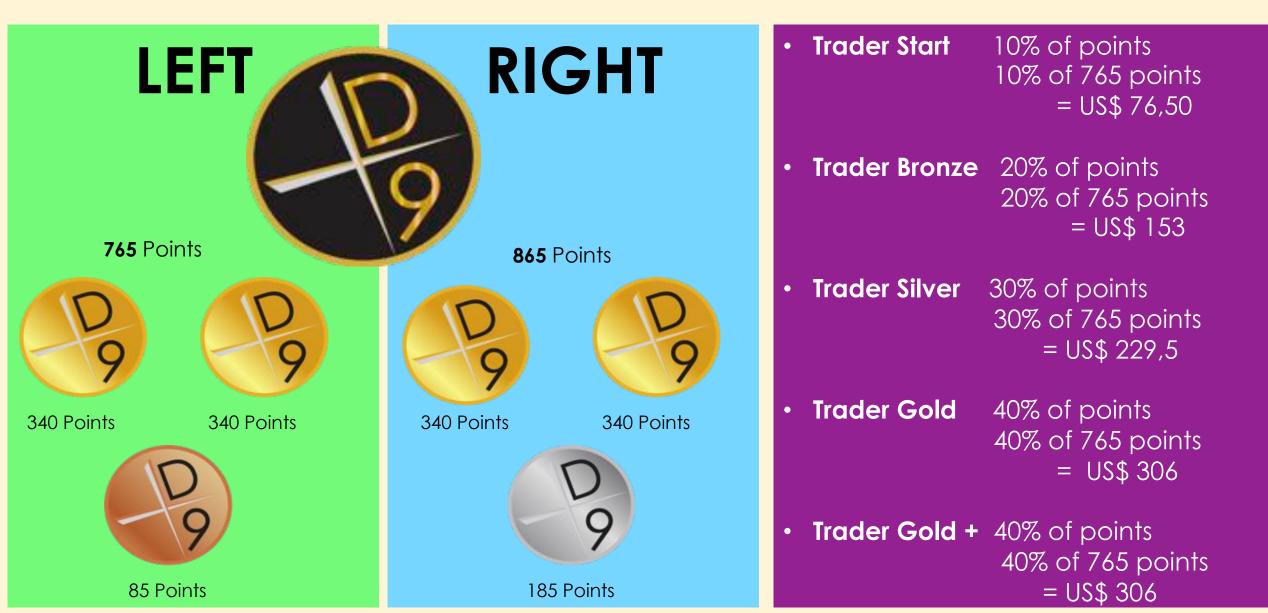

### **5. BINARY COMMISSION**

- To qualify for binary commission, introduce 2 directs, 1 on Left and 1 on right side. You are now qualified
- Binary points are calculated as a percentage of the points of the weaker side depending on the package you have purchased
- You can earn up to US\$ 30,000 per day in Binary

### **5. BINARY COMMISSION**