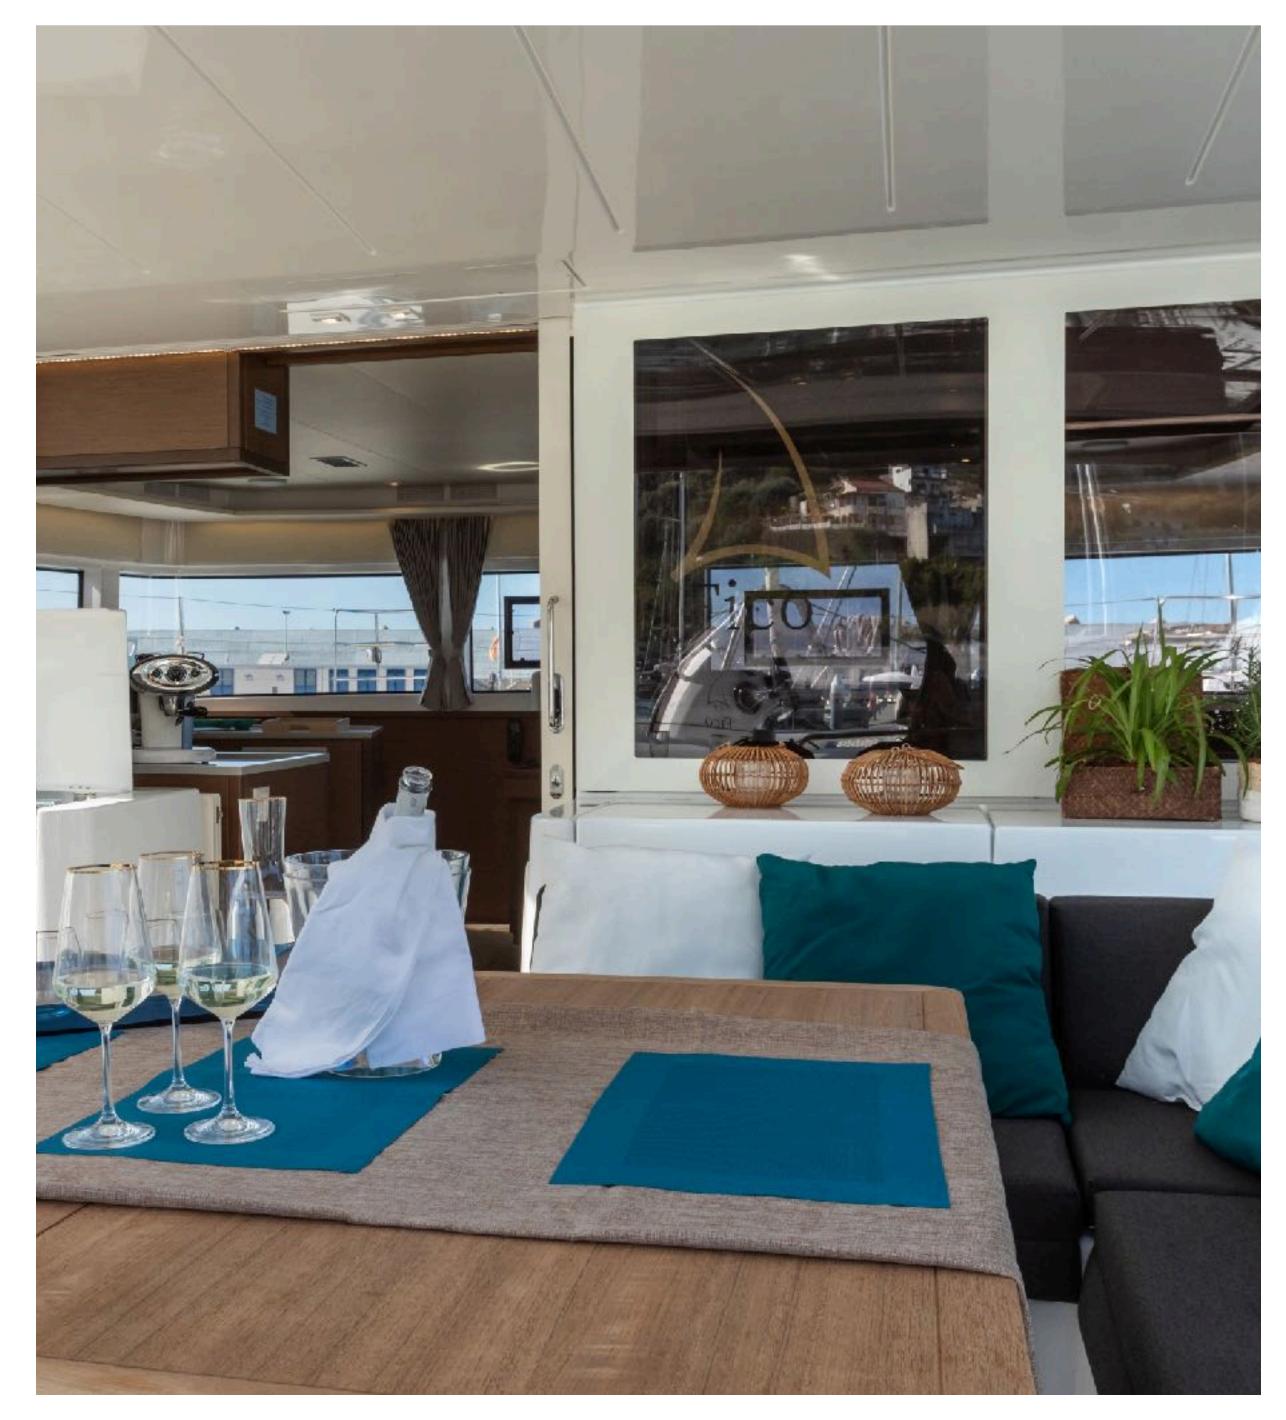

### DESCRIPTION

The Lagoon 52F encloses all the fundamental characteristics of contemporary luxury. Outside, the elegance of the lines give a dynamic touch to the massive hull, which triggers the curiosity and amazement of his spectators. The comfort of this catamaran is unparalleled, thanks to the wonderful sunbathing areas both on the flybridge and in the wide stern area. The interiors are bright, classy and embellished with the highest quality materials. The stern area and the dinette will be your favorite spots to unwind, as well as the living room: areas to host friends, eat, talk, play and fully enjoy the luxury of this beautiful catamaran.