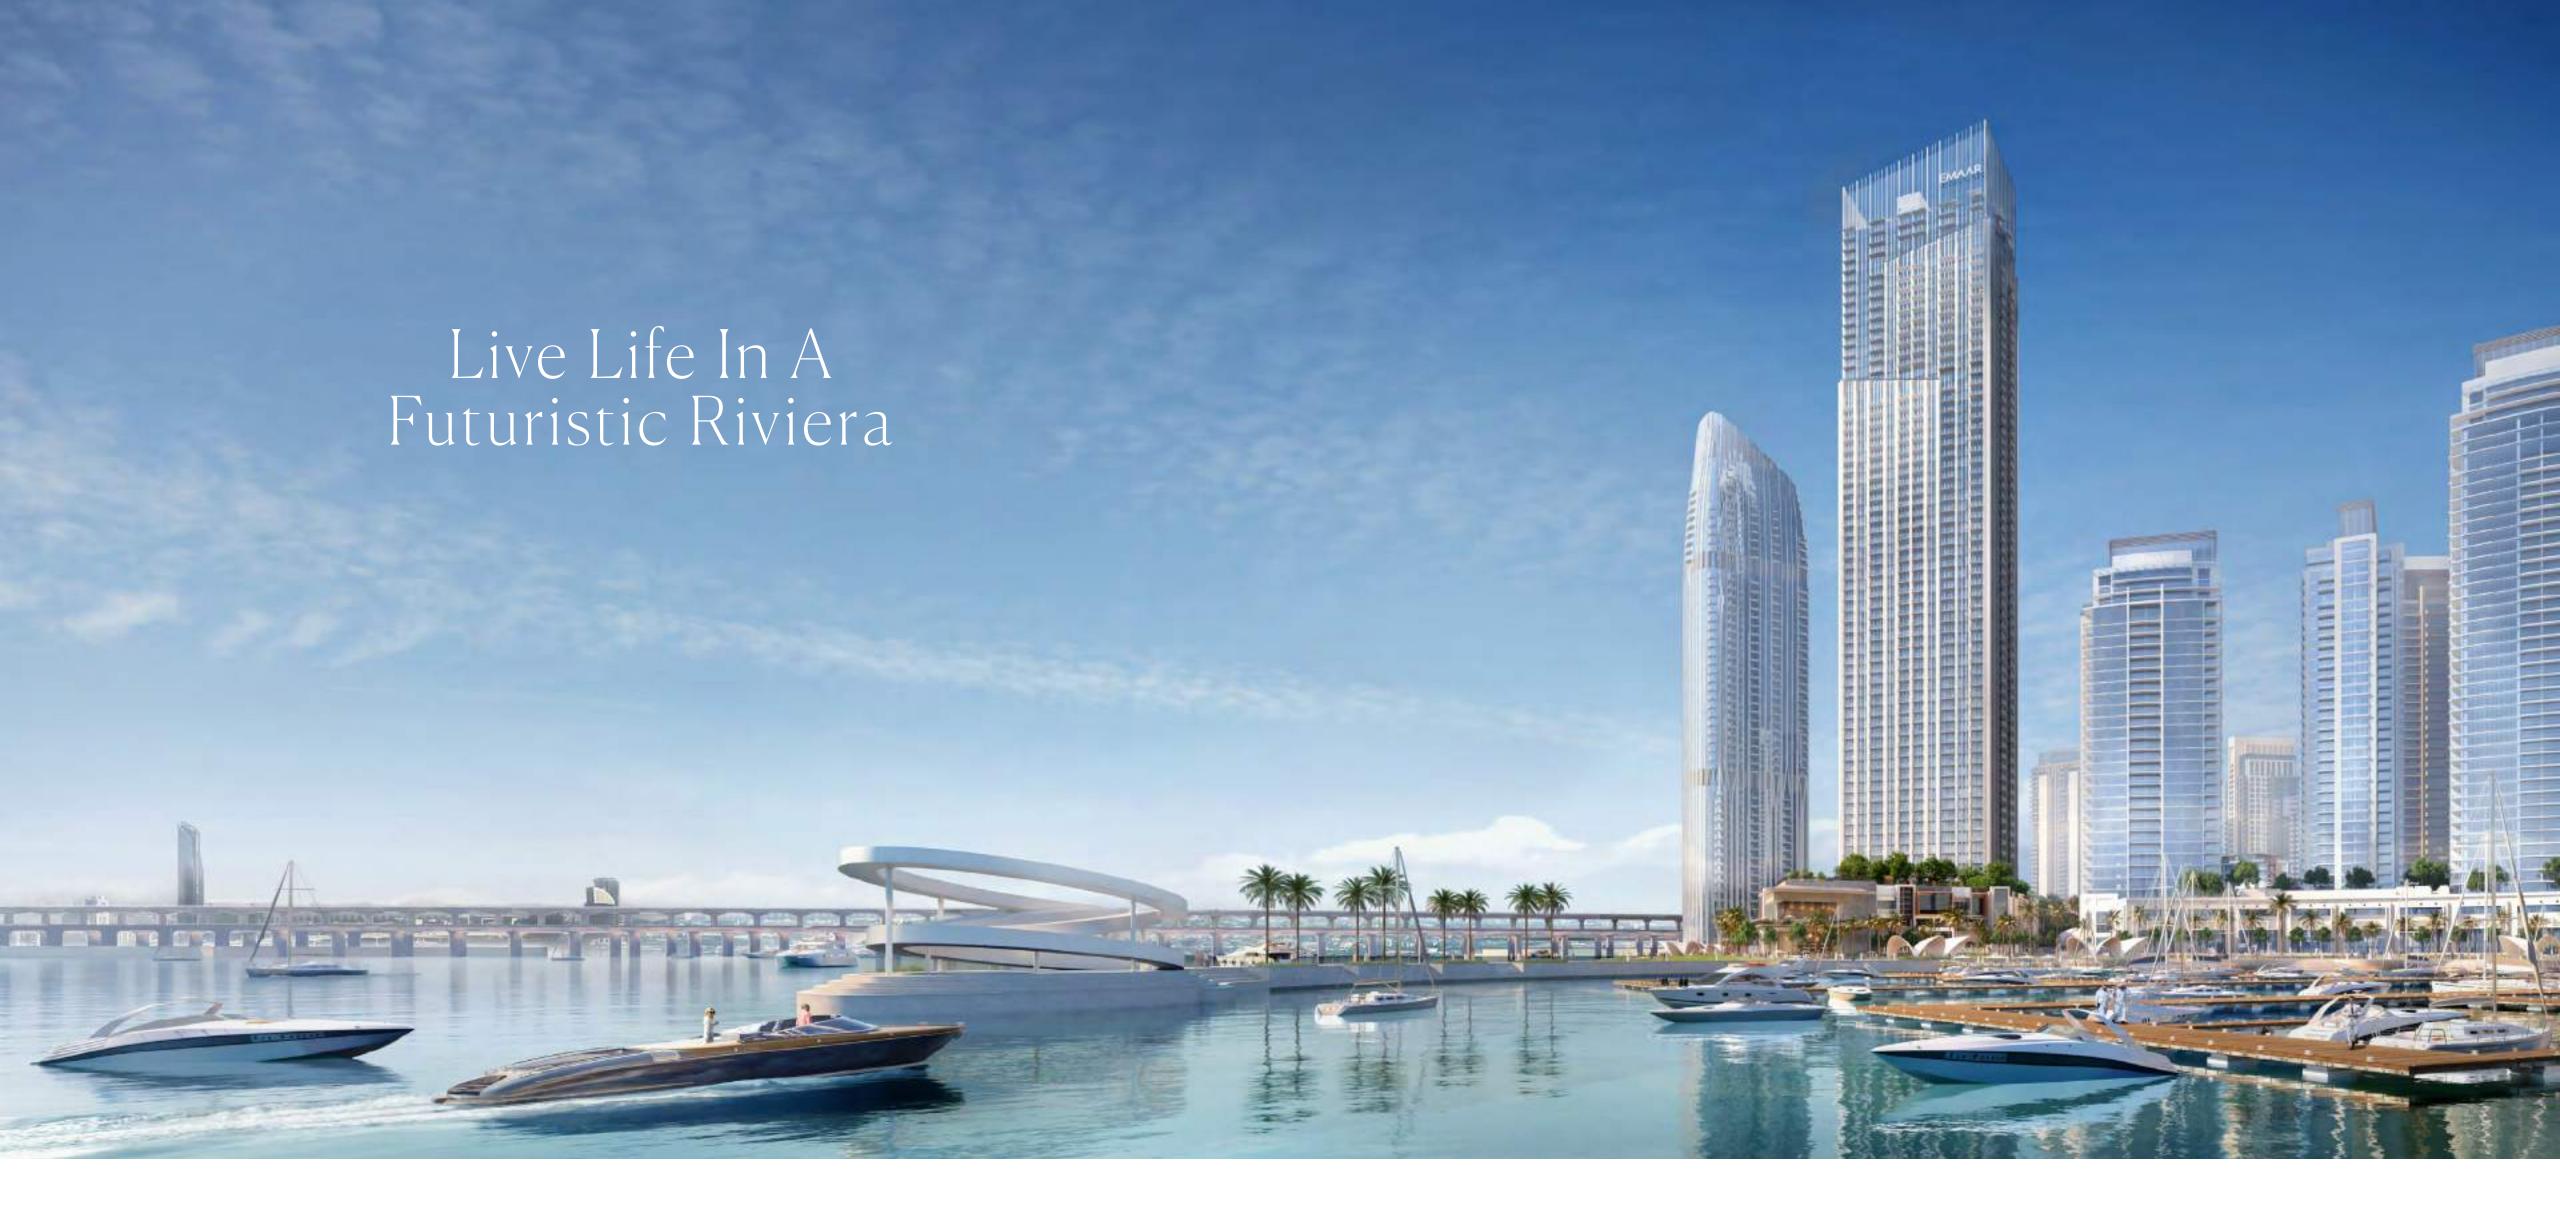

## Exceeding Expectations And Beyond Imagination

The Grand will perfectly embody the great ambition of Dubai Creek Harbour. Rising majestically from Creek Island, the 62-storey skyscraper will set a new standard for ultramodern living. Envisioned as an 'Urban Luxe' retreat, the cutting-edge waterfront skyscraper is set only steps away from the flourishing marina and vibrant promenade, spoiling the residents with boundless dining, retail and entertainment experiences.

The Grand will overlook the Dubai Creek Harbour marina and the waterfront promenade, giving residents direct access to the world of yachting, as well as a healthy pedestrian-friendly lifestyle.

The marina will be a happening destination known for its spectacle and diverse shopping, dining, leisure and nightlife venues. The promenade will be buzzing with cosmopolitan life on beautifully landscaped pedestrian sidewalks brimming with retail outlets.