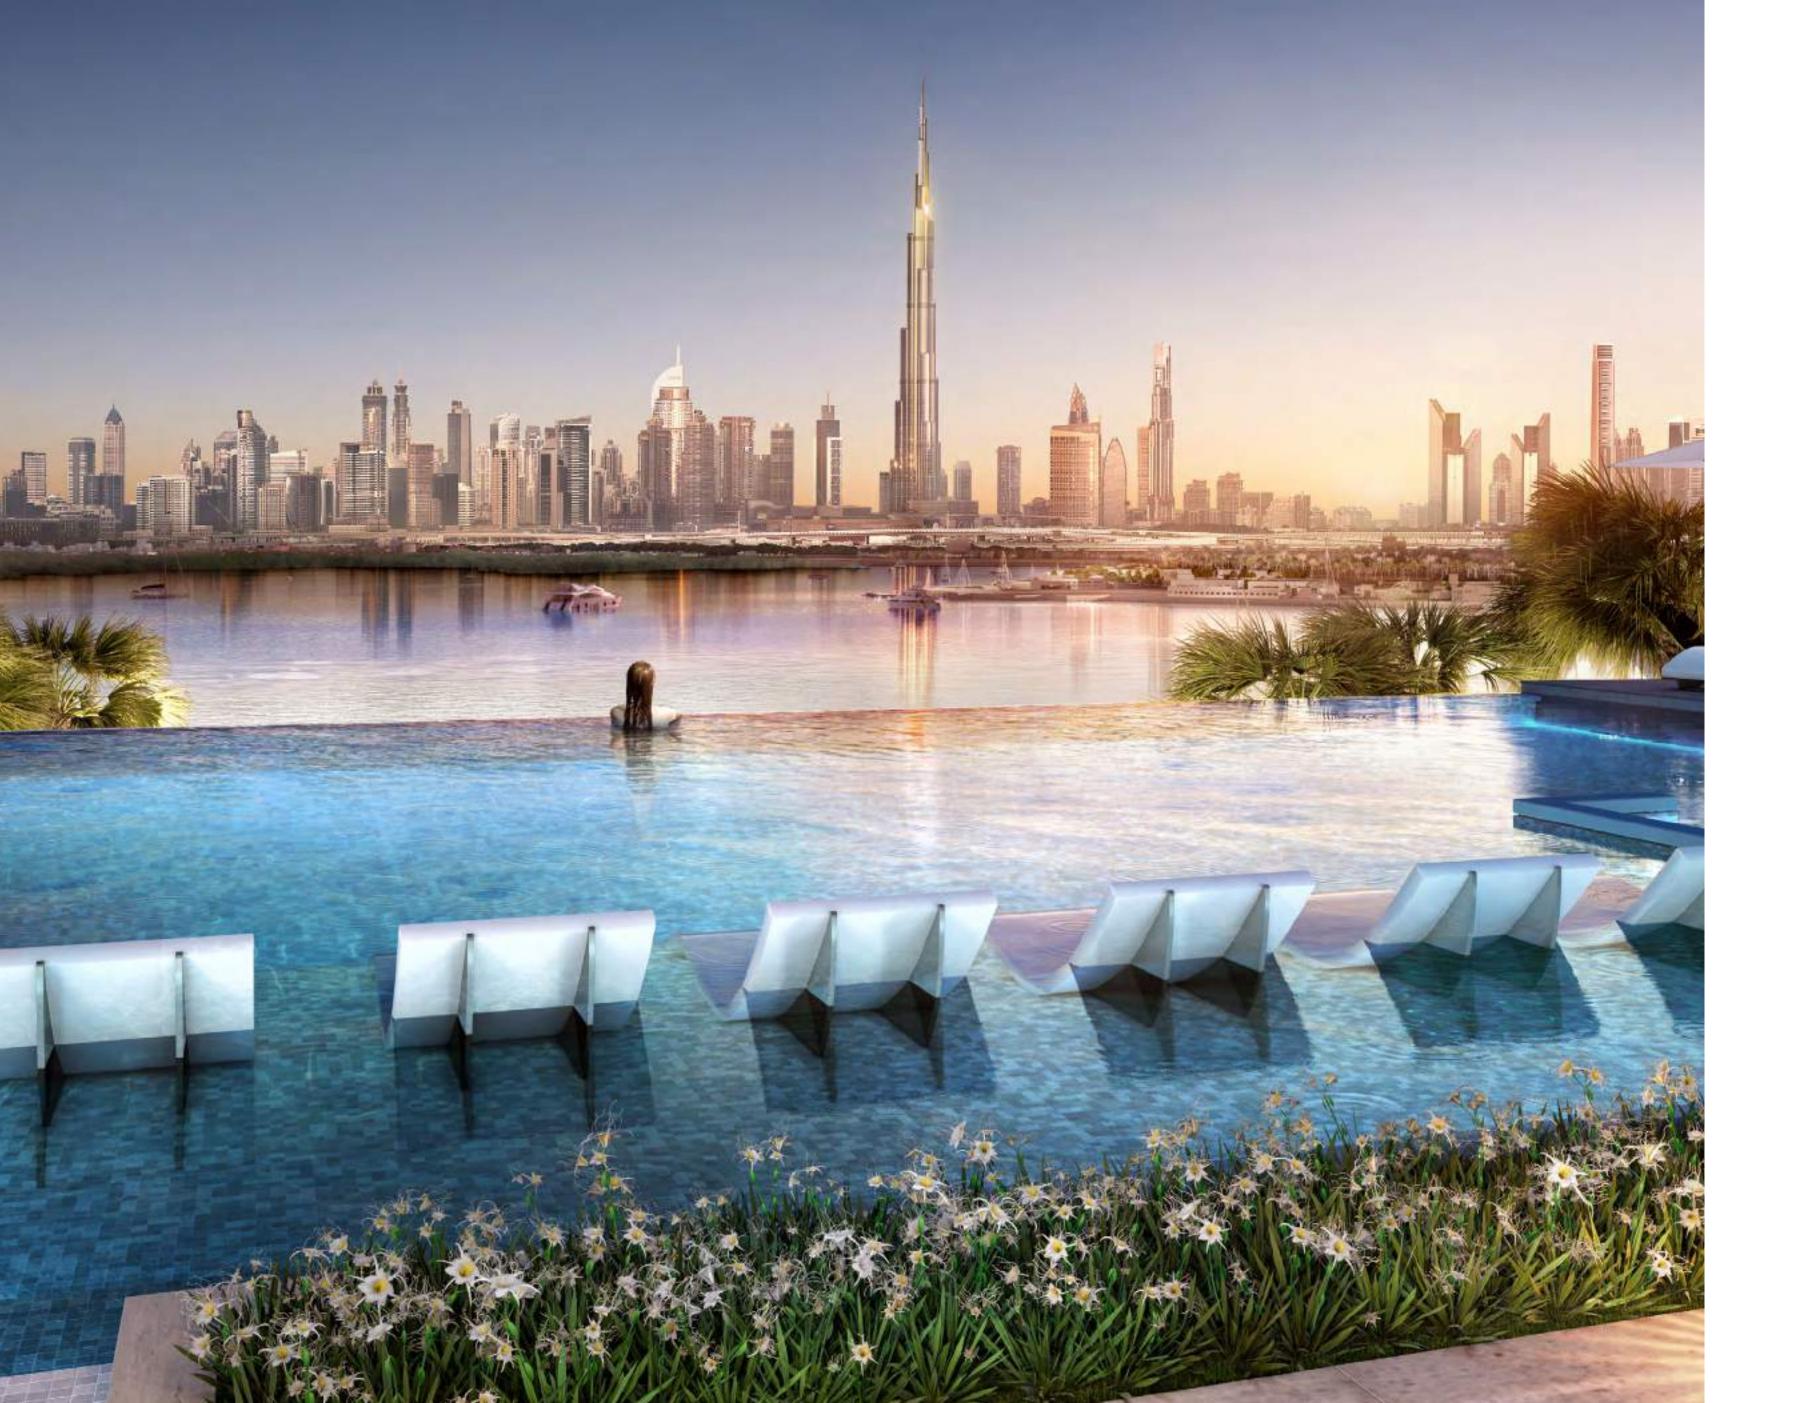

#### Amenities For A 21st Century Superlife

In addition to having the finest retail and dining outlets at their doorstep, residents of The Grand will have access to a glistening infinity pool with stunning views of the ever-evolving metropolis. They will also have access to cabanas, barbecue areas, children's play areas and a gymnasium.