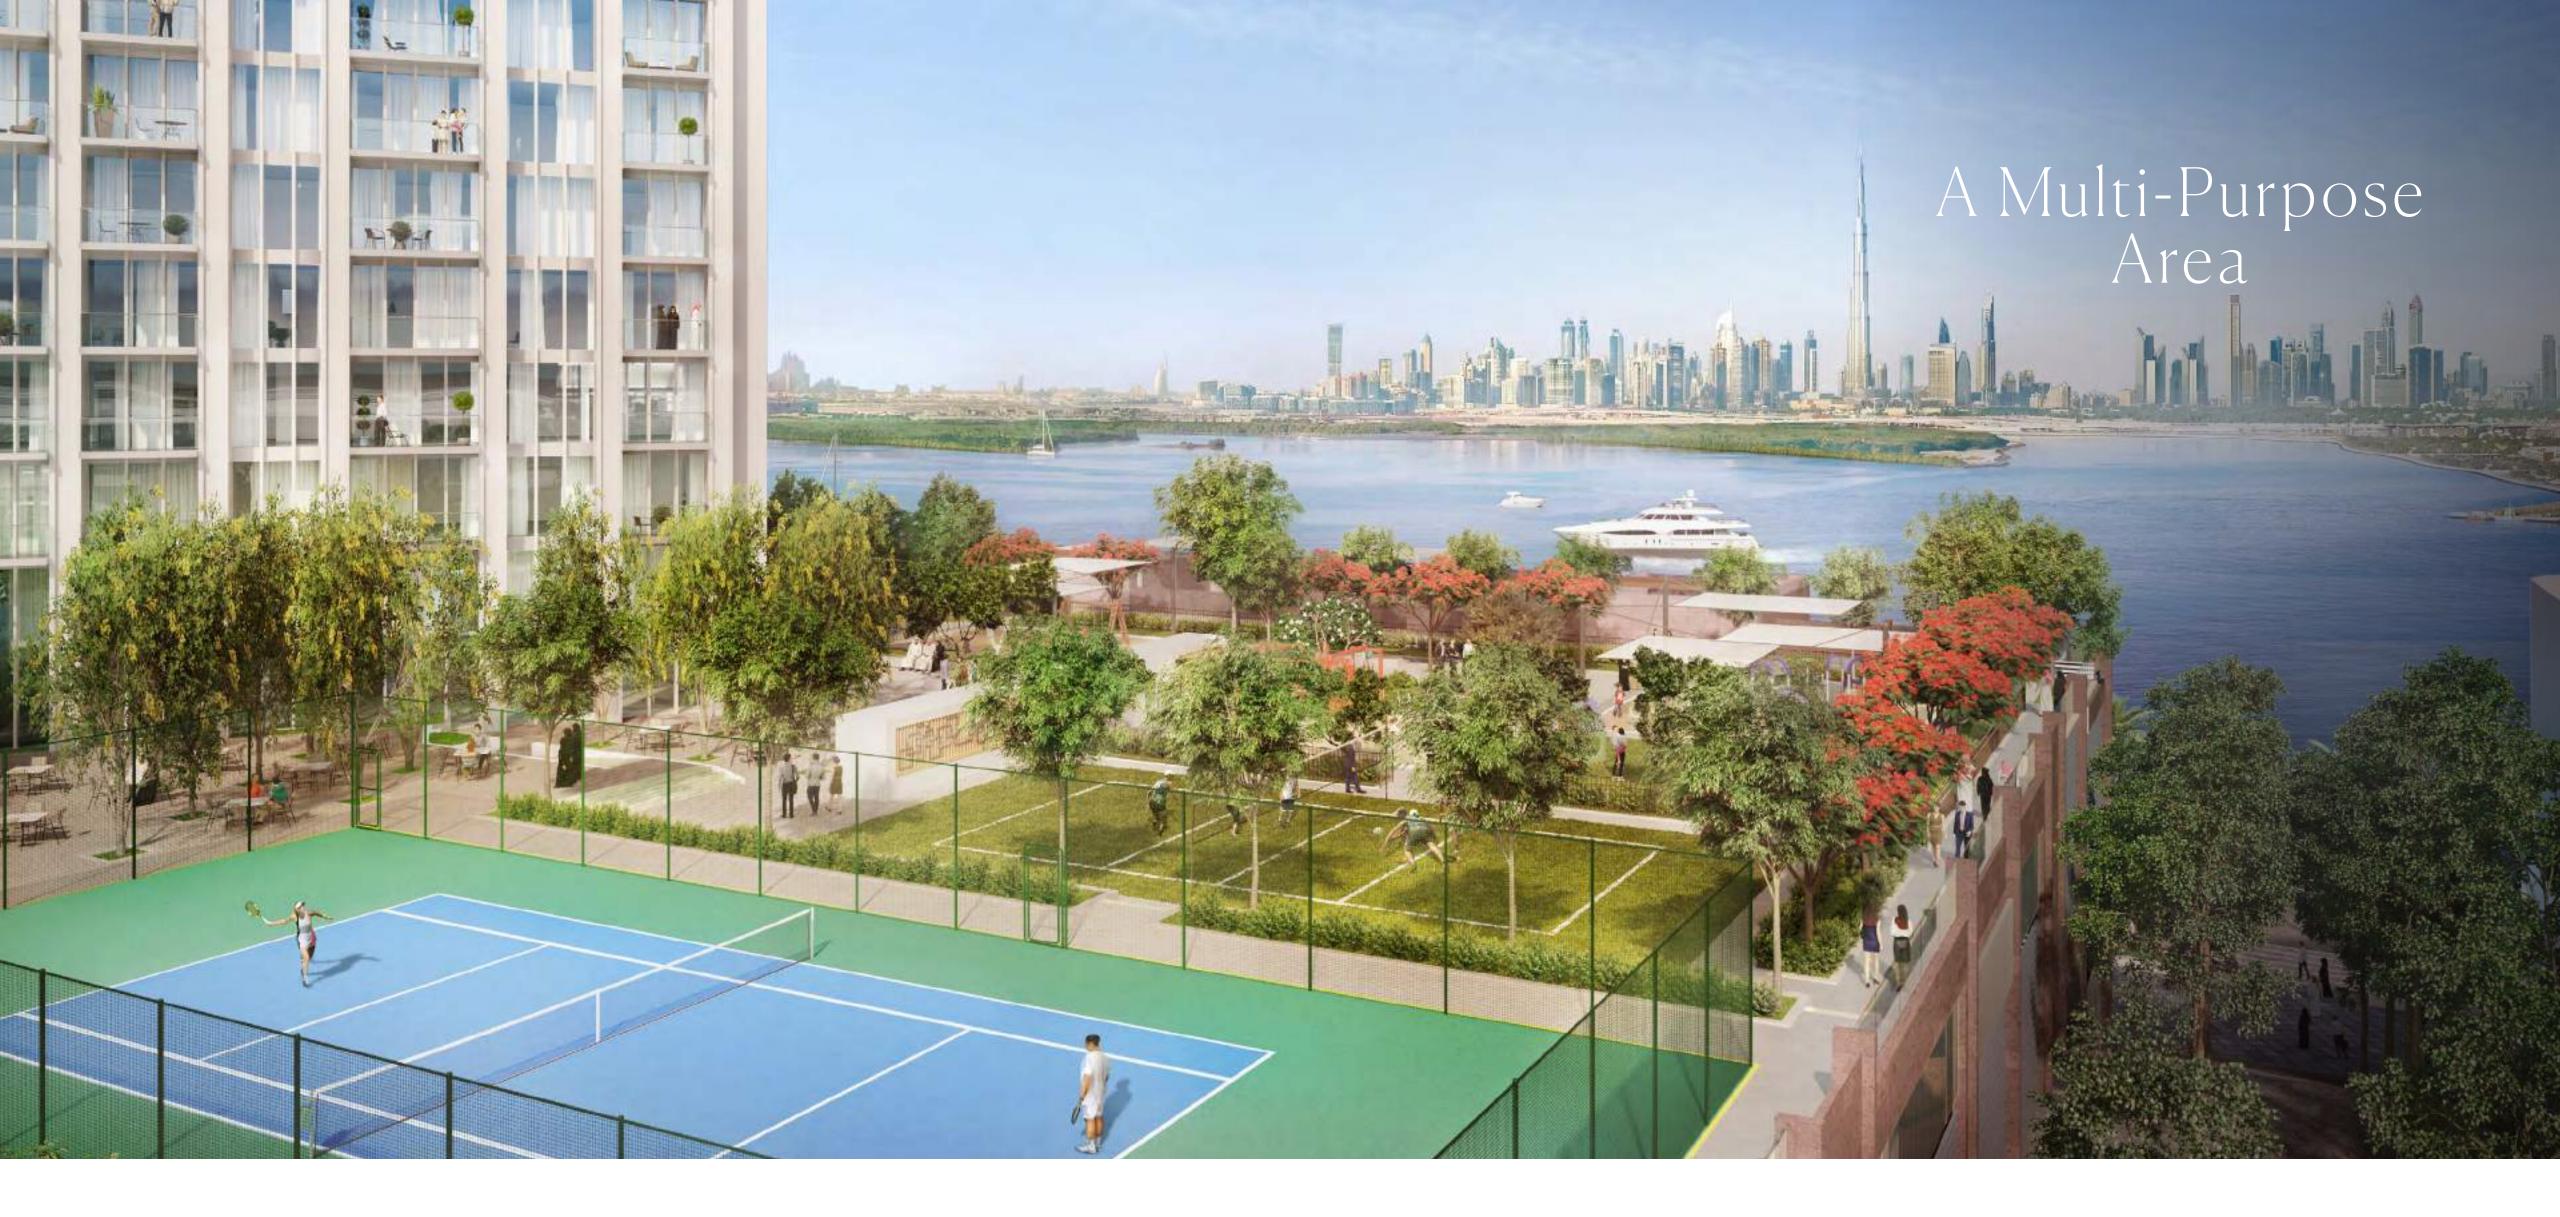

#### Amenities For A 21st Century Superlife

In addition to having the finest retail and dining outlets at their doorstep, residents of The Grand will have access to a glistening infinity pool with stunning views of the ever-evolving metropolis. They will also have access to cabanas, barbecue areas, children's play areas and a gymnasium.

Included amongst the broad range of sports and wellness amenities, will be an outdoor tennis court perched up against the 21st century landscape. The Grand will feature a one-of-a-kind multi-purpose sports area - a space that can transform into several types of sports courts, including volleyball, badminton, and more.