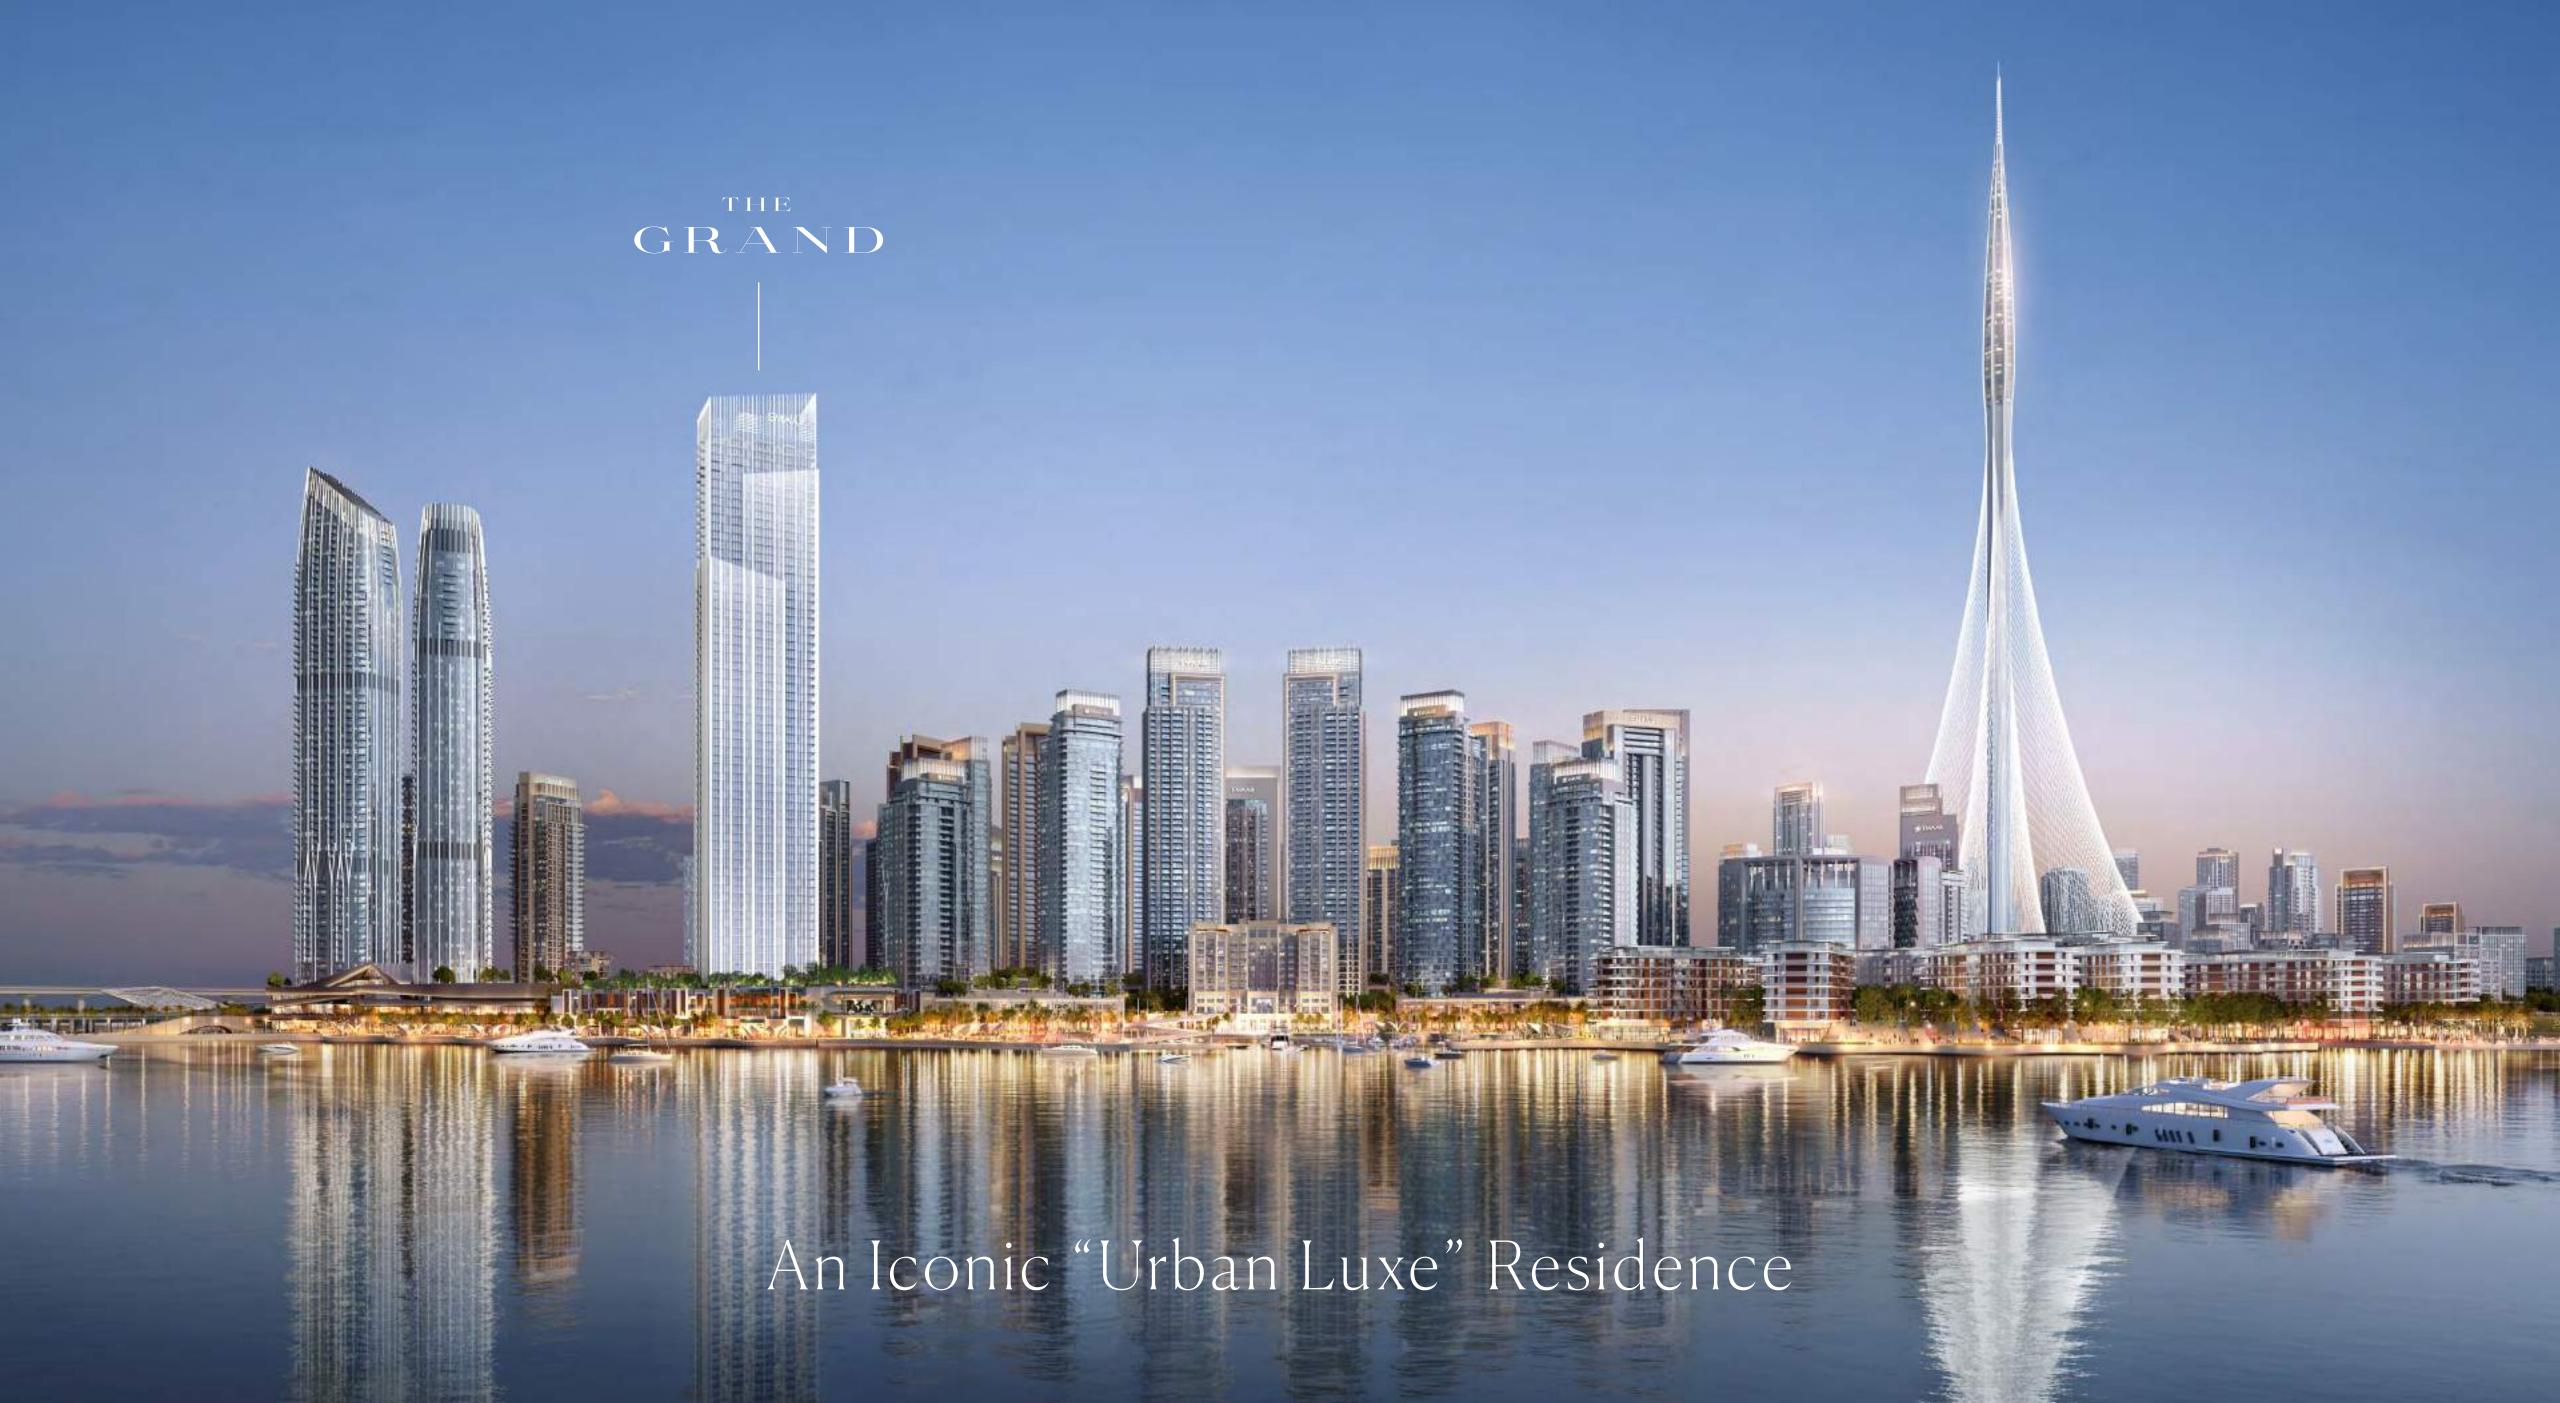

### DUBAI CREK HARBOUR

### THE GRAND

#### Dubai Creek Harbour

Dubai Creek Harbour is a new world-class waterfront destination on the banks of the historic Dubai Creek and the wondrous Ras Al Khor Wildlife Sanctuary. Seamlessly integrating state-of-the-art homes with nature, this city within a city offers up a brand-new concept of 'Urban Luxe' living. In the heart of it is the Dubai Creek Tower, a global icon for the 21st century that is set to surpass the Burj Khalifa in both ambition and technology.

## Exceeding Expectations And Beyond Imagination

The Grand will perfectly embody the great ambition of Dubai Creek Harbour. Rising majestically from Creek Island, the 62-storey skyscraper will set a new standard for ultramodern living. Envisioned as an 'Urban Luxe' retreat, the cutting-edge waterfront skyscraper is set only steps away from the flourishing marina and vibrant promenade, spoiling the residents with boundless dining, retail and entertainment experiences.