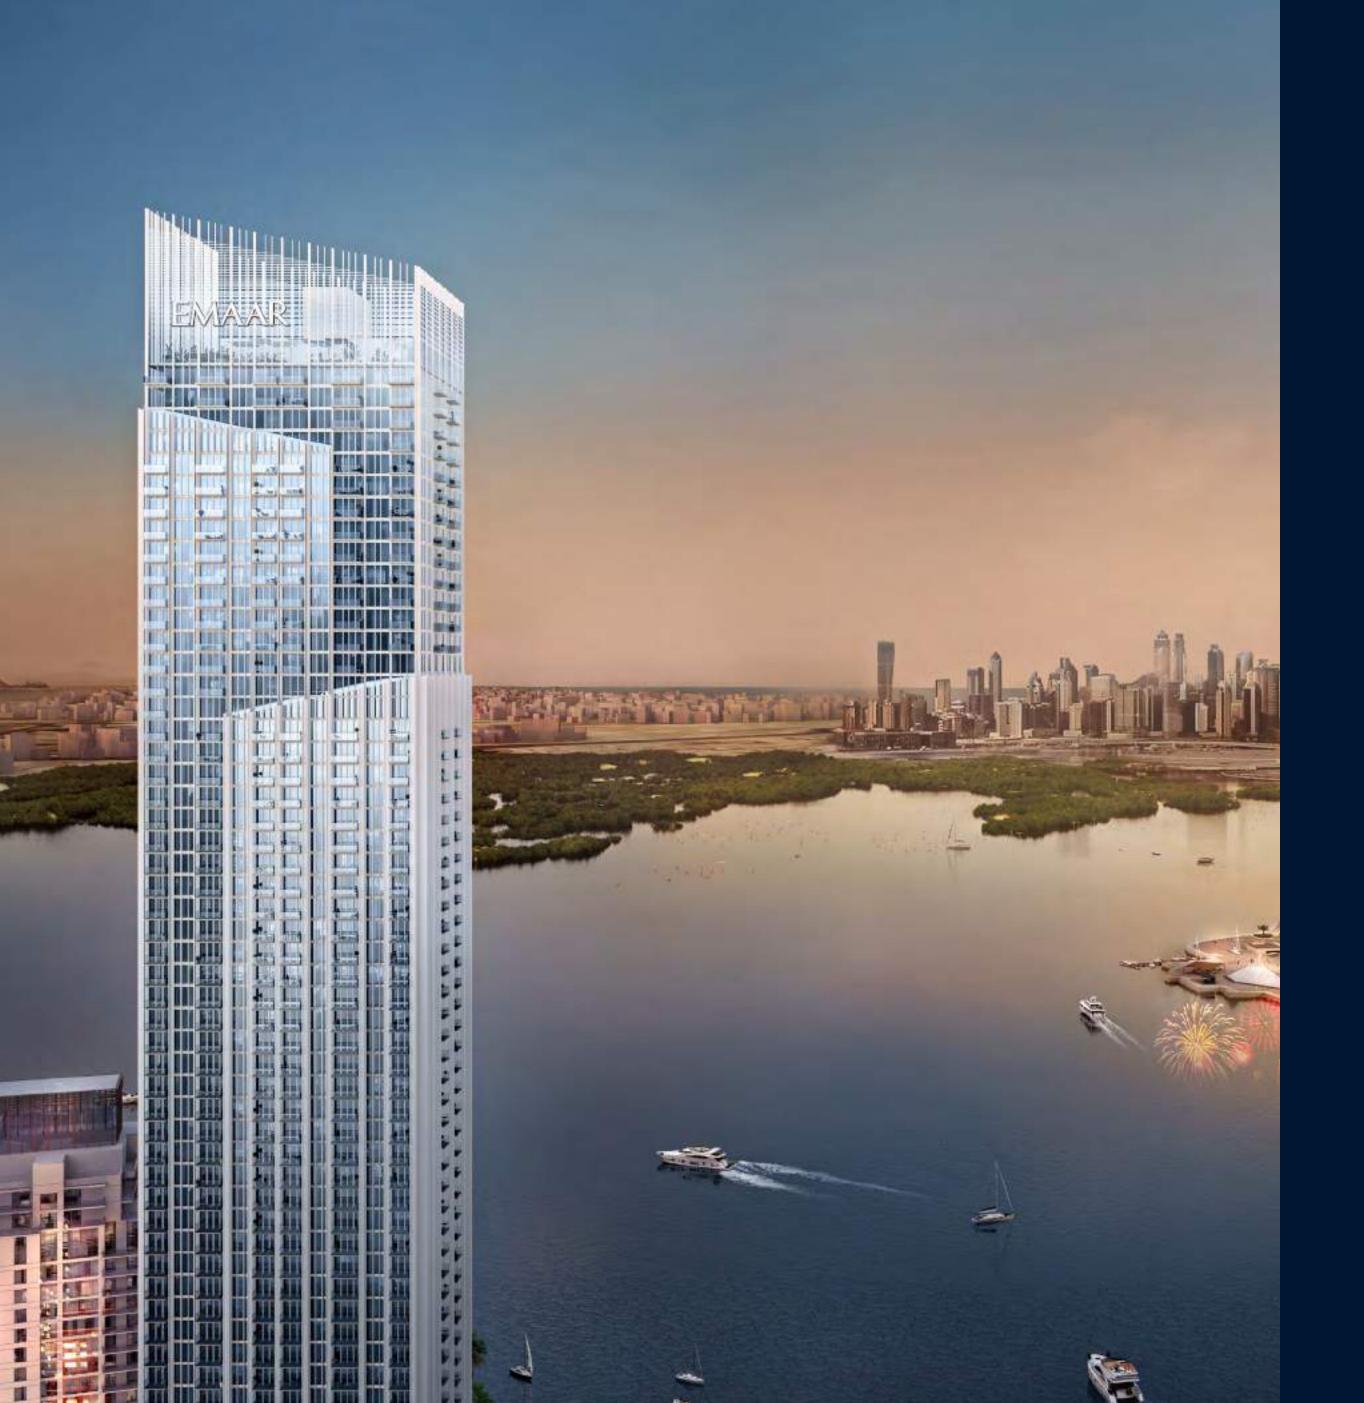

## Exceeding Expectations And Beyond Imagination

The Grand will perfectly embody the great ambition of Dubai Creek Harbour. Rising majestically from Creek Island, the 62-storey skyscraper will set a new standard for ultramodern living. Envisioned as an 'Urban Luxe' retreat, the cutting-edge waterfront skyscraper is set only steps away from the flourishing marina and vibrant promenade, spoiling the residents with boundless dining, retail and entertainment experiences.

With The Grand, inspired architecture and superb craftsmanship have unified to create a building that reaches the absolute highest level of contemporary design. The skyscraper offers more than 500 premium apartments, penthouses and podium townhouses with stunning views of the Dubai Creek Harbour marina and the Dubai skyline.