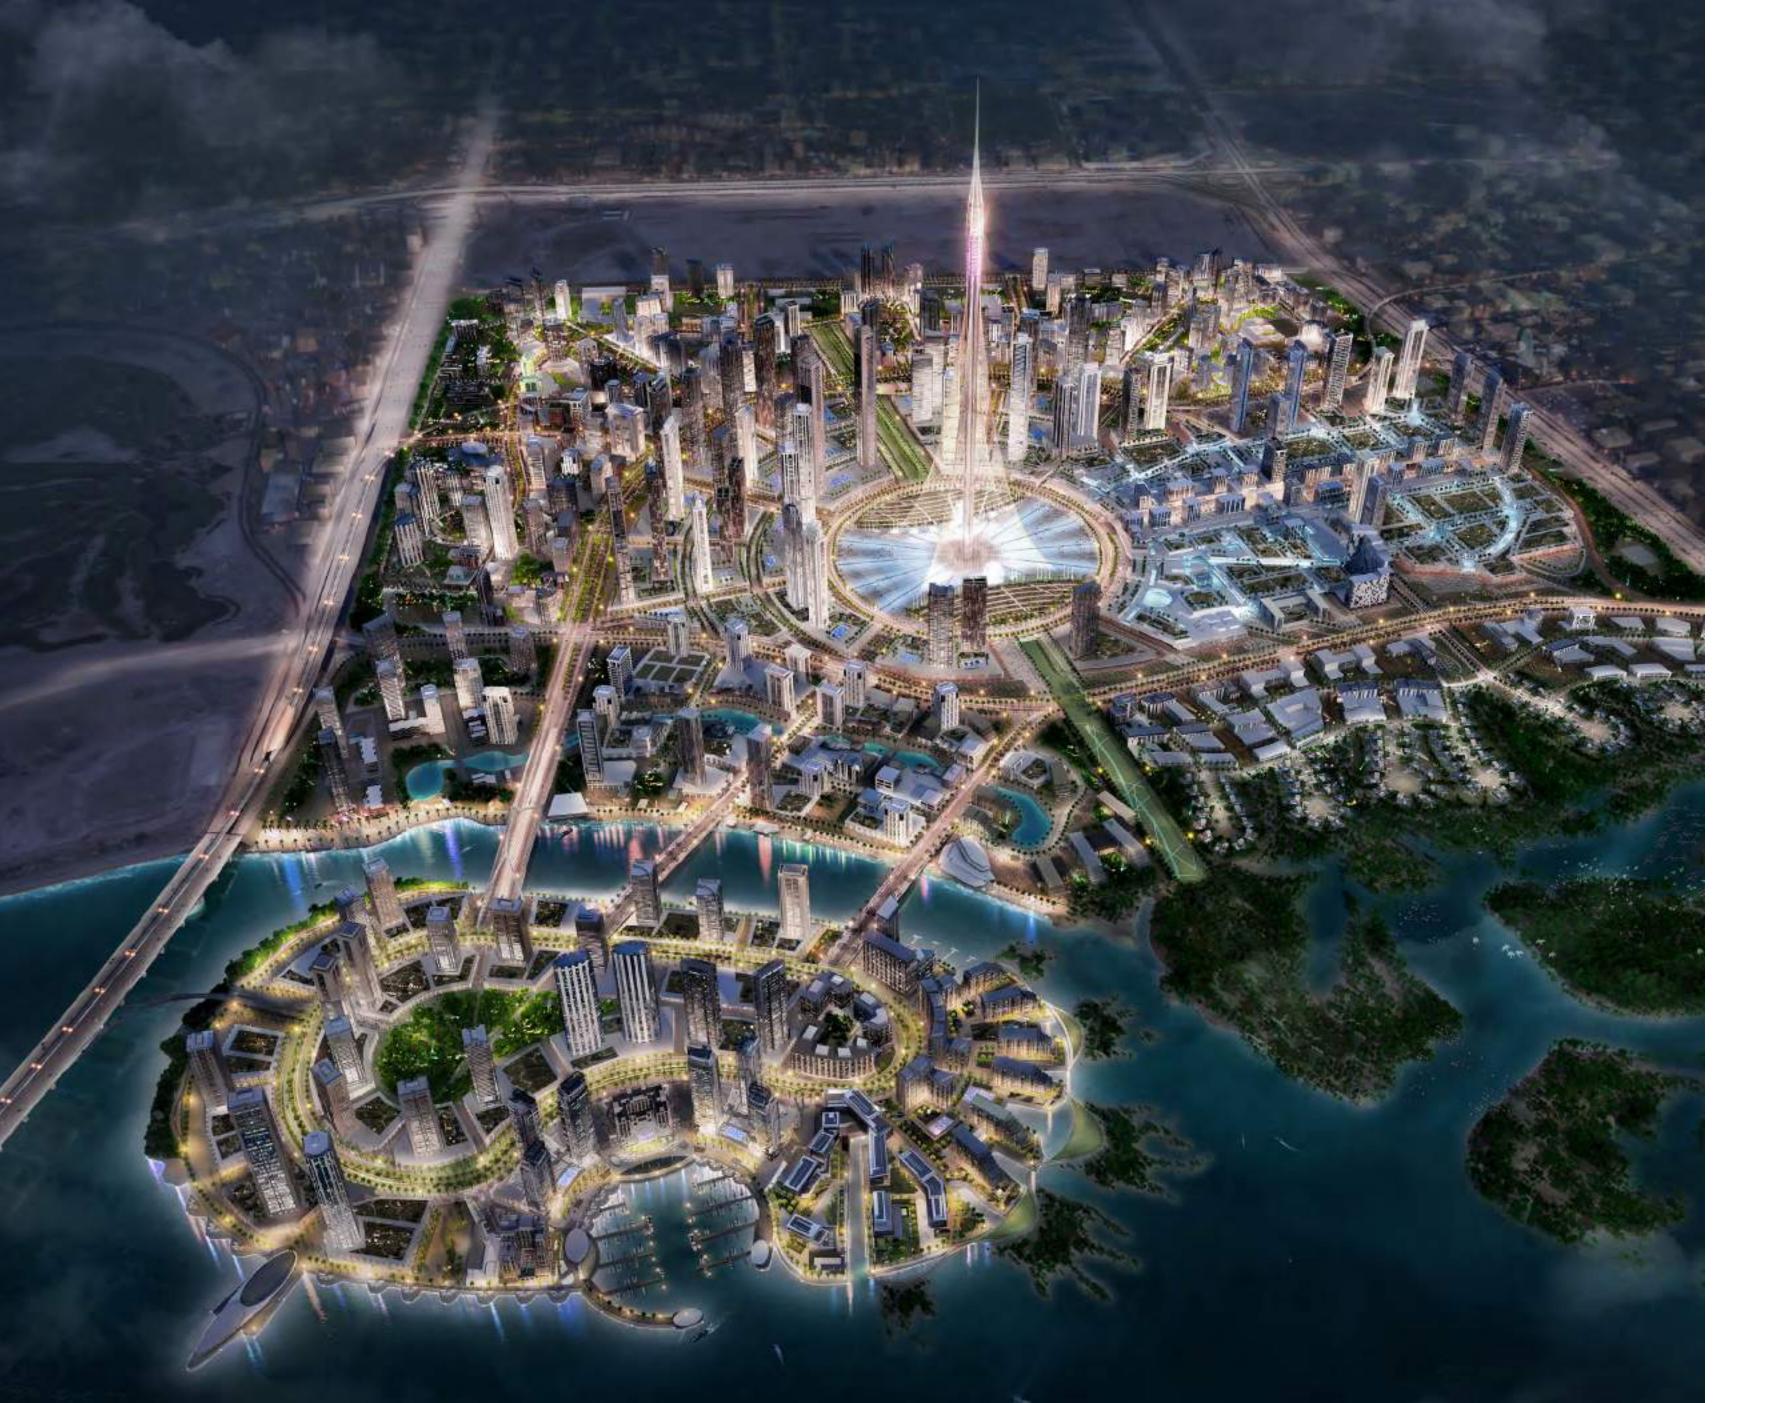

#### Dubai Creek Harbour

Dubai Creek Harbour is a new world-class waterfront destination on the banks of the historic Dubai Creek and the wondrous Ras Al Khor Wildlife Sanctuary. Seamlessly integrating state-of-the-art homes with nature, this city within a city offers up a brand-new concept of 'Urban Luxe' living. In the heart of it is the Dubai Creek Tower, a global icon for the 21st century that is set to surpass the Burj Khalifa in both ambition and technology.

7,300,000

Sq.M Residential Area

Sq.M Retail District

A new global icon set to reshape the Dubai Skyline

200,000

Residents

Preservation of 450

Animal Species