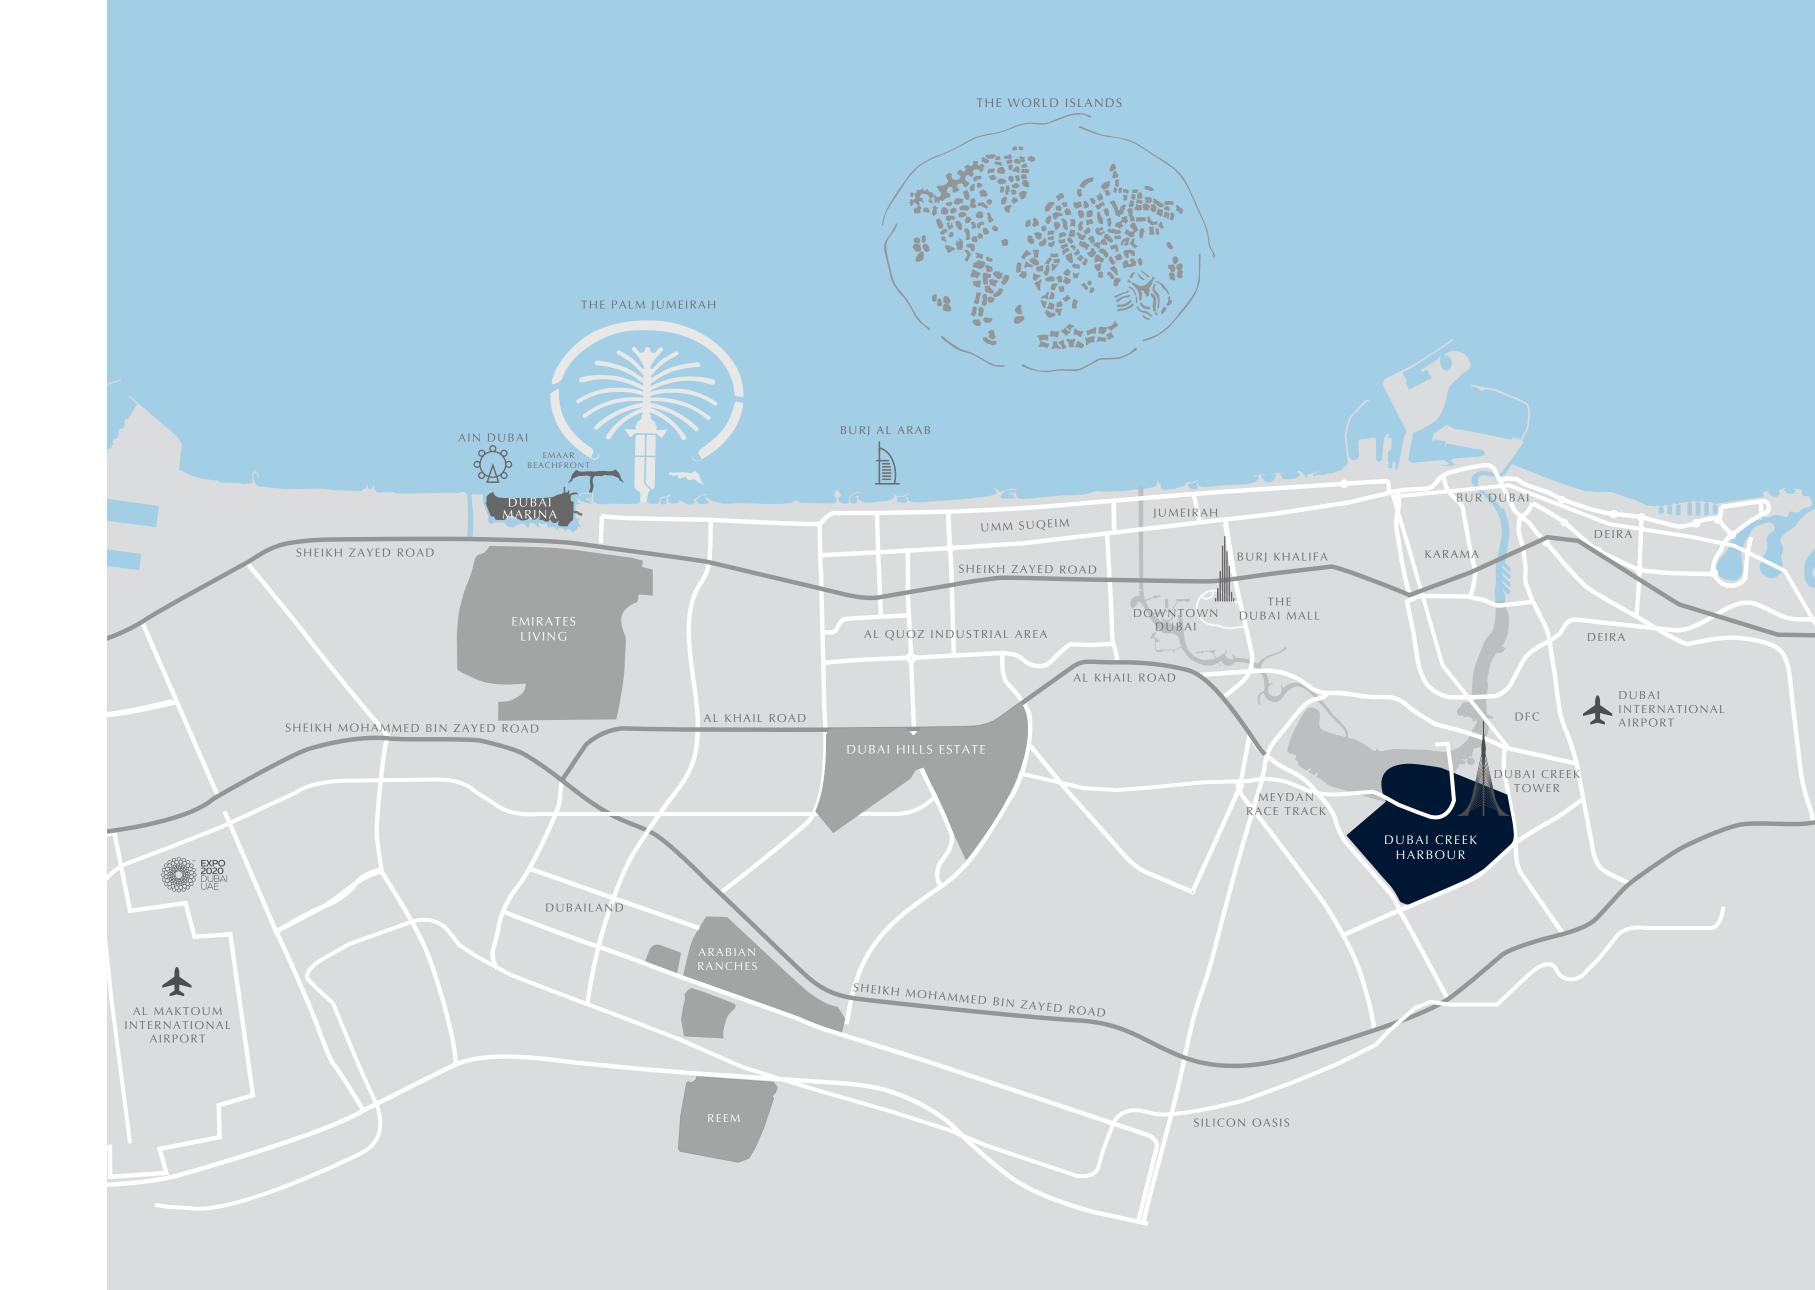

#### An Ideally Positioned Haven

The Grand will be situated near the heart of the dazzling Creek Island, one of Dubai Creek Harbour's nine distinct neighbourhoods. Sitting strategically at the intersection of the waterfront between the marina and the promenade, the skyscraper will be in close proximity to both Al Khail Road and Ras Al Khor Road. Reaching Downtown Dubai will not take longer than 10 minutes, while Dubai International Airport will be a mere 15-minute drive away.