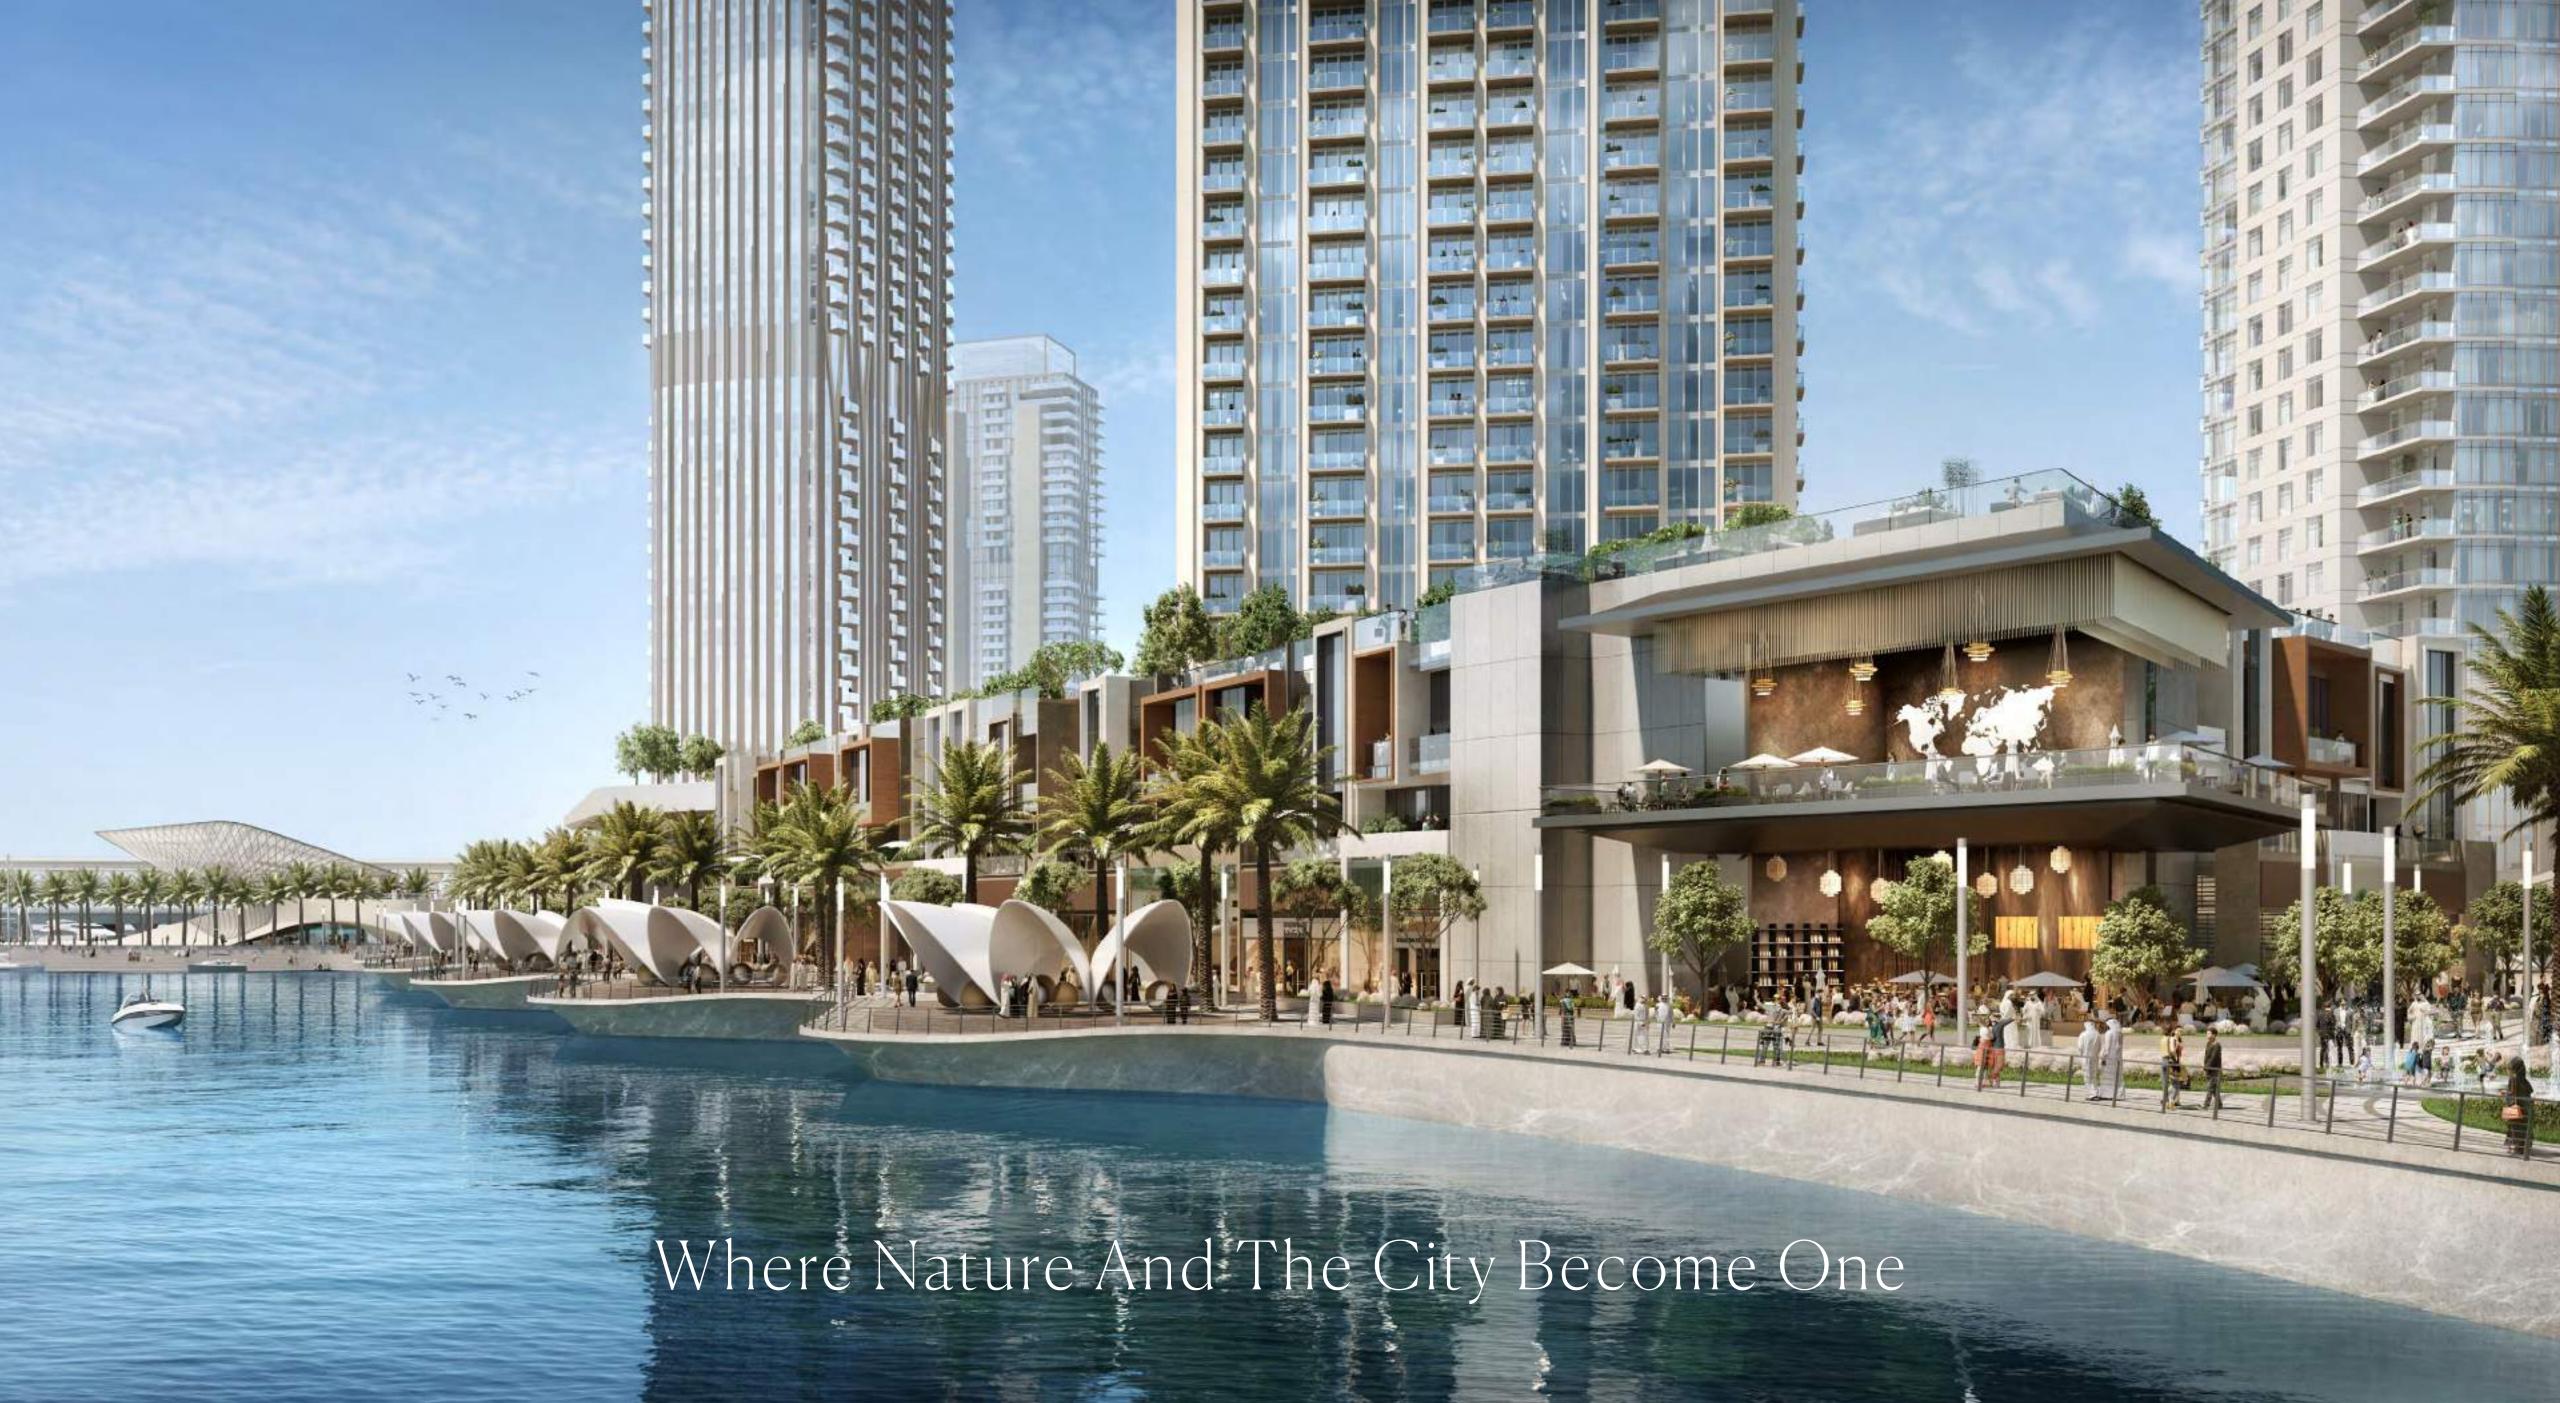

#### An Ideally Positioned Haven

The Grand will be situated near the heart of the dazzling Creek Island, one of Dubai Creek Harbour's nine distinct neighbourhoods. Sitting strategically at the intersection of the waterfront between the marina and the promenade, the skyscraper will be in close proximity to both Al Khail Road and Ras Al Khor Road. Reaching Downtown Dubai will not take longer than 10 minutes, while Dubai International Airport will be a mere 15-minute drive away.

## Exceeding Expectations And Beyond Imagination

The Grand will perfectly embody the great ambition of Dubai Creek Harbour. Rising majestically from Creek Island, the 62-storey skyscraper will set a new standard for ultramodern living. Envisioned as an 'Urban Luxe' retreat, the cutting-edge waterfront skyscraper is set only steps away from the flourishing marina and vibrant promenade, spoiling the residents with boundless dining, retail and entertainment experiences.

The Grand will overlook the Dubai Creek Harbour marina and the waterfront promenade, giving residents direct access to the world of yachting, as well as a healthy pedestrian-friendly lifestyle.

The marina will be a happening destination known for its spectacle and diverse shopping, dining, leisure and nightlife venues. The promenade will be buzzing with cosmopolitan life on beautifully landscaped pedestrian sidewalks brimming with retail outlets.

With The Grand, inspired architecture and superb craftsmanship have unified to create a building that reaches the absolute highest level of contemporary design. The skyscraper offers more than 500 premium apartments, penthouses and podium townhouses with stunning views of the Dubai Creek Harbour marina and the Dubai skyline.