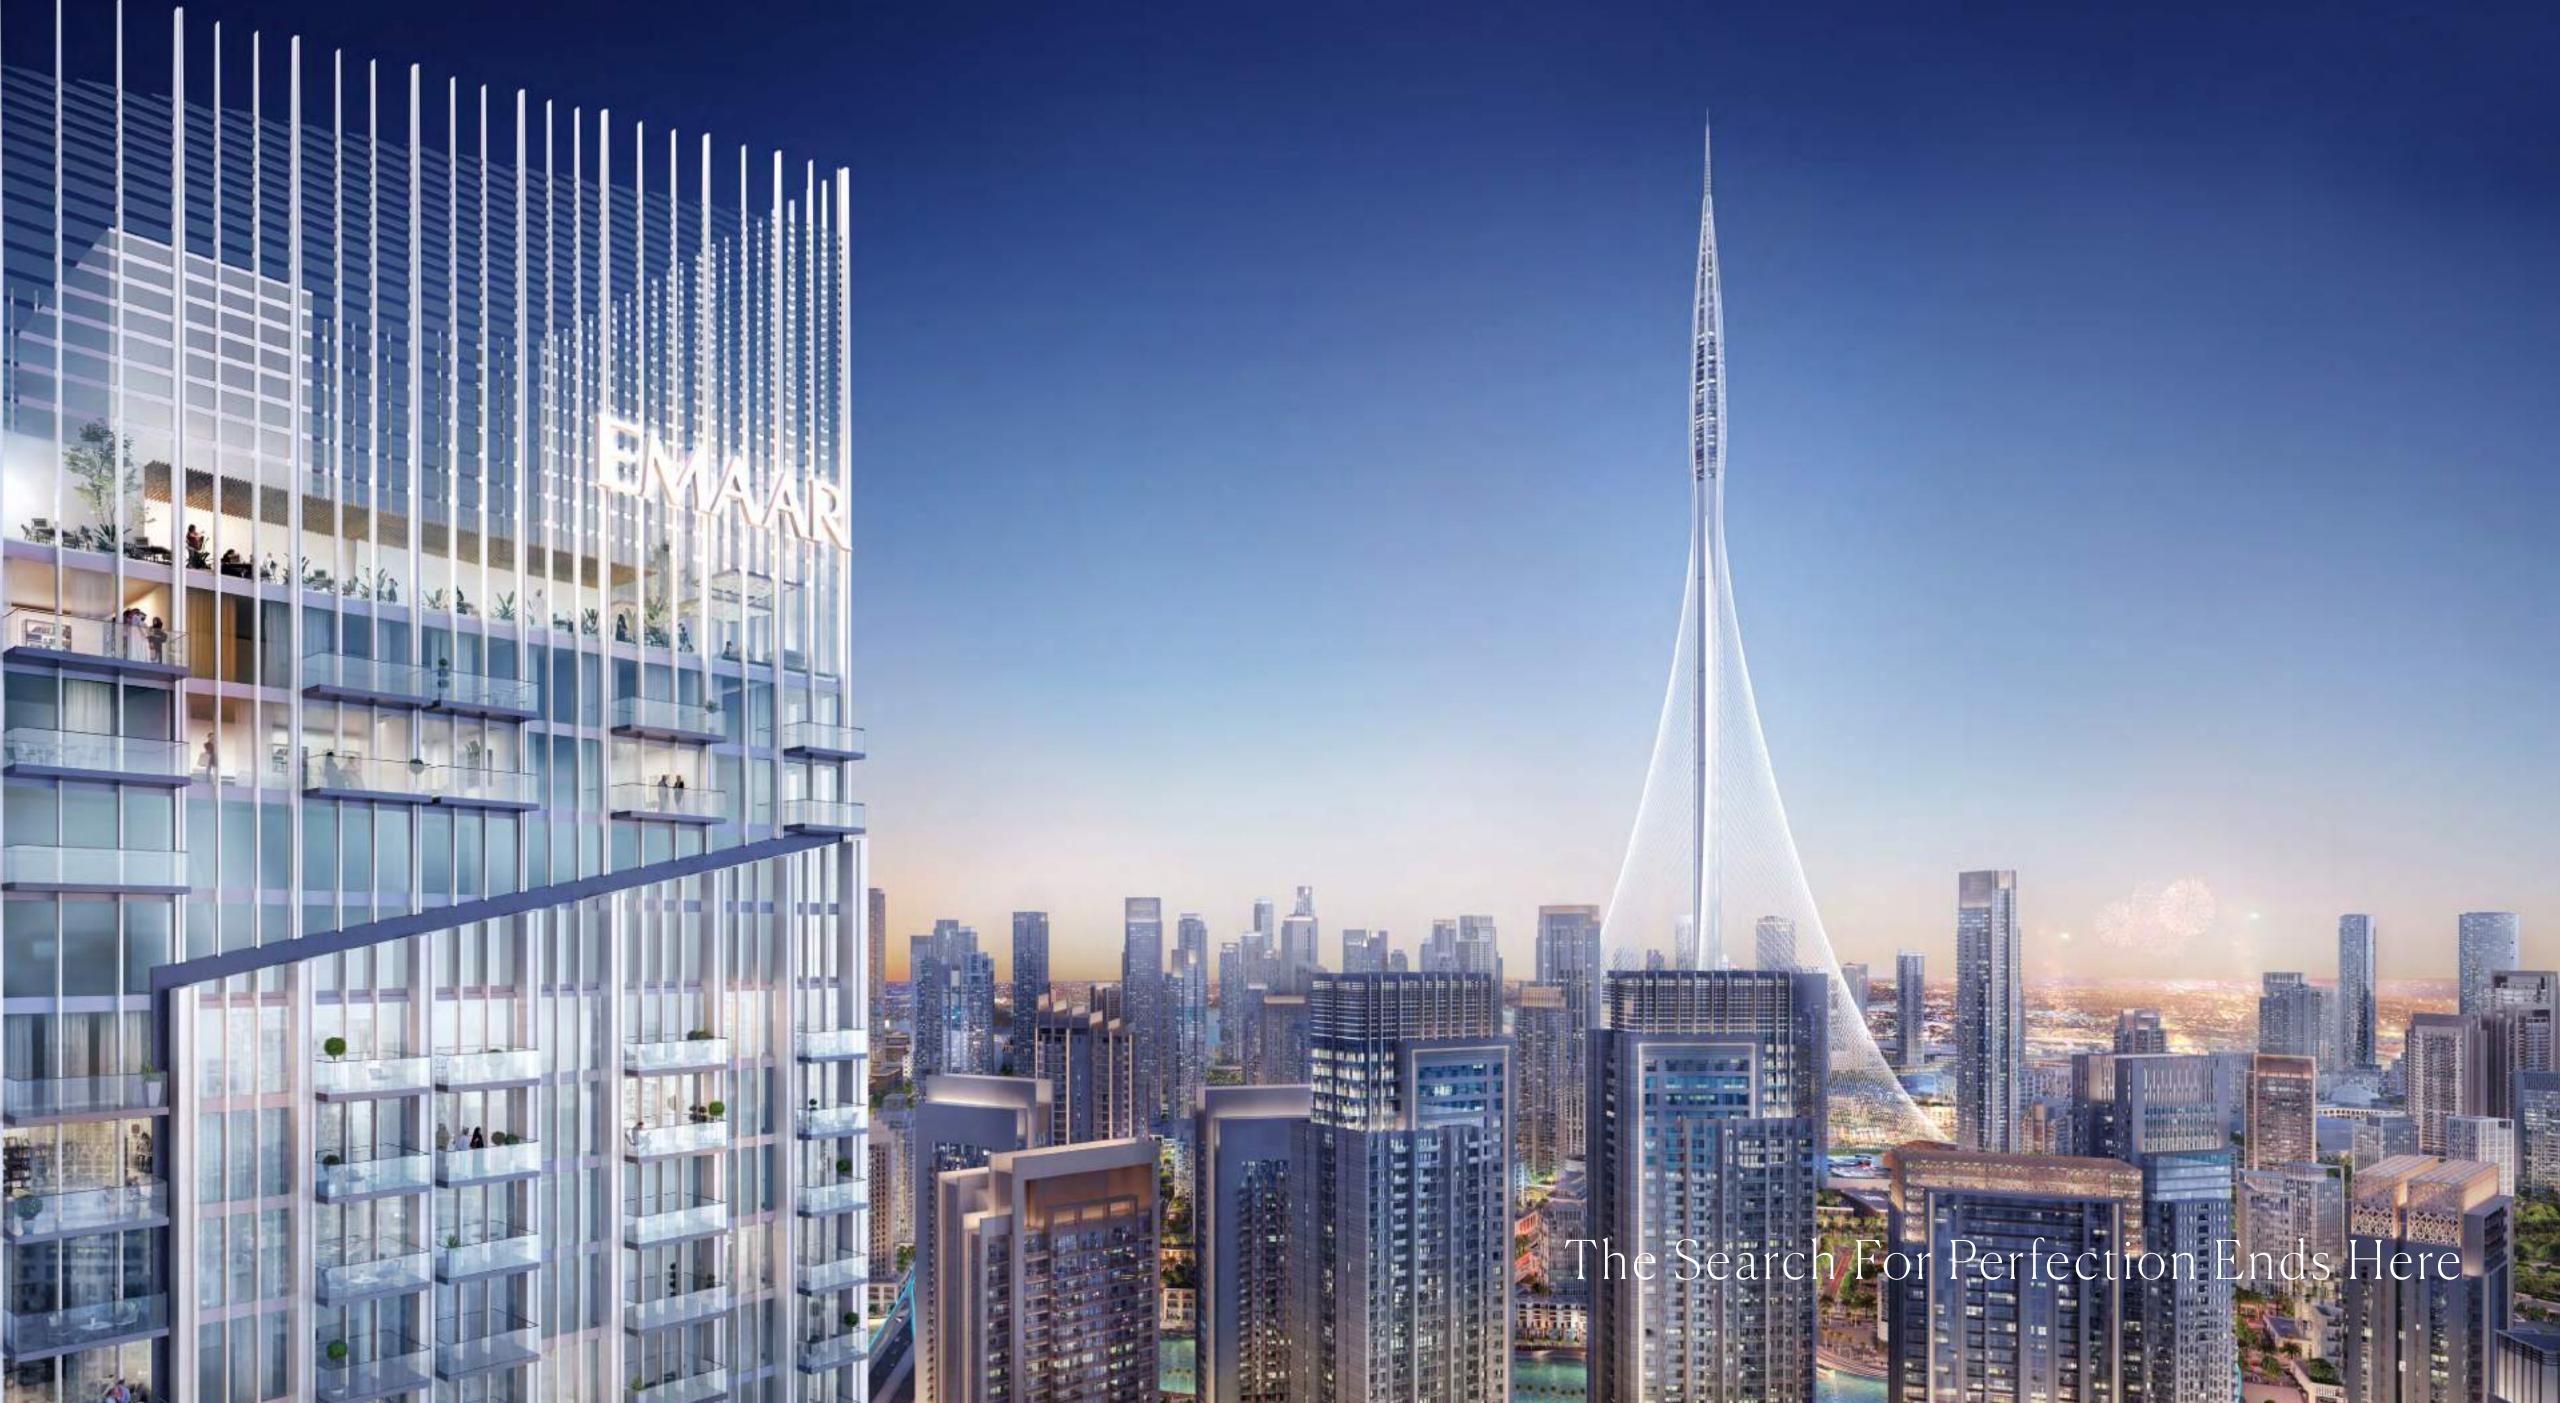

## Exceeding Expectations And Beyond Imagination

The Grand will perfectly embody the great ambition of Dubai Creek Harbour. Rising majestically from Creek Island, the 62-storey skyscraper will set a new standard for ultramodern living. Envisioned as an 'Urban Luxe' retreat, the cutting-edge waterfront skyscraper is set only steps away from the flourishing marina and vibrant promenade, spoiling the residents with boundless dining, retail and entertainment experiences.

With The Grand, inspired architecture and superb craftsmanship have unified to create a building that reaches the absolute highest level of contemporary design. The skyscraper offers more than 500 premium apartments, penthouses and podium townhouses with stunning views of the Dubai Creek Harbour marina and the Dubai skyline.