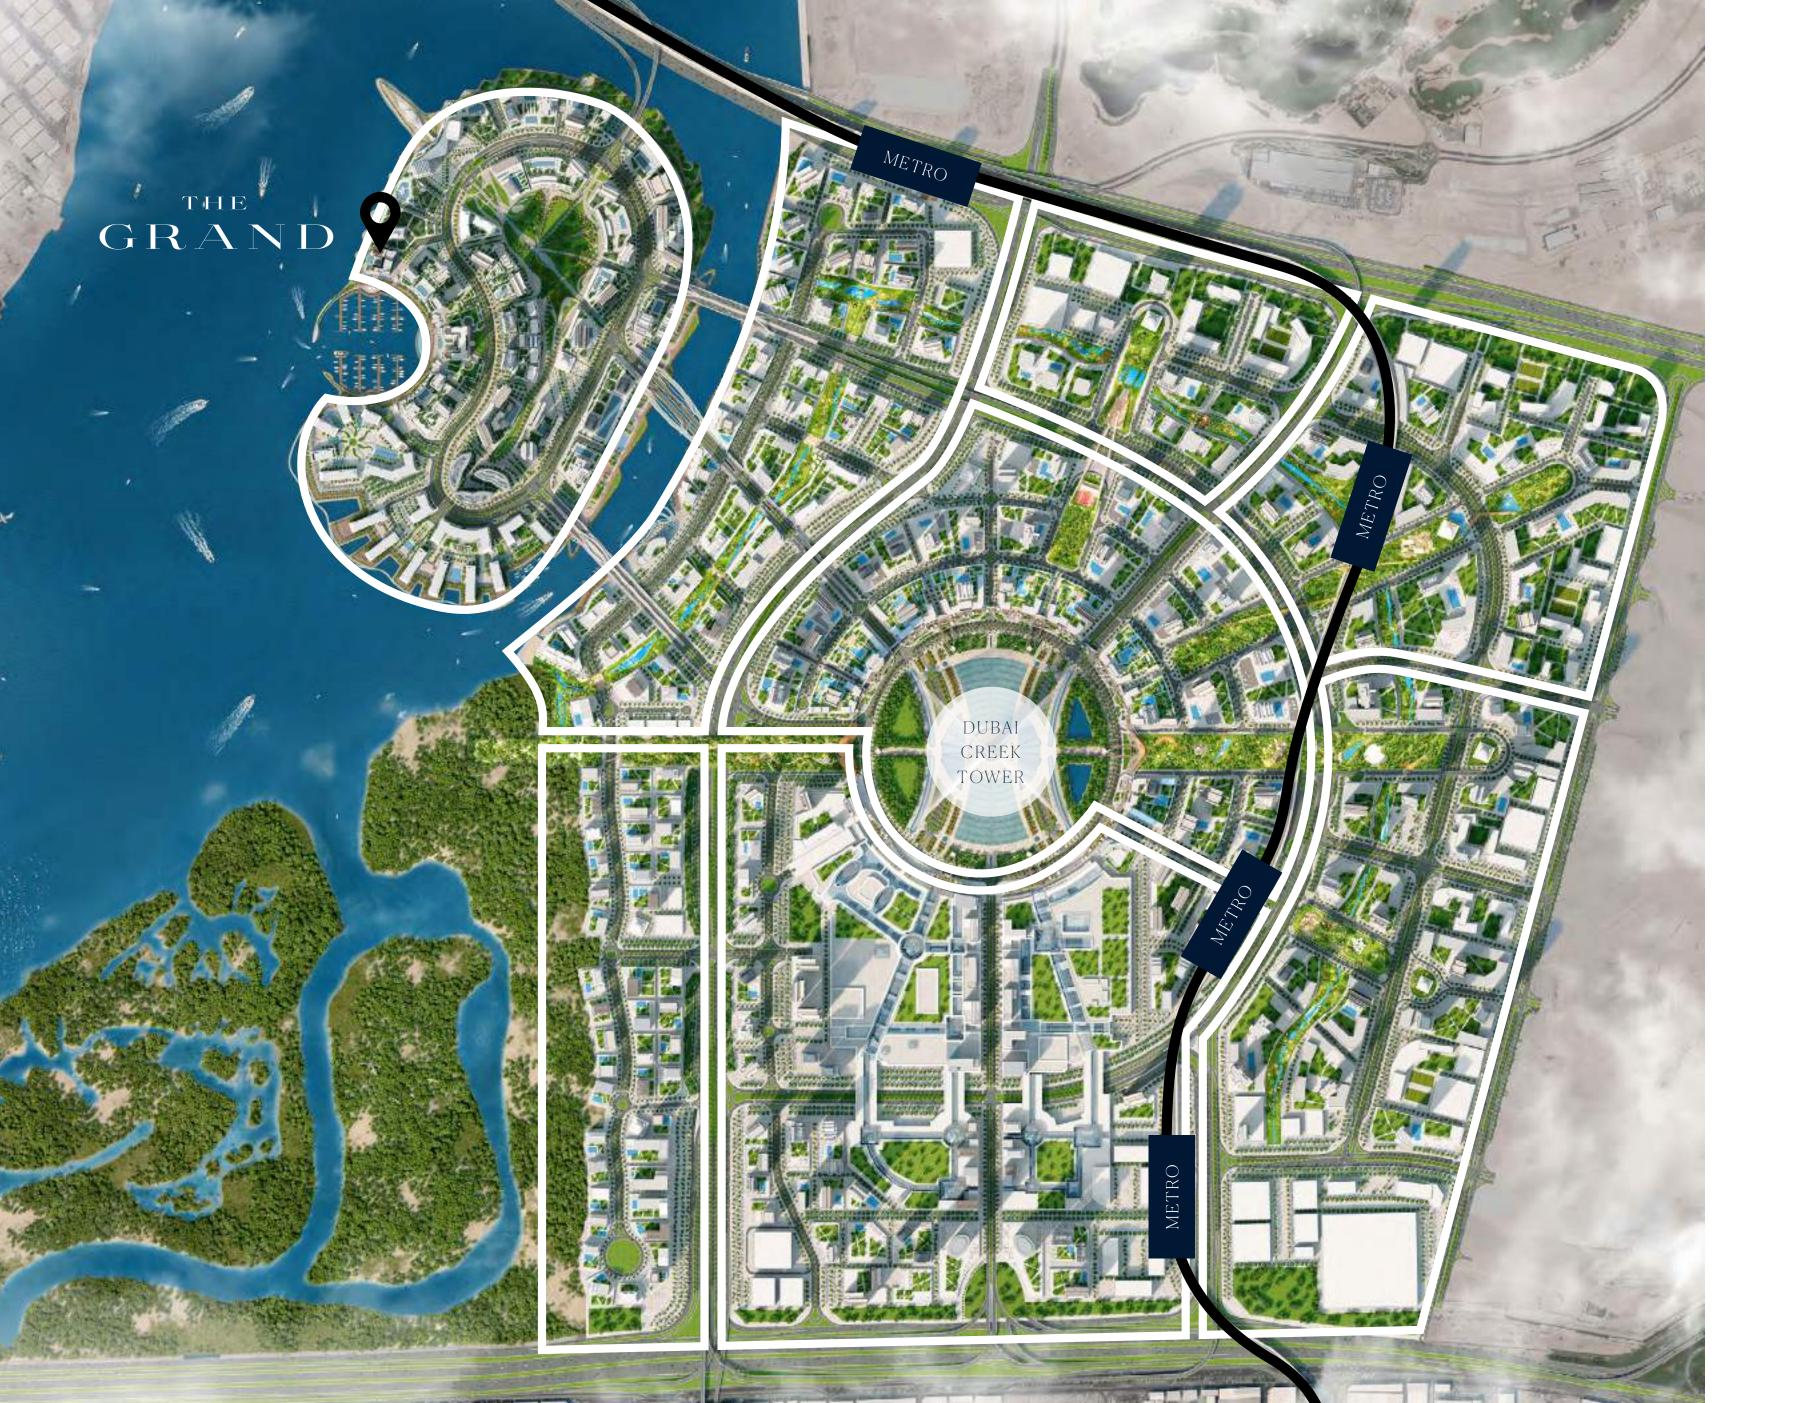

#### An Ideally Positioned Haven

The Grand will be situated near the heart of the dazzling Creek Island, one of Dubai Creek Harbour's nine distinct neighbourhoods. Sitting strategically at the intersection of the waterfront between the marina and the promenade, the skyscraper will be in close proximity to both Al Khail Road and Ras Al Khor Road. Reaching Downtown Dubai will not take longer than 10 minutes, while Dubai International Airport will be a mere 15-minute drive away.

## Exceeding Expectations And Beyond Imagination

The Grand will perfectly embody the great ambition of Dubai Creek Harbour. Rising majestically from Creek Island, the 62-storey skyscraper will set a new standard for ultramodern living. Envisioned as an 'Urban Luxe' retreat, the cutting-edge waterfront skyscraper is set only steps away from the flourishing marina and vibrant promenade, spoiling the residents with boundless dining, retail and entertainment experiences.