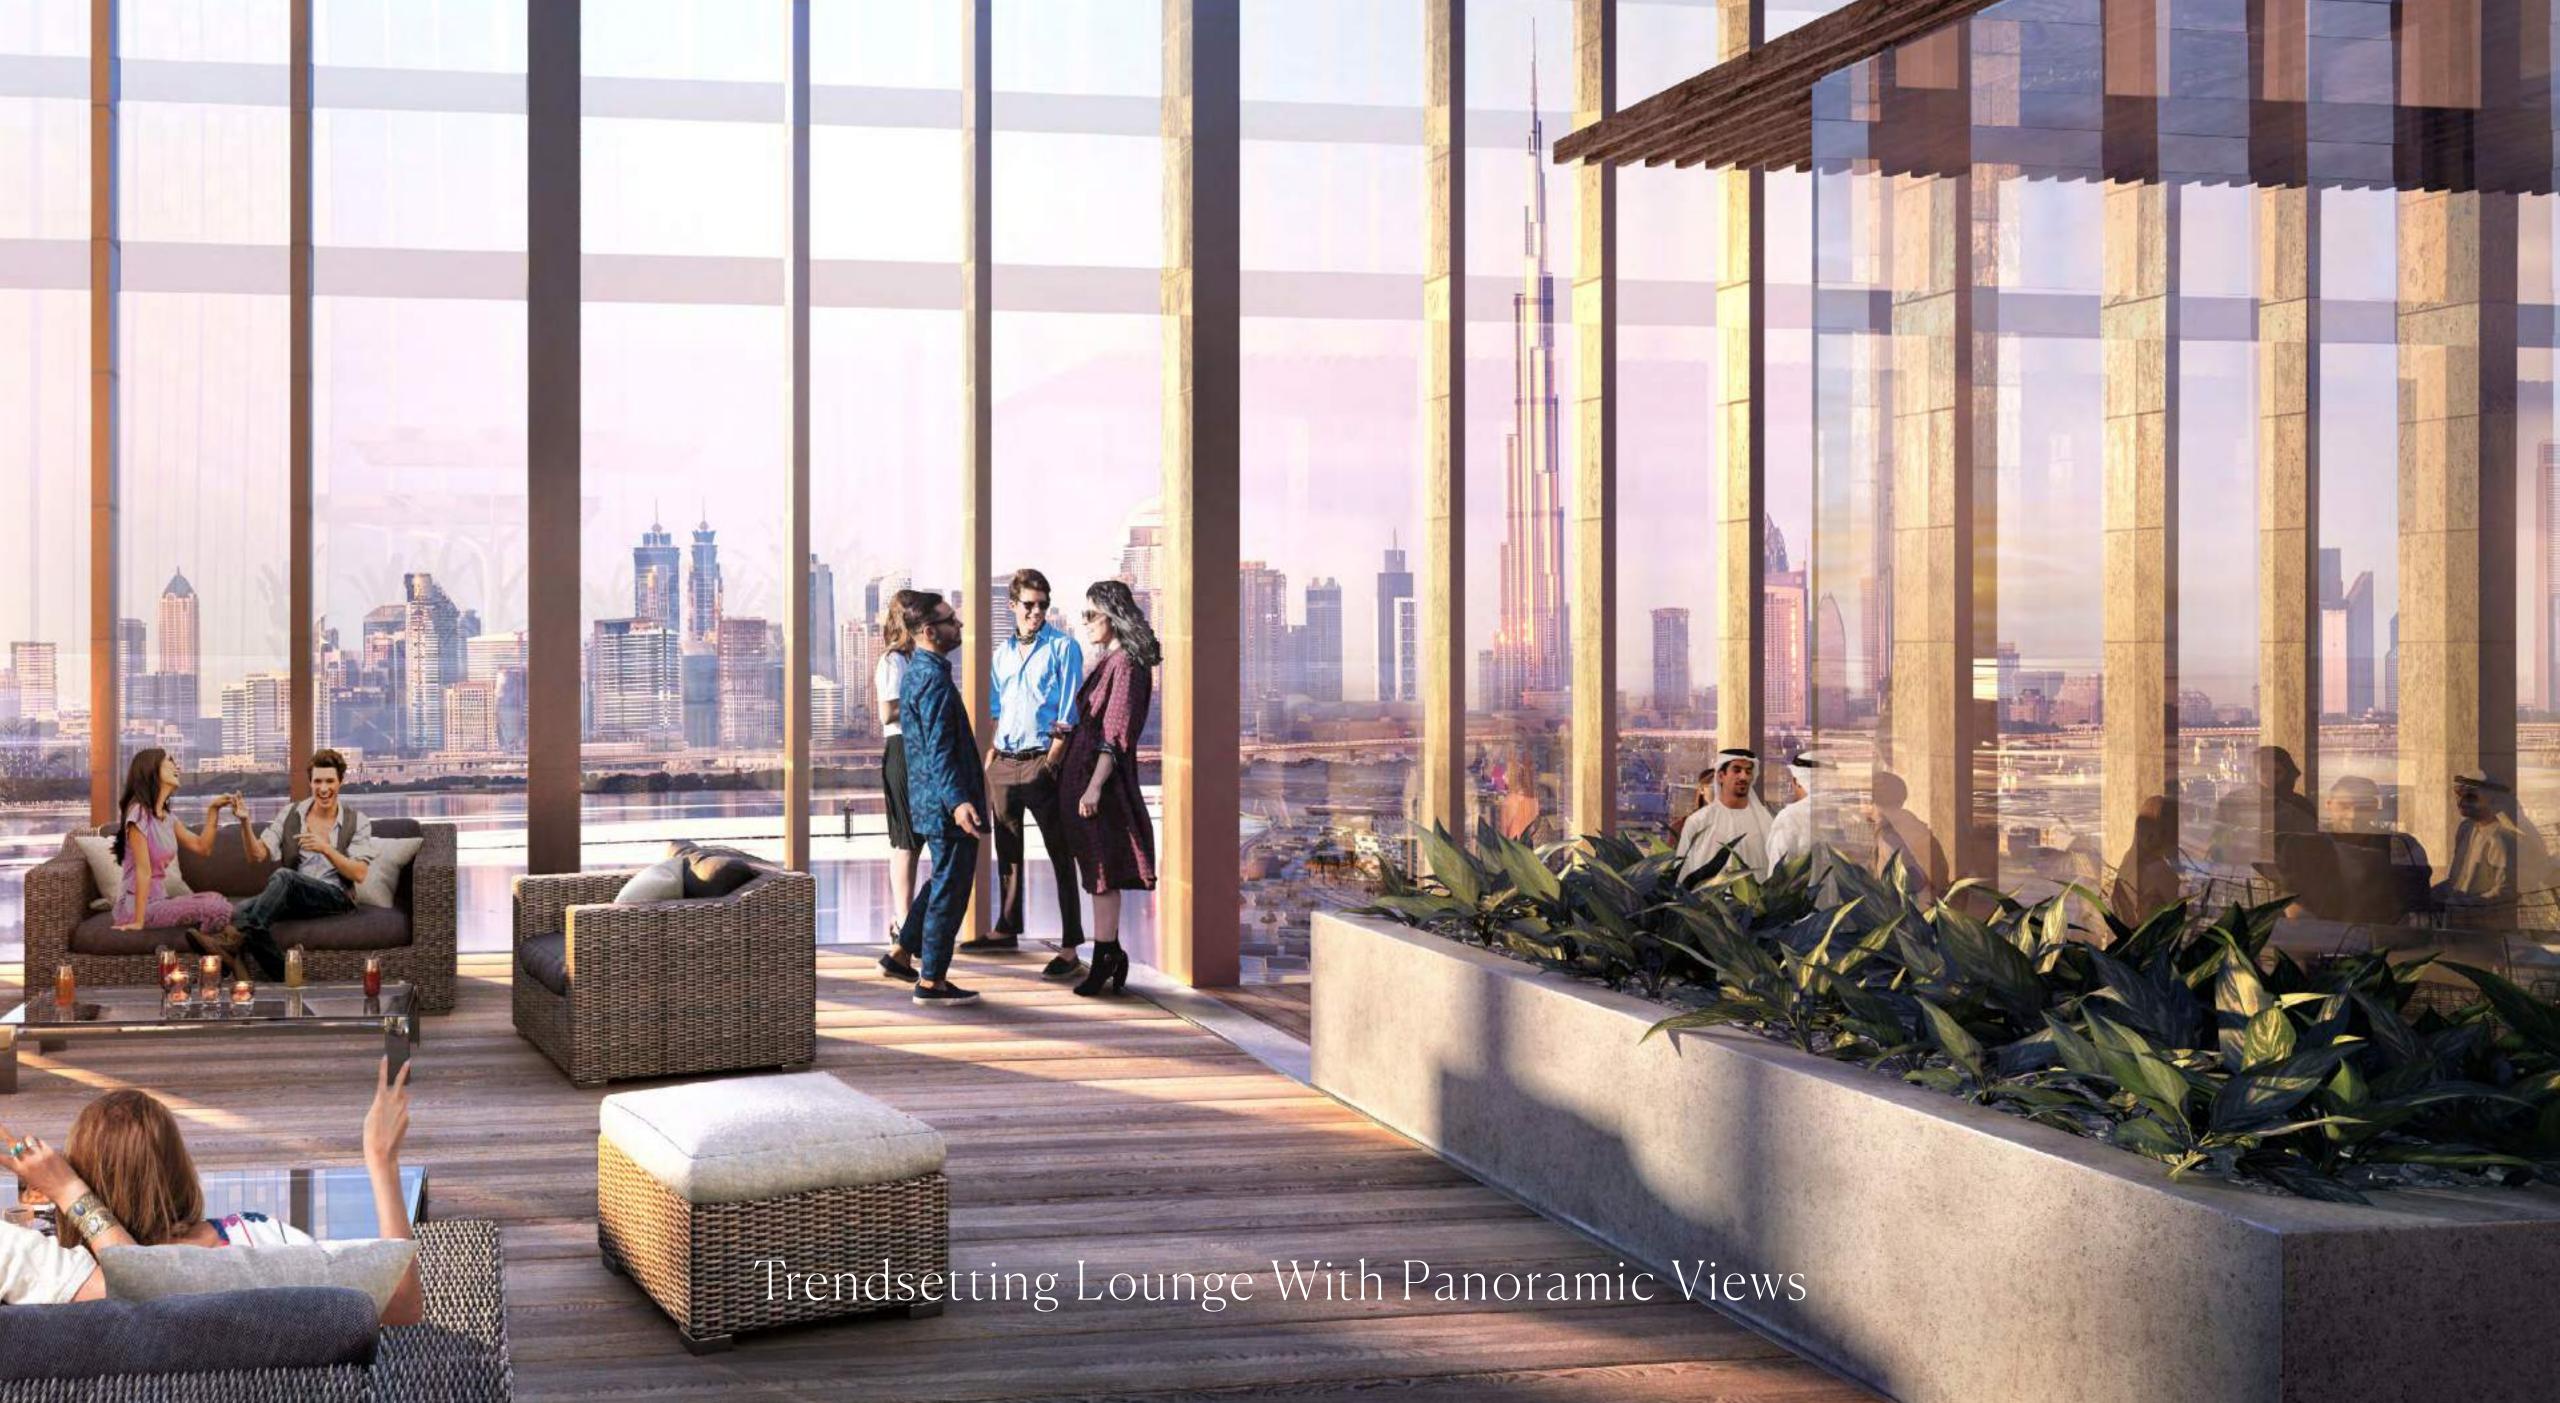

#### Amenities For A 21st Century Superlife

In addition to having the finest retail and dining outlets at their doorstep, residents of The Grand will have access to a glistening infinity pool with stunning views of the ever-evolving metropolis. They will also have access to cabanas, barbecue areas, children's play areas and a gymnasium.

Included amongst the broad range of sports and wellness amenities, will be an outdoor tennis court perched up against the 21st century landscape. The Grand will feature a one-of-a-kind multi-purpose sports area - a space that can transform into several types of sports courts, including volleyball, badminton, and more.