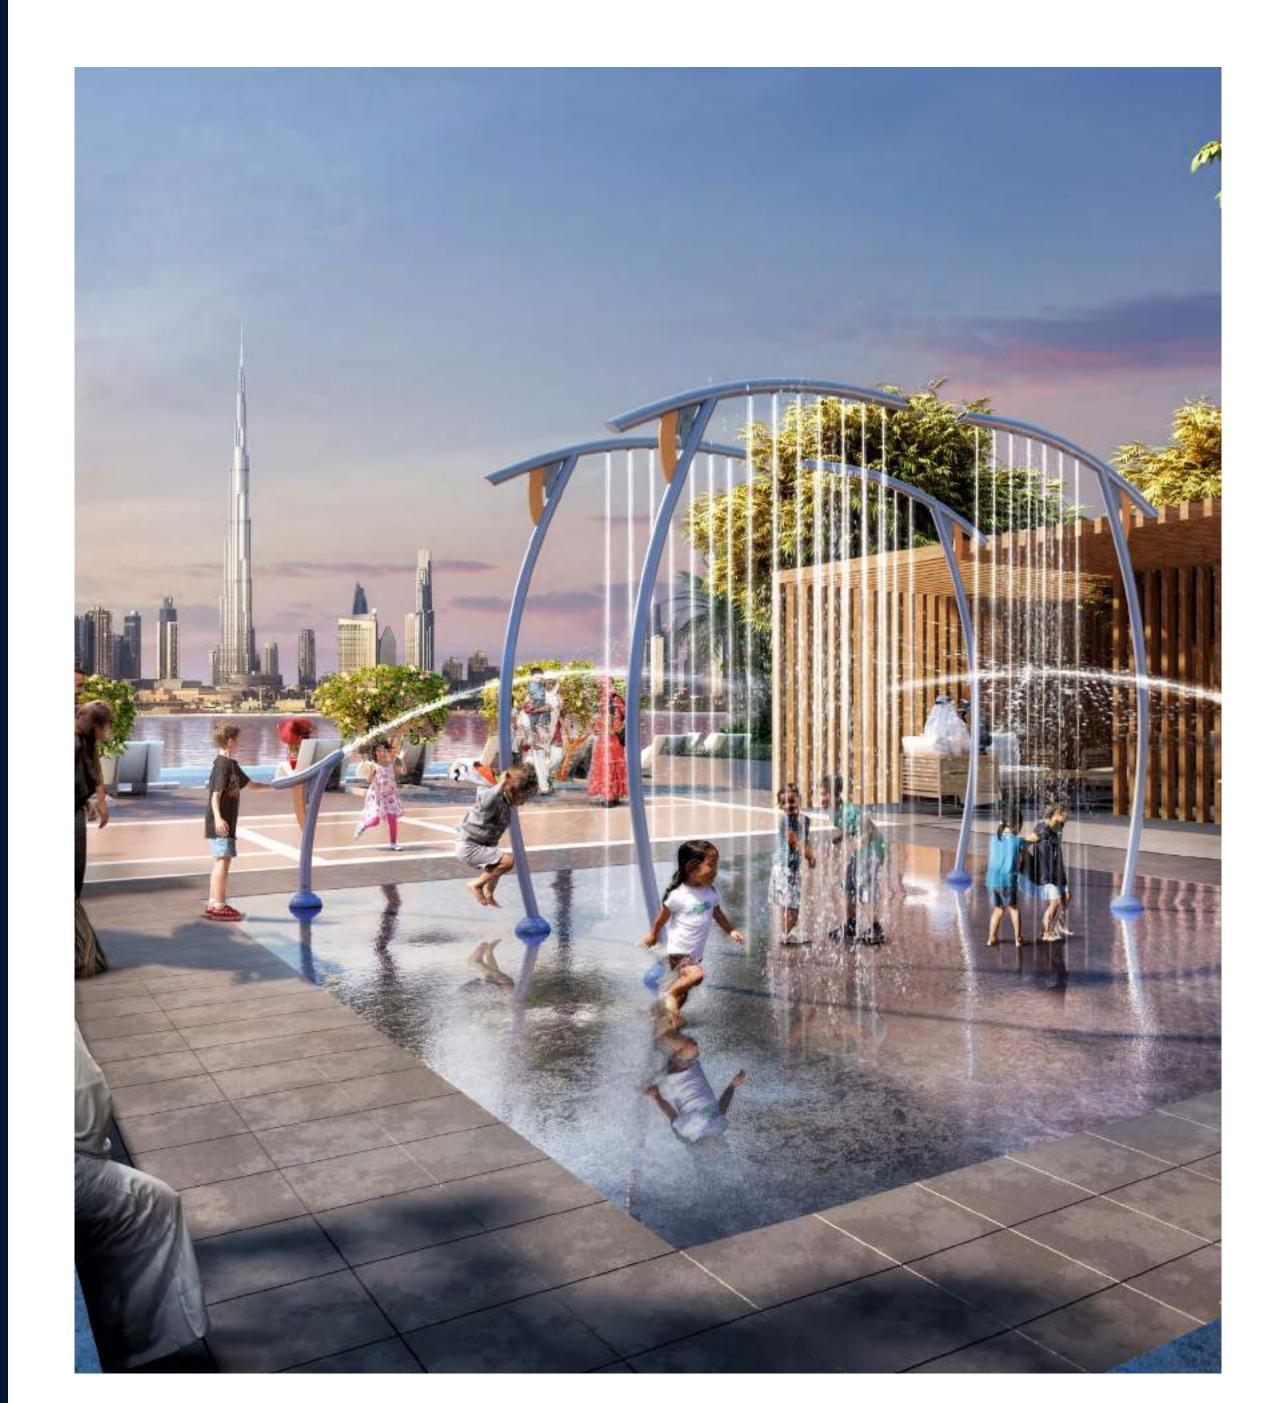

#### Amenities For A 21st Century Superlife

In addition to having the finest retail and dining outlets at their doorstep, residents of The Grand will have access to a glistening infinity pool with stunning views of the ever-evolving metropolis. They will also have access to cabanas, barbecue areas, children's play areas and a gymnasium.

## An 'Urban Luxe' Theme Throughout The Community

Residents of The Grand will have countless family-friendly amenities in the vicinity that will enhance their lives to previously unimaginable levels. From living in the supremely natural surroundings of Dubai Creek, strolling through lush parklands and landscaped promenades, enjoying various leisure and entertainment venues, and taking in the cutting-edge cultural spaces, there will be something to delight everyone.