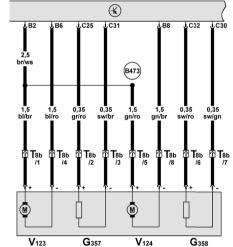

## No. 14/3

**J**519

sw = black ro = redbr = browngn = greenbl = bluegr = grey li = purple ge = yellow

ws = white

or = orange rs = pink

25 26 97-59023

Onboard supply control unit, steering column adjustment motor, steering column adjustment sender G357 - Steering column vertical adjustment sender

G358 - Steering column axial adjustment sender

J519 - Onboard supply control unit

- 8-pin connector, black, behind steering column trim T8b

V123 - Steering column vertical adjustment motor

- Steering column axial adjustment motor V124

- Connection 9, in main wiring harness

WI-XML Strona 4 z 4