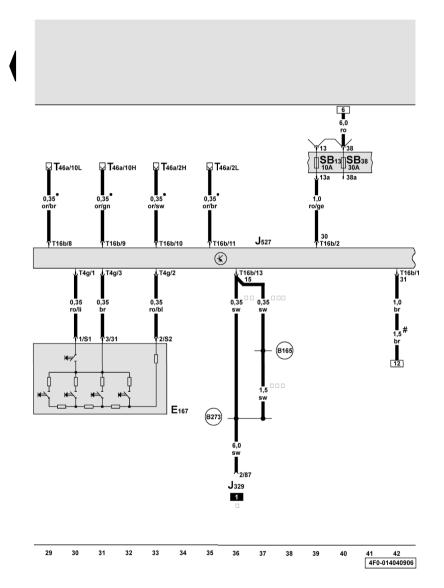

## No. 14/4

ws = white sw = black ro = red

br = brown

gn = green bl = blue gr = grey li = purple ge = yellow or = orange

rs = pink

E167 - Steering column adjustment switch

J329 - Terminal 15 voltage supply relay 

J527 - Steering column electronics control unit

SB13 - Fuse 13 on fuse holder 🔕

SB38 - Fuse 38 on fuse holder - 4-pin connector, black, behind steering column switch trim

T16b - 16-pin connector, behind steering column switch trim

T46a - 46-pin connector, CAN separating connector left

- Positive connection 2 (15), in interior wiring harness

- Positive connection (15), in main wiring harness

CAN bus (data wire)

\* - 9-point relay carrier, behind driver storage compartment

\*\* - up to October 2005 \*\*\* - from November 2005

# - from model year 2007