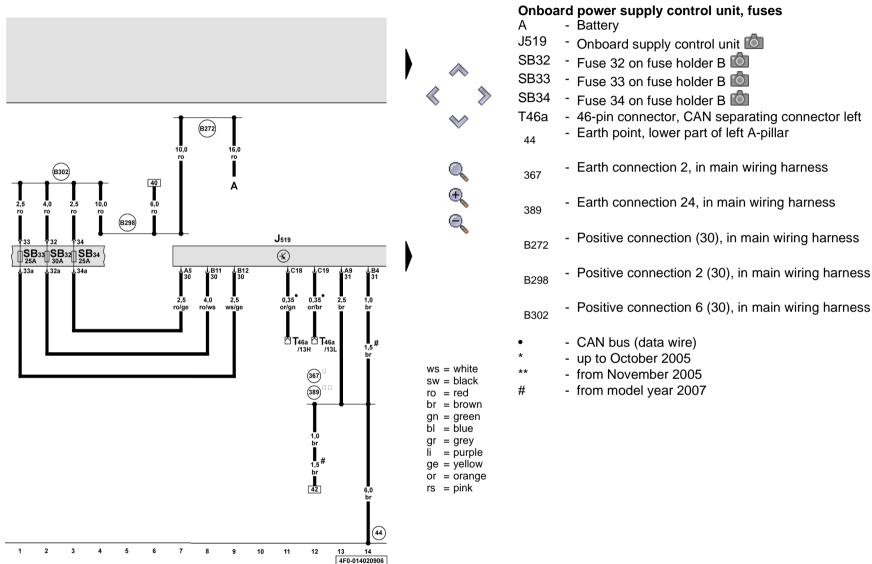

## No. 14/3

**J**519

sw = black ro = redbr = browngn = greenbl = bluegr = grey li = purple ge = yellow

ws = white

or = orange rs = pink

25 26 97-59023

Onboard supply control unit, steering column adjustment motor, steering column adjustment sender G357 - Steering column vertical adjustment sender

G358 - Steering column axial adjustment sender

J519 - Onboard supply control unit

- 8-pin connector, black, behind steering column trim T8b

V123 - Steering column vertical adjustment motor

- Steering column axial adjustment motor V124

- Connection 9, in main wiring harness

WI-XML Strona 4 z 4