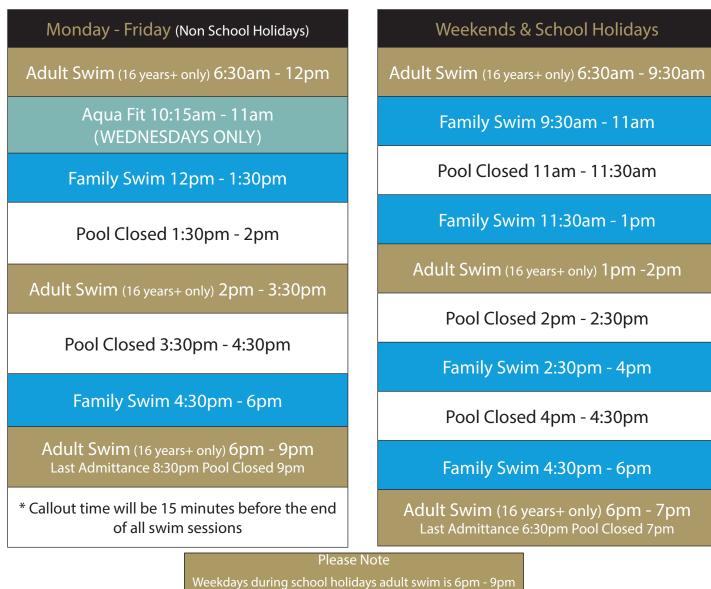

## The Swimming Pool Timetable

Last Admittance 8:30pm Pool Closed 9pm

Important Information:

- Adult Swim Sessions Maximum 30 people. Booking is not required. (If the pool has reached capacity, please wait for someone to leave the pool before entering.)
- Family Swim Sessions Maximum 30 people. Booking is mandatory. Sessions open for booking 7 days in advance, to book please call 01964 632045.
- Whirlpool Capacity Maximum 2 people.
- If you are experiencing COVID-19 symptoms you must leave / not enter the premises immediately.
- Aqua Fit Session (WEDNESDAYS ONLY DURING NON-SCHOOL HOLIDAY TIME.) Maximum 15 people. Booking is mandatory. Sessions open for booking 7 days in advance, to book please visit our website www.countryclubpatrington.co.uk/bookings
- Callout time will be 15 minutes before the end of all swim sessions.