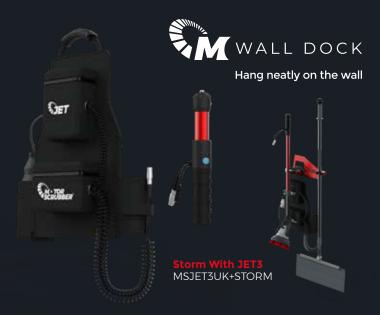

#### COMPLETE PRODUCT ADVANTA

- Quickly disinfect common touch points, reducing risk of cross infection
- Spray disinfectant evenly to give you solid coverage
- Easy to use system
- Easy to clean and maintain
- Hang neatly on the wall GRAB & GO!
- Give customers peace of mind seeing you be proactive in virus control
- Use EPA approved and registered disinfectants proven to kill Coronavirus
- Can be used safely during the day. No risk of setting off fire alarms, unlike Foggers.

#### STORM WAND ADVANTAGES

- Targeted mist spray on demand
- Use with any disinfectant\*
- Super lightweight 0.3kg
- Quick nozzle change easy to clean and maintain
- Coiled cable and solution pipe for added manoeuvrability
- Easy push fit connections for maintenance
- Belt holster on backpack to store Storm wand (see reverse for full backpack advantages)

#### **MSSTORM**

#### **BACKPACK ADVANTAGES**

- Battery backpack system No trailing cable, fully mobile
- 1hr 50 minutes continuous runtime
- · Quick change battery if longer runtime required
- Reliable low cost sealed lead acid battery
- 1 litre quick change solution bottle
- No need to remove backpack to refill, bottle change conveniently on your belt
- Lightweight backpack 4.5kg
- Commercial grade high pressure pump: 8-10 bar
- Battery weight supported by your waist using comfortable belt
- · Belt holster to store Storm wand
- Multifunctional backpack, connect to your Storm Ballistic Virus Killer & also connect to your JET3 floor scrubber
- Proven reliability using existing MotorScrubber Backpack Technology