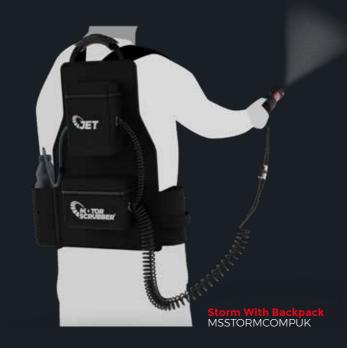

### **Powered by MotorScrubber Backpack Technology**

#### **BACKPACK ADVANTAGES**

- Battery backpack system No trailing cable, fully mobile
- 1hr 50 minutes continuous runtime
- · Quick change battery if longer runtime required
- Reliable low cost sealed lead acid battery
- 1 litre quick change solution bottle
- No need to remove backpack to refill, bottle change conveniently on your belt
- Lightweight backpack 4.5kg
- Commercial grade high pressure pump: 8-10 bar
- Battery weight supported by your waist using comfortable belt
- · Belt holster to store Storm wand
- Multifunctional backpack, connect to your Storm Ballistic Virus Killer & also connect to your JET3 floor scrubber
- Proven reliability using existing MotorScrubber Backpack Technology

#### FOLDABLE BOTTLE CARRIER

 Carry 10 litres to working area, for quick reload

**BOTTLES OPTIONAL EXTRA** 