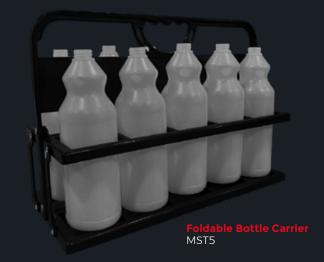

#### FOLDABLE BOTTLE CARRIER

 Carry 10 litres to working area, for quick reload

**BOTTLES OPTIONAL EXTRA** 